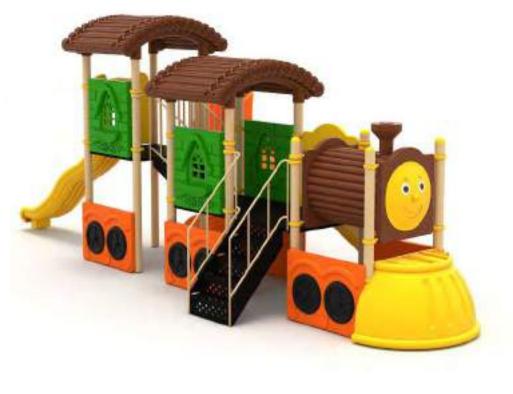

Arge park

METAL OYUN GRUPLARI | METAL PLAYGROUNDS

Klasik Oyun Grupları | Classic Playground

Tren Temalı Oyun Grubu Train Themed Playground

Tren temalı oyun grubu; kaydırak, metal tırmanma ve tüp geçiş elemanlarından oluşur. Çocukların hayal gücünü geliştirir ve fiziksel aktivite ihtiyacını karşılar. Train themed playground has slide, metal climbing and tube passing equipments that contributes children's physical health and open up their imagination.

VIETAL OYUN GRUPLARI METAL PLAYGROUNDS

Tren Temalı Oyun Grubu Train Themed Playground

Tren temalı oyun grubu; kaydırak, metal tırmanma ve tüp geçiş elemanlarından oluşur. Çocukların yaratıcılıklarını geliştirir ve fiziksel gelişimlerine katkıda bulunur. Train themed playground has slide, metal climbing and tube passing equipments that contributes children's physical health and open up their imagination.

| 9  | Gövenlik Alam:<br>Salety Area: | 1290cm x 925cm |
|----|--------------------------------|----------------|
| *  | Kapasite:<br>Coporty           | 14-16          |
| 1  | Yükseklik:<br>Height           | 400cm          |
| 22 | Yaş Aralığı;<br>Age Group:     | 3+             |