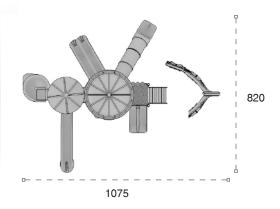

Klasik Oyun Grupları | Classic Playground

Gemi Temalı Oyun Grubu Ship Themed Playground

Gemi temalı oyun grubu; kaydırak metal tırmanma ve polietilen köprü elemanlarından oluşur. Çocukların hayal gücünü geliştirir ve fiziksel aktivite ihtiyacını karşılar. Ship themed playground has slide, metal climbing and polyethylene climbing equipments that contributes children's physical health and open up their imagination.