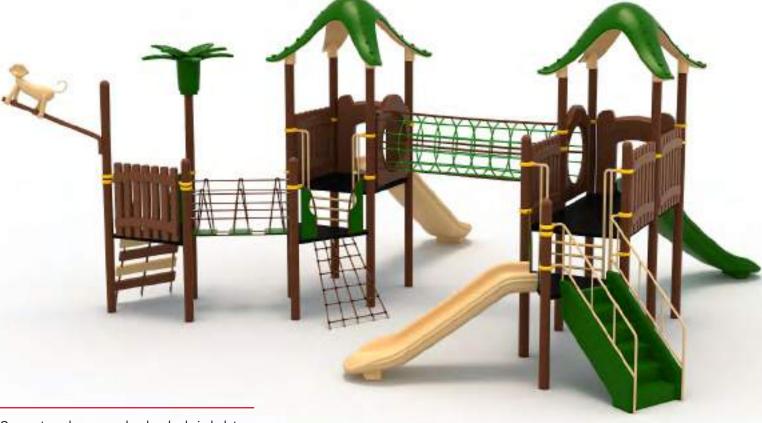

# 160 M

Orman Temalı Oyun Grubu Forest Themed Playground

Orman temalı oyun grubu; kaydırak, ip halat tırmanma ve salıncak elemanlarından oluşur. Çocukların yaratıcılıklarını geliştirir ve fiziksel aktivite ihtiyacını karşılar. Forest themed playground has slide, rope climbing and swing equipments that improves children's creativity and meet their physical activity need.

Orman Temalı Oyun Grubu Forest Themed Playground

Orman temalı oyun grubu; kaydırak, ip halat tırmanma ve ip halat köprü elemanlarından oluşur. Çocukların yaratıcılıklarını geliştirir ve fiziksel aktivite ihtiyacını karşılar. Forest themed playground has slide, rope climbing and rope bridge equipments that improves children's creativity and meet their physical activity need.

Metal oyun gruplari Metal playgrounds

Orman temalı oyun grubu; kaydırak, ip halat tırmanma, ip halat köprü ve kafes geçiş elemanlarından oluşur. Çocukların yaratıcılıklarını geliştirir ve fiziksel aktivite ihtiyacını karşılar. Forest themed playground has slide, rope climbing, rope bridge and cage passing equipments that improves children's creativity and meet their physical activity need.

| 9  | Gövenlik Alanı:<br>Salety Area: | 1160cm x 1030cm |
|----|---------------------------------|-----------------|
| 盡  | Kapasite:<br>Capacity:          | 14-16           |
| 1  | Yüksəklik:<br>Height            | 395cm           |
| 24 | Yaş Aralığı:<br>Açe Group:      | 3+              |