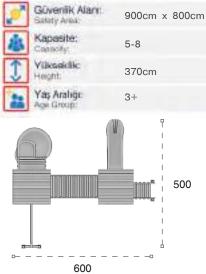

| Gövenlik Alan:<br>Salety Area | 800cm x 600cm |
|-------------------------------|---------------|
| Kapasite:<br>Caseday:         | 6-8           |
| Yükseklik:<br>Height          | 350cm         |
| Yaş Aralığı:<br>Age Group     | 3+            |