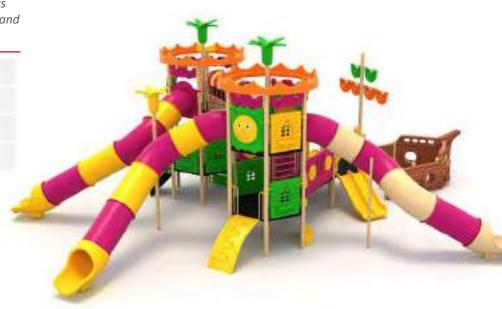

39 M

| 9 | Güvenik Alanı:<br>Szlety Area: | 2320cm x 1990cm |
|---|--------------------------------|-----------------|
| 遨 | Kapasite:<br>Capacity:         | 80-85           |
| 1 | Vükseklik:<br>Height           | 700cm           |
| 2 | Yaş Aralığı:<br>Age Group:     | 3+              |

Klasik Oyun Grupları | Classic Playground

Gemi Temalı Oyun Grubu Ship Themed Playground

Gemi temalı oyun grubu; kaydırak metal tırmanma ve polietilen köprü elemanlarından oluşur. Çocukların hayal gücünü geliştirir ve fiziksel aktivite ihtiyacını karşılar. Ship themed playground has slide, metal climbing and polyethylene climbing equipments that contributes children's physical health and open up their imagination.