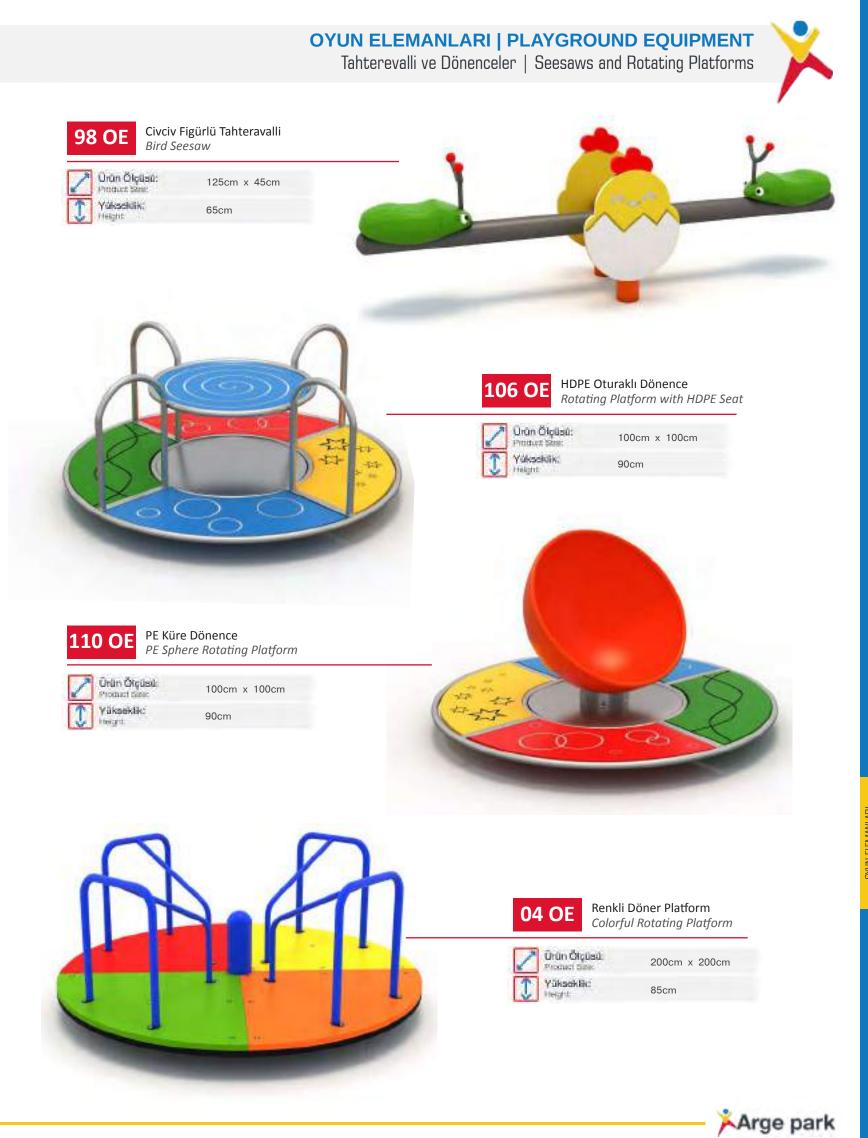

24 | Yaş Aralığı:<br>Age Group    | 3+            |





Oyun oynamak çocuklar için, sosyal, fiziksel ve kavramsal gelişim konusunda en iyi eğitim programıdır. Malzemeleri kullanarak, diğer çocuklarla iletişime geçerek çevrelerini kontrol etmeyi, rekabet ve eğlence duygusunu öğrenirler.

Playing is the best educational program for kids in order to understand their physical and social abilities, interacting with their environment, children learn to control the environment and to feel competitionand fun.



METOD PARK



oyun elemanlari Playground equipment









oyun elemanlari Playground equipment











Salıncaklar | Swings



Salıncaklar | Swings







Salıncaklar | Swings



oyun elemanlari Playground equipment



Salıncaklar | Swings











Tahterevalliler | Seesaws













Dönenceler | Rotating Platforms





Dönenceler | Rotating Platforms



Dönenceler | Rotating Platforms





Metal Döner Platform Metal Rotating Platform

Ürün Ölçüsü: Product Sinc Yükseklik:





- Kuluçka Dönence 91 OE Nest Rotating
- Ürün Ölçüsü: Product Size Yüksekik: **height**

120cm x 120cm 40cm





Gezegen Dönence Planet Rotating Platform



180cm x 180cm 70cm





Gezegen Dönence Planet Rotating Platform



280cm x 195cm 370cm







Tırmanma Elemanları | Climbing Equipment



## **OYUN ELEMANLARI | PLAYGROUND EQUIPMENT**

Tırmanma Elemanları | Climbing Equipment







height.





egn



**OYUN ELEMANLARI | PLAYGROUND EQUIPMENT** 

Zıpzıplar | Springs







| Ν |
|---|
| F |

Vidilli Zıpzıp Pony Spring

| 2 | Ortin Ölçüsü:<br>Product tize: | 75cm x 25cm |
|---|----------