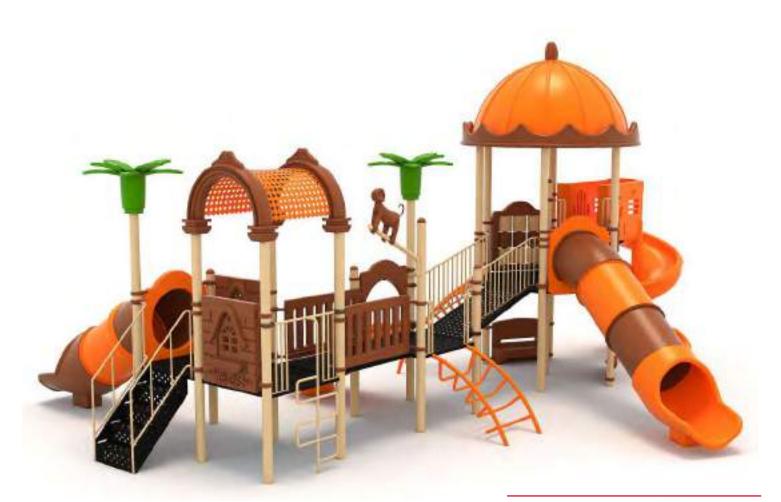

tal playground has slide and metal climbing equipments that contributes children's physical and mental health.* 





Klasik Oyun Grubu Classic Playground

Güvenlik Aları: Salety Area:

Kapasite:

spacity

1420cm x 860cm

1120

560

3+

Metal oyun grubu; kaydırak ve tırmanma elemanlarından oluşur. Çocukların fiziksel ve zihinsel gelişimlerine katkıda bulunur. *Metal playground has slide and climbing equipments that contributes children's physical and mental health.* 



565

┏-



vietal oyun gruplari Metal playgrounds



Metal oyun grubu; çeşitli kaydırak elemanlarından oluşur. Çocukların fiziksel ve zihinsel gelişimlerine katkıda bulunur. Metal playground has various slide equipments that contributes children's physical and mental health.











Klasik Oyun Grubu Classic Playground



Metal oyun grubu; kaydırak ve metal tırmanma elemanlarından oluşur. Çocukların fiziksel ve zihinsel gelişimlerine katkıda bulunur. *Metal playground has slide and metal climbing equipments that contributes children's physical and mental health.* 











Metal oyun grubu; kaydırak, metal tırmanma, polietilen tırmanma ve tüp tırmanma elemanlarından oluşur. Çocukların fiziksel ve zihinsel gelişimlerine katkıda bulunur. *Metal playground has slide, polyethylene climbing and metal climbing equipments that contributes children's physical and mental health.* 

| 2 | Gövenlik Alanı;<br>Safety Area: | 1250cm x 920cm |
|---|---------------------------------|----------------|
| ఉ | Kapasite:<br>Casecity:          | 22-24          |
| 1 | Yükseklik:<br>Height:           | 460cm          |
| 2 |