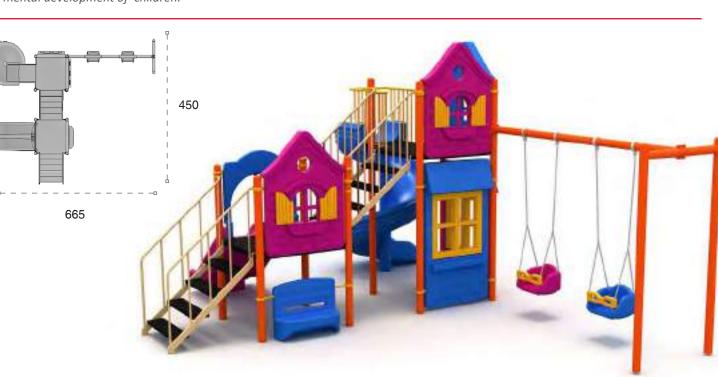

www.argeprk.com

METAL OYUN GRUPLARI METAL PLAYGROUNDS

Ev Temalı Oyun Grubu House Themed Playground

Ev temalı oyun grubu; kaydırak ve metal tırmanma elemanlarından oluşur. Çocukların yaratıcılıklarını geliştirerek zihinsel ve fiziksel gelişimlerine katkıda bulunur. House themed playground has slide and metal climbing equipments that help to improve children's creativity and physical health.

#### Ev Temalı Oyun Grubu House Themed Playground

Ev temalı oyun grubu; kaydırak, metal tırmanma, polietilen tırmanma ve tüp geçiş elemanlarından oluşur. Çocukların yaratıcılıklarını geliştirerek zihinsel ve fiziksel gelişimlerine katkıda bulunur. House themed playground has slide, metal climbing, polyethylene climbing and tube passing equipments that helps to improve children's creativity and physical health.