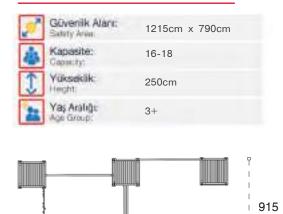

# INTERAKTIF OYUN GRUPLARI

Bilgisayar, video oyunlarından ilham alarak geliştirilmiş, çocukları evlerinden çıkıp dış mekanlarda oynamaya ve sosyalleşmeye teşvik eden oyun grupları.

Inspired from video games, these playgrounds encourages children to go out and socialize.