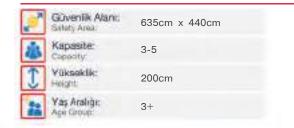

| 1  | Gövenlik Aları:<br>Salety Area: | 730cm x 540cm |
|----|---------------------------------|---------------|
| 遨  | Kapasite:<br>Capacity:          | 5-8           |
| 1  | Yükseklik:<br>Height            | 315cm         |
| 22 | Yaş Aralığı:<br>Age Group:      | 3+            |