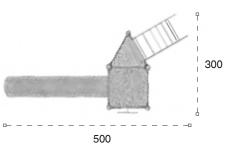

| 9  | Güvenlik Alanı:<br>Salety Area | 680cm x 455cm |
|----|--------------------------------|---------------|
| 遨  | Kapasite:<br>Capacity          | 4-6           |
| 1  | Vilkseklik:<br>Height:         | 250cm         |
| 22 | Yaş Aralığı:<br>Açık Group:    | 3+            |

Ev Temalı Oyun Grubu House Themed Playground

Ev temalı oyun grubu; kaydırak elemanından oluşur. Çocukların yaratıcılıklarınıı geliştirerek zihinsel ve fiziksel gelişimlerine katkıda bulunur. House themed playground has slide equipment that helps to improve children's creativity and physical health.