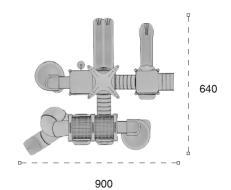

Metal oyun gruplari Metal playgrounds

17 M

Klasik Oyun Grubu Classic Playground

Metal oyun grubu; kaydırak ve salıncak elemanlarından oluşur. Çocukların fiziksel ve zihinsel gelişimlerine katkıda bulunur. Metal playground has slide and swing equipments that contribute children's physical and mental health.

630

41 M

Klasik Oyun Grubu Classic Playground

Metal oyun grubu; kaydırak ve salıncak elemanlarından oluşur. Çocukların fiziksel ve zihinsel gelişimlerine katkıda bulunur. Metal playground has slide and swing equipments that contribute children's physical and mental health.