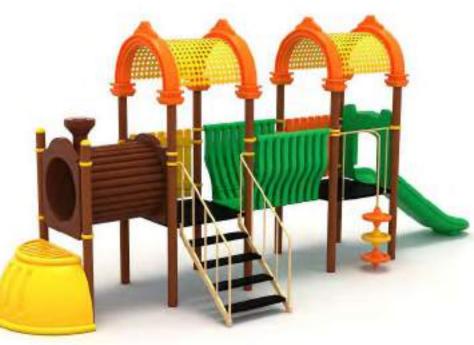

# 160 M

Orman Temalı Oyun Grubu Forest Themed Playground

Orman temalı oyun grubu; kaydırak, ip halat tırmanma ve salıncak elemanlarından oluşur. Çocukların yaratıcılıklarını geliştirir ve fiziksel aktivite ihtiyacını karşılar. Forest themed playground has slide, rope climbing and swing equipments that improves children's creativity and meet their physical activity need.

Orman Temalı Oyun Grubu Forest Themed Playground

Orman temalı oyun grubu; kaydırak, ip halat tırmanma ve ip halat köprü elemanlarından oluşur. Çocukların yaratıcılıklarını geliştirir ve fiziksel aktivite ihtiyacını karşılar. Forest themed playground has slide, rope climbing and rope bridge equipments that improves children's creativity and meet their physical activity need.

Metal oyun gruplari Metal playgrounds

Orman temalı oyun grubu; kaydırak, ip halat tırmanma, ip halat köprü ve kafes geçiş elemanlarından oluşur. Çocukların yaratıcılıklarını geliştirir ve fiziksel aktivite ihtiyacını karşılar. Forest themed playground has slide, rope climbing, rope bridge and cage passing equipments that improves children's creativity and meet their physical activity need.

| 9  | Gövenlik Alanı:<br>Salety Area: | 1160cm x 1030cm |
|----|---------------------------------|-----------------|
| 盡  | Kapasite:<br>Capacity:          | 14-16           |
| 1  | Yüksəklik:<br>Height            | 395cm           |
| 24 | Yaş Aralığı:<br>Açe Group:      | 3+              |