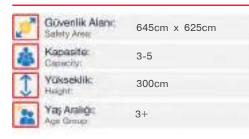

| 2 | Gövenlik Alanı:<br>Salety Area | 685cm x 610cm |
|---|--------------------------------|---------------|
| 遨 | Kapasite:<br>Casecity:         | 4-6           |
| 1 | Yükseklik:<br>Height           | 300cm         |
| 2 | Yaş Aralığı:<br>Açıs Omup      | 3+            |