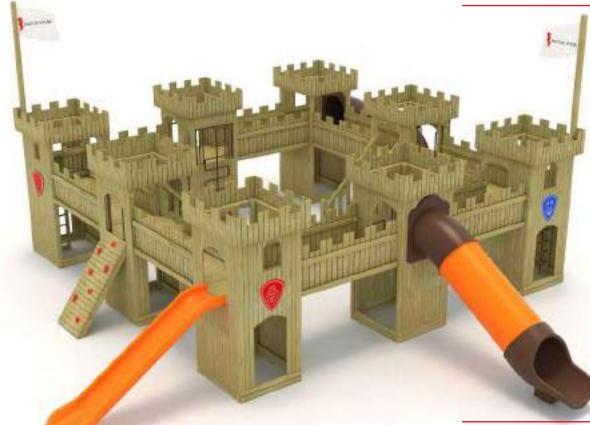

39 M

| 9 | Güvenik Alanı:<br>Szlety Area: | 2320cm x 1990cm |
|---|--------------------------------|-----------------|
| 遨 | Kapasite:<br>Capacity:         | 80-85           |
| 1 | Vükseklik:<br>Height           | 700cm           |
| 2 | Yaş Aralığı:<br>Age Group:     | 3+              |