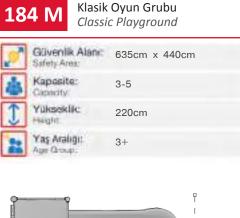

| ø | Gövenlik Alanı:<br>Salety Area | 1270cm x 1230cm |
|---|--------------------------------|-----------------|
| 瘞 | Kapasite:<br>Casechy:          | 20-22           |
| 1 | Yükseklik:<br>Height:          | 635cm           |
| 2 | Yaş Aralığı:<br>Age Group      | 3+              |