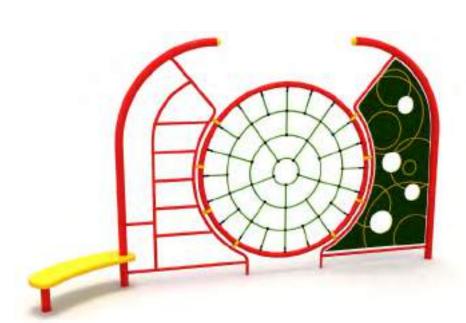

| 1  | Gövenlik Aları:<br>Salety Area: | 730cm x 540cm |
|----|---------------------------------|---------------|
| 遨  | Kapasite:<br>Capacity:          | 5-8           |
| 1  | Yükseklik:<br>Height            | 315cm         |
| 22 | Yaş Aralığı:<br>Age Group:      | 3+            |