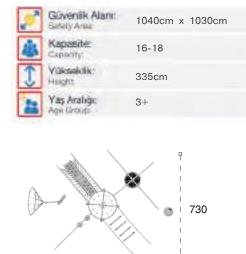

| 9  | Gövenlik Alanı:<br>Salety Area: | 1160cm x 1030cm |
|----|---------------------------------|-----------------|
| 盡  | Kapasite:<br>Capacity:          | 14-16           |
| 1  | Yüksəklik:<br>Height            | 395cm           |
| 24 | Yaş Aralığı:<br>Açe Group:      | 3+              |