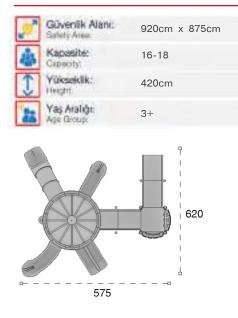

| 1  | Gövenlik Alan:<br>Selety Area: | 1235cm x 895cm |
|----|--------------------------------|----------------|
| 遨  | Kapasite:<br>Capacity          | 8-10           |
| Ĵ  | Vükseklik:<br>Height:          | 375cm          |
| 22 | Yaş Aralığı:<br>Açe Group:     | 5+             |

595

METAL OYUN GRUPLARI METAL PLAYGROUNDS

Uzay Temalı Oyun Grubu; galvanizlenmiş metal aksam, kaydırak ve tüp tırmanma elemanlarından oluşur. Çocukların fiziksel ve zihinsel gelişimlerine katkıda bulunur. Space themed playground has galvanised metal structure, slide and tube climbing equipments that contributes to the physical and the mental development of children.