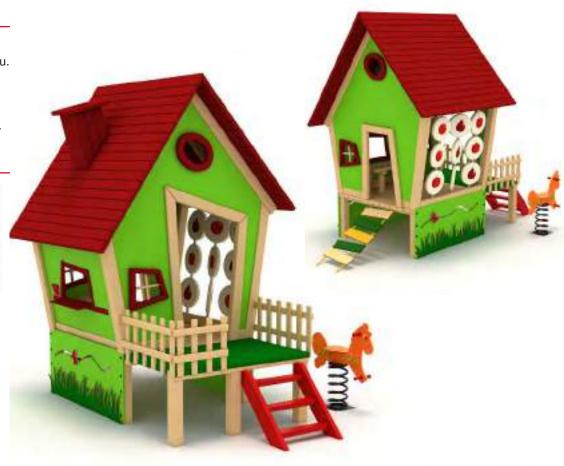

www.argeprk.com

METAL OYUN GRUPLARI METAL PLAYGROUNDS

Ev Temalı Oyun Grubu House Themed Playground

Ev temalı oyun grubu; kaydırak ve metal tırmanma elemanlarından oluşur. Çocukların yaratıcılıklarını geliştirerek zihinsel ve fiziksel gelişimlerine katkıda bulunur. House themed playground has slide and metal climbing equipments that help to improve children's creativity and physical health.

#### Ev Temalı Oyun Grubu House Themed Playground

Ev temalı oyun grubu; kaydırak, metal tırmanma, polietilen tırmanma ve tüp geçiş elemanlarından oluşur. Çocukların yaratıcılıklarını geliştirerek zihinsel ve fiziksel gelişimlerine katkıda bulunur. House themed playground has slide, metal climbing, polyethylene climbing and tube passing equipments that helps to improve children's creativity and physical health.

Ev temalı oyun grubu; kaydırak elemanından oluşur. Çocukların yaratıcılıklarını geliştirerek zihinsel ve fiziksel gelişimlerine katkıda bulunur. House themed playground has slide activity that helps to improve children's creativity and physical health.