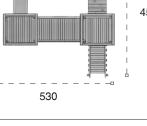

Kale Temalı Oyun Grubu Castle Themed Playground

Kale temalı oyun grubu; çeşitli kaydırak elemanlarından oluşur. Çocukların yaratıcılıklarını geliştirir ve fiziksel gelişimlerine katkıda bulunur. Castle themed playground has various slide equipments. It opens up children's imagination.