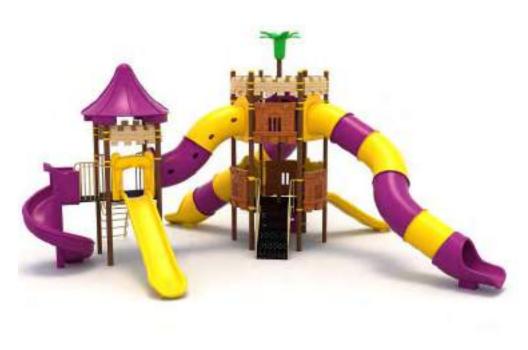

ound

Kale temalı oyun grubu; kaydırak, polietilen tırmanma ve polietilen köprü elemanlarından oluşur. Çocukların hayal gücünü geliştirir ve fiziksel aktivite ihtiyacını karşılar. Castle themed playground has slide, polyethylene climbing and polyethylene bridge equipments that contributes children's physical health and open up their imagination.





#### 85 M

Kale Temalı Oyun Grubu Castle Themed Playground

Kale temalı oyun grubu; kaydırak ve metal tırmanma elemanlarından oluşur. Çocukların hayal gücünü geliştirir ve fiziksel aktivite ihtiyacını karşılar. *Castle themed playground has slide and metal climbing equipments that contributes children's physical health and open up their imagination.* 









METAL OYUN GRUPLARI METAL PLAYGROUNDS

Klasik Oyun Grupları | Classic Playground





Kale temalı oyun grubu; kaydırak, metal tırmanma ve tüp tırmanma elemanlarından oluşur. Çocukların hayal gücünü geliştirir ve fiziksel aktivite ihtiyacını karşılar. *Castle themed playground has slide, metal climbing and tube climbing equipments that contributes children's physical health and open up their imagination.* 







Aetal oyun gruplari Metal playgrounds



Kale temalı oyun grubu; çeşitli kaydırak elemanlarından oluşur. Çocukların yaratıcılıklarını geliştirir ve fiziksel gelişimlerine katkıda bulunur. Castle themed playground has variuous slide equipments that open up children's imagination and improves their physical health.

| 9  | Gövenlik Alani:<br>Salety Area: | 1250cm x 1100cm |
|----|---------------------------------|-----------------|
| 遨  | Kapasite:<br>Coporty