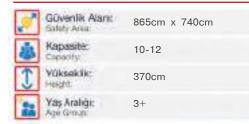

335cm 3+

| ø | Gövenli<br>Satety An |
|---|----------------------|
| 4 | Kapasib<br>Capacity  |

övenlik Alarv: 750cm x 965cm dety Area: apasite: 10-12

Ev Temalı Oyun Grubu House Themed Playground

Ev temalı oyun grubu; çeşitli kaydırak elemanlarından oluşur. Çocukların yaratıcılıklarını geliştirerek zihinsel ve fiziksel gelişimlerine katkıda bulunur. House themed playground has various slide equipments that contribute to the physical and the mental development of children.