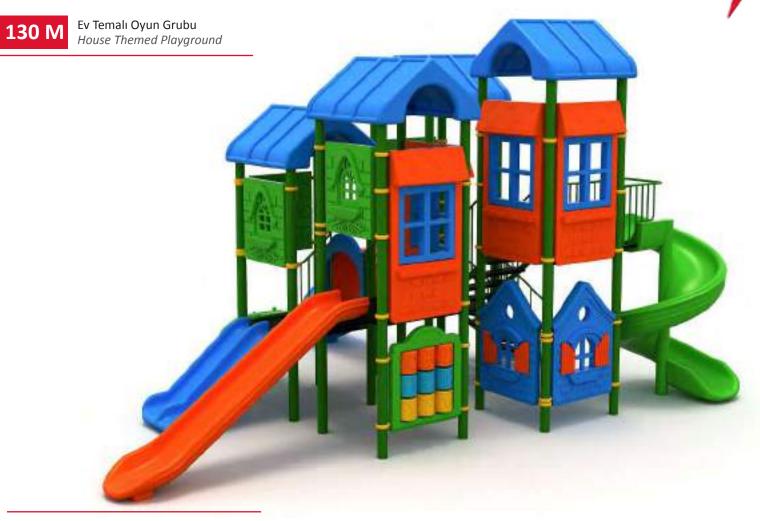

www.argeprk.com

METAL OYUN GRUPLARI METAL PLAYGROUNDS

Ev Temalı Oyun Grubu House Themed Playground

Ev temalı oyun grubu; kaydırak ve metal tırmanma elemanlarından oluşur. Çocukların yaratıcılıklarını geliştirerek zihinsel ve fiziksel gelişimlerine katkıda bulunur. House themed playground has slide and metal climbing equipments that help to improve children's creativity and physical health.

#### Ev Temalı Oyun Grubu House Themed Playground

Ev temalı oyun grubu; kaydırak, metal tırmanma, polietilen tırmanma ve tüp geçiş elemanlarından oluşur. Çocukların yaratıcılıklarını geliştirerek zihinsel ve fiziksel gelişimlerine katkıda bulunur. House themed playground has slide, metal climbing, polyethylene climbing and tube passing equipments that helps to improve children's creativity and physical health.