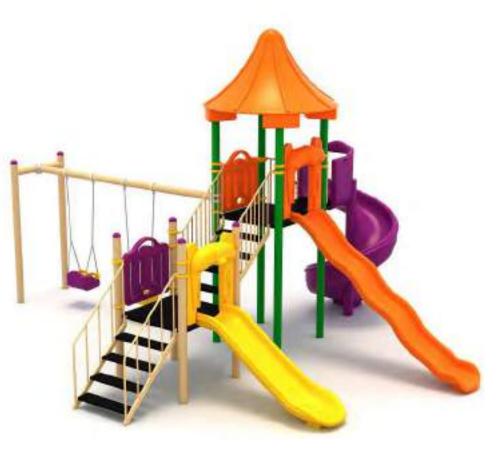

Klasik Oyun Grupları | Classic Playground

Metal oyun gruplari Metal playgrounds

Klasik Oyun Grubu Classic Playground

Metal oyun grubu; kaydırak, polietilen tırmanma ve salıncak elemanlarından oluşur. Çocukların fiziksel ve zihinsel gelişimlerine katkıda bulunur. Metal playground has slide, polyethylene climbing and swing equipments that contributes children's physical and mental health.