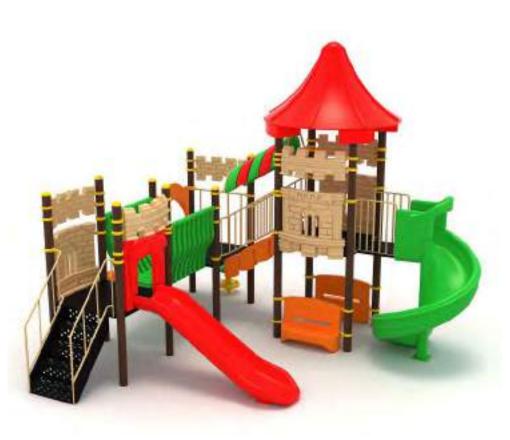

Metal oyun gruplari Metal playgrounds

17 M

Klasik Oyun Grubu Classic Playground

Metal oyun grubu; kaydırak ve salıncak elemanlarından oluşur. Çocukların fiziksel ve zihinsel gelişimlerine katkıda bulunur. Metal playground has slide and swing equipments that contribute children's physical and mental health.

630

41 M

Klasik Oyun Grubu Classic Playground

Metal oyun grubu; kaydırak ve salıncak elemanlarından oluşur. Çocukların fiziksel ve zihinsel gelişimlerine katkıda bulunur. Metal playground has slide and swing equipments that contribute children's physical and mental health.