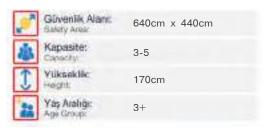

200cm

Gövenlik Aları: 845cm x 440cm

Salety Area

Kapasite:

apacity.

6-8

Vietal oyun gruplari Metal playgrounds

Ev Temalı Oyun Grubu House Themed Playground

Ev temalı oyun grubu; kaydırak elemanından oluşur. Çocukların yaratıcılıklarını geliştirerek zihinsel ve fiziksel gelişimlerine katkıda bulunur. House themed playground has slide activity that helps to improve children's creativity and physical health.