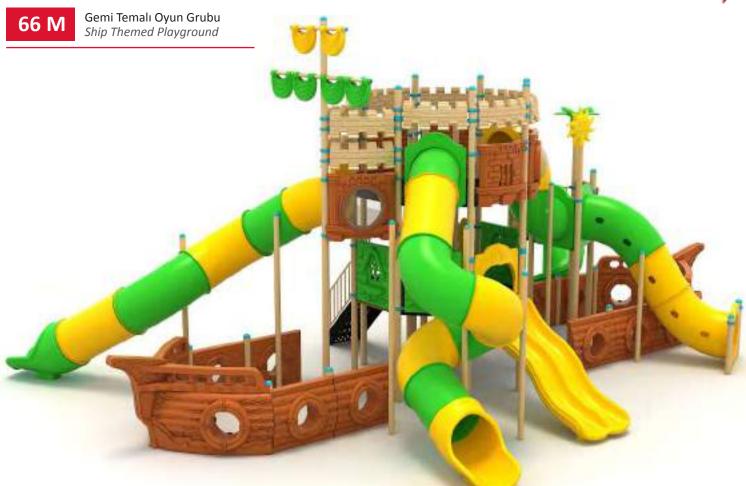

39 M

| 9 | Güvenik Alanı:<br>Szlety Area: | 2320cm x 1990cm |
|---|--------------------------------|-----------------|
| 遨 | Kapasite:<br>Capacity:         | 80-85           |
| 1 | Vükseklik:<br>Height           | 700cm           |
| 2 | Yaş Aralığı:<br>Age Group:     | 3+              |

Klasik Oyun Grupları | Classic Playground

Gemi Temalı Oyun Grubu Ship Themed Playground

Gemi temalı oyun grubu; kaydırak metal tırmanma ve polietilen köprü elemanlarından oluşur. Çocukların hayal gücünü geliştirir ve fiziksel aktivite ihtiyacını karşılar. Ship themed playground has slide, metal climbing and polyethylene climbing equipments that contributes children's physical health and open up their imagination.