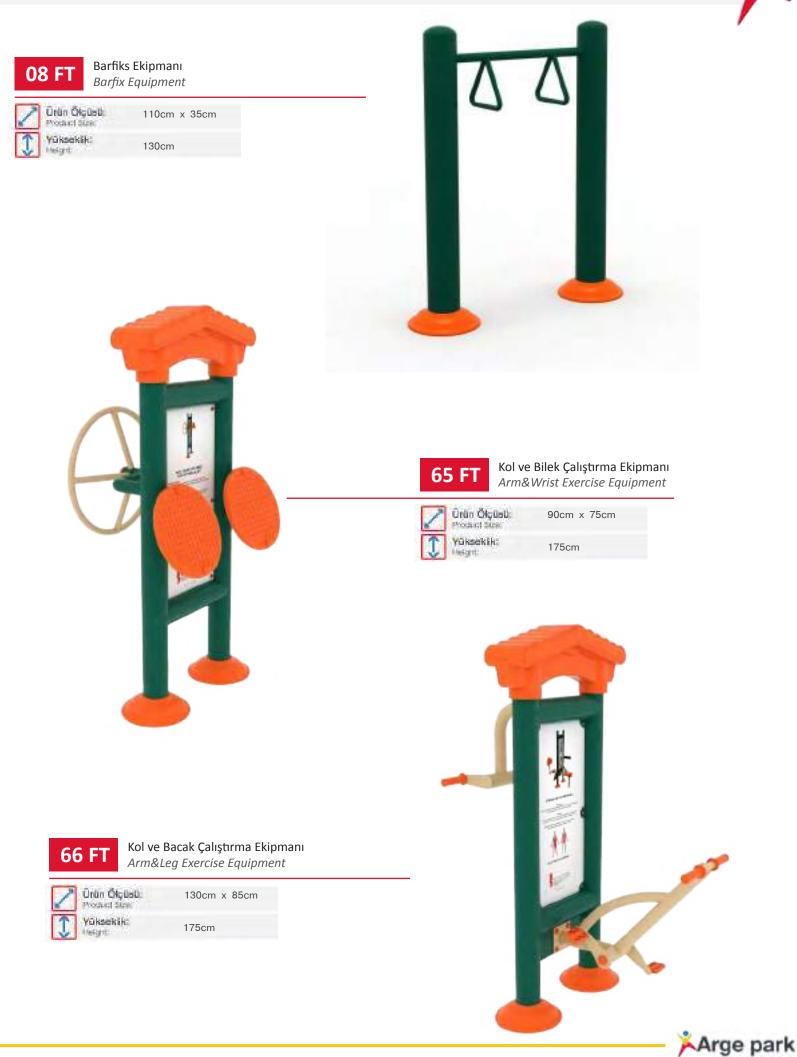

Metal oyun grubu; kaydırak ve tırmanma elemanlarından oluşur. Çocukların fiziksel ve zihinsel gelişimlerine katkıda bulunur. *Metal playground has slide and climbing equipments that contributes children's physical and mental health.* 