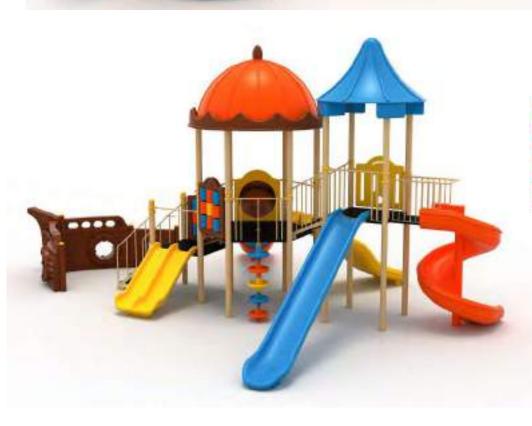

39 M

| 9 | Güvenik Alanı:<br>Szlety Area: | 2320cm x 1990cm |
|---|--------------------------------|-----------------|
| 遨 | Kapasite:<br>Capacity:         | 80-85           |
| 1 | Vükseklik:<br>Height           | 700cm           |
| 2 | Yaş Aralığı:<br>Age Group:     | 3+              |

Klasik Oyun Grupları | Classic Playground

Gemi Temalı Oyun Grubu Ship Themed Playground

Gemi temalı oyun grubu; kaydırak metal tırmanma ve polietilen köprü elemanlarından oluşur. Çocukların hayal gücünü geliştirir ve fiziksel aktivite ihtiyacını karşılar. Ship themed playground has slide, metal climbing and polyethylene climbing equipments that contributes children's physical health and open up their imagination.