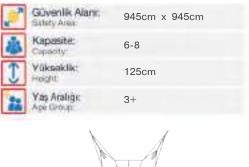

| 1  | Gövenlik Aları:<br>Salety Area: | 730cm x 540cm |
|----|---------------------------------|---------------|
| 遨  | Kapasite:<br>Capacity:          | 5-8           |
| 1  | Yükseklik:<br>Height            | 315cm         |
| 22 | Yaş Aralığı:<br>Age Group:      | 3+            |