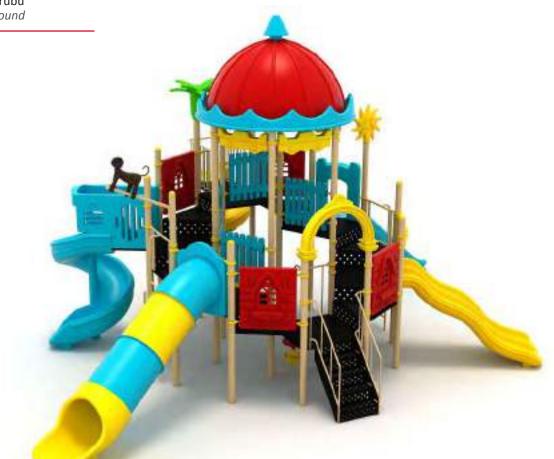

Kale Temalı Oyun Grubu Castle Themed Playground

Kale temalı oyun grubu; çeşitli kaydırak elemanlarından oluşur. Çocukların yaratıcılıklarını geliştirir ve fiziksel gelişimlerine katkıda bulunur. Castle themed playground has various slide equipments. It opens up children's imagination.

Kale Temalı Oyun Grubu Castle Themed Playground

Kale temalı oyun grubu; kaydırak, polietilen tırmanma, polietilen köprü ve polietilen tünel merdiven elemanlarından oluşur. Çocukların yaratıcılıklarını geliştirir ve fiziksel gelişimlerine katkıda bulunur. Castle themed playground has slide, polyethylene climbing, polyethylene bridge and polyethylene tunnel stair equipments. It opens up children's imagination.