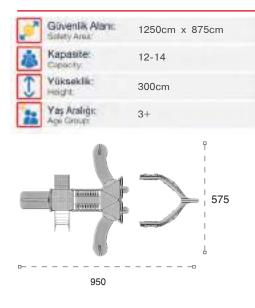

39 M

| 9 | Güvenik Alanı:<br>Szlety Area: | 2320cm x 1990cm |
|---|--------------------------------|-----------------|
| 遨 | Kapasite:<br>Capacity:         | 80-85           |
| 1 | Vükseklik:<br>Height           | 700cm           |
| 2 | Yaş Aralığı:<br>Age Group:     | 3+              |