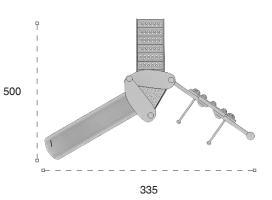

Uğur böceği temalı interaktif oyun grubu; kaydırak, polietilen tırmanma ve elektronik oyun elemanlarından oluşur. Çocukların hayal gücünü geliştirir ve fiziksel aktivite ihtiyacını karşılar. Lady bug themed playground has slide, polyethylene climbing and electronic play equipments that contributes children's physical health and open up their imagination.

| Güvenlik Alan:<br>Salety Area: | 860cm x 680cm |
|--------------------------------|---------------|
| Kapasite:<br>Capadity          | 8-10          |
| Vükseklik:<br>Height           | 300cm         |
| Yaş Aralığı:<br>Aşılı Group:   | 3+            |