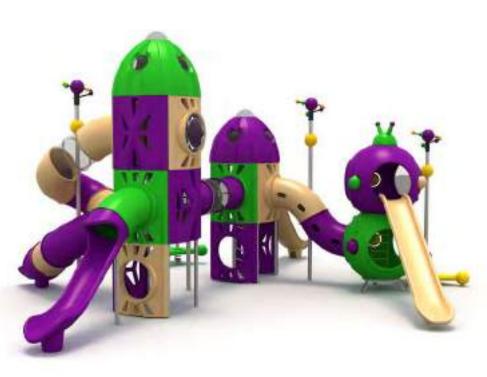

Görsel olarak birbirini tamamlayan polietilen panolar ve çatı roket tipi kuleler oluşturur.

Rocket towers consists of visually consistent polyethylene panels and roof.

Uzay Temalı Oyun Grubu Space Themed Playground

Uzay Temalı Oyun Grubu; galvanizlenmiş metal aksam, kaydırak ve tüp tırmanma elemanlarından oluşur. Çocukların fiziksel ve zihinsel gelişimlerine katkıda bulunur. Space themed playground has galvanised metal structure, slide and tube climbing equipments that contribute to the physical and the mental development of children.

Uzay Temalı Oyun Grubu Space Themed Playground

Uzay Temalı Oyun Grubu; galvanizlenmiş metal aksam, kaydırak, tüp tırmanma elemanlarından oluşur. Çocukların yaratıcılıklarını geliştirir ve fiziksel gelişimlerine katkıda bulunur. Space themed playground has galvanised metal structure, slide and tube climbing equipments that help to improve children's creativity and physical health.