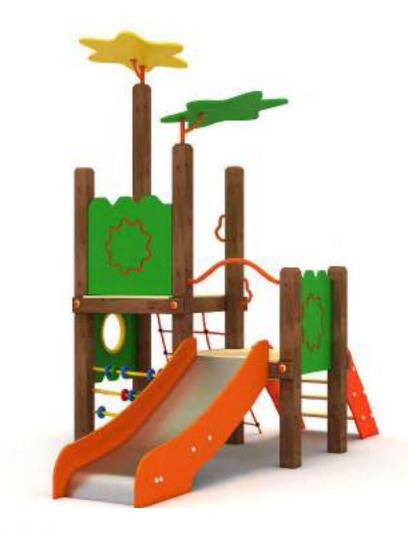

----------------|----------------|
| *  | Kapasite:<br>Capacity:         | 10-12          |
| 1  | Yükseklik:<br>Height           | 270cm          |
| 22 | Yaş Aralığı:<br>Age Gioup      | 3+             |



1170









Ahşap Oyun Grubu Wooden Playground

Figürlü ahşap oyun grubu; kaydırak elemanından oluşur. Çocukların zihinsel ve fiziksel gelişimlerine katkıda bulunur. Figured wooden playground has slide equipment. It helps to improve mental and physical health of children.







Ahşap Oyun Grubu Wooden Playground

Figürlü ahşap oyun grubu; kaydırak ve ip halat tırmanma elemanlarından oluşur. Çocukların zihinsel ve fiziksel gelişimlerine katkıda bulunur. Figured wooden playground has slide and rope climbing equipments. It helps to improve mental and physical health of children.









Klasik Ahşap Oyun Grupları | Classic Wooden Playground





Ahşap Oyun Grubu Wooden Playground

Figürlü ahşap oyun grubu; kaydırak ve köprü elemanlarından oluşur. Çocukların zihinsel ve fiziksel gelişimlerine katkıda bulunur. *Figured equipments. It helps to improve mental and physical health of children.* 





54 A Ahşap C

Ahşap Oyun Grubu Wooden Playground

Figürlü ahşap oyun grubu; kaydırak ve ahşap tırmanma elemanlarından oluşur. Çocukların zihinsel ve fiziksel gelişimlerine katkıda bulunur. Figured wooden playground has slide and wooden climbing equipments. It helps to improve mental and physical health of children.







Klasik Ahşap Oyun Grupları | Classic Wooden Playground



# 44 A

Ahşap Oyun Grubu Wooden Playground

Ahşap oyun grubu; kaydırak ve polietilen tırmanma eleman