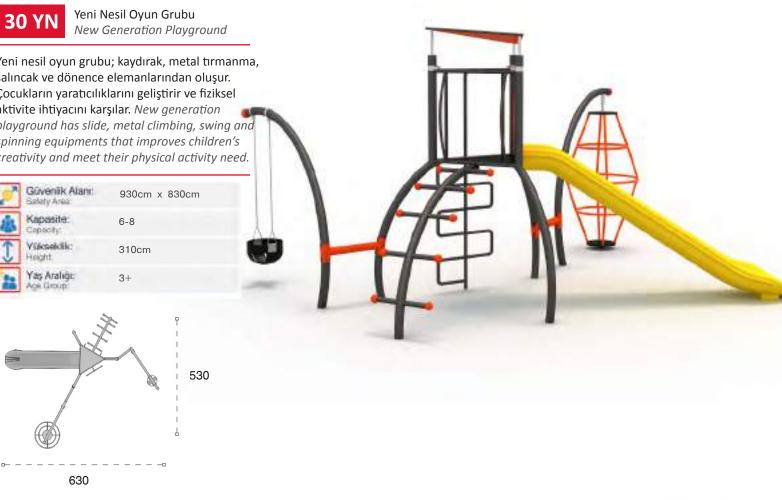

# 160 M

Orman Temalı Oyun Grubu Forest Themed Playground

Orman temalı oyun grubu; kaydırak, ip halat tırmanma ve salıncak elemanlarından oluşur. Çocukların yaratıcılıklarını geliştirir ve fiziksel aktivite ihtiyacını karşılar. Forest themed playground has slide, rope climbing and swing equipments that improves children's creativity and meet their physical activity need.

Orman Temalı Oyun Grubu Forest Themed Playground

Orman temalı oyun grubu; kaydırak, ip halat tırmanma ve ip halat köprü elemanlarından oluşur. Çocukların yaratıcılıklarını geliştirir ve fiziksel aktivite ihtiyacını karşılar. Forest themed playground has slide, rope climbing and rope bridge equipments that improves children's creativity and meet their physical activity need.

Metal oyun gruplari Metal playgrounds

Orman temalı oyun grubu; kaydırak, ip halat tırmanma, ip halat köprü ve kafes geçiş elemanlarından oluşur. Çocukların yaratıcılıklarını geliştirir ve fiziksel aktivite ihtiyacını karşılar. Forest themed playground has slide, rope climbing, rope bridge and cage passing equipments that improves children's creativity and meet their physical activity need.

| 9  | Gövenlik Alanı:<br>Salety Area: | 1160cm x 1030cm |
|----|---------------------------------|-----------------|
| 盡  | Kapasite:<br>Capacity:          | 14-16           |
| 1  | Yüksəklik:<br>Height            | 395cm           |
| 24 | Yaş Aralığı:<br>Açe Group:      | 3+              |