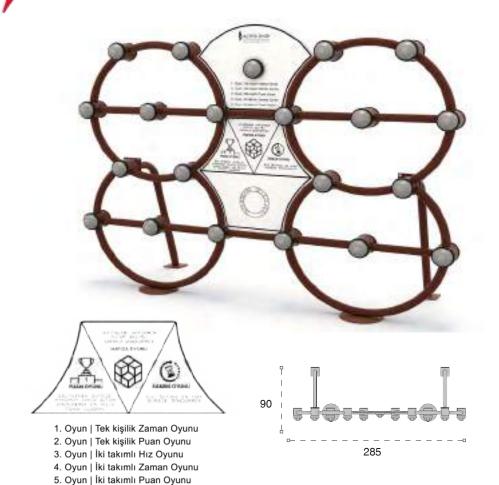

adar sürede bittiği ekranda görülür

**Electronic Bicycle Play Equipment** Game begins with pedalling. Each bike reprents with different colors of led on screen. While pedalling the led lights on the screen moves and at the end of the tour the winner of the game and the game duration seen on the screen.

- Günümüzde çocuklara daha fazla cazip gelen ancak daha az hareket etmelerine sebep olan sanal oyunlara alternatif olarak geliştirilmiştir.
- Obeziteye karşı, çocukları hareket etmeye teşvik eder. Çocuklar rekabet içeren, heyecan verici yarış oyununu oynarken etkili bir şekilde egzersiz yapmış olur.
- Çevre dostu sürdürülebilir bir teknolojiye sahiptir. Çocukların pedal çevirerek aktardığı enerjiyi, elektrik enerjisine dönüştürür.









Elektronik Oyun Grupları | Electronic Playground





#### **Elektronik Oyun Elemanı**

Tek kişilik veya takımlar halinde oynanılabilen 5 adet oyun içerir. Rekabet ve hız öğeleri içeren oyunlar çocukları hareket etmeye teşvik eder.

**Electronic Play Equipment** Includes 5 games that could be played by one person or as teams. It encourages children to move more while they play competitive and fast games.





1. Oyun | Tek kişilik Zaman Oyunu 2. Oyun | Tek kişilik Puan Oyunu 3. Oyun | İki takımlı Hız Oyunu

4. Oyun | İki takımlı Zaman Oyunu

5. Oyun | İki takımlı Puan Oyunu

Arge park



**03 IOE** 

Elektronik Örümcek Oyun Elemanı Electronic Spider Playground

| 1  | Gövenlik Alam:<br>Salety Area: | 700cm x 700cm |
|----|--------------------------------|---------------|
| 遨  | Kapasite:<br>Copacity          | 1-6           |
| 1  | Yükse