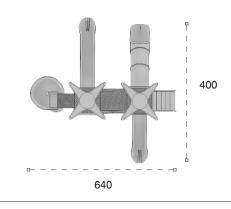

da bulunur. Metal playground has various slide equipments that contributes children's physical and mental health.

| 1 | Güvenlik Alanı:<br>Salety Area | 810cm x 810cm |
|---|--------------------------------|---------------|
| 齒 | Kapasite:<br>Capacity:         | 8-10          |
| 1 | Yükseldik:<br>Height           | 470cm         |
| 2 | Yaş Aralığı:<br>Age Geoup      | 3+            |









Klasik Oyun Grupları | Classic Playground





Klasik Oyun Grubu Classic Playground

Metal oyun grubu; kaydırak, metal tırmanma, polietilen tırmanma ve tüp geçiş elemanlarından oluşur. Çocukların fiziksel ve zihinsel gelişimlerine katkıda bulunur. Metal playground has slide, metal climbing, polyethylene climbing and tube passing equipments that contributes children's physical and mental health.





46 M

Klasik Oyun Grubu Classic Playground

Metal oyun grubu; kaydırak, polietilen tırmanma ve polietilen köprü elemanlarından oluşur. Çocukların fiziksel ve zihinsel gelişimlerine katkıda bulunur. Metal playground has slide, polyethylene climbing and polyethylene bridge equipments that contributes children's physical and mental health.

| 1 | Güvenlik Alanı:<br>Salety Area: | 980cm x 730cm |
|---|---------------------------------|---------------|
| 遨 | Kapasite:<br>Capacity:          | 10-12         |
| 1 | Yükseklik:<br>Height            | 420cm         |
| 2 | Yaş Aralığı:<br>Agir Group:     | 3+            |







Metal oyun gruplari Metal playgrounds



Klasik Oyun Grubu Classic Playground

Metal oyun grubu; kaydırak ve salıncak elemanlarından oluşur. Çocukların fiziksel ve zihinse