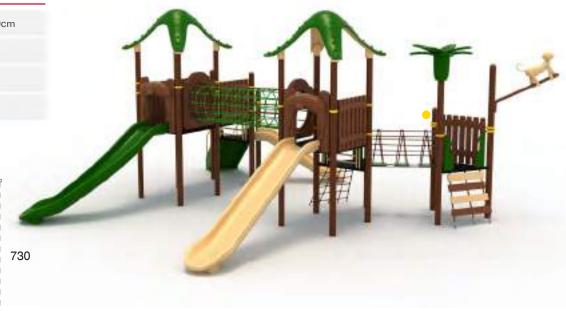

# 160 M

Orman Temalı Oyun Grubu Forest Themed Playground

Orman temalı oyun grubu; kaydırak, ip halat tırmanma ve salıncak elemanlarından oluşur. Çocukların yaratıcılıklarını geliştirir ve fiziksel aktivite ihtiyacını karşılar. Forest themed playground has slide, rope climbing and swing equipments that improves children's creativity and meet their physical activity need.

Orman Temalı Oyun Grubu Forest Themed Playground

Orman temalı oyun grubu; kaydırak, ip halat tırmanma ve ip halat köprü elemanlarından oluşur. Çocukların yaratıcılıklarını geliştirir ve fiziksel aktivite ihtiyacını karşılar. Forest themed playground has slide, rope climbing and rope bridge equipments that improves children's creativity and meet their physical activity need.

Metal oyun gruplari Metal playgrounds

Orman temalı oyun grubu; kaydırak, ip halat tırmanma, ip halat köprü ve kafes geçiş elemanlarından oluşur. Çocukların yaratıcılıklarını geliştirir ve fiziksel aktivite ihtiyacını karşılar. Forest themed playground has slide, rope climbing, rope bridge and cage passing equipments that improves children's creativity and meet their physical activity need.

| 9  | Gövenlik Alanı:<br>Salety Area: | 1160cm x 1030cm |
|----|---------------------------------|-----------------|
| 盡  | Kapasite:<br>Capacity:          | 14-16           |
| 1  | Yüksəklik:<br>Height            | 395cm           |
| 24 | Yaş Aralığı:<br>Açe Group:      | 3+              |