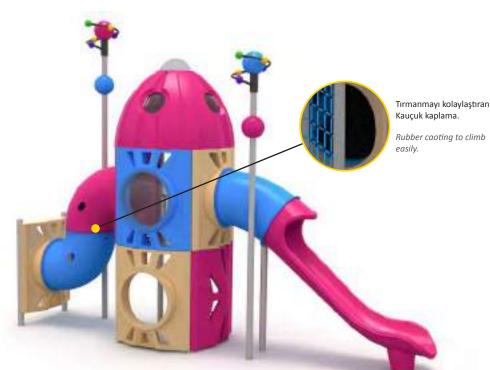

Görsel olarak birbirini tamamlayan polietilen panolar ve çatı roket tipi kuleler oluşturur.

Rocket towers consists of visually consistent polyethylene panels and roof.

Uzay Temalı Oyun Grubu Space Themed Playground

Uzay Temalı Oyun Grubu; galvanizlenmiş metal aksam, kaydırak ve tüp tırmanma elemanlarından oluşur. Çocukların fiziksel ve zihinsel gelişimlerine katkıda bulunur. Space themed playground has galvanised metal structure, slide and tube climbing equipments that contribute to the physical and the mental development of children.