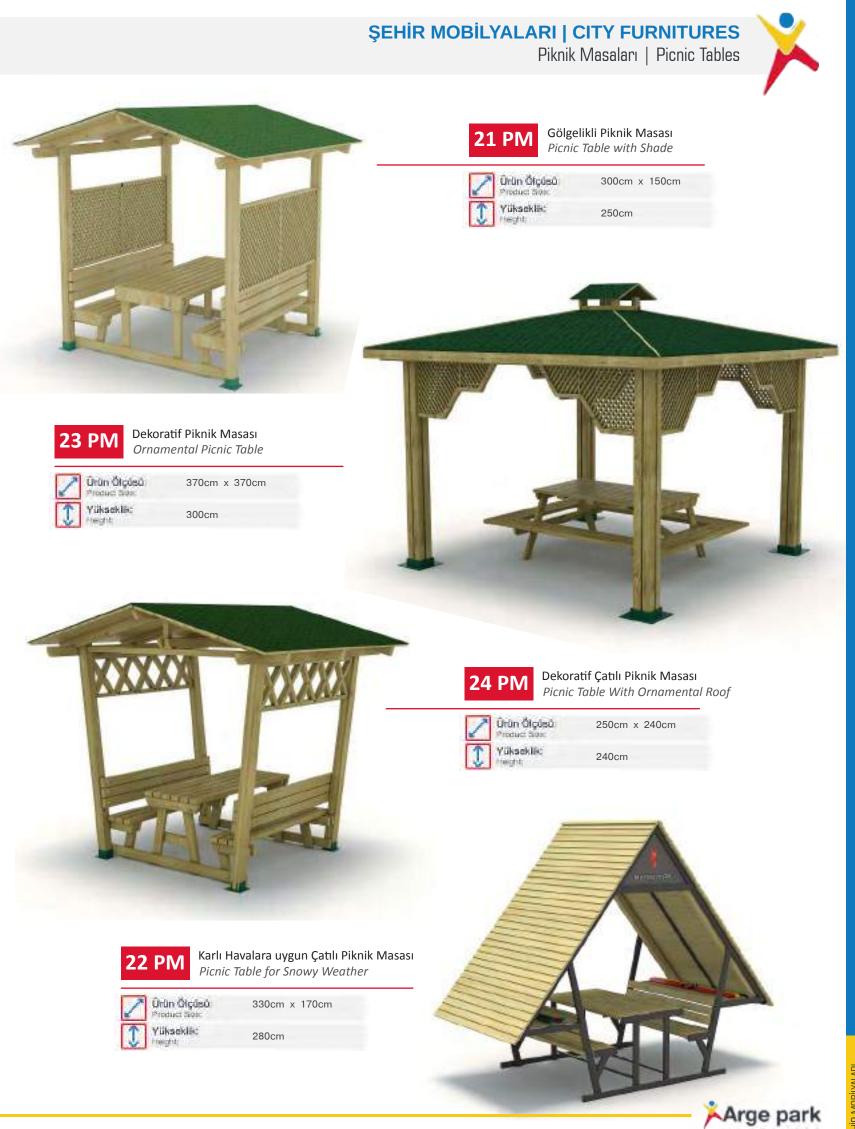

| 250cm         |

| _ |     |   |   |
|---|-----|---|---|
|   |     | _ | _ |
|   | 191 | Ρ | Б |
|   |     |   |   |

Tonos Pergola Tonos Pergola



300cm x 300cm 200cm





www.argeprk.com



## **ŞEHİR MOBİLYALARI | CITY FURNITURES**



Piknik Masaları | Picnic Tables



Circular Picnic Table

255cm

235cm x 165cm



Ayarlanabilir Gölgelikli Dairesel Piknik Masası Circular Picnic Table with Adjustable shade

| 2 | Ürün Ölçüsü<br>Product State |
|---|------------------------------|
| Ĵ | Yükseklik:<br>Height         |

235cm x 165cm 255cm







Çatılı Dairesel Piknik Masası Circular Picnic Table with Roof



275cm x 185cm 255cm



07 PM

Ürün Ölçüsü Product Size:

Yükseklik:

Çatılı Ahşap Piknik Masası Wooden Picnic Table with Shade

260cm x 180cm

274cm





www.argeprk.com







Şehir Mobilyaları City furnitures

www.argeprk.com

## Arge park



Piknik Masaları | Picnic Tables



190cm x 150cm 70cm









| 11 B                            | Ahşap<br>Wood | Bank<br>len Bench |  |
|---------------------------------|---------------|-------------------|--|
| Urtin Ölçüsti:<br>Product Gate: |               | 145cm x 50cm      |  |
| Yükseki<br>Iteight              | ik:           | 75cm              |  |
|                                 |               |                   |  |







Ahşap Bank Wooden Bench

 Orün Ölçüsü: Pronuct bine: Yükseklik: Instat

145cm x 50cm 75cm





Banklar | Benches







Paslanmaz Ayaklı Bank Wooden Bench with Stainless Steel Structure



150cm x 100cm 80cm



Banklar | Benches



Paslanmaz Ayaklı Bank Wooden Bench with Stainless