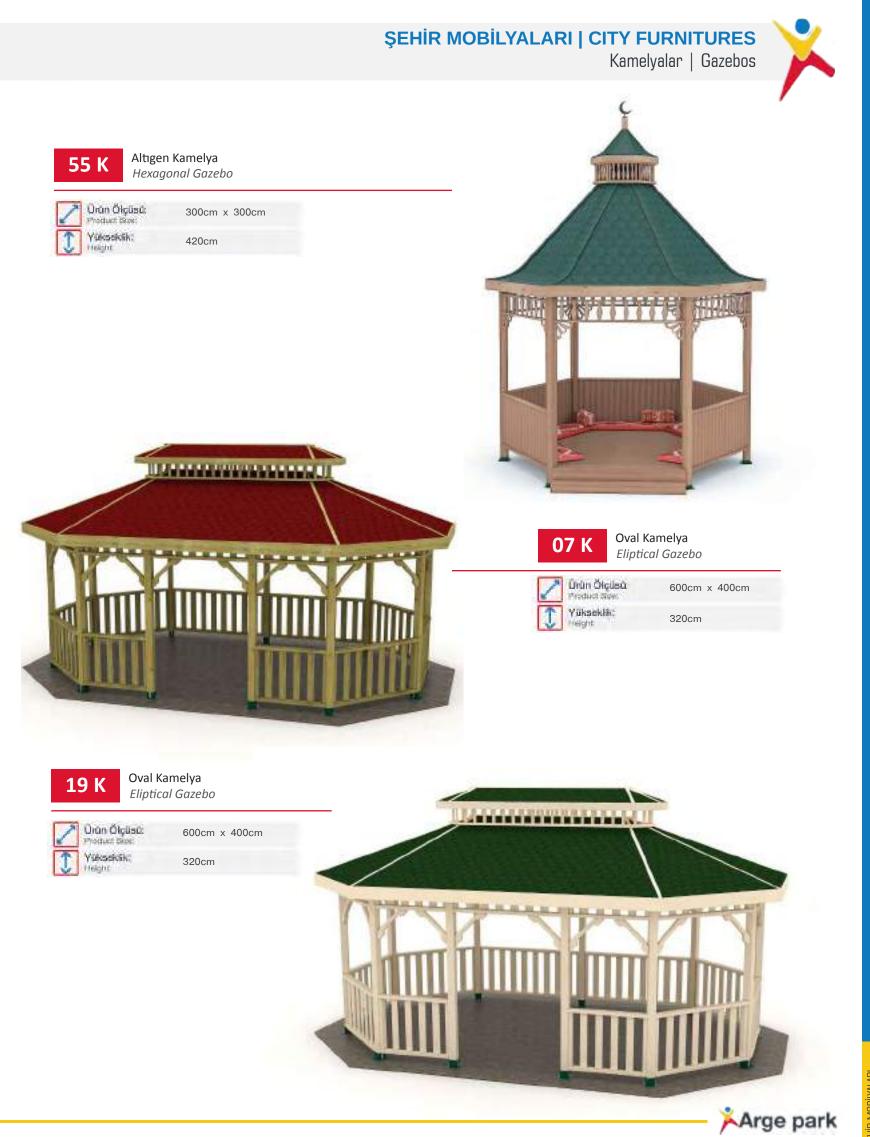

1050

Klasik Oyun Grubu Classic Playground

Metal oyun grubu; kaydırak ve metal tırmanma elemanlarından oluşur. Çocukların fiziksel ve zihinsel gelişimlerine katkıda bulunur. Metal playground has slide and metal climbing equipments that contributes children's physical and mental health.