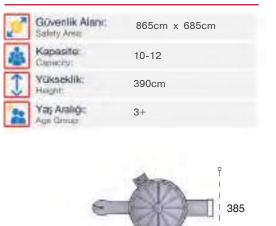

| 1  | Gövenlik Aları:<br>Salety Area: | 730cm x 540cm |
|----|---------------------------------|---------------|
| 遨  | Kapasite:<br>Capacity:          | 5-8           |
| 1  | Yükseklik:<br>Height            | 315cm         |
| 22 | Yaş Aralığı:<br>Age Group:      | 3+            |