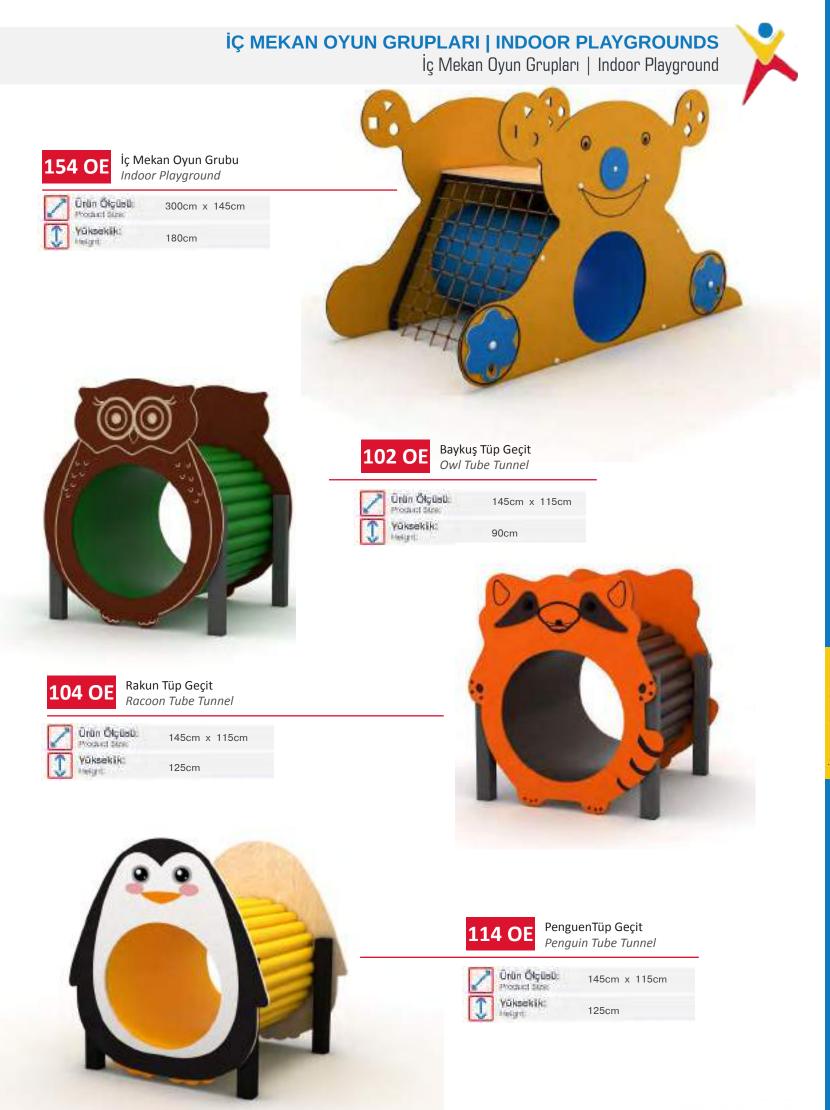

ayground has slide and tube passing equipments that develops mental and physical health of children.

|   | Gövenäk Alanı:<br>Salaty Area | 570cm x 360cm |
|---|-------------------------------|---------------|
| * | Kapasite:<br>Gasety:          | 4-6           |
| Ĵ | Yükseklik:<br>Height          | 125cm         |
| 2 | Yaş Aralığı:<br>Age Group:    | 3+            |







IÇ MEKAN OYUN GRUPLARI INDOOR PLAYGROUNDS

İÇ MEKAN OYUN GRUPLARI | INDOOR PLAYGROUNDS

🖌 İç Mekan Oyun Grupları | Indoor Playground







İç Mekan Oyun Grubu Indoor Playground

Alfabe figürlü iç mekan oyun grubu; kaydırak ekipmanından oluşur. Çocukların fiziksel ve zihinsel gelişimine katkıda bulunur. *Letters figured indoor playground has slide equipment that develops mental and physical health of children.* 







İÇ MEKAN OYUN GRUPLARI INDOOR PLAYGROUNDS



Arge park

# İÇ MEKAN OYUN GRUPLARI | INDOOR PLAYGROUNDS

İç Mekan Oyun Grupları | Indoor Playground





İÇ MEKAN OYUN GRUPLARI | INDOOR PLAYGROUNDS İç Mekan Oyun Grupları | Indoor Playground





İç Mekan Oyun Grubu Indoor Playground

| Urün Ölçüsü:<br>Preduct Star: | 200cm x 350cm |
|-------------------------------|---------------|
| Capacity:                     | 6-8           |
| Yükseklik:<br>Height          | 250cm         |
| Yaş Aralığı:<br>Age Grauti    | 3+            |







İç Mekan Oyun Grubu Indoor Playground

| 2 | Ürün Ölçüsü:<br>Product Star: | 200cm x 350cm |
|---|-------------------------------|---------------|
| 遨 | Kapasite:<br>Capacity:        | 6-8           |
| 1 | Yükseklik;<br>Height          | 250cm         |
| -