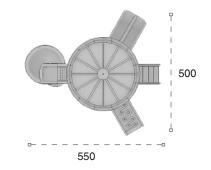

| 1  | Gevenlik Alarıı:<br>Salety Area | 950cm x 960cm |
|----|---------------------------------|---------------|
| 遨  | Kapasite:<br>Capacity:          | 10-12         |
| 1  | Yükseklik:<br>Height            | 470cm         |
| 22 | Yaş Aralığı:<br>Agır Group      | 3+            |