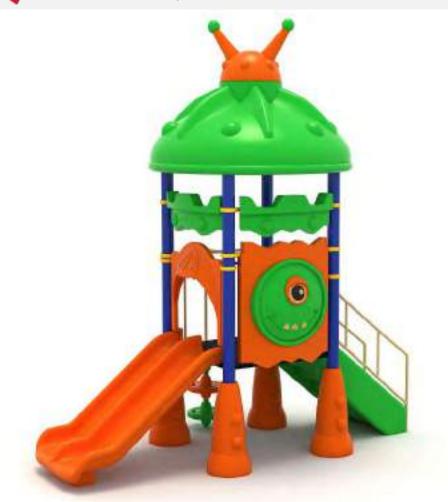

Görsel olarak birbirini tamamlayan polietilen panolar ve çatı roket tipi kuleler oluşturur.

Rocket towers consists of visually consistent polyethylene panels and roof.

Uzay Temalı Oyun Grubu Space Themed Playground

Uzay Temalı Oyun Grubu; galvanizlenmiş metal aksam, kaydırak ve tüp tırmanma elemanlarından oluşur. Çocukların fiziksel ve zihinsel gelişimlerine katkıda bulunur. Space themed playground has galvanised metal structure, slide and tube climbing equipments that contribute to the physical and the mental development of children.

Uzay Temalı Oyun Grubu Space Themed Playground

Uzay Temalı Oyun Grubu; galvanizlenmiş metal aksam, kaydırak, tüp tırmanma elemanlarından oluşur. Çocukların yaratıcılıklarını geliştirir ve fiziksel gelişimlerine katkıda bulunur. Space themed playground has galvanised metal structure, slide and tube climbing equipments that help to improve children's creativity and physical health.