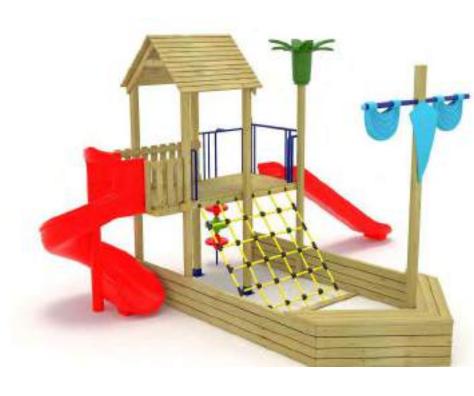

335cm 3+

| ø | Gövenli<br>Satety An |
|---|----------------------|
| 4 | Kapasib<br>Capacity  |

övenlik Alarv: 750cm x 965cm dety Area: apasite: 10-12

Ev Temalı Oyun Grubu House Themed Playground

Ev temalı oyun grubu; çeşitli kaydırak elemanlarından oluşur. Çocukların yaratıcılıklarını geliştirerek zihinsel ve fiziksel gelişimlerine katkıda bulunur. House themed playground has various slide equipments that contribute to the physical and the mental development of children.