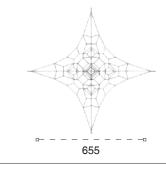

n Grupları | HDPE Playground







200







| 9 | Govenilk Alanc.<br>Salety Area: | 550cm x 550cm |
|---|---------------------------------|---------------|
| 4 | Kapasite:<br>Capacity:          | 6-8           |
| I | Yükseklik:<br>Height            | 350cm         |
| 2 | Yaş Aralığı:<br>Age Group:      | 3+            |
|   |                                 |               |



250







YENİ NESİL OYUN GRUPLARI NEW GENR. PLAYGROUNDS

HDPE Oyun Grupları | HDPE Playground







| GOvenlik Alanc.<br>Salety Area: | 955cm x 955cm |
|---------------------------------|---------------|
| Kapasite:<br>Capacity:          | 6-8           |
| Vükseklik:<br>Height            | 360cm         |
| Yaş Aralığı:<br>Açe Group:      | 3+            |

Yeni Nesil Oyun Grubu

New Generation Playground







Yeni Nesil Oyun Grubu New Generation Playground

| GOvenlik Alanc.<br>Sulety Area: | 935cm x 935cm |  |
|---------------------------------|---------------|--|
| Kapasite:<br>Capacity:          | 8-10          |  |
| Yüksaklik:<br>Height:           | 419cm         |  |
| Yaş Aralığı:<br>Aşe Group       | 3+            |  |



HDPE Oyun Grupları | HDPE Playground





#### YENİ NESİL OYUN GRUPLARI | NEW GENERATION PLAYGROUNDS HDPE Oyun Grupları | HDPE Playground





Photon Yeni Nesil Oyun Grubu Photon New Generation Playground

Polietilen tırmanma birimlerinden oluşan; kaydırak, dönence gibi yan birimlere sahip yeni nesil oyun grubu. Çocukların hayal gücünü geliştirir ve fiziksel aktivite ihtiyaçlarını karşılar. Play equipment is formed fron PE climbing units and play equipments such