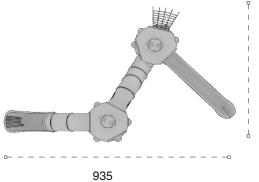

### METAL OYUN GRUPLARI | METAL PLAYGROUNDS

Klasik Oyun Grupları | Classic Playground

1

| Capacity:                  | 0001  |
|----------------------------|-------|
| Yükseklik:<br>Height:      | 715cm |
| Yaş Aralığı:<br>Ace Cimut: | 5+    |