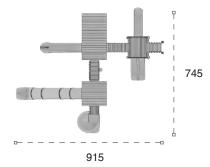

Klasik Oyun Grupları | Classic Playground

Klasik Oyun Grubu Classic Playground

Metal oyun grubu; kaydırak, metal tırmanma, polietilen tırmanma ve tüp geçiş elemanlarından oluşur. Çocukların fiziksel ve zihinsel gelişimlerine katkıda bulunur. Metal playground has slide, metal climbing, polyethylene climbing and tube passing equipments that contributes children's physical and mental health.