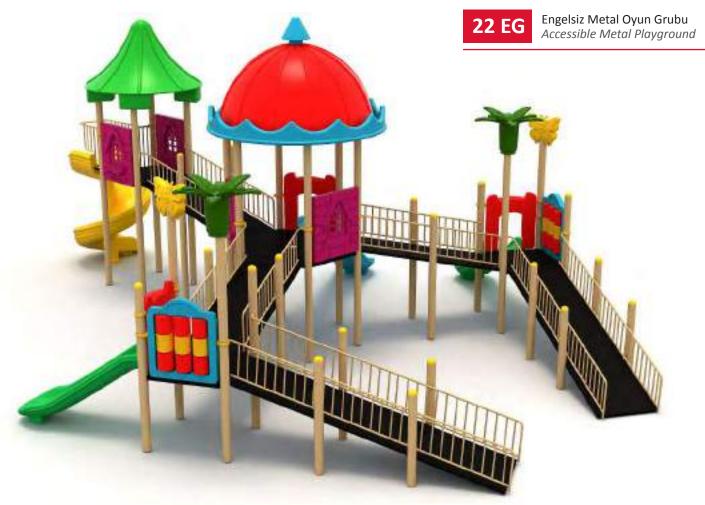

OYUN GRUPLARI | ACCESSIBLE PLAYGROUNDS



Engelsiz Oyun Grupları | Accessible Playground



Engelsiz Metal Oyun Grubu Accessible Metal Playground

mm

Engelsiz oyun grubu; kaydırak ve rampa elemanlarından oluşur. Çocukların fiziksel ve zihinsel gelişimlerine katkıda bulunur. Accessible playground has slide and ramp equipments that contributes children's physical and mental health.













Engelsiz oyun grubu; metal tırmanma, engelsiz salıncak ve rampa elemanlarından oluşur. Çocukların fiziksel ve zihinsel gelişimlerine katkıda bulunur. Accessible playground has slide, metal climbing, accessible swing and ramp equipments that contributes children's physical and mental health.



845



# ENGELSİZ OYUN GRUPLARI | ACCESSIBLE PLAYGROUNDS



Engelsiz Oyun Grupları | Accessible Playground



Engelsiz oyun grubu; kaydırak ve rampa elemanlarından oluşur. Çocukların fiziksel ve zihinsel gelişimlerine katkıda bulunur. Accessible playground has slide and ramp equipments that contributes children's physical and mental health.





ENGELSİZ OYUN GRUPLARI | ACCESSIBLE PLAYGROUNDS Engelsiz Oyun Grupları | Accessible Playground





Engelsiz gemi temalı oyun grubu; kaydırak, metal tırmanma ve rampa elemanlarından oluşur. Çocukların fiziksel ve zihinsel gelişimlerine katkıda bulunur. Accessible ship themed playground has slide, metal climbing and ramp equipments that contributes children's physical and mental health.







ENGELSIZ OYUN GRUPLARI ACCESSIBLE PLAYGROUNDS



ENGELSİZ OYUN GRUPLARI | ACCESSIBLE PLAYGROUNDS Engelsiz Oyun Grupları | Accessible Playground





Engelsiz oyun g