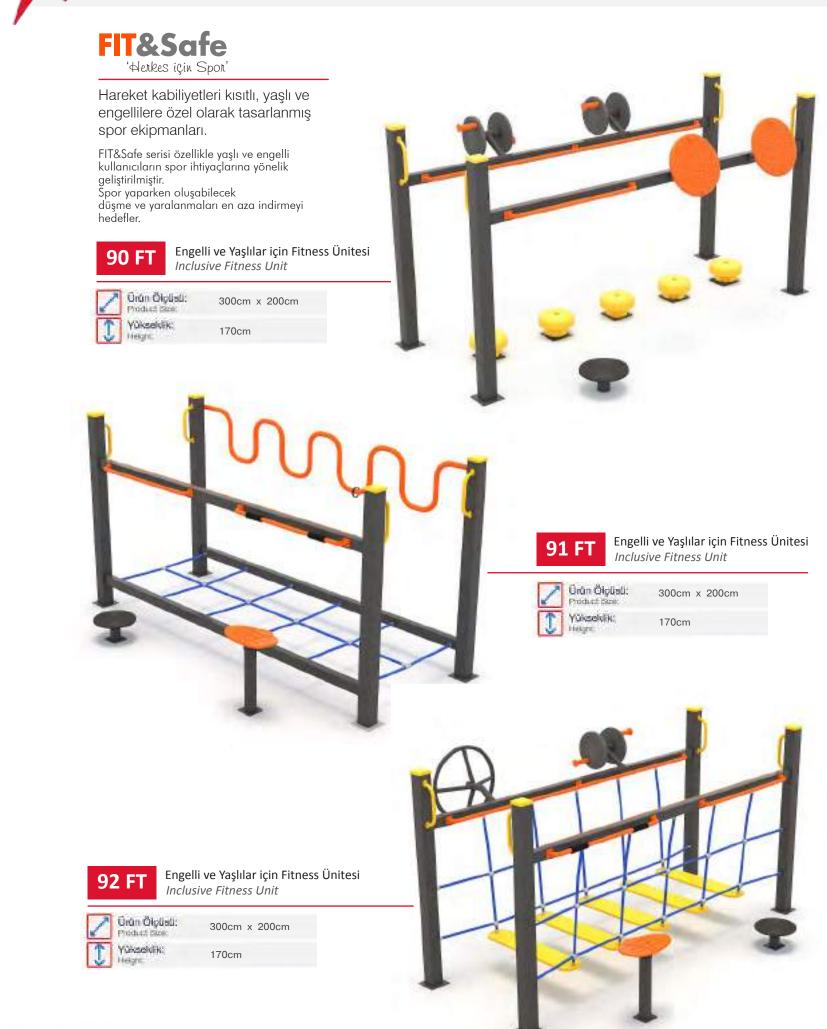

t Panels



| 2 | Örün Ölçüsü:<br>Product Size: | 140cm x 40cm |
|---|-------------------------------|--------------|
| Ĵ | Yükseklik:<br>Height          | 130cm        |





İkili Salınım Double Swinging

| 2 | Ürün Ölçüsü:<br>Protruct Saw | 140cm x 40cm |  |
|---|------------------------------|--------------|--|
| Ĵ | Yükseklik:<br>Height         | 130cm        |  |



Salınım ve Esneme Swinging and Stretching

| 2 | Ürün Ölçüsü:<br>Product bize: | 140cm x 55cm |
|---|-------------------------------|--------------|
| 1 | Yükseklik;<br>Height          | 130cm        |



İkili Havada Yürüyüş Double Air Walking



www.argeprk.com









Arge park

DIŞ MEKAN SPOR ALETLERİ OUTDOOR FITNESS EQUIPMENT DIŞ MEKAN SPOR EKİPMANLARI | OUTDOOR FITNESS EQUIPMENT

Fit&Safe Serisi | Fit&Safe Series



DIŞ MEKAN SPOR ALETLERİ OUTDOOR FITNESS EQUIPMENT



www.argeprk.com

**ŞEHİR MOBİLYALARI** Konforlu, Sosyal alanlar yaratır.

10

XE/ADDIEN

9

park

areas

P.

CITY FURNITURES Creates, comfortable social

51





Şehir Mobilyaları City Furnitures







www.argeprk.com

Şehir Mobilyaları City Furnitures







Altigen Kamelya Hexagonal Gazebo







Yükseklik: 1 fieldhit

340cm



Sekizgen Kamelya

Octagonal Gazebo

400cm x 400cm

340cm





Sekizgen Kamelya Octagonal Gazebo



500cm x 500cm

340cm



www.argeprk.com

01 K

Örün Ölçüsü:

Yottact Sieli:

Yükseklik

leight:





www.argeprk.com

Şehir Mobilyaları City furnitures

Kamelyalar | Gazebos





Dekoratif Çatılı Kare Kamelya Square Gazebo with Ornamental Roof



500cm x 500cm







Arge park





Ahşap Evler | Wooden Houses