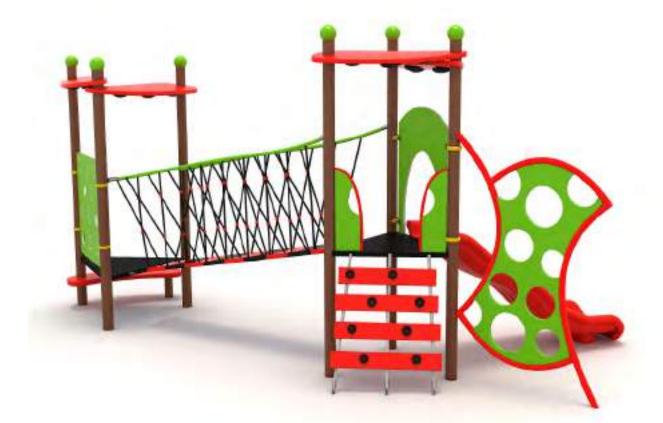

Klasik Oyun Grupları | Classic Playground

Metal oyun gruplari Metal playgrounds

Klasik Oyun Grubu Classic Playground

Metal oyun grubu; kaydırak, polietilen tırmanma ve salıncak elemanlarından oluşur. Çocukların fiziksel ve zihinsel gelişimlerine katkıda bulunur. Metal playground has slide, polyethylene climbing and swing equipments that contributes children's physical and mental health.