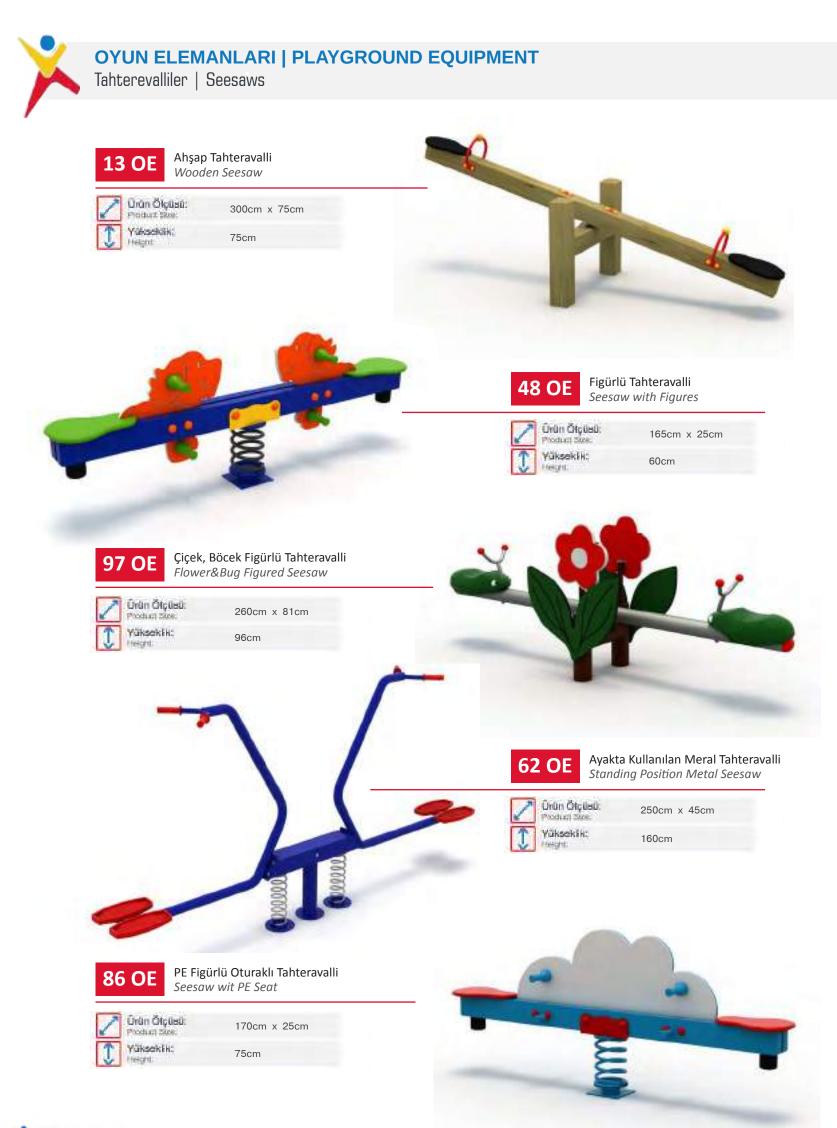

| 24 | Yaş Aralığı:<br>Age Group    | 3+            |





Oyun oynamak çocuklar için, sosyal, fiziksel ve kavramsal gelişim konusunda en iyi eğitim programıdır. Malzemeleri kullanarak, diğer çocuklarla iletişime geçerek çevrelerini kontrol etmeyi, rekabet ve eğlence duygusunu öğrenirler.

Playing is the best educational program for kids in order to understand their physical and social abilities, interacting with their environment, children learn to control the environment and to feel competitionand fun.



METOD PARK



oyun elemanlari Playground equipment









oyun elemanlari Playground equipment











Salıncaklar | Swings



Salıncaklar | Swings







Salıncaklar | Swings



oyun elemanlari Playground equipment



Salıncaklar | Swings











Tahterevalliler | Seesaws













Dönenceler | Rotating Platforms





Dönenceler | Rotating Platforms



Dönenceler | Rotating Platforms





Metal Döner Platform Metal Rotating Platform

Ürün Ölçüsü: Product Sinc Yükseklik:





- Kuluçka Dönence 91 OE Nest Rotating
- Ürün Ölçüsü: Product Size Yüksekik: **height**

120cm x 120cm 40cm





Gezegen Dönence Planet Rotating Platform



180cm x 180cm 70cm





Gezegen Dönence Planet Rotating Platform



280cm x 195cm 370cm







Tırmanma Elemanları | Climbing Equipment



## **OYUN ELEMANLARI | PLAYGROUND EQUIPMENT**

Tırmanma Elemanları | Climbing Equipment







height.





egn



**OYUN ELEMANLARI | PLAYGROUND EQUIPMENT** 

Zıpzıplar | Springs







| Ν |
|---|
| F |

Vidilli Zıpzıp Pony Spring

| 2 | Ortin Ölçüsü:<br>Product tize: | 75cm x 25cm |
|---|--------