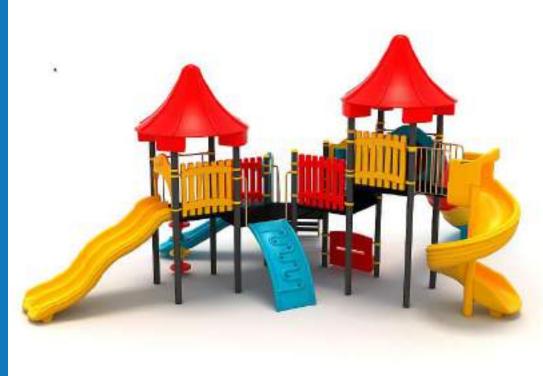

| 1  | Gevenlik Alarıı:<br>Salety Area | 950cm x 960cm |
|----|---------------------------------|---------------|
| 遨  | Kapasite:<br>Capacity:          | 10-12         |
| 1  | Yükseklik:<br>Height            | 470cm         |
| 22 | Yaş Aralığı:<br>Agır Group      | 3+            |