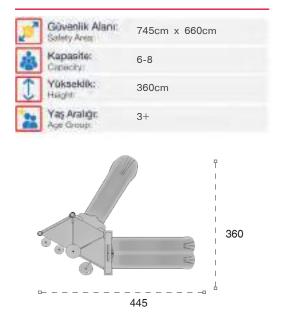

| Gövenlik Alan:<br>Salety Area | 800cm x 600cm |
|-------------------------------|---------------|
| Kapasite:<br>Caseday:         | 6-8           |
| Yükseklik:<br>Height          | 350cm         |
| Yaş Aralığı:<br>Age Group     | 3+            |

Klasik Oyun Grubu Classic Playground

Metal oyun grubu; kaydırak ve polietilen tırmanma elemanlarından oluşur. Çocukların fiziksel ve zihinsel gelişimlerine katkıda bulunur. Metal playground has slide and polyethylene climbing equipments that contribute children's physical and mental health.