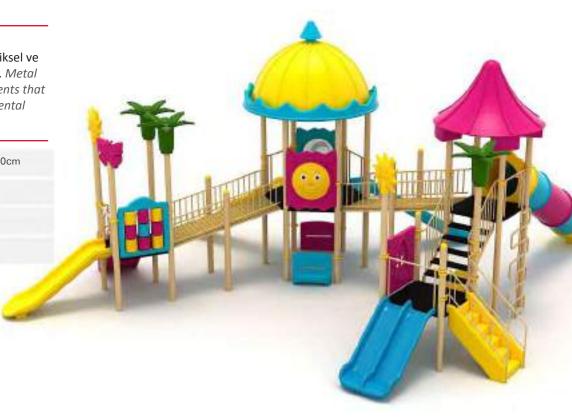

# **METAL METAL**

destekleyen, güvenli and provides safe social

Metal oyun gruplari Metal playgrounds

Arge park

Klasik Oyun Grubu Classic Playground

Metal oyun grubu; kaydırak elemanından oluşur. Çocukların fiziksel ve zihinsel gelişimlerine katkıda bulunur. Metal playground has slide equipment that contribute children's physical and mental health.

Klasik Oyun Grubu Classic Playground

Metal oyun grubu; kaydırak ve polietilen tırmanma elemanlarından oluşur. Çocukların fiziksel ve zihinsel gelişimlerine katkıda bulunur. Metal playground has slide and polyethylene climbing equipments that contribute children's physical and mental health.

Klasik Oyun Grubu Classic Playground

Metal oyun grubu; çeşitli kaydırak elemanlarından oluşur. Çocukların fiziksel ve zihinsel gelişimlerine katkıda bulunur. Metal playground has various slide equipments that contribute children's physical and mental health.

Klasik Oyun Grubu Classic Playground

650

Metal oyun grubu; kaydırak ve ip halat tırmanma elemanlarından oluşur. Çocukların fiziksel ve zihinsel gelişimlerine katkıda bulunur. Metal playground has slide and rope climbing equipments that contribute children's physical and mental health.

600

Klasik Oyun Grubu Classic Playground

Metal oyun grubu; çeşitli kaydırak elemanlarından oluşur. Çocukların fiziksel ve zihinsel gelişimlerine katkıda bulunur. *Metal playground has various slide equipments that contribute children's physical and mental health.* 