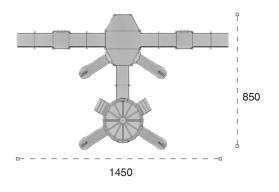

| 2 | Gövenlik Alanı:<br>Salety Area | 1450cm x 980cm |
|---|--------------------------------|----------------|
| 遨 | Kapasite:<br>Casecity:         | 28-30          |
| 1 | Yükseklik:<br>Height           | 610cm          |
| 2 | Yaş Aralığı:<br>Açıs Gimup     | 3+             |