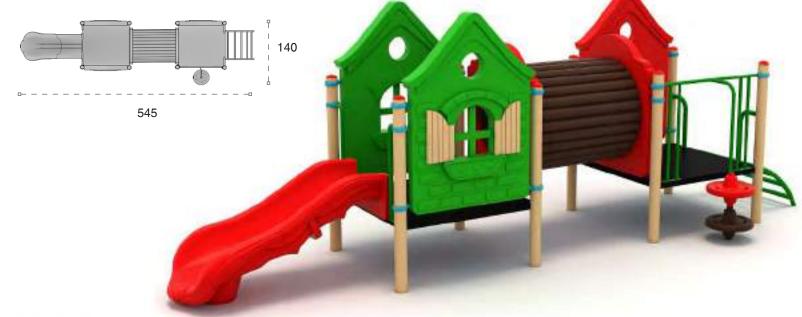

www.argeprk.com

METAL OYUN GRUPLARI METAL PLAYGROUNDS

Ev Temalı Oyun Grubu House Themed Playground

Ev temalı oyun grubu; kaydırak ve metal tırmanma elemanlarından oluşur. Çocukların yaratıcılıklarını geliştirerek zihinsel ve fiziksel gelişimlerine katkıda bulunur. House themed playground has slide and metal climbing equipments that help to improve children's creativity and physical health.

#### Ev Temalı Oyun Grubu House Themed Playground

Ev temalı oyun grubu; kaydırak, metal tırmanma, polietilen tırmanma ve tüp geçiş elemanlarından oluşur. Çocukların yaratıcılıklarını geliştirerek zihinsel ve fiziksel gelişimlerine katkıda bulunur. House themed playground has slide, metal climbing, polyethylene climbing and tube passing equipments that helps to improve children's creativity and physical health.