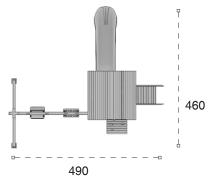

| Gövenlik Alan:<br>Salety Area | 800cm x 600cm |
|-------------------------------|---------------|
| Kapasite:<br>Caseday:         | 6-8           |
| Yükseklik:<br>Height          | 350cm         |
| Yaş Aralığı:<br>Age Group     | 3+            |