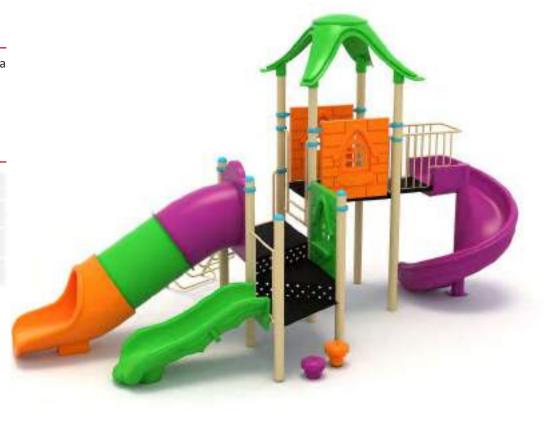

br>Capacity:          | 10-12         |
| 1 | Yükseklik:<br>Haight            | 360cm         |
| 2 | Yaş Aralığı:<br>Açe Group:      | 3+            |





Metal oyun gruplari Metal playgrounds



Klasik Oyun Grubu Classic Playground

Metal oyun grubu; kaydırak ve polietilen tırmanma aktivitelerine sahiptir. Çocukların fiziksel ve zihinsel gelişimlerine katkıda bulunur. Metal playground has slide and polyethylene climbing equipments that contributes children's physical and mental health.







440

Klasik Oyun Grubu Classic Playground

Metal oyun grubu; kaydırak ve metal tırmanma elemanlarından oluşur. Çocukların fiziksel ve zihinsel gelişimlerine katkıda bulunur. Metal playground has slide and polyethylene climbing equipments that contributes children's physical and mental health.











Klasik Oyun Grupları | Classic Playground





Klasik Oyun Grubu Classic Playground

Metal oyun grubu; kaydırak ve metal tarzan tırmanma elemanlarından oluşur. Çocukların fiziksel ve zihinsel gelişimlerine katkıda bulunur. Metal playground has slide and metal tarzan climbing equipments that contributes children's physical and mental health.







Klasik Oyun Grubu Classic Playground

Metal oyun grubu; kaydırak ve salıncak elemanlarından oluşur. Çocukların fiziksel ve zihinsel gelişimlerine katkıda bulunur. *Metal playground has slide and swing equipments that contributes children's physical and mental health.* 

| 1  | Gevenlik Alarıı:<br>Salety Area | 950cm x 960cm |
|----|---------------------------------|---------------|
| 遨  | Kapasite:<br>Capacity:          | 10-12         |
|