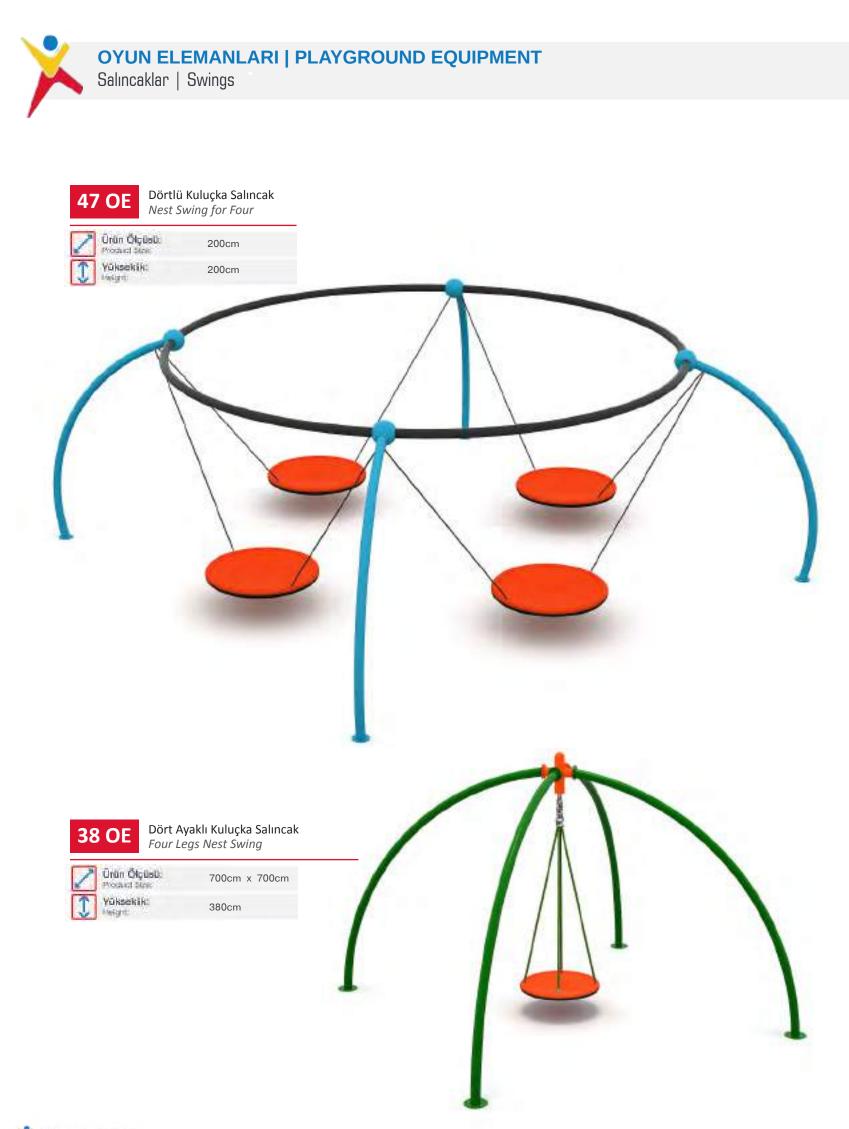

Klasik Oyun Grubu

Classic Playground

| 1 | Gövenlik Alanı:<br>Salety Area | 1000cm x 710cm |
|---|--------------------------------|----------------|
| 遨 | Kapasite:<br>Capacity:         | 10-12          |
| 1 | Yükseklik:<br>Height           | 410cm          |
| 2 | Yaş Aralığı:<br>Agır Geoup     | 3+             |

650

Klasik Oyun Grubu Classic Playground

Metal oyun grubu; çeşitli kaydırak elemanlarından oluşur. Çocukların fiziksel ve zihinsel gelişimlerine katkıda bulunur. Metal playground has various slide equipments that contributes children's physical and mental health.