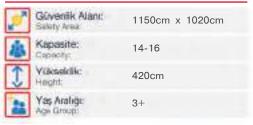

| 2 | Gövenlik Alanı;<br>Salety Area: | 1350cm x 740cm |
|---|---------------------------------|----------------|
| ఉ | Kapasite:<br>Canacity:          | 12-14          |
| 1 | Yükseklik:<br>Height            | 490cm          |
| 2 | Yaş Aralığı:<br>Açıs Omup       | 3+             |