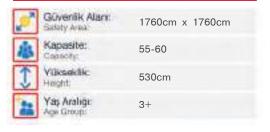

39 M

| 9 | Güvenik Alanı:<br>Szlety Area: | 2320cm x 1990cm |
|---|--------------------------------|-----------------|
| 遨 | Kapasite:<br>Capacity:         | 80-85           |
| 1 | Vükseklik:<br>Height           | 700cm           |
| 2 | Yaş Aralığı:<br>Age Group:     | 3+              |