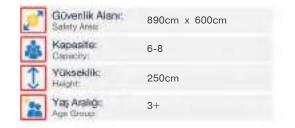

| 2 | Gövenlik Alanı:<br>Salety Area | 685cm x 610cm |
|---|--------------------------------|---------------|
| 遨 | Kapasite:<br>Casecity:         | 4-6           |
| 1 | Yükseklik:<br>Height           | 300cm         |
| 2 | Yaş Aralığı:<br>Açıs Omup      | 3+            |