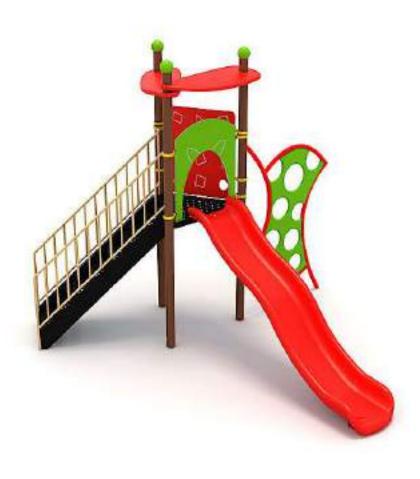

Metal oyun gruplari Metal playgrounds

17 M

Klasik Oyun Grubu Classic Playground

Metal oyun grubu; kaydırak ve salıncak elemanlarından oluşur. Çocukların fiziksel ve zihinsel gelişimlerine katkıda bulunur. Metal playground has slide and swing equipments that contribute children's physical and mental health.

630

41 M

Klasik Oyun Grubu Classic Playground

Metal oyun grubu; kaydırak ve salıncak elemanlarından oluşur. Çocukların fiziksel ve zihinsel gelişimlerine katkıda bulunur. Metal playground has slide and swing equipments that contribute children's physical and mental health.