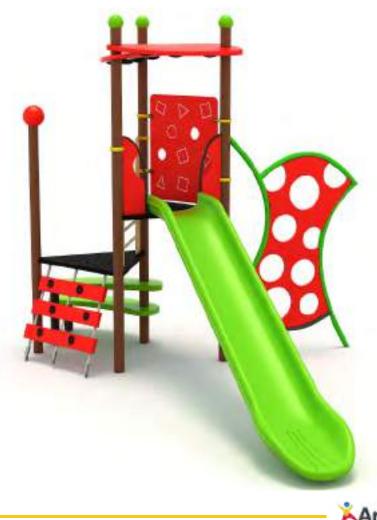

## 90 M

Klasik Oyun Grubu Classic Playground

Metal oyun grubu; kaydırak, polietilen tırmanma ve sallanma elemanlarından oluşur. Çocukların fiziksel ve zihinsel gelişimlerine katkıda bulunur. *Metal playground has slide, polyethylene climbing and swing equipments that contributes children's physical and mental health.* 