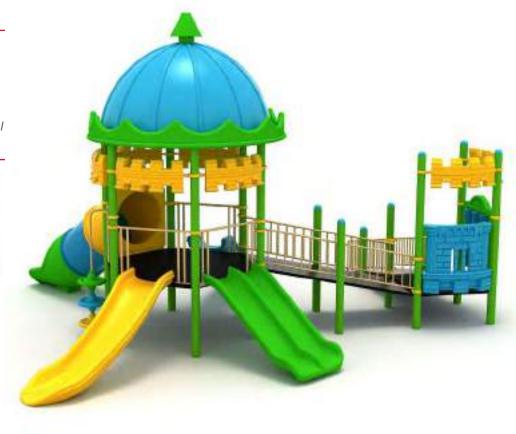

124 M

Ev Temalı Oyun Grubu House Themed Playground

Ev temalı oyun grubu; kaydırak ve polietilen tırmanma elemanlarından oluşur. Çocukların zihinsel ve fiziksel gelişimlerine katkıda bulunur. House themed playground has sliding and polyethylene climbing equipments that contributes to the physical and the mental development of children.