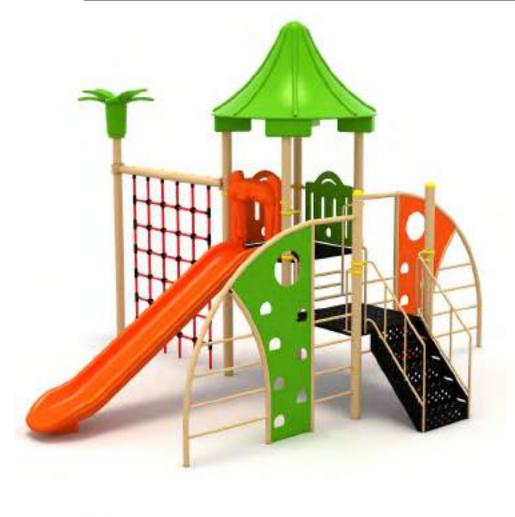

# **METAL METAL**

destekleyen, güvenli and provides safe social

Metal oyun gruplari Metal playgrounds

Arge park

Klasik Oyun Grubu Classic Playground

Metal oyun grubu; kaydırak elemanından oluşur. Çocukların fiziksel ve zihinsel gelişimlerine katkıda bulunur. Metal playground has slide equipment that contribute children's physical and mental health.

Klasik Oyun Grubu Classic Playground

Metal oyun grubu; kaydırak ve polietilen tırmanma elemanlarından oluşur. Çocukların fiziksel ve zihinsel gelişimlerine katkıda bulunur. Metal playground has slide and polyethylene climbing equipments that contribute children's physical and mental health.

Klasik Oyun Grubu Classic Playground

Metal oyun grubu; çeşitli kaydırak elemanlarından oluşur. Çocukların fiziksel ve zihinsel gelişimlerine katkıda bulunur. Metal playground has various slide equipments that contribute children's physical and mental health.

Klasik Oyun Grubu Classic Playground

650

Metal oyun grubu; kaydırak ve ip halat tırmanma elemanlarından oluşur. Çocukların fiziksel ve zihinsel gelişimlerine katkıda bulunur. Metal playground has slide and rope climbing equipments that contribute children's physical and mental health.

600

Klasik Oyun Grubu Classic Playground

Metal oyun grubu; çeşitli kaydırak elemanlarından oluşur. Çocukların fiziksel ve zihinsel gelişimlerine katkıda bulunur. *Metal playground has various slide equipments that contribute children's physical and mental health.* 

| 1  | Gövenlik Aları:<br>Salety Area: | 730cm x 540cm |
|----|---------------------------------|---------------|
| 遨  | Kapasite:<br>Capacity:          | 5-8           |
| 1  | Yükseklik:<br>Height            | 315cm         |
| 22 | Yaş Aralığı:<br>Age Group:      | 3+            |