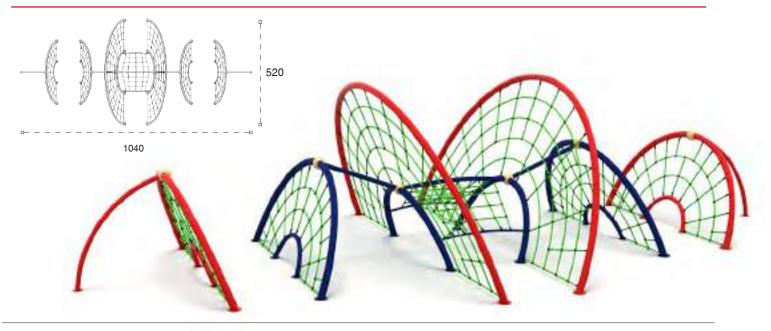

rinden oluşan yeni nesil oyun grubu. Çocukların hayal gücünü geliştirir ve fiziksel aktivite ihtiyaçlarını karşılar. *It is a new* generation playground complex formed from rope climbing circle and HDPE climbing equipment. It opens up children's imaginations and meet their physical activity needs.



235cm

3+

Yükseklik:

Yaş Aralığı:

eicht

HDPE Oyun Grupları | HDPE Playground

1380cm x 820cm

18-20

Güvenlik Alanı:

Safety Area

Kapasite

ytce





Yeni Nesil Oyun Grubu New Generation Playground

İp halat tırmanma çemberinden oluşan yeni nesil oyun grubu. Çocukların hayal gücünü geliştirir ve fiziksel aktivite ihtiyaçlarını karşılar. It is a new generation playground complex formed from rope climbing circles. It opens up children's imaginations and meet their physical activity needs.





Yeni Nesil Oyun Grubu New Generation Playground

İp halat tırmanma çemberinden oluşan metal tırmanma, HDPE tırmanma gibi yan birimlerle desteklenmiş yeni nesil oyun grubu.Çocukların hayal gücünü geliştirir ve fiziksel aktivite ihtiyaçlarını karşılar. It is a new generation playground complex formed from rope climbing circle and supported with minor playground equipments. such as, rotating platforms and HDPE climbing. It opens up children's imaginations and meet their physical activity needs.







#### YENİ NESİL OYUN GRUPLARI | NEW GENERATION PLAYGROUNDS HDPE Oyun Grupları | HDPE Playground









Yeni Nesil Oyun Grubu New Generation Playground

HDPE plaka ve metal tırmanma biriminden oluşur; tek kaydırağa sahiptir. Çocukların hayal gücünü geliştirir ve fiziksel aktivite ihtiyaçlar