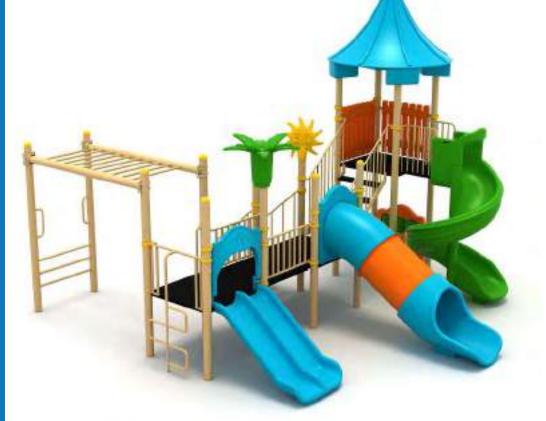

| 1  | Gevenlik Alarıı:<br>Salety Area | 950cm x 960cm |
|----|---------------------------------|---------------|
| 遨  | Kapasite:<br>Capacity:          | 10-12         |
| 1  | Yükseklik:<br>Height            | 470cm         |
| 22 | Yaş Aralığı:<br>Agır Group      | 3+            |