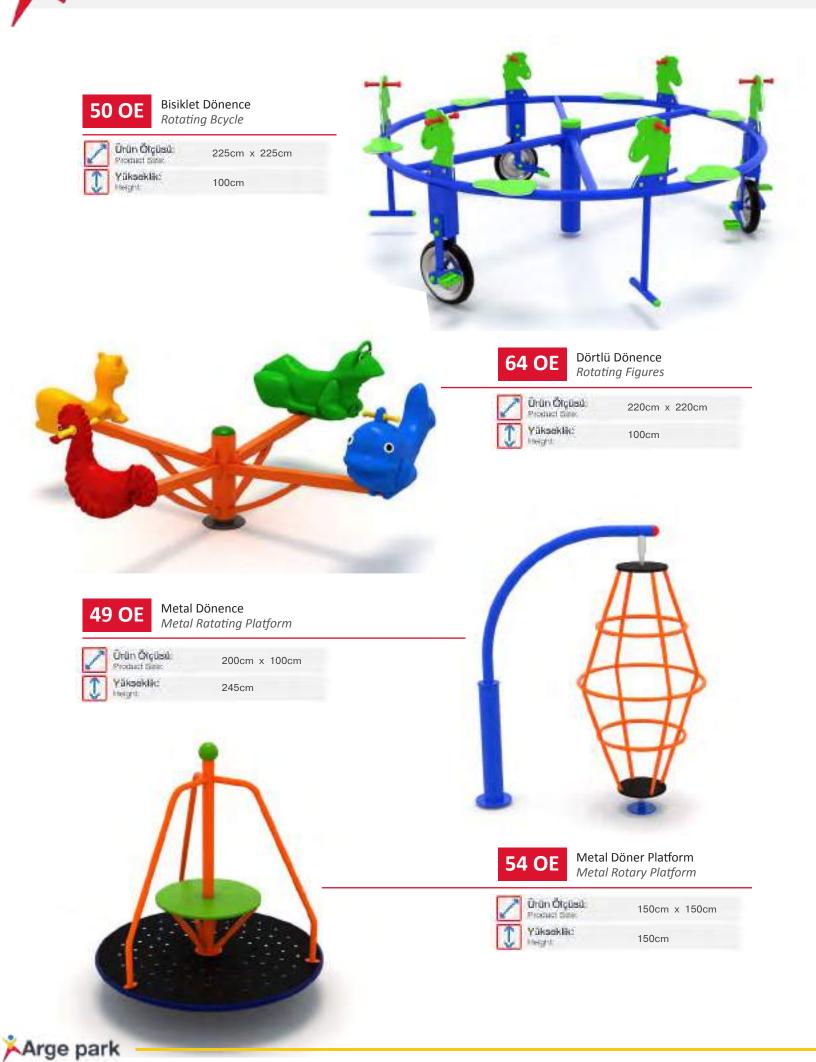

ar için, sosyal, fiziksel ve kavramsal gelişim konusunda en iyi eğitim programıdır. Malzemeleri kullanarak, diğer çocuklarla iletişime geçerek çevrelerini kontrol etmeyi, rekabet ve eğlence duygusunu öğrenirler.

Playing is the best educational program for kids in order to understand their physical and social abilities, interacting with their environment, children learn to control the environment and to feel competitionand fun.



METOD PARK



oyun elemanlari Playground equipment









oyun elemanlari Playground equipment











Salıncaklar | Swings



Salıncaklar | Swings







Salıncaklar | Swings



oyun elemanlari Playground equipment



Salıncaklar | Swings











Tahterevalliler | Seesaws













Dönenceler | Rotating Platforms





Dönenceler | Rotating Platforms



Dönenceler | Rotating Platforms





Metal Döner Platform Metal Rotating Platform

Ürün Ölçüsü: Product Sinc Yükseklik:





- Kuluçka Dönence 91 OE Nest Rotating
- Ürün Ölçüsü: Product Size Yüksekik: **height**

120cm x 120cm 40cm





Gezegen Dönence Planet Rotating Platform



180cm x 180cm 70cm





Gezegen Dönence Planet Rotating Platform



280cm x 195cm 370cm







Tırmanma Elemanları | Climbing Equipment



## **OYUN ELEMANLARI | PLAYGROUND EQUIPMENT**

Tırmanma Elemanları | Climbing Equipment







height.





egn



**OYUN ELEMANLARI | PLAYGROUND EQUIPMENT** 

Zıpzıplar | Springs







| Ν |
|---|
| F |

Vidilli Zıpzıp Pony Spring

| 2 | Ortin Ölçüsü:<br>Product tize: | 75cm x 25cm |
|---|--------------------------------|-------------|
| 1 | Yükseklik:<br>Height           |