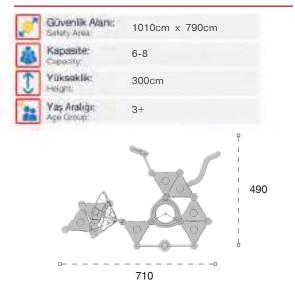

| Gövenlik Alan:<br>Salety Area | 800cm x 600cm |
|-------------------------------|---------------|
| Kapasite:<br>Caseday:         | 6-8           |
| Yükseklik:<br>Height          | 350cm         |
| Yaş Aralığı:<br>Age Group     | 3+            |