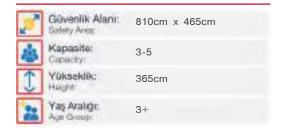

Klasik Oyun Grubu Classic Playground

Metal oyun grubu; kaydırak ve polietilen tırmanma elemanlarından oluşur. Çocukların fiziksel ve zihinsel gelişimlerine katkıda bulunur. Metal playground has slide and polyethylene climbing equipments that contribute children's physical and mental health.