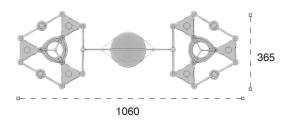

ng units and play equipments such as, slide, rotating platform etc. It opens up children's imaginations and meet their physical activity needs.







Photon Yeni Nesil Oyun Grubu Photon New Generation Playground

Polietilen tırmanma birimlerinden oluşan; salıncaklı yeni nesil tırmanma oyun grubu. Çocukların hayal gücünü geliştirir ve fiziksel aktivite ihtiyaçlarını karşılar. *Play Equipment is formed from PE units and nest swing. It opens up children's imaginations and meet their physical activity needs.* 

| 9 | Güvenlik Alanı:<br>Salaty Area: | 1360cm x 665cm |
|---|---------------------------------|----------------|
| 幽 | Kapasité:<br>Cassoly:           | 10-12          |
| 1 | Vilkseklik:<br>Height:          | 300cm          |
| 2 | Yaş Aralığı:<br>Açık Group:     | 3+             |



HDPE Oyun Grupları | HDPE Playground



Photon Yeni Nesil Oyun Grubu Photon New Generation Playground

Polietilen tırmanma birimleri arasına gerilmiş ip tırmanmadan oluşan yeni nesil oyun grubu. Çocukların hayal gücünü geliştirir ve fiziksel aktivite ihtiyaçlarını karşılar. Play Equipment is formed from rope climbing stretched among PE units. It opens up children's imaginations and meet their physical activity needs.







#### Photon Yeni Nesil Oyun Grubu Photon New Generation Playground

Polietilen tırmanma birimi ve UFO tırmanmadan oluşan yıldız şeklinde yeni nesil oyun grubu Çocukların hayal gücünü geliştirir ve fiziksel aktivite ihtiyaçlarını karşılar. Play equipment formed from PE climbing units and UFO climbings. It opens up children's imaginations and meet their physical activit