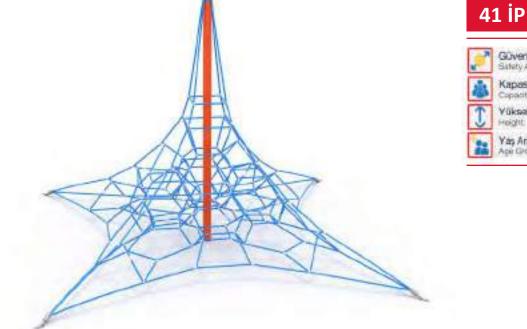

oyun grubu. Çocukların hayal gücünü geliştirir ve fiziksel aktivite ihtiyaçlarını karşılar. *Play equipment is formed from rope climbings connected to metal structure.lt opens up children's imaginations and meet their physical activity needs.* 





YENİ NESİL OYUN GRUPLARI | NEW GENERATION PLAYGROUNDS HDPE Oyun Grupları | HDPE Playground







200







| 9 | Govenilk Alanc.<br>Salety Area: | 550cm x 550cm |
|---|---------------------------------|---------------|
| 4 | Kapasite:<br>Capacity:          | 6-8           |
| I | Yükseklik:<br>Height            | 350cm         |
| 2 | Yaş Aralığı:<br>Age Group:      | 3+            |
|   |                                 |               |



250







YENİ NESİL OYUN GRUPLARI NEW GENR. PLAYGROUNDS

HDPE Oyun Grupları | HDPE Playground







| GOvenlik Alanc.<br>Salety Area: | 955cm x 955cm |
|---------------------------------|---------------|
| Kapasite:<br>Capacity:          | 6-8           |
| Vükseklik:<br>Height            | 360cm         |
| Yaş Aralığı:<br>Açe Group:      | 3+            |

Yeni Nesil Oyun Grubu

New Generation Playground







Yeni Nesil Oyun Grubu New Generation Playground

| GOvenlik Alanc.<br>Sulety Area: | 935cm x 935cm |  |
|---------------------------------|---------------|--|
| Kapasite:<br>Capacity:          | 8-10          |  |
| Yüksaklik:<br>Height:           | 419cm         |  |
| Yaş Aralığı:<br>Aşe Group       | 3+            |  |



HDPE Oyun Grupları | HDPE Playground





#### YENİ NESİL OYUN GRUPLARI | NEW GENERATION PLAYGROUNDS HDPE Oyun Grupları | HDPE Playground





Photon Yeni