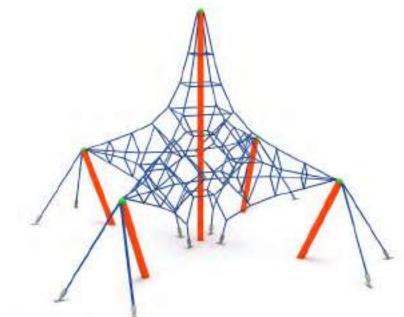

Grupları | HDPE Playground







200







| 9 | Govenilk Alanc.<br>Salety Area: | 550cm x 550cm |
|---|---------------------------------|---------------|
| 4 | Kapasite:<br>Capacity:          | 6-8           |
| I | Yükseklik:<br>Height            | 350cm         |
| 2 | Yaş Aralığı:<br>Age Group:      | 3+            |
|   |                                 |               |



250







YENİ NESİL OYUN GRUPLARI NEW GENR. PLAYGROUNDS

HDPE Oyun Grupları | HDPE Playground







| GOvenlik Alanc.<br>Salety Area: | 955cm x 955cm |
|---------------------------------|---------------|
| Kapasite:<br>Capacity:          | 6-8           |
| Vükseklik:<br>Height            | 360cm         |
| Yaş Aralığı:<br>Açe Group:      | 3+            |

Yeni Nesil Oyun Grubu

New Generation Playground







Yeni Nesil Oyun Grubu New Generation Playground

| GOvenlik Alanc.<br>Sulety Area: | 935cm x 935cm |  |
|---------------------------------|---------------|--|
| Kapasite:<br>Capacity:          | 8-10          |  |
| Yüksaklik:<br>Height:           | 419cm         |  |
| Yaş Aralığı:<br>Aşe Group       | 3+            |  |



HDPE Oyun Grupları | HDPE Playground





#### YENİ NESİL OYUN GRUPLARI | NEW GENERATION PLAYGROUNDS HDPE Oyun Grupları | HDPE Playground





Photon Yeni Nesil Oyun Grubu Photon New Generation Playground

Polietilen tırmanma birimlerinden oluşan; kaydırak, dönence gibi yan birimlere sahip yeni nesil oyun grubu. Çocukların hayal gücünü geliştirir ve fiziksel aktivite ihtiyaçlarını karşılar. Play equipment is formed fron PE climbing units and play equipments such as