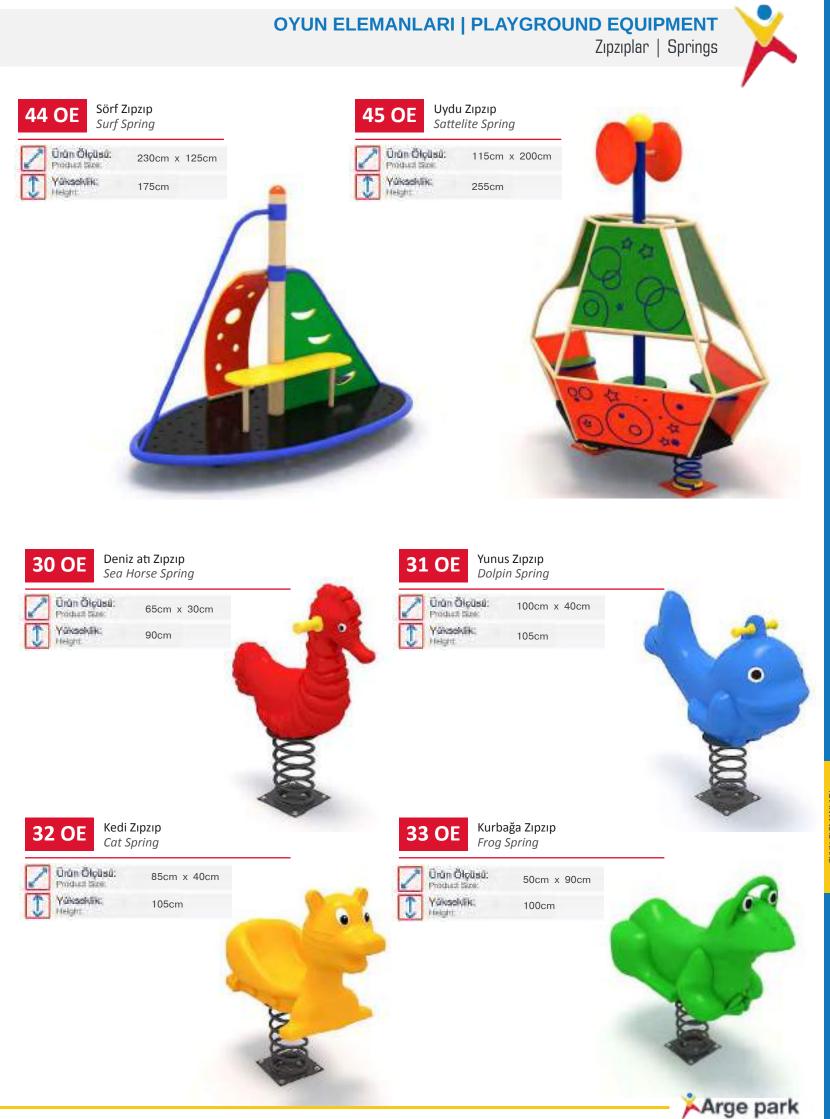

750

Klasik Oyun Grubu Classic Playground

Metal oyun grubu; kaydırak ve polietilen tırmanma elemanlarından oluşur. Çocukların fiziksel ve zihinsel gelişimlerine katkıda bulunur. Metal playground has slide and polyethylene climbing equipments that contributes children's physical and mental health.

Klasik Oyun Grupları | Classic Playground

Klasik Oyun Grubu Classic Playground

Metal oyun grubu; kaydırak ve metal tırmanma elemanlarından oluşur. Çocukların fiziksel ve zihinsel gelişimlerine katkıda bulunur. Metal playground has slide and metal climbing equipments that contributes children's physical and mental health.