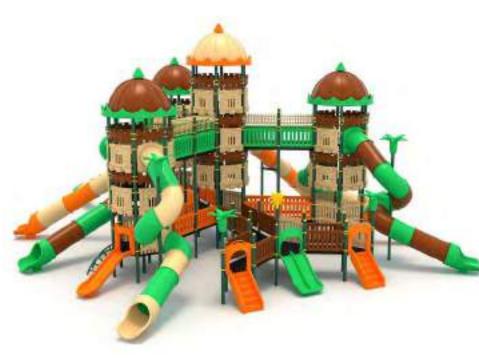

Kale Temalı Oyun Grubu Castle Themed Playground

Kale temalı oyun grubu; kaydırak, polietilen tırmanma, polietilen köprü ve polietilen tünel merdiven elemanlarından oluşur. Çocukların yaratıcılıklarını geliştirir ve fiziksel gelişimlerine katkıda bulunur. Castle themed playground has slide, polyethylene climbing, polyethylene bridge and polyethylene tunnel stair equipments. It opens up children's imagination.