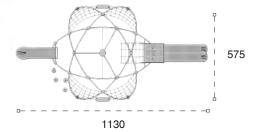

| 3  | Givenik Alam               | 1700 1705       |
|----|----------------------------|-----------------|
| é. | Satety Area:               | 1730cm x 1705cm |
| 办  | Kapasita<br>Capacity       | 22-24           |
| 1  | Yüksekik:<br>Height        | 625cm           |
| 2  | Yaş Aralığı:<br>Aşe Group: | 5+              |