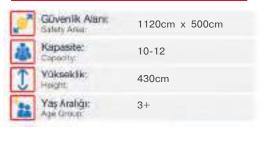

| 1 | Güvenlik Aları:<br>Salety Area | 950cm x 935cm |
|---|--------------------------------|---------------|
| 遨 | Kapasite:<br>Capacity:         | 14-16         |
| 1 | Yükseldik:<br>Height           | 460cm         |
| - | Yaş Aralığı:<br>Agır Group:    | 3+            |