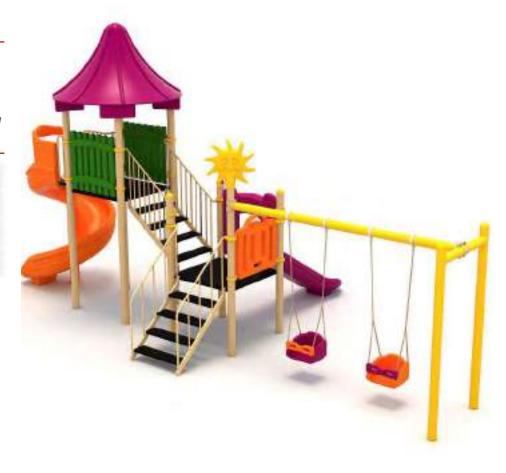

Klasik Oyun Grubu Classic Playground

Metal oyun grubu; kaydırak ve salıncak elemanlarından oluşur. Çocukların fiziksel ve zihinsel gelişimlerine katkıda bulunur. *Metal playground has slide and swing equipments that contributes children's physical and mental health.* 

Klasik Oyun Grubu Classic Playground

Metal oyun grubu; kaydırak ve salıncak elemanlarından oluşur. Çocukların fiziksel ve zihinsel gelişimlerine katkıda bulunur. Metal playground has slide and swing equipments that contributes children's physical and mental health.