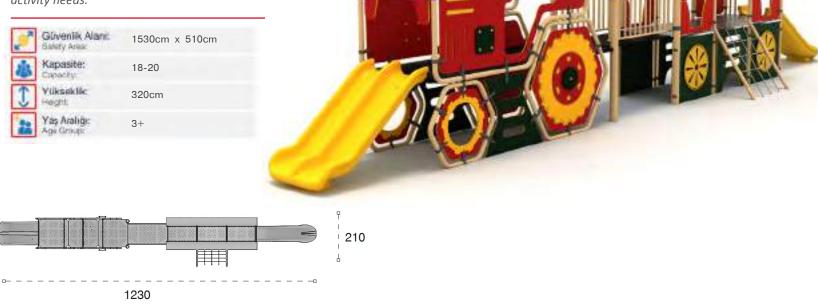

Arge park

METAL OYUN GRUPLARI | METAL PLAYGROUNDS

Klasik Oyun Grupları | Classic Playground

Tren Temalı Oyun Grubu Train Themed Playground

Tren temalı oyun grubu; kaydırak, metal tırmanma ve tüp geçiş elemanlarından oluşur. Çocukların hayal gücünü geliştirir ve fiziksel aktivite ihtiyacını karşılar. Train themed playground has slide, metal climbing and tube passing equipments that contributes children's physical health and open up their imagination.

VIETAL OYUN GRUPLARI METAL PLAYGROUNDS

Tren Temalı Oyun Grubu Train Themed Playground

Tren temalı oyun grubu; kaydırak, metal tırmanma ve tüp geçiş elemanlarından oluşur. Çocukların yaratıcılıklarını geliştirir ve fiziksel gelişimlerine katkıda bulunur. Train themed playground has slide, metal climbing and tube passing equipments that contributes children's physical health and open up their imagination.

| 9  | Gövenlik Alam:<br>Salety Area: | 1290cm x 925cm |
|----|--------------------------------|----------------|
| *  | Kapasite:<br>Coporty           | 14-16          |
| 1  | Yükseklik:<br>Height           | 400cm          |
| 22 | Yaş Aralığı;<br>Age Group:     | 3+             |