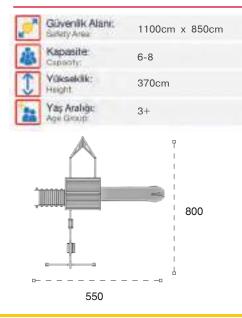

| Gövenlik Alan:<br>Salety Area | 800cm x 600cm |
|-------------------------------|---------------|
| Kapasite:<br>Caseday:         | 6-8           |
| Yükseklik:<br>Height          | 350cm         |
| Yaş Aralığı:<br>Age Group     | 3+            |