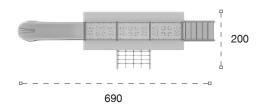

Arge park

METAL OYUN GRUPLARI | METAL PLAYGROUNDS

Klasik Oyun Grupları | Classic Playground

Tren Temalı Oyun Grubu Train Themed Playground

Tren temalı oyun grubu; kaydırak, metal tırmanma ve tüp geçiş elemanlarından oluşur. Çocukların hayal gücünü geliştirir ve fiziksel aktivite ihtiyacını karşılar. Train themed playground has slide, metal climbing and tube passing equipments that contributes children's physical health and open up their imagination.

VIETAL OYUN GRUPLARI METAL PLAYGROUNDS

Tren Temalı Oyun Grubu Train Themed Playground

Tren temalı oyun grubu; kaydırak, metal tırmanma ve tüp geçiş elemanlarından oluşur. Çocukların yaratıcılıklarını geliştirir ve fiziksel gelişimlerine katkıda bulunur. Train themed playground has slide, metal climbing and tube passing equipments that contributes children's physical health and open up their imagination.

| 9  | Gövenlik Alam:<br>Salety Area: | 1290cm x 925cm |
|----|--------------------------------|----------------|
| *  | Kapasite:<br>Coporty           | 14-16          |
| 1  | Yükseklik:<br>Height           | 400cm          |
| 22 | Yaş Aralığı;<br>Age Group:     | 3+             |