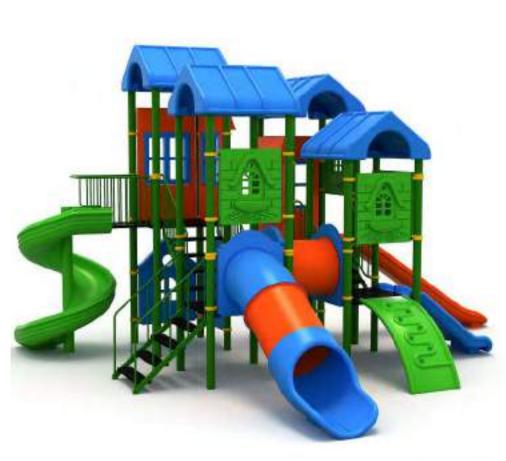

www.argeprk.com

METAL OYUN GRUPLARI METAL PLAYGROUNDS

Ev Temalı Oyun Grubu House Themed Playground

Ev temalı oyun grubu; kaydırak ve metal tırmanma elemanlarından oluşur. Çocukların yaratıcılıklarını geliştirerek zihinsel ve fiziksel gelişimlerine katkıda bulunur. House themed playground has slide and metal climbing equipments that help to improve children's creativity and physical health.

#### Ev Temalı Oyun Grubu House Themed Playground

Ev temalı oyun grubu; kaydırak, metal tırmanma, polietilen tırmanma ve tüp geçiş elemanlarından oluşur. Çocukların yaratıcılıklarını geliştirerek zihinsel ve fiziksel gelişimlerine katkıda bulunur. House themed playground has slide, metal climbing, polyethylene climbing and tube passing equipments that helps to improve children's creativity and physical health.