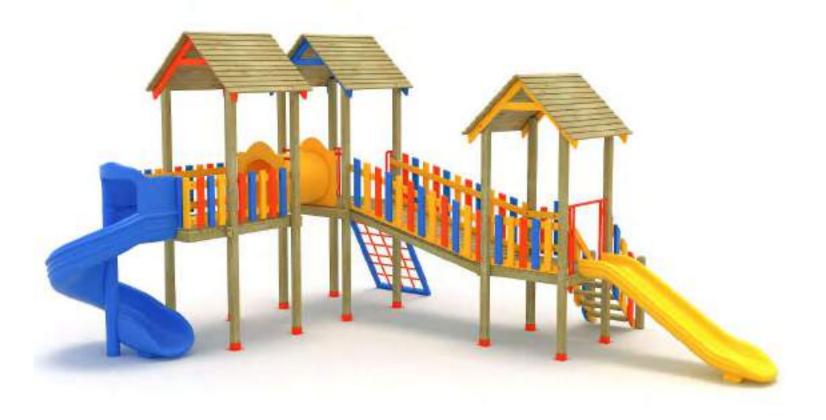

| 2 | Gövenlik Alanı:<br>Salety Area | 1150cm x 860cm |
|---|--------------------------------|----------------|
| 遨 | Kapasite:<br>Casecity:         | 14-16          |
| 1 | Yükseklik:<br>Height           | 470cm          |
| 2 | Yaş Aralığı:<br>Açıs Gmup      | 3+             |