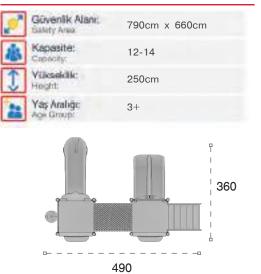

200cm

Gövenlik Aları: 845cm x 440cm

Salety Area

Kapasite:

apacity.

6-8

Vietal oyun gruplari Metal playgrounds

Ev Temalı Oyun Grubu House Themed Playground