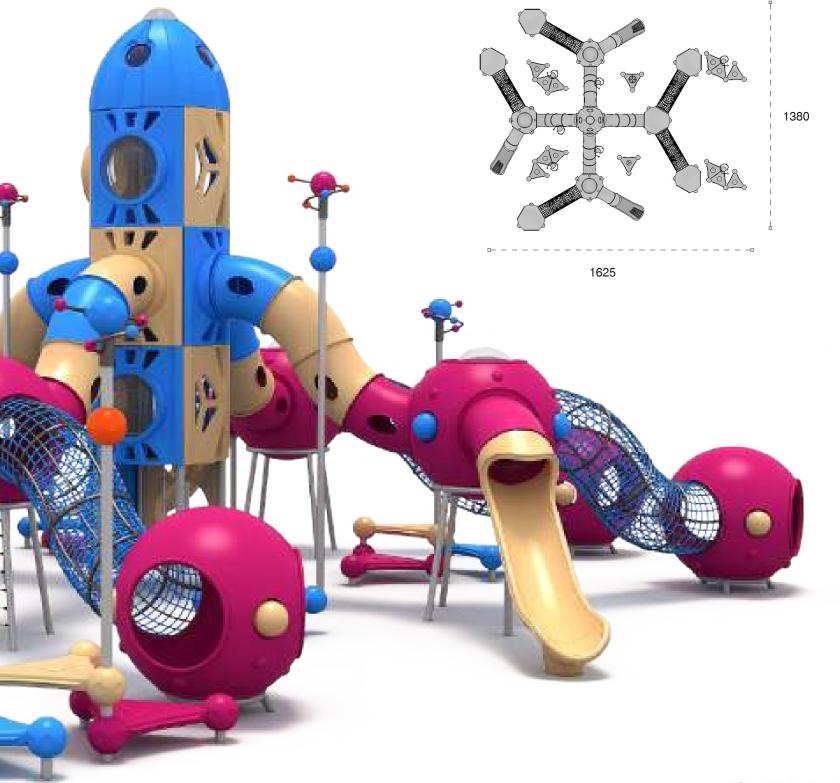

Görsel olarak birbirini tamamlayan polietilen panolar ve çatı roket tipi kuleler oluşturur.

Rocket towers consists of visually consistent polyethylene panels and roof.

Uzay Temalı Oyun Grubu Space Themed Playground

Uzay Temalı Oyun Grubu; galvanizlenmiş metal aksam, kaydırak ve tüp tırmanma elemanlarından oluşur. Çocukların fiziksel ve zihinsel gelişimlerine katkıda bulunur. Space themed playground has galvanised metal structure, slide and tube climbing equipments that contribute to the physical and the mental development of children.

Uzay Temalı Oyun Grubu Space Themed Playground

Uzay Temalı Oyun Grubu; galvanizlenmiş metal aksam, kaydırak, tüp tırmanma elemanlarından oluşur. Çocukların yaratıcılıklarını geliştirir ve fiziksel gelişimlerine katkıda bulunur. Space themed playground has galvanised metal structure, slide and tube climbing equipments that help to improve children's creativity and physical health.