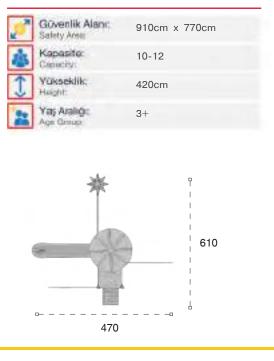

| 2 | Gövenlik Alanı:<br>Salety Area | 1450cm x 980cm |
|---|--------------------------------|----------------|
| 遨 | Kapasite:<br>Casecity:         | 28-30          |
| 1 | Yükseklik:<br>Height           | 610cm          |
| 2 | Yaş Aralığı:<br>Açıs Gimup     | 3+             |