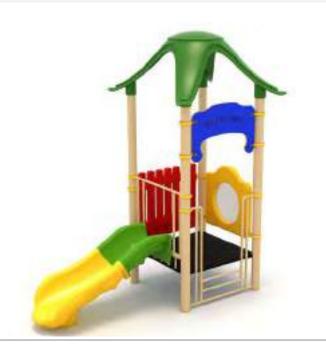

# **METAL METAL**

destekleyen, güvenli and provides safe social

Metal oyun gruplari Metal playgrounds

Arge park

Klasik Oyun Grubu Classic Playground

Metal oyun grubu; kaydırak elemanından oluşur. Çocukların fiziksel ve zihinsel gelişimlerine katkıda bulunur. Metal playground has slide equipment that contribute children's physical and mental health.