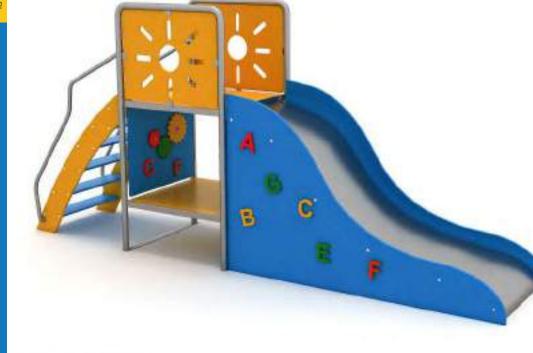

*METAL PLAYGROUNDS* 

191 M

Kızılderili Temalı Oyun Grubu Indian Themed Playground

Kızılderili temalı oyun grubu; kaydırak ve tırmanma elemanlarından oluşur. Çocukların zihinsel ve fiziksel gelişimlerine katkıda bulunur. House themed playground has slide and climbing equipments that help to improve children's creativity and physical health.

| 1  | Gövenlik Alanı:<br>Salaty Arka: | 1225cm x 1480cm |
|----|---------------------------------|-----------------|
| 徽  | Kapasite:<br>Coporty            | 16-18           |
| 1  | Vükseklik:<br>Height:           | 400cm           |
| 24 | Yaş Aralığı:<br>Aşı Group:      | 3+              |
|    |                                 |                 |