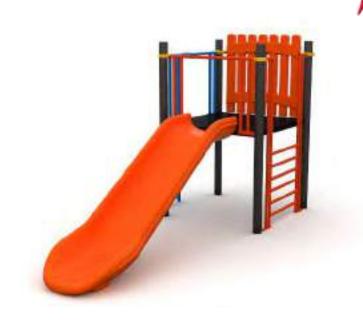

# **METAL METAL**

destekleyen, güvenli and provides safe social

Metal oyun gruplari Metal playgrounds

Arge park

Klasik Oyun Grubu Classic Playground

Metal oyun grubu; kaydırak elemanından oluşur. Çocukların fiziksel ve zihinsel gelişimlerine katkıda bulunur. Metal playground has slide equipment that contribute children's physical and mental health.