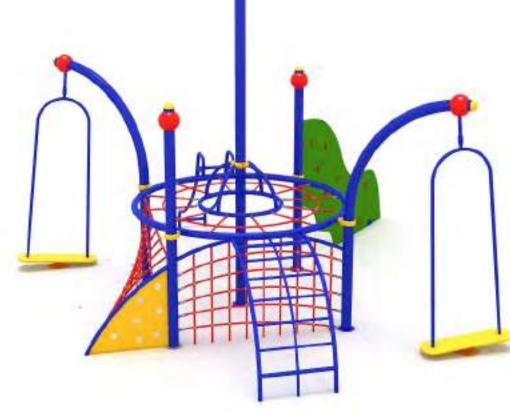

| 2 | Gövenlik Alanı:<br>Salety Area | 685cm x 610cm |
|---|--------------------------------|---------------|
| 遨 | Kapasite:<br>Casecity:         | 4-6           |
| 1 | Yükseklik:<br>Height           | 300cm         |
| 2 | Yaş Aralığı:<br>Açıs Omup      | 3+            |