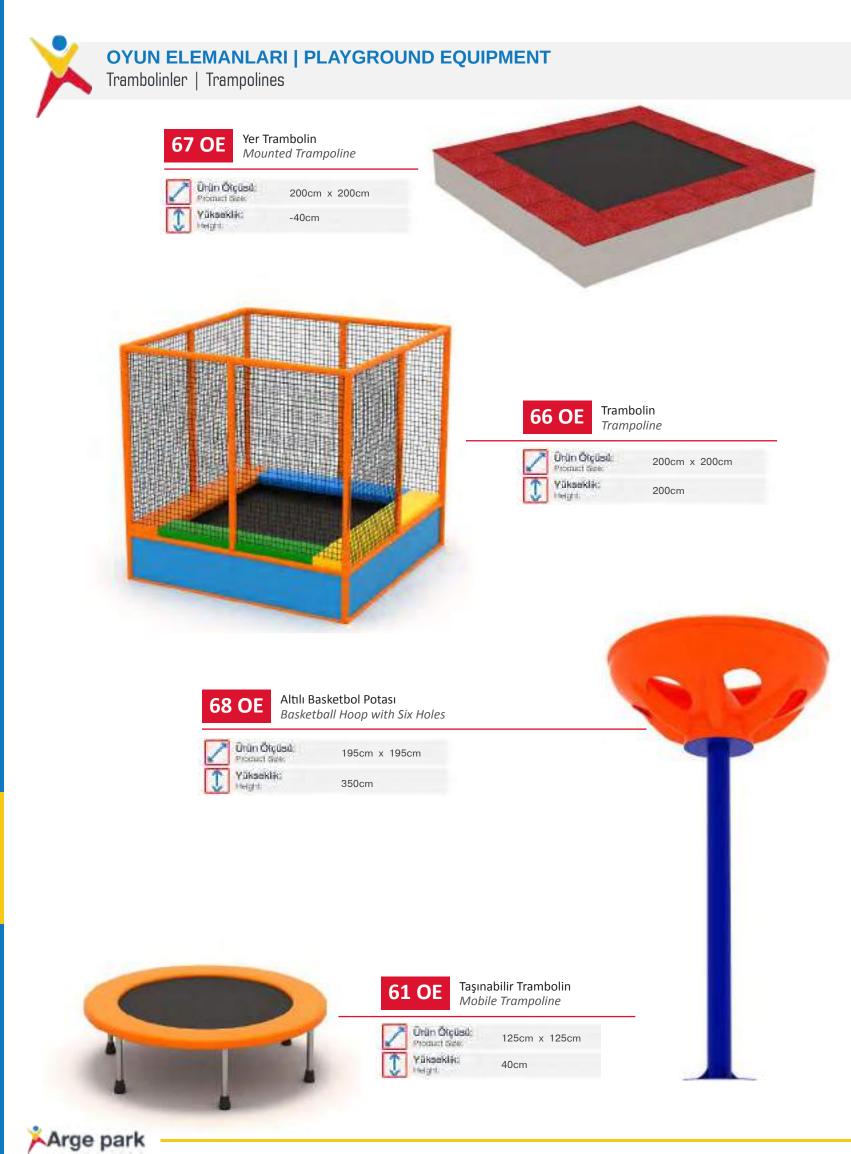

| ø | Gövenlik Alanı:<br>Salety Area: | 1260cm x 1185cm |
|---|---------------------------------|-----------------|
| ఉ | Kapasite:<br>Casecity:          | 20-22           |
| 1 | Yükseklik:<br>Height            | 440cm           |
| 2 | Yaş Aralığı:<br>Açıs Omuşi      | 3+              |

METAL OYUN GRUPLARI METAL PLAYGROUNDS

Metal oyun grubu; kaydırak, polietilen tırmanma ve polietilen köprü elemanlarından oluşur. Çocukların fiziksel ve zihinsel gelişimlerine katkıda bulunur. Metal playground has slide, polyethylene climbing and polyethylene bridge equipments that contributes children's physical

Klasik Oyun Grubu Classic Playground

Metal oyun grubu; kaydırak, metal tırmanma, polietilen köprü ve tüp geçiş elemanlarından oluşur. Çocukların fiziksel ve zihinsel gelişimlerine katkıda bulunur. Metal playground has slide, metal climbing, polyethylene bridge and tube passing equipments that contributes children's physical and mental health.

Klasik Oyun Grubu Classic Playground

Metal oyun grubu; kaydırak, metal tırmanma, ve salıncak elemanlarından oluşur. Çocukların fiziksel ve zihinsel gelişimlerine katkıda bulunur. *Metal playground has slide, metal climbing and swing equipments that contributes children's physical and mental health.* 