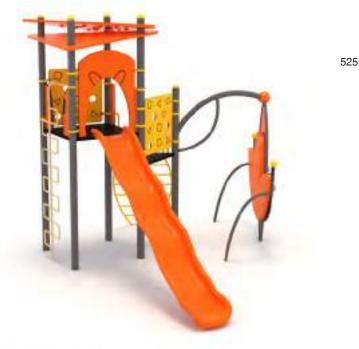

Kale Temalı Oyun Grubu Castle Themed Playground

Kale temalı oyun grubu; kaydırak ve metal tırmanma elemanlarından oluşur. Çocukların hayal gücünü geliştirir ve fiziksel aktivite ihtiyacını karşılar. *Castle themed playground has slide and metal climbing equipments that contributes children's physical health and open up their imagination.* 