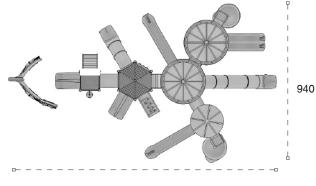

Klasik Oyun Grupları | Classic Playground

Gemi Temalı Oyun Grubu Ship Themed Playground

Gemi temalı oyun grubu; kaydırak metal tırmanma ve polietilen köprü elemanlarından oluşur. Çocukların hayal gücünü geliştirir ve fiziksel aktivite ihtiyacını karşılar. Ship themed playground has slide, metal climbing and polyethylene climbing equipments that contributes children's physical health and open up their imagination.