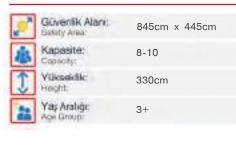

200cm

Gövenlik Aları: 845cm x 440cm

Salety Area

Kapasite:

apacity.

6-8

Vietal oyun gruplari Metal playgrounds

Ev Temalı Oyun Grubu House Themed Playground