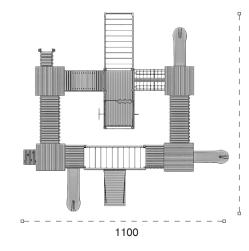

39 M

| 9 | Güvenik Alanı:<br>Szlety Area: | 2320cm x 1990cm |
|---|--------------------------------|-----------------|
| 遨 | Kapasite:<br>Capacity:         | 80-85           |
| 1 | Vükseklik:<br>Height           | 700cm           |
| 2 | Yaş Aralığı:<br>Age Group:     | 3+              |