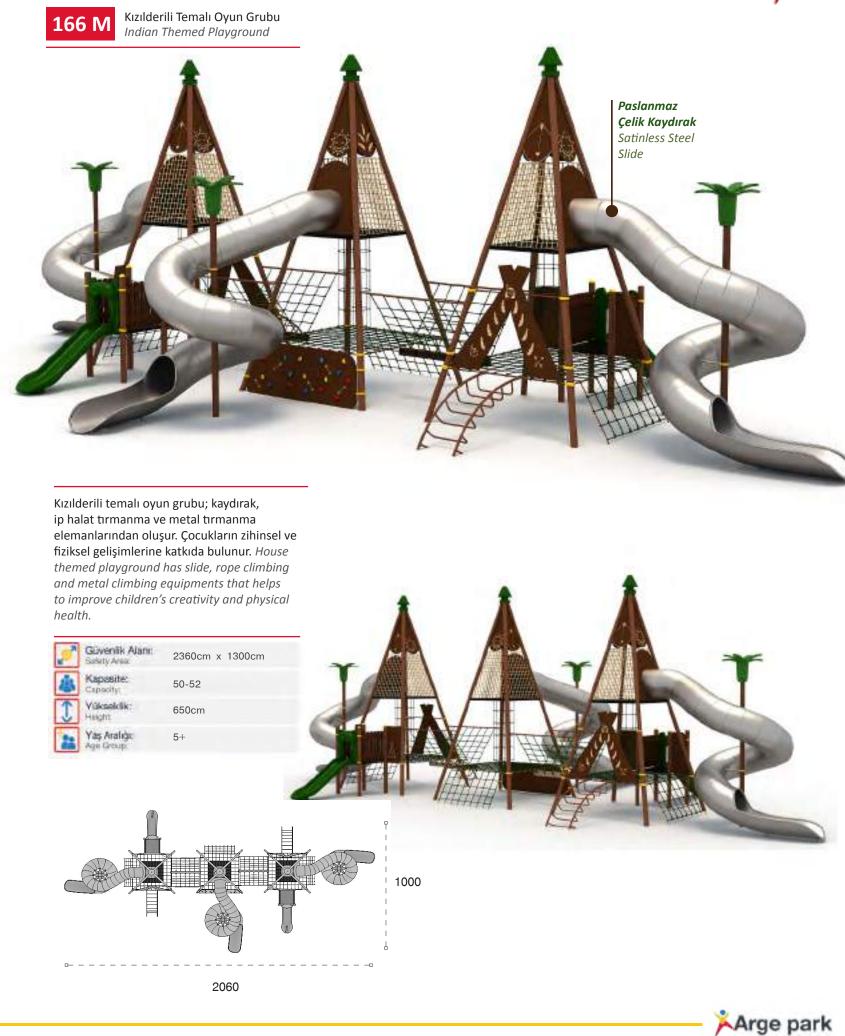

## 164 M

Kızılderili Temalı Oyun Grubu Indian Themed Playground

Kızılderili temalı oyun grubu; kaydırak ve ip halat tırmanma elemanlarından oluşur. Çocukların zihinsel ve fiziksel gelişimlerine katkıda bulunur. House themed playground has slide and rope climbing equipments that help to improve children's creativity and physical health.

Paslanmaz

Slide

Çelik Kaydırak

Satinless Steel

| 1  | Gövenlik Alanı:<br>Salaty Arka: | 1225cm x 1480cm |
|----|---------------------------------|-----------------|
| 徽  | Kapasite:<br>Coporty            | 16-18           |
| 1  | Vükseklik:<br>Height:           | 400cm           |
| 24 | Yaş Aralığı:<br>Aşı Group:      | 3+              |
|    |                                 |                 |