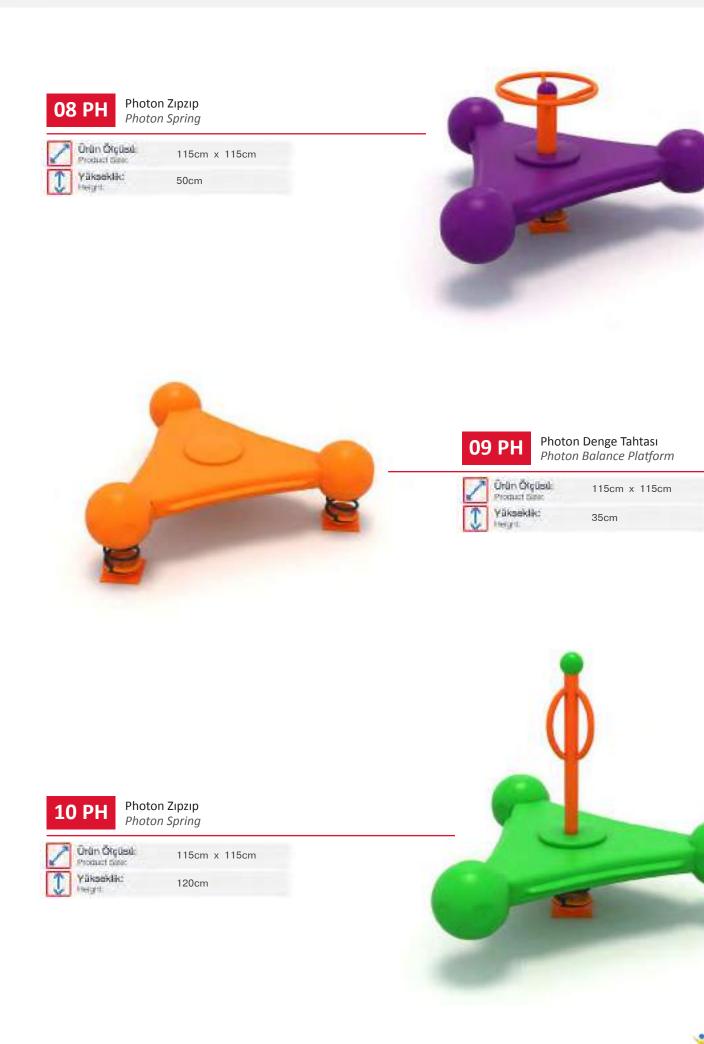

## **OYUN GRUPLARI PLAYGROUNDS**

Çocukların yaratıcılıklarını Supports imagination sosyal ortamlar saglayan oyun environments. sistemleri.

# **METAL METAL**

destekleyen, güvenli and provides safe social

Metal oyun gruplari Metal playgrounds

Arge park

Klasik Oyun Grubu Classic Playground

Metal oyun grubu; kaydırak elemanından oluşur. Çocukların fiziksel ve zihinsel gelişimlerine katkıda bulunur. Metal playground has slide equipment that contribute children's physical and mental health.

Klasik Oyun Grubu Classic Playground

Metal oyun grubu; kaydırak ve polietilen tırmanma elemanlarından oluşur. Çocukların fiziksel ve zihinsel gelişimlerine katkıda bulunur. Metal playground has slide and polyethylene climbing equipments that contribute children's physical and mental health.