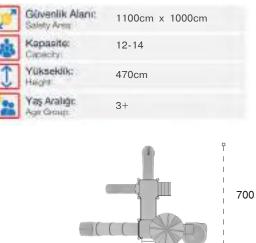

| 1  | Gevenlik Alarıı:<br>Salety Area | 950cm x 960cm |
|----|---------------------------------|---------------|
| 遨  | Kapasite:<br>Capacity:          | 10-12         |
| 1  | Yükseklik:<br>Height            | 470cm         |
| 22 | Yaş Aralığı:<br>Agır Group      | 3+            |