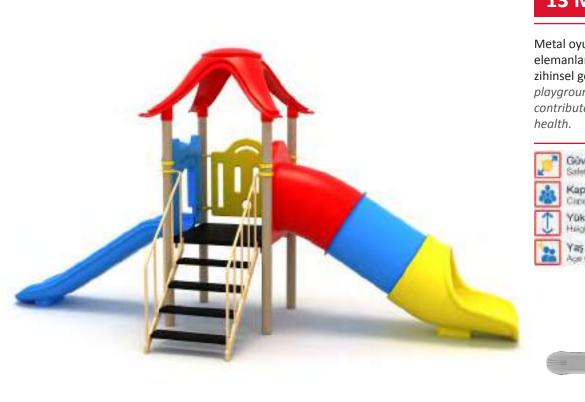

# **METAL METAL**

destekleyen, güvenli and provides safe social

Metal oyun gruplari Metal playgrounds

Arge park

Klasik Oyun Grubu Classic Playground

Metal oyun grubu; kaydırak elemanından oluşur. Çocukların fiziksel ve zihinsel gelişimlerine katkıda bulunur. Metal playground has slide equipment that contribute children's physical and mental health.

Klasik Oyun Grubu Classic Playground

Metal oyun grubu; kaydırak ve polietilen tırmanma elemanlarından oluşur. Çocukların fiziksel ve zihinsel gelişimlerine katkıda bulunur. Metal playground has slide and polyethylene climbing equipments that contribute children's physical and mental health.