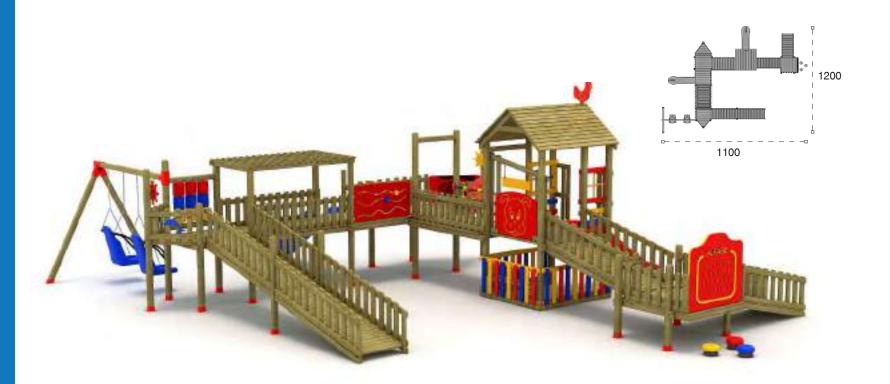

ları | Accessible Playground





Engelsiz gemi temalı oyun grubu; kaydırak, metal tırmanma ve rampa elemanlarından oluşur. Çocukların fiziksel ve zihinsel gelişimlerine katkıda bulunur. Accessible ship themed playground has slide, metal climbing and ramp equipments that contributes children's physical and mental health.







ENGELSIZ OYUN GRUPLARI ACCESSIBLE PLAYGROUNDS



ENGELSİZ OYUN GRUPLARI | ACCESSIBLE PLAYGROUNDS Engelsiz Oyun Grupları | Accessible Playground





Engelsiz oyun grubu; kaydırak, engelsiz salıncak, köprü ve rampa elemanlarından oluşur. Çocukların fiziksel ve zihinsel gelişimlerine katkıda bulunur. Accessible playground has slide, accessible swing, bridge and ramp equipments that contributes children's physical and mental health.



360cm



1500cm x 1400cm

24-26



ENGELSİZ OYUN GRUPLARI ACCESSIBLE PLAYGROUNDS

Engelsiz Oyun Grupları | Accessible Playground



Engelsiz oyun grubu; kaydırak ve rampa elemanlarından oluşur. Çocukların fiziksel ve zihinsel gelişimlerine katkıda bulunur. Accessible playground has slide and ramp equipments that contributes children's physical and mental health.

|   | Gövenlik Alan:<br>Salaty Area: | 1300cm x 920cm |
|---|--------------------------------|----------------|
| 毒 | Kapasite:<br>Genety:           | 32-34          |
| 1 | Yükseklik:<br>Height           | 500cm          |
| 2 | Yaş Aralığı:<br>Ace Group:     | 3+             |











Araba Temalı Engelli Oyun Grubu Car Themed Accessible Playground



Araba temalı engelsiz oyun grubu; kaydırak, metal tırmanma, polietilen tırmanma, rampa ve tüp geçiş elemanla