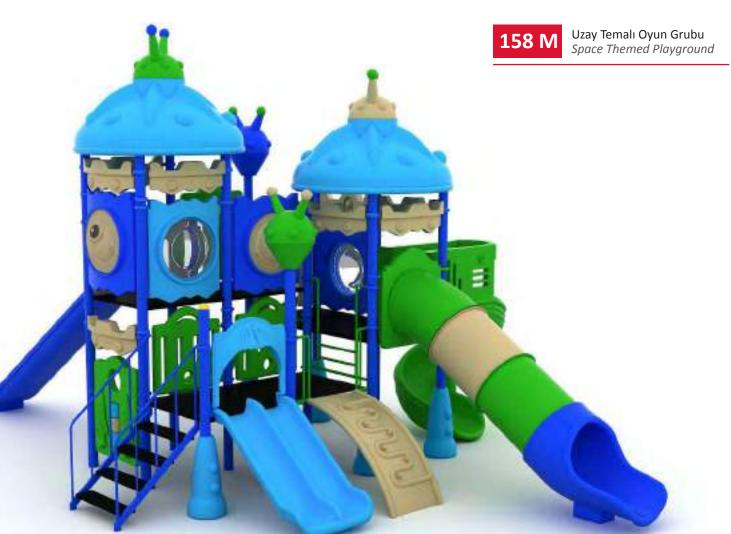

#### Uzay Temalı Oyun Grubu Space Themed Playground

METAL OYUN GRUPLARI | METAL PLAYGROUNDS Uzay Temalı Oyun Grupları | Space Themed Playground

Uzay Temalı Oyun Grubu Space Themed Playground

Uzay Temalı Oyun Grubu; galvanizlenmiş metal aksam, kaydırak ve tüp tırmanma elemanlarından oluşur. Çocukların yaratıcılıklarını geliştirir ve sağlıklı bir şekilde gelişimlerine katkıda bulunur. Space themed playground has galvanised metal structure, slideand tube climbing equipment that help to improve children's creativity and physical health.

Metal oyun gruplari Metal playgrounds

Uzay Temalı Oyun Grubu; galvanizlenmiş metal aksam, kaydırak, tüp tırmanma, polietilen tırmanma, denge ve tüp geçiş elemanlarından oluşur. Çocukların zihinsel ve fiziksel gelişimlerine katkıda bulunur. Space themed playground has galvanised metal structure, slide, tube climbing, polyethylene climbing, balancing and tube passing equipments that helps to improve children's creativity and physical health.