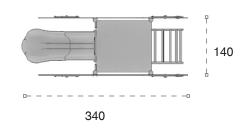

200cm

Gövenlik Aları: 845cm x 440cm

Salety Area

Kapasite:

apacity.

6-8

Vietal oyun gruplari Metal playgrounds

Ev Temalı Oyun Grubu House Themed Playground

Ev temalı oyun grubu; kaydırak elemanından oluşur. Çocukların yaratıcılıklarını geliştirerek zihinsel ve fiziksel gelişimlerine katkıda bulunur. House themed playground has slide activity that helps to improve children's creativity and physical health.