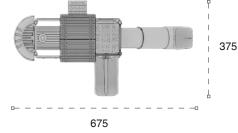

| 1  | Gövenlik Aları:<br>Salety Area: | 730cm x 540cm |
|----|---------------------------------|---------------|
| 遨  | Kapasite:<br>Capacity:          | 5-8           |
| 1  | Yükseklik:<br>Height            | 315cm         |
| 22 | Yaş Aralığı:<br>Age Group:      | 3+            |