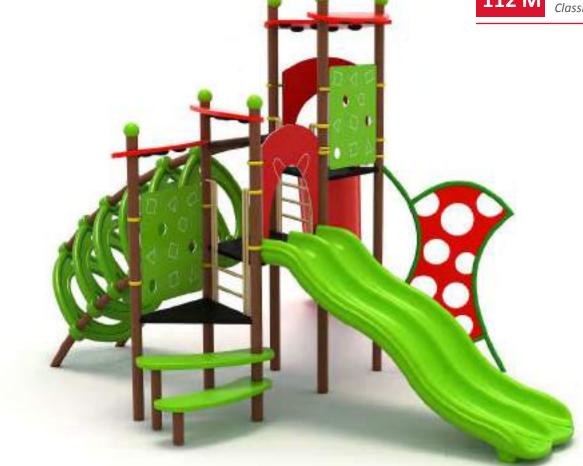

## METAL OYUN GRUPLARI | METAL PLAYGROUNDS Klasik Oyun Grupları | Classic Playground

Klasik Oyun Grubu Classic Playground

Metal oyun grubu; kaydırak, metal tırmanma, ip halat tırmanma, polietilen tırmanma ve tüp geçiş elemanlarından oluşur. Çocukların fiziksel ve zihinsel gelişimlerine katkıda bulunur. Metal playground has slide, rope climbing, polyethylene climbing, metal climbing and tube passing equipments that contributes children's physical and mental health.

| 2 | Gövenlik Alanı;<br>Salety Area | 1200cm x 1050cm |
|---|--------------------------------|-----------------|
| 遨 | Kapasite:<br>Casechy:          | 20-22           |
| 1 | Yükseklik:<br>Height:          | 470cm           |
| 2 | Yaş Aralığı:<br>Açıs Omup      | 3+              |