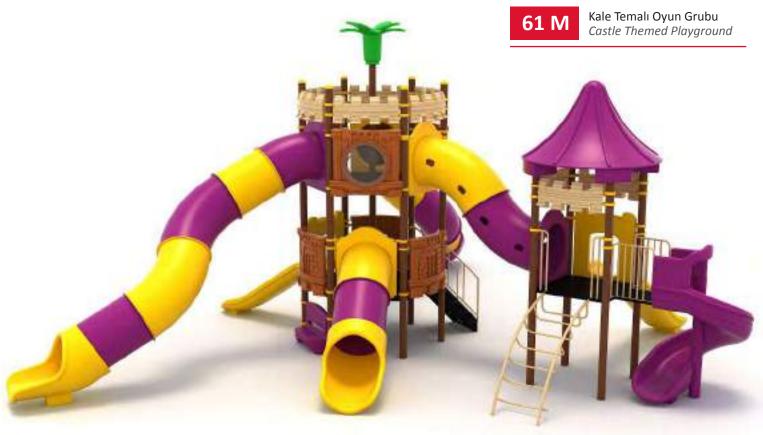

ground

Kale temalı oyun grubu; kaydırak, polietilen tırmanma ve polietilen köprü elemanlarından oluşur. Çocukların hayal gücünü geliştirir ve fiziksel aktivite ihtiyacını karşılar. Castle themed playground has slide, polyethylene climbing and polyethylene bridge equipments that contributes children's physical health and open up their imagination.





#### 85 M

Kale Temalı Oyun Grubu Castle Themed Playground

Kale temalı oyun grubu; kaydırak ve metal tırmanma elemanlarından oluşur. Çocukların hayal gücünü geliştirir ve fiziksel aktivite ihtiyacını karşılar. *Castle themed playground has slide and metal climbing equipments that contributes children's physical health and open up their imagination.* 









METAL OYUN GRUPLARI METAL PLAYGROUNDS

Klasik Oyun Grupları | Classic Playground





Kale temalı oyun grubu; kaydırak, metal tırmanma ve tüp tırmanma elemanlarından oluşur. Çocukların hayal gücünü geliştirir ve fiziksel aktivite ihtiyacını karşılar. *Castle themed playground has slide, metal climbing and tube climbing equipments that contributes children's physical health and open up their imagination.* 







Aetal oyun gruplari Metal playgrounds



Kale temalı oyun grubu; çeşitli kaydırak elemanlarından oluşur. Çocukların yaratıcılıklarını geliştirir ve fiziksel gelişimlerine katkıda bulunur. Castle themed playground has variuous slide equipments that open up children's imagination and improves their physical health.

| 9  | Gövenlik Alani:<br>Salety Area: | 1250cm x 1100cm |
|----|---------------------------------|-----------------|
| 遨  | Kapasite:<br>Coporty