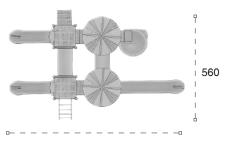

| 1  | Gevenlik Alarıı:<br>Salety Area | 950cm x 960cm |
|----|---------------------------------|---------------|
| 遨  | Kapasite:<br>Capacity:          | 10-12         |
| 1  | Yükseklik:<br>Height            | 470cm         |
| 22 | Yaş Aralığı:<br>Agır Group      | 3+            |