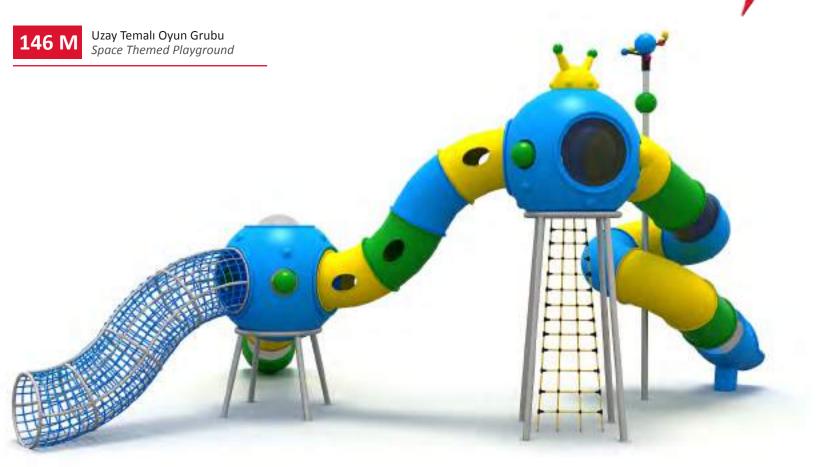

#### METAL OYUN GRUPLARI | METAL PLAYGROUNDS Uzay Temalı Oyun Grupları | Space Themed Playground

#### Uzay Temalı Oyun Grubu Space Themed Playground

METAL OYUN GRUPLARI | METAL PLAYGROUNDS Uzay Temalı Oyun Grupları | Space Themed Playground

Uzay Temalı Oyun Grubu Space Themed Playground

Uzay Temalı Oyun Grubu; galvanizlenmiş metal aksam, kaydırak ve tüp tırmanma elemanlarından oluşur. Çocukların yaratıcılıklarını geliştirir ve sağlıklı bir şekilde gelişimlerine katkıda bulunur. Space themed playground has galvanised metal structure, slideand tube climbing equipment that help to improve children's creativity and physical health.