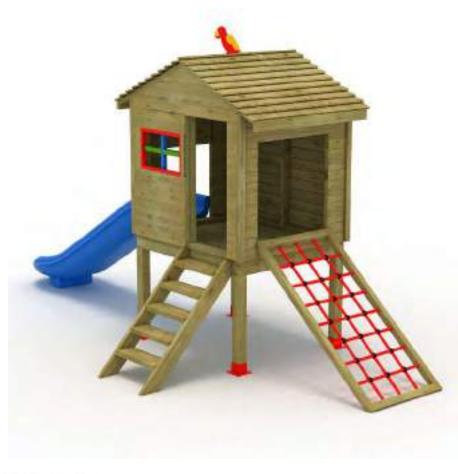

www.argeprk.com

METAL OYUN GRUPLARI METAL PLAYGROUNDS

Ev Temalı Oyun Grubu House Themed Playground

Ev temalı oyun grubu; kaydırak ve metal tırmanma elemanlarından oluşur. Çocukların yaratıcılıklarını geliştirerek zihinsel ve fiziksel gelişimlerine katkıda bulunur. House themed playground has slide and metal climbing equipments that help to improve children's creativity and physical health.

#### Ev Temalı Oyun Grubu House Themed Playground

Ev temalı oyun grubu; kaydırak, metal tırmanma, polietilen tırmanma ve tüp geçiş elemanlarından oluşur. Çocukların yaratıcılıklarını geliştirerek zihinsel ve fiziksel gelişimlerine katkıda bulunur. House themed playground has slide, metal climbing, polyethylene climbing and tube passing equipments that helps to improve children's creativity and physical health.