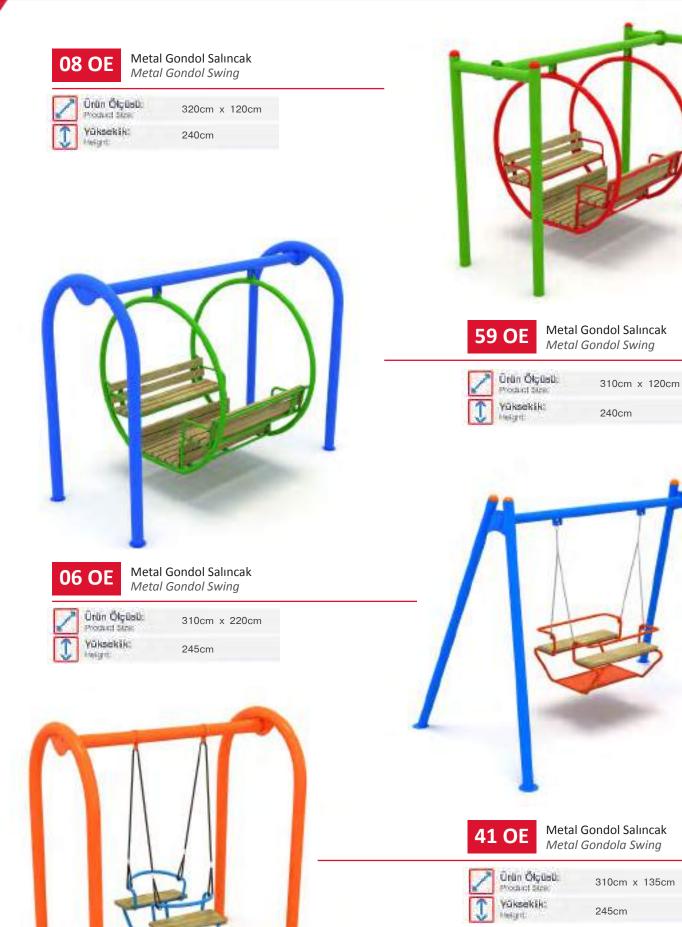

| Kapasite:<br>Capacity:       | 8-10          |
| 1  | Yükseklik;<br>Height         | 200cm         |
| 24 | Yaş Aralığı:<br>Age Group    | 3+            |





Oyun oynamak çocuklar için, sosyal, fiziksel ve kavramsal gelişim konusunda en iyi eğitim programıdır. Malzemeleri kullanarak, diğer çocuklarla iletişime geçerek çevrelerini kontrol etmeyi, rekabet ve eğlence duygusunu öğrenirler.

Playing is the best educational program for kids in order to understand their physical and social abilities, interacting with their environment, children learn to control the environment and to feel competitionand fun.



METOD PARK



oyun elemanlari Playground equipment









oyun elemanlari Playground equipment











Salıncaklar | Swings



Salıncaklar | Swings







Salıncaklar | Swings



oyun elemanlari Playground equipment



Salıncaklar | Swings











Tahterevalliler | Seesaws













Dönenceler | Rotating Platforms





Dönenceler | Rotating Platforms



Dönenceler | Rotating Platforms





Metal Döner Platform Metal Rotating Platform

Ürün Ölçüsü: Product Sinc Yükseklik:





- Kuluçka Dönence 91 OE Nest Rotating
- Ürün Ölçüsü: Product Size Yüksekik: **height**

120cm x 120cm 40cm





Gezegen Dönence Planet Rotating Platform



180cm x 180cm 70cm





Gezegen Dönence Planet Rotating Platform



280cm x 195cm 370cm







Tırmanma Elemanları | Climbing Equipment



## **OYUN ELEMANLARI | PLAYGROUND EQUIPMENT**

Tırmanma Elemanları | Climbing Equipment







height.





egn



**OYUN ELEMANLARI | PLAYGROUND EQUIPMENT** 

Zıpzıplar | Springs







| Ν |
|-