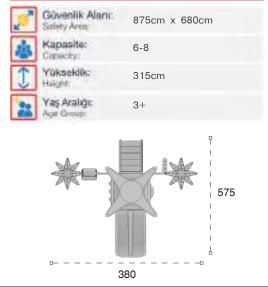

| 1  | Gövenlik Aları:<br>Salety Area: | 730cm x 540cm |
|----|---------------------------------|---------------|
| 遨  | Kapasite:<br>Capacity:          | 5-8           |
| 1  | Yükseklik:<br>Height            | 315cm         |
| 22 | Yaş Aralığı:<br>Age Group:      | 3+            |