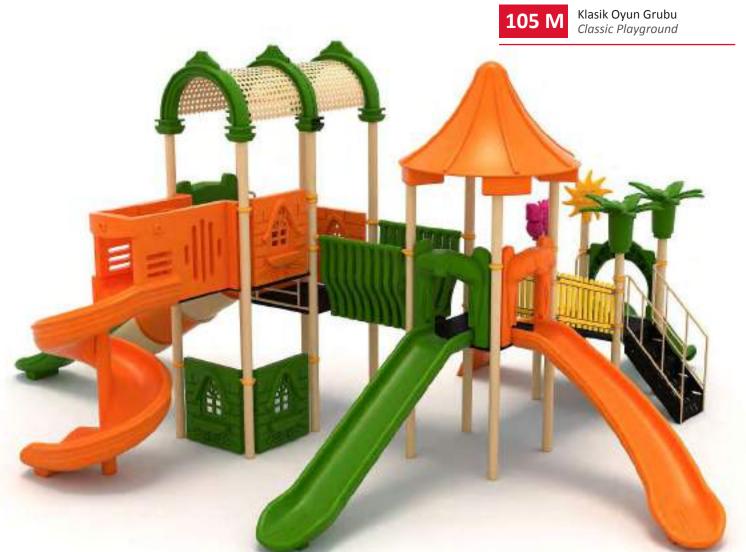

Metal oyun gruplari Metal playgrounds

17 M

Klasik Oyun Grubu Classic Playground

Metal oyun grubu; kaydırak ve salıncak elemanlarından oluşur. Çocukların fiziksel ve zihinsel gelişimlerine katkıda bulunur. Metal playground has slide and swing equipments that contribute children's physical and mental health.

630

41 M

Klasik Oyun Grubu Classic Playground

Metal oyun grubu; kaydırak ve salıncak elemanlarından oluşur. Çocukların fiziksel ve zihinsel gelişimlerine katkıda bulunur. Metal playground has slide and swing equipments that contribute children's physical and mental health.