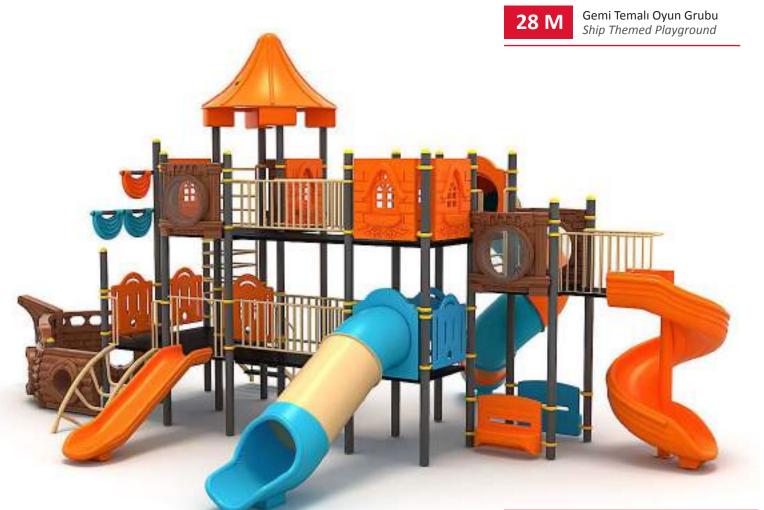

| 9 | Gövenlik Alanı:<br>Balety Area | 2820cm x 1190cm |
|---|--------------------------------|-----------------|
| 遨 | Kapasite:<br>Capacity:         | 60-65           |
| 1 | Vilkseklik:<br>Height:         | 600cm           |
| * | Yaş Aralığı:<br>Açıs Group:    | 3+              |