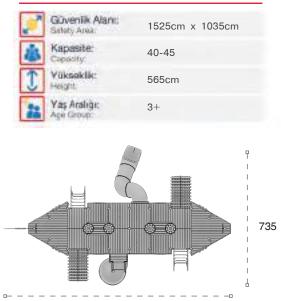

| 9 | Gövenlik Alanı:<br>Balety Area | 2820cm x 1190cm |
|---|--------------------------------|-----------------|
| 遨 | Kapasite:<br>Capacity:         | 60-65           |
| 1 | Vilkseklik:<br>Height:         | 600cm           |
| * | Yaş Aralığı:<br>Açıs Group:    | 3+              |

Arge park

METAL OYUN GRUPLARI | METAL PLAYGROUNDS

Klasik Oyun Grupları | Classic Playground

Tren Temalı Oyun Grubu Train Themed Playground

Tren temalı oyun grubu; kaydırak, metal tırmanma ve tüp geçiş elemanlarından oluşur. Çocukların hayal gücünü geliştirir ve fiziksel aktivite ihtiyacını karşılar. Train themed playground has slide, metal climbing and tube passing equipments that contributes children's physical health and open up their imagination.