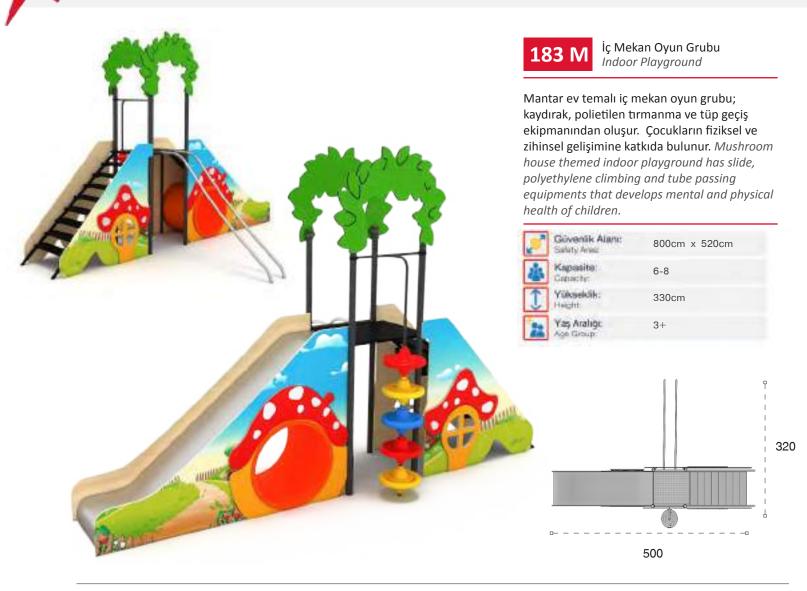

tube passing equipments. It develops mental and physical health of children.









İç MekanOyun Grubu Indoor Playground

Aslan figürlü iç mekan oyun grubu; kaydırak ve tüp geçiş elemanlarından oluşur. Çocukların fiziksel ve zihinsel gelişimine katkıda bulunur. Leon figured indoor playground has slide and tube passing equipments that develops mental and physical health of children.

|   | Gövenäk Alanı:<br>Salaty Area | 570cm x 360cm |
|---|-------------------------------|---------------|
| * | Kapasite:<br>Gasety:          | 4-6           |
| Ĵ | Yükseklik:<br>Height          | 125cm         |
| 2 | Yaş Aralığı:<br>Age Group:    | 3+            |







IÇ MEKAN OYUN GRUPLARI INDOOR PLAYGROUNDS

İÇ MEKAN OYUN GRUPLARI | INDOOR PLAYGROUNDS

🖌 İç Mekan Oyun Grupları | Indoor Playground







İç Mekan Oyun Grubu Indoor Playground

Alfabe figürlü iç mekan oyun grubu; kaydırak ekipmanından oluşur. Çocukların fiziksel ve zihinsel gelişimine katkıda bulunur. *Letters figured indoor playground has slide equipment that develops mental and physical health of children.* 







İÇ MEKAN OYUN GRUPLARI INDOOR PLAYGROUNDS



Arge park

# İÇ MEKAN OYUN GRUPLARI | INDOOR PLAYGROUNDS

İç Mekan Oyun Grupları | Indoor Playground





İÇ MEKAN OYUN GRUPLARI | INDOOR PLAYGROUNDS İç Mekan Oyun Grupları | Indoor Playground





İç Mekan Oyun Grubu Indoor Playground

| Urün Ölçüsü:<br>Preduct Star: | 200cm x 350cm |
|-------------------------------|---------------|
| Capacity:                     | 6-8           |
| Yükseklik:<br>Height          | 250cm         |
| Yaş Aralığı:<br>Age Grauti