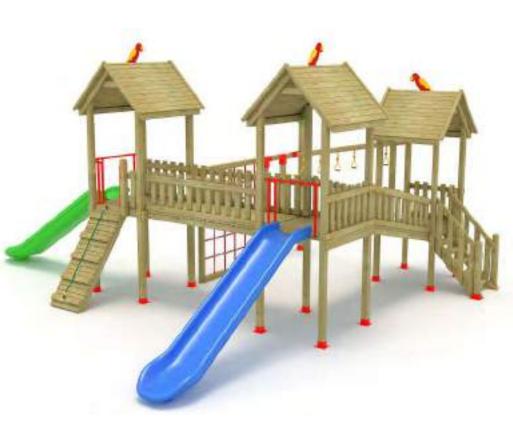

Klasik Oyun Grubu

Classic Playground

| 1 | Gövenlik Alanı:<br>Salety Area | 1000cm x 710cm |
|---|--------------------------------|----------------|
| 遨 | Kapasite:<br>Capacity:         | 10-12          |
| 1 | Yükseklik:<br>Height           | 410cm          |
| 2 | Yaş Aralığı:<br>Agır Geoup     | 3+             |