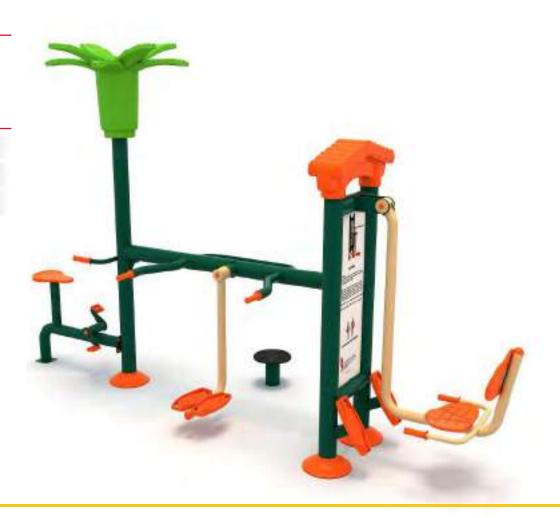

TDOOR FITNESS EQUIPMENT

Panosuz Fitness Setleri | Fitness Sets without Panels

**16 FT** Çoklu Fitness Seti Multiple Fitness Set

Altı Farklı Fitness aletinden oluşan, altıgen çatılı bilgilendirici panoya sahip Fitness ünitesi Fitness Unit consist of six different fitness equipments. It has a hexagonal roof and information panel.









Figürlü Fitness Seti Fitness Set with Figure

Dört Farklı Fitness aletinden oluşan, figürlü bilgilendirici panoya sahip fitness ünitesi Fitness Unit consist of four different fitness equipments. It has a figure and information panel.

| 0 | Gövenlik Alaric<br>Salety Area | 750cm x 475cm |
|---|--------------------------------|---------------|
| 遨 | Kapasite:<br>Capacity:         | 10-12         |
| 1 | Yükseklik:<br>Height           | 210cm         |







DIŞ MEKAN SPOR ALETLERİ OUTDOOR FITNESS EQUIPMENT

## DIŞ MEKAN SPOR EKİPMANLARI | OUTDOOR FITNESS EQUIPMENT

Panosuz Fitness Setleri | Fitness Sets without Panels



#### 13 FT

14 FT

7'li Fitness Seti Fitness 7 pcs set 70 FT Bel çalıştırma aleti 71 FT Bisiklet ve step aleti 73 FT Bacak ve karın çalıştırma aleti 77 FT Kol, bilek ve omuz çalıştırma aleti • 79 FT Salınım ve bacak esnetme aleti

 80 FT Mekik ve şınav aleti 82 FT İkili vücut geliştirme aleti

 70 FT Waist twisting equipment 71 FT Bike and step equipment

73 FT Leg and abdomen exercise equipment

#### 5'li Fitness Seti

- Fitness 5 pcs set
- 71 FT Bisiklet ve step aleti
- 77 FT Kol, bilek ve omuz çalıştırma aleti • 79 FT Salınım ve bacak esnetme aleti
- 80 FT Mekik ve şınav aleti 82 FT İkili vücut geliştirme aleti
- 71 FT