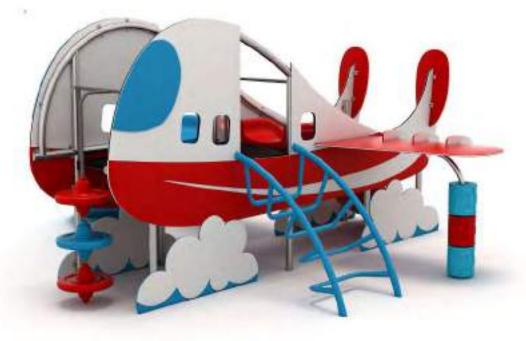

Arge park

METAL OYUN GRUPLARI | METAL PLAYGROUNDS

Klasik Oyun Grupları | Classic Playground

Tren Temalı Oyun Grubu Train Themed Playground

Tren temalı oyun grubu; kaydırak, metal tırmanma ve tüp geçiş elemanlarından oluşur. Çocukların hayal gücünü geliştirir ve fiziksel aktivite ihtiyacını karşılar. Train themed playground has slide, metal climbing and tube passing equipments that contributes children's physical health and open up their imagination.

VIETAL OYUN GRUPLARI METAL PLAYGROUNDS

Tren Temalı Oyun Grubu Train Themed Playground

Tren temalı oyun grubu; kaydırak, metal tırmanma ve tüp geçiş elemanlarından oluşur. Çocukların yaratıcılıklarını geliştirir ve fiziksel gelişimlerine katkıda bulunur. Train themed playground has slide, metal climbing and tube passing equipments that contributes children's physical health and open up their imagination.