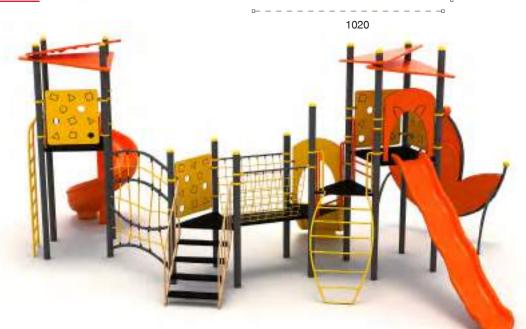

## METAL OYUN GRUPLARI | METAL PLAYGROUNDS Klasik Oyun Grupları | Classic Playground

Klasik Oyun Grubu Classic Playground

Metal oyun grubu; kaydırak, metal tırmanma, ip halat tırmanma, polietilen tırmanma ve tüp geçiş elemanlarından oluşur. Çocukların fiziksel ve zihinsel gelişimlerine katkıda bulunur. Metal playground has slide, rope climbing, polyethylene climbing, metal climbing and tube passing equipments that contributes children's physical and mental health.