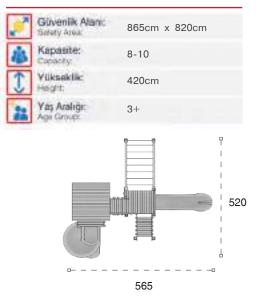

| 1 | Güvenlik Alanı:<br>Salety Area | 810cm x 810cm |
|---|--------------------------------|---------------|
| 齒 | Kapasite:<br>Capacity:         | 8-10          |
| 1 | Yükseldik:<br>Height           | 470cm         |
| 2 | Yaş Aralığı:<br>Age Geoup      | 3+            |