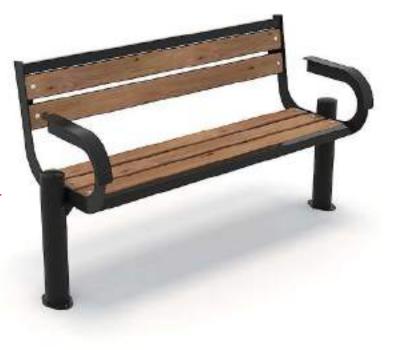

Table with Roof



275cm x 185cm 255cm



07 PM

Ürün Ölçüsü Product Size:

Yükseklik:

Çatılı Ahşap Piknik Masası Wooden Picnic Table with Shade

260cm x 180cm

274cm





www.argeprk.com







Şehir Mobilyaları City furnitures

www.argeprk.com

## Arge park



Piknik Masaları | Picnic Tables



190cm x 150cm 70cm









| 11 B                            | Ahşap<br>Wood | Bank<br>len Bench |  |
|---------------------------------|---------------|-------------------|--|
| Urtin Ölçüsti:<br>Product Gate: |               | 145cm x 50cm      |  |
| Yükseki<br>Iteight              | ik:           | 75cm              |  |
|                                 |               |                   |  |







Ahşap Bank Wooden Bench

 Orün Ölçüsü: Pronuct bine: Yükseklik: Instat

145cm x 50cm 75cm





Banklar | Benches







Paslanmaz Ayaklı Bank Wooden Bench with Stainless Steel Structure



150cm x 100cm 80cm



Banklar | Benches



Paslanmaz Ayaklı Bank Wooden Bench with Stainless Steel Structure



Ürün Ölçüsü: 145cm x 50cm Product 6





Paslanmaz Ayaklı Bank Wooden Bench with Stainless Steel Structure





147cm x 60cm 87cm



Paslanmaz Ayaklı Bank

Wooden Bench with Stainless Steel Structure

145cm x 50cm



31 B

Ünün Ölçüsü:

Paslanmaz Ayaklı Bank Wooden Bench with Stainless Steel Structure









Banklar | Benches





Banklar | Benches

















Bisiklet Parkı | Bicycle Parking



www.argeprk.com

ŞEHİR MOBİLYALARI CITY FURNITURES





Bisiklet Parkı | Bicycle Parking



Bisiklet Parkı | Bicycle Parking





Bahçe Mobilyaları | Garden Furnitures













Zem