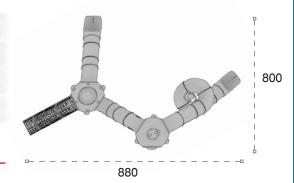

#### METAL OYUN GRUPLARI | METAL PLAYGROUNDS Uzay Temalı Oyun Grupları | Space Themed Playground

#### Uzay Temalı Oyun Grubu Space Themed Playground

METAL OYUN GRUPLARI | METAL PLAYGROUNDS Uzay Temalı Oyun Grupları | Space Themed Playground

Uzay Temalı Oyun Grubu Space Themed Playground

Uzay Temalı Oyun Grubu; galvanizlenmiş metal aksam, kaydırak ve tüp tırmanma elemanlarından oluşur. Çocukların yaratıcılıklarını geliştirir ve sağlıklı bir şekilde gelişimlerine katkıda bulunur. Space themed playground has galvanised metal structure, slideand tube climbing equipment that help to improve children's creativity and physical health.