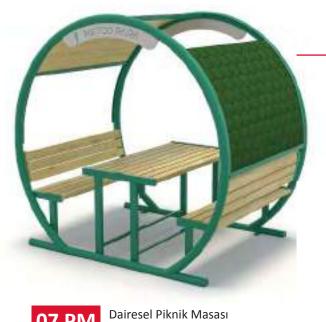

Wooden House









Arge park



Pergolalar | Pergolas





Arge park



Şehir Mobilyaları City Furnitures

#### **ŞEHİR MOBİLYALARI | CITY FURNITURES**

06 PB

Ürün Ölçüsü Product Sizec

Yükseklik:

in the

**Tonos Pergola** 

Tonos Pergola

Pergolalar | Pergolas

600cm x 600cm

350cm





Tonos Pergola Tonos Pergola



500cm x 500cm 300cm







Tonos Pergola Tonos Pergola

| 2 | Ürün Ölçüsü<br>Product Silas: | 400cm x 400cm |
|---|-------------------------------|---------------|
| 1 | Yükseklik:<br>Height          | 250cm         |

| _ |     |   |   |
|---|-----|---|---|
|   |     | _ | _ |
|   | 191 | Ρ | Б |
|   |     |   |   |

Tonos Pergola Tonos Pergola



300cm x 300cm 200cm





www.argeprk.com



## **ŞEHİR MOBİLYALARI | CITY FURNITURES**



Piknik Masaları | Picnic Tables



Circular Picnic Table

255cm

235cm x 165cm



Ayarlanabilir Gölgelikli Dairesel Piknik Masası Circular Picnic Table with Adjustable shade

| 2 | Ürün Ölçüsü<br>Product State |
|---|------------------------------|
| Ĵ | Yükseklik:<br>Height         |

235cm x 165cm 255cm







Çatılı Dairesel Piknik Masası Circular Picnic Table with Roof



275cm x 185cm 255cm



07 PM

Ürün Ölçüsü Product Size:

Yükseklik:

Çatılı Ahşap Piknik Masası Wooden Picnic Table with Shade

260cm x 180cm

274cm





www.argeprk.com







Şehir Mobilyaları City furnitures

www.argeprk.com

## Arge park



Piknik Masaları | Picnic Tables



190cm x 150cm 70cm









| 11 B                            | Ahşap<br>Wood | Bank<br>len Bench |  |
|---------------------------------|---------------|-------------------|