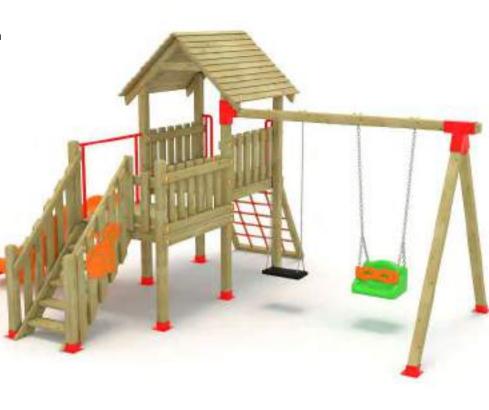

| 1  | Gövenlik Aları:<br>Salety Area: | 730cm x 540cm |
|----|---------------------------------|---------------|
| 遨  | Kapasite:<br>Capacity:          | 5-8           |
| 1  | Yükseklik:<br>Height            | 315cm         |
| 22 | Yaş Aralığı:<br>Age Group:      | 3+            |