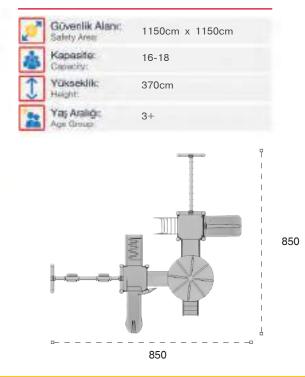

| 1  | Gövenlik Aları:<br>Salety Area: | 730cm x 540cm |
|----|---------------------------------|---------------|
| 遨  | Kapasite:<br>Capacity:          | 5-8           |
| 1  | Yükseklik:<br>Height            | 315cm         |
| 22 | Yaş Aralığı:<br>Age Group:      | 3+            |