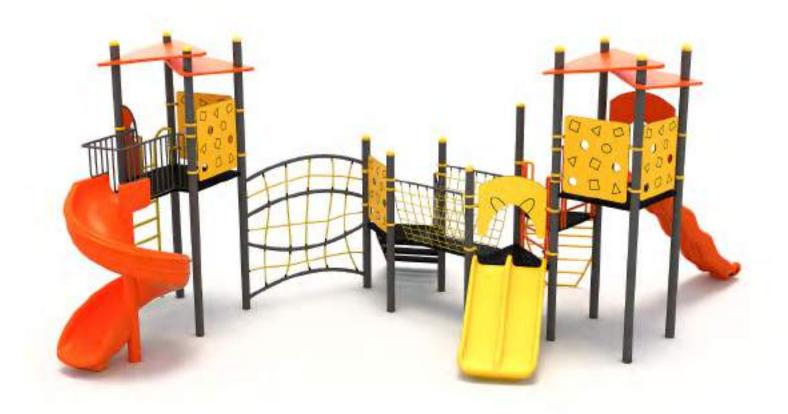

Klasik Oyun Grubu Classic Playground

650

Metal oyun grubu; kaydırak ve ip halat tırmanma elemanlarından oluşur. Çocukların fiziksel ve zihinsel gelişimlerine katkıda bulunur. Metal playground has slide and rope climbing equipments that contribute children's physical and mental health.