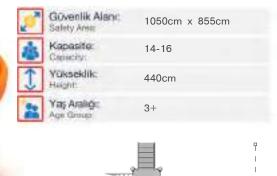

| 1 | Güvenlik Aları:<br>Salety Area | 950cm x 935cm |
|---|--------------------------------|---------------|
| 遨 | Kapasite:<br>Capacity:         | 14-16         |
| 1 | Yükseldik:<br>Height           | 460cm         |
| - | Yaş Aralığı:<br>Agır Group:    | 3+            |