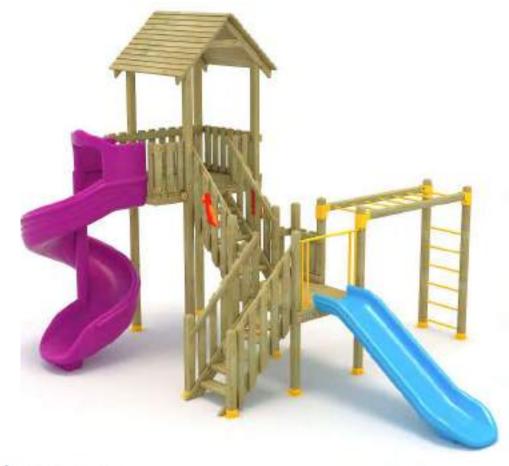

Klasik Oyun Grupları | Classic Playground

Metal oyun gruplari Metal playgrounds

Klasik Oyun Grubu Classic Playground

Metal oyun grubu; kaydırak, polietilen tırmanma ve salıncak elemanlarından oluşur. Çocukların fiziksel ve zihinsel gelişimlerine katkıda bulunur. Metal playground has slide, polyethylene climbing and swing equipments that contributes children's physical and mental health.