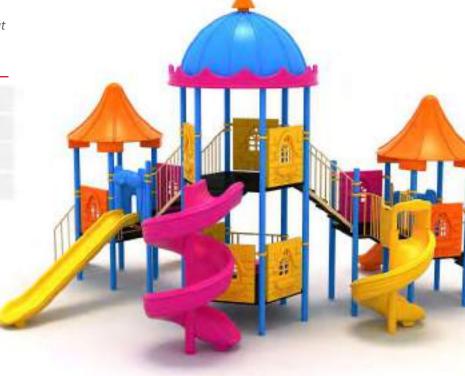

zihinsel gelişimlerine katkıda bulunur. *Metal playground has slide and metal climbing equipments that contributes children's physical and mental health.* 





Klasik Oyun Grubu Classic Playground

Güvenlik Aları: Salety Area:

Kapasite:

spacity

1420cm x 860cm

1120

560

3+

Metal oyun grubu; kaydırak ve tırmanma elemanlarından oluşur. Çocukların fiziksel ve zihinsel gelişimlerine katkıda bulunur. *Metal playground has slide and climbing equipments that contributes children's physical and mental health.* 



565

┏-



vietal oyun gruplari Metal playgrounds



Metal oyun grubu; çeşitli kaydırak elemanlarından oluşur. Çocukların fiziksel ve zihinsel gelişimlerine katkıda bulunur. Metal playground has various slide equipments that contributes children's physical and mental health.











Klasik Oyun Grubu Classic Playground



Metal oyun grubu; kaydırak ve metal tırmanma elemanlarından oluşur. Çocukların fiziksel ve zihinsel gelişimlerine katkıda bulunur. *Metal playground has slide and metal climbing equipments that contributes children's physical and mental health.* 











Metal oyun grubu; kaydırak, metal tırmanma, polietilen tırmanma ve tüp tırmanma elemanlarından oluşur. Çocukların fiziksel ve zihinsel gelişimlerine katkıda bulunur. *Metal playground has slide, polyethylene climbing and metal climbing equipments that contributes children's physical and mental health.* 

| 2 | Gövenlik Alanı;<br>Safety Area: | 1250cm x 920cm |
|---|---------------------------------|----------------|
| ఉ | Kapasite:<br>Casecity:          | 22-24          |
| 1 | Yükseklik:<br