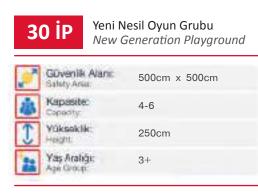

| 93 N           |                        | Oyun Grubu<br>c Playground |  |
|----------------|------------------------|----------------------------|--|
| Give<br>Salet  | enlik Alamı:<br>y Aren | 600cm x 580cm              |  |
| Kapi<br>Cape   | asite:<br>city:        | 4-6                        |  |
| 1 Yuks         | seklik:                | 265cm                      |  |
| Yaq I<br>Age C | Aralığı:<br>Broup:     | 3+                         |  |