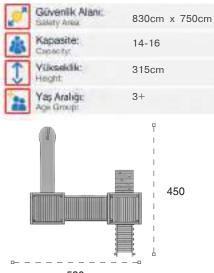

| 1  | Gövenlik Aları:<br>Salety Area: | 730cm x 540cm |
|----|---------------------------------|---------------|
| 遨  | Kapasite:<br>Capacity:          | 5-8           |
| 1  | Yükseklik:<br>Height            | 315cm         |
| 22 | Yaş Aralığı:<br>Age Group:      | 3+            |