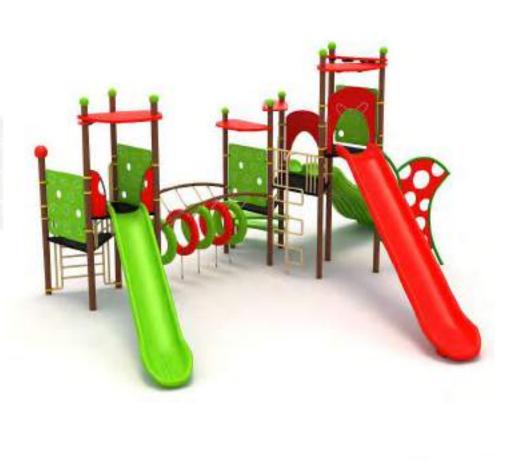

Klasik Oyun Grupları | Classic Playground

Klasik Oyun Grubu Classic Playground

Metal oyun grubu; kaydırak, metal tırmanma, polietilen tırmanma ve tüp geçiş elemanlarından oluşur. Çocukların fiziksel ve zihinsel gelişimlerine katkıda bulunur. Metal playground has slide, metal climbing, polyethylene climbing and tube passing equipments that contributes children's physical and mental health.