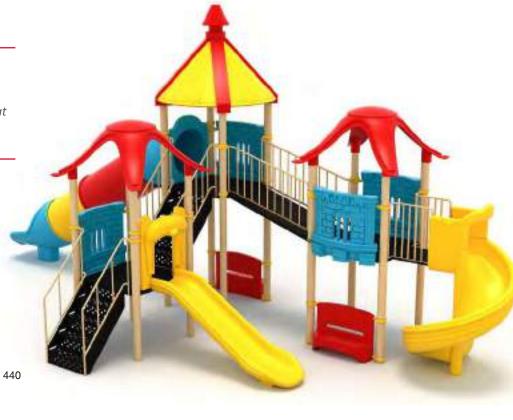

**AETAL OYUN GRUPLARI** *AETAL PLAYGROUNDS* 

118 M

Klasik Oyun Grubu Classic Playground

Metal oyun grubu; kaydırak, metal tırmanma ve polietilen tırmanma elemanlarından oluşur. Çocukların fiziksel ve zihinsel gelişimlerine katkıda bulunur. Metal playground has slide, metal climbing equipments and polyethylene climbing that contributes children's physical and mental health.