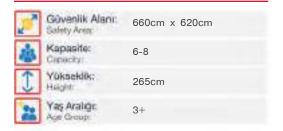

| 2 | Gövenlik Alanı:<br>Salety Area | 685cm x 610cm |
|---|--------------------------------|---------------|
| 遨 | Kapasite:<br>Casecity:         | 4-6           |
| 1 | Yükseklik:<br>Height           | 300cm         |
| 2 | Yaş Aralığı:<br>Açıs Omup      | 3+            |