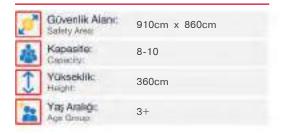

| 1 | Gövenlik Alanı:<br>Salety Aren: | 830cm x 785cm |
|---|---------------------------------|---------------|
| 鹵 | Kapasite:<br>Capacity:          | 10-12         |
| 1 | Yükseklik:<br>Haight            | 360cm         |
| 2 | Yaş Aralığı:<br>Açe Group:      | 3+            |