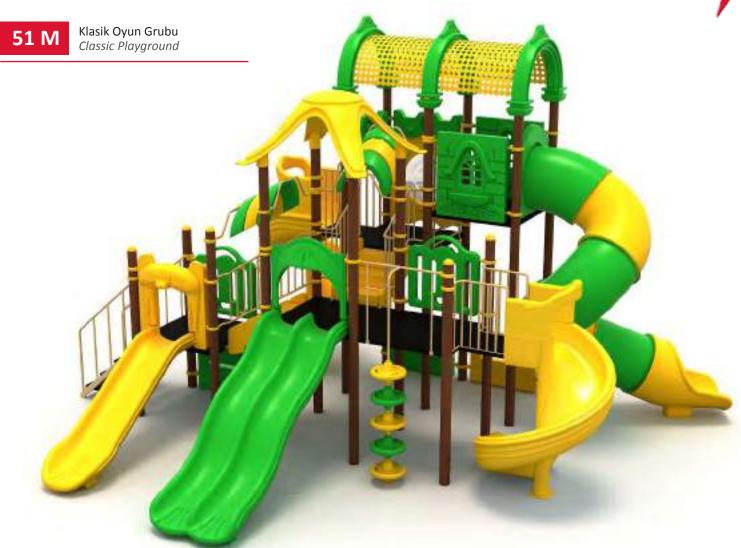

cal and mental health.







Klasik Oyun Grupları | Classic Playground





Klasik Oyun Grubu Classic Playground

Metal oyun grubu; kaydırak, metal tırmanma, ve salıncak elemanlarından oluşur. Çocukların fiziksel ve zihinsel gelişimlerine katkıda bulunur. *Metal playground has slide, metal climbing and swing equipments that contributes children's physical and mental health.* 







Klasik Oyun Grubu Classic Playground

Metal oyun grubu; kaydırak, metal tırmanma, ve salıncak elemanlarından oluşur. Çocukların fiziksel ve zihinsel gelişimlerine katkıda bulunur. *Metal playground has slide, metal climbing and swing equipments that contributes children's physical and mental health.* 



750



Arge park

Klasik Oyun Grupları | Classic Playground



**1ETAL OYUN GRUPLARI METAL PLAYGROUNDS** 



Metal oyun grubu; kaydırak, polietilen tırmanma ve polietilen tunel merdiven elemanlarından oluşur. Çocukların fiziksel ve zihinsel gelişimlerine katkıda bulunur. Metal playground has slide, polyethylene climbing and polyethylene tunnel stair equipments that contributes children's physical and mental health.













Metal oyun grubu; kaydırak ve polietilen tırmanma elemanlarından oluşur. Çocukların fiziksel ve zihinsel gelişimlerine katkıda bulunur. Metal playground has slide and polyethylene climbing equipments that contributes children's physical and mental health.









Klasik Oyun Grubu Classic Playground



Metal oyun gruplari Metal playgrounds

elesandan nela tranana elemanandan oliyur. Cocukiara

Metal oyun grubu; kaydırak, metal tırmanma ve tüp geçiş elemanlarından oluşur