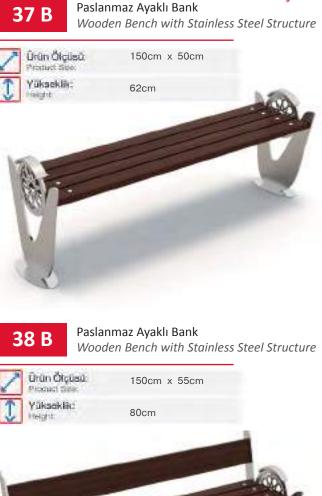

x 185cm 255cm



07 PM

Ürün Ölçüsü Product Size:

Yükseklik:

Çatılı Ahşap Piknik Masası Wooden Picnic Table with Shade

260cm x 180cm

274cm





www.argeprk.com







Şehir Mobilyaları City furnitures

www.argeprk.com

## Arge park



Piknik Masaları | Picnic Tables



190cm x 150cm 70cm









| 11 B                            | Ahşap<br>Wood | Bank<br>len Bench |  |
|---------------------------------|---------------|-------------------|--|
| Urtin Ölçüsti:<br>Product Gate: |               | 145cm x 50cm      |  |
| Yükseki<br>Iteight              | ik:           | 75cm              |  |
|                                 |               |                   |  |







Ahşap Bank Wooden Bench

 Orün Ölçüsü: Pronuct bine: Yükseklik: Instat

145cm x 50cm 75cm





Banklar | Benches







Paslanmaz Ayaklı Bank Wooden Bench with Stainless Steel Structure



150cm x 100cm 80cm



Banklar | Benches



Paslanmaz Ayaklı Bank Wooden Bench with Stainless Steel Structure



Ürün Ölçüsü: 145cm x 50cm Product 6





Paslanmaz Ayaklı Bank Wooden Bench with Stainless Steel Structure





147cm x 60cm 87cm



Paslanmaz Ayaklı Bank

Wooden Bench with Stainless Steel Structure

145cm x 50cm



31 B

Ünün Ölçüsü:

Paslanmaz Ayaklı Bank Wooden Bench with Stainless Steel Structure









Banklar | Benches





Banklar | Benches

















Bisiklet Parkı | Bicycle Parking



www.argeprk.com

ŞEHİR MOBİLYALARI CITY FURNITURES





Bisiklet Parkı | Bicycle Parking



Bisiklet Parkı | Bicycle Parking





Bahçe Mobilyaları | Garden Furnitures













Zemin Malzemeleri | Flooring