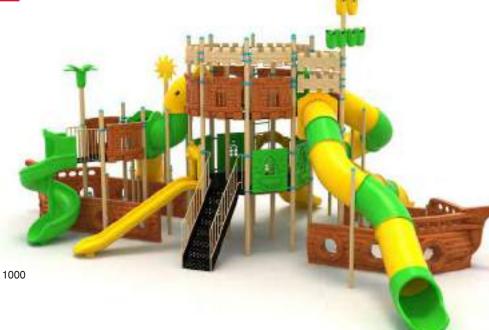

39 M

| 9 | Güvenik Alanı:<br>Szlety Area: | 2320cm x 1990cm |
|---|--------------------------------|-----------------|
| 遨 | Kapasite:<br>Capacity:         | 80-85           |
| 1 | Vükseklik:<br>Height           | 700cm           |
| 2 | Yaş Aralığı:<br>Age Group:     | 3+              |

Klasik Oyun Grupları | Classic Playground

Gemi Temalı Oyun Grubu Ship Themed Playground

Gemi temalı oyun grubu; kaydırak metal tırmanma ve polietilen köprü elemanlarından oluşur. Çocukların hayal gücünü geliştirir ve fiziksel aktivite ihtiyacını karşılar. Ship themed playground has slide, metal climbing and polyethylene climbing equipments that contributes children's physical health and open up their imagination.