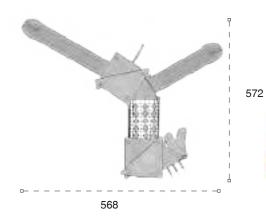

335cm 3+

| ø | Gövenli<br>Satety An |
|---|----------------------|
| 4 | Kapasib<br>Capacity  |

övenlik Alarv: 750cm x 965cm dety Area: apasite: 10-12

Ev Temalı Oyun Grubu House Themed Playground

Ev temalı oyun grubu; çeşitli kaydırak elemanlarından oluşur. Çocukların yaratıcılıklarını geliştirerek zihinsel ve fiziksel gelişimlerine katkıda bulunur. House themed playground has various slide equipments that contribute to the physical and the mental development of children.