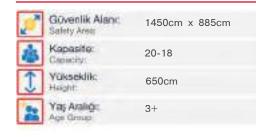

| 2 | Gövenlik Alanı:<br>Salety Area | 1450cm x 980cm |
|---|--------------------------------|----------------|
| 遨 | Kapasite:<br>Casecity:         | 28-30          |
| 1 | Yükseklik:<br>Height           | 610cm          |
| 2 | Yaş Aralığı:<br>Açıs Gimup     | 3+             |