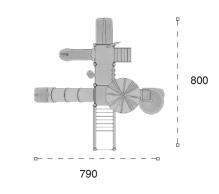

| 1  | Gövenlik Alanı;<br>Salety Area: | 1750cm x 1400cm |
|----|---------------------------------|-----------------|
| 榔  | Kapasite:<br>Casecity:          | 38-40           |
| 1  | Yükseklik:<br>Height            | 610cm           |
| 22 | Yaş Aralığı:<br>Açıs Gimuşi     | 3+              |