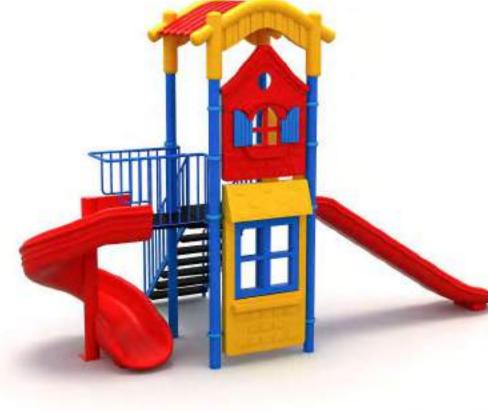

# **METAL METAL**

destekleyen, güvenli and provides safe social

Metal oyun gruplari Metal playgrounds

Arge park

Klasik Oyun Grubu Classic Playground

Metal oyun grubu; kaydırak elemanından oluşur. Çocukların fiziksel ve zihinsel gelişimlerine katkıda bulunur. Metal playground has slide equipment that contribute children's physical and mental health.

Klasik Oyun Grubu Classic Playground

Metal oyun grubu; kaydırak ve polietilen tırmanma elemanlarından oluşur. Çocukların fiziksel ve zihinsel gelişimlerine katkıda bulunur. Metal playground has slide and polyethylene climbing equipments that contribute children's physical and mental health.

Klasik Oyun Grubu Classic Playground

Metal oyun grubu; çeşitli kaydırak elemanlarından oluşur. Çocukların fiziksel ve zihinsel gelişimlerine katkıda bulunur. Metal playground has various slide equipments that contribute children's physical and mental health.