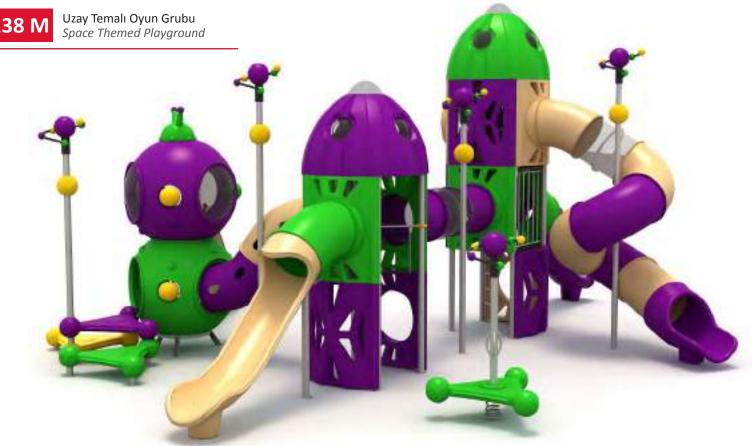

**1ETAL OYUN GRUPLARI** *AETAL PLAYGROUNDS* 

Uzay Temalı Oyun Grubu; galvanizlenmiş metal aksam, kaydırak, tüp tırmanma, polietilen tırmanma, ip halat tırmanma, kafes tırmanma, küre dönence ve denge elemanlarından oluşur. Çocukların yaratıcılıklarını geliştirir ve sağlıklı bir şekilde gelişimlerine katkıda bulunur. Space themed playground has galvanised metal structure slide, tube climbing, polyethylene climbing, rope climbing, cage climbing, rotary sphere and balancing equipments that contributes to the physical and the mental development of children.