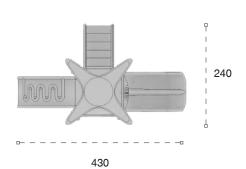

600

Klasik Oyun Grubu Classic Playground

Metal oyun grubu; çeşitli kaydırak elemanlarından oluşur. Çocukların fiziksel ve zihinsel gelişimlerine katkıda bulunur. *Metal playground has various slide equipments that contribute children's physical and mental health.* 