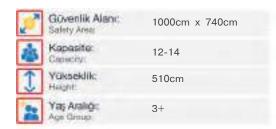

#### METAL OYUN GRUPLARI | METAL PLAYGROUNDS

Yükseklik:

Yaş Aralığı:

eight.

510cm

22-24

Klasik Oyun Grupları | Classic Playground

Klasik Oyun Grubu Classic Playground