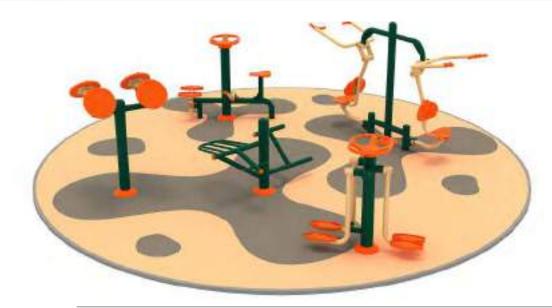

altıgen çatılı bilgilendirici panoya sahip Fitness ünitesi Fitness Unit consist of six different fitness equipments. It has a hexagonal roof and information panel.









Figürlü Fitness Seti Fitness Set with Figure

Dört Farklı Fitness aletinden oluşan, figürlü bilgilendirici panoya sahip fitness ünitesi Fitness Unit consist of four different fitness equipments. It has a figure and information panel.

| 0 | Gövenlik Alaric<br>Salety Area | 750cm x 475cm |
|---|--------------------------------|---------------|
| 遨 | Kapasite:<br>Capacity:         | 10-12         |
| 1 | Yükseklik:<br>Height           | 210cm         |







DIŞ MEKAN SPOR ALETLERİ OUTDOOR FITNESS EQUIPMENT

## DIŞ MEKAN SPOR EKİPMANLARI | OUTDOOR FITNESS EQUIPMENT

Panosuz Fitness Setleri | Fitness Sets without Panels



#### 13 FT

14 FT

7'li Fitness Seti Fitness 7 pcs set 70 FT Bel çalıştırma aleti 71 FT Bisiklet ve step aleti 73 FT Bacak ve karın çalıştırma aleti 77 FT Kol, bilek ve omuz çalıştırma aleti • 79 FT Salınım ve bacak esnetme aleti

 80 FT Mekik ve şınav aleti 82 FT İkili vücut geliştirme aleti

 70 FT Waist twisting equipment 71 FT Bike and step equipment

73 FT Leg and abdomen exercise equipment

#### 5'li Fitness Seti

- Fitness 5 pcs set
- 71 FT Bisiklet ve step aleti
- 77 FT Kol, bilek ve omuz çalıştırma aleti • 79 FT Salınım ve bacak esnetme aleti
- 80 FT Mekik ve şınav aleti 82 FT İkili vücut geliştirme aleti
- 71 FT Bike and step equipment
- 77 FT arm, wrist, shoulder exercise equipment
- 79 FT Swinging and leg strectching equipment
- 80 FT Sit-up & push-up equipment
- 82 FT Double