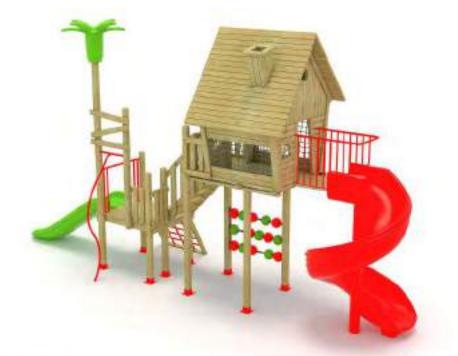

oyun figürlerinden oluşan mini kafe temalı ahşap oyun grubu. Çocukların hayal gücünü geliştirir ve çeşitli fiziksel yetenekler edinmelerini sağlar. Mini cafe themed playground consists of various moving and stationary play figures. It opens up children imagination and helps to develop different physical skills.





43 A

250

Ev Temalı Oyun Grubu House Themed Playground

Hareketli ve hareketsiz oyun figürlerinden oluşan mini çiftlik evi temalı ahşap oyun grubu. Çocukların hayal gücünü geliştirir ve çeşitli fiziksel yetenekler edinmelerini sağlar. Mini farmhouse themed playground consists of various moving and stationary play figures. It opens up children imagination and helps to develop different physical skills.















Ev Temalı Ahşap Oyun Grubu Home Themed Wooden Playground





Ahşap ev temalı oyun grubu; emprenyelenmiş çam ahşaptan üretilmiştir. Kaydırak ve ip halat tırmanma elemanlarından oluşur. Çocukların fiziksel ve zihinsel gelişimlerine katkıda bulunur. Wooden house themed playground manufactured from impregnated pine wood. It consists of slide and rope climbing. It develops mental and physical health of children.







Klasik Ahşap Oyun Grupları | Classic Wooden Playground



Ev Temalı Ahşap Oyun Grubu Home Themed Wooden Playground



Ahşap ev temalı oyun grubu; emprenyelenmiş çam ahşaptan üretilmiştir. Kaydırak, metal tırmanma,ip halat trımanma ve ip halat köprü elemanlarından oluşur. Çocukların fiziksel ve zihinsel gelişimlerine katkıda bulunur. Wooden house themed playground manufactured from impregnated pine wood. It consists of slide, metal climbi