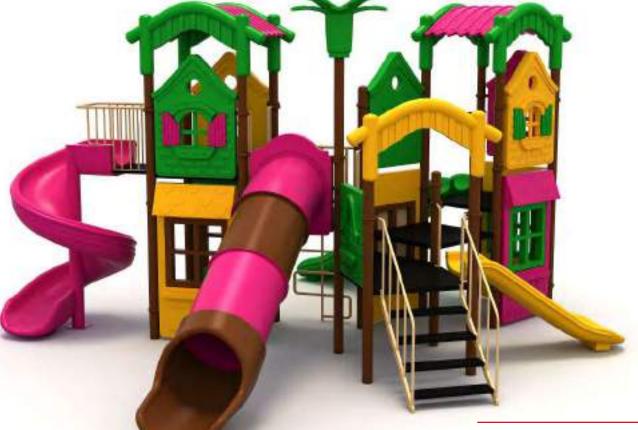

Kale Temalı Oyun Grubu Castle Themed Playground

Kale temalı oyun grubu; çeşitli kaydırak elemanlarından oluşur. Çocukların yaratıcılıklarını geliştirir ve fiziksel gelişimlerine katkıda bulunur. Castle themed playground has various slide equipments. It opens up children's imagination.

Kale Temalı Oyun Grubu Castle Themed Playground

Kale temalı oyun grubu; kaydırak, polietilen tırmanma, polietilen köprü ve polietilen tünel merdiven elemanlarından oluşur. Çocukların yaratıcılıklarını geliştirir ve fiziksel gelişimlerine katkıda bulunur. Castle themed playground has slide, polyethylene climbing, polyethylene bridge and polyethylene tunnel stair equipments. It opens up children's imagination.

Klasik Oyun Grupları | Classic Playground

Kale Temalı Oyun Grubu CastleThemed Playground

Kale temalı oyun grubu; kaydırak, polietilen tırmanma ve polietilen köprü elemanlarından oluşur. Çocukların hayal gücünü geliştirir ve fiziksel aktivite ihtiyacını karşılar. Castle themed playground has slide, polyethylene climbing and polyethylene bridge equipments that contributes children's physical health and open up their imagination.