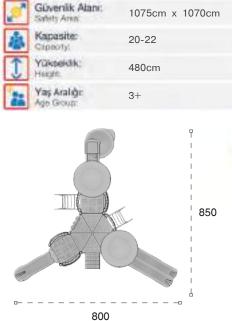

Kale Temalı Oyun Grubu Castle Themed Playground

Kale temalı oyun grubu; çeşitli kaydırak elemanlarından oluşur. Çocukların yaratıcılıklarını geliştirir ve fiziksel gelişimlerine katkıda bulunur. Castle themed playground has various slide equipments. It opens up children's imagination.

| 9  | Gövenlik Alani:<br>Salety Area: | 1250cm x 1100cm |
|----|---------------------------------|-----------------|
| 遨  | Kapasite:<br>Coporty            | 22-24           |
| I  | Yükseklik:<br>Height            | 510cm           |
| 22 | Yaş Aralığı:<br>Api Group:      | 3+              |