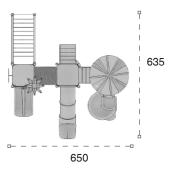

| ø | Gövenlik Alanı:<br>Salety Area | 1270cm x 1230cm |
|---|--------------------------------|-----------------|
| 瘞 | Kapasite:<br>Casechy:          | 20-22           |
| 1 | Yükseklik:<br>Height:          | 635cm           |
| 2 | Yaş Aralığı:<br>Age Group      | 3+              |