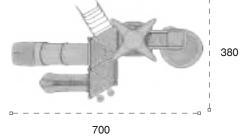

| 1 | Gövenlik Alanı:<br>Salety Aren: | 830cm x 785cm |
|---|---------------------------------|---------------|
| 鹵 | Kapasite:<br>Capacity:          | 10-12         |
| 1 | Yükseklik:<br>Haight            | 360cm         |
| 2 | Yaş Aralığı:<br>Açe Group:      | 3+            |