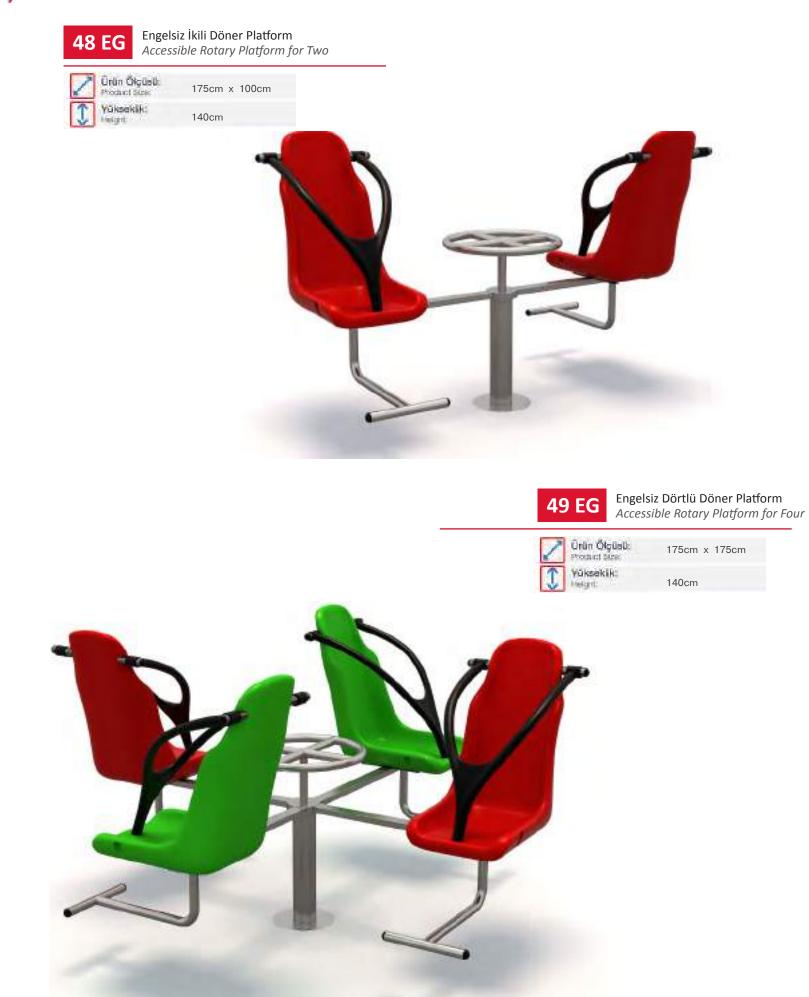

|
| 1 | Yükseklik:<br>Height           | 380cm          |
| 2 | Yaş Aralığı:<br>Age Group      | 5+             |





## ENGELSİZ OYUN GRUPLARI | ACCESSIBLE PLAYGROUNDS

Engelsiz Oyun Grupları | Accessible Playground

|   |   | 9 |  |
|---|---|---|--|
|   |   |   |  |
|   | 7 |   |  |
| / |   |   |  |





Engelsiz Basketbol Potası Accessible Basketball Hoop

| 1 | Örün Ölçüsi<br>Product Stee |
|---|-----------------------------|
| 1 | Yüksekik:<br>Meight         |

ł. 225cm x 225cm 335cm





### ENGELSİZ OYUN GRUPLARI | ACCESSIBLE PLAYGROUNDS

Engelsiz Oyun Grupları | Accessible Playground



- **38 EG** 
  - Engelsiz Ahşap Salıncak Accessible Wooden Swing
- Ünün Ölçüsü: Product State Yüksekik: asignt.
- 325cm x 240cm 230cm











Engelsiz Oyun Grupları | Accessible Playground



ENGELSİZ OYUN GRUPLARI ACCESSIBLE PLAYGROUNDS





Engelsiz Kamelya Accessible Gazebo



260cm







Engelsiz Piknik Masası Accessible Picnic Table

Ünün Ölçüsü: Votinet 68 Yüksekik: **leight** 

190cm x 150cm 80cm





# ENGELSİZ OYUN GRUPLARI | ACCESSIBLE PLAYGROUNDS

Engelsiz Oyun Grupları | Accessible Playground

| n | 5 |  |
|---|---|--|
| 9 | J |  |
|   |   |  |

Sırt ve Omuz Çalıştırma Ekipmanı Back & Shoulder Exercise Equipment



150cm x 75cm

130cm







Halter Ekipmanı Barbell Equipment

| Ünün Ölçüsü:<br>Product Stree | 125cm x 20cm |
|-------------------------------|--------------|
| Yüksekik:<br>Height           | 160cm        |



180cm

Yüksekik:

wight.





# ENGELSİZ OYUN GRUPLARI | ACCESSIBLE PLAYGROUNDS

Engelsiz Oyun Grupları | Accessible Playground







İÇ MEKA