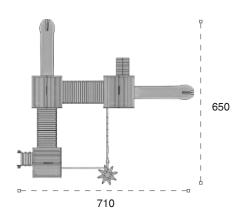

Klasik Oyun Grubu

Classic Playground

| 1 | Gövenlik Alanı:<br>Salety Area | 1000cm x 710cm |
|---|--------------------------------|----------------|
| 遨 | Kapasite:<br>Capacity:         | 10-12          |
| 1 | Yükseklik:<br>Height           | 410cm          |
| 2 | Yaş Aralığı:<br>Agır Geoup     | 3+             |