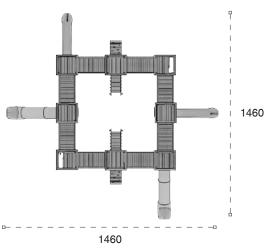

39 M

| 9 | Güvenik Alanı:<br>Szlety Area: | 2320cm x 1990cm |
|---|--------------------------------|-----------------|
| 遨 | Kapasite:<br>Capacity:         | 80-85           |
| 1 | Vükseklik:<br>Height           | 700cm           |
| 2 | Yaş Aralığı:<br>Age Group:     | 3+              |