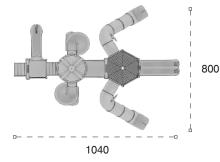

| 2 | Gövenlik Alanı:<br>Salety Area | 1150cm x 860cm |
|---|--------------------------------|----------------|
| 遨 | Kapasite:<br>Casecity:         | 14-16          |
| 1 | Yükseklik:<br>Height           | 470cm          |
| 2 | Yaş Aralığı:<br>Açıs Gmup      | 3+             |