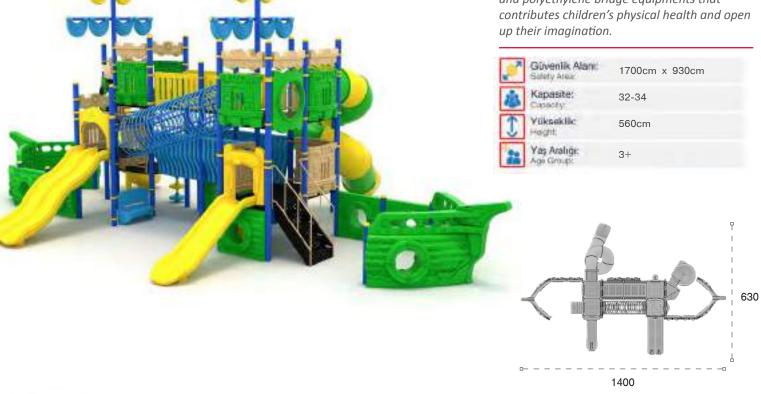

39 M

| 9 | Güvenik Alanı:<br>Szlety Area: | 2320cm x 1990cm |
|---|--------------------------------|-----------------|
| 遨 | Kapasite:<br>Capacity:         | 80-85           |
| 1 | Vükseklik:<br>Height           | 700cm           |
| 2 | Yaş Aralığı:<br>Age Group:     | 3+              |

Klasik Oyun Grupları | Classic Playground

Gemi Temalı Oyun Grubu Ship Themed Playground

Gemi temalı oyun grubu; kaydırak metal tırmanma ve polietilen köprü elemanlarından oluşur. Çocukların hayal gücünü geliştirir ve fiziksel aktivite ihtiyacını karşılar. Ship themed playground has slide, metal climbing and polyethylene climbing equipments that contributes children's physical health and open up their imagination.