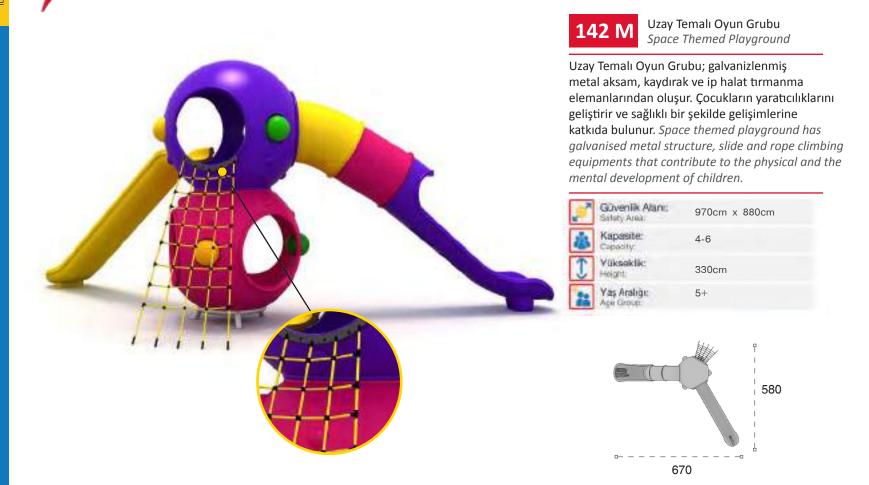

www.argeprk.com

METAL OYUN GRUPLARI METAL PLAYGROUNDS

Ev Temalı Oyun Grubu House Themed Playground

Ev temalı oyun grubu; kaydırak ve metal tırmanma elemanlarından oluşur. Çocukların yaratıcılıklarını geliştirerek zihinsel ve fiziksel gelişimlerine katkıda bulunur. House themed playground has slide and metal climbing equipments that help to improve children's creativity and physical health.

#### Ev Temalı Oyun Grubu House Themed Playground

Ev temalı oyun grubu; kaydırak, metal tırmanma, polietilen tırmanma ve tüp geçiş elemanlarından oluşur. Çocukların yaratıcılıklarını geliştirerek zihinsel ve fiziksel gelişimlerine katkıda bulunur. House themed playground has slide, metal climbing, polyethylene climbing and tube passing equipments that helps to improve children's creativity and physical health.