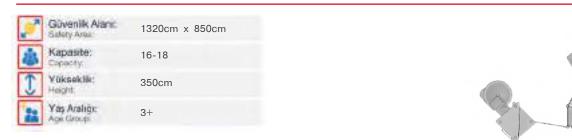

| 1  | Güvenlik Aların<br>Salety Area: | 1020cm x 835cm |
|----|---------------------------------|----------------|
| 齒  | Kapasite:<br>Capacity           | 8-10           |
| 1  | Yükseklik:<br>Height            | 470cm          |
| 22 | Yaş Aralığı:<br>Age Geoup       | 3+             |