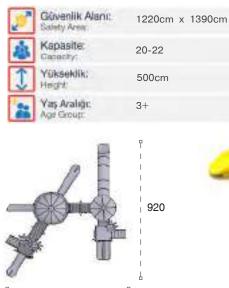

| ø | Gövenlik Alanı:<br>Salety Area | 1270cm x 1230cm |
|---|--------------------------------|-----------------|
| 瘞 | Kapasite:<br>Casechy:          | 20-22           |
| 1 | Yükseklik:<br>Height:          | 635cm           |
| 2 | Yaş Aralığı:<br>Age Group      | 3+              |