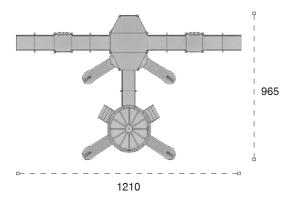

| 0 | Güvenilk Alanı:<br>Salety Area | 1750cm x 1300cm |
|---|--------------------------------|-----------------|
| 幽 | Kapasite:<br>Capacity:         | 30-32           |
| 1 | Vükseklik:<br>Height           | 610cm           |
| 2 | Yaş Aralığı:<br>Age Group:     | 3+              |