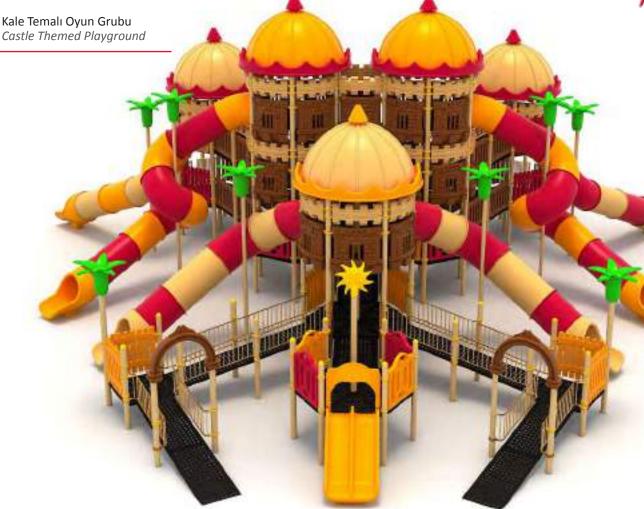

Kale Temalı Oyun Grubu Castle Themed Playground

Kale temalı oyun grubu; çeşitli kaydırak elemanlarından oluşur. Çocukların yaratıcılıklarını geliştirir ve fiziksel gelişimlerine katkıda bulunur. Castle themed playground has various slide equipments. It opens up children's imagination.