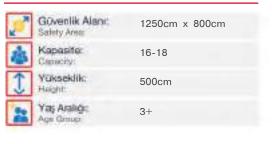

| 1 | Güvenlik Aları:<br>Salety Area | 950cm x 935cm |
|---|--------------------------------|---------------|
| 遨 | Kapasite:<br>Capacity:         | 14-16         |
| 1 | Yükseldik:<br>Height           | 460cm         |
| - | Yaş Aralığı:<br>Agır Group:    | 3+            |