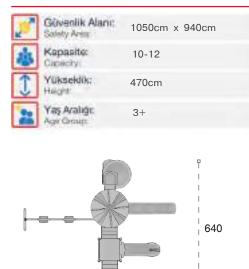

| 1  | Gevenlik Alarıı:<br>Salety Area | 950cm x 960cm |
|----|---------------------------------|---------------|
| 遨  | Kapasite:<br>Capacity:          | 10-12         |
| 1  | Yükseklik:<br>Height            | 470cm         |
| 22 | Yaş Aralığı:<br>Agır Group      | 3+            |