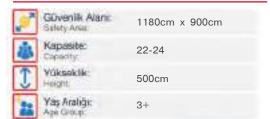

| 1  | Gövenlik Alanı:<br>Salety Area | 1160cm x 905cm |
|----|--------------------------------|----------------|
| 遨  | Kapasite:<br>Capacity:         | 10-12          |
| 1  | Yükseldik:<br>Height           | 470cm          |
| 22 | Yaş Aralığı:<br>Agır Genum     | 3+             |