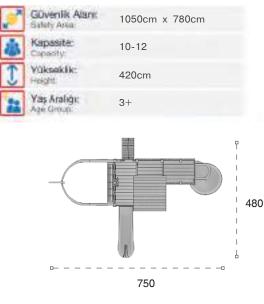

| 1 | Güvenlik Alanı:<br>Salety Area: | 980cm x 730cm |
|---|---------------------------------|---------------|
| 遨 | Kapasite:<br>Capacity:          | 10-12         |
| 1 | Yükseklik:<br>Height            | 420cm         |
| 2 | Yaş Aralığı:<br>Agir Group:     | 3+            |