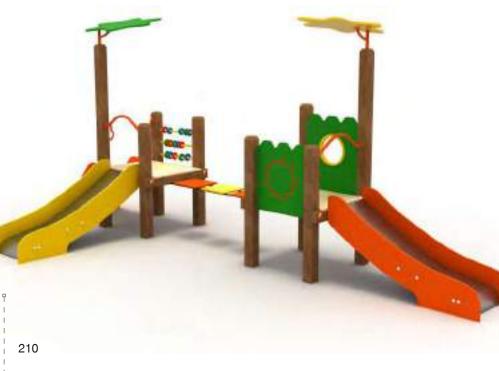

# **METAL METAL**

destekleyen, güvenli and provides safe social

Metal oyun gruplari Metal playgrounds

Arge park

Klasik Oyun Grubu Classic Playground

Metal oyun grubu; kaydırak elemanından oluşur. Çocukların fiziksel ve zihinsel gelişimlerine katkıda bulunur. Metal playground has slide equipment that contribute children's physical and mental health.

Klasik Oyun Grubu Classic Playground

Metal oyun grubu; kaydırak ve polietilen tırmanma elemanlarından oluşur. Çocukların fiziksel ve zihinsel gelişimlerine katkıda bulunur. Metal playground has slide and polyethylene climbing equipments that contribute children's physical and mental health.

Klasik Oyun Grubu Classic Playground

Metal oyun grubu; çeşitli kaydırak elemanlarından oluşur. Çocukların fiziksel ve zihinsel gelişimlerine katkıda bulunur. Metal playground has various slide equipments that contribute children's physical and mental health.