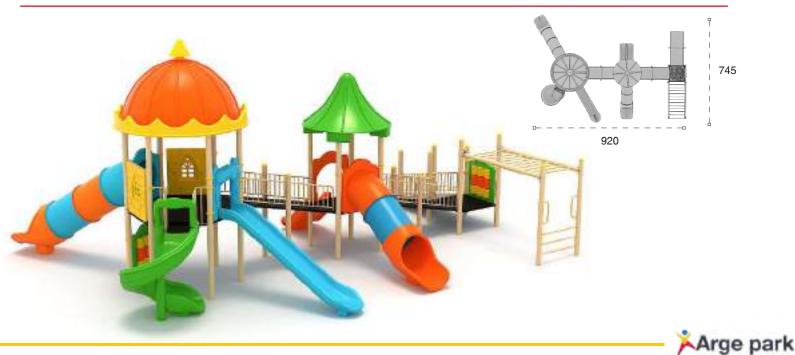

39 M

| 9 | Güvenik Alanı:<br>Szlety Area: | 2320cm x 1990cm |
|---|--------------------------------|-----------------|
| 遨 | Kapasite:<br>Capacity:         | 80-85           |
| 1 | Vükseklik:<br>Height           | 700cm           |
| 2 | Yaş Aralığı:<br>Age Group:     | 3+              |