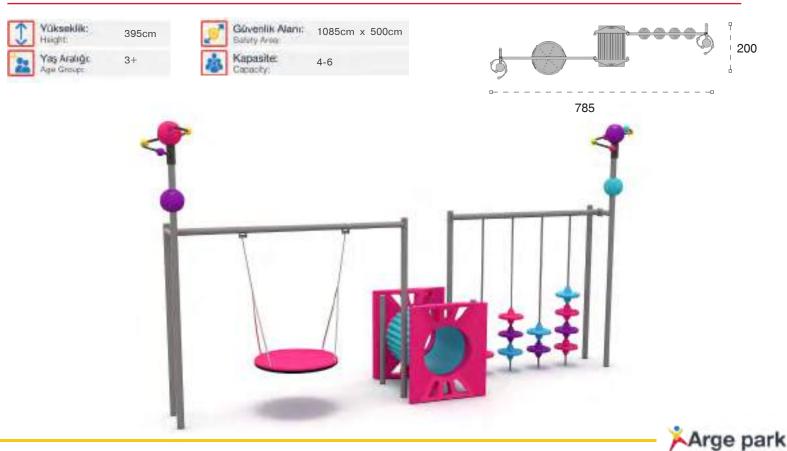

| 1  | Gövenlik Aları:<br>Salety Area: | 730cm x 540cm |
|----|---------------------------------|---------------|
| 遨  | Kapasite:<br>Capacity:          | 5-8           |
| 1  | Yükseklik:<br>Height            | 315cm         |
| 22 | Yaş Aralığı:<br>Age Group:      | 3+            |