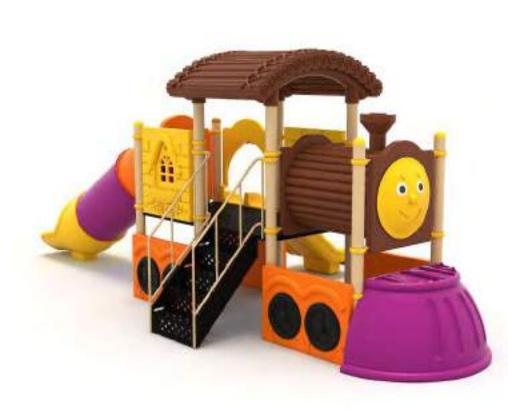

Arge park

METAL OYUN GRUPLARI | METAL PLAYGROUNDS

Klasik Oyun Grupları | Classic Playground

Tren Temalı Oyun Grubu Train Themed Playground

Tren temalı oyun grubu; kaydırak, metal tırmanma ve tüp geçiş elemanlarından oluşur. Çocukların hayal gücünü geliştirir ve fiziksel aktivite ihtiyacını karşılar. Train themed playground has slide, metal climbing and tube passing equipments that contributes children's physical health and open up their imagination.