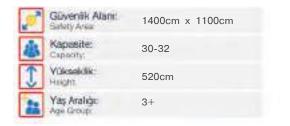

| 9 | Gövenlik Alanı:<br>Balety Area | 2820cm x 1190cm |
|---|--------------------------------|-----------------|
| 遨 | Kapasite:<br>Capacity:         | 60-65           |
| 1 | Vilkseklik:<br>Height:         | 600cm           |
| * | Yaş Aralığı:<br>Açıs Group:    | 3+              |