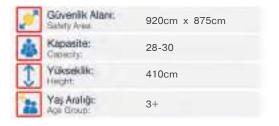

| 2 | Gövenlik Alanı:<br>Salety Area | 1450cm x 980cm |
|---|--------------------------------|----------------|
| 遨 | Kapasite:<br>Casecity:         | 28-30          |
| 1 | Yükseklik:<br>Height           | 610cm          |
| 2 | Yaş Aralığı:<br>Açıs Gimup     | 3+             |