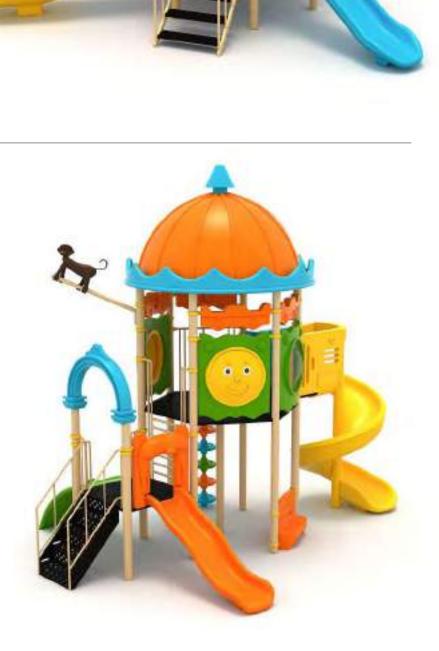

#### METAL OYUN GRUPLARI | METAL PLAYGROUNDS

Yükseklik:

Yaş Aralığı:

eight.

510cm

22-24

Klasik Oyun Grupları | Classic Playground

Klasik Oyun Grubu Classic Playground

Metal oyun grubu; kaydırak ve metal tırmanma elemanlarından oluşur. Çocukların fiziksel ve zihinsel gelişimlerine katkıda bulunur. *Metal playground has slide and metal climbing equipments that contributes children's physical and mental health.* 