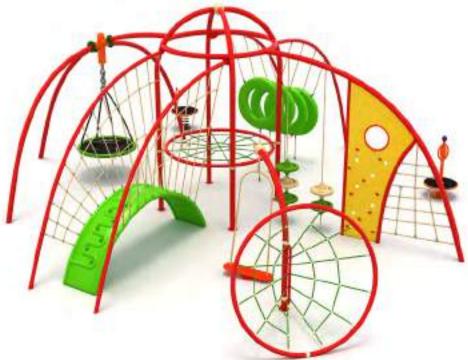

# 160 M

Orman Temalı Oyun Grubu Forest Themed Playground

Orman temalı oyun grubu; kaydırak, ip halat tırmanma ve salıncak elemanlarından oluşur. Çocukların yaratıcılıklarını geliştirir ve fiziksel aktivite ihtiyacını karşılar. Forest themed playground has slide, rope climbing and swing equipments that improves children's creativity and meet their physical activity need.

Orman Temalı Oyun Grubu Forest Themed Playground

Orman temalı oyun grubu; kaydırak, ip halat tırmanma ve ip halat köprü elemanlarından oluşur. Çocukların yaratıcılıklarını geliştirir ve fiziksel aktivite ihtiyacını karşılar. Forest themed playground has slide, rope climbing and rope bridge equipments that improves children's creativity and meet their physical activity need.

Metal oyun gruplari Metal playgrounds

Orman temalı oyun grubu; kaydırak, ip halat tırmanma, ip halat köprü ve kafes geçiş elemanlarından oluşur. Çocukların yaratıcılıklarını geliştirir ve fiziksel aktivite ihtiyacını karşılar. Forest themed playground has slide, rope climbing, rope bridge and cage passing equipments that improves children's creativity and meet their physical activity need.