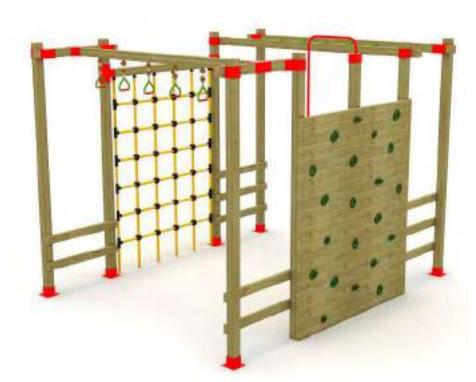

| 1 | Güvenlik Aları:<br>Salety Area | 950cm x 935cm |
|---|--------------------------------|---------------|
| 遨 | Kapasite:<br>Capacity:         | 14-16         |
| 1 | Yükseldik:<br>Height           | 460cm         |
| - | Yaş Aralığı:<br>Agır Group:    | 3+            |