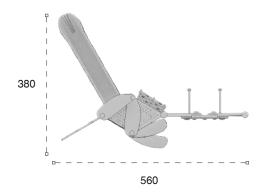

Uğur böceği temalı interaktif oyun grubu; kaydırak, polietilen tırmanma ve elektronik oyun elemanlarından oluşur. Çocukların hayal gücünü geliştirir ve fiziksel aktivite ihtiyacını karşılar. Lady bug themed playground has slide, polyethylene climbing and electronic play equipments that contributes children's physical health and open up their imagination.

| Güvenlik Alan:<br>Salety Area: | 860cm x 680cm |
|--------------------------------|---------------|
| Kapasite:<br>Capadity          | 8-10          |
| Vükseklik:<br>Height           | 300cm         |
| Yaş Aralığı:<br>Aşılı Group:   | 3+            |