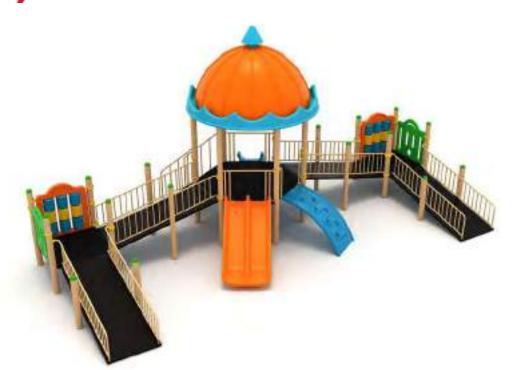

39 M

| 9 | Güvenik Alanı:<br>Szlety Area: | 2320cm x 1990cm |
|---|--------------------------------|-----------------|
| 遨 | Kapasite:<br>Capacity:         | 80-85           |
| 1 | Vükseklik:<br>Height           | 700cm           |
| 2 | Yaş Aralığı:<br>Age Group:     | 3+              |