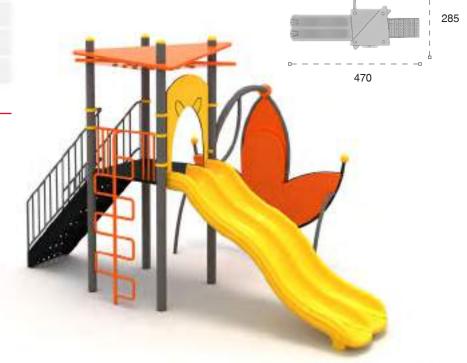

Klasik Oyun Grupları | Classic Playground

Gemi Temalı Oyun Grubu Ship Themed Playground

Gemi temalı oyun grubu; kaydırak metal tırmanma ve polietilen köprü elemanlarından oluşur. Çocukların hayal gücünü geliştirir ve fiziksel aktivite ihtiyacını karşılar. Ship themed playground has slide, metal climbing and polyethylene climbing equipments that contributes children's physical health and open up their imagination.

Gemi Temalı Oyun Grubu Ship Themed Playground

Gemi temalı oyun grubu; kaydırak ve metal tırmanma elemanlarından oluşur. Çocukların yaratıcılıklarını geliştirir ve fiziksel gelişimlerine katkıda bulunur. Ship themed playground has slide and metal climbing equipments that contributes children's physical health and open up their imagination.

Klasik Oyun Grupları | Classic Playground

30 M

Gemi Temalı Oyun Grubu Ship Themed Playground

Gemi temalı oyun grubu; kaydırak, polietilen tırmanma, metal tırmanma ve polietilen köprü elemanlarından oluşur. Çocukların yaratıcılıklarını geliştirir ve fiziksel gelişimlerine katkıda bulunur. Ship themed playground has slide, polyethylene climbing, metal climbing and polyethylene bridge equipments that contributes children's physical health and open up their imagination.