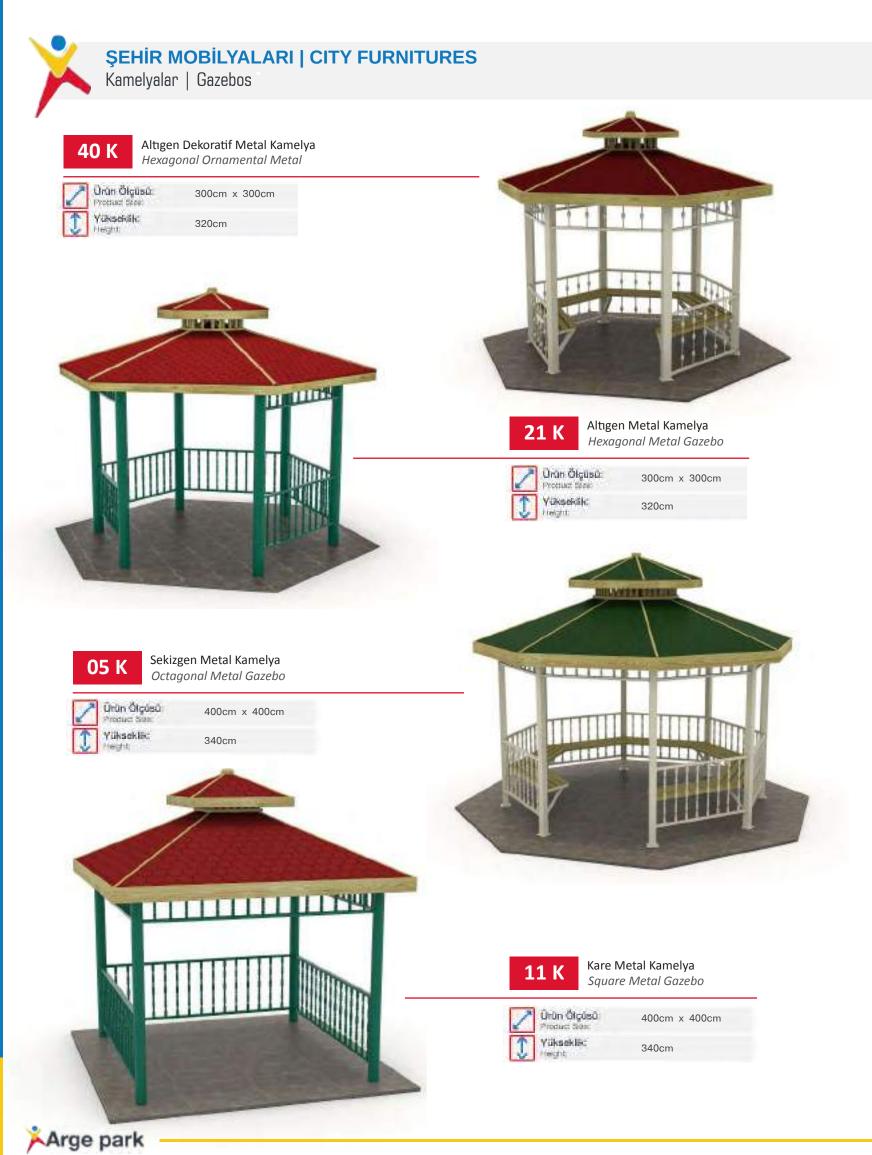

it&Safe Serisi | Fit&Safe Series



DIŞ MEKAN SPOR ALETLERİ OUTDOOR FITNESS EQUIPMENT



www.argeprk.com

**ŞEHİR MOBİLYALARI** Konforlu, Sosyal alanlar yaratır.

10

XE/ADDIEN

9

park

areas

P.

CITY FURNITURES Creates, comfortable social

51





Şehir Mobilyaları City Furnitures







www.argeprk.com

Şehir Mobilyaları City Furnitures







Altigen Kamelya Hexagonal Gazebo







Yükseklik: 1 fieldhit

340cm



Sekizgen Kamelya

Octagonal Gazebo

400cm x 400cm

340cm





Sekizgen Kamelya Octagonal Gazebo



500cm x 500cm

340cm



www.argeprk.com

01 K

Örün Ölçüsü:

Yottact Sieli:

Yükseklik

leight:





www.argeprk.com

Şehir Mobilyaları City furnitures

Kamelyalar | Gazebos





Dekoratif Çatılı Kare Kamelya Square Gazebo with Ornamental Roof



500cm x 500cm







Arge park





Ahşap Evler | Wooden Houses



**01 EV** Tek Katlı Ahşap Ev Single Floor Wooden House









Arge park



Pergolalar | Pergolas





Arge park



Şehir Mobilyaları City Furnitures

#### **ŞEHİR MOBİLYALARI | CITY FURNITURES**

06 PB

Ürün Ölçüsü Product Sizec

Yükseklik:

in the

**Tonos Pergola** 

Tonos Pergola

Pergolalar | Pergolas

600cm x 600cm

350cm





Tonos Pergola Tonos Pergola



500cm x 500cm 300cm







Tonos Pergola Tonos Pergola

| 2 | Ürün Ölçüsü<br>Product Silas: | 400cm x 400cm |
|---|-------------------------------|---------------|
| 1 | Yükseklik:<br>Height          | 250cm         |

| _ |     |   |   |
|---|-----|---|---|
|   |     | _ | _ |
|   | 191 | Ρ | Б |
|   |     |   |   |

Tonos Pergola Tonos Pergola



300cm x 300cm 200cm





www.argeprk.com



##