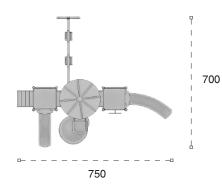

| 1 | Güvenlik Alanı:<br>Salety Area: | 980cm x 730cm |
|---|---------------------------------|---------------|
| 遨 | Kapasite:<br>Capacity:          | 10-12         |
| 1 | Yükseklik:<br>Height            | 420cm         |
| 2 | Yaş Aralığı:<br>Agir Group:     | 3+            |