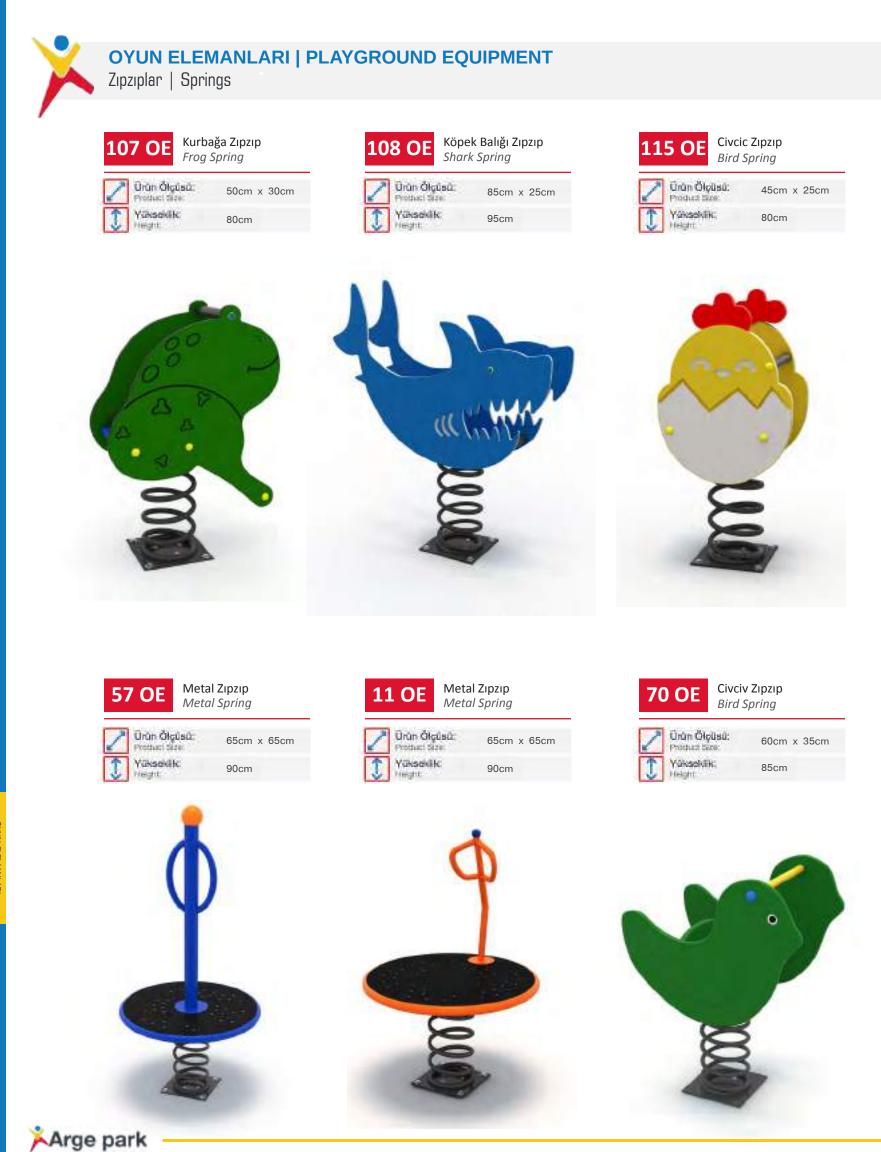

| 80cm x 25cm            |
| Yüksekli<br>Height     | k                       | 85cm                   |

| 26 OE                   |               | z Zıpzıp<br>er Spring |      |
|-------------------------|---------------|-----------------------|------|
| Orbin Öle<br>Product de | züeli:<br>ne: | 75cm x                | 25cn |
| Yükseki                 | k:            | 75cm                  |      |







25 OE

Yunus Zıpzıp Dolphin Spring

| 2 | Úrtin Ölçüsü:<br>Product üter: | 65cm x 35cm |
|---|--------------------------------|-------------|
| 1 | Yükseklik:<br>Height:          | 75cm        |



| 2 | Ürün Ölçüsü:<br>Product üze: | 60cm x 35cm |
|---|------------------------------|-------------|
| Û | Yükseklik:<br>Height:        | 75cm        |



75cm

Yükseklik:

hight.























#### Dış Mekanlar için Güvenli ve Sağlıklı Egzersiz Alanları

Fitness kelimesi sağlıklı ve formda olmak anlamına gelir. Fiziksel kabiliyetler dikkate alınarak genel sağlık durumunu arttırmaya yönelik yapılan aletli-aletsiz tüm egzersizleri kapsar. Özellikle açık alanda yapılan spor kişinin hem fiziksel hem de ruhsal olarak kendini daha iyi hissetmesini sağlar. Spor Aletleri Gruplarımız kamusal alanlarda herkes için ulaşılabilir olan fitness alanları yaratır. Her bir alet farklı kas gruplarını çalıştırarak çeşitli aktivite ihtiyaçlarını giderir.

Fitness literally mean to be healthy and in fit condition. It signifies physically fitness, and involves all kinds of exercises worked out with or without an equipment to improve general health condition. Especially doing sport in o