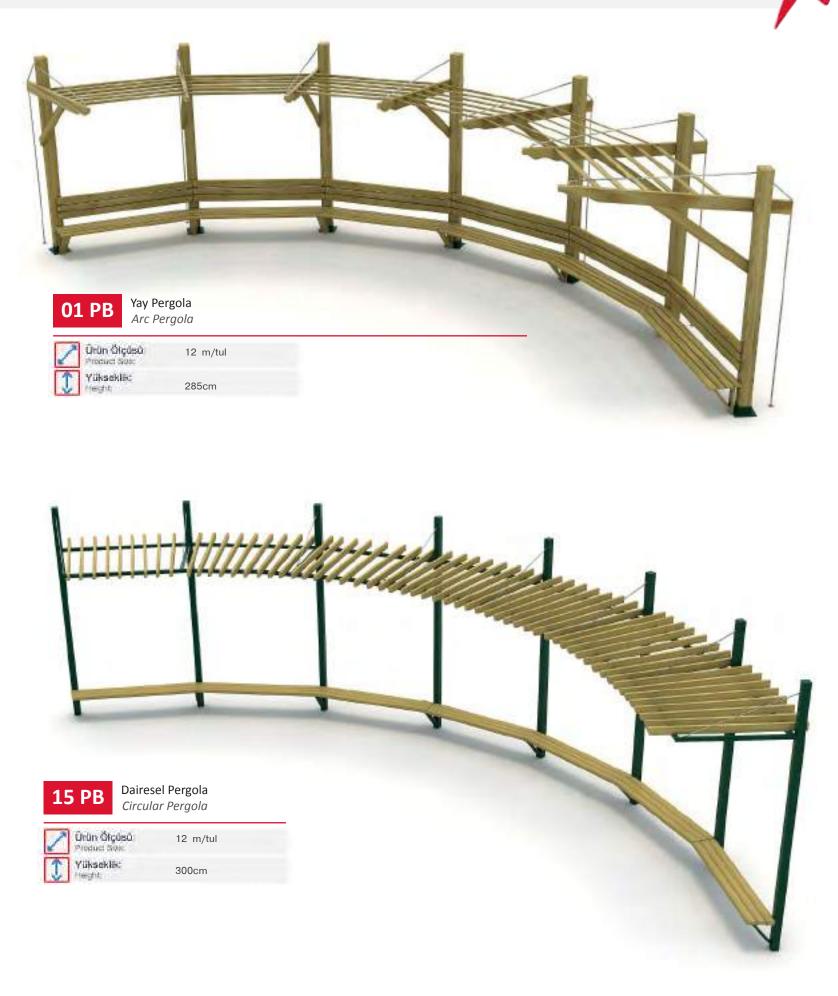

u, Sosyal alanlar yaratır.

10

XE/ADDIEN

9

park

areas

P.

CITY FURNITURES Creates, comfortable social

51





Şehir Mobilyaları City Furnitures







www.argeprk.com

Şehir Mobilyaları City Furnitures







Altigen Kamelya Hexagonal Gazebo







Yükseklik: 1 fieldhit

340cm



Sekizgen Kamelya

Octagonal Gazebo

400cm x 400cm

340cm





Sekizgen Kamelya Octagonal Gazebo



500cm x 500cm

340cm



www.argeprk.com

01 K

Örün Ölçüsü:

Yottact Sieli:

Yükseklik

leight:





www.argeprk.com

Şehir Mobilyaları City furnitures

Kamelyalar | Gazebos





Dekoratif Çatılı Kare Kamelya Square Gazebo with Ornamental Roof



500cm x 500cm







Arge park





Ahşap Evler | Wooden Houses



**01 EV** Tek Katlı Ahşap Ev Single Floor Wooden House









Arge park



Pergolalar | Pergolas





Arge park



Şehir Mobilyaları City Furnitures

#### **ŞEHİR MOBİLYALARI | CITY FURNITURES**

06 PB

Ürün Ölçüsü Product Sizec

Yükseklik:

in the

**Tonos Pergola** 

Tonos Pergola

Pergolalar | Pergolas

600cm x 600cm

350cm





Tonos Pergola Tonos Pergola



500cm x 500cm 300cm







Tonos Pergola Tonos Pergola

| 2 | Ürün Ölçüsü<br>Product Silas: | 400cm x 400cm |
|---|-------------------------------|---------------|
| 1 | Yükseklik:<br>Height          | 250cm         |

| _ |     |   |   |
|---|-----|---|---|
|   |     | _ | _ |
|   | 191 | Ρ | Б |
|   |     |   |   |

Tonos Pergola Tonos Pergola



300cm x 300cm 200cm





www.argeprk.com



## **ŞEHİR MOBİLYALARI | CITY FURNITURES**



Piknik Masaları | Picnic Tables



Circular Picnic Table

255cm

235cm x 165cm



Ayarlanabi