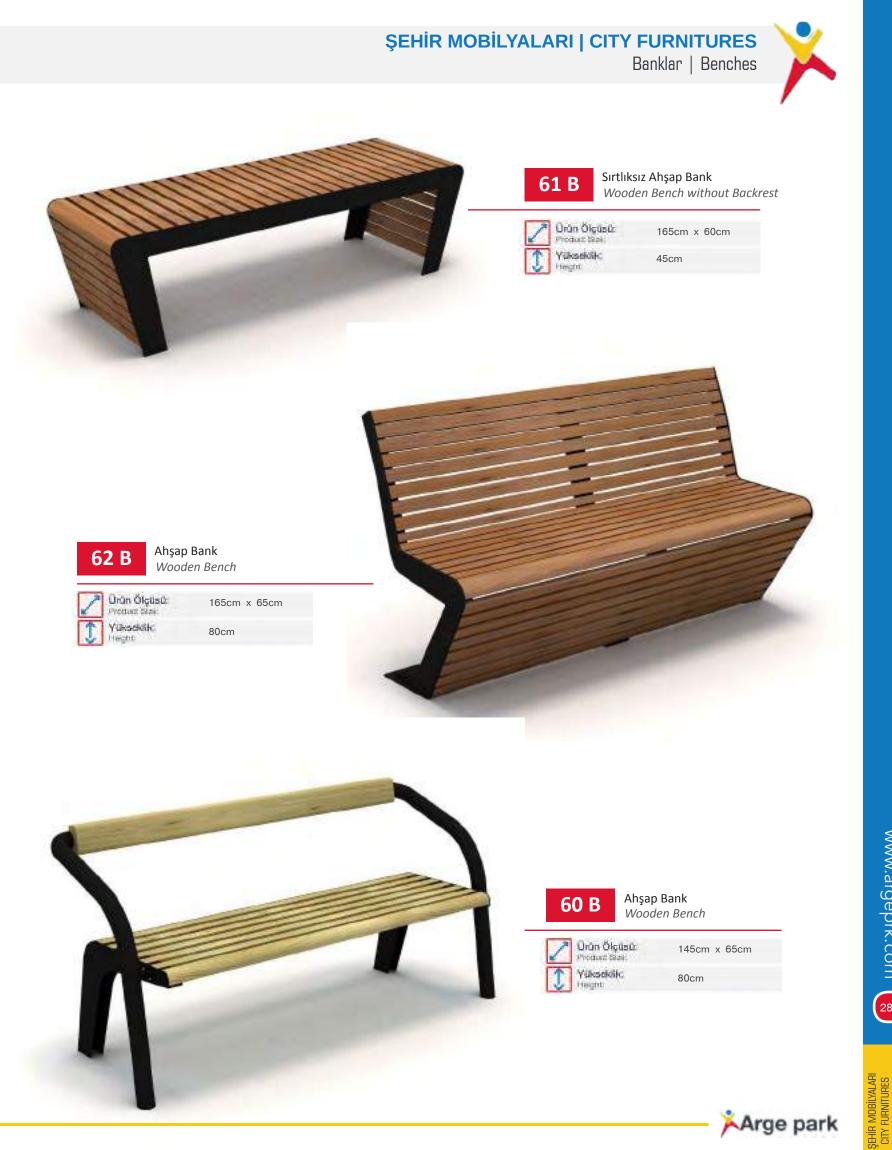

s Pergola Tonos Pergola



300cm x 300cm 200cm





www.argeprk.com



## **ŞEHİR MOBİLYALARI | CITY FURNITURES**



Piknik Masaları | Picnic Tables



Circular Picnic Table

255cm

235cm x 165cm



Ayarlanabilir Gölgelikli Dairesel Piknik Masası Circular Picnic Table with Adjustable shade

| 2 | Ürün Ölçüsü<br>Product State |
|---|------------------------------|
| Ĵ | Yükseklik:<br>Height         |

235cm x 165cm 255cm







Çatılı Dairesel Piknik Masası Circular Picnic Table with Roof



275cm x 185cm 255cm



07 PM

Ürün Ölçüsü Product Size:

Yükseklik:

Çatılı Ahşap Piknik Masası Wooden Picnic Table with Shade

260cm x 180cm

274cm





www.argeprk.com







Şehir Mobilyaları City furnitures

www.argeprk.com

## Arge park



Piknik Masaları | Picnic Tables



190cm x 150cm 70cm









| 11 B                            | Ahşap<br>Wood | Bank<br>len Bench |  |
|---------------------------------|---------------|-------------------|--|
| Urtin Ölçüsti:<br>Product Gate: |               | 145cm x 50cm      |  |
| Yükseki<br>Iteight              | ik:           | 75cm              |  |
|                                 |               |                   |  |







Ahşap Bank Wooden Bench

 Orün Ölçüsü: Pronuct bine: Yükseklik: Instat

145cm x 50cm 75cm





Banklar | Benches







Paslanmaz Ayaklı Bank Wooden Bench with Stainless Steel Structure



150cm x 100cm 80cm



Banklar | Benches



Paslanmaz Ayaklı Bank Wooden Bench with Stainless Steel Structure



Ürün Ölçüsü: 145cm x 50cm Product 6





Paslanmaz Ayaklı Bank Wooden Bench with Stainless Steel Structure





1