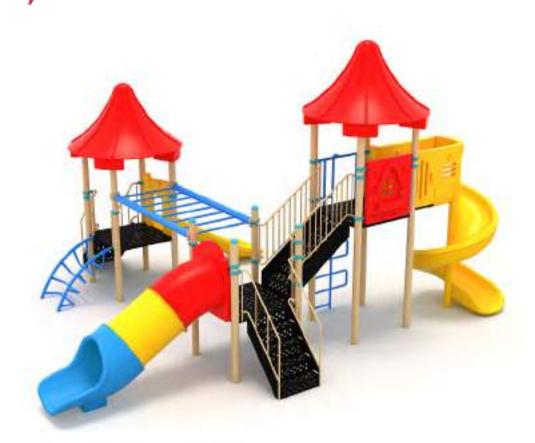

| 1 | Güvenlik Aları:<br>Salety Area | 950cm x 935cm |
|---|--------------------------------|---------------|
| 遨 | Kapasite:<br>Capacity:         | 14-16         |
| 1 | Yükseldik:<br>Height           | 460cm         |
| - | Yaş Aralığı:<br>Agır Group:    | 3+            |