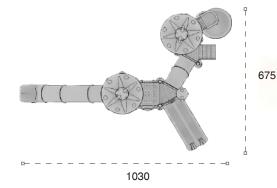

| 1  | Gövenlik Alan:<br>Salaty Area: | 1390cm x 1390cm |
|----|--------------------------------|-----------------|
| 遨  | Kapasite:<br>Capacity          | 20-22           |
| 1  | Vükseklik:<br>Height:          | 555cm           |
| 22 | Yaş Aralığı:<br>Açe Group:     | 5+              |