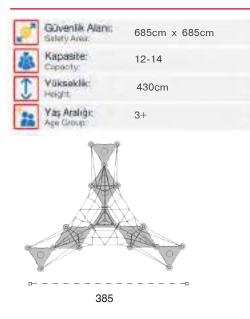

| 2 | Gövenlik Alanı;<br>Salety Area: | 1350cm x 740cm |
|---|---------------------------------|----------------|
| ఉ | Kapasite:<br>Canacity:          | 12-14          |
| 1 | Yükseklik:<br>Height            | 490cm          |
| 2 | Yaş Aralığı:<br>Açıs Omup       | 3+             |