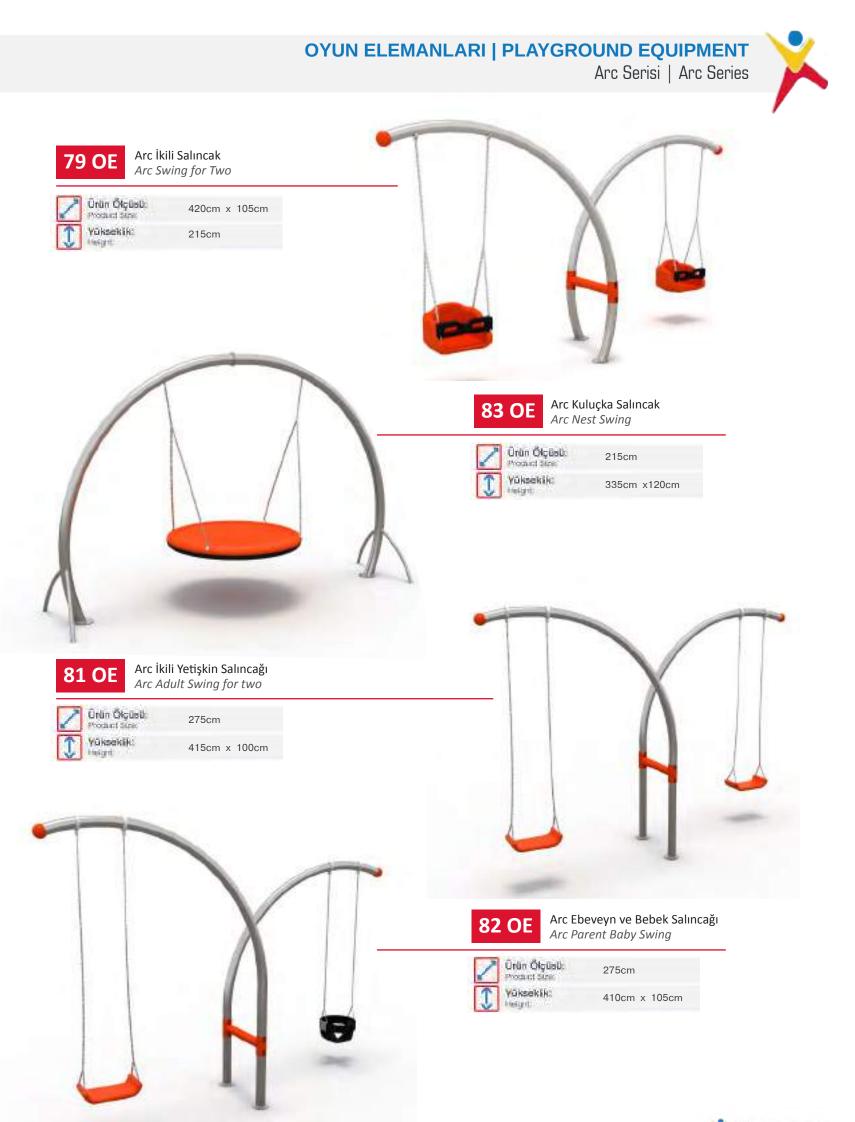

# INTERAKTIF OYUN GRUPLARI

Bilgisayar, video oyunlarından ilham alarak geliştirilmiş, çocukları evlerinden çıkıp dış mekanlarda oynamaya ve sosyalleşmeye teşvik eden oyun grupları.

Inspired from video games, these playgrounds encourages children to go out and socialize.

Elektronik Oyun Grupları | Electronic Playground

Lale temalı interaktif oyun grubu; kaydırak, metal tırmanma, ip halat tırmanma, ip halat köprü ve elektronik oyun elemanlarından oluşur. Çocukların hayal gücünü geliştirir ve fiziksel aktivite ihtiyacını karşılar. *Tulip themed playground has slide, metal climbing, rope climbing, rope bridge and electronic play equipments that contributes children's physical health and open up their imagination.* 

1. Oyun | Tek kişilik Zaman Oyunu 2. Oyun | Tek kişilik Puan Oyunu 3. Oyun | İki takımlı Hız Oyunu

- 4. Oyun | İki takımlı Zaman Oyunu
- 5. Oyun | İki takımlı Puan Oyunu

Lale Elektronik Oyun Birimi

Tek kişilik veya takımlar halinde oynanılabilen 5 adet oyun içerir. Rekabet ve hız öğeleri içeren oyunlar çocukları hareket etmeye teşvik eder.

*Tulip Electronic Play Equipment Includes 5 games that could be played by one person or as team. It encourages children to move more, while they play competitive and fast games.* 

550

D

Elektronik Oyun Grupları | Electronic Playground