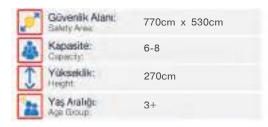

| 1  | Gövenlik Aları:<br>Salety Area: | 730cm x 540cm |
|----|---------------------------------|---------------|
| 遨  | Kapasite:<br>Capacity:          | 5-8           |
| 1  | Yükseklik:<br>Height            | 315cm         |
| 22 | Yaş Aralığı:<br>Age Group:      | 3+            |