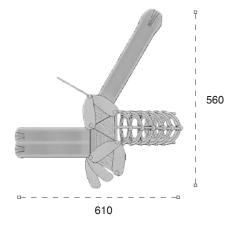

| 1  | Gövenlik Alan:<br>Salaty Area: | 1390cm x 1390cm |
|----|--------------------------------|-----------------|
| 遨  | Kapasite:<br>Capacity          | 20-22           |
| 1  | Vükseklik:<br>Height:          | 555cm           |
| 22 | Yaş Aralığı:<br>Açe Group:     | 5+              |