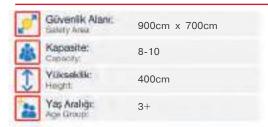

| 1  | Gövenlik Aları:<br>Salety Area: | 730cm x 540cm |
|----|---------------------------------|---------------|
| 遨  | Kapasite:<br>Capacity:          | 5-8           |
| 1  | Yükseklik:<br>Height            | 315cm         |
| 22 | Yaş Aralığı:<br>Age Group:      | 3+            |