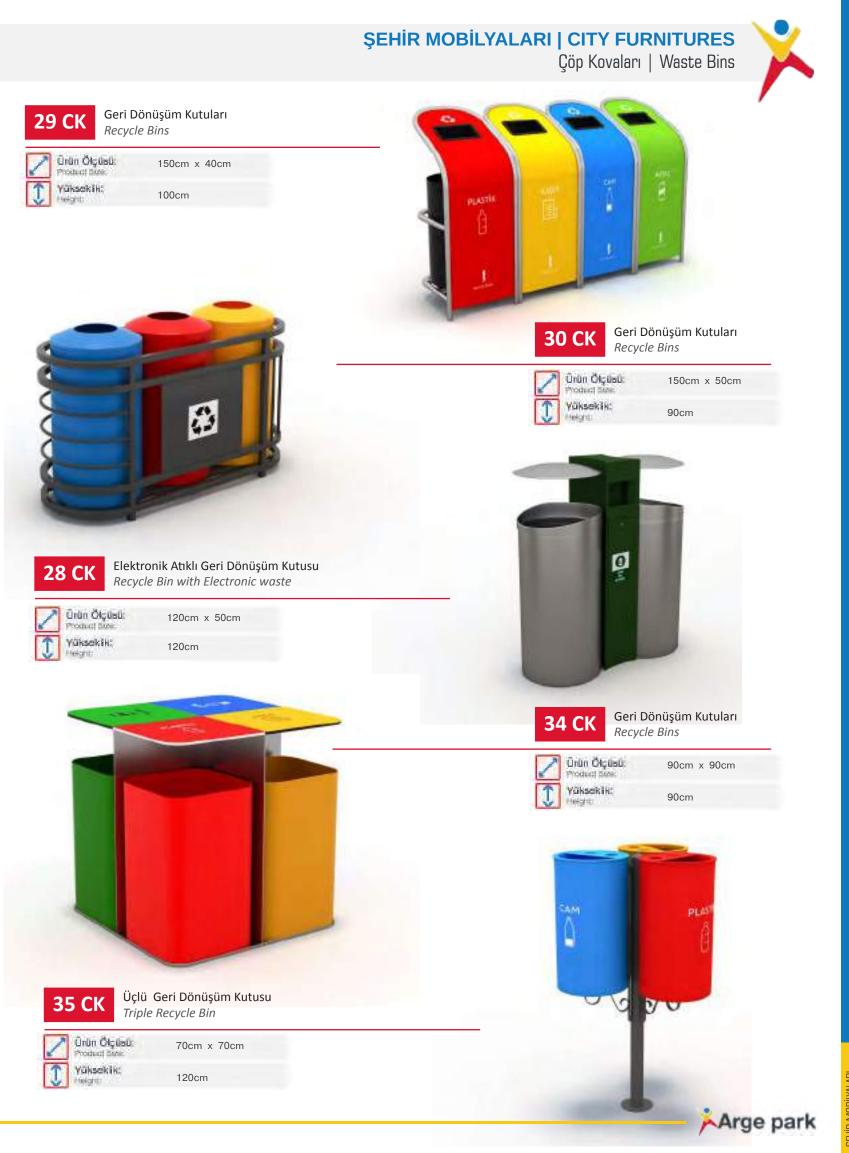

| ik:           | 75cm              |  |
|                                 |               |                   |  |







Ahşap Bank Wooden Bench

 Orün Ölçüsü: Pronuct bine: Yükseklik: Instat

145cm x 50cm 75cm





Banklar | Benches







Paslanmaz Ayaklı Bank Wooden Bench with Stainless Steel Structure



150cm x 100cm 80cm



Banklar | Benches



Paslanmaz Ayaklı Bank Wooden Bench with Stainless Steel Structure



Ürün Ölçüsü: 145cm x 50cm Product 6





Paslanmaz Ayaklı Bank Wooden Bench with Stainless Steel Structure





147cm x 60cm 87cm



Paslanmaz Ayaklı Bank

Wooden Bench with Stainless Steel Structure

145cm x 50cm



31 B

Ünün Ölçüsü:

Paslanmaz Ayaklı Bank Wooden Bench with Stainless Steel Structure









Banklar | Benches





Banklar | Benches

















Bisiklet Parkı | Bicycle Parking



www.argeprk.com

ŞEHİR MOBİLYALARI CITY FURNITURES





Bisiklet Parkı | Bicycle Parking



Bisiklet Parkı | Bicycle Parking





Bahçe Mobilyaları | Garden Furnitures













Zemin Malzemeleri | Flooring Materials









'Yaşlandığımız için, Oyun Oynamayı Bırakmıyoruz, Oyun Oynamayı Bıraktığımız için Yaşlanıyoruz...' eprk.com

9

G. Bernard Shaw

# Arge park

### www.argeprk.com

ÇOCUK OYUN SİSTEMLERİ VE ŞEHİR MOBİLYALARI

Saray Mah. Keresteciler Blv. No:50 Ankara/TURKİYE

+90(312) 257 3024
 +90(546) 683 7751 - Satış Danışmanı

info@argeprk.com

The