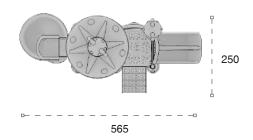

ü geliştirir ve fiziksel aktivite ihtiyacını karşılar. Space themed playground has slide and polyethylene climbing equipments that contributes children's physical health and open up their imagination.





Uzay Temalı Oyun Grubu Space Themed Playground

Uzay temalı oyun grubu; çeşitli kaydırak elemanlarından oluşur. Çocukların hayal gücünü geliştirir ve fiziksel aktivite ihtiyacını karşılar. Space themed playground has various slide equipments that contributes children's physical health and open up their imagination.

| 9 | Güvenilk Alanı:<br>Salaty Arsa | 865cm x 550cm |
|---|--------------------------------|---------------|
| 幽 | Kapasite:<br>Capacity:         | 8-10          |
| 1 | Vükseklik:<br>Height           | 460cm         |
| 1 | Yaş Aralığı:<br>Age Group:     | 3+            |







Vietal oyun gruplari Metal playgrounds



Space Themed Playground

Uzay temalı oyun grubu; kaydırak, polietilen tırmanma ve tüp tırmanma elemanlarından oluşur. Çocukların hayal gücünü geliştirir ve fiziksel aktivite ihtiyacını karşılar. Space themed playground has slide, polyethylene climbing and tube climbing equipments that contributes children's physical health and open up their imagination.









METAL OYUN GRUPLARI METAL PLAYGROUNDS



Uzay temalı oyun grubu; kaydırak ve polietilen tırmanma elemanlarından oluşur. Çocukların yaratıcılıklarını geliştirir ve fiziksel gelişimlerine katkıda bulunur. Space themed playground has slide and polyethylene climbing equipments that contributes children's physical health and open up their imagination.





Uzay temalı oyun grubu; kaydırak