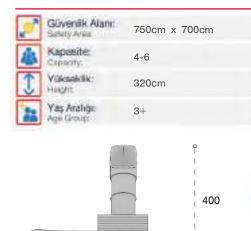

| 9  | Güvenlik Alanı:<br>Salety Area | 680cm x 455cm |
|----|--------------------------------|---------------|
| 遨  | Kapasite:<br>Capacity          | 4-6           |
| 1  | Vilkseklik:<br>Height:         | 250cm         |
| 22 | Yaş Aralığı:<br>Açık Group:    | 3+            |

Ev Temalı Oyun Grubu House Themed Playground

Ev temalı oyun grubu; kaydırak elemanından oluşur. Çocukların yaratıcılıklarınıı geliştirerek zihinsel ve fiziksel gelişimlerine katkıda bulunur. House themed playground has slide equipment that helps to improve children's creativity and physical health.