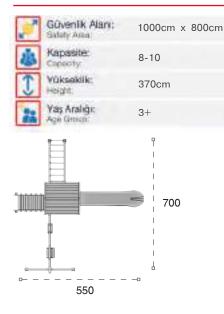

| 1  | Gövenlik Aları:<br>Salety Area: | 730cm x 540cm |
|----|---------------------------------|---------------|
| 遨  | Kapasite:<br>Capacity:          | 5-8           |
| 1  | Yükseklik:<br>Height            | 315cm         |
| 22 | Yaş Aralığı:<br>Age Group:      | 3+            |