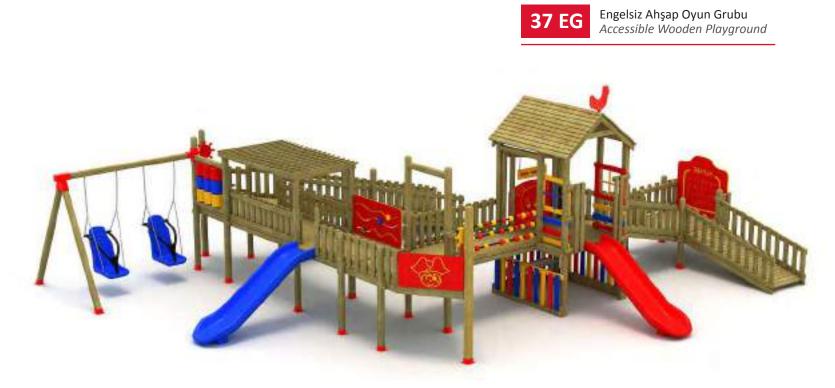

ible Playground



Engelsiz oyun grubu; kaydırak ve rampa elemanlarından oluşur. Çocukların fiziksel ve zihinsel gelişimlerine katkıda bulunur. Accessible playground has slide and ramp equipments that contributes children's physical and mental health.





ENGELSİZ OYUN GRUPLARI | ACCESSIBLE PLAYGROUNDS Engelsiz Oyun Grupları | Accessible Playground





Engelsiz gemi temalı oyun grubu; kaydırak, metal tırmanma ve rampa elemanlarından oluşur. Çocukların fiziksel ve zihinsel gelişimlerine katkıda bulunur. Accessible ship themed playground has slide, metal climbing and ramp equipments that contributes children's physical and mental health.







ENGELSIZ OYUN GRUPLARI ACCESSIBLE PLAYGROUNDS



ENGELSİZ OYUN GRUPLARI | ACCESSIBLE PLAYGROUNDS Engelsiz Oyun Grupları | Accessible Playground





Engelsiz oyun grubu; kaydırak, engelsiz salıncak, köprü ve rampa elemanlarından oluşur. Çocukların fiziksel ve zihinsel gelişimlerine katkıda bulunur. Accessible playground has slide, accessible swing, bridge and ramp equipments that contributes children's physical and mental health.



360cm



1500cm x 1400cm

24-26



ENGELSİZ OYUN GRUPLARI ACCESSIBLE PLAYGROUNDS

Engelsiz Oyun Grupları | Accessible Playground



Engelsiz oyun grubu; kaydırak ve rampa elemanlarından oluşur. Çocukların fiziksel ve zihinsel gelişimlerine katkıda bulunur. Accessible playground has slide and ramp equipments that contributes children's physical and mental health.

|   | Gövenlik Alan:<br>Salaty Area: | 1300cm x 920cm |
|---|--------------------------------|----------------|
| 毒 | Kapasite:<br>Genety: