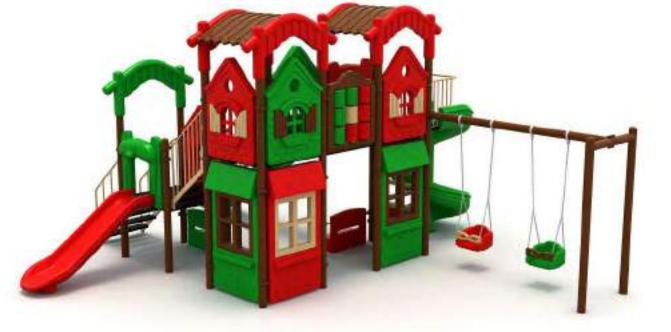

Klasik Oyun Grupları | Classic Playground

Ev Temalı Oyun Grubu House Themed Playground

Ev temalı oyun grubu; kaydırak ve salıncak elemanlarından oluşur. Çocukların zihinsel ve fiziksel gelişimlerine katkıda bulunur. *House* themed playground has slide and swinging equipments that contributes to the physical and the mental development of children.

Klasik Oyun Grupları | Classic Playground

Ev Temalı Oyun Grubu House Themed Playground

Ev temalı oyun grubu; kaydırak ve salıncak elemanlarından oluşur. Çocukların zihinsel ve fiziksel gelişimlerine katkıda bulunur. House themed playground has slide and swing equipments that contributes to the physical and the mental development of children.