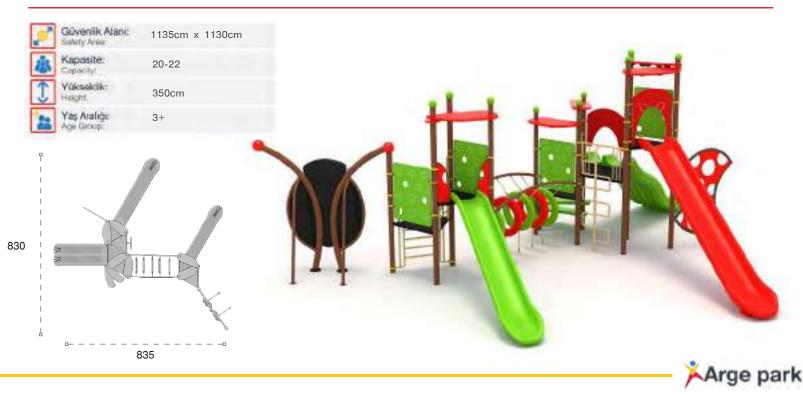

Elektronik Oyun Grupları | Electronic Playground

INTERAKTIF OYUN GRUPLARI INTERACTIVE PLAYGROUNDS

Uğur böceği temalı interaktif oyun grubu; kaydırak, polietilen tırmanma ve elektronik oyun elemanlarından oluşur. Çocukların hayal gücünü geliştirir ve fiziksel aktivite ihtiyacını karşılar. Lady bug themed playground has slide, polyethylene climbing and electronic play equipments that contributes children's physical health and open up their imagination.

1. Oyun | Tek kişilik Zaman Oyunu

2. Oyun | Tek kişilik Puan Oyunu 3. Oyun | İki takımlı Hız Oyunu

4. Oyun | İki takımlı Zaman Oyunu

5. Oyun | İki takımlı Puan Oyunu

| 1 | Gilvenlik Alam:<br>Solety Area: | 1020cm x 860cm |
|---|---------------------------------|----------------|
| 遨 | Kapasite:<br>Copacity           | 10-12          |
| I | Yükseklik:<br>Height            | 350cm          |
| 2 | Yaş Aralığı:<br>Agi Group:      | 3+             |

5. Oyun | İki takımlı Puan Oyunu

Uğur böceği temalı interaktif oyun grubu; kaydırak ve elektronik oyun elemanlarından oluşur. Çocukların hayal gücünü geliştirir ve fiziksel aktivite ihtiyacını karşılar. Lady bug themed playground has slid and electronic play equipments that contributes children's physical health and open up their imagination.