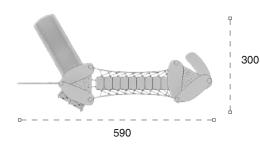

ur. Çocukların fiziksel ve zihinsel gelişimlerine katkıda bulunur. Metal playground has slide and polyethylene climbing equipments that contributes children's physical and mental health.

| 2 | Gövenlik Alanı:<br>Salety Area | 685cm x 610cm |
|---|--------------------------------|---------------|
| 遨 | Kapasite:<br>Casecity:         | 4-6           |
| 1 | Yükseklik:<br>Height           | 300cm         |
| 2 | Yaş Aralığı:<br>Açıs Omup      | 3+            |









Klasik Oyun Grubu Classic Playground



Metal oyun grubu; kaydırak, polietilen tırmanma ve ip halat köprü elemanlarından oluşur. Çocukların fiziksel ve zihinsel gelişimlerine katkıda bulunur. Metal playground has slide, polyethylene climbing and rope brifge equipments that contributes children's physical and mental health.









Metal oyun gruplari Metal playgrounds





Metal oyun grubu; kaydırak ve polietilen tırmanma elemanlarından oluşur. Çocukların fiziksel ve zihinsel gelişimlerine katkıda bulunur. Metal playground has slide and polyethylene climbing equipments that contributes children's physical and mental health.

| 2 | Gövenlik Alanı;<br>Safety Area: | 1110cm x 930cm |
|---|---------------------------------|----------------|
| 幽 | Kapasite:<br>Casecity:          | 13-15          |
| 1 | Yükseklik:<br>Height            | 370cm          |
| 2 | Yaş Aralığı:<br>Açıs Gimup      | 3+             |











Klasik Oyun Grubu Classic Playground





Metal oyun grubu; kaydırak ve polietilen tırmanma elemanlarından oluşur. Çocukların fiziksel ve zihinsel gelişimlerine katkıda bulunur. Metal playground has