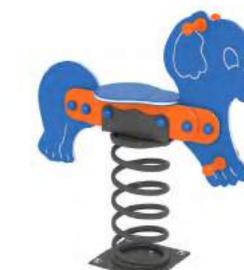

Size Yüksekik: **height**

120cm x 120cm 40cm





Gezegen Dönence Planet Rotating Platform



180cm x 180cm 70cm





Gezegen Dönence Planet Rotating Platform



280cm x 195cm 370cm







Tırmanma Elemanları | Climbing Equipment



## **OYUN ELEMANLARI | PLAYGROUND EQUIPMENT**

Tırmanma Elemanları | Climbing Equipment







height.





egn



**OYUN ELEMANLARI | PLAYGROUND EQUIPMENT** 

Zıpzıplar | Springs







| Ν |
|---|
| F |

Vidilli Zıpzıp Pony Spring

| 2 | Ortin Ölçüsü:<br>Product tize: | 75cm x 25cm |
|---|--------------------------------|-------------|
| 1 | Yükseklik:<br>Height           | 80cm        |









Fil Zıpzıp Elephant Spring







Ürün Ölçüsü: vortiset de Yükseklik: 200cm feight





20 OE



Ürün Ölçüsü: 80cm x 25cm **Yostust Gape** Yükseklik: 85cm feight







oyun elemanlari Playground equipment

# **OYUN ELEMANLARI | PLAYGROUND EQUIPMENT**





| 23 OE                  |                         | fa Zıpzıp<br>fe Spring |
|------------------------|-------------------------|------------------------|
| Urun Ölç<br>Product de | z <b>tiestic</b><br>pec | 80cm x 25cm            |
| Yüksekli<br>Height     | k                       | 85cm                   |

| 26 OE                   |               | z Zıpzıp<br>er Spring |      |
|-------------------------|---------------|-----------------------|------|
| Orbin Öle<br>Product de | züeli:<br>ne: | 75cm x                | 25cn |
| Yükseki                 | k:            | 75cm                  |      |







25 OE

Yunus Zıpzıp Dolphin Spring

| 2 | Úrtin Ölçüsü:<br>Product üter: | 65cm x 35cm