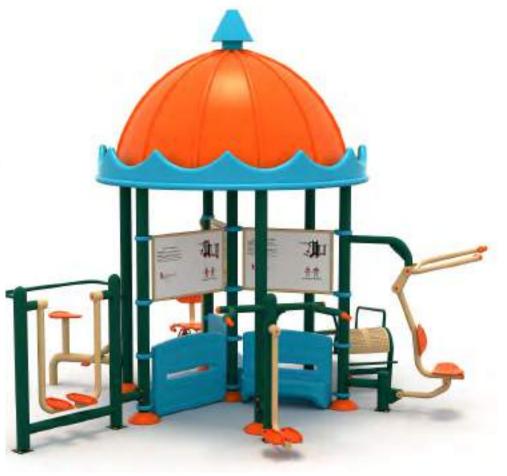

domen and leg exercise equipment
- 27 FT Body Building & Äir walking Equipment
- 28 FT Push-up sit-up equipment
- 30 FT Back & leg exercise equipment
- 31 FT Step and body building equipment















Step ve Göğüs Çalıştırma Step and Pectoral Exercise



34 FT





Bacak ve Karın Çalıştırma

64 FT

Salınım ve Bacak Çalıştırma Swinging and Leg Exercise

Ürün Ölçüsü: studt 5 Yükseklik: 200cm lisiont.

210cm x 110cm



#### DIŞ MEKAN SPOR EKİPMANLARI | OUTDOOR FITNESS EQUIPMENT

Panosuz Fitness Setleri | Fitness Sets without Panels

**16 FT** Çoklu Fitness Seti Multiple Fitness Set

Altı Farklı Fitness aletinden oluşan, altıgen çatılı bilgilendirici panoya sahip Fitness ünitesi Fitness Unit consist of six different fitness equipments. It has a hexagonal roof and information panel.









Figürlü Fitness Seti Fitness Set with Figure

Dört Farklı Fitness aletinden oluşan, figürlü bilgilendirici panoya sahip fitness ünitesi Fitness Unit consist of four different fitness equipments. It has a figure and information panel.

| 0 | Gövenlik Alaric<br>Salety Area | 750cm x 475cm |
|---|--------------------------------|---------------|
| 遨 | Kapasite:<br>Capacity:         | 10-12         |
| 1 | Yükseklik:<br>Height           | 210cm         |







DIŞ MEKAN SPOR ALETLERİ OUTDOOR FITNESS EQUIPMENT

## DIŞ MEKAN SPOR EKİPMANLARI | OUTDOOR FITNESS EQUIPMENT

Panosuz Fitness Setleri | Fitness Sets without Panels



#### 13 FT

14 FT

7'li Fitness Seti Fitness 7 pcs set 70 FT Bel çalıştırma aleti 71 FT Bisiklet ve step aleti 73 FT Bacak ve karın çalıştırma aleti 77 FT Kol, bilek v