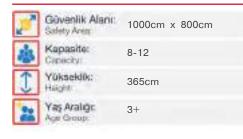

| 1  | Gövenlik Aları:<br>Salety Area: | 730cm x 540cm |
|----|---------------------------------|---------------|
| 遨  | Kapasite:<br>Capacity:          | 5-8           |
| 1  | Yükseklik:<br>Height            | 315cm         |
| 22 | Yaş Aralığı:<br>Age Group:      | 3+            |