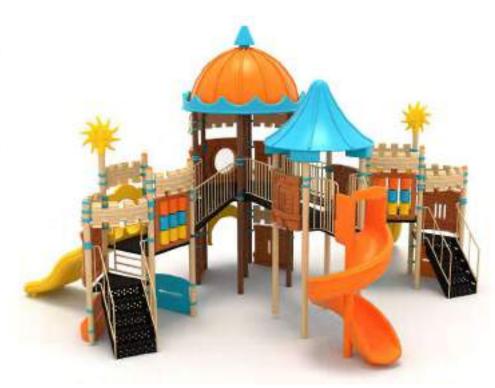

Kale Temalı Oyun Grubu Castle Themed Playground

Kale temalı oyun grubu; çeşitli kaydırak elemanlarından oluşur. Çocukların yaratıcılıklarını geliştirir ve fiziksel gelişimlerine katkıda bulunur. Castle themed playground has various slide equipments. It opens up children's imagination.

Kale Temalı Oyun Grubu Castle Themed Playground

Kale temalı oyun grubu; kaydırak, polietilen tırmanma, polietilen köprü ve polietilen tünel merdiven elemanlarından oluşur. Çocukların yaratıcılıklarını geliştirir ve fiziksel gelişimlerine katkıda bulunur. Castle themed playground has slide, polyethylene climbing, polyethylene bridge and polyethylene tunnel stair equipments. It opens up children's imagination.