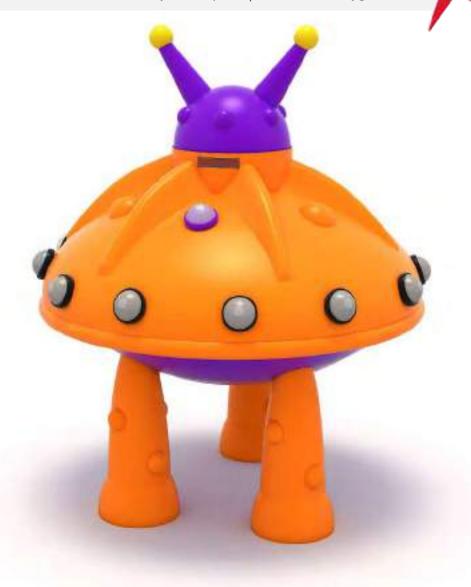

Görsel olarak birbirini tamamlayan polietilen panolar ve çatı roket tipi kuleler oluşturur.

Rocket towers consists of visually consistent polyethylene panels and roof.

Uzay Temalı Oyun Grubu Space Themed Playground

Uzay Temalı Oyun Grubu; galvanizlenmiş metal aksam, kaydırak ve tüp tırmanma elemanlarından oluşur. Çocukların fiziksel ve zihinsel gelişimlerine katkıda bulunur. Space themed playground has galvanised metal structure, slide and tube climbing equipments that contribute to the physical and the mental development of children.

Uzay Temalı Oyun Grubu Space Themed Playground

Uzay Temalı Oyun Grubu; galvanizlenmiş metal aksam, kaydırak, tüp tırmanma elemanlarından oluşur. Çocukların yaratıcılıklarını geliştirir ve fiziksel gelişimlerine katkıda bulunur. Space themed playground has galvanised metal structure, slide and tube climbing equipments that help to improve children's creativity and physical health.