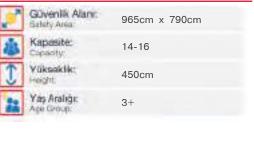

| 1 | Güvenlik Aları:<br>Salety Area | 950cm x 935cm |
|---|--------------------------------|---------------|
| 遨 | Kapasite:<br>Capacity:         | 14-16         |
| 1 | Yükseldik:<br>Height           | 460cm         |
| - | Yaş Aralığı:<br>Agır Group:    | 3+            |