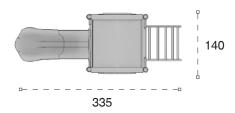

ibutes to the physical and the mental development of children.* 

| 3  | Givenik Alam               | 1700 1705       |
|----|----------------------------|-----------------|
| é. | Satety Area:               | 1730cm x 1705cm |
| 办  | Kapasita<br>Capacity       | 22-24           |
| 1  | Yüksekik:<br>Height        | 625cm           |
| 2  | Yaş Aralığı:<br>Aşe Group: | 5+              |





www.argeprk.com



METAL OYUN GRUPLARI METAL PLAYGROUNDS





Ev Temalı Oyun Grubu House Themed Playground

Ev temalı oyun grubu; kaydırak ve metal tırmanma elemanlarından oluşur. Çocukların yaratıcılıklarını geliştirerek zihinsel ve fiziksel gelişimlerine katkıda bulunur. House themed playground has slide and metal climbing equipments that help to improve children's creativity and physical health.







#### Ev Temalı Oyun Grubu House Themed Playground

Ev temalı oyun grubu; kaydırak, metal tırmanma, polietilen tırmanma ve tüp geçiş elemanlarından oluşur. Çocukların yaratıcılıklarını geliştirerek zihinsel ve fiziksel gelişimlerine katkıda bulunur. House themed playground has slide, metal climbing, polyethylene climbing and tube passing equipments that helps to improve children's creativity and physical health.





200cm

Gövenlik Aları: 845cm x 440cm

Salety Area

Kapasite:

apacity.

6-8







Vietal oyun gruplari Metal playgrounds



Ev Temalı Oyun Grubu House Themed Playground

Ev temalı oyun grubu; kaydırak elemanından oluşur. Çocukların yaratıcılıklarını geliştirerek zihinsel ve fiziksel gelişimlerine katkıda bulunur. House themed playground has slide activity that helps to imp