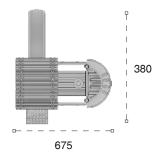

| 2 | Gövenlik Alanı;<br>Salety Area: | 1350cm x 740cm |
|---|---------------------------------|----------------|
| ఉ | Kapasite:<br>Canacity:          | 12-14          |
| 1 | Yükseklik:<br>Height            | 490cm          |
| 2 | Yaş Aralığı:<br>Açıs Omup       | 3+             |