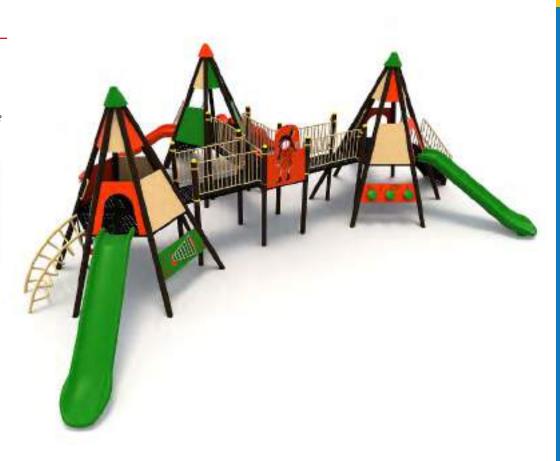

*METAL PLAYGROUNDS* 

191 M

Kızılderili Temalı Oyun Grubu Indian Themed Playground

Kızılderili temalı oyun grubu; kaydırak ve tırmanma elemanlarından oluşur. Çocukların zihinsel ve fiziksel gelişimlerine katkıda bulunur. House themed playground has slide and climbing equipments that help to improve children's creativity and physical health.

| 1  | Gövenlik Alanı:<br>Salaty Arka: | 1225cm x 1480cm |
|----|---------------------------------|-----------------|
| 徽  | Kapasite:<br>Coporty            | 16-18           |
| 1  | Vükseklik:<br>Height:           | 400cm           |
| 24 | Yaş Aralığı:<br>Aşı Group:      | 3+              |
|    |                                 |                 |