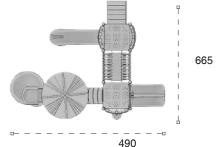

| 395cm           |
| 24 | Yaş Aralığı:<br>Açe Group:      | 3+              |









Kale Temalı Oyun Grubu Castle Themed Playground

Kale temalı oyun grubu; çeşitli kaydırak elemanlarından oluşur. Çocukların yaratıcılıklarını geliştirir ve fiziksel gelişimlerine katkıda bulunur. Castle themed playground has various slide equipments. It opens up children's imagination.









Kale Temalı Oyun Grubu Castle Themed Playground

Kale temalı oyun grubu; kaydırak, polietilen tırmanma, polietilen köprü ve polietilen tünel merdiven elemanlarından oluşur. Çocukların yaratıcılıklarını geliştirir ve fiziksel gelişimlerine katkıda bulunur. Castle themed playground has slide, polyethylene climbing, polyethylene bridge and polyethylene tunnel stair equipments. It opens up children's imagination.





Klasik Oyun Grupları | Classic Playground



Kale Temalı Oyun Grubu CastleThemed Playground

Kale temalı oyun grubu; kaydırak, polietilen tırmanma ve polietilen köprü elemanlarından oluşur. Çocukların hayal gücünü geliştirir ve fiziksel aktivite ihtiyacını karşılar. Castle themed playground has slide, polyethylene climbing and polyethylene bridge equipments that contributes children's physical health and open up their imagination.





#### 85 M

Kale Temalı Oyun Grubu Castle Themed Playground

Kale temalı oyun grubu; kaydırak ve metal tırmanma elemanlarından oluşur. Çocukların hayal gücünü geliştirir ve fiziksel aktivite ihtiyacını karşılar. *Castle themed playground has slide and metal climbing equipments that contributes children's physical health and open up their imagination.*