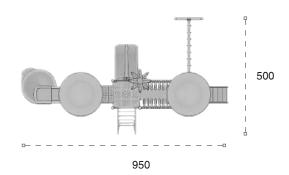

| 1  | Gevenlik Alarıı:<br>Salety Area | 950cm x 960cm |
|----|---------------------------------|---------------|
| 遨  | Kapasite:<br>Capacity:          | 10-12         |
| 1  | Yükseklik:<br>Height            | 470cm         |
| 22 | Yaş Aralığı:<br>Agır Group      | 3+            |