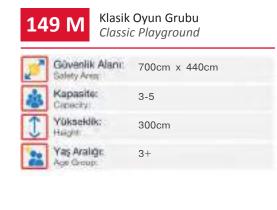

| 1  | Gövenlik Aları:<br>Salety Area: | 730cm x 540cm |
|----|---------------------------------|---------------|
| 遨  | Kapasite:<br>Capacity:          | 5-8           |
| 1  | Yükseklik:<br>Height            | 315cm         |
| 22 | Yaş Aralığı:<br>Age Group:      | 3+            |