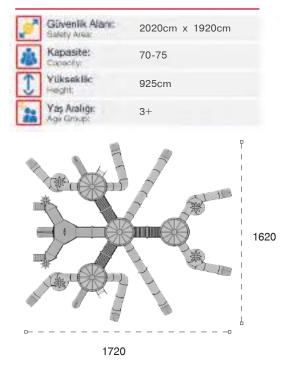

Kale Temalı Oyun Grubu Castle Themed Playground

Kale temalı oyun grubu; çeşitli kaydırak elemanlarından oluşur. Çocukların yaratıcılıklarını geliştirir ve fiziksel gelişimlerine katkıda bulunur. Castle themed playground has various slide equipments. It opens up children's imagination.