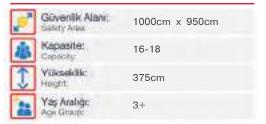

| 9 | Gövenlik Alanı:<br>Balety Area | 1165cm x 930cm |
|---|--------------------------------|----------------|
| 幽 | Kapasite:<br>Capacity:         | 16-18          |
| 1 | Vilkseklik:<br>Height:         | 460cm          |
| 2 | Yaş Aralığı:<br>Açık Group:    | 3+             |