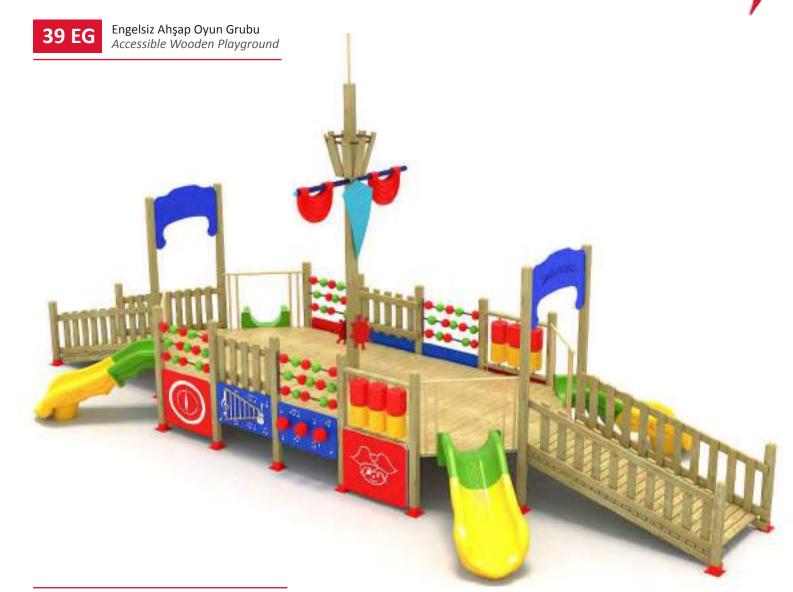

Görsel olarak birbirini tamamlayan polietilen panolar ve çatı roket tipi kuleler oluşturur.

Rocket towers consists of visually consistent polyethylene panels and roof.

Uzay Temalı Oyun Grubu Space Themed Playground

Uzay Temalı Oyun Grubu; galvanizlenmiş metal aksam, kaydırak ve tüp tırmanma elemanlarından oluşur. Çocukların fiziksel ve zihinsel gelişimlerine katkıda bulunur. Space themed playground has galvanised metal structure, slide and tube climbing equipments that contribute to the physical and the mental development of children.

Uzay Temalı Oyun Grubu Space Themed Playground

Uzay Temalı Oyun Grubu; galvanizlenmiş metal aksam, kaydırak, tüp tırmanma elemanlarından oluşur. Çocukların yaratıcılıklarını geliştirir ve fiziksel gelişimlerine katkıda bulunur. Space themed playground has galvanised metal structure, slide and tube climbing equipments that help to improve children's creativity and physical health.