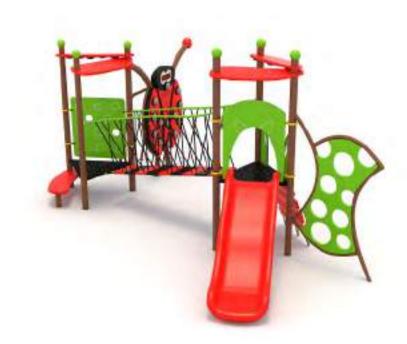

Elektronik Oyun Grupları | Electronic Playground

INTERAKTIF OYUN GRUPLARI INTERACTIVE PLAYGROUNDS

Uğur böceği temalı interaktif oyun grubu; kaydırak, polietilen tırmanma ve elektronik oyun elemanlarından oluşur. Çocukların hayal gücünü geliştirir ve fiziksel aktivite ihtiyacını karşılar. Lady bug themed playground has slide, polyethylene climbing and electronic play equipments that contributes children's physical health and open up their imagination.

5. Oyun | İki takımlı Puan Oyunu

Uğur böceği temalı interaktif oyun grubu; kaydırak ve elektronik oyun elemanlarından oluşur. Çocukların hayal gücünü geliştirir ve fiziksel aktivite ihtiyacını karşılar. Lady bug themed playground has slid and electronic play equipments that contributes children's physical health and open up their imagination.