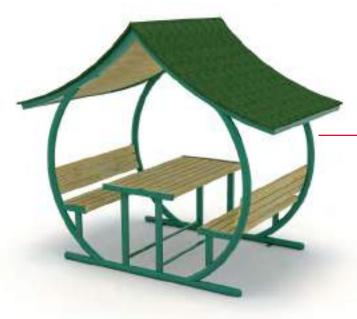

600cm

350cm





Tonos Pergola Tonos Pergola



500cm x 500cm 300cm







Tonos Pergola Tonos Pergola

| 2 | Ürün Ölçüsü<br>Product Silas: | 400cm x 400cm |
|---|-------------------------------|---------------|
| 1 | Yükseklik:<br>Height          | 250cm         |

| _ |     |   |   |
|---|-----|---|---|
|   |     | _ | _ |
|   | 191 | Ρ | Б |
|   |     |   |   |

Tonos Pergola Tonos Pergola



300cm x 300cm 200cm





www.argeprk.com



## **ŞEHİR MOBİLYALARI | CITY FURNITURES**



Piknik Masaları | Picnic Tables



Circular Picnic Table

255cm

235cm x 165cm



Ayarlanabilir Gölgelikli Dairesel Piknik Masası Circular Picnic Table with Adjustable shade

| 2 | Ürün Ölçüsü<br>Product State |
|---|------------------------------|
| Ĵ | Yükseklik:<br>Height         |

235cm x 165cm 255cm







Çatılı Dairesel Piknik Masası Circular Picnic Table with Roof



275cm x 185cm 255cm



07 PM

Ürün Ölçüsü Product Size:

Yükseklik:

Çatılı Ahşap Piknik Masası Wooden Picnic Table with Shade

260cm x 180cm

274cm





www.argeprk.com







Şehir Mobilyaları City furnitures

www.argeprk.com

## Arge park



Piknik Masaları | Picnic Tables



190cm x 150cm 70cm









| 11 B                            | Ahşap<br>Wood | Bank<br>len Bench |  |
|---------------------------------|---------------|-------------------|--|
| Urtin Ölçüsti:<br>Product Gate: |               | 145cm x 50cm      |  |
| Yükseki<br>Iteight              | ik:           | 75cm              |  |
|                                 |               |                   |  |







Ahşap Bank Wooden Bench

 Orün Ölçüsü: Pr