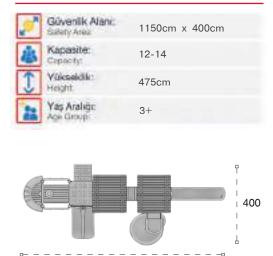

| 2 | Gövenlik Alanı;<br>Salety Area: | 1350cm x 740cm |
|---|---------------------------------|----------------|
| ఉ | Kapasite:<br>Canacity:          | 12-14          |
| 1 | Yükseklik:<br>Height            | 490cm          |
| 2 | Yaş Aralığı:<br>Açıs Omup       | 3+             |