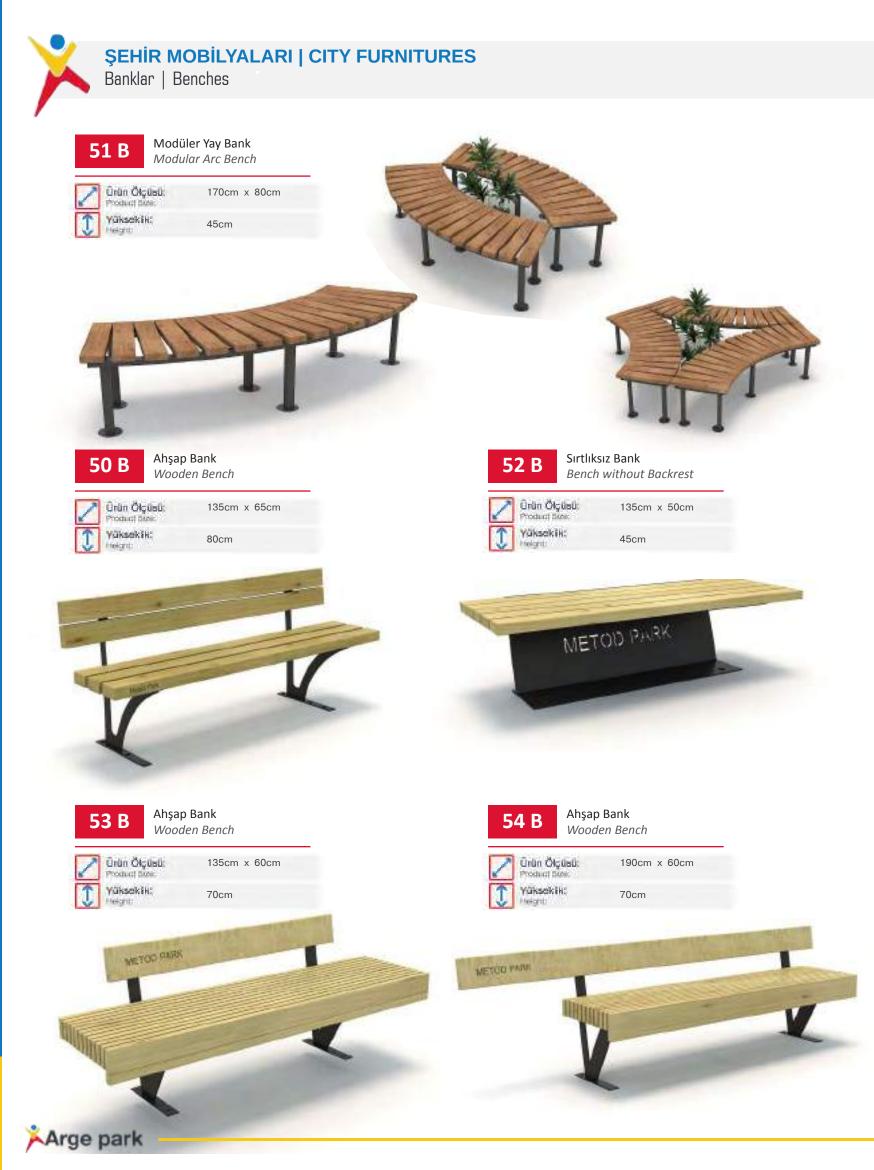

ht              | ik:           | 75cm              |  |
|                                 |               |                   |  |







Ahşap Bank Wooden Bench

 Orün Ölçüsü: Pronuct bine: Yükseklik: Instat

145cm x 50cm 75cm





Banklar | Benches







Paslanmaz Ayaklı Bank Wooden Bench with Stainless Steel Structure



150cm x 100cm 80cm



Banklar | Benches



Paslanmaz Ayaklı Bank Wooden Bench with Stainless Steel Structure



Ürün Ölçüsü: 145cm x 50cm Product 6





Paslanmaz Ayaklı Bank Wooden Bench with Stainless Steel Structure





147cm x 60cm 87cm



Paslanmaz Ayaklı Bank

Wooden Bench with Stainless Steel Structure

145cm x 50cm



31 B

Ünün Ölçüsü:

Paslanmaz Ayaklı Bank Wooden Bench with Stainless Steel Structure









Banklar | Benches





Banklar | Benches

















Bisiklet Parkı | Bicycle Parking



www.argeprk.com

ŞEHİR MOBİLYALARI CITY FURNITURES





Bisiklet Parkı | Bicycle Parking



Bisiklet Parkı | Bicycle Parking





Bahçe Mobilyaları | Garden Furnitures













Zemin Malzemeleri | Flooring Materials









'Yaşlandığımız için, Oyun Oynamayı Bırakmıyoruz, Oyun Oynamayı Bıraktığımız için Yaşlanıyoruz...' eprk.com

9

G. Bernard Shaw

# Arge park

### www.argeprk.com

ÇOCUK OYUN SİSTEMLERİ VE ŞEHİR MOBİLYALARI

Saray Mah. Keresteciler Blv. No:50 Ankara/TURKİYE

+90(312) 257 3024
 +90(546) 683 7751 - Satış Danışmanı

info@argeprk.com

The