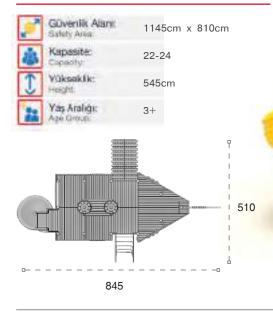

| 2 | Güvenlik Alanı;<br>Salety Area: | 1520cm x 980cm |
|---|---------------------------------|----------------|
| 榔 | Kapasite:<br>Canacity:          | 22-24          |
| 1 | Yükseklik:<br>Height:           | 420cm          |
| 2 | Yaş Aralığı:<br>Aça Gmuşi       | 3+             |