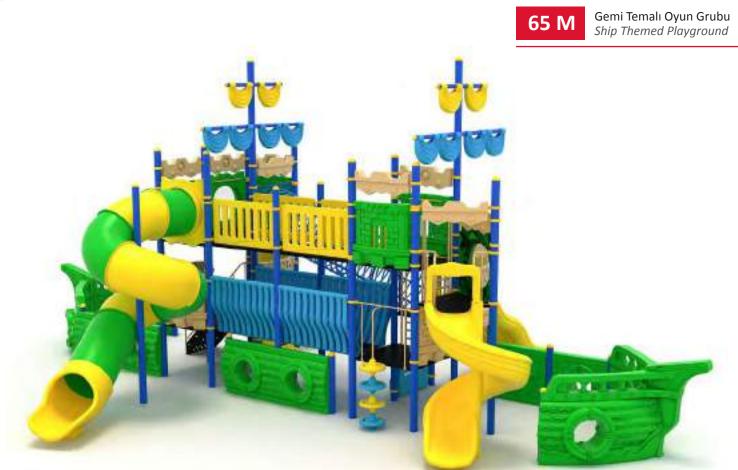

| 9 | Gövenlik Alanı:<br>Balety Area | 2820cm x 1190cm |
|---|--------------------------------|-----------------|
| 遨 | Kapasite:<br>Capacity:         | 60-65           |
| 1 | Vilkseklik:<br>Height:         | 600cm           |
| * | Yaş Aralığı:<br>Açıs Group:    | 3+              |

Arge park

METAL OYUN GRUPLARI | METAL PLAYGROUNDS

Klasik Oyun Grupları | Classic Playground

Tren Temalı Oyun Grubu Train Themed Playground

Tren temalı oyun grubu; kaydırak, metal tırmanma ve tüp geçiş elemanlarından oluşur. Çocukların hayal gücünü geliştirir ve fiziksel aktivite ihtiyacını karşılar. Train themed playground has slide, metal climbing and tube passing equipments that contributes children's physical health and open up their imagination.