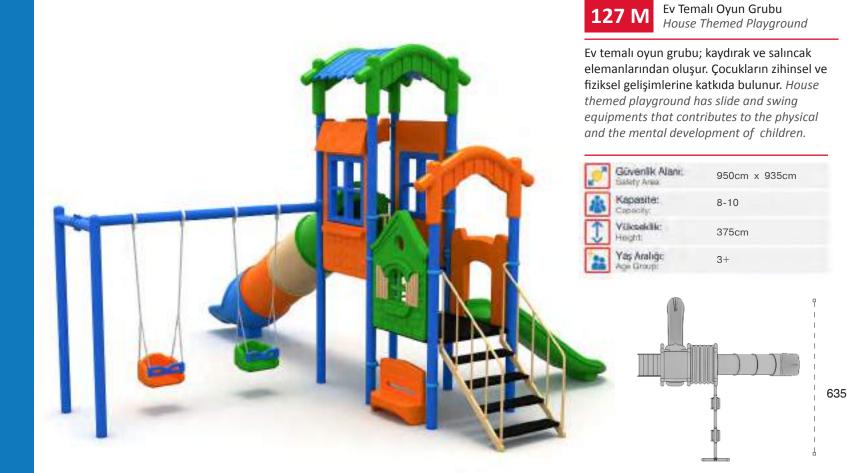

www.argeprk.com

METAL OYUN GRUPLARI METAL PLAYGROUNDS

Ev Temalı Oyun Grubu House Themed Playground

Ev temalı oyun grubu; kaydırak ve metal tırmanma elemanlarından oluşur. Çocukların yaratıcılıklarını geliştirerek zihinsel ve fiziksel gelişimlerine katkıda bulunur. House themed playground has slide and metal climbing equipments that help to improve children's creativity and physical health.

#### Ev Temalı Oyun Grubu House Themed Playground

Ev temalı oyun grubu; kaydırak, metal tırmanma, polietilen tırmanma ve tüp geçiş elemanlarından oluşur. Çocukların yaratıcılıklarını geliştirerek zihinsel ve fiziksel gelişimlerine katkıda bulunur. House themed playground has slide, metal climbing, polyethylene climbing and tube passing equipments that helps to improve children's creativity and physical health.