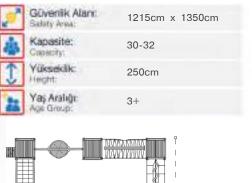

| 0  | Gövenlik Alanı:<br>Salety Area: | 1200cm x 1120cm |
|----|---------------------------------|-----------------|
| ఉ  | Kapasite:<br>Casechy:           | 30-32           |
| 1  | Yükseklik:<br>Height            | 540cm           |
| 22 | Yaş Aralığı:<br>Açıs Omup       | 3+              |