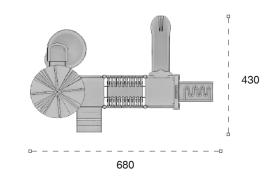

lerine katkıda bulunur. Metal playground has slide, metal climbing, polyethylene climbing and tube passing equipments that contributes children's physical and mental health.





46 M

Klasik Oyun Grubu Classic Playground

Metal oyun grubu; kaydırak, polietilen tırmanma ve polietilen köprü elemanlarından oluşur. Çocukların fiziksel ve zihinsel gelişimlerine katkıda bulunur. Metal playground has slide, polyethylene climbing and polyethylene bridge equipments that contributes children's physical and mental health.

| 1 | Güvenlik Alanı:<br>Salety Area: | 980cm x 730cm |
|---|---------------------------------|---------------|
| 遨 | Kapasite:<br>Capacity:          | 10-12         |
| 1 | Yükseklik:<br>Height            | 420cm         |
| 2 | Yaş Aralığı:<br>Agir Group:     | 3+            |







Metal oyun gruplari Metal playgrounds



Klasik Oyun Grubu Classic Playground

Metal oyun grubu; kaydırak ve salıncak elemanlarından oluşur. Çocukların fiziksel ve zihinsel gelişimlerine katkıda bulunur. Metal playground has slide and swing equipments that contributes children's physical and mental health.



750





Klasik Oyun Grubu Classic Playground

Metal oyun grubu; kaydırak ve polietilen tırmanma elemanlarından oluşur. Çocukların fiziksel ve zihinsel gelişimlerine katkıda bulunur. Metal playground has slide and polyethylene climbing equipments that contributes children's physical and mental health.











Klasik Oyun Grupları | Classic Playground





Klasik Oyun Grubu Classic Playground

Metal oyun grubu; kaydırak ve metal tırmanma elemanlarından oluşur. Çocukların fizik