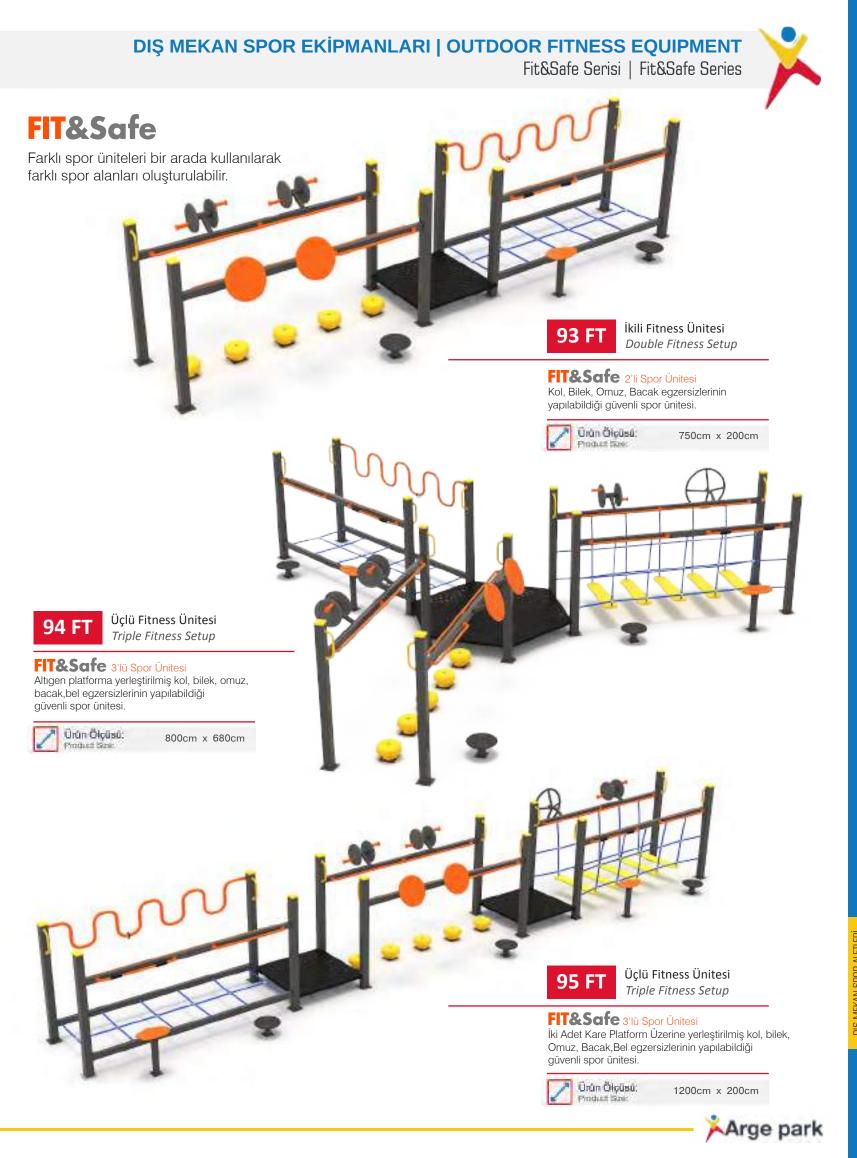

cm x 40cm |
|---|-------------------------------|--------------|
| Ĵ | Yükseklik:<br>Height          | 130cm        |





İkili Salınım Double Swinging

| 2 | Ürün Ölçüsü:<br>Protruct Saw | 140cm x 40cm |  |
|---|------------------------------|--------------|--|
| Ĵ | Yükseklik:<br>Height         | 130cm        |  |



Salınım ve Esneme Swinging and Stretching

| 2 | Ürün Ölçüsü:<br>Product bize: | 140cm x 55cm |
|---|-------------------------------|--------------|
| 1 | Yükseklik;<br>Height          | 130cm        |



İkili Havada Yürüyüş Double Air Walking



www.argeprk.com









Arge park

DIŞ MEKAN SPOR ALETLERİ OUTDOOR FITNESS EQUIPMENT DIŞ MEKAN SPOR EKİPMANLARI | OUTDOOR FITNESS EQUIPMENT

Fit&Safe Serisi | Fit&Safe Series



DIŞ MEKAN SPOR ALETLERİ OUTDOOR FITNESS EQUIPMENT



www.argeprk.com

**ŞEHİR MOBİLYALARI** Konforlu, Sosyal alanlar yaratır.

10

XE/ADDIEN

9

park

areas

P.

CITY FURNITURES Creates, comfortable social

51





Şehir Mobilyaları City Furnitures







www.argeprk.com

Şehir Mobilyaları City Furnitures







Altigen Kamelya Hexagonal Gazebo







Yükseklik: 1 fieldhit

340cm



Sekizgen Kamelya

Octagonal Gazebo

400cm x 400cm

340cm





Sekizgen Kamelya Octagonal Gazebo



500cm x 500cm

340cm



www.argeprk.com

01 K

Örün Ölçüsü:

Yottact Sieli:

Yükseklik

leight:





www.argeprk.com

Şehir Mobilyaları City furnitures

Kamelyalar | Gazebos





Dekoratif Çatılı Kare Kamelya Square Gazebo with Ornamental Roof



500cm x 500cm







Arge park





Ahşap Evler | Wooden Houses



**01 EV** Tek Katlı Ahşap Ev Single Floor Wooden Hou