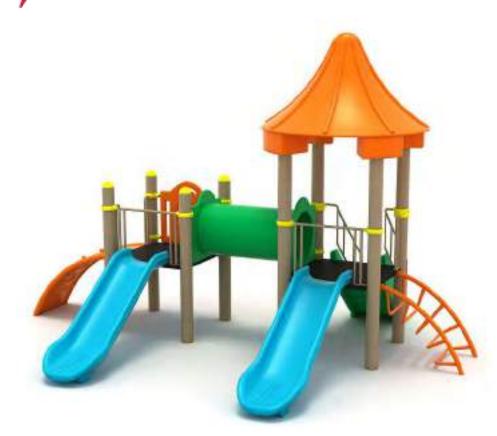

Klasik Oyun Grubu Classic Playground

Metal oyun grubu; çeşitli kaydırak elemanlarından oluşur. Çocukların fiziksel ve zihinsel gelişimlerine katkıda bulunur. Metal playground has various slide equipments that contribute children's physical and mental health.

600

Klasik Oyun Grubu Classic Playground

Metal oyun grubu; çeşitli kaydırak elemanlarından oluşur. Çocukların fiziksel ve zihinsel gelişimlerine katkıda bulunur. *Metal playground has various slide equipments that contribute children's physical and mental health.* 