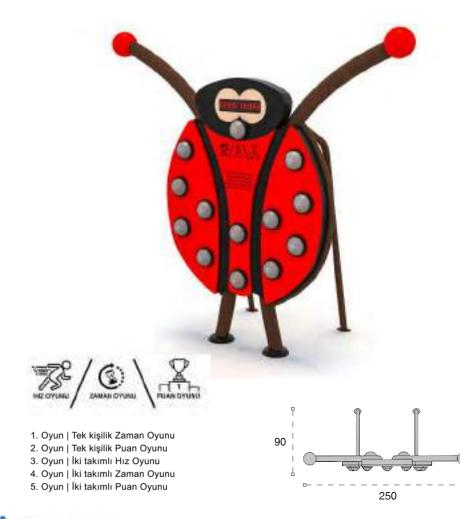

Uğur Böceği Elektronik Oyun Birimi Tek kişilik veya takımlar halinde oynanılabilen 5 adet oyun içerir. Rekabet ve hız öğeleri içeren oyunlar çocukları hareket etmeye teşvik eder.

Lady Bug Electronic Play Equipment Includes 5 games that could be played by one person or as teams. It encourages children to move more while they play competitive and fast games.

5. Oyun | İki takımlı Puan Oyunu

Uğur böceği temalı interaktif oyun grubu; kaydırak ve elektronik oyun elemanlarından oluşur. Çocukların hayal gücünü geliştirir ve fiziksel aktivite ihtiyacını karşılar. Lady bug themed playground has slid and electronic play equipments that contributes children's physical health and open up their imagination.

**Uğur Böceği Elektronik Oyun Birimi** Tek kişilik veya takımlar halinde oynanılabilen 5 adet oyun içerir. Rekabet ve hız öğeleri içeren oyunlar çocukları hareket etmeye teşvik eder.

Lady Bug Electronic Play Equipment Includes 5 games that could be played by one person or as teams. It encourages children to move more while they play competitive and fast games.