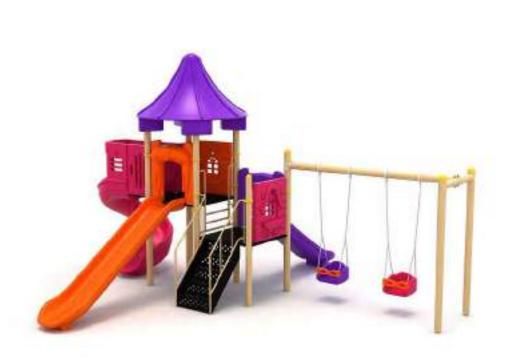

Metal oyun gruplari Metal playgrounds

17 M

Klasik Oyun Grubu Classic Playground

Metal oyun grubu; kaydırak ve salıncak elemanlarından oluşur. Çocukların fiziksel ve zihinsel gelişimlerine katkıda bulunur. Metal playground has slide and swing equipments that contribute children's physical and mental health.