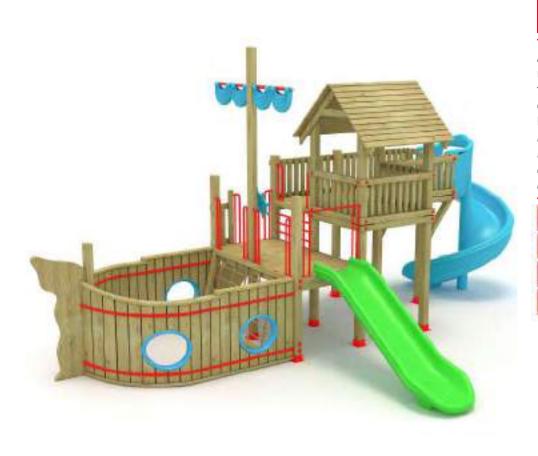

Klasik Oyun Grupları | Classic Playground

Gemi Temalı Oyun Grubu Ship Themed Playground

Gemi temalı oyun grubu; kaydırak metal tırmanma ve polietilen köprü elemanlarından oluşur. Çocukların hayal gücünü geliştirir ve fiziksel aktivite ihtiyacını karşılar. Ship themed playground has slide, metal climbing and polyethylene climbing equipments that contributes children's physical health and open up their imagination.

Gemi Temalı Oyun Grubu Ship Themed Playground

Gemi temalı oyun grubu; kaydırak ve metal tırmanma elemanlarından oluşur. Çocukların yaratıcılıklarını geliştirir ve fiziksel gelişimlerine katkıda bulunur. Ship themed playground has slide and metal climbing equipments that contributes children's physical health and open up their imagination.

Klasik Oyun Grupları | Classic Playground

30 M

Gemi Temalı Oyun Grubu Ship Themed Playground

Gemi temalı oyun grubu; kaydırak, polietilen tırmanma, metal tırmanma ve polietilen köprü elemanlarından oluşur. Çocukların yaratıcılıklarını geliştirir ve fiziksel gelişimlerine katkıda bulunur. Ship themed playground has slide, polyethylene climbing, metal climbing and polyethylene bridge equipments that contributes children's physical health and open up their imagination.

63 M

Gemi Temalı Oyun Grubu Ship Themed Playground

Gemi temalı oyun grubu; kaydırak ve polietilen tırmanma elemanlarından oluşur. Çocukların hayal gücünü geliştirir ve fiziksel aktivite ihtiyacını karşılar. Ship themed playground has slide and polyethylene climbing equipments that contributes children's physical health and open up their imagination.