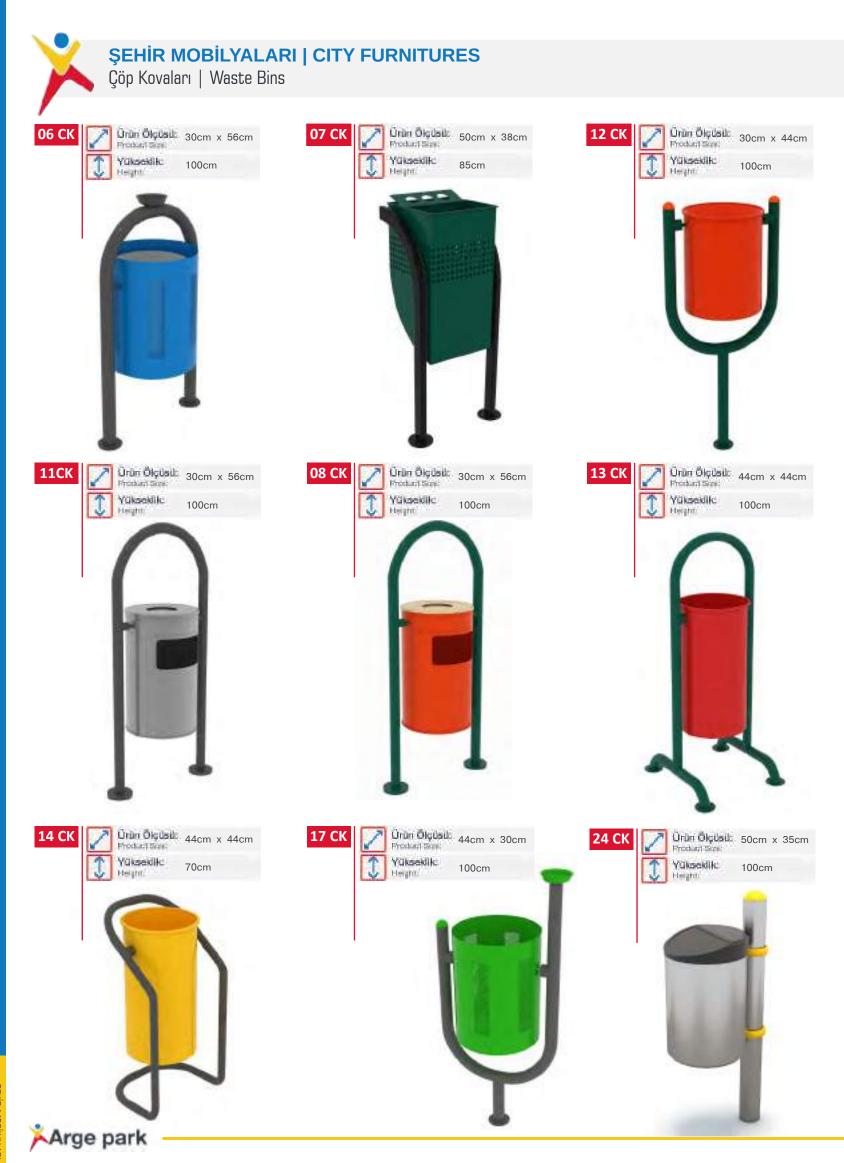

| ik:           | 75cm              |  |
|                                 |               |                   |  |







Ahşap Bank Wooden Bench

 Orün Ölçüsü: Pronuct bine: Yükseklik: Instat

145cm x 50cm 75cm





Banklar | Benches







Paslanmaz Ayaklı Bank Wooden Bench with Stainless Steel Structure



150cm x 100cm 80cm



Banklar | Benches



Paslanmaz Ayaklı Bank Wooden Bench with Stainless Steel Structure



Ürün Ölçüsü: 145cm x 50cm Product 6





Paslanmaz Ayaklı Bank Wooden Bench with Stainless Steel Structure





147cm x 60cm 87cm



Paslanmaz Ayaklı Bank

Wooden Bench with Stainless Steel Structure

145cm x 50cm



31 B

Ünün Ölçüsü:

Paslanmaz Ayaklı Bank Wooden Bench with Stainless Steel Structure









Banklar | Benches





Banklar | Benches

















Bisiklet Parkı | Bicycle Parking



www.argeprk.com

ŞEHİR MOBİLYALARI CITY FURNITURES





Bisiklet Parkı | Bicycle Parking



Bisiklet Parkı | Bicycle Parking





Bahçe Mobilyaları | Garden Furnitures













Zemin Malzemeleri | Flooring Materials









'Yaşlandığımız için, Oyun Oynamayı Bırakmıyoruz, Oyun Oynamayı Bıraktığımız için Yaşlanıyoruz...' eprk.com

9

G. Bernard Shaw

# Arge park

### www.argeprk.com

ÇOCUK OYUN SİSTEMLERİ VE ŞEHİR MOBİLYALARI

Saray Mah. Keresteciler Blv. No:50 Ankara/TURKİYE

+90(312) 257 3024
 +90(546) 683 7751 - Satış Danışmanı

info@argeprk.com

The