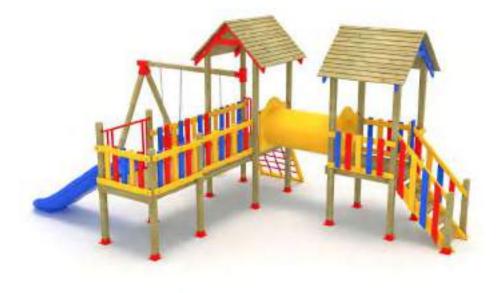

| 2 | Gövenlik Alanı:<br>Salety Area | 1150cm x 860cm |
|---|--------------------------------|----------------|
| 遨 | Kapasite:<br>Casecity:         | 14-16          |
| 1 | Yükseklik:<br>Height           | 470cm          |
| 2 | Yaş Aralığı:<br>Açıs Gmup      | 3+             |