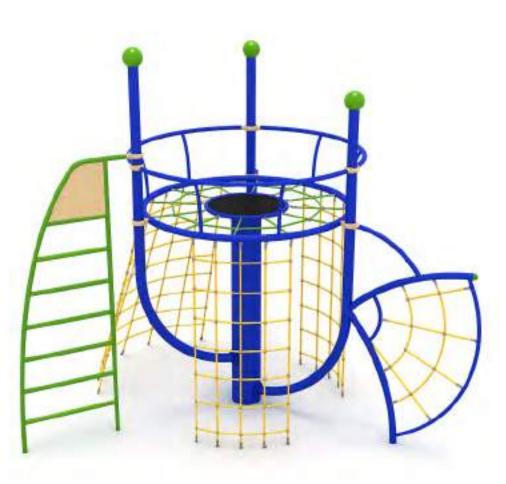

Görsel olarak birbirini tamamlayan polietilen panolar ve çatı roket tipi kuleler oluşturur.

Rocket towers consists of visually consistent polyethylene panels and roof.

Uzay Temalı Oyun Grubu Space Themed Playground

Uzay Temalı Oyun Grubu; galvanizlenmiş metal aksam, kaydırak ve tüp tırmanma elemanlarından oluşur. Çocukların fiziksel ve zihinsel gelişimlerine katkıda bulunur. Space themed playground has galvanised metal structure, slide and tube climbing equipments that contribute to the physical and the mental development of children.

Uzay Temalı Oyun Grubu Space Themed Playground

Uzay Temalı Oyun Grubu; galvanizlenmiş metal aksam, kaydırak, tüp tırmanma elemanlarından oluşur. Çocukların yaratıcılıklarını geliştirir ve fiziksel gelişimlerine katkıda bulunur. Space themed playground has galvanised metal structure, slide and tube climbing equipments that help to improve children's creativity and physical health.