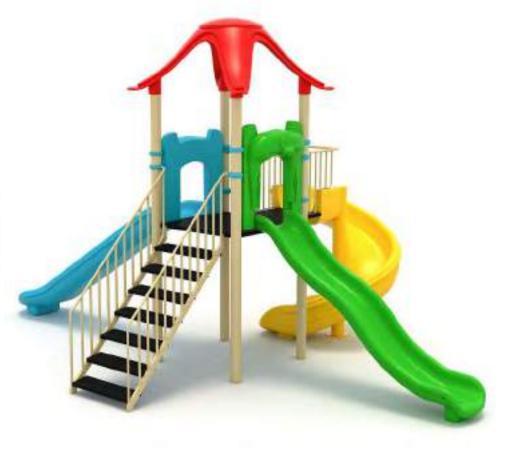

# **METAL METAL**

destekleyen, güvenli and provides safe social

Metal oyun gruplari Metal playgrounds

Arge park

Klasik Oyun Grubu Classic Playground

Metal oyun grubu; kaydırak elemanından oluşur. Çocukların fiziksel ve zihinsel gelişimlerine katkıda bulunur. Metal playground has slide equipment that contribute children's physical and mental health.

Klasik Oyun Grubu Classic Playground

Metal oyun grubu; kaydırak ve polietilen tırmanma elemanlarından oluşur. Çocukların fiziksel ve zihinsel gelişimlerine katkıda bulunur. Metal playground has slide and polyethylene climbing equipments that contribute children's physical and mental health.