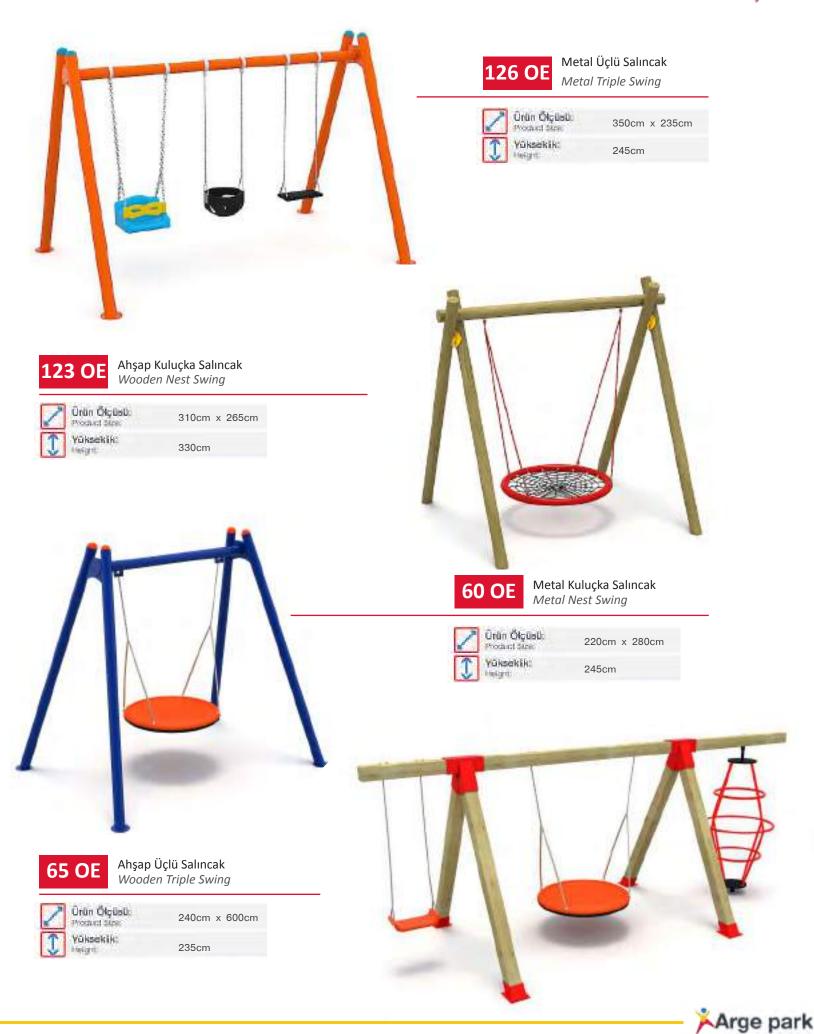

-----|---------------|
| 畚  | Kapasite:<br>Capacity:       | 8-10          |
| 1  | Yükseklik;<br>Height         | 200cm         |
| 24 | Yaş Aralığı:<br>Age Group    | 3+            |





Oyun oynamak çocuklar için, sosyal, fiziksel ve kavramsal gelişim konusunda en iyi eğitim programıdır. Malzemeleri kullanarak, diğer çocuklarla iletişime geçerek çevrelerini kontrol etmeyi, rekabet ve eğlence duygusunu öğrenirler.

Playing is the best educational program for kids in order to understand their physical and social abilities, interacting with their environment, children learn to control the environment and to feel competitionand fun.



METOD PARK



oyun elemanlari Playground equipment









oyun elemanlari Playground equipment











Salıncaklar | Swings



Salıncaklar | Swings







Salıncaklar | Swings



oyun elemanlari Playground equipment



Salıncaklar | Swings











Tahterevalliler | Seesaws













Dönenceler | Rotating Platforms





Dönenceler | Rotating Platforms



Dönenceler | Rotating Platforms





Metal Döner Platform Metal Rotating Platform

Ürün Ölçüsü: Product Sinc Yükseklik:





- Kuluçka Dönence 91 OE Nest Rotating
- Ürün Ölçüsü: Product Size Yüksekik: **height**

120cm x 120cm 40cm





Gezegen Dönence Planet Rotating Platform



180cm x 180cm 70cm





Gezegen Dönence Planet Rotating Platform



280cm x 195cm 370cm







Tırmanma Elemanları | Climbing Equipment



## **OYUN ELEMANLARI | PLAYGROUND EQUIPMENT**

Tırmanma Elemanları | Climbing Equipment







height.





egn



**OYUN ELEMANLARI | PLAYGROUND EQUIPMENT** 

Zıpzıplar