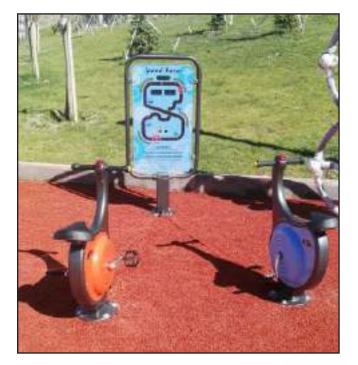

# INTERAKTIF OYUN GRUPLARI

Bilgisayar, video oyunlarından ilham alarak geliştirilmiş, çocukları evlerinden çıkıp dış mekanlarda oynamaya ve sosyalleşmeye teşvik eden oyun grupları.

Inspired from video games, these playgrounds encourages children to go out and socialize.

Elektronik Oyun Grupları | Electronic Playground

Lale temalı interaktif oyun grubu; kaydırak, metal tırmanma, ip halat tırmanma, ip halat köprü ve elektronik oyun elemanlarından oluşur. Çocukların hayal gücünü geliştirir ve fiziksel aktivite ihtiyacını karşılar. *Tulip themed playground has slide, metal climbing, rope climbing, rope bridge and electronic play equipments that contributes children's physical health and open up their imagination.* 

1. Oyun | Tek kişilik Zaman Oyunu 2. Oyun | Tek kişilik Puan Oyunu 3. Oyun | İki takımlı Hız Oyunu

- 4. Oyun | İki takımlı Zaman Oyunu
- 5. Oyun | İki takımlı Puan Oyunu

Lale Elektronik Oyun Birimi

Tek kişilik veya takımlar halinde oynanılabilen 5 adet oyun içerir. Rekabet ve hız öğeleri içeren oyunlar çocukları hareket etmeye teşvik eder.

*Tulip Electronic Play Equipment Includes 5 games that could be played by one person or as team. It encourages children to move more, while they play competitive and fast games.* 

550

D

Elektronik Oyun Grupları | Electronic Playground