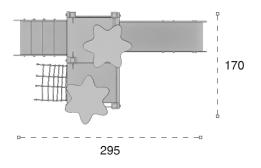

| 93 N           |                        | Oyun Grubu<br>c Playground |  |
|----------------|------------------------|----------------------------|--|
| Give<br>Salet  | enlik Alamı:<br>y Aren | 600cm x 580cm              |  |
| Kapi<br>Cape   | asite:<br>city:        | 4-6                        |  |
| 1 Yuks         | seklik:                | 265cm                      |  |
| Yaq I<br>Age C | Aralığı:<br>Broup:     | 3+                         |  |