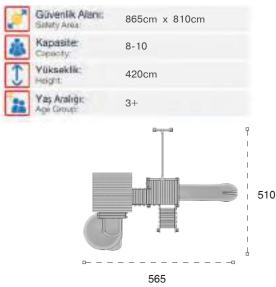

| 1 | Güvenlik Alanı:<br>Salety Area | 810cm x 810cm |
|---|--------------------------------|---------------|
| 齒 | Kapasite:<br>Capacity:         | 8-10          |
| 1 | Yükseldik:<br>Height           | 470cm         |
| 2 | Yaş Aralığı:<br>Age Geoup      | 3+            |