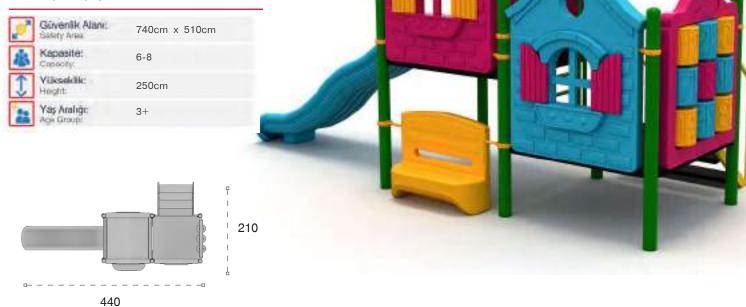

335cm 3+

| ø | Gövenli<br>Satety An |
|---|----------------------|
| 4 | Kapasib<br>Capacity  |

övenlik Alarv: 750cm x 965cm dety Area: apasite: 10-12

Ev Temalı Oyun Grubu House Themed Playground

Ev temalı oyun grubu; çeşitli kaydırak elemanlarından oluşur. Çocukların yaratıcılıklarını geliştirerek zihinsel ve fiziksel gelişimlerine katkıda bulunur. House themed playground has various slide equipments that contribute to the physical and the mental development of children.