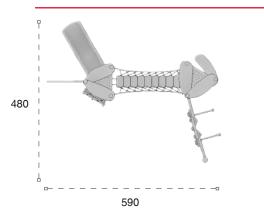

1. Oyun | Tek kişilik Zaman Oyunu

2. Oyun | Tek kişilik Puan Oyunu 3. Oyun | İki takımlı Hız Oyunu

4. Oyun | İki takımlı Zaman Oyunu

5. Oyun | İki takımlı Puan Oyunu

| 1 | Gilvenlik Alam:<br>Solety Area: | 1020cm x 860cm |
|---|---------------------------------|----------------|
| 遨 | Kapasite:<br>Copacity           | 10-12          |
| I | Yükseklik:<br>Height            | 350cm          |
| 2 | Yaş Aralığı:<br>Agi Group:      | 3+             |