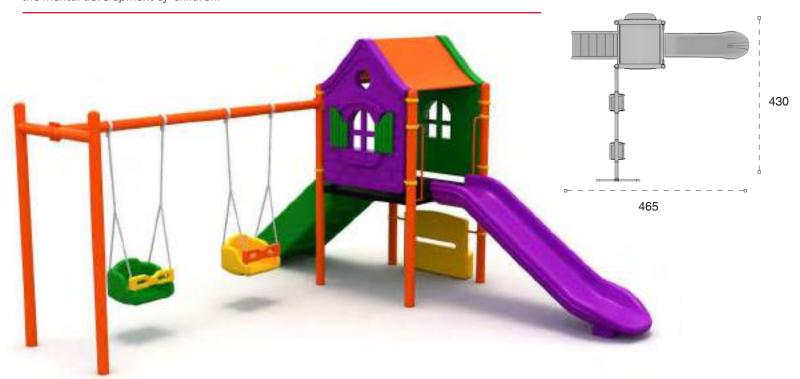

Ev Temalı Oyun Grubu House Themed Playground

Ev temalı oyun grubu; kaydırak elemanından oluşur. Çocukların yaratıcılıklarınıı geliştirerek zihinsel ve fiziksel gelişimlerine katkıda bulunur. House themed playground has slide equipment that helps to improve children's creativity and physical health.