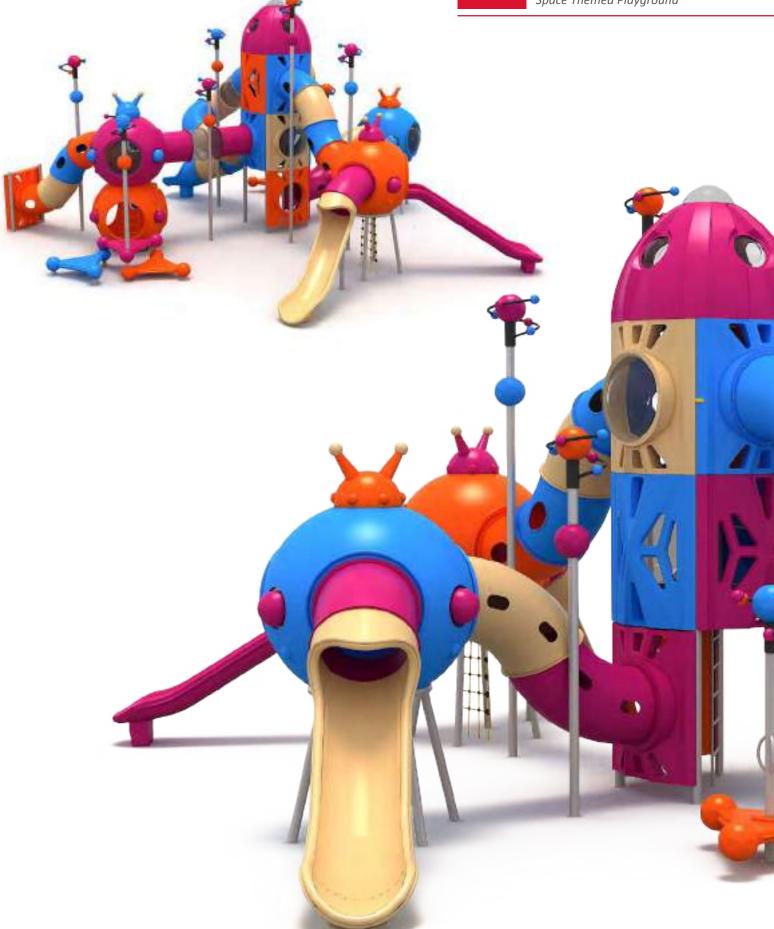

Metal oyun gruplari Metal playgrounds

Uzay Temalı Oyun Grubu; galvanizlenmiş metal aksam, kaydırak, tüp tırmanma, polietilen tırmanma, denge ve tüp geçiş elemanlarından oluşur. Çocukların zihinsel ve fiziksel gelişimlerine katkıda bulunur. Space themed playground has galvanised metal structure, slide, tube climbing, polyethylene climbing, balancing and tube passing equipments that helps to improve children's creativity and physical health.

Uzay Temalı Oyun Grubu Space Themed Playground

Metal oyun gruplari Metal playgrounds

tırmanma, ip halat tırmanma, denge ve tüp geçiş elemanlarından oluşur. Çocukların yaratıcılıklarını geliştirerek zihinsel ve fiziksel gelişimlerine katkıda bulunur. Space themed playground has galvanised metal structure, slide, tube climbing, polyethylene climbing, rope climbing, balancing and tube passing equipments that contributes to the physical and the mental development of children.