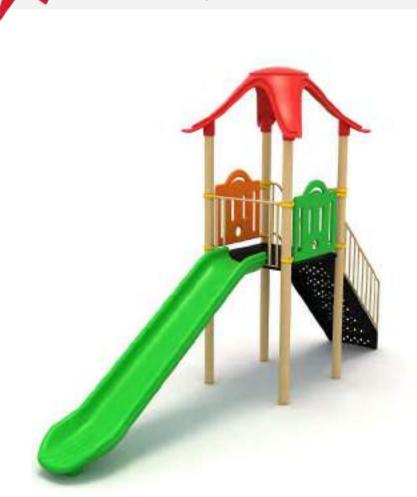

Klasik Oyun Grubu Classic Playground

Metal oyun grubu; kaydırak ve polietilen tırmanma elemanlarından oluşur. Çocukların fiziksel ve zihinsel gelişimlerine katkıda bulunur. Metal playground has slide and polyethylene climbing equipments that contribute children's physical and mental health.