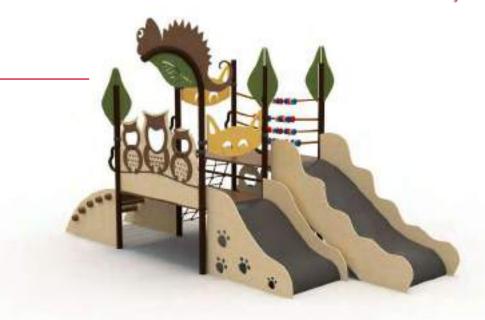

Klasik Oyun Grubu Classic Playground

Aetal oyun gruplari Metal playgrounds

Metal oyun grubu; kaydırak, metal tırmanma ve polietilen tırmanma elemanlarından oluşur. Çocukların fiziksel ve zihinsel gelişimlerine katkıda bulunur. Metal playground has slide, polyethylene climbing and metal climbing equipments that contributes children's physical and mental health.