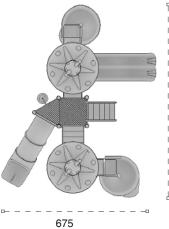

Klasik Oyun Grupları | Classic Playground

**AETAL OYUN GRUPLARI METAL PLAYGROUNDS** 

10 M

Klasik Oyun Grubu Classic Playground

Metal oyun grubu; kaydırak ve metal komando tırmanma elemanlarından oluşur. Çocukların fiziksel ve zihinsel gelişimlerine katkıda bulunur. Metal playground has slide and metal commandos climbing equipments that contributes children's physical and mental health.