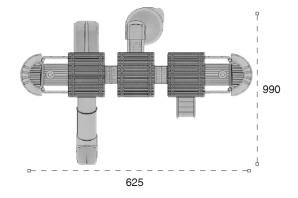

| 1 | Güvenlik Alanı:<br>Salety Area | 810cm x 810cm |
|---|--------------------------------|---------------|
| 齒 | Kapasite:<br>Capacity:         | 8-10          |
| 1 | Yükseldik:<br>Height           | 470cm         |
| 2 | Yaş Aralığı:<br>Age Geoup      | 3+            |