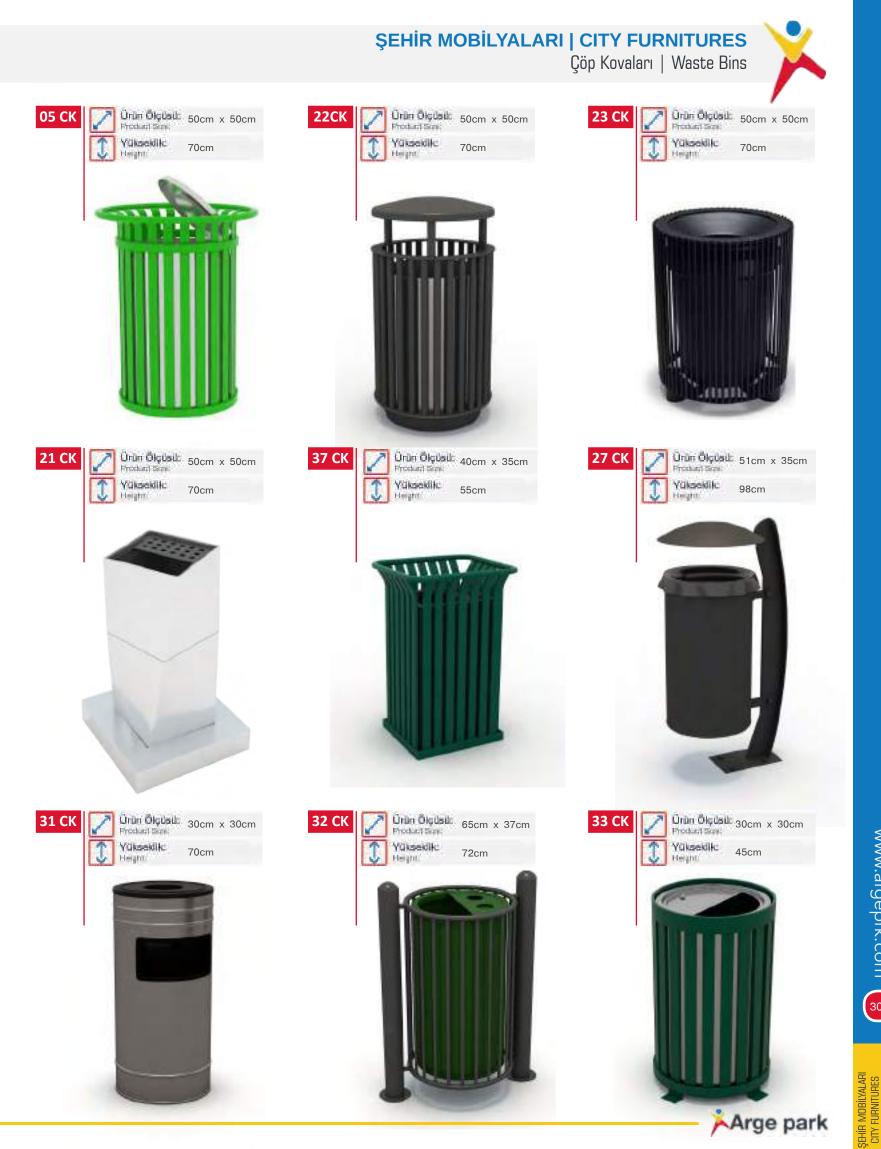

| ik:           | 75cm              |  |
|                                 |               |                   |  |







Ahşap Bank Wooden Bench

 Orün Ölçüsü: Pronuct bine: Yükseklik: Instat

145cm x 50cm 75cm





Banklar | Benches







Paslanmaz Ayaklı Bank Wooden Bench with Stainless Steel Structure



150cm x 100cm 80cm



Banklar | Benches



Paslanmaz Ayaklı Bank Wooden Bench with Stainless Steel Structure



Ürün Ölçüsü: 145cm x 50cm Product 6





Paslanmaz Ayaklı Bank Wooden Bench with Stainless Steel Structure





147cm x 60cm 87cm



Paslanmaz Ayaklı Bank

Wooden Bench with Stainless Steel Structure

145cm x 50cm



31 B

Ünün Ölçüsü:

Paslanmaz Ayaklı Bank Wooden Bench with Stainless Steel Structure









Banklar | Benches





Banklar | Benches

















Bisiklet Parkı | Bicycle Parking



www.argeprk.com

ŞEHİR MOBİLYALARI CITY FURNITURES





Bisiklet Parkı | Bicycle Parking



Bisiklet Parkı | Bicycle Parking





Bahçe Mobilyaları | Garden Furnitures













Zemin Malzemeleri | Flooring Materials









'Yaşlandığımız için, Oyun Oynamayı Bırakmıyoruz, Oyun Oynamayı Bıraktığımız için Yaşlanıyoruz...' eprk.com

9

G. Bernard Shaw

# Arge park

### www.argeprk.com

ÇOCUK OYUN SİSTEMLERİ VE ŞEHİR MOBİLYALARI

Saray Mah. Keresteciler Blv. No:50 Ankara/TURKİYE

+90(312) 257 3024
 +90(546) 683 7751 - Satış Danışmanı

info@argeprk.com

The