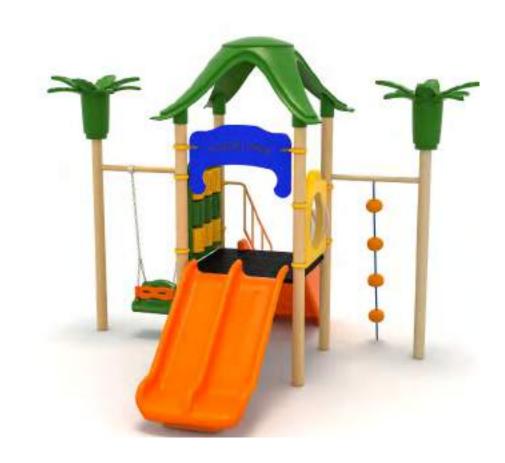

www.argeprk.com

METAL OYUN GRUPLARI METAL PLAYGROUNDS

Ev Temalı Oyun Grubu House Themed Playground

Ev temalı oyun grubu; kaydırak ve metal tırmanma elemanlarından oluşur. Çocukların yaratıcılıklarını geliştirerek zihinsel ve fiziksel gelişimlerine katkıda bulunur. House themed playground has slide and metal climbing equipments that help to improve children's creativity and physical health.

#### Ev Temalı Oyun Grubu House Themed Playground

Ev temalı oyun grubu; kaydırak, metal tırmanma, polietilen tırmanma ve tüp geçiş elemanlarından oluşur. Çocukların yaratıcılıklarını geliştirerek zihinsel ve fiziksel gelişimlerine katkıda bulunur. House themed playground has slide, metal climbing, polyethylene climbing and tube passing equipments that helps to improve children's creativity and physical health.