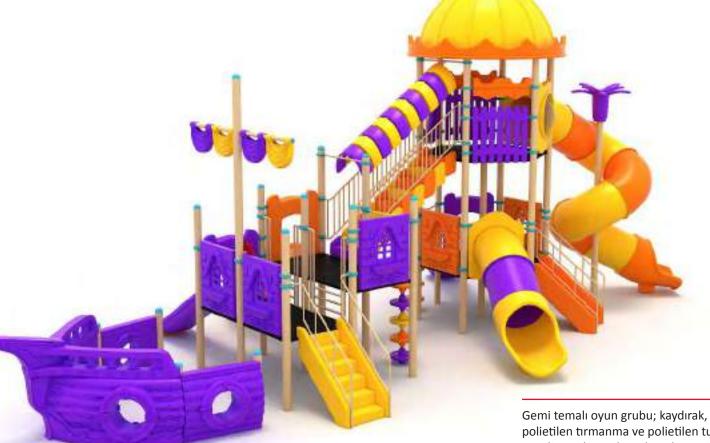

Klasik Oyun Grupları | Classic Playground

Gemi Temalı Oyun Grubu Ship Themed Playground

Gemi temalı oyun grubu; kaydırak metal tırmanma ve polietilen köprü elemanlarından oluşur. Çocukların hayal gücünü geliştirir ve fiziksel aktivite ihtiyacını karşılar. Ship themed playground has slide, metal climbing and polyethylene climbing equipments that contributes children's physical health and open up their imagination.

Gemi Temalı Oyun Grubu Ship Themed Playground

Gemi temalı oyun grubu; kaydırak ve metal tırmanma elemanlarından oluşur. Çocukların yaratıcılıklarını geliştirir ve fiziksel gelişimlerine katkıda bulunur. Ship themed playground has slide and metal climbing equipments that contributes children's physical health and open up their imagination.

Klasik Oyun Grupları | Classic Playground

30 M

Gemi Temalı Oyun Grubu Ship Themed Playground

Gemi temalı oyun grubu; kaydırak, polietilen tırmanma, metal tırmanma ve polietilen köprü elemanlarından oluşur. Çocukların yaratıcılıklarını geliştirir ve fiziksel gelişimlerine katkıda bulunur. Ship themed playground has slide, polyethylene climbing, metal climbing and polyethylene bridge equipments that contributes children's physical health and open up their imagination.

63 M

Gemi Temalı Oyun Grubu Ship Themed Playground

Gemi temalı oyun grubu; kaydırak ve polietilen tırmanma elemanlarından oluşur. Çocukların hayal gücünü geliştirir ve fiziksel aktivite ihtiyacını karşılar. Ship themed playground has slide and polyethylene climbing equipments that contributes children's physical health and open up their imagination.

865

www.argeprk.com

Gemi Temalı Oyun Grubu Ship Themed Playground

Gemi temalı oyun grubu; kaydırak ve polietilen tırmanma elemanlarından oluşur. Çocukların hayal gücünü geliştirir ve fiziksel aktivite ihtiyacını karşılar. Ship themed playground has slide and polyethylene climbing equipments that contributes children's physical health and open up their imagination.