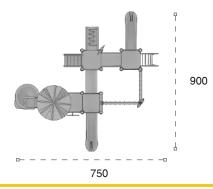

Metal oyun gruplari Metal playgrounds

17 M

Klasik Oyun Grubu Classic Playground

Metal oyun grubu; kaydırak ve salıncak elemanlarından oluşur. Çocukların fiziksel ve zihinsel gelişimlerine katkıda bulunur. Metal playground has slide and swing equipments that contribute children's physical and mental health.

630

41 M

Klasik Oyun Grubu Classic Playground

Metal oyun grubu; kaydırak ve salıncak elemanlarından oluşur. Çocukların fiziksel ve zihinsel gelişimlerine katkıda bulunur. Metal playground has slide and swing equipments that contribute children's physical and mental health.