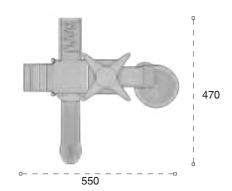

| 1  | Gevenlik Alarıı:<br>Salety Area | 950cm x 960cm |
|----|---------------------------------|---------------|
| 遨  | Kapasite:<br>Capacity:          | 10-12         |
| 1  | Yükseklik:<br>Height            | 470cm         |
| 22 | Yaş Aralığı:<br>Agır Group      | 3+            |