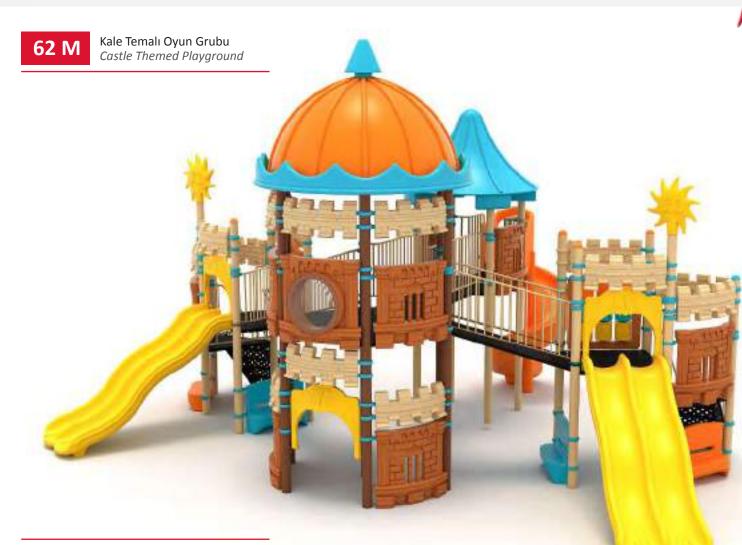

39 M

| 9 | Güvenik Alanı:<br>Szlety Area: | 2320cm x 1990cm |
|---|--------------------------------|-----------------|
| 遨 | Kapasite:<br>Capacity:         | 80-85           |
| 1 | Vükseklik:<br>Height           | 700cm           |
| 2 | Yaş Aralığı:<br>Age Group:     | 3+              |