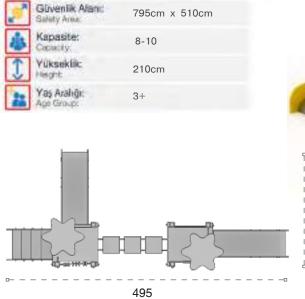

| 1  | Gövenlik Aları:<br>Salety Area: | 730cm x 540cm |
|----|---------------------------------|---------------|
| 遨  | Kapasite:<br>Capacity:          | 5-8           |
| 1  | Yükseklik:<br>Height            | 315cm         |
| 22 | Yaş Aralığı:<br>Age Group:      | 3+            |