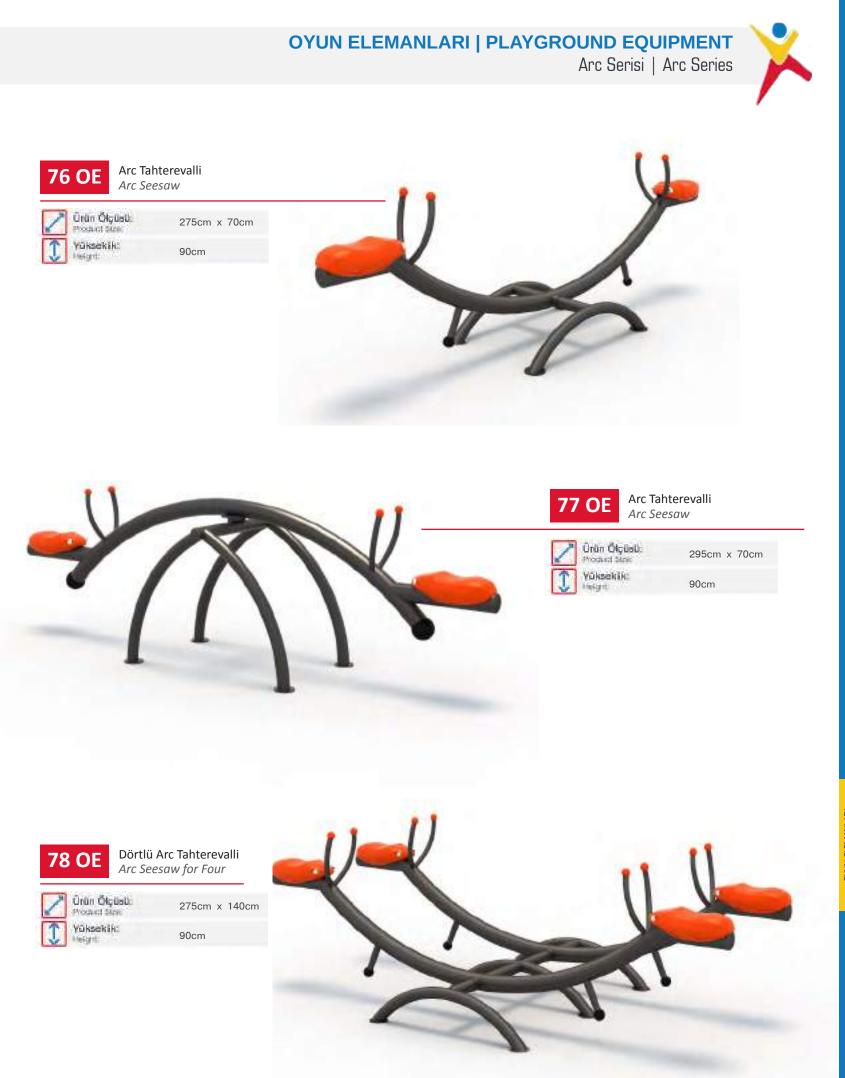

🖌 Klasik Oyun Grupları | Classic Playground

Klasik Oyun Grubu Classic Playground

Metal oyun grubu; kaydırak, metal tırmanma ve salıncak elemanlarından oluşur. Çocukların fiziksel ve zihinsel gelişimlerine katkıda bulunur. *Metal playground has slide metal climbing and swing equipments that contributes children's physical and mental health.* 

Klasik Oyun Grubu Classic Playground

Metal oyun grubu; çeşitli kaydırak elemanlarından oluşur. Çocukların fiziksel ve zihinsel gelişimlerine katkıda bulunur. *Metal playground has various slide equipments that contributes children's physical and mental health.* 

#### METAL OYUN GRUPLARI | METAL PLAYGROUNDS

Klasik Oyun Grupları | Classic Playground

68 M

Klasik Oyun Grubu Classic Playground

Metal oyun grubu; kaydırak, metal tırmanma ve salıncak elemanlarından oluşur. Çocukların fiziksel ve zihinsel gelişimlerine katkıda bulunur. Metal playground has slide metal climbing and swing equipments that contributes children's physical and mental health.