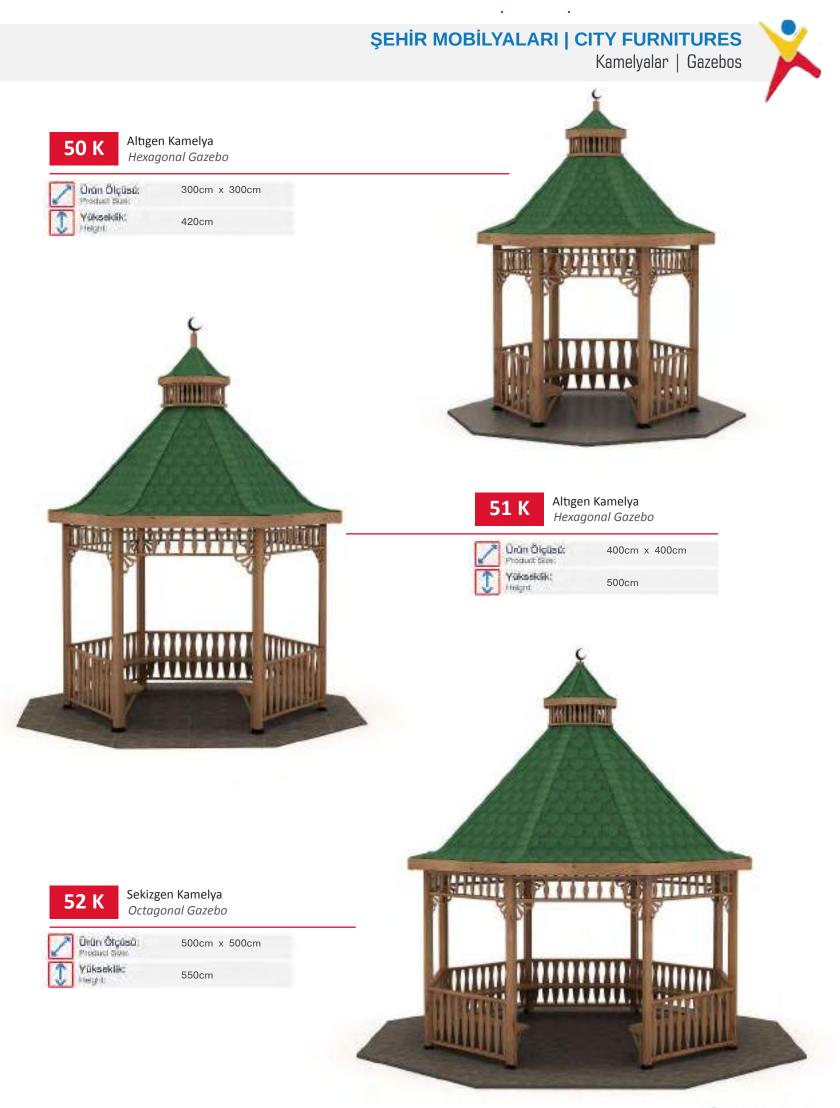

Ürün Ölçüsü:<br>Protruct Saw | 140cm x 40cm |  |
|---|------------------------------|--------------|--|
| Ĵ | Yükseklik:<br>Height         | 130cm        |  |



Salınım ve Esneme Swinging and Stretching

| 2 | Ürün Ölçüsü:<br>Product bize: | 140cm x 55cm |
|---|-------------------------------|--------------|
| 1 | Yükseklik;<br>Height          | 130cm        |



İkili Havada Yürüyüş Double Air Walking



www.argeprk.com









Arge park

DIŞ MEKAN SPOR ALETLERİ OUTDOOR FITNESS EQUIPMENT DIŞ MEKAN SPOR EKİPMANLARI | OUTDOOR FITNESS EQUIPMENT

Fit&Safe Serisi | Fit&Safe Series



DIŞ MEKAN SPOR ALETLERİ OUTDOOR FITNESS EQUIPMENT



www.argeprk.com

**ŞEHİR MOBİLYALARI** Konforlu, Sosyal alanlar yaratır.

10

XE/ADDIEN

9

park

areas

P.

CITY FURNITURES Creates, comfortable social

51





Şehir Mobilyaları City Furnitures







www.argeprk.com

Şehir Mobilyaları City Furnitures







Altigen Kamelya Hexagonal Gazebo







Yükseklik: 1 fieldhit

340cm



Sekizgen Kamelya

Octagonal Gazebo

400cm x 400cm

340cm





Sekizgen Kamelya Octagonal Gazebo



500cm x 500cm

340cm



www.argeprk.com

01 K

Örün Ölçüsü:

Yottact Sieli:

Yükseklik

leight:





www.argeprk.com

Şehir Mobilyaları City furnitures

Kamelyalar | Gazebos





Dekoratif Çatılı Kare Kamelya Square Gazebo with Ornamental Roof



500cm x 500cm







Arge park





Ahşap Evler | Wooden Houses



**01 EV** Tek Katlı Ahşap Ev Single Floor Wooden House









Arge park



Pergolalar | Pergolas





Arge park



Şehir Mobilyaları City Furnitures

#### **ŞEHİR MOBİLYALARI | CITY FURNITURES**

06 PB

Ürün Öl