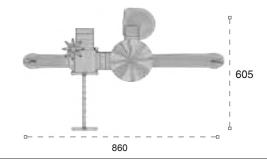

| 1  | Güvenlik Aların<br>Salety Area: | 1020cm x 835cm |
|----|---------------------------------|----------------|
| 齒  | Kapasite:<br>Capacity           | 8-10           |
| 1  | Yükseklik:<br>Height            | 470cm          |
| 22 | Yaş Aralığı:<br>Age Geoup       | 3+             |