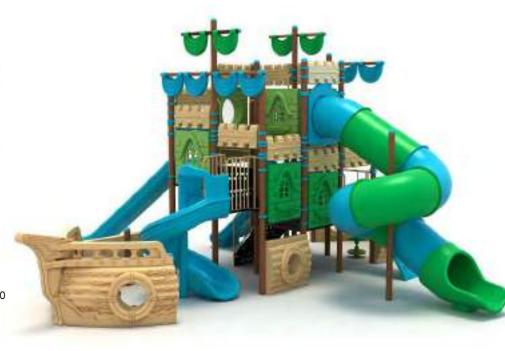

Klasik Oyun Grupları | Classic Playground

Gemi Temalı Oyun Grubu Ship Themed Playground

Gemi temalı oyun grubu; kaydırak metal tırmanma ve polietilen köprü elemanlarından oluşur. Çocukların hayal gücünü geliştirir ve fiziksel aktivite ihtiyacını karşılar. Ship themed playground has slide, metal climbing and polyethylene climbing equipments that contributes children's physical health and open up their imagination.

Gemi Temalı Oyun Grubu Ship Themed Playground

Gemi temalı oyun grubu; kaydırak ve metal tırmanma elemanlarından oluşur. Çocukların yaratıcılıklarını geliştirir ve fiziksel gelişimlerine katkıda bulunur. Ship themed playground has slide and metal climbing equipments that contributes children's physical health and open up their imagination.

Klasik Oyun Grupları | Classic Playground

30 M

Gemi Temalı Oyun Grubu Ship Themed Playground

Gemi temalı oyun grubu; kaydırak, polietilen tırmanma, metal tırmanma ve polietilen köprü elemanlarından oluşur. Çocukların yaratıcılıklarını geliştirir ve fiziksel gelişimlerine katkıda bulunur. Ship themed playground has slide, polyethylene climbing, metal climbing and polyethylene bridge equipments that contributes children's physical health and open up their imagination.