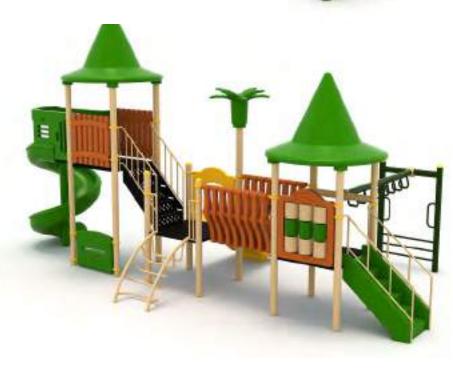

| 1 | Güvenlik Aları:<br>Salety Area | 950cm x 935cm |
|---|--------------------------------|---------------|
| 遨 | Kapasite:<br>Capacity:         | 14-16         |
| 1 | Yükseldik:<br>Height           | 460cm         |
| - | Yaş Aralığı:<br>Agır Group:    | 3+            |