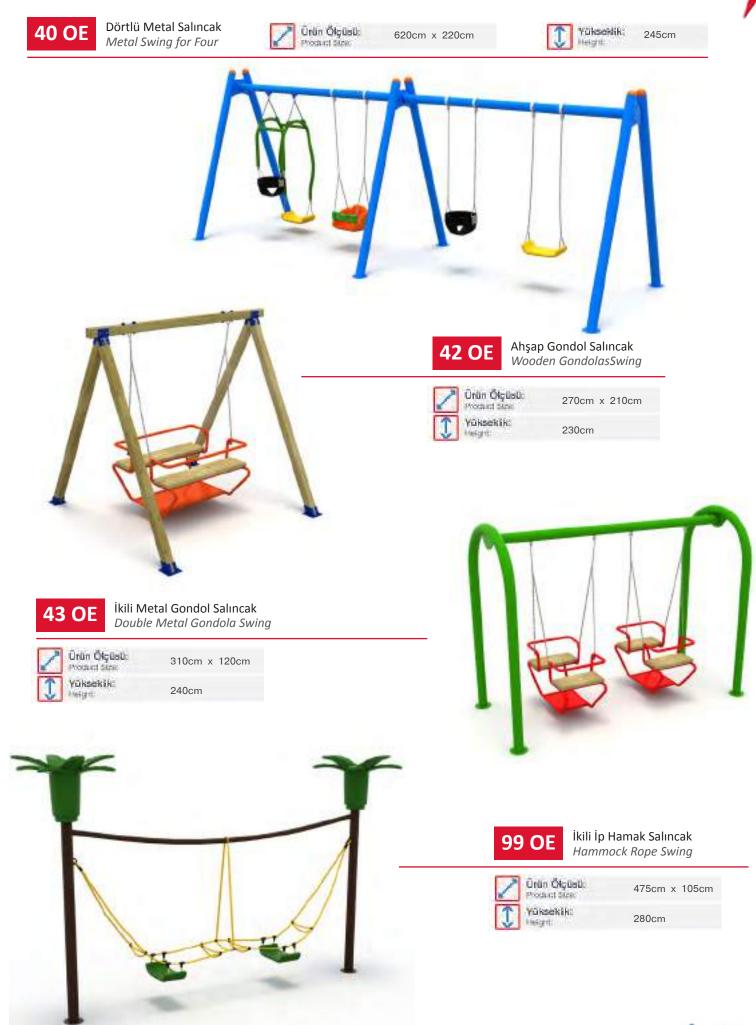

lik;<br>Height         | 200cm         |
| 24 | Yaş Aralığı:<br>Age Group    | 3+            |





Oyun oynamak çocuklar için, sosyal, fiziksel ve kavramsal gelişim konusunda en iyi eğitim programıdır. Malzemeleri kullanarak, diğer çocuklarla iletişime geçerek çevrelerini kontrol etmeyi, rekabet ve eğlence duygusunu öğrenirler.

Playing is the best educational program for kids in order to understand their physical and social abilities, interacting with their environment, children learn to control the environment and to feel competitionand fun.



METOD PARK



oyun elemanlari Playground equipment









oyun elemanlari Playground equipment











Salıncaklar | Swings



Salıncaklar | Swings







Salıncaklar | Swings



oyun elemanlari Playground equipment



Salıncaklar | Swings











Tahterevalliler | Seesaws













Dönenceler | Rotating Platforms





Dönenceler | Rotating Platforms



Dönenceler | Rotating Platforms





Metal Döner Platform Metal Rotating Platform

Ürün Ölçüsü: Product Sinc Yükseklik:





- Kuluçka Dönence 91 OE Nest Rotating
- Ürün Ölçüsü: Product Size Yüksekik: **height**

120cm x 120cm 40cm





Gezegen Dönence Planet Rotating Platform



180cm x 180cm 70cm





Gezegen Dönence Planet Rotating Platform



280cm x 195cm 370cm







Tırmanma Elemanları | Climbing Equipment



## **OYUN ELEMANLARI | PLAYGROUND EQUIPMENT**

Tırmanma Elemanları | Climbing Equipment







height.





egn



**OYUN ELEMANLARI | PLAYGROUND EQUIPMENT** 

Zıpzıplar | Springs







| Ν |
|---|
| F |

Vidilli Zıpzıp Pony Spring

| 2 | Ortin Ölçüsü:<br>Pr