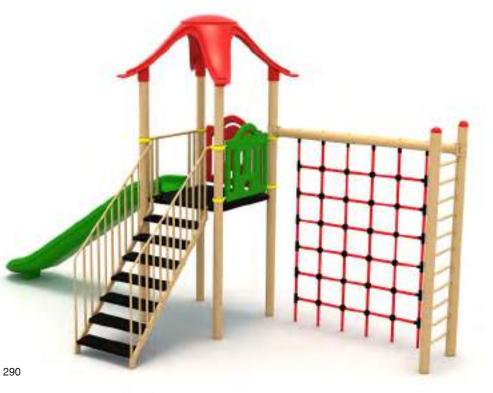

olietilen tırmanma elemanlarından oluşur. Çocukların fiziksel ve zihinsel gelişimlerine katkıda bulunur. Metal playground has slide and polyethylene climbing equipments that contribute children's physical and mental health.











Klasik Oyun Grubu Classic Playground

Metal oyun grubu; çeşitli kaydırak elemanlarından oluşur. Çocukların fiziksel ve zihinsel gelişimlerine katkıda bulunur. Metal playground has various slide equipments that contribute children's physical and mental health.







Klasik Oyun Grubu Classic Playground

650

Metal oyun grubu; kaydırak ve ip halat tırmanma elemanlarından oluşur. Çocukların fiziksel ve zihinsel gelişimlerine katkıda bulunur. Metal playground has slide and rope climbing equipments that contribute children's physical and mental health.





600











Klasik Oyun Grubu Classic Playground

Metal oyun grubu; çeşitli kaydırak elemanlarından oluşur. Çocukların fiziksel ve zihinsel gelişimlerine katkıda bulunur. *Metal playground has various slide equipments that contribute children's physical and mental health.* 







Klasik Oyun Grubu Classic Playground

Metal oyun grubu; kaydırak ve polietilen tırmanma elemanlarından oluşur. Çocukların fiziksel ve zihinsel gelişimlerine katkıda bulunur. Metal playground has slide and polyethylene climbing equipments that contribute children's physical and mental health.

| 1  | Gövenlik Aları:<br>Salety Area: | 730cm x 540cm |
|----|---------------------------------|---------------|
| 遨  | Kapasite:<br>Capacity:          | 5-8           |
| 1  | Yükseklik:<br>Height            | 315cm