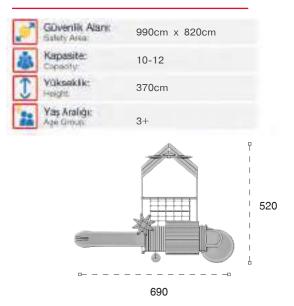

| 2 | Gövenlik Alanı;<br>Safety Area: | 1110cm x 930cm |
|---|---------------------------------|----------------|
| 幽 | Kapasite:<br>Casecity:          | 13-15          |
| 1 | Yükseklik:<br>Height            | 370cm          |
| 2 | Yaş Aralığı:<br>Açıs Gimup      | 3+             |