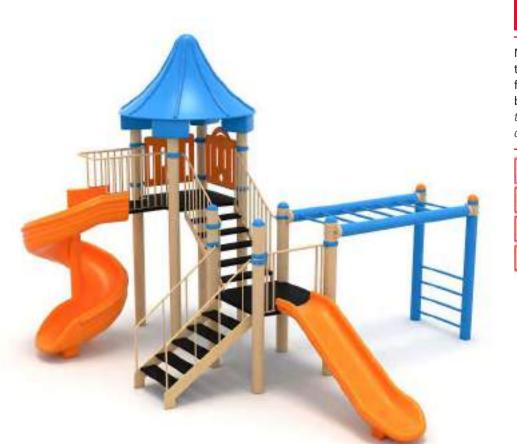

seklik:<br>Haight            | 360cm         |
| 2 | Yaş Aralığı:<br>Açe Group:      | 3+            |





Metal oyun gruplari Metal playgrounds



Klasik Oyun Grubu Classic Playground

Metal oyun grubu; kaydırak ve polietilen tırmanma aktivitelerine sahiptir. Çocukların fiziksel ve zihinsel gelişimlerine katkıda bulunur. Metal playground has slide and polyethylene climbing equipments that contributes children's physical and mental health.







440

Klasik Oyun Grubu Classic Playground

Metal oyun grubu; kaydırak ve metal tırmanma elemanlarından oluşur. Çocukların fiziksel ve zihinsel gelişimlerine katkıda bulunur. Metal playground has slide and polyethylene climbing equipments that contributes children's physical and mental health.











Klasik Oyun Grupları | Classic Playground





Klasik Oyun Grubu Classic Playground

Metal oyun grubu; kaydırak ve metal tarzan tırmanma elemanlarından oluşur. Çocukların fiziksel ve zihinsel gelişimlerine katkıda bulunur. Metal playground has slide and metal tarzan climbing equipments that contributes children's physical and mental health.







Klasik Oyun Grubu Classic Playground

Metal oyun grubu; kaydırak ve salıncak elemanlarından oluşur. Çocukların fiziksel ve zihinsel gelişimlerine katkıda bulunur. *Metal playground has slide and swing equipments that contributes children's physical and mental health.* 

| 1  | Gevenlik Alarıı:<br>Salety Area | 950cm x 960cm |
|----|---------------------------------|---------------|
| 遨  | Kapasite:<br>Capacity:          | 10-12         |
| 1  | Yükseklik:<br>Height            | 470cm