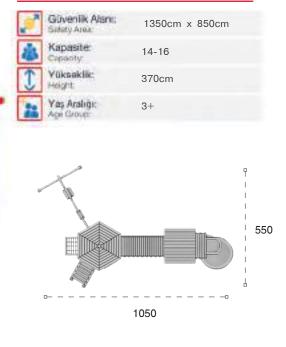

| 1  | Gövenlik Alan:<br>Salaty Area: | 1390cm x 1390cm |
|----|--------------------------------|-----------------|
| 遨  | Kapasite:<br>Capacity          | 20-22           |
| 1  | Vükseklik:<br>Height:          | 555cm           |
| 22 | Yaş Aralığı:<br>Açe Group:     | 5+              |