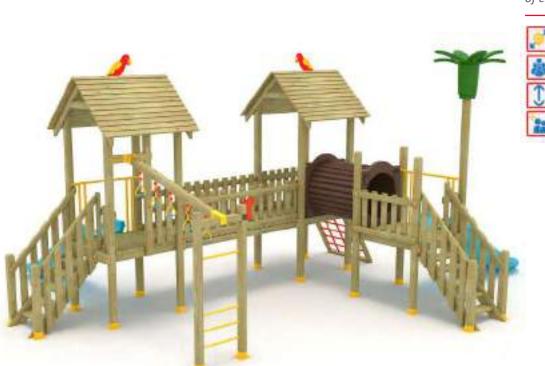

Arge park

METAL OYUN GRUPLARI | METAL PLAYGROUNDS

Klasik Oyun Grupları | Classic Playground

Tren Temalı Oyun Grubu Train Themed Playground

Tren temalı oyun grubu; kaydırak, metal tırmanma ve tüp geçiş elemanlarından oluşur. Çocukların hayal gücünü geliştirir ve fiziksel aktivite ihtiyacını karşılar. Train themed playground has slide, metal climbing and tube passing equipments that contributes children's physical health and open up their imagination.

VIETAL OYUN GRUPLARI METAL PLAYGROUNDS

Tren Temalı Oyun Grubu Train Themed Playground

Tren temalı oyun grubu; kaydırak, metal tırmanma ve tüp geçiş elemanlarından oluşur. Çocukların yaratıcılıklarını geliştirir ve fiziksel gelişimlerine katkıda bulunur. Train themed playground has slide, metal climbing and tube passing equipments that contributes children's physical health and open up their imagination.