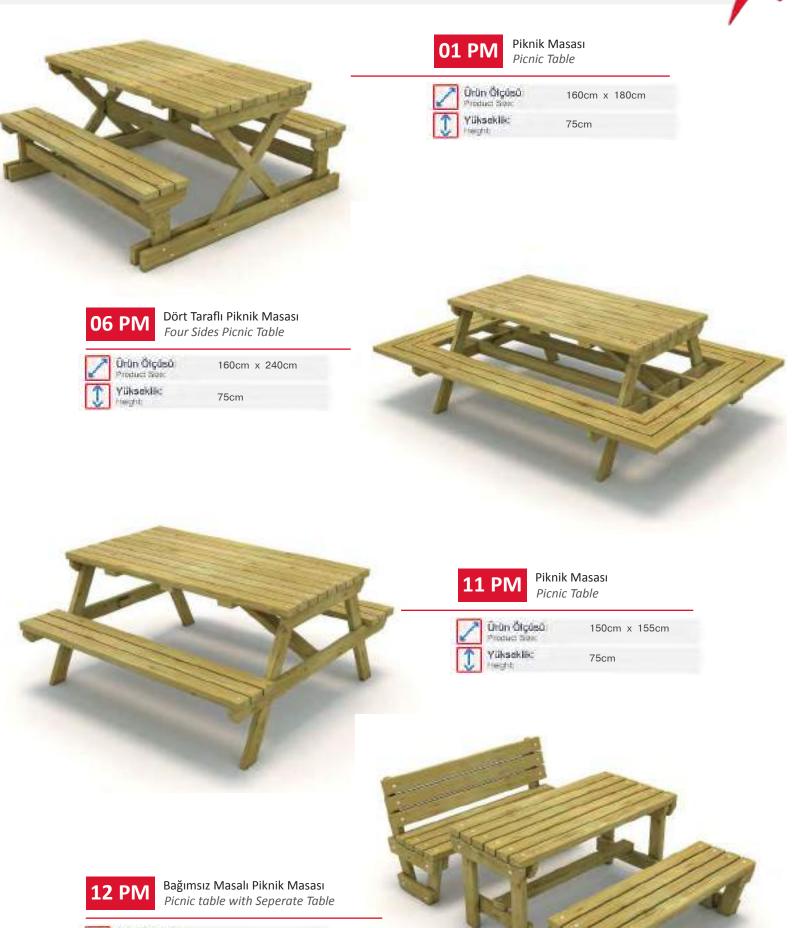

|     | _ | _ |
|   | 191 | Ρ | Б |
|   |     |   |   |

Tonos Pergola Tonos Pergola



300cm x 300cm 200cm





www.argeprk.com



## **ŞEHİR MOBİLYALARI | CITY FURNITURES**



Piknik Masaları | Picnic Tables



Circular Picnic Table

255cm

235cm x 165cm



Ayarlanabilir Gölgelikli Dairesel Piknik Masası Circular Picnic Table with Adjustable shade

| 2 | Ürün Ölçüsü<br>Product State |
|---|------------------------------|
| Ĵ | Yükseklik:<br>Height         |

235cm x 165cm 255cm







Çatılı Dairesel Piknik Masası Circular Picnic Table with Roof



275cm x 185cm 255cm



07 PM

Ürün Ölçüsü Product Size:

Yükseklik:

Çatılı Ahşap Piknik Masası Wooden Picnic Table with Shade

260cm x 180cm

274cm





www.argeprk.com







Şehir Mobilyaları City furnitures

www.argeprk.com

## Arge park



Piknik Masaları | Picnic Tables



190cm x 150cm 70cm









| 11 B                            | Ahşap<br>Wood | Bank<br>len Bench |  |
|---------------------------------|---------------|-------------------|--|
| Urtin Ölçüsti:<br>Product Gate: |               | 145cm x 50cm      |  |
| Yükseki<br>Iteight              | ik:           | 75cm              |  |
|                                 |               |                   |  |







Ahşap Bank Wooden Bench

 Orün Ölçüsü: Pronuct bine: Yükseklik: Instat

145cm x 50cm 75cm





Banklar | Benches







Paslanmaz Ayaklı Bank Wooden Bench with Stainless Steel Structure



150cm x 100cm 80cm



Banklar | Benches



Paslanmaz Ayaklı Bank Wooden Bench with Stainless Steel Structure



Ürün Ölçüsü: 145cm x 50cm Product 6





Paslanmaz A