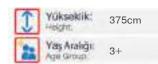

| 1  | Gövenlik Alan:<br>Selety Area: | 1235cm x 895cm |
|----|--------------------------------|----------------|
| 遨  | Kapasite:<br>Capacity          | 8-10           |
| Ĵ  | Vükseklik:<br>Height:          | 375cm          |
| 22 | Yaş Aralığı:<br>Açe Group:     | 5+             |