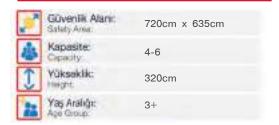

| 2 | Gövenlik Alanı:<br>Salety Area: | 868cm x 872cm |
|---|---------------------------------|---------------|
| 榔 | Kapasite:<br>Canacity:          | 12-14         |
| 1 | Yükseklik:<br>Height            | 355cm         |
| 2 | Yaş Aralığı:<br>Açıs Omup       | 3+            |