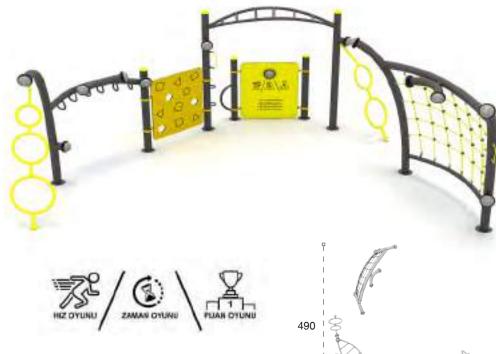

1. Oyun | Tek kişilik Zaman Oyunu 2. Oyun | Tek kişilik Puan Oyunu 3. Oyun | İki takımlı Hız Oyunu

- 4. Oyun | İki takımlı Zaman Oyunu
- 5. Oyun | İki takımlı Puan Oyunu

Lale Elektronik Oyun Birimi

Tek kişilik veya takımlar halinde oynanılabilen 5 adet oyun içerir. Rekabet ve hız öğeleri içeren oyunlar çocukları hareket etmeye teşvik eder.

*Tulip Electronic Play Equipment Includes 5 games that could be played by one person or as team. It encourages children to move more, while they play competitive and fast games.* 

550

D

Elektronik Oyun Grupları | Electronic Playground

Lale Elektronik Oyun Birimi

Tek kişilik veya takımlar halinde oynanılabilen 5 adet oyun içerir. Rekabet ve hız öğeleri içeren oyunlar çocukları hareket etmeye teşvik eder.

#### Tulip Electronic Play Equipment

Includes 5 games that could be played by one person or as team. It encourages children to move more, while they play competitive and fast games.

Elektronik Oyun Grupları | Electronic Playground