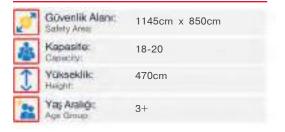

| 1  | Gövenlik Alanı:<br>Salety Area | 1160cm x 905cm |
|----|--------------------------------|----------------|
| 遨  | Kapasite:<br>Capacity:         | 10-12          |
| 1  | Yükseldik:<br>Height           | 470cm          |
| 22 | Yaş Aralığı:<br>Agır Genum     | 3+             |