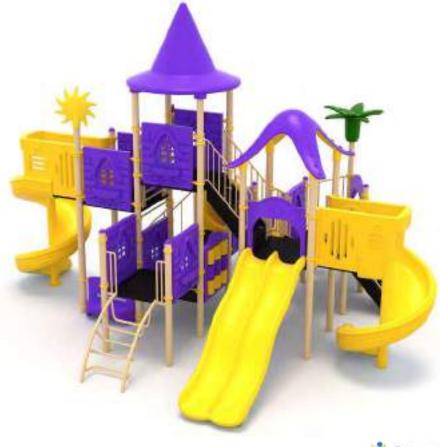

Klasik Oyun Grubu Classic Playground

Metal oyun grubu; kaydırak ve polietilen tırmanma elemanlarından oluşur. Çocukların fiziksel ve zihinsel gelişimlerine katkıda bulunur. Metal playground has slide and polyethylene climbing equipments that contributes children's physical and mental health.