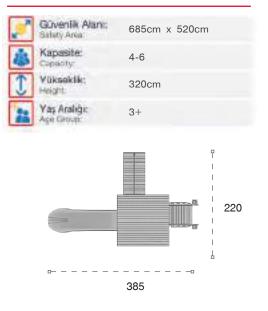

| 9  | Güvenlik Alanı:<br>Salety Area | 680cm x 455cm |
|----|--------------------------------|---------------|
| 遨  | Kapasite:<br>Capacity          | 4-6           |
| 1  | Vilkseklik:<br>Height:         | 250cm         |
| 22 | Yaş Aralığı:<br>Açık Group:    | 3+            |