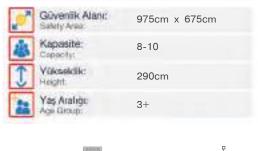

| 1  | Gövenlik Aları:<br>Salety Area: | 730cm x 540cm |
|----|---------------------------------|---------------|
| 遨  | Kapasite:<br>Capacity:          | 5-8           |
| 1  | Yükseklik:<br>Height            | 315cm         |
| 22 | Yaş Aralığı:<br>Age Group:      | 3+            |