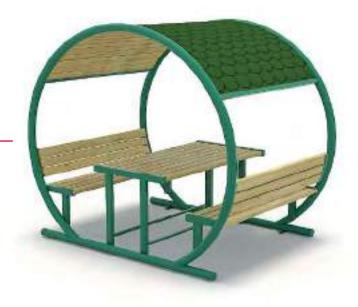

x 600cm

350cm





Tonos Pergola Tonos Pergola



500cm x 500cm 300cm







Tonos Pergola Tonos Pergola

| 2 | Ürün Ölçüsü<br>Product Silas: | 400cm x 400cm |
|---|-------------------------------|---------------|
| 1 | Yükseklik:<br>Height          | 250cm         |

| _ |     |   |   |
|---|-----|---|---|
|   |     | _ | _ |
|   | 191 | Ρ | Б |
|   |     |   |   |

Tonos Pergola Tonos Pergola



300cm x 300cm 200cm





www.argeprk.com



## **ŞEHİR MOBİLYALARI | CITY FURNITURES**



Piknik Masaları | Picnic Tables



Circular Picnic Table

255cm

235cm x 165cm



Ayarlanabilir Gölgelikli Dairesel Piknik Masası Circular Picnic Table with Adjustable shade

| 2 | Ürün Ölçüsü<br>Product State |
|---|------------------------------|
| Ĵ | Yükseklik:<br>Height         |

235cm x 165cm 255cm







Çatılı Dairesel Piknik Masası Circular Picnic Table with Roof



275cm x 185cm 255cm



07 PM

Ürün Ölçüsü Product Size:

Yükseklik:

Çatılı Ahşap Piknik Masası Wooden Picnic Table with Shade

260cm x 180cm

274cm





www.argeprk.com







Şehir Mobilyaları City furnitures

www.argeprk.com

## Arge park



Piknik Masaları | Picnic Tables



190cm x 150cm 70cm









| 11 B                            | Ahşap<br>Wood | Bank<br>len Bench |  |
|---------------------------------|---------------|-------------------|--|
| Urtin Ölçüsti:<br>Product Gate: |               | 145cm x 50cm      |  |
| Yükseki<br>Iteight              | ik:           | 75cm              |  |
|                                 |               |                   |  |







Ahşap Bank Wooden Bench

 Orün Ölçüsü: