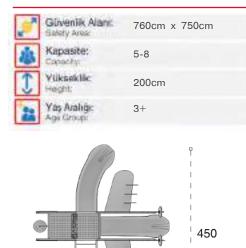

335cm 3+

| ø | Gövenli<br>Satety An |
|---|----------------------|
| 4 | Kapasib<br>Capacity  |

övenlik Alarv: 750cm x 965cm dety Area: apasite: 10-12

Ev Temalı Oyun Grubu House Themed Playground

Ev temalı oyun grubu; çeşitli kaydırak elemanlarından oluşur. Çocukların yaratıcılıklarını geliştirerek zihinsel ve fiziksel gelişimlerine katkıda bulunur. House themed playground has various slide equipments that contribute to the physical and the mental development of children.