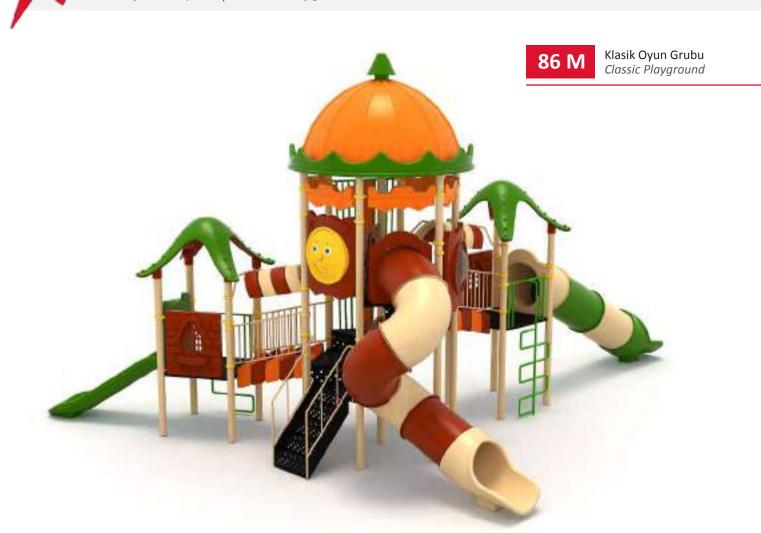

Klasik Oyun Grupları | Classic Playground

Klasik Oyun Grubu Classic Playground

Metal oyun grubu; kaydırak, metal tırmanma, polietilen tırmanma ve tüp geçiş elemanlarından oluşur. Çocukların fiziksel ve zihinsel gelişimlerine katkıda bulunur. Metal playground has slide, metal climbing, polyethylene climbing and tube passing equipments that contributes children's physical and mental health.