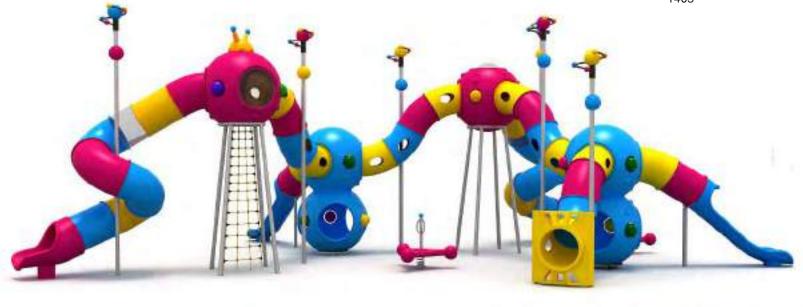

# **UZAY TEMALI** OYUN GRUPLARI

www.argeprk.com

Uzay Temalı Oyun Grubu Space Themed Playground

Uzay Temalı Oyun Grubu; galvanizlenmiş metal aksam, kaydırak, tüp tırmanma ve ip halat tırmanma elemanlarından oluşur. Çocukların fiziksel ve zihinsel gelişimlerine katkıda bulunur. Space themed playground has galvanised metal structure, slide, tube climbing and rope climbing equipments that helps to improve children's creativity and physical health.

Uzay Temalı Oyun Grubu Space Themed Playground

Metal oyun gruplari Metal playgrounds

Uzay Temalı Oyun Grubu; galvanizlenmiş metal aksam, kaydırak, tüp tırmanma ve ip halat tırmanma ekipmanlarından oluşur. Çocukların fiziksel ve zihinsel gelişimlerine katkıda bulunur. Space themed playground has galvanised metal structure, slide, tube climbing and rope climbing equipments that contribute to the physical and the mental development of children.

| 1  | Gövenlik Alan:<br>Selety Area: | 1235cm x 895cm |
|----|--------------------------------|----------------|
| 遨  | Kapasite:<br>Capacity          | 8-10           |
| Ĵ  | Vükseklik:<br>Height:          | 375cm          |
| 22 | Yaş Aralığı:<br>Açe Group:     | 5+             |