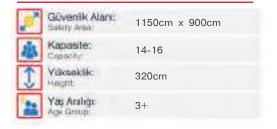

| 2 | Gövenlik Alanı:<br>Salety Area | 1150cm x 860cm |
|---|--------------------------------|----------------|
| 遨 | Kapasite:<br>Casecity:         | 14-16          |
| 1 | Yükseklik:<br>Height           | 470cm          |
| 2 | Yaş Aralığı:<br>Açıs Gmup      | 3+             |