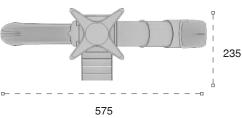

al oyun grubu; çeşitli kaydırak elemanlarından oluşur. Çocukların fiziksel ve zihinsel gelişimlerine katkıda bulunur. Metal playground has various slide equipments that contribute children's physical and mental health.







Klasik Oyun Grubu Classic Playground

650

Metal oyun grubu; kaydırak ve ip halat tırmanma elemanlarından oluşur. Çocukların fiziksel ve zihinsel gelişimlerine katkıda bulunur. Metal playground has slide and rope climbing equipments that contribute children's physical and mental health.





600











Klasik Oyun Grubu Classic Playground

Metal oyun grubu; çeşitli kaydırak elemanlarından oluşur. Çocukların fiziksel ve zihinsel gelişimlerine katkıda bulunur. *Metal playground has various slide equipments that contribute children's physical and mental health.* 







Klasik Oyun Grubu Classic Playground

Metal oyun grubu; kaydırak ve polietilen tırmanma elemanlarından oluşur. Çocukların fiziksel ve zihinsel gelişimlerine katkıda bulunur. Metal playground has slide and polyethylene climbing equipments that contribute children's physical and mental health.

| 1  | Gövenlik Aları:<br>Salety Area: | 730cm x 540cm |
|----|---------------------------------|---------------|
| 遨  | Kapasite:<br>Capacity:          | 5-8           |
| 1  | Yükseklik:<br>Height            | 315cm         |
| 22 | Yaş Aralığı:<br>Age Group:      | 3+            |







Metal oyun gruplari Metal playgrounds

17 M

Klasik Oyun Grubu Classic Playground

Metal oyun grubu; kaydırak ve salıncak elemanlarından oluşur. Çocukların fiziksel ve zihinsel gelişimlerine katkıda bulunur. Me