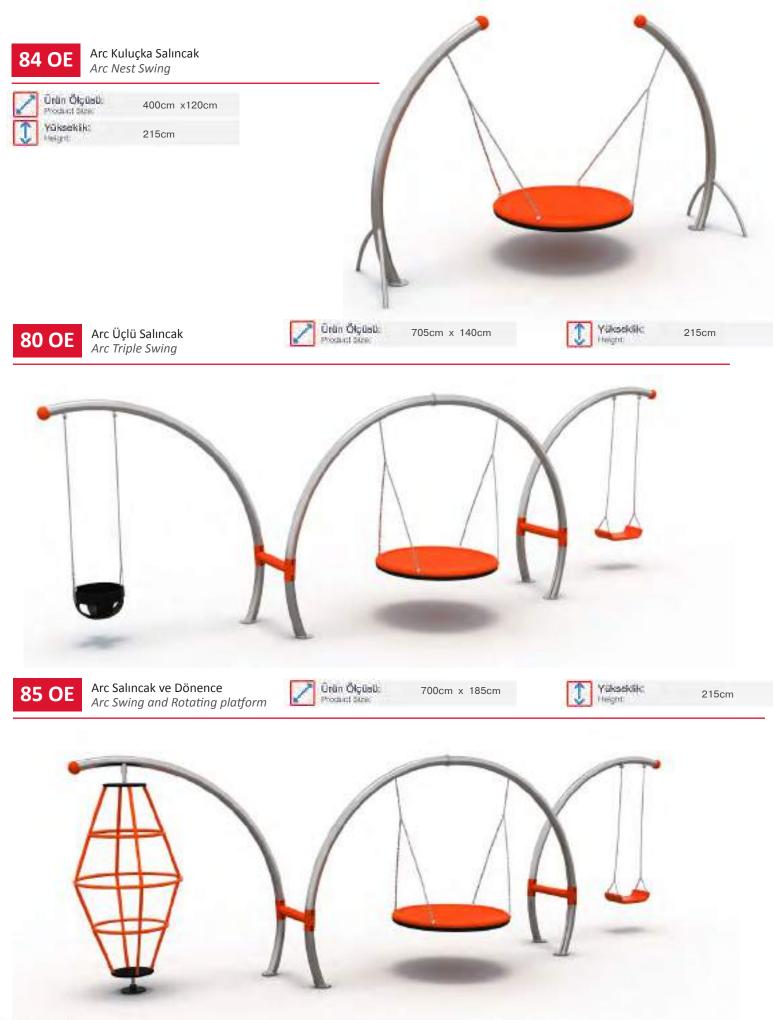

Klasik Oyun Grubu Classic Playground

Metal oyun grubu; kaydırak, metal tırmanma ve polietilen tırmanma elemanlarından oluşur. Çocukların fiziksel ve zihinsel gelişimlerine katkıda bulunur. *Metal playground has slide, polyethylene climbing and metal climbing equipments that contributes children's physical and mental health.* 

| 2 | Gövenlik Alanı;<br>Salety Area: | 1350cm x 740cm |
|---|---------------------------------|----------------|
| ఉ | Kapasite:<br>Canacity:          | 12-14          |
| 1 | Yükseklik:<br>Height            | 490cm          |
| 2 | Yaş Aralığı:<br>Açıs Omup       | 3+             |

Klasik Oyun Grubu Classic Playground

Metal oyun grubu; kaydırak ve polietilen tırmanma elemanlarından oluşur. Çocukların fiziksel ve zihinsel gelişimlerine katkıda bulunur. Metal playground has slide and polyethylene climbing equipments that contributes children's physical and mental health.