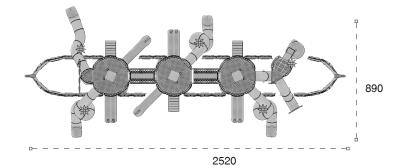

age climbing and polyethylene bridge equipments that contributes children's physical health and open up their imagination.





Gemi Temalı Oyun Grubu Ship Themed Playground



÷

Gemi temalı oyun grubu; kaydırak, metal tırmanma, tüp tırmanma ve köprü elemanlarından oluşur. Çocukların hayal gücünü geliştirir ve fiziksel aktivite ihtiyacını karşılar. Ship themed playground has slide, metal climbing, tube climbing and bridge equipments that contributes children's physical health and open up their imagination.

| 9 | Gövenlik Alanı:<br>Balety Area | 2820cm x 1190cm |
|---|--------------------------------|-----------------|
| 遨 | Kapasite:<br>Capacity:         | 60-65           |
| 1 | Vilkseklik:<br>Height:         | 600cm           |
| * | Yaş Aralığı:<br>Açıs Group:    | 3+              |



Arge park

METAL OYUN GRUPLARI | METAL PLAYGROUNDS



Klasik Oyun Grupları | Classic Playground



Tren Temalı Oyun Grubu Train Themed Playground

Tren temalı oyun grubu; kaydırak, metal tırmanma ve tüp geçiş elemanlarından oluşur. Çocukların hayal gücünü geliştirir ve fiziksel aktivite ihtiyacını karşılar. Train themed playground has slide, metal climbing and tube passing equipments that contributes children's physical health and open up their imagination.









VIETAL OYUN GRUPLARI METAL PLAYGROUNDS



Tren Temalı Oyun Grubu Train Themed Playground

Tren temalı oyun grubu; kaydırak, metal tırmanma ve tüp geçiş elemanlarından oluşur. Çocukların yaratıcılıklarını geliştirir ve fiziksel gelişimlerine katkıda bulunur. Train themed playground has slide, metal climbing and tube passing eq