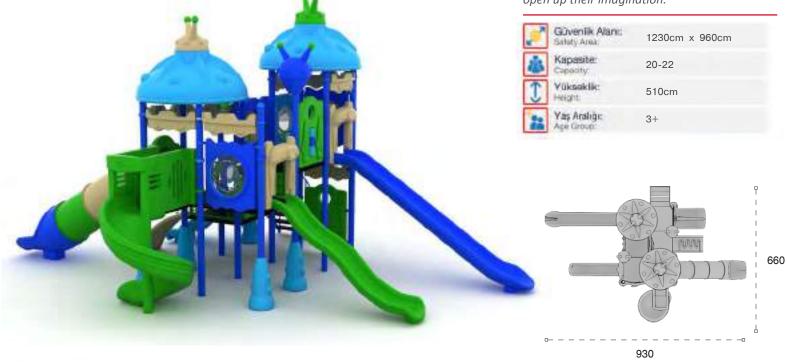

#### Uzay Temalı Oyun Grubu Space Themed Playground

METAL OYUN GRUPLARI | METAL PLAYGROUNDS Uzay Temalı Oyun Grupları | Space Themed Playground

Uzay Temalı Oyun Grubu Space Themed Playground

Uzay Temalı Oyun Grubu; galvanizlenmiş metal aksam, kaydırak ve tüp tırmanma elemanlarından oluşur. Çocukların yaratıcılıklarını geliştirir ve sağlıklı bir şekilde gelişimlerine katkıda bulunur. Space themed playground has galvanised metal structure, slideand tube climbing equipment that help to improve children's creativity and physical health.

Metal oyun gruplari Metal playgrounds

Uzay Temalı Oyun Grubu; galvanizlenmiş metal aksam, kaydırak, tüp tırmanma, polietilen tırmanma, denge ve tüp geçiş elemanlarından oluşur. Çocukların zihinsel ve fiziksel gelişimlerine katkıda bulunur. Space themed playground has galvanised metal structure, slide, tube climbing, polyethylene climbing, balancing and tube passing equipments that helps to improve children's creativity and physical health.

| 1  | Gövenlik Alan:<br>Salaty Area: | 1390cm x 1390cm |
|----|--------------------------------|-----------------|
| 遨  | Kapasite:<br>Capacity          | 20-22           |
| 1  | Vükseklik:<br>Height:          | 555cm           |
| 22 | Yaş Aralığı:<br>Açe Group:     | 5+              |