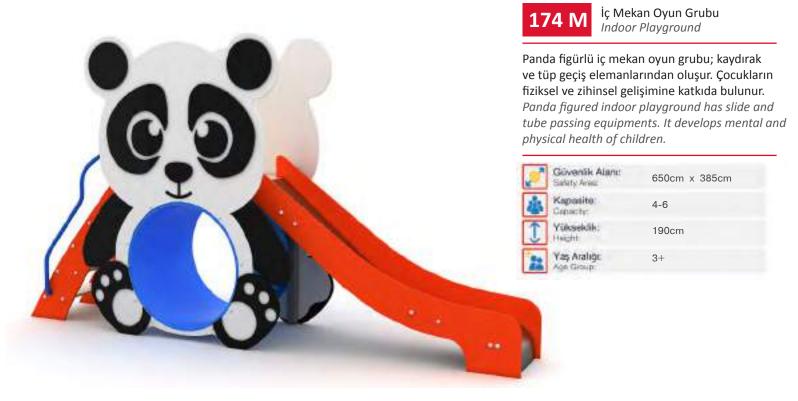

Gazebo



260cm







Engelsiz Piknik Masası Accessible Picnic Table

Ünün Ölçüsü: Votinet 68 Yüksekik: **leight** 

190cm x 150cm 80cm





# ENGELSİZ OYUN GRUPLARI | ACCESSIBLE PLAYGROUNDS

Engelsiz Oyun Grupları | Accessible Playground

| n | 5 |  |
|---|---|--|
| 9 | J |  |
|   |   |  |

Sırt ve Omuz Çalıştırma Ekipmanı Back & Shoulder Exercise Equipment



150cm x 75cm

130cm







Halter Ekipmanı Barbell Equipment

| Ünün Ölçüsü:<br>Product Stree | 125cm x 20cm |
|-------------------------------|--------------|
| Yüksekik:<br>Height           | 160cm        |



180cm

Yüksekik:

wight.





# ENGELSİZ OYUN GRUPLARI | ACCESSIBLE PLAYGROUNDS

Engelsiz Oyun Grupları | Accessible Playground







İÇ MEKAN OYUN GRUPLARI | INDOOR PLAYGROUNDS İç Mekan Oyun Grupları | Indoor Playground









175 M

İç MekanOyun Grubu Indoor Playground

Panda figürlü iç mekan oyun grubu; kaydırak elemanından oluşur. Çocukların fiziksel ve zihinsel gelişimine katkıda bulunur.

Panda figured indoor playground has slide equipment. It develops mental and physical health of children.







İÇ MEKAN OYUN GRUPLARI | INDOOR PLAYGROUNDS İç Mekan Öyun Grupları | Indoor Playground





İç Mekan Oyun Grubu Indoor Playground

Baykuş figürlü iç mekan oyun grubu; kaydırak ve tüp geçiş aelemanlarından oluşur. Çocukların fiziksel ve zihinsel gelişimine katkıda bulunur. Owl figured indoor playground has slide and tube passing equipments. It develops mental and physical health of children.









İç MekanOyun Grubu Indoor Playground

Aslan figürlü iç mekan oyun grubu; kaydırak ve tüp geçiş elemanlarınd