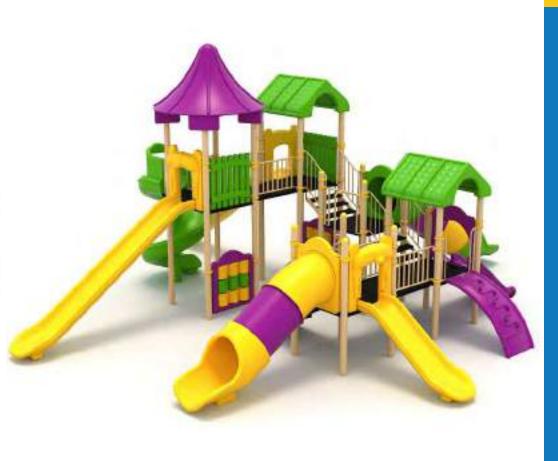

| 2 | Gövenlik Alanı;<br>Salety Area: | 1350cm x 740cm |
|---|---------------------------------|----------------|
| ఉ | Kapasite:<br>Canacity:          | 12-14          |
| 1 | Yükseklik:<br>Height            | 490cm          |
| 2 | Yaş Aralığı:<br>Açıs Omup       | 3+             |