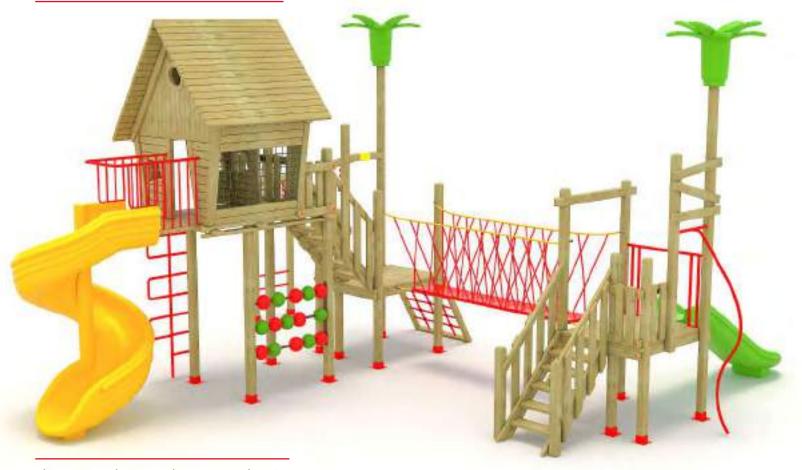

| 1 | Güvenlik Aları:<br>Salety Area | 950cm x 935cm |
|---|--------------------------------|---------------|
| 遨 | Kapasite:<br>Capacity:         | 14-16         |
| 1 | Yükseldik:<br>Height           | 460cm         |
| - | Yaş Aralığı:<br>Agır Group:    | 3+            |