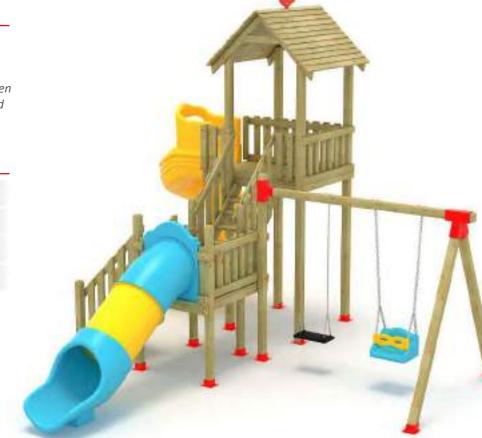

Klasik Oyun Grubu Classic Playground

Metal oyun grubu; kaydırak, metal tırmanma, tüp geçiş ve salıncak elemanlarından oluşur. Çocukların fiziksel ve zihinsel gelişimlerine katkıda bulunur. Metal playground has slide, metal climbing, tube passing and swing equipments that contributes children's physical and mental health.