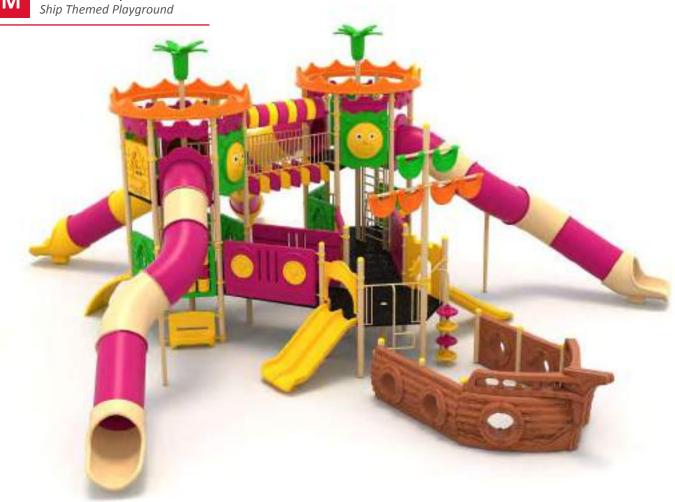

| 3+              |







METAL OYUN GRUPLARI | METAL PLAYGROUNDS



Klasik Oyun Grupları | Classic Playground



Gemi Temalı Oyun Grubu Ship Themed Playground





Gemi temalı oyun grubu; kaydırak, polietilen tırmanma ve polietilen tunel merdiven elemanlarından oluşur. Çocukların yaratıcılıklarını geliştirir ve fiziksel gelişimlerine katkıda bulunur.Ship themed playground has slide, polyethylene climbing and polyethylene tunnel stair equipments that contributes children's physical health and open up their

| 1 | Gövenlik Aları:<br>Salaty Area | 1650cm x 980cm |
|---|--------------------------------|----------------|
| * | Kapasite:<br>Copacity:         | 32-34          |
| 1 | Yükseklik:<br>Height           | 635cm          |
| - | Yaş Aralığı:<br>Age Group:     | 3+             |







Gemi temalı oyun grubu; kaydırak, metal tırmanma, polietilen tırmanma ve polietilen tunel köprü elemanlarından oluşur. Çocukların hayal gücünü geliştirir ve fiziksel aktivite ihtiyacını karşılar. Ship themed playground has slide, metal climbing, polyethylene climbing and polyethylene tunnel bridge equipments that contributes children's physical health and open up their imagination.











Gemi temalı oyun grubu; kaydırak, polietilen tırmanma, kafes tırmanma ve polietilen köprü elemanlarından oluşur. Çocukların hayal gücünü geliştirir ve fiziksel aktivite ihtiyacını karşılar. Ship themed playground has slide, polyethylene climbing, cage climbing and polyethylene bridge equipments that contributes children's physical health and open up their imagination.





Gemi Temalı Oyun Grubu Shi