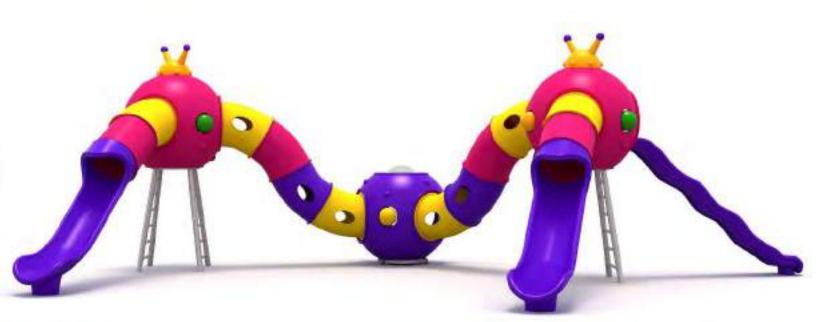

**1ETAL OYUN GRUPLARI** *AETAL PLAYGROUNDS* 

Uzay Temalı Oyun Grubu; galvanizlenmiş metal aksam, kaydırak, tüp tırmanma, polietilen tırmanma, ip halat tırmanma, kafes tırmanma, küre dönence ve denge elemanlarından oluşur. Çocukların yaratıcılıklarını geliştirir ve sağlıklı bir şekilde gelişimlerine katkıda bulunur. Space themed playground has galvanised metal structure slide, tube climbing, polyethylene climbing, rope climbing, cage climbing, rotary sphere and balancing equipments that contributes to the physical and the mental development of children.