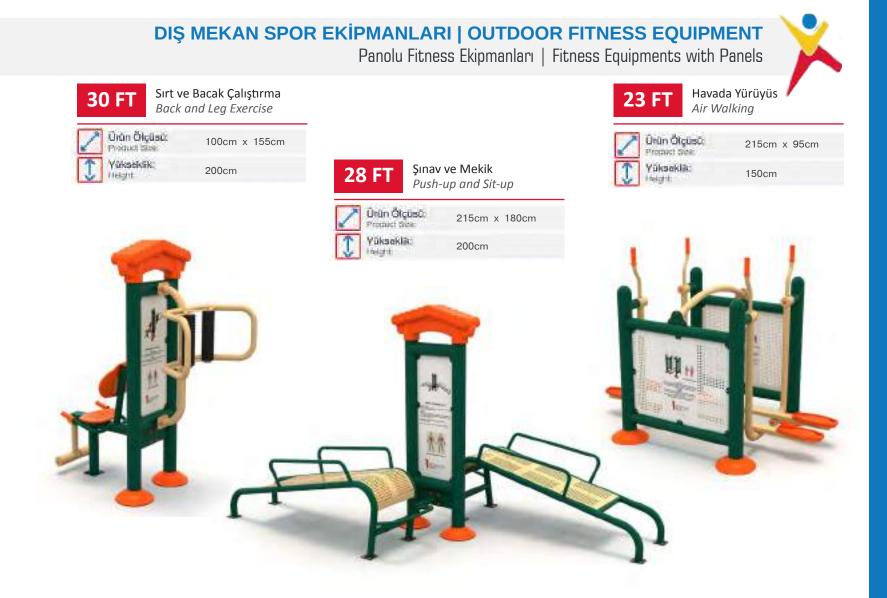

equipment

22 FT Arm, wrist, shoulder exercise equipment

- 28 FT Push-up sit-up equipment
- 30 FT Back & leg exercise equipment
- 31 FT Step and body building equipment



## 11 FT

#### 7'li Panolu Fitness Seti Fitness with panels 7 pcs set

- 22 FT Kol, bilek, omuz çalıştırma
- 23 FT İkili havada yürüyüş aleti
- 26 FT Karın ve bacak çalıştırma aleti
- 27 FT Vücut geliştirme ve havada yürüyüş aleti
- 28 FT Şınav mekik aleti
- 30 FT Šırt ve bacak çalıştırma aleti
- 31 FT Step ve göğüs çalıştırma
- 22 FT Arm, wrist, shoulder exercise equipment
- 23 FT Double air walking equipment
- 26 FT Abdomen and leg exercise equipment
- 27 FT Body Building & Äir walking Equipment
- 28 FT Push-up sit-up equipment
- 30 FT Back & leg exercise equipment
- 31 FT Step and body building equipment















Step ve Göğüs Çalıştırma Step and Pectoral Exercise



34 FT





Bacak ve Karın Çalıştırma

64 FT

Salınım ve Bacak Çalıştırma Swinging and Leg Exercise

Ürün Ölçüsü: studt 5 Yükseklik: 200cm lisiont.

210cm x 110cm



#### DIŞ MEKAN SPOR EKİPMANLARI | OUTDOOR FITNESS EQUIPMENT

Panosuz Fitness Setleri | Fitness Sets without Panels

**16 FT** Çoklu Fitness Seti Multiple Fitness Set

Altı Farklı Fitness aletinden oluşan, altıgen çatılı bilgilendirici panoya sahip Fitness ünitesi Fitness Unit consist of six different fitness equipments. It has a hexagonal roof and information panel.









Figürlü Fitness Seti Fitness Set with Figure

Dört Farklı Fitness aletinden oluşan, figürlü bilgilendirici panoya sahip fitness ünitesi Fitness Unit consist of four different fitness equipments. It