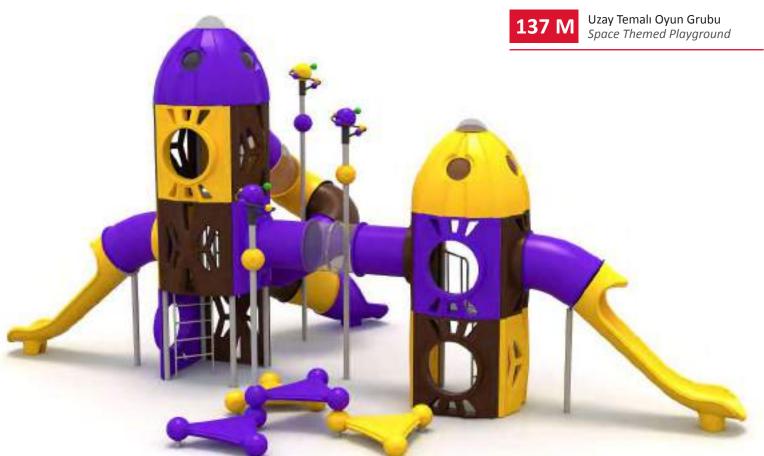

Görsel olarak birbirini tamamlayan polietilen panolar ve çatı roket tipi kuleler oluşturur.

Rocket towers consists of visually consistent polyethylene panels and roof.

Uzay Temalı Oyun Grubu Space Themed Playground

Uzay Temalı Oyun Grubu; galvanizlenmiş metal aksam, kaydırak ve tüp tırmanma elemanlarından oluşur. Çocukların fiziksel ve zihinsel gelişimlerine katkıda bulunur. Space themed playground has galvanised metal structure, slide and tube climbing equipments that contribute to the physical and the mental development of children.