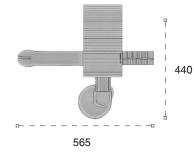

200cm

Gövenlik Aları: 845cm x 440cm

Salety Area

Kapasite:

apacity.

6-8

Vietal oyun gruplari Metal playgrounds

Ev Temalı Oyun Grubu House Themed Playground