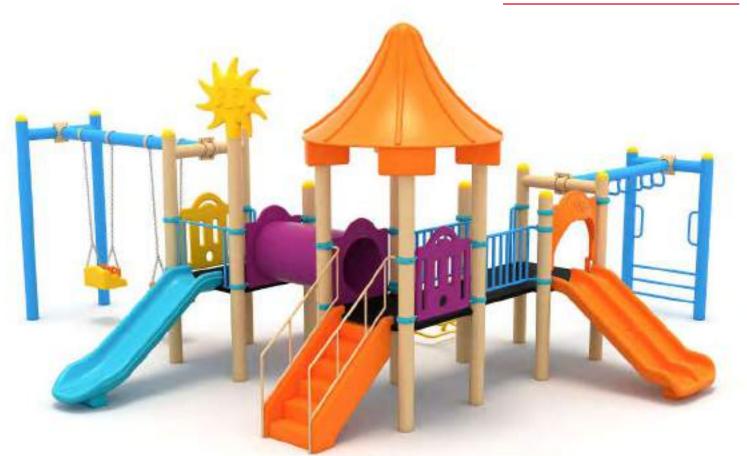

## 90 M

Klasik Oyun Grubu Classic Playground

Metal oyun grubu; kaydırak, polietilen tırmanma ve sallanma elemanlarından oluşur. Çocukların fiziksel ve zihinsel gelişimlerine katkıda bulunur. *Metal playground has slide, polyethylene climbing and swing equipments that contributes children's physical and mental health.* 

Klasik Oyun Grubu Classic Playground

Metal oyun grubu; kaydırak elemanlarından oluşur. Çocukların fiziksel ve zihinsel gelişimlerine katkıda bulunur. *Metal playground has slide equipment that contributes children's physical and mental health.* 