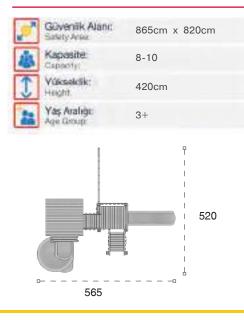

| 1 | Güvenlik Alanı:<br>Salety Area | 810cm x 810cm |
|---|--------------------------------|---------------|
| 齒 | Kapasite:<br>Capacity:         | 8-10          |
| 1 | Yükseldik:<br>Height           | 470cm         |
| 2 | Yaş Aralığı:<br>Age Geoup      | 3+            |