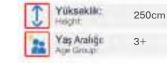

| 9  | Güvenlik Alanı:<br>Salety Area | 680cm x 455cm |
|----|--------------------------------|---------------|
| 遨  | Kapasite:<br>Capacity          | 4-6           |
| 1  | Vilkseklik:<br>Height:         | 250cm         |
| 22 | Yaş Aralığı:<br>Açık Group:    | 3+            |