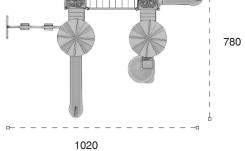

| 1  | Güvenlik Aların<br>Salety Area: | 1020cm x 835cm |
|----|---------------------------------|----------------|
| 齒  | Kapasite:<br>Capacity           | 8-10           |
| 1  | Yükseklik:<br>Height            | 470cm          |
| 22 | Yaş Aralığı:<br>Age Geoup       | 3+             |