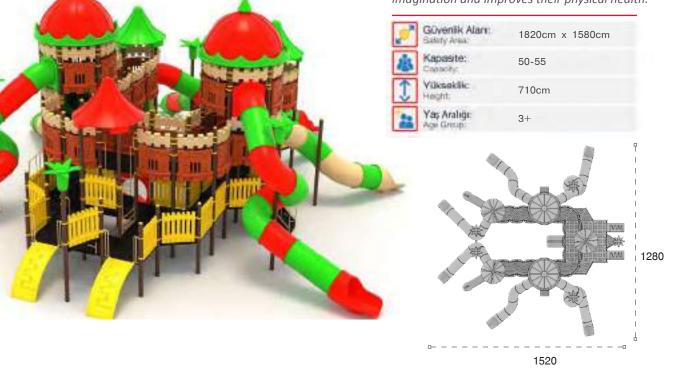

Aetal oyun gruplari Metal playgrounds

Kale temalı oyun grubu; çeşitli kaydırak elemanlarından oluşur. Çocukların yaratıcılıklarını geliştirir ve fiziksel gelişimlerine katkıda bulunur. Castle themed playground has variuous slide equipments that open up children's imagination and improves their physical health.