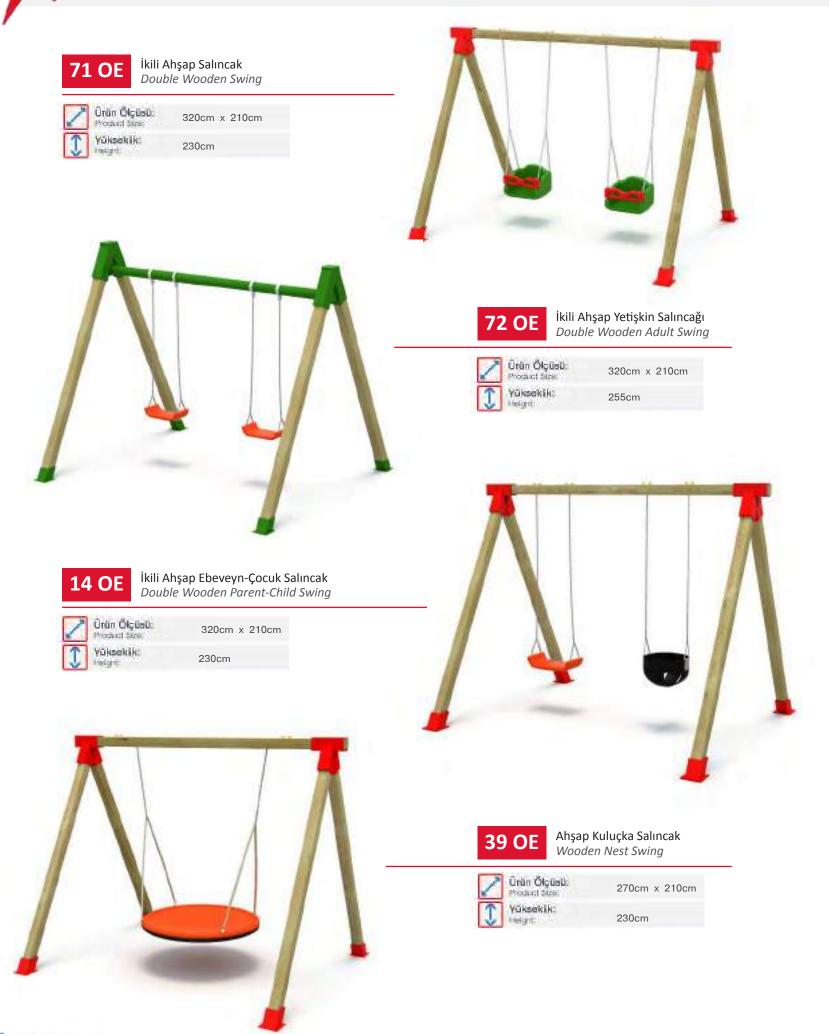

Klasik Oyun Grupları | Classic Playground

Ev Temalı Oyun Grubu House Themed Playground

Ev temalı oyun grubu; kaydırak ve salıncak elemanlarından oluşur. Çocukların zihinsel ve fiziksel gelişimlerine katkıda bulunur. *House* themed playground has slide and swinging equipments that contributes to the physical and the mental development of children.

Klasik Oyun Grupları | Classic Playground

Ev Temalı Oyun Grubu House Themed Playground

Ev temalı oyun grubu; kaydırak ve salıncak elemanlarından oluşur. Çocukların zihinsel ve fiziksel gelişimlerine katkıda bulunur. House themed playground has slide and swing equipments that contributes to the physical and the mental development of children.

Ev temalı oyun grubu; kaydırak ve salıncak elemanlarından oluşur. Çocukların yaratıcılıklarını geliştirerek zihinsel ve fiziksel gelişimlerine katkıda bulunur. House themed playground has slide and swing equipments that helps to improve children's creativity and physical health.