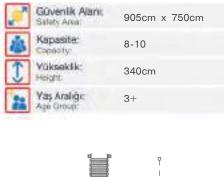

335cm 3+

| ø | Gövenli<br>Satety An |
|---|----------------------|
| 4 | Kapasib<br>Capacity  |

övenlik Alarv: 750cm x 965cm dety Area: apasite: 10-12

Ev Temalı Oyun Grubu House Themed Playground

Ev temalı oyun grubu; çeşitli kaydırak elemanlarından oluşur. Çocukların yaratıcılıklarını geliştirerek zihinsel ve fiziksel gelişimlerine katkıda bulunur. House themed playground has various slide equipments that contribute to the physical and the mental development of children.