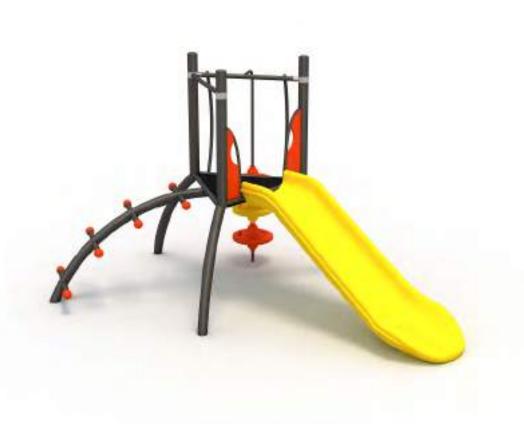

# 160 M

Orman Temalı Oyun Grubu Forest Themed Playground

Orman temalı oyun grubu; kaydırak, ip halat tırmanma ve salıncak elemanlarından oluşur. Çocukların yaratıcılıklarını geliştirir ve fiziksel aktivite ihtiyacını karşılar. Forest themed playground has slide, rope climbing and swing equipments that improves children's creativity and meet their physical activity need.