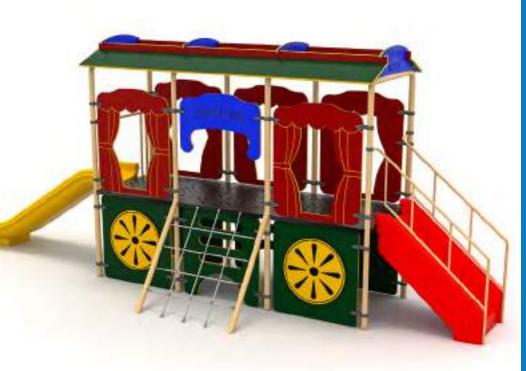

Arge park

METAL OYUN GRUPLARI | METAL PLAYGROUNDS

Klasik Oyun Grupları | Classic Playground

Tren Temalı Oyun Grubu Train Themed Playground

Tren temalı oyun grubu; kaydırak, metal tırmanma ve tüp geçiş elemanlarından oluşur. Çocukların hayal gücünü geliştirir ve fiziksel aktivite ihtiyacını karşılar. Train themed playground has slide, metal climbing and tube passing equipments that contributes children's physical health and open up their imagination.

VIETAL OYUN GRUPLARI METAL PLAYGROUNDS

Tren Temalı Oyun Grubu Train Themed Playground

Tren temalı oyun grubu; kaydırak, metal tırmanma ve tüp geçiş elemanlarından oluşur. Çocukların yaratıcılıklarını geliştirir ve fiziksel gelişimlerine katkıda bulunur. Train themed playground has slide, metal climbing and tube passing equipments that contributes children's physical health and open up their imagination.

| 9  | Gövenlik Alam:<br>Salety Area: | 1290cm x 925cm |
|----|--------------------------------|----------------|
| *  | Kapasite:<br>Coporty           | 14-16          |
| 1  | Yükseklik:<br>Height           | 400cm          |
| 22 | Yaş Aralığı;<br>Age Group:     | 3+             |