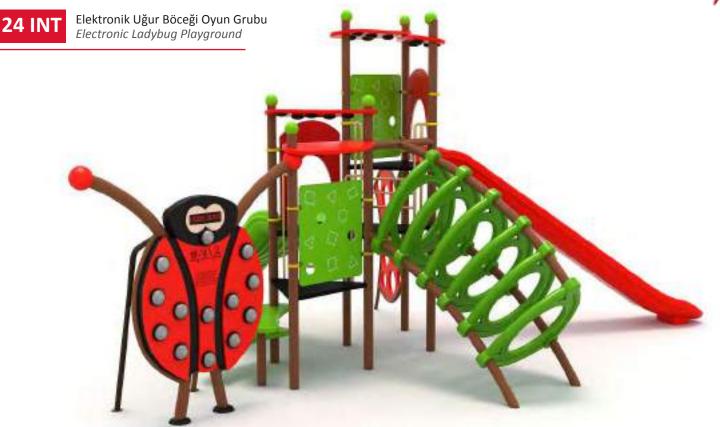

Elektronik Oyun Grupları | Electronic Playground

Elektronik Uğur Böceği Oyun Electronic Ladybug Playground

1. Oyun | Tek kişilik Zaman Oyunu

2. Oyun | Tek kişilik Puan Oyunu

Oyun | İki takımlı Hız Oyunu
 Oyun | İki takımlı Zaman Oyunu

5. Oyun | İki takımlı Puan Oyunu

Uğur böceği temalı interaktif oyun grubu; kaydırak ve elektronik oyun elemanlarından oluşur. Çocukların hayal gücünü geliştirir ve fiziksel aktivite ihtiyacını karşılar. Lady bug themed playground has slid and electronic play equipments that contributes children's physical health and open up their imagination.