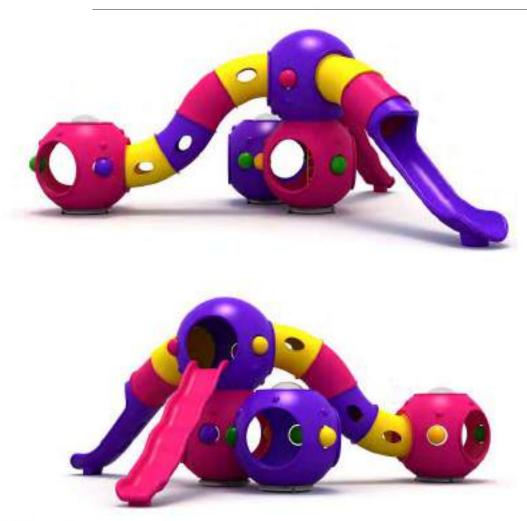

Görsel olarak birbirini tamamlayan polietilen panolar ve çatı roket tipi kuleler oluşturur.

Rocket towers consists of visually consistent polyethylene panels and roof.

Uzay Temalı Oyun Grubu Space Themed Playground

Uzay Temalı Oyun Grubu; galvanizlenmiş metal aksam, kaydırak ve tüp tırmanma elemanlarından oluşur. Çocukların fiziksel ve zihinsel gelişimlerine katkıda bulunur. Space themed playground has galvanised metal structure, slide and tube climbing equipments that contribute to the physical and the mental development of children.

Uzay Temalı Oyun Grubu Space Themed Playground

Uzay Temalı Oyun Grubu; galvanizlenmiş metal aksam, kaydırak, tüp tırmanma elemanlarından oluşur. Çocukların yaratıcılıklarını geliştirir ve fiziksel gelişimlerine katkıda bulunur. Space themed playground has galvanised metal structure, slide and tube climbing equipments that help to improve children's creativity and physical health.