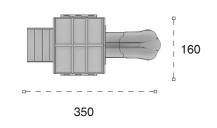

| Gövenlik Alan:<br>Salety Area | 800cm x 600cm |
|-------------------------------|---------------|
| Kapasite:<br>Caseday:         | 6-8           |
| Yükseklik:<br>Height          | 350cm         |
| Yaş Aralığı:<br>Age Group     | 3+            |