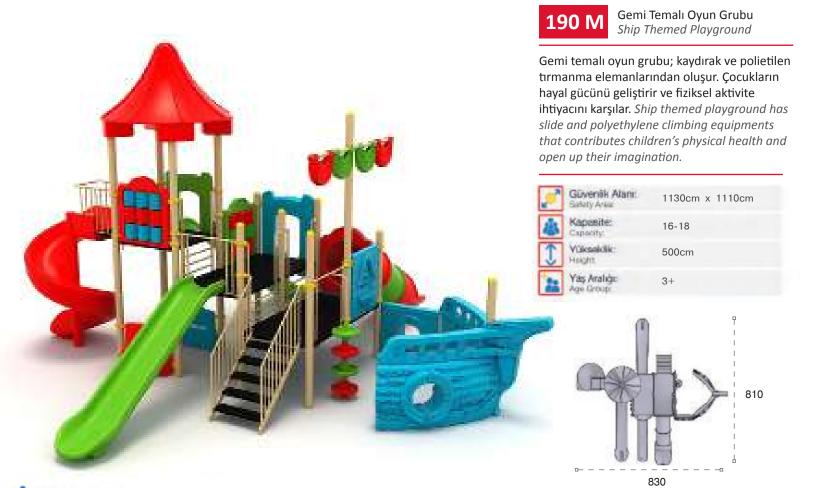

METAL OYUN GRUPLARI | METAL PLAYGROUNDS

Klasik Oyun Grupları | Classic Playground

Gemi Temalı Oyun Grubu Ship Themed Playground

Gemi temalı oyun grubu; kaydırak, polietilen tırmanma ve polietilen tunel merdiven elemanlarından oluşur. Çocukların yaratıcılıklarını geliştirir ve fiziksel gelişimlerine katkıda bulunur.Ship themed playground has slide, polyethylene climbing and polyethylene tunnel stair equipments that contributes children's physical health and open up their

| 1 | Gövenlik Aları:<br>Salaty Area | 1650cm x 980cm |
|---|--------------------------------|----------------|
| * | Kapasite:<br>Copacity:         | 32-34          |
| 1 | Yükseklik:<br>Height           | 635cm          |
| - | Yaş Aralığı:<br>Age Group:     | 3+             |

Gemi temalı oyun grubu; kaydırak, metal tırmanma, polietilen tırmanma ve polietilen tunel köprü elemanlarından oluşur. Çocukların hayal gücünü geliştirir ve fiziksel aktivite ihtiyacını karşılar. Ship themed playground has slide, metal climbing, polyethylene climbing and polyethylene tunnel bridge equipments that contributes children's physical health and open up their imagination.

Gemi temalı oyun grubu; kaydırak, polietilen tırmanma, kafes tırmanma ve polietilen köprü elemanlarından oluşur. Çocukların hayal gücünü geliştirir ve fiziksel aktivite ihtiyacını karşılar. Ship themed playground has slide, polyethylene climbing, cage climbing and polyethylene bridge equipments that contributes children's physical health and open up their imagination.

Gemi Temalı Oyun Grubu Ship Themed Playground

÷

Gemi temalı oyun grubu; kaydırak, metal tırmanma, tüp tırmanma ve köprü elemanlarından oluşur. Çocukların hayal gücünü geliştirir ve fiziksel aktivite ihtiyacını karşılar. Ship themed playground has slide, metal climbing, tube climbing and bridge equipments that contributes children's physical health and open up their imagination.

| 9 | Gövenlik Alanı:<br>Balety Area | 2820cm x 1190cm |
|---|--------------------------------|-----------------|
| 遨 | Kapasite:<br>Capacity:         | 60-65           |
| 1 | Vilkseklik:<br>Height:         | 600cm           |
| * | Yaş Aralığı:<br>Açıs Group:    | 3+              |