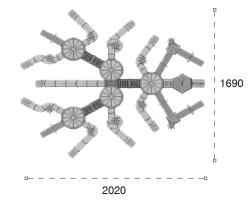

Kale Temalı Oyun Grubu Castle Themed Playground

Kale temalı oyun grubu; çeşitli kaydırak elemanlarından oluşur. Çocukların yaratıcılıklarını geliştirir ve fiziksel gelişimlerine katkıda bulunur. Castle themed playground has various slide equipments. It opens up children's imagination.