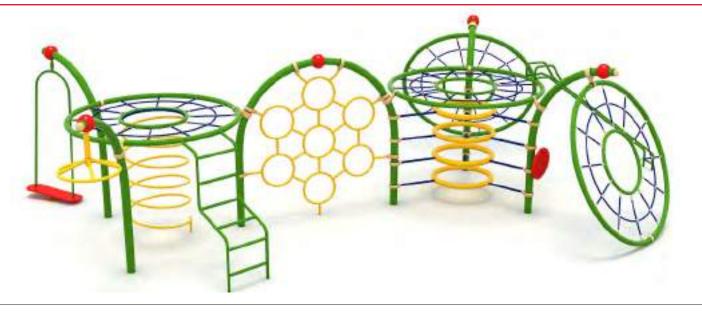

br>Açe Group:      | 3+            |









HDPE Oyun Grupları | HDPE Playground



Yeni Nesil Oyun Grubu New Generation Playground

İp halat tırmanma çemberleri ve metal tırmanma birimlerinden oluşan döner platform metal kaydırak gibi yan birimlerle desteklenmiş yeni nesil oyun grubu. Çocukların fiziksel ve zihinsel gelişimlerine katkıda bulunur. *It is a new* generation playground complex formed from rope climbing circles, metal climbing equipments and supported with minor playground equipments. It opens up children's imaginations and meet their physical activity needs.

| -  |                           |       |
|----|---------------------------|-------|
| 43 | Kapasite:<br>Lapacity:    | 14-16 |
| 1  | /ükseklik:<br>Hight       | 200cm |
| 1  | Yaş Aralığı:<br>Içe Groop | 3+    |









Yeni Nesil Oyun Grubu New Generation Playground

İp halat tırmanma çemberlerinden oluşan döner platform, UFO tırmanma gibi yan birimlerle desteklenmiş yeni nesil oyun grubu. Çocukların fiziksel ve zihinsel gelişimlerine katkıda bulunur. *It is a new generation playground complex formed from rope climbing circles and supported with minor playground equipments such as, rotating platforms and UFO climbing.It opens up children's imaginations and meet their physical activity needs.* 



HDPE Oyun Grupları | HDPE Playground



YENI NESIL OYUN GRUPLARI NEW GENR. PLAYGROUNDS



Yeni Nesil Oyun Grubu New Generation Playground

İp halat tırmanma çemberinden oluşan döner platform HDPE tırmanma gibi yan birimlerle desteklenmiş yeni nesil oyun grubu. Çocukların fiziksel ve zihinsel gelişimlerine