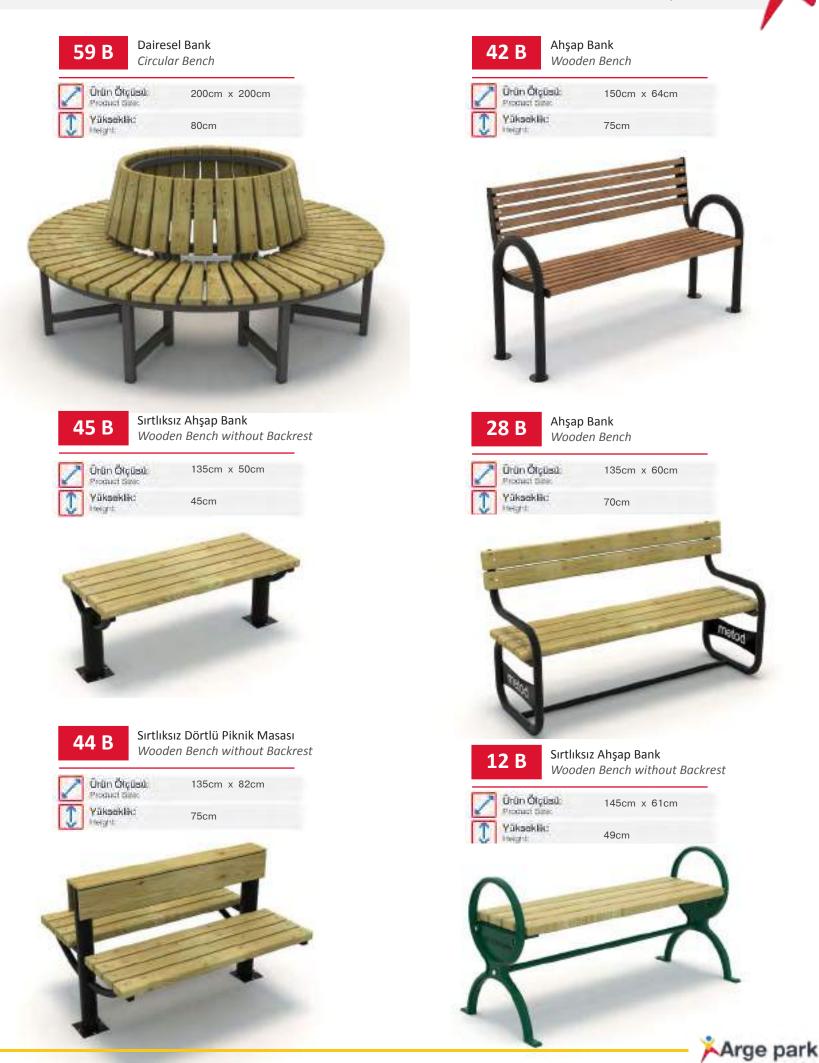

>Iteight              | ik:           | 75cm              |  |
|                                 |               |                   |  |







Ahşap Bank Wooden Bench

 Orün Ölçüsü: Pronuct bine: Yükseklik: Instat

145cm x 50cm 75cm





Banklar | Benches







Paslanmaz Ayaklı Bank Wooden Bench with Stainless Steel Structure



150cm x 100cm 80cm



Banklar | Benches



Paslanmaz Ayaklı Bank Wooden Bench with Stainless Steel Structure



Ürün Ölçüsü: 145cm x 50cm Product 6





Paslanmaz Ayaklı Bank Wooden Bench with Stainless Steel Structure





147cm x 60cm 87cm



Paslanmaz Ayaklı Bank

Wooden Bench with Stainless Steel Structure

145cm x 50cm



31 B

Ünün Ölçüsü:

Paslanmaz Ayaklı Bank Wooden Bench with Stainless Steel Structure









Banklar | Benches





Banklar | Benches

















Bisiklet Parkı | Bicycle Parking



www.argeprk.com

ŞEHİR MOBİLYALARI CITY FURNITURES





Bisiklet Parkı | Bicycle Parking



Bisiklet Parkı | Bicycle Parking





Bahçe Mobilyaları | Garden Furnitures













Zemin Malzemeleri | Flooring Materials









'Yaşlandığımız için, Oyun Oynamayı Bırakmıyoruz, Oyun Oynamayı Bıraktığımız için Yaşlanıyoruz...' eprk.com

9

G. Bernard Shaw

# Arge park

### www.argeprk.com

ÇOCUK OYUN SİSTEMLERİ VE ŞEHİR MOBİLYALARI

Saray Mah. Keresteciler Blv. No:50 Ankara/TURKİYE

+90(312) 257 3024
 +90(546) 683 7751 - Satış Danışmanı

info@argeprk.com

The