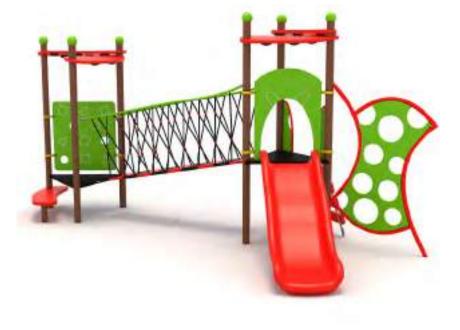

. Çocukların fiziksel ve zihinsel gelişimlerine katkıda bulunur. Metal playground has slide and polyethylene climbing equipments that contributes children's physical and mental health.

| 2 | Gövenlik Alanı:<br>Salety Area | 685cm x 610cm |
|---|--------------------------------|---------------|
| 遨 | Kapasite:<br>Casecity:         | 4-6           |
| 1 | Yükseklik:<br>Height           | 300cm         |
| 2 | Yaş Aralığı:<br>Açıs Omup      | 3+            |









Klasik Oyun Grubu Classic Playground



Metal oyun grubu; kaydırak, polietilen tırmanma ve ip halat köprü elemanlarından oluşur. Çocukların fiziksel ve zihinsel gelişimlerine katkıda bulunur. Metal playground has slide, polyethylene climbing and rope brifge equipments that contributes children's physical and mental health.









Metal oyun gruplari Metal playgrounds





Metal oyun grubu; kaydırak ve polietilen tırmanma elemanlarından oluşur. Çocukların fiziksel ve zihinsel gelişimlerine katkıda bulunur. Metal playground has slide and polyethylene climbing equipments that contributes children's physical and mental health.

| 2 | Gövenlik Alanı;<br>Safety Area: | 1110cm x 930cm |
|---|---------------------------------|----------------|
| 幽 | Kapasite:<br>Casecity:          | 13-15          |
| 1 | Yükseklik:<br>Height            | 370cm          |
| 2 | Yaş Aralığı:<br>Açıs Gimup      | 3+             |











Klasik Oyun Grubu Classic Playground





Metal oyun grubu; kaydırak ve polietilen tırmanma elemanlarından oluşur. Çocukların fiziksel ve zihinsel gelişimlerine katkıda bulunur. Metal playground has s