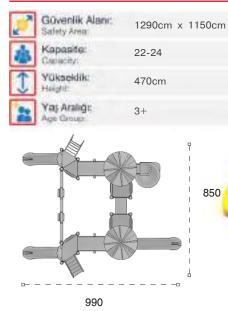

| 2 | Güvenlik Alanı;<br>Salety Area: | 1520cm x 980cm |
|---|---------------------------------|----------------|
| 榔 | Kapasite:<br>Canacity:          | 22-24          |
| 1 | Yükseklik:<br>Height:           | 420cm          |
| 2 | Yaş Aralığı:<br>Aça Gmuşi       | 3+             |