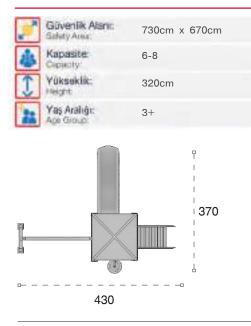

| 2 | Gövenlik Alanı:<br>Salety Area | 685cm x 610cm |
|---|--------------------------------|---------------|
| 遨 | Kapasite:<br>Casecity:         | 4-6           |
| 1 | Yükseklik:<br>Height           | 300cm         |
| 2 | Yaş Aralığı:<br>Açıs Omup      | 3+            |