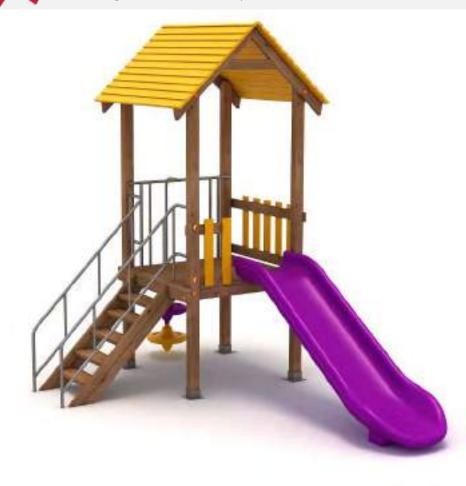

www.argeprk.com

METAL OYUN GRUPLARI METAL PLAYGROUNDS

Ev Temalı Oyun Grubu House Themed Playground

Ev temalı oyun grubu; kaydırak ve metal tırmanma elemanlarından oluşur. Çocukların yaratıcılıklarını geliştirerek zihinsel ve fiziksel gelişimlerine katkıda bulunur. House themed playground has slide and metal climbing equipments that help to improve children's creativity and physical health.

#### Ev Temalı Oyun Grubu House Themed Playground

Ev temalı oyun grubu; kaydırak, metal tırmanma, polietilen tırmanma ve tüp geçiş elemanlarından oluşur. Çocukların yaratıcılıklarını geliştirerek zihinsel ve fiziksel gelişimlerine katkıda bulunur. House themed playground has slide, metal climbing, polyethylene climbing and tube passing equipments that helps to improve children's creativity and physical health.

200cm

Gövenlik Aları: 845cm x 440cm

Salety Area

Kapasite:

apacity.

6-8

Vietal oyun gruplari Metal playgrounds

Ev Temalı Oyun Grubu House Themed Playground

Ev temalı oyun grubu; kaydırak elemanından oluşur. Çocukların yaratıcılıklarını geliştirerek zihinsel ve fiziksel gelişimlerine katkıda bulunur. House themed playground has slide activity that helps to improve children's creativity and physical health.