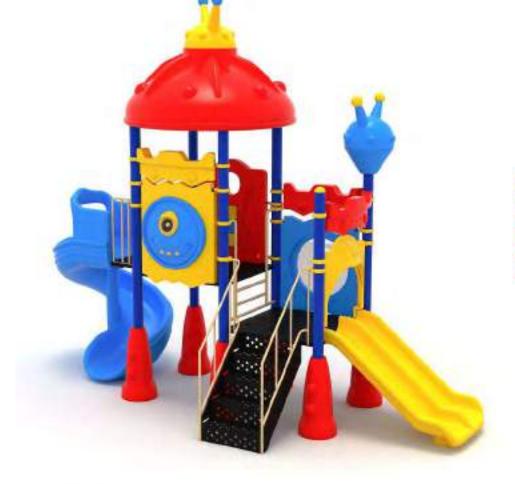

geliştirir ve fiziksel aktivite ihtiyacını karşılar. Space themed playground has slide and polyethylene climbing equipments that contributes children's physical health and open up their imagination.





Uzay Temalı Oyun Grubu Space Themed Playground

Uzay temalı oyun grubu; çeşitli kaydırak elemanlarından oluşur. Çocukların hayal gücünü geliştirir ve fiziksel aktivite ihtiyacını karşılar. Space themed playground has various slide equipments that contributes children's physical health and open up their imagination.

| 9 | Güvenilk Alanı:<br>Salaty Arsa | 865cm x 550cm |
|---|--------------------------------|---------------|
| 幽 | Kapasite:<br>Capacity:         | 8-10          |
| 1 | Vükseklik:<br>Height           | 460cm         |
| 1 | Yaş Aralığı:<br>Age Group:     | 3+            |







Vietal oyun gruplari Metal playgrounds



Space Themed Playground

Uzay temalı oyun grubu; kaydırak, polietilen tırmanma ve tüp tırmanma elemanlarından oluşur. Çocukların hayal gücünü geliştirir ve fiziksel aktivite ihtiyacını karşılar. Space themed playground has slide, polyethylene climbing and tube climbing equipments that contributes children's physical health and open up their imagination.









METAL OYUN GRUPLARI METAL PLAYGROUNDS



Uzay temalı oyun grubu; kaydırak ve polietilen tırmanma elemanlarından oluşur. Çocukların yaratıcılıklarını geliştirir ve fiziksel gelişimlerine katkıda bulunur. Space themed playground has slide and polyethylene climbing equipments that contributes children's physical health and open up their imagination.





Uzay temalı oyun grubu; kaydırak ve