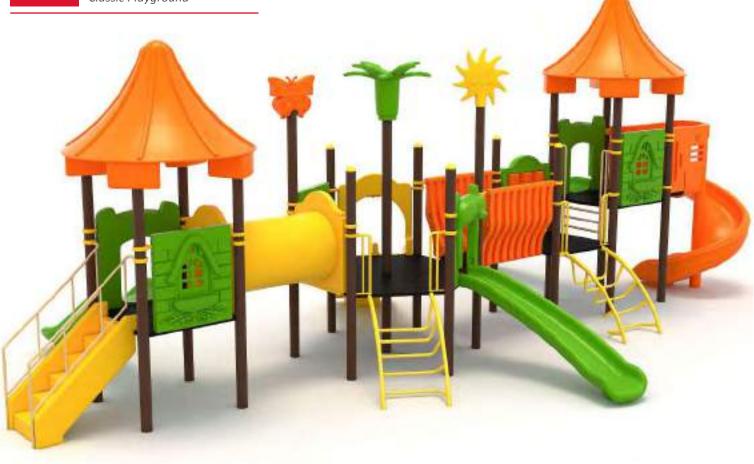

# **METAL METAL**

destekleyen, güvenli and provides safe social

Metal oyun gruplari Metal playgrounds

Arge park

Klasik Oyun Grubu Classic Playground

Metal oyun grubu; kaydırak elemanından oluşur. Çocukların fiziksel ve zihinsel gelişimlerine katkıda bulunur. Metal playground has slide equipment that contribute children's physical and mental health.

Klasik Oyun Grubu Classic Playground

Metal oyun grubu; kaydırak ve polietilen tırmanma elemanlarından oluşur. Çocukların fiziksel ve zihinsel gelişimlerine katkıda bulunur. Metal playground has slide and polyethylene climbing equipments that contribute children's physical and mental health.

Klasik Oyun Grubu Classic Playground

Metal oyun grubu; çeşitli kaydırak elemanlarından oluşur. Çocukların fiziksel ve zihinsel gelişimlerine katkıda bulunur. Metal playground has various slide equipments that contribute children's physical and mental health.