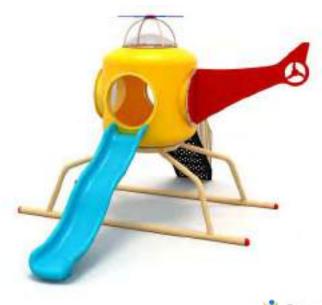

# **METAL METAL**

destekleyen, güvenli and provides safe social

Metal oyun gruplari Metal playgrounds

Arge park

Klasik Oyun Grubu Classic Playground

Metal oyun grubu; kaydırak elemanından oluşur. Çocukların fiziksel ve zihinsel gelişimlerine katkıda bulunur. Metal playground has slide equipment that contribute children's physical and mental health.