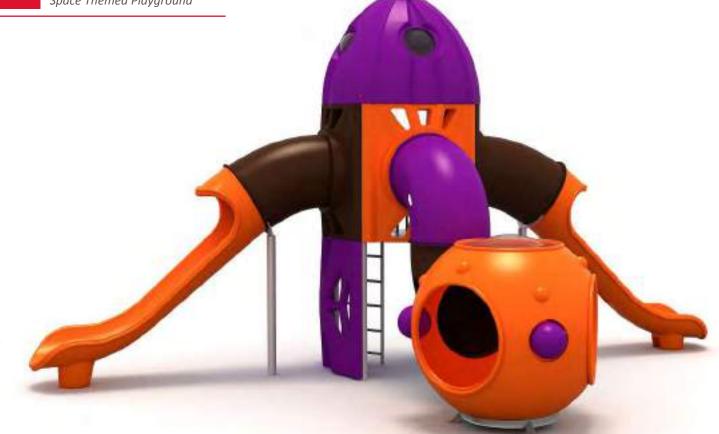

Uzay Temalı Oyun Grubu; galvanizlenmiş metal aksam, kaydırak ve tüp tırmanma elemanlarından oluşur. Çocukların fiziksel ve zihinsel gelişimlerine katkıda bulunur. Space themed playground has galvanised metal structure, slide and tube climbing equipments that contribute to the physical and the mental development of children.

Uzay Temalı Oyun Grubu Space Themed Playground

Uzay Temalı Oyun Grubu; galvanizlenmiş metal aksam, kaydırak, tüp tırmanma elemanlarından oluşur. Çocukların yaratıcılıklarını geliştirir ve fiziksel gelişimlerine katkıda bulunur. Space themed playground has galvanised metal structure, slide and tube climbing equipments that help to improve children's creativity and physical health.