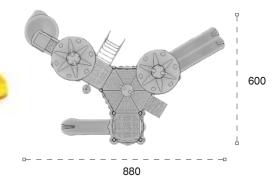

| 1 | Gövenlik Alari:<br>Salety Area: | 1160cm x 720cm |
|---|---------------------------------|----------------|
| 遨 | Kapasite:<br>Capacity:          | 10-12          |
| 1 | Yükseldik:<br>Height            | 470cm          |
| 2 | Yaş Aralığı:<br>Agır Group:     | 3+             |