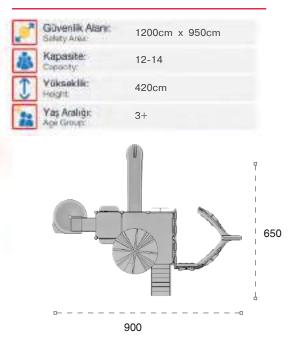

| 2 | Gövenlik Alanı;<br>Salety Area: | 1350cm x 740cm |
|---|---------------------------------|----------------|
| ఉ | Kapasite:<br>Canacity:          | 12-14          |
| 1 | Yükseklik:<br>Height            | 490cm          |
| 2 | Yaş Aralığı:<br>Açıs Omup       | 3+             |