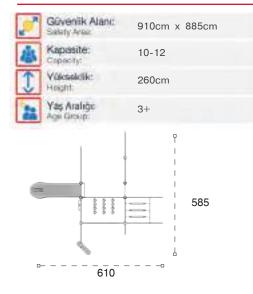

| 1 | Gövenlik Alanı:<br>Salety Aren: | 830cm x 785cm |
|---|---------------------------------|---------------|
| 鹵 | Kapasite:<br>Capacity:          | 10-12         |
| 1 | Yükseklik:<br>Haight            | 360cm         |
| 2 | Yaş Aralığı:<br>Açe Group:      | 3+            |