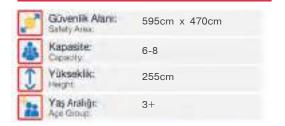

| 1  | Gövenlik Aları:<br>Salety Area: | 730cm x 540cm |
|----|---------------------------------|---------------|
| 遨  | Kapasite:<br>Capacity:          | 5-8           |
| 1  | Yükseklik:<br>Height            | 315cm         |
| 22 | Yaş Aralığı:<br>Age Group:      | 3+            |