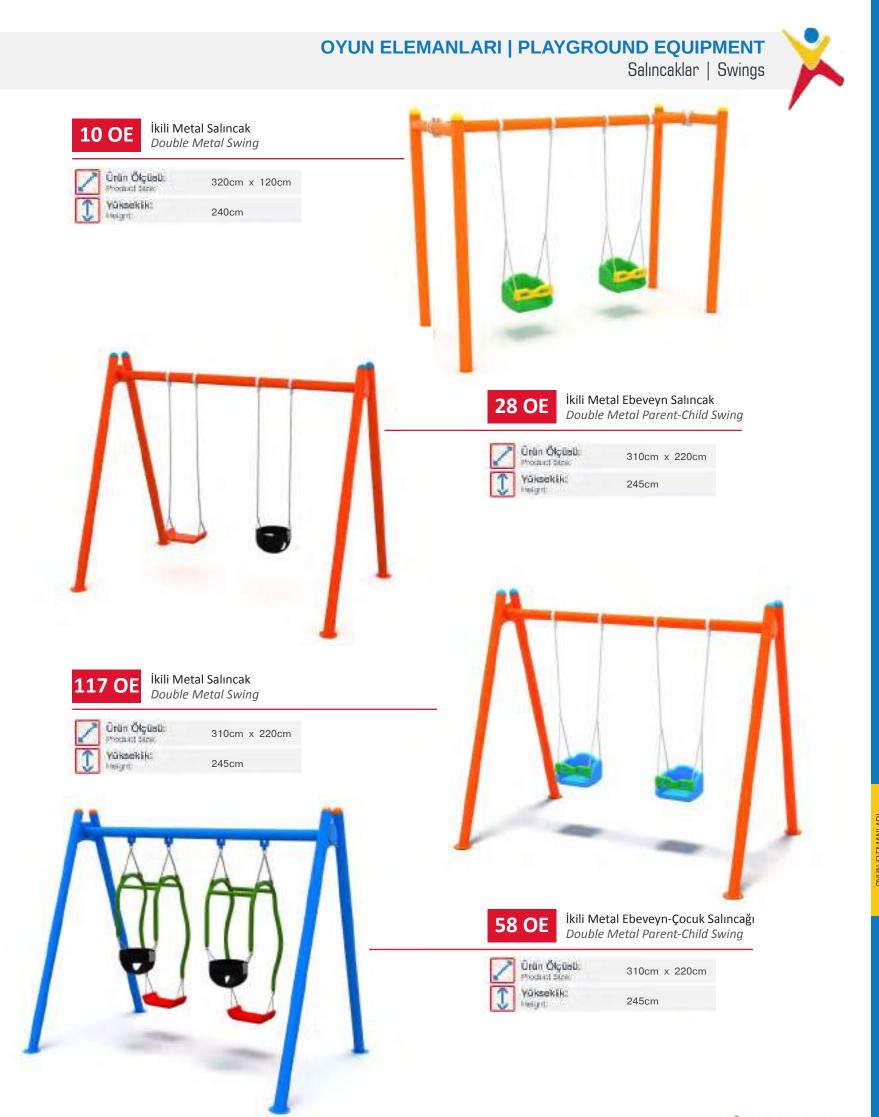

Klasik Oyun Grubu Classic Playground

Metal oyun grubu; kaydırak ve polietilen tırmanma elemanlarından oluşur. Çocukların fiziksel ve zihinsel gelişimlerine katkıda bulunur. Metal playground has slide and polyethylene climbing equipments that contribute children's physical and mental health.

Klasik Oyun Grubu Classic Playground

Metal oyun grubu; kaydırak ve salıncak elemanlarından oluşur. Çocukların fiziksel ve zihinsel gelişimlerine katkıda bulunur. *Metal playground has slide and swing equipments that contributes children's physical and mental health.* 

| 2 | Gövenlik Alanı:<br>Salety Area | 685cm x 610cm |
|---|--------------------------------|---------------|
| 遨 | Kapasite:<br>Casecity:         | 4-6           |
| 1 | Yükseklik:<br>Height           | 300cm         |
| 2 | Yaş Aralığı:<br>Açıs Omup      | 3+            |

Klasik Oyun Grubu Classic Playground

Metal oyun grubu; kaydırak, metal tırmanma, tüp geçiş ve salıncak elemanlarından oluşur. Çocukların fiziksel ve zihinsel gelişimlerine katkıda bulunur. Metal playground has slide, metal climbing, tube passing and swing equipments that contributes children's physical and mental health.