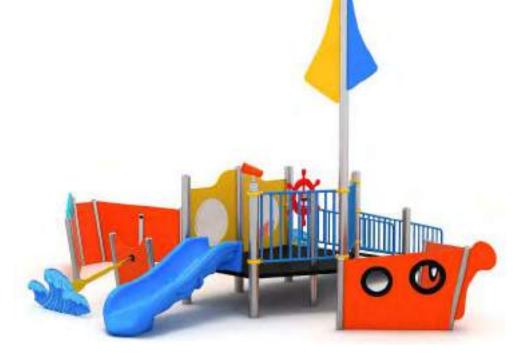

39 M

| 9 | Güvenik Alanı:<br>Szlety Area: | 2320cm x 1990cm |
|---|--------------------------------|-----------------|
| 遨 | Kapasite:<br>Capacity:         | 80-85           |
| 1 | Vükseklik:<br>Height           | 700cm           |
| 2 | Yaş Aralığı:<br>Age Group:     | 3+              |

Klasik Oyun Grupları | Classic Playground

Gemi Temalı Oyun Grubu Ship Themed Playground

Gemi temalı oyun grubu; kaydırak metal tırmanma ve polietilen köprü elemanlarından oluşur. Çocukların hayal gücünü geliştirir ve fiziksel aktivite ihtiyacını karşılar. Ship themed playground has slide, metal climbing and polyethylene climbing equipments that contributes children's physical health and open up their imagination.