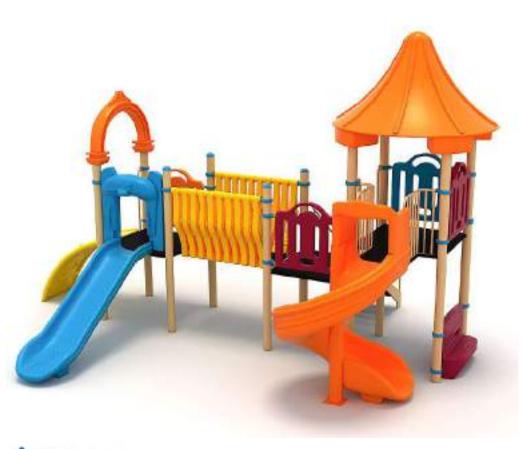

rine katkıda bulunur. Metal playground has slide, metal climbing, polyethylene climbing and tube passing equipments that contributes children's physical and mental health.





46 M

Klasik Oyun Grubu Classic Playground

Metal oyun grubu; kaydırak, polietilen tırmanma ve polietilen köprü elemanlarından oluşur. Çocukların fiziksel ve zihinsel gelişimlerine katkıda bulunur. Metal playground has slide, polyethylene climbing and polyethylene bridge equipments that contributes children's physical and mental health.

| 1 | Güvenlik Alanı:<br>Salety Area: | 980cm x 730cm |
|---|---------------------------------|---------------|
| 遨 | Kapasite:<br>Capacity:          | 10-12         |
| 1 | Yükseklik:<br>Height            | 420cm         |
| 2 | Yaş Aralığı:<br>Agir Group:     | 3+            |







Metal oyun gruplari Metal playgrounds



Klasik Oyun Grubu Classic Playground

Metal oyun grubu; kaydırak ve salıncak elemanlarından oluşur. Çocukların fiziksel ve zihinsel gelişimlerine katkıda bulunur. Metal playground has slide and swing equipments that contributes children's physical and mental health.



750





Klasik Oyun Grubu Classic Playground

Metal oyun grubu; kaydırak ve polietilen tırmanma elemanlarından oluşur. Çocukların fiziksel ve zihinsel gelişimlerine katkıda bulunur. Metal playground has slide and polyethylene climbing equipments that contributes children's physical and mental health.











Klasik Oyun Grupları | Classic Playground





Klasik Oyun Grubu Classic Playground

Metal oyun grubu; kaydırak ve metal tırmanma elemanlarından oluşur. Çocukların fizikse