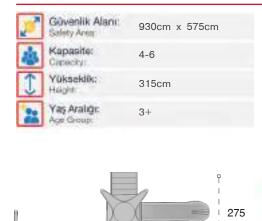

| 1  | Gövenlik Aları:<br>Salety Area: | 730cm x 540cm |
|----|---------------------------------|---------------|
| 遨  | Kapasite:<br>Capacity:          | 5-8           |
| 1  | Yükseklik:<br>Height            | 315cm         |
| 22 | Yaş Aralığı:<br>Age Group:      | 3+            |