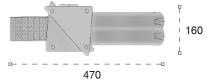

200cm

Gövenlik Aları: 845cm x 440cm

Salety Area

Kapasite:

apacity.

6-8

Vietal oyun gruplari Metal playgrounds

Ev Temalı Oyun Grubu House Themed Playground