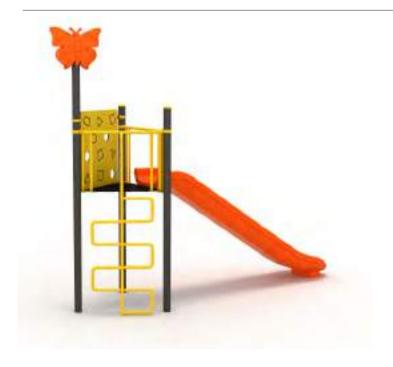

Klasik Oyun Grubu Classic Playground

Metal oyun grubu; kaydırak elemanlarından oluşur. Çocukların fiziksel ve zihinsel gelişimlerine katkıda bulunur. *Metal playground has slide equipment that contributes children's physical and mental health.* 