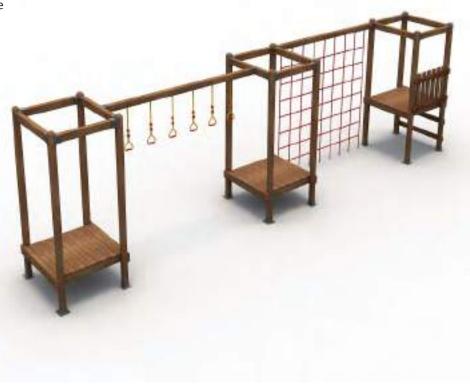

ills them the ability of to overcome the diffuculties.



490



57 A

Ahşap Macera Parkuru Wooden Adventure Parkour

Ahşap macera parkuru; çeşitli tımanma ve ip halatlı geçiş elemanlarından oluşur. Çocukların fiziksel aktivite ihtiyaçlarını büyük ölçüde karşılar ve zorlukları aşarak sonuca ulaşma becerisi aşılar. Wooden adventure parkour has various climbing and rope bridge passing equipments that meet children's physical activity needs and instills them the ability of to overcome the diffuculties.

| 9  | Gövenlik Alani:<br>Salety Anex | 1470cm x 450cm |
|----|--------------------------------|----------------|
| *  | Kapasite:<br>Capacity:         | 10-12          |
| 1  | Yükseklik:<br>Height           | 270cm          |
| 22 | Yaş Aralığı:<br>Age Gioup      | 3+             |



1170









Ahşap Oyun Grubu Wooden Playground

Figürlü ahşap oyun grubu; kaydırak elemanından oluşur. Çocukların zihinsel ve fiziksel gelişimlerine katkıda bulunur. Figured wooden playground has slide equipment. It helps to improve mental and physical health of children.







Ahşap Oyun Grubu Wooden Playground

Figürlü ahşap oyun grubu; kaydırak ve ip halat tırmanma elemanlarından oluşur. Çocukların zihinsel ve fiziksel gelişimlerine katkıda bulunur. Figured wooden playground has slide and rope climbing equipments. It helps to improve mental and physical health of children.









Klasik Ahşap Oyun Grupları | Classic Wooden Playground





Ahşap Oyun Grubu Wooden Playground

Figürlü ahşap oyun grubu; kaydırak ve köprü elemanlarından oluşur. Çocukların zihinsel ve fiziksel gelişimlerine ka