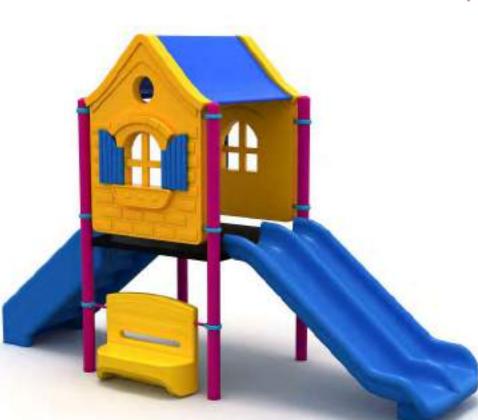

Ev temalı oyun grubu; kaydırak elemanından oluşur. Çocukların yaratıcılıklarını geliştirerek zihinsel ve fiziksel gelişimlerine katkıda bulunur. House themed playground has slide activity that helps to improve children's creativity and physical health.

Ev Temalı Oyun Grubu House Themed Playground

Ev temalı oyun grubu; kaydırak elemanından oluşur. Çocukların yaratıcılıklarınıı geliştirerek zihinsel ve fiziksel gelişimlerine katkıda bulunur. House themed playground has slide equipment that helps to improve children's creativity and physical health.