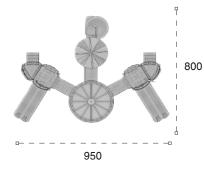

Arge park

Aetal oyun gruplari Metal playgrounds

Uzay Temalı Oyun Grubu; galvanizlenmiş metal aksam, kaydırak, tüp tırmanma, polietilen tırmanma, kafes tırmanma ve denge elemanlarından oluşur. Çocukların yaratıcılıklarını geliştirerek zihinsel ve fiziksel gelişimlerine katkıda bulunur. Space themed playground has galvinesed metal structure, slide, tube climbing, polyethylene climbing, cage climbing and balancing equipments that contribute to the physical and the mental development of children.