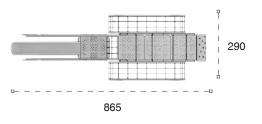

er. It has one slide and rotating platform. It opens up children's imaginations and meet their physical activity needs.





HDPE Kazıcı Oyun Grubu HDPE Excavator Playground

HDPE plakalardan oluşan Kazıcı Aracı şeklinde oyun grubu. Tek kaydırağa ve satranç masasına sahiptir. Çocukların fiziksel ve zihinsel gelişimlerine katkıda bulunur. Play Equipment is formed from HDPE plates as a Excavator. It has one slide and chess table. It opens up children's imaginations and meet their physical activity needs.

| 9  | Güvenlik Aları:<br>Eskity Area: | 1165cm x 590cm |
|----|---------------------------------|----------------|
| 遨  | Kapasite:<br>Capacity:          | 10-12          |
| 1  | Vükseklik:<br>Height:           | 310cm          |
| 22 | Yaş Aralığı:<br>Açıs Group:     | 3+             |





YENİ NESİL OYUN GRUPLARI | NEW GENERATION PLAYGROUNDS

HDPE Oyun Grupları | HDPE Playground



HDPE Traktör Oyun Grubu HDPE Truck Playground

HDPE plakalardan oluşan Traktör şeklinde oyun grubu. Tek kaydırağa ve tırmanma oyun elemanına sahiptir. Çocukların fiziksel ve zihinsel gelişimlerine katkıda bulunur. Play Equipment is formed from HDPE plates as an Urban Truck. It has one slide and climbing play equipment. It opens up children's imaginations and meet their physical activity needs.









HDPE Tren Oyun Grubu HDPE Train Playground

HDPE plakalardan oluşan Tren Vagonu şeklinde oyun grubu. Tek kaydırağa ve tırmanma oyun elemanına sahiptir.Çocukların fiziksel ve zihinsel gelişimlerine katkıda bulunur. Play Equipment is formed from HDPE plates as a Train Waggon. It has one slide and