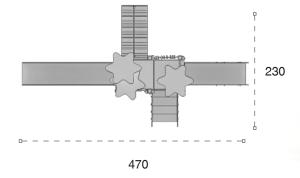

| 1  | Gövenlik Aları:<br>Salety Area: | 730cm x 540cm |
|----|---------------------------------|---------------|
| 遨  | Kapasite:<br>Capacity:          | 5-8           |
| 1  | Yükseklik:<br>Height            | 315cm         |
| 22 | Yaş Aralığı:<br>Age Group:      | 3+            |