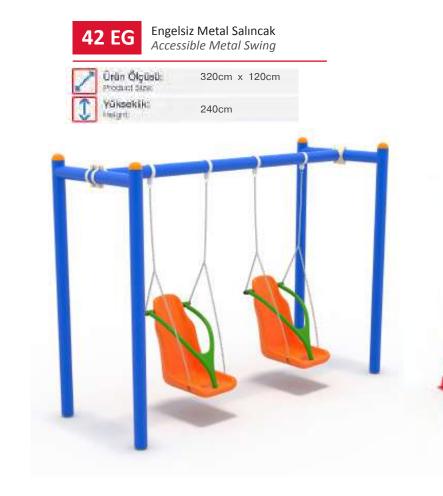

their physical activity needs.

| 1 | Gövenlik Alan:<br>Salaty Area: | 1000cm x 900cm |
|---|--------------------------------|----------------|
| * | Kapasite:<br>Generate:         | 12-14          |
| 1 | Yükseklik:<br>Height           | 380cm          |
| 2 | Yaş Aralığı:<br>Age Group      | 5+             |





## ENGELSİZ OYUN GRUPLARI | ACCESSIBLE PLAYGROUNDS

Engelsiz Oyun Grupları | Accessible Playground

|   |   | 9 |  |
|---|---|---|--|
|   |   |   |  |
|   | 7 |   |  |
| / |   |   |  |





Engelsiz Basketbol Potası Accessible Basketball Hoop

| 1 | Örün Ölçüsi<br>Product Stee |
|---|-----------------------------|
| 1 | Yüksekik:<br>Meight         |

ł. 225cm x 225cm 335cm





### ENGELSİZ OYUN GRUPLARI | ACCESSIBLE PLAYGROUNDS

Engelsiz Oyun Grupları | Accessible Playground



- **38 EG** 
  - Engelsiz Ahşap Salıncak Accessible Wooden Swing
- Ünün Ölçüsü: Product State Yüksekik: asignt.
- 325cm x 240cm 230cm











Engelsiz Oyun Grupları | Accessible Playground



ENGELSİZ OYUN GRUPLARI ACCESSIBLE PLAYGROUNDS





Engelsiz Kamelya Accessible Gazebo



260cm







Engelsiz Piknik Masası Accessible Picnic Table

Ünün Ölçüsü: Votinet 68 Yüksekik: **leight** 

190cm x 150cm 80cm





# ENGELSİZ OYUN GRUPLARI | ACCESSIBLE PLAYGROUNDS

Engelsiz Oyun Grupları | Accessible Playground

| n | 5 |  |
|---|---|--|
| 9 | J |  |
|   |   |  |

Sırt ve Omuz Çalıştırma Ekipmanı Back & Shoulder Exercise Equipment



150cm x 75cm

130cm







Halter Ekipmanı Barbell Equipment

| Ünün Ölçüsü:<br>Product Stree | 125cm x 20cm |
|-------------------------------|--------------|