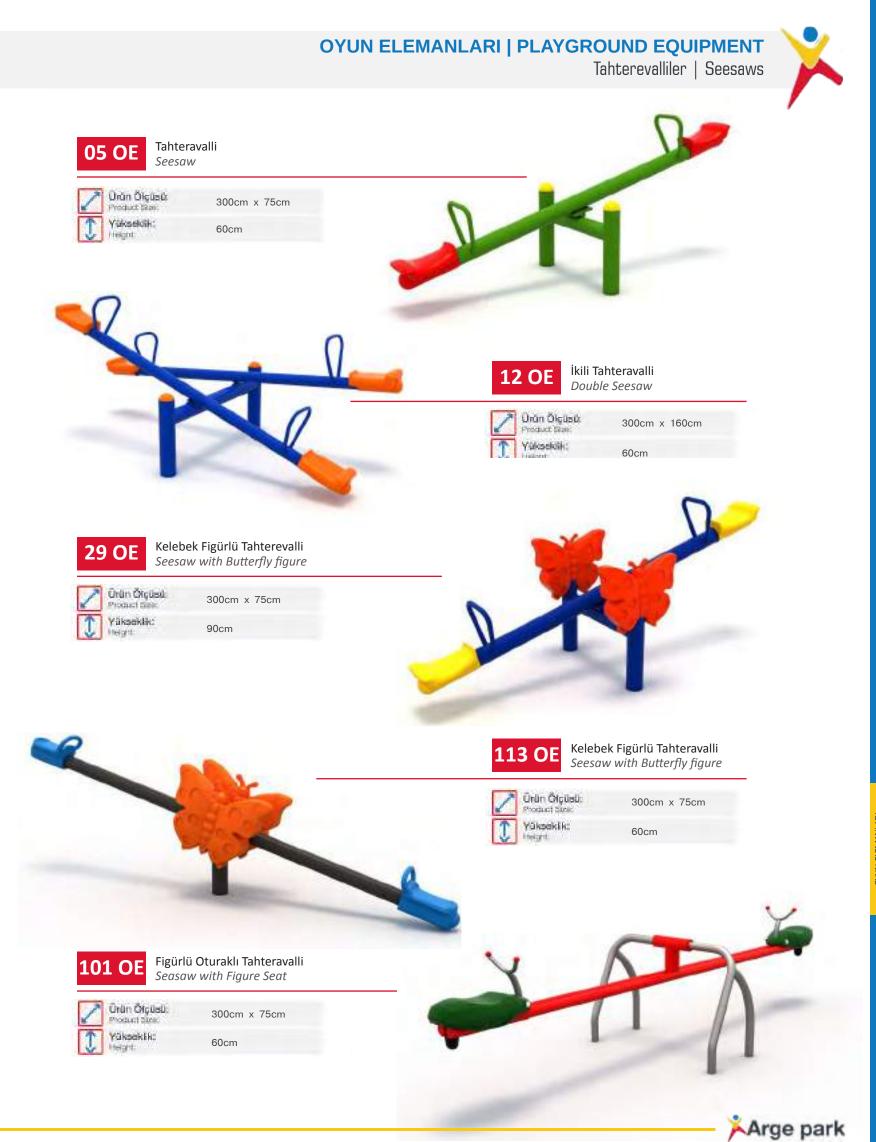

|
| 24 | Yaş Aralığı:<br>Age Group    | 3+            |





Oyun oynamak çocuklar için, sosyal, fiziksel ve kavramsal gelişim konusunda en iyi eğitim programıdır. Malzemeleri kullanarak, diğer çocuklarla iletişime geçerek çevrelerini kontrol etmeyi, rekabet ve eğlence duygusunu öğrenirler.

Playing is the best educational program for kids in order to understand their physical and social abilities, interacting with their environment, children learn to control the environment and to feel competitionand fun.



METOD PARK



oyun elemanlari Playground equipment









oyun elemanlari Playground equipment











Salıncaklar | Swings



Salıncaklar | Swings







Salıncaklar | Swings



oyun elemanlari Playground equipment



Salıncaklar | Swings











Tahterevalliler | Seesaws













Dönenceler | Rotating Platforms





Dönenceler | Rotating Platforms



Dönenceler | Rotating Platforms





Metal Döner Platform Metal Rotating Platform

Ürün Ölçüsü: Product Sinc Yükseklik:





- Kuluçka Dönence 91 OE Nest Rotating
- Ürün Ölçüsü: Product Size Yüksekik: **height**

120cm x 120cm 40cm





Gezegen Dönence Planet Rotating Platform



180cm x 180cm 70cm





Gezegen Dönence Planet Rotating Platform



280cm x 195cm 370cm







Tırmanma Elemanları | Climbing Equipment



## **OYUN ELEMANLARI | PLAYGROUND EQUIPMENT**

Tırmanma Elemanları | Climbing Equipment







height.





egn



**OYUN ELEMANLARI | PLAYGROUND EQUIPMENT** 

Zıpzıplar | Springs







| Ν |
|---|
| F |

Vidilli Zıpzıp Pony Spring

| 2 | Ortin Ölçüsü:<br>Product tize: | 75cm x 25cm |
|---|------