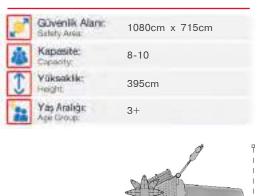

# 160 M

Orman Temalı Oyun Grubu Forest Themed Playground

Orman temalı oyun grubu; kaydırak, ip halat tırmanma ve salıncak elemanlarından oluşur. Çocukların yaratıcılıklarını geliştirir ve fiziksel aktivite ihtiyacını karşılar. Forest themed playground has slide, rope climbing and swing equipments that improves children's creativity and meet their physical activity need.

Orman Temalı Oyun Grubu Forest Themed Playground

Orman temalı oyun grubu; kaydırak, ip halat tırmanma ve ip halat köprü elemanlarından oluşur. Çocukların yaratıcılıklarını geliştirir ve fiziksel aktivite ihtiyacını karşılar. Forest themed playground has slide, rope climbing and rope bridge equipments that improves children's creativity and meet their physical activity need.

Metal oyun gruplari Metal playgrounds

Orman temalı oyun grubu; kaydırak, ip halat tırmanma, ip halat köprü ve kafes geçiş elemanlarından oluşur. Çocukların yaratıcılıklarını geliştirir ve fiziksel aktivite ihtiyacını karşılar. Forest themed playground has slide, rope climbing, rope bridge and cage passing equipments that improves children's creativity and meet their physical activity need.

| 9  | Gövenlik Alanı:<br>Salety Area: | 1160cm x 1030cm |
|----|---------------------------------|-----------------|
| 盡  | Kapasite:<br>Capacity:          | 14-16           |
| 1  | Yüksəklik:<br>Height            | 395cm           |
| 24 | Yaş Aralığı:<br>Açe Group:      | 3+              |