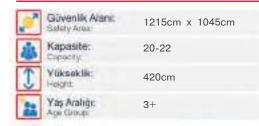

| 1 | Güvenlik Alanı:<br>Salety Area: | 980cm x 730cm |
|---|---------------------------------|---------------|
| 遨 | Kapasite:<br>Capacity:          | 10-12         |
| 1 | Yükseklik:<br>Height            | 420cm         |
| 2 | Yaş Aralığı:<br>Agir Group:     | 3+            |