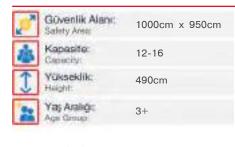

| 1  | Gevenlik Alarıı:<br>Salety Area | 950cm x 960cm |
|----|---------------------------------|---------------|
| 遨  | Kapasite:<br>Capacity:          | 10-12         |
| 1  | Yükseklik:<br>Height            | 470cm         |
| 22 | Yaş Aralığı:<br>Agır Group      | 3+            |