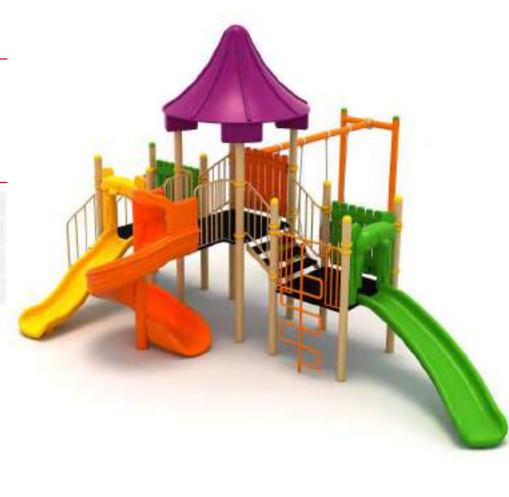

46 M

Klasik Oyun Grubu Classic Playground

Metal oyun grubu; kaydırak, polietilen tırmanma ve polietilen köprü elemanlarından oluşur. Çocukların fiziksel ve zihinsel gelişimlerine katkıda bulunur. Metal playground has slide, polyethylene climbing and polyethylene bridge equipments that contributes children's physical and mental health.