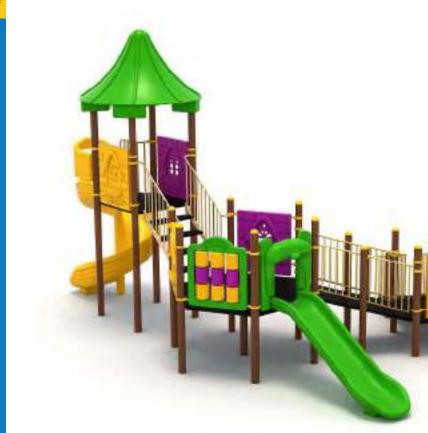

| 2 | Gövenlik Alanı:<br>Salety Area: | 868cm x 872cm |
|---|---------------------------------|---------------|
| 榔 | Kapasite:<br>Canacity:          | 12-14         |
| 1 | Yükseklik:<br>Height            | 355cm         |
| 2 | Yaş Aralığı:<br>Açıs Omup       | 3+            |

Klasik Oyun Grubu Classic Playground

Metal oyun grubu; kaydırak, metal tırmanma, ip halat tırmanma ve ip halat köprü elemanlarından oluşur. Çocukların fiziksel ve zihinsel gelişimlerine katkıda bulunur. *Metal playground has slide and metal climbing, rope climbing and rope bridge equipments that contributes children's physical and mental health.* 