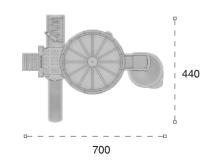

| ø | Gövenlik Alanı:<br>Salety Area: | 1260cm x 1185cm |
|---|---------------------------------|-----------------|
| ఉ | Kapasite:<br>Casecity:          | 20-22           |
| 1 | Yükseklik:<br>Height            | 440cm           |
| 2 | Yaş Aralığı:<br>Açıs Omuşi      | 3+              |