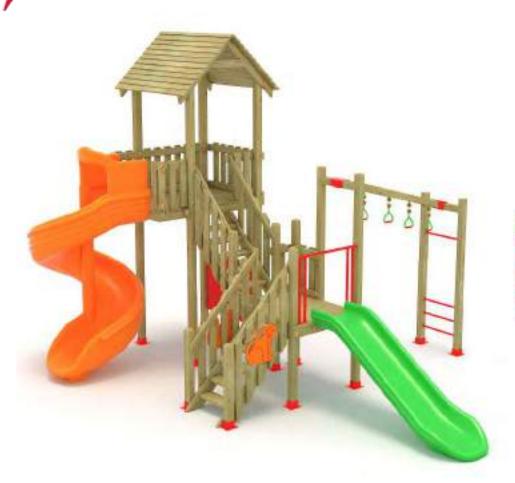

| 93 N           |                        | Oyun Grubu<br>c Playground |  |
|----------------|------------------------|----------------------------|--|
| Give<br>Salet  | enlik Alamı:<br>y Aren | 600cm x 580cm              |  |
| Kapi<br>Cape   | asite:<br>city:        | 4-6                        |  |
| 1 Yuks         | seklik:                | 265cm                      |  |
| Yaq I<br>Age C | Aralığı:<br>Broup:     | 3+                         |  |