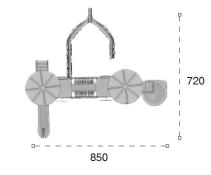

| 2 | Gövenlik Alanı;<br>Salety Area: | 1455cm x 1110cm |
|---|---------------------------------|-----------------|
| 遨 | Kapasite:<br>Casecity:          | 26-28           |
| 1 | Yükseklik:<br>Height            | 650cm           |
| 2 | Yaş Aralığı:<br>Açıs Gimup      | 3+              |