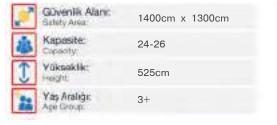

| 1  | Gövenlik Alan:<br>Salaty Area: | 1390cm x 1390cm |
|----|--------------------------------|-----------------|
| 遨  | Kapasite:<br>Capacity          | 20-22           |
| 1  | Vükseklik:<br>Height:          | 555cm           |
| 22 | Yaş Aralığı:<br>Açe Group:     | 5+              |