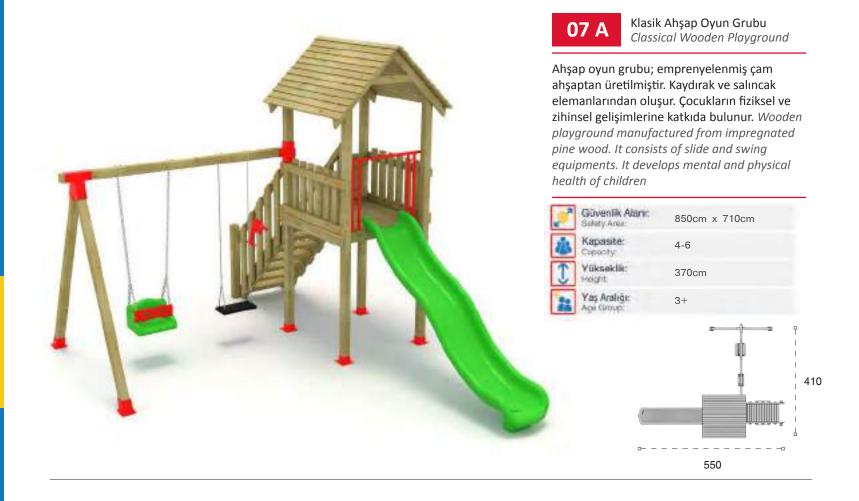

Metal oyun gruplari Metal playgrounds

17 M

Klasik Oyun Grubu Classic Playground

Metal oyun grubu; kaydırak ve salıncak elemanlarından oluşur. Çocukların fiziksel ve zihinsel gelişimlerine katkıda bulunur. Metal playground has slide and swing equipments that contribute children's physical and mental health.

630

41 M

Klasik Oyun Grubu Classic Playground

Metal oyun grubu; kaydırak ve salıncak elemanlarından oluşur. Çocukların fiziksel ve zihinsel gelişimlerine katkıda bulunur. Metal playground has slide and swing equipments that contribute children's physical and mental health.

| 1  | Gövenlik Aları:<br>Salety Area: | 730cm x 540cm |
|----|---------------------------------|---------------|
| 遨  | Kapasite:<br>Capacity:          | 5-8           |
| 1  | Yükseklik:<br>Height            | 315cm         |
| 22 | Yaş Aralığı:<br>Age Group:      | 3+            |