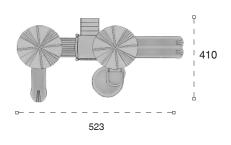

Metal oyun grubu; kaydırak ve metal tırmanma elemanlarından oluşur. Çocukların fiziksel ve zihinsel gelişimlerine katkıda bulunur. *Metal playground has slide and metal climbing equipments that contributes children's physical and mental health.* 