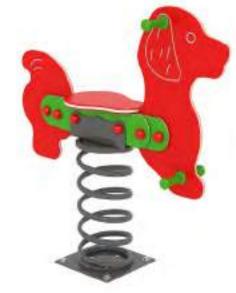

ize Yüksekik: **height**

120cm x 120cm 40cm





Gezegen Dönence Planet Rotating Platform



180cm x 180cm 70cm





Gezegen Dönence Planet Rotating Platform



280cm x 195cm 370cm







Tırmanma Elemanları | Climbing Equipment



## **OYUN ELEMANLARI | PLAYGROUND EQUIPMENT**

Tırmanma Elemanları | Climbing Equipment







height.





egn



**OYUN ELEMANLARI | PLAYGROUND EQUIPMENT** 

Zıpzıplar | Springs







| Ν |
|---|
| F |

Vidilli Zıpzıp Pony Spring

| 2 | Ortin Ölçüsü:<br>Product tize: | 75cm x 25cm |
|---|--------------------------------|-------------|
| 1 | Yükseklik:<br>Height           | 80cm        |









Fil Zıpzıp Elephant Spring







Ürün Ölçüsü: vortiset de Yükseklik: 200cm feight





20 OE



Ürün Ölçüsü: 80cm x 25cm **Yostust Gape** Yükseklik: 85cm feight







oyun elemanlari Playground equipment

# **OYUN ELEMANLARI | PLAYGROUND EQUIPMENT**





| 23 OE                  |                         | fa Zıpzıp<br>fe Spring |
|------------------------|-------------------------|------------------------|
| Urun Ölç<br>Product de | z <b>tiestic</b><br>pec | 80cm x 25cm            |
| Yüksekli<br>Height     | k                       | 85cm                   |

| 26 OE                   |               | z Zıpzıp<br>er Spring |      |
|-------------------------|---------------|-----------------------|------|
| Orbin Öle<br>Product de | züeli:<br>ne: | 75cm x                | 25cn |
| Yükseki                 | k:            | 75cm                  |      |







25 OE

Yunus Zıpzıp Dolphin Spring

| 2 | Úrtin Ölçüsü:<br>Product üter: | 65cm x 35cm |