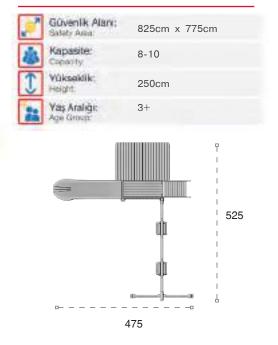

| 1  | Gövenlik Aları:<br>Salety Area: | 730cm x 540cm |
|----|---------------------------------|---------------|
| 遨  | Kapasite:<br>Capacity:          | 5-8           |
| 1  | Yükseklik:<br>Height            | 315cm         |
| 22 | Yaş Aralığı:<br>Age Group:      | 3+            |