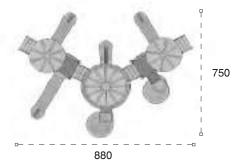

**1ETAL OYUN GRUPLARI** *AETAL PLAYGROUNDS* 

Uzay Temalı Oyun Grubu; galvanizlenmiş metal aksam, kaydırak, tüp tırmanma, polietilen tırmanma, ip halat tırmanma, kafes tırmanma, küre dönence ve denge elemanlarından oluşur. Çocukların yaratıcılıklarını geliştirir ve sağlıklı bir şekilde gelişimlerine katkıda bulunur. Space themed playground has galvanised metal structure slide, tube climbing, polyethylene climbing, rope climbing, cage climbing, rotary sphere and balancing equipments that contributes to the physical and the mental development of children.

Arge park

Aetal oyun gruplari Metal playgrounds

Uzay Temalı Oyun Grubu; galvanizlenmiş metal aksam, kaydırak, tüp tırmanma, polietilen tırmanma, kafes tırmanma ve denge elemanlarından oluşur. Çocukların yaratıcılıklarını geliştirerek zihinsel ve fiziksel gelişimlerine katkıda bulunur. Space themed playground has galvinesed metal structure, slide, tube climbing, polyethylene climbing, cage climbing and balancing equipments that contribute to the physical and the mental development of children.