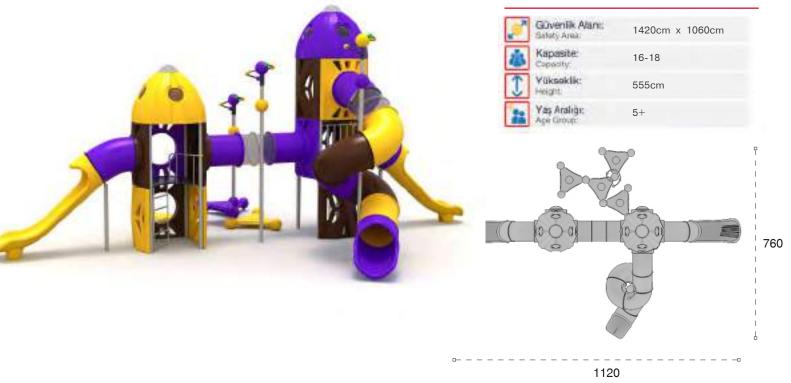

| 1  | Gövenlik Alan:<br>Salaty Area: | 1390cm x 1390cm |
|----|--------------------------------|-----------------|
| 遨  | Kapasite:<br>Capacity          | 20-22           |
| 1  | Vükseklik:<br>Height:          | 555cm           |
| 22 | Yaş Aralığı:<br>Açe Group:     | 5+              |