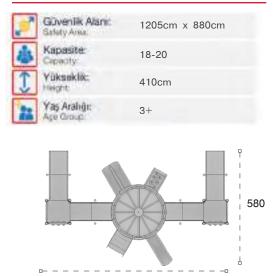

| 0  | Gövenlik Alanı:<br>Salety Area: | 1200cm x 1120cm |
|----|---------------------------------|-----------------|
| ఉ  | Kapasite:<br>Casechy:           | 30-32           |
| 1  | Yükseklik:<br>Height            | 540cm           |
| 22 | Yaş Aralığı:<br>Açıs Omup       | 3+              |