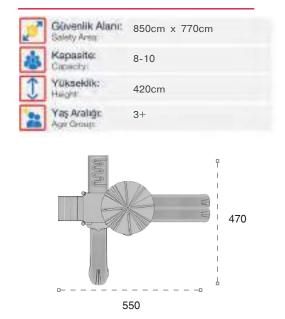

| 1  | Güvenlik Aların<br>Salety Area: | 1020cm x 835cm |
|----|---------------------------------|----------------|
| 齒  | Kapasite:<br>Capacity           | 8-10           |
| 1  | Yükseklik:<br>Height            | 470cm          |
| 22 | Yaş Aralığı:<br>Age Geoup       | 3+             |