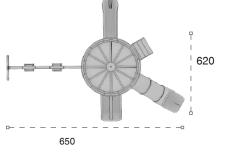

| 1  | Gevenlik Alarıı:<br>Salety Area | 950cm x 960cm |
|----|---------------------------------|---------------|
| 遨  | Kapasite:<br>Capacity:          | 10-12         |
| 1  | Yükseklik:<br>Height            | 470cm         |
| 22 | Yaş Aralığı:<br>Agır Group      | 3+            |