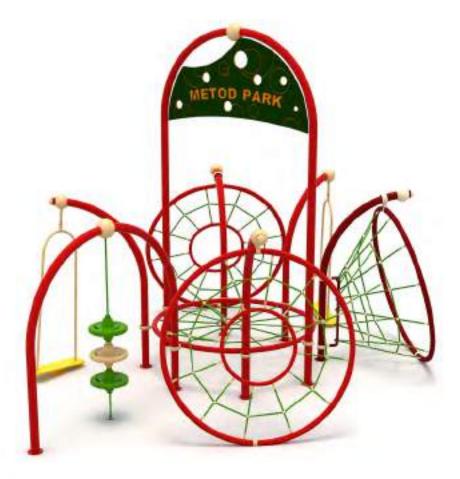

| 1  | Gövenlik Aları:<br>Salety Area: | 730cm x 540cm |
|----|---------------------------------|---------------|
| 遨  | Kapasite:<br>Capacity:          | 5-8           |
| 1  | Yükseklik:<br>Height            | 315cm         |
| 22 | Yaş Aralığı:<br>Age Group:      | 3+            |