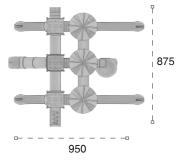

| 1  | Gevenlik Alarıı:<br>Salety Area | 950cm x 960cm |
|----|---------------------------------|---------------|
| 遨  | Kapasite:<br>Capacity:          | 10-12         |
| 1  | Yükseklik:<br>Height            | 470cm         |
| 22 | Yaş Aralığı:<br>Agır Group      | 3+            |