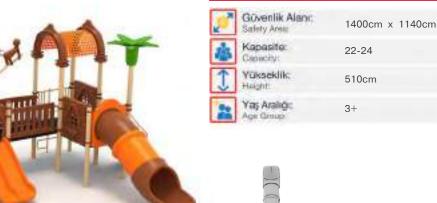

#### METAL OYUN GRUPLARI | METAL PLAYGROUNDS

Yükseklik:

Yaş Aralığı:

eight.

510cm

22-24

Klasik Oyun Grupları | Classic Playground

Klasik Oyun Grubu Classic Playground