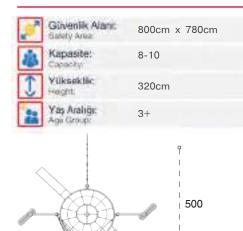

| Gövenlik Alan:<br>Salety Area | 800cm x 600cm |
|-------------------------------|---------------|
| Kapasite:<br>Caseday:         | 6-8           |
| Yükseklik:<br>Height          | 350cm         |
| Yaş Aralığı:<br>Age Group     | 3+            |