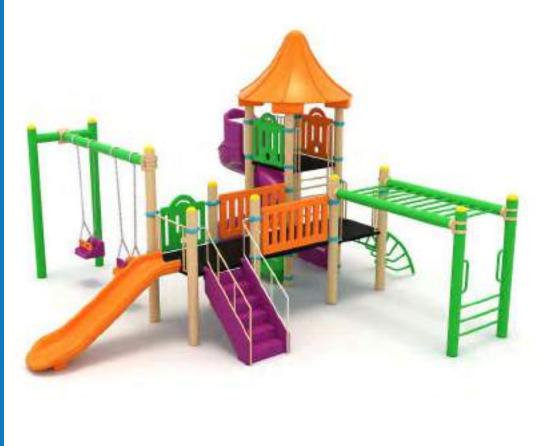

Klasik Oyun Grupları | Classic Playground

Metal oyun gruplari Metal playgrounds

Klasik Oyun Grubu Classic Playground

Metal oyun grubu; kaydırak, polietilen tırmanma ve salıncak elemanlarından oluşur. Çocukların fiziksel ve zihinsel gelişimlerine katkıda bulunur. Metal playground has slide, polyethylene climbing and swing equipments that contributes children's physical and mental health.