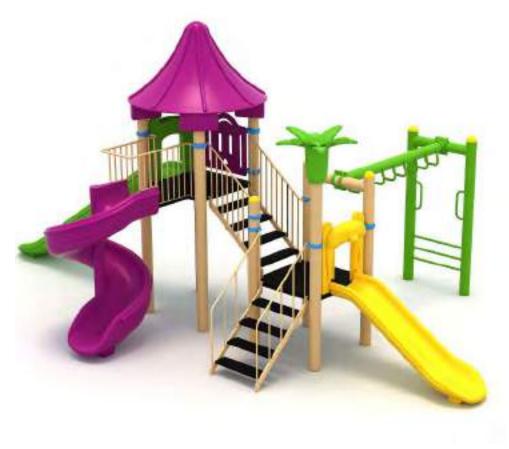

Metal oyun gruplari Metal playgrounds

17 M

Klasik Oyun Grubu Classic Playground

Metal oyun grubu; kaydırak ve salıncak elemanlarından oluşur. Çocukların fiziksel ve zihinsel gelişimlerine katkıda bulunur. Metal playground has slide and swing equipments that contribute children's physical and mental health.

630

41 M

Klasik Oyun Grubu Classic Playground

Metal oyun grubu; kaydırak ve salıncak elemanlarından oluşur. Çocukların fiziksel ve zihinsel gelişimlerine katkıda bulunur. Metal playground has slide and swing equipments that contribute children's physical and mental health.