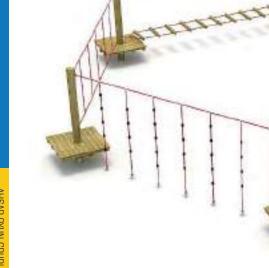

# INTERAKTIF OYUN GRUPLARI

Bilgisayar, video oyunlarından ilham alarak geliştirilmiş, çocukları evlerinden çıkıp dış mekanlarda oynamaya ve sosyalleşmeye teşvik eden oyun grupları.

Inspired from video games, these playgrounds encourages children to go out and socialize.