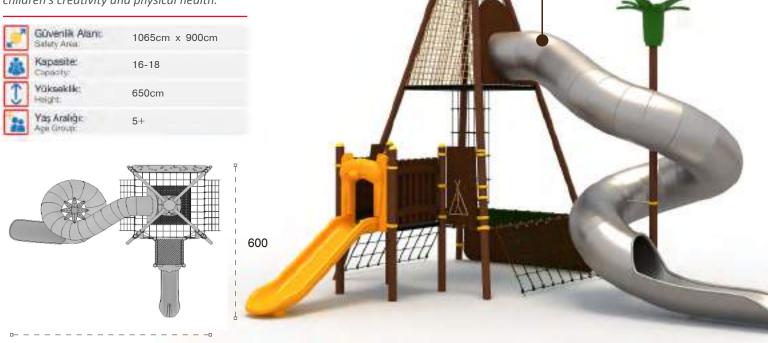

## 164 M

Kızılderili Temalı Oyun Grubu Indian Themed Playground

Kızılderili temalı oyun grubu; kaydırak ve ip halat tırmanma elemanlarından oluşur. Çocukların zihinsel ve fiziksel gelişimlerine katkıda bulunur. House themed playground has slide and rope climbing equipments that help to improve children's creativity and physical health.

Paslanmaz

Slide

Çelik Kaydırak

Satinless Steel