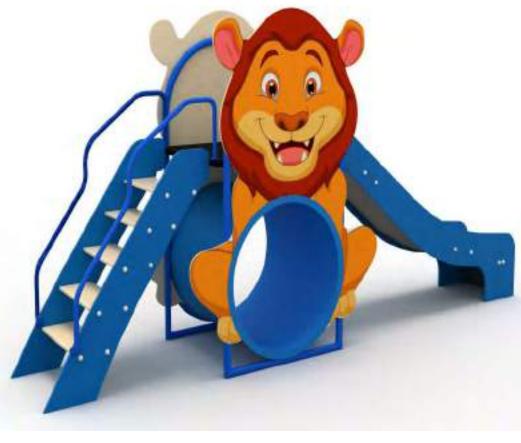

*METAL PLAYGROUNDS* 

191 M

Kızılderili Temalı Oyun Grubu Indian Themed Playground

Kızılderili temalı oyun grubu; kaydırak ve tırmanma elemanlarından oluşur. Çocukların zihinsel ve fiziksel gelişimlerine katkıda bulunur. House themed playground has slide and climbing equipments that help to improve children's creativity and physical health.

## 164 M

Kızılderili Temalı Oyun Grubu Indian Themed Playground

Kızılderili temalı oyun grubu; kaydırak ve ip halat tırmanma elemanlarından oluşur. Çocukların zihinsel ve fiziksel gelişimlerine katkıda bulunur. House themed playground has slide and rope climbing equipments that help to improve children's creativity and physical health.