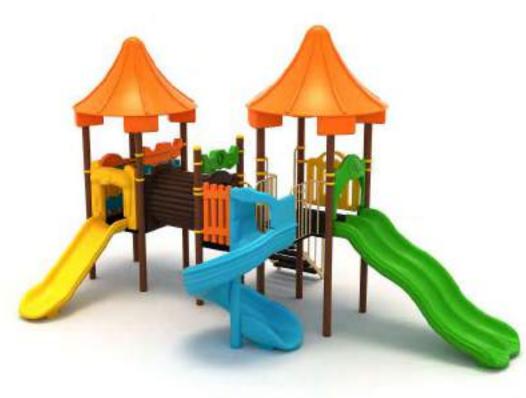

Klasik Oyun Grupları | Classic Playground

Klasik Oyun Grubu Classic Playground

Metal oyun grubu; kaydırak, metal tırmanma, polietilen tırmanma ve tüp geçiş elemanlarından oluşur. Çocukların fiziksel ve zihinsel gelişimlerine katkıda bulunur. Metal playground has slide, metal climbing, polyethylene climbing and tube passing equipments that contributes children's physical and mental health.