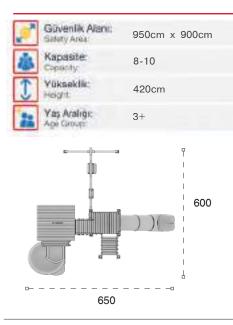

| 1  | Güvenlik Aların<br>Salety Area: | 1020cm x 835cm |
|----|---------------------------------|----------------|
| 齒  | Kapasite:<br>Capacity           | 8-10           |
| 1  | Yükseklik:<br>Height            | 470cm          |
| 22 | Yaş Aralığı:<br>Age Geoup       | 3+             |