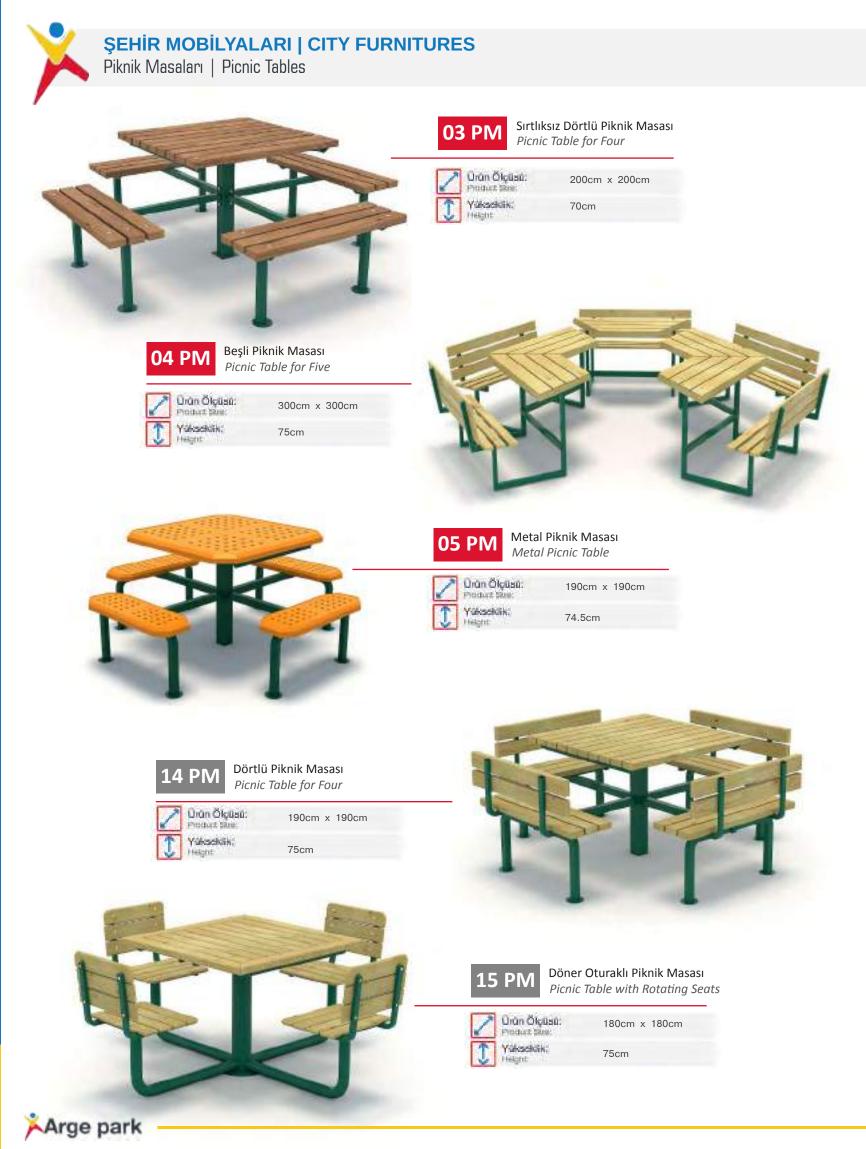

nos Pergola Tonos Pergola



300cm x 300cm 200cm





www.argeprk.com



## **ŞEHİR MOBİLYALARI | CITY FURNITURES**



Piknik Masaları | Picnic Tables



Circular Picnic Table

255cm

235cm x 165cm



Ayarlanabilir Gölgelikli Dairesel Piknik Masası Circular Picnic Table with Adjustable shade

| 2 | Ürün Ölçüsü<br>Product State |
|---|------------------------------|
| Ĵ | Yükseklik:<br>Height         |

235cm x 165cm 255cm







Çatılı Dairesel Piknik Masası Circular Picnic Table with Roof



275cm x 185cm 255cm



07 PM

Ürün Ölçüsü Product Size:

Yükseklik:

Çatılı Ahşap Piknik Masası Wooden Picnic Table with Shade

260cm x 180cm

274cm





www.argeprk.com







Şehir Mobilyaları City furnitures

www.argeprk.com

## Arge park



Piknik Masaları | Picnic Tables



190cm x 150cm 70cm









| 11 B                            | Ahşap<br>Wood | Bank<br>len Bench |  |
|---------------------------------|---------------|-------------------|--|
| Urtin Ölçüsti:<br>Product Gate: |               | 145cm x 50cm      |  |
| Yükseki<br>Iteight              | ik:           | 75cm              |  |
|                                 |               |                   |  |







Ahşap Bank Wooden Bench

 Orün Ölçüsü: Pronuct bine: Yükseklik: Instat

145cm x 50cm 75cm





Banklar | Benches







Paslanmaz Ayaklı Bank Wooden Bench with Stainless Steel Structure



150cm x 100cm 80cm



Banklar | Benches



Paslanmaz Ayaklı Bank Wooden Bench with Stainless Steel Structure



Ürün Ölçüsü: 145cm x 50cm Product 6





Paslanmaz Ayaklı Bank Wooden Bench with Stainless Steel Structure