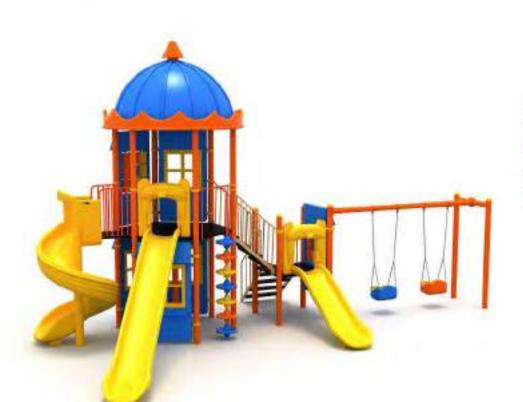

www.argeprk.com

METAL OYUN GRUPLARI METAL PLAYGROUNDS

Ev Temalı Oyun Grubu House Themed Playground

Ev temalı oyun grubu; kaydırak ve metal tırmanma elemanlarından oluşur. Çocukların yaratıcılıklarını geliştirerek zihinsel ve fiziksel gelişimlerine katkıda bulunur. House themed playground has slide and metal climbing equipments that help to improve children's creativity and physical health.

#### Ev Temalı Oyun Grubu House Themed Playground

Ev temalı oyun grubu; kaydırak, metal tırmanma, polietilen tırmanma ve tüp geçiş elemanlarından oluşur. Çocukların yaratıcılıklarını geliştirerek zihinsel ve fiziksel gelişimlerine katkıda bulunur. House themed playground has slide, metal climbing, polyethylene climbing and tube passing equipments that helps to improve children's creativity and physical health.