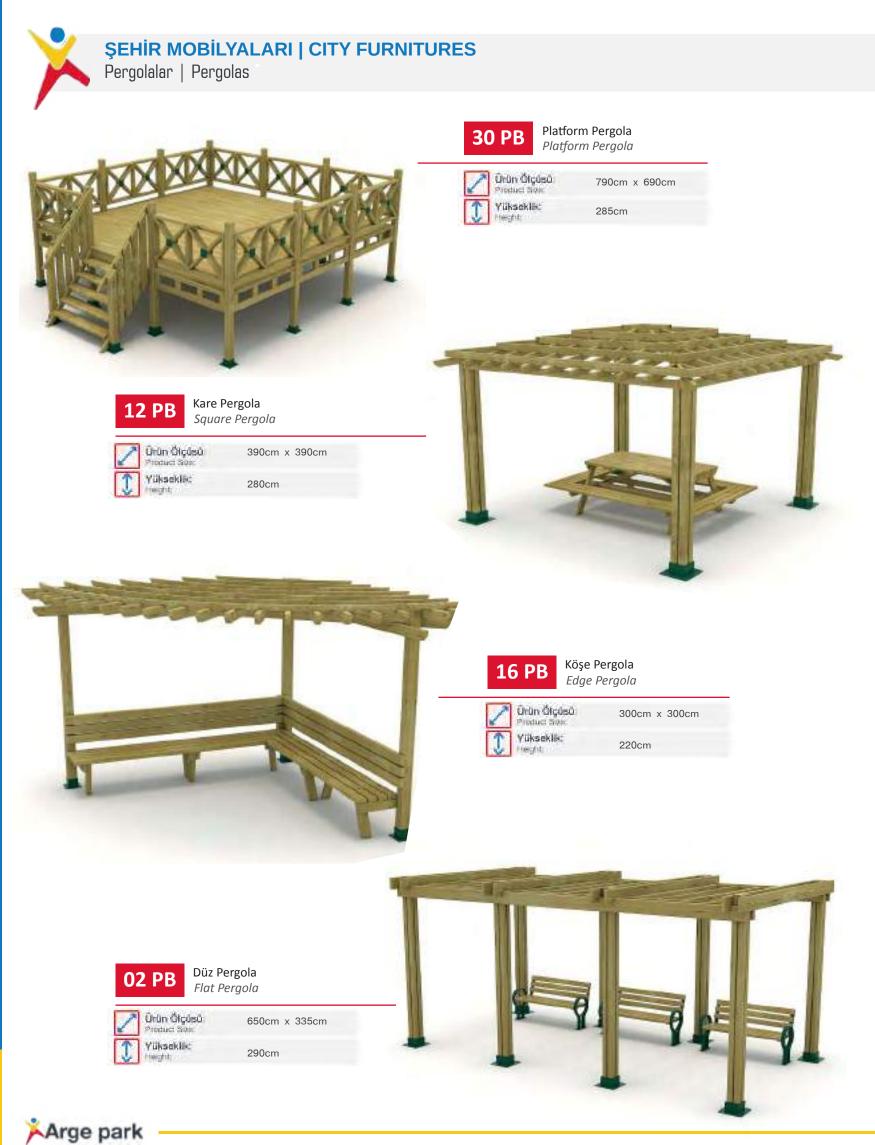

ar yaratır.

10

XE/ADDIEN

9

park

areas

P.

CITY FURNITURES Creates, comfortable social

51





Şehir Mobilyaları City Furnitures







www.argeprk.com

Şehir Mobilyaları City Furnitures







Altigen Kamelya Hexagonal Gazebo







Yükseklik: 1 fieldhit

340cm



Sekizgen Kamelya

Octagonal Gazebo

400cm x 400cm

340cm





Sekizgen Kamelya Octagonal Gazebo



500cm x 500cm

340cm



www.argeprk.com

01 K

Örün Ölçüsü:

Yottact Sieli:

Yükseklik

leight:





www.argeprk.com

Şehir Mobilyaları City furnitures

Kamelyalar | Gazebos





Dekoratif Çatılı Kare Kamelya Square Gazebo with Ornamental Roof



500cm x 500cm







Arge park





Ahşap Evler | Wooden Houses



**01 EV** Tek Katlı Ahşap Ev Single Floor Wooden House









Arge park



Pergolalar | Pergolas





Arge park



Şehir Mobilyaları City Furnitures

#### **ŞEHİR MOBİLYALARI | CITY FURNITURES**

06 PB

Ürün Ölçüsü Product Sizec

Yükseklik:

in the

**Tonos Pergola** 

Tonos Pergola

Pergolalar | Pergolas

600cm x 600cm

350cm





Tonos Pergola Tonos Pergola



500cm x 500cm 300cm







Tonos Pergola Tonos Pergola

| 2 | Ürün Ölçüsü<br>Product Silas: | 400cm x 400cm |
|---|-------------------------------|---------------|
| 1 | Yükseklik:<br>Height          | 250cm         |

| _ |     |   |   |
|---|-----|---|---|
|   |     | _ | _ |
|   | 191 | Ρ | Б |
|   |     |   |   |

Tonos Pergola Tonos Pergola



300cm x 300cm 200cm





www.argeprk.com



## **ŞEHİR MOBİLYALARI | CITY FURNITURES**



Piknik Masaları | Picnic Tables



Circular Picnic Table

255cm

235cm x 165cm



Ayarlanabilir Gölgelikli