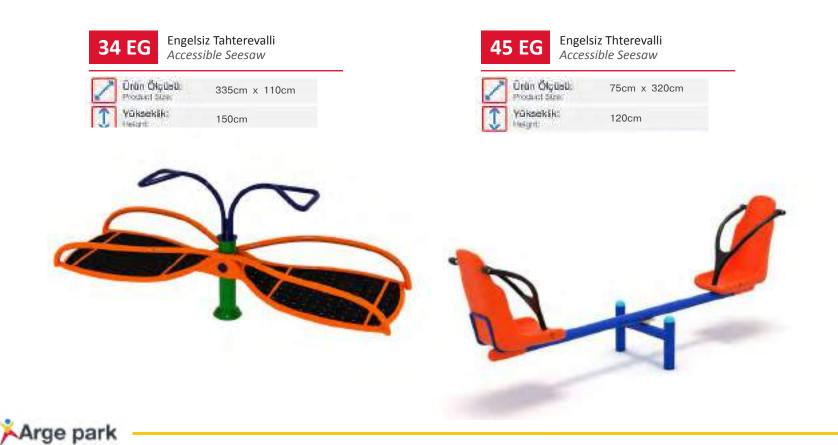

t consists of various moving and stationary play figures that opens up children's imaginations and meet their physical activity needs.

| 1 | Gövenlik Alan:<br>Salaty Area: | 1000cm x 900cm |
|---|--------------------------------|----------------|
| * | Kapasite:<br>Generate:         | 12-14          |
| 1 | Yükseklik:<br>Height           | 380cm          |
| 2 | Yaş Aralığı:<br>Age Group      | 5+             |





## ENGELSİZ OYUN GRUPLARI | ACCESSIBLE PLAYGROUNDS

Engelsiz Oyun Grupları | Accessible Playground

|   |   | 9 |  |
|---|---|---|--|
|   |   |   |  |
|   | 7 |   |  |
| / |   |   |  |





Engelsiz Basketbol Potası Accessible Basketball Hoop

| 1 | Örün Ölçüsi<br>Product Stee |
|---|-----------------------------|
| 1 | Yüksekik:<br>Meight         |

ł. 225cm x 225cm 335cm





### ENGELSİZ OYUN GRUPLARI | ACCESSIBLE PLAYGROUNDS

Engelsiz Oyun Grupları | Accessible Playground



- **38 EG** 
  - Engelsiz Ahşap Salıncak Accessible Wooden Swing
- Ünün Ölçüsü: Product State Yüksekik: asignt.
- 325cm x 240cm 230cm











Engelsiz Oyun Grupları | Accessible Playground



ENGELSİZ OYUN GRUPLARI ACCESSIBLE PLAYGROUNDS





Engelsiz Kamelya Accessible Gazebo



260cm







Engelsiz Piknik Masası Accessible Picnic Table

Ünün Ölçüsü: Votinet 68 Yüksekik: **leight** 

190cm x 150cm 80cm





# ENGELSİZ OYUN GRUPLARI | ACCESSIBLE PLAYGROUNDS

Engelsiz Oyun Grupları | Accessible Playground

| n | 5 |  |
|---|---|--|
| 9 | J |  |
|   |   |  |

Sırt ve Omuz Çalıştırma Ekipmanı Back & Shoulder Exercise Equipment



150cm x 75cm

130cm







Halter Ekipmanı Barbell Equip