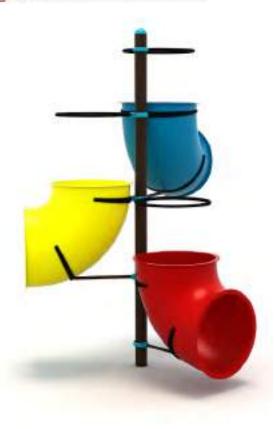

Görsel olarak birbirini tamamlayan polietilen panolar ve çatı roket tipi kuleler oluşturur.

Rocket towers consists of visually consistent polyethylene panels and roof.

Uzay Temalı Oyun Grubu Space Themed Playground

Uzay Temalı Oyun Grubu; galvanizlenmiş metal aksam, kaydırak ve tüp tırmanma elemanlarından oluşur. Çocukların fiziksel ve zihinsel gelişimlerine katkıda bulunur. Space themed playground has galvanised metal structure, slide and tube climbing equipments that contribute to the physical and the mental development of children.