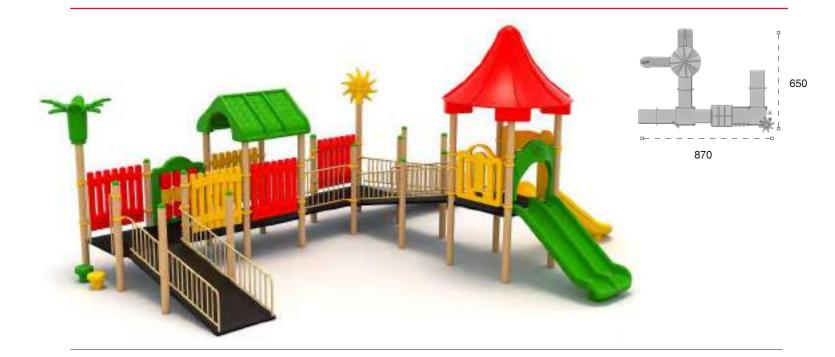

| 2 | Gövenlik Alanı;<br>Safety Area: | 1110cm x 930cm |
|---|---------------------------------|----------------|
| 幽 | Kapasite:<br>Casecity:          | 13-15          |
| 1 | Yükseklik:<br>Height            | 370cm          |
| 2 | Yaş Aralığı:<br>Açıs Gimup      | 3+             |

Klasik Oyun Grubu Classic Playground

Metal oyun grubu; kaydırak ve polietilen tırmanma elemanlarından oluşur. Çocukların fiziksel ve zihinsel gelişimlerine katkıda bulunur. Metal playground has slide and polyethylene climbing equipments that contributes children's physical and mental health.