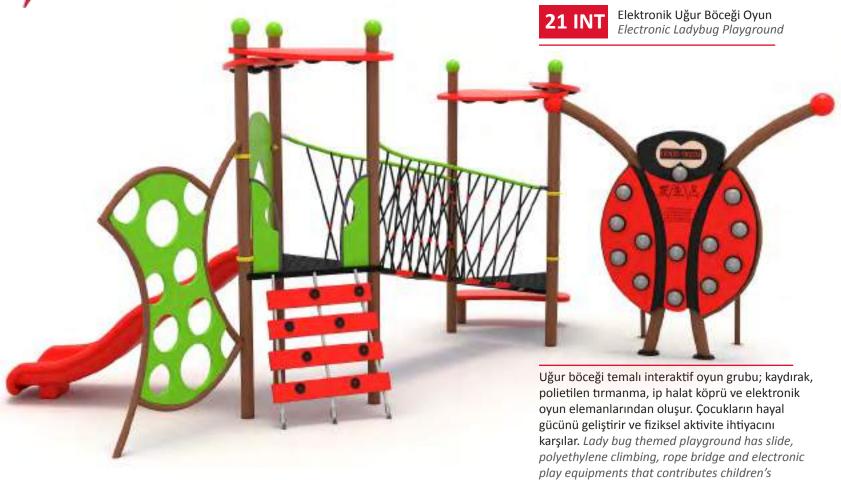

Elektronik Oyun Grupları | Electronic Playground

Elektronik Uğur Böceği Oyun Electronic Ladybug Playground

1. Oyun | Tek kişilik Zaman Oyunu

2. Oyun | Tek kişilik Puan Oyunu

Oyun | İki takımlı Hız Oyunu
 Oyun | İki takımlı Zaman Oyunu

5. Oyun | İki takımlı Puan Oyunu

Uğur böceği temalı interaktif oyun grubu; kaydırak ve elektronik oyun elemanlarından oluşur. Çocukların hayal gücünü geliştirir ve fiziksel aktivite ihtiyacını karşılar. Lady bug themed playground has slid and electronic play equipments that contributes children's physical health and open up their imagination.

| ø | Güvenik Alanı:<br>Estaty Area: | 800cm x 635cm |
|---|--------------------------------|---------------|
| 遨 | Kapasite:<br>Capacity:         | 6-8           |
| 1 | Vükseldlic<br>Height:          | 300cm         |
| 2 | Yaş Aralığı:<br>Açıs Group:    | 3+            |