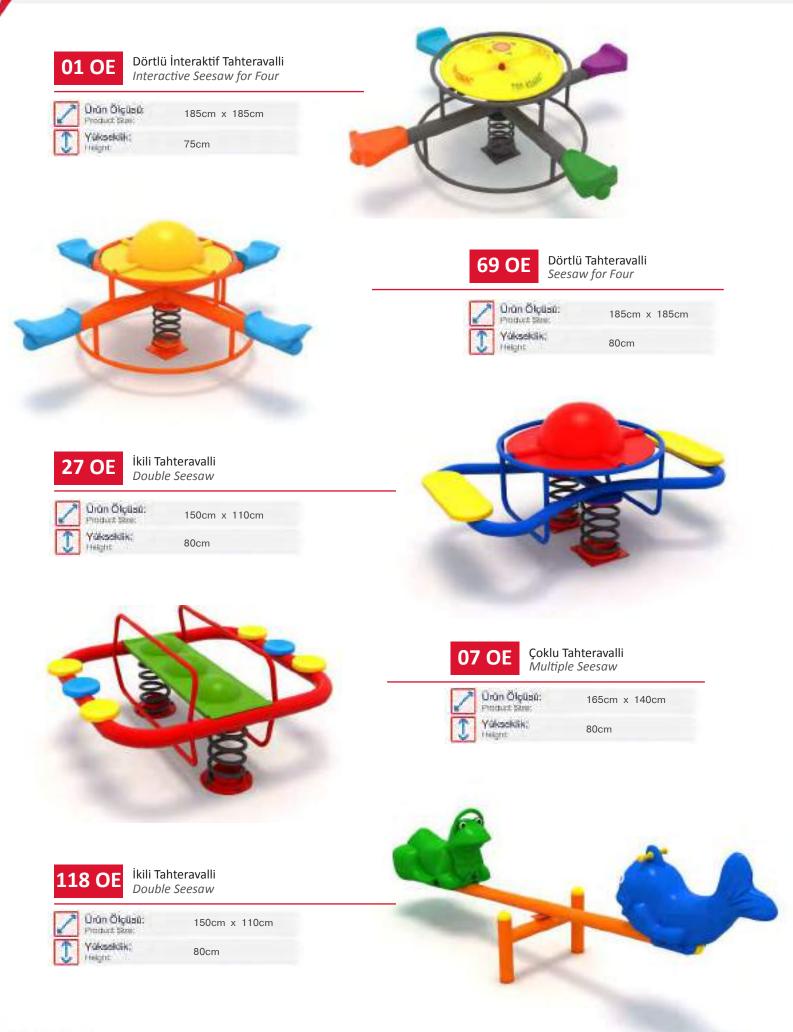

|
| 24 | Yaş Aralığı:<br>Age Group    | 3+            |





Oyun oynamak çocuklar için, sosyal, fiziksel ve kavramsal gelişim konusunda en iyi eğitim programıdır. Malzemeleri kullanarak, diğer çocuklarla iletişime geçerek çevrelerini kontrol etmeyi, rekabet ve eğlence duygusunu öğrenirler.

Playing is the best educational program for kids in order to understand their physical and social abilities, interacting with their environment, children learn to control the environment and to feel competitionand fun.



METOD PARK



oyun elemanlari Playground equipment









oyun elemanlari Playground equipment











Salıncaklar | Swings



Salıncaklar | Swings







Salıncaklar | Swings



oyun elemanlari Playground equipment



Salıncaklar | Swings











Tahterevalliler | Seesaws













Dönenceler | Rotating Platforms





Dönenceler | Rotating Platforms



Dönenceler | Rotating Platforms





Metal Döner Platform Metal Rotating Platform

Ürün Ölçüsü: Product Sinc Yükseklik:





- Kuluçka Dönence 91 OE Nest Rotating
- Ürün Ölçüsü: Product Size Yüksekik: **height**

120cm x 120cm 40cm





Gezegen Dönence Planet Rotating Platform



180cm x 180cm 70cm





Gezegen Dönence Planet Rotating Platform



280cm x 195cm 370cm







Tırmanma Elemanları | Climbing Equipment



## **OYUN ELEMANLARI | PLAYGROUND EQUIPMENT**

Tırmanma Elemanları | Climbing Equipment







height.





egn



**OYUN ELEMANLARI | PLAYGROUND EQUIPMENT** 

Zıpzıplar | Springs







| Ν |
|---|
| F |

Vidilli Zıpzıp Pony Spring

| 2 | Ortin Ölçüsü:<br>Product tize: | 75cm x 25cm |
|---|----