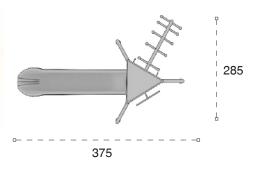

| 1  | Gövenlik Aları:<br>Salety Area: | 730cm x 540cm |
|----|---------------------------------|---------------|
| 遨  | Kapasite:<br>Capacity:          | 5-8           |
| 1  | Yükseklik:<br>Height            | 315cm         |
| 22 | Yaş Aralığı:<br>Age Group:      | 3+            |