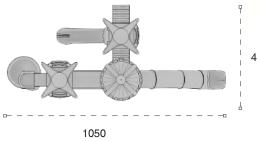

1050

Klasik Oyun Grubu Classic Playground

Metal oyun grubu; kaydırak ve metal tırmanma elemanlarından oluşur. Çocukların fiziksel ve zihinsel gelişimlerine katkıda bulunur. Metal playground has slide and metal climbing equipments that contributes children's physical and mental health.