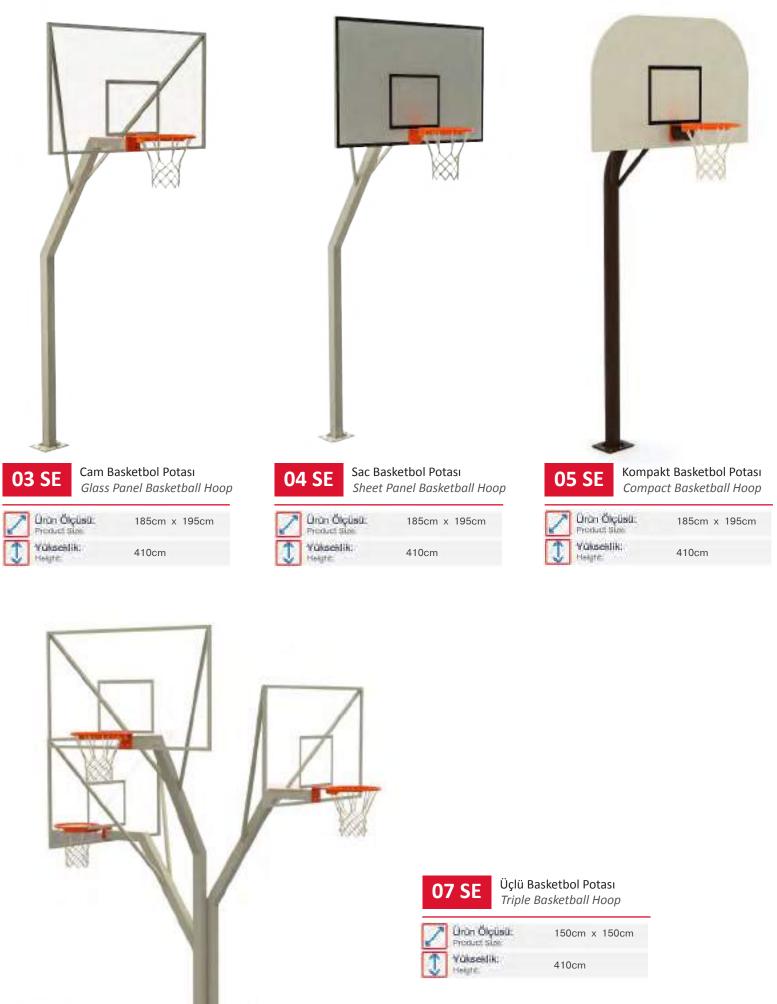

cm 75cm





Banklar | Benches







Paslanmaz Ayaklı Bank Wooden Bench with Stainless Steel Structure



150cm x 100cm 80cm



Banklar | Benches



Paslanmaz Ayaklı Bank Wooden Bench with Stainless Steel Structure



Ürün Ölçüsü: 145cm x 50cm Product 6





Paslanmaz Ayaklı Bank Wooden Bench with Stainless Steel Structure





147cm x 60cm 87cm



Paslanmaz Ayaklı Bank

Wooden Bench with Stainless Steel Structure

145cm x 50cm



31 B

Ünün Ölçüsü:

Paslanmaz Ayaklı Bank Wooden Bench with Stainless Steel Structure









Banklar | Benches





Banklar | Benches

















Bisiklet Parkı | Bicycle Parking



www.argeprk.com

ŞEHİR MOBİLYALARI CITY FURNITURES





Bisiklet Parkı | Bicycle Parking



Bisiklet Parkı | Bicycle Parking





Bahçe Mobilyaları | Garden Furnitures













Zemin Malzemeleri | Flooring Materials









'Yaşlandığımız için, Oyun Oynamayı Bırakmıyoruz, Oyun Oynamayı Bıraktığımız için Yaşlanıyoruz...' eprk.com

9

G. Bernard Shaw

# Arge park

### www.argeprk.com

ÇOCUK OYUN SİSTEMLERİ VE ŞEHİR MOBİLYALARI

Saray Mah. Keresteciler Blv. No:50 Ankara/TURKİYE

+90(312) 257 3024
 +90(546) 683 7751 - Satış Danışmanı

info@argeprk.com

The