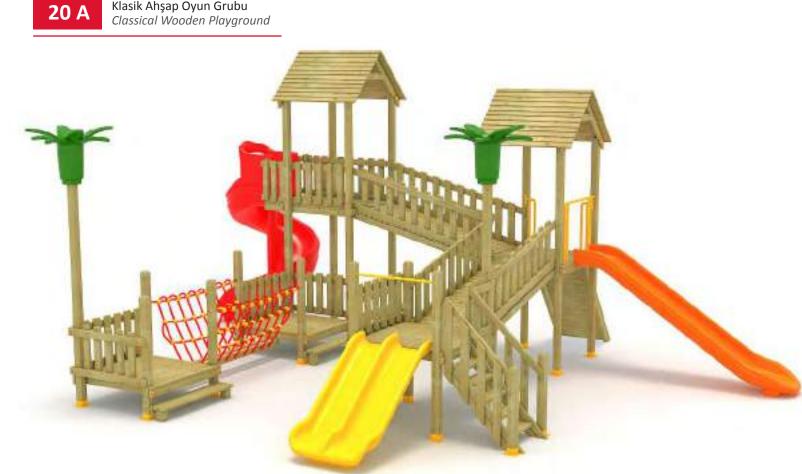

# **METAL METAL**

destekleyen, güvenli and provides safe social

Metal oyun gruplari Metal playgrounds

Arge park

Klasik Oyun Grubu Classic Playground

Metal oyun grubu; kaydırak elemanından oluşur. Çocukların fiziksel ve zihinsel gelişimlerine katkıda bulunur. Metal playground has slide equipment that contribute children's physical and mental health.

Klasik Oyun Grubu Classic Playground

Metal oyun grubu; kaydırak ve polietilen tırmanma elemanlarından oluşur. Çocukların fiziksel ve zihinsel gelişimlerine katkıda bulunur. Metal playground has slide and polyethylene climbing equipments that contribute children's physical and mental health.

Klasik Oyun Grubu Classic Playground

Metal oyun grubu; çeşitli kaydırak elemanlarından oluşur. Çocukların fiziksel ve zihinsel gelişimlerine katkıda bulunur. Metal playground has various slide equipments that contribute children's physical and mental health.

Klasik Oyun Grubu Classic Playground

650

Metal oyun grubu; kaydırak ve ip halat tırmanma elemanlarından oluşur. Çocukların fiziksel ve zihinsel gelişimlerine katkıda bulunur. Metal playground has slide and rope climbing equipments that contribute children's physical and mental health.

600

Klasik Oyun Grubu Classic Playground

Metal oyun grubu; çeşitli kaydırak elemanlarından oluşur. Çocukların fiziksel ve zihinsel gelişimlerine katkıda bulunur. *Metal playground has various slide equipments that contribute children's physical and mental health.* 