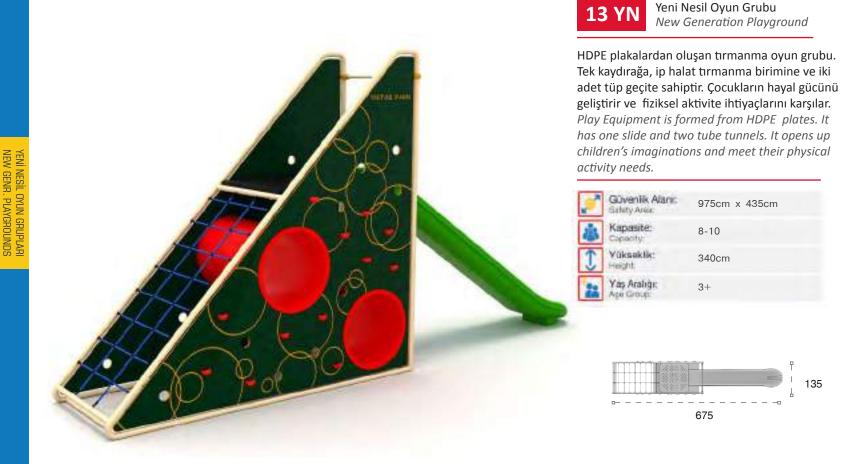

iksel aktivite ihtiyaçlarını karşılar. It is a new generation playground complex formed from rope climbing circles. It opens up children's imaginations and meet their physical activity needs.





Yeni Nesil Oyun Grubu New Generation Playground

İp halat tırmanma çemberinden oluşan metal tırmanma, HDPE tırmanma gibi yan birimlerle desteklenmiş yeni nesil oyun grubu.Çocukların hayal gücünü geliştirir ve fiziksel aktivite ihtiyaçlarını karşılar. It is a new generation playground complex formed from rope climbing circle and supported with minor playground equipments. such as, rotating platforms and HDPE climbing. It opens up children's imaginations and meet their physical activity needs.







#### YENİ NESİL OYUN GRUPLARI | NEW GENERATION PLAYGROUNDS HDPE Oyun Grupları | HDPE Playground









Yeni Nesil Oyun Grubu New Generation Playground

HDPE plaka ve metal tırmanma biriminden oluşur; tek kaydırağa sahiptir. Çocukların hayal gücünü geliştirir ve fiziksel aktivite ihtiyaçlarını karşılar. Play Equipment is formed from HDPE plates and metal climbing units. It has one slide. It opens up children's imaginations and meet their physical activity needs.





HDPE Oyun Grupları | HDPE Playground



**15 YN** 

Yeni Nesil Oyun Grubu New Generation Playground

HDPE plakalardan ve metal tırmanma biriminden oluşan oyun grubu. Tek kaydırağa sahiptir. Çocukların hayal gücünü geliştirir ve fiziksel aktivite ihtiyaçlarını karşılar. Play Equipment is formed from HDPE plates as an Urban Truck. It has one slide and climbing play equipment. It opens up children's imaginations and meet thei