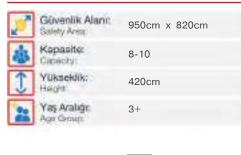

| 1  | Gevenlik Alarıı:<br>Salety Area | 950cm x 960cm |
|----|---------------------------------|---------------|
| 遨  | Kapasite:<br>Capacity:          | 10-12         |
| 1  | Yükseklik:<br>Height            | 470cm         |
| 22 | Yaş Aralığı:<br>Agır Group      | 3+            |