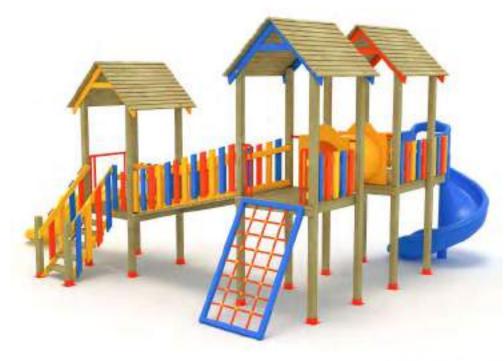

| 2 | Gövenlik Alanı:<br>Salety Area | 1150cm x 860cm |
|---|--------------------------------|----------------|
| 遨 | Kapasite:<br>Casecity:         | 14-16          |
| 1 | Yükseklik:<br>Height           | 470cm          |
| 2 | Yaş Aralığı:<br>Açıs Gmup      | 3+             |