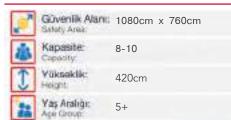

| 1  | Güvenlik Aların<br>Salety Area: | 1020cm x 835cm |
|----|---------------------------------|----------------|
| 齒  | Kapasite:<br>Capacity           | 8-10           |
| 1  | Yükseklik:<br>Height            | 470cm          |
| 22 | Yaş Aralığı:<br>Age Geoup       | 3+             |