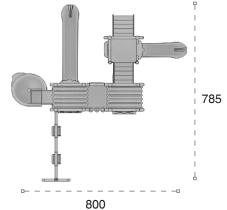

| 2 | Gövenlik Alanı:<br>Salety Area: | 868cm x 872cm |
|---|---------------------------------|---------------|
| 榔 | Kapasite:<br>Canacity:          | 12-14         |
| 1 | Yükseklik:<br>Height            | 355cm         |
| 2 | Yaş Aralığı:<br>Açıs Omup       | 3+            |