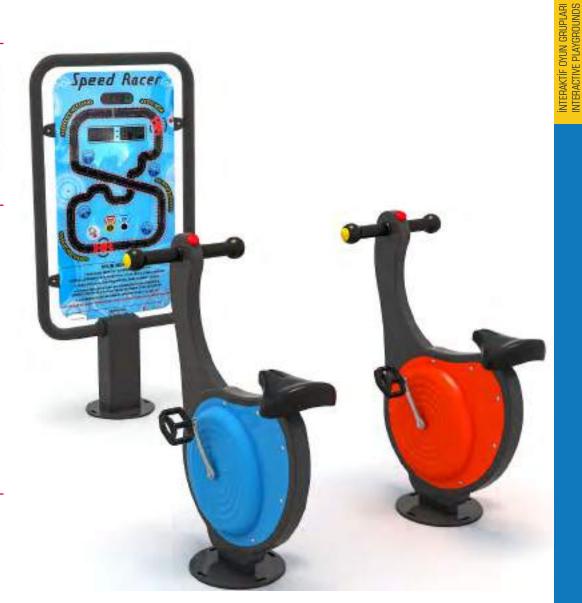

# INTERAKTIF OYUN GRUPLARI

Bilgisayar, video oyunlarından ilham alarak geliştirilmiş, çocukları evlerinden çıkıp dış mekanlarda oynamaya ve sosyalleşmeye teşvik eden oyun grupları.

Inspired from video games, these playgrounds encourages children to go out and socialize.

Elektronik Oyun Grupları | Electronic Playground

Lale temalı interaktif oyun grubu; kaydırak, metal tırmanma, ip halat tırmanma, ip halat köprü ve elektronik oyun elemanlarından oluşur. Çocukların hayal gücünü geliştirir ve fiziksel aktivite ihtiyacını karşılar. *Tulip themed playground has slide, metal climbing, rope climbing, rope bridge and electronic play equipments that contributes children's physical health and open up their imagination.* 

1. Oyun | Tek kişilik Zaman Oyunu 2. Oyun | Tek kişilik Puan Oyunu 3. Oyun | İki takımlı Hız Oyunu

- 4. Oyun | İki takımlı Zaman Oyunu
- 5. Oyun | İki takımlı Puan Oyunu

Lale Elektronik Oyun Birimi

Tek kişilik veya takımlar halinde oynanılabilen 5 adet oyun içerir. Rekabet ve hız öğeleri içeren oyunlar çocukları hareket etmeye teşvik eder.

*Tulip Electronic Play Equipment Includes 5 games that could be played by one person or as team. It encourages children to move more, while they play competitive and fast games.* 

550

D

Elektronik Oyun Grupları | Electronic Playground