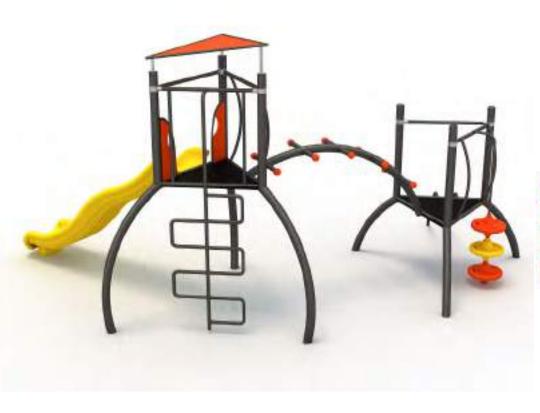

Metal oyun gruplari Metal playgrounds

17 M

Klasik Oyun Grubu Classic Playground

Metal oyun grubu; kaydırak ve salıncak elemanlarından oluşur. Çocukların fiziksel ve zihinsel gelişimlerine katkıda bulunur. Metal playground has slide and swing equipments that contribute children's physical and mental health.

630

41 M

Klasik Oyun Grubu Classic Playground

Metal oyun grubu; kaydırak ve salıncak elemanlarından oluşur. Çocukların fiziksel ve zihinsel gelişimlerine katkıda bulunur. Metal playground has slide and swing equipments that contribute children's physical and mental health.