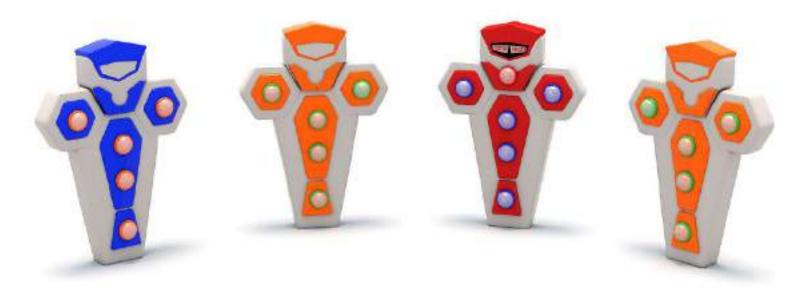

# INTERAKTIF OYUN GRUPLARI

Bilgisayar, video oyunlarından ilham alarak geliştirilmiş, çocukları evlerinden çıkıp dış mekanlarda oynamaya ve sosyalleşmeye teşvik eden oyun grupları.

Inspired from video games, these playgrounds encourages children to go out and socialize.

Elektronik Oyun Grupları | Electronic Playground

Lale temalı interaktif oyun grubu; kaydırak, metal tırmanma, ip halat tırmanma, ip halat köprü ve elektronik oyun elemanlarından oluşur. Çocukların hayal gücünü geliştirir ve fiziksel aktivite ihtiyacını karşılar. *Tulip themed playground has slide, metal climbing, rope climbing, rope bridge and electronic play equipments that contributes children's physical health and open up their imagination.* 

1. Oyun | Tek kişilik Zaman Oyunu 2. Oyun | Tek kişilik Puan Oyunu 3. Oyun | İki takımlı Hız Oyunu

- 4. Oyun | İki takımlı Zaman Oyunu
- 5. Oyun | İki takımlı Puan Oyunu

Lale Elektronik Oyun Birimi

Tek kişilik veya takımlar halinde oynanılabilen 5 adet oyun içerir. Rekabet ve hız öğeleri içeren oyunlar çocukları hareket etmeye teşvik eder.

*Tulip Electronic Play Equipment Includes 5 games that could be played by one person or as team. It encourages children to move more, while they play competitive and fast games.* 

550

D

Elektronik Oyun Grupları | Electronic Playground