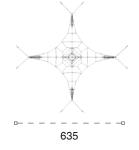

| ø | Gövenlik Alanı:<br>Salety Area | 1270cm x 1230cm |
|---|--------------------------------|-----------------|
| 瘞 | Kapasite:<br>Casechy:          | 20-22           |
| 1 | Yükseklik:<br>Height:          | 635cm           |
| 2 | Yaş Aralığı:<br>Age Group      | 3+              |