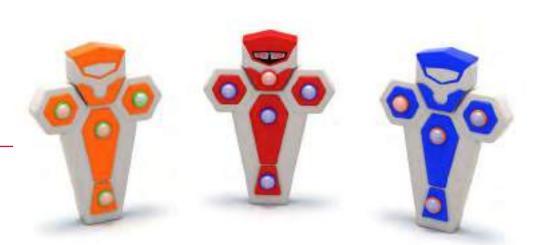

# INTERAKTIF OYUN GRUPLARI

Bilgisayar, video oyunlarından ilham alarak geliştirilmiş, çocukları evlerinden çıkıp dış mekanlarda oynamaya ve sosyalleşmeye teşvik eden oyun grupları.

Inspired from video games, these playgrounds encourages children to go out and socialize.

Elektronik Oyun Grupları | Electronic Playground

Lale temalı interaktif oyun grubu; kaydırak, metal tırmanma, ip halat tırmanma, ip halat köprü ve elektronik oyun elemanlarından oluşur. Çocukların hayal gücünü geliştirir ve fiziksel aktivite ihtiyacını karşılar. *Tulip themed playground has slide, metal climbing, rope climbing, rope bridge and electronic play equipments that contributes children's physical health and open up their imagination.* 

Elektronik Lale Oyun Grubu Electronic Tulip Playground

Lale temalı interaktif oyun grubu; kaydırak, metal tırmanma ve elektronik oyun elemanlarından oluşur. Çocukların hayal gücünü geliştirir ve fiziksel aktivite ihtiyacını karşılar. *Tulip themed playground has slide, metal climbing and electronic play equipments that contributes children's physical health and open up their imagination.* 

Lale temalı interaktif oyun grubu; kaydırak, metal tırmanma ve elektronik oyun elemanlarından oluşur. Çocukların hayal gücünü geliştirir ve fiziksel aktivite ihtiyacını karşılar. Tulip themed playground has slide, metal climbing and electronic play equipments that contributes children's physical health and open up their imagination.