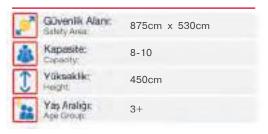

| 1  | Gövenlik Aları:<br>Salety Area: | 730cm x 540cm |
|----|---------------------------------|---------------|
| 遨  | Kapasite:<br>Capacity:          | 5-8           |
| 1  | Yükseklik:<br>Height            | 315cm         |
| 22 | Yaş Aralığı:<br>Age Group:      | 3+            |