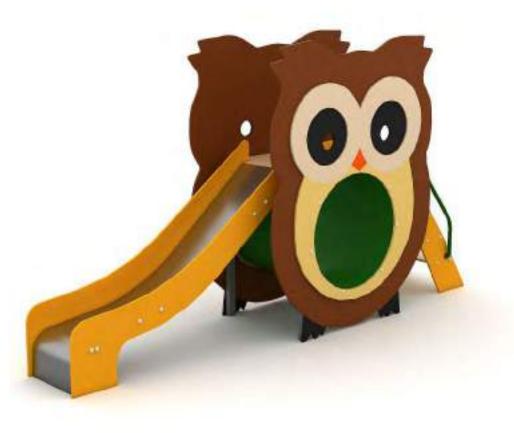

www.argeprk.com

METAL OYUN GRUPLARI METAL PLAYGROUNDS

Ev Temalı Oyun Grubu House Themed Playground

Ev temalı oyun grubu; kaydırak ve metal tırmanma elemanlarından oluşur. Çocukların yaratıcılıklarını geliştirerek zihinsel ve fiziksel gelişimlerine katkıda bulunur. House themed playground has slide and metal climbing equipments that help to improve children's creativity and physical health.

#### Ev Temalı Oyun Grubu House Themed Playground

Ev temalı oyun grubu; kaydırak, metal tırmanma, polietilen tırmanma ve tüp geçiş elemanlarından oluşur. Çocukların yaratıcılıklarını geliştirerek zihinsel ve fiziksel gelişimlerine katkıda bulunur. House themed playground has slide, metal climbing, polyethylene climbing and tube passing equipments that helps to improve children's creativity and physical health.