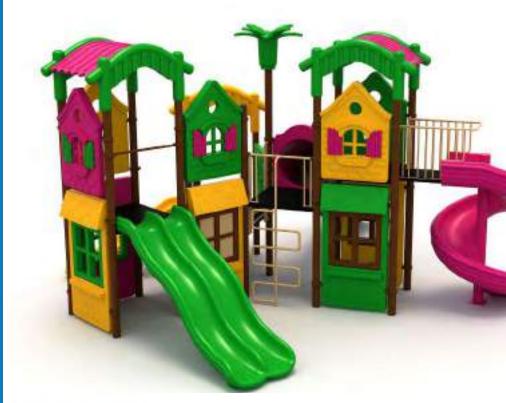

www.argeprk.com

METAL OYUN GRUPLARI METAL PLAYGROUNDS

Ev Temalı Oyun Grubu House Themed Playground

Ev temalı oyun grubu; kaydırak ve metal tırmanma elemanlarından oluşur. Çocukların yaratıcılıklarını geliştirerek zihinsel ve fiziksel gelişimlerine katkıda bulunur. House themed playground has slide and metal climbing equipments that help to improve children's creativity and physical health.

#### Ev Temalı Oyun Grubu House Themed Playground

Ev temalı oyun grubu; kaydırak, metal tırmanma, polietilen tırmanma ve tüp geçiş elemanlarından oluşur. Çocukların yaratıcılıklarını geliştirerek zihinsel ve fiziksel gelişimlerine katkıda bulunur. House themed playground has slide, metal climbing, polyethylene climbing and tube passing equipments that helps to improve children's creativity and physical health.