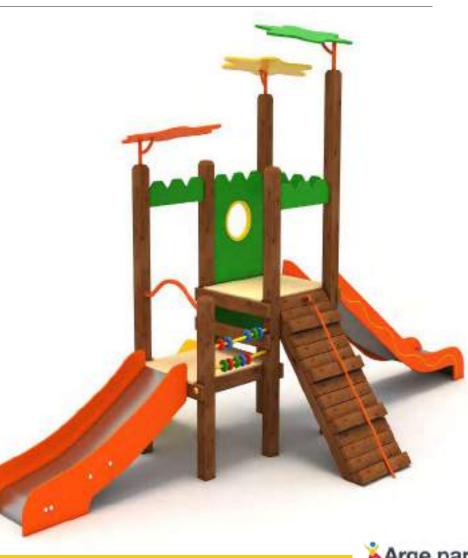

Kale Temalı Oyun Grubu Castle Themed Playground

Kale temalı oyun grubu; çeşitli kaydırak elemanlarından oluşur. Çocukların yaratıcılıklarını geliştirir ve fiziksel gelişimlerine katkıda bulunur. Castle themed playground has various slide equipments. It opens up children's imagination.

Kale Temalı Oyun Grubu Castle Themed Playground

Kale temalı oyun grubu; kaydırak, polietilen tırmanma, polietilen köprü ve polietilen tünel merdiven elemanlarından oluşur. Çocukların yaratıcılıklarını geliştirir ve fiziksel gelişimlerine katkıda bulunur. Castle themed playground has slide, polyethylene climbing, polyethylene bridge and polyethylene tunnel stair equipments. It opens up children's imagination.

Klasik Oyun Grupları | Classic Playground

Kale Temalı Oyun Grubu CastleThemed Playground

Kale temalı oyun grubu; kaydırak, polietilen tırmanma ve polietilen köprü elemanlarından oluşur. Çocukların hayal gücünü geliştirir ve fiziksel aktivite ihtiyacını karşılar. Castle themed playground has slide, polyethylene climbing and polyethylene bridge equipments that contributes children's physical health and open up their imagination.

#### 85 M

Kale Temalı Oyun Grubu Castle Themed Playground

Kale temalı oyun grubu; kaydırak ve metal tırmanma elemanlarından oluşur. Çocukların hayal gücünü geliştirir ve fiziksel aktivite ihtiyacını karşılar. *Castle themed playground has slide and metal climbing equipments that contributes children's physical health and open up their imagination.* 

METAL OYUN GRUPLARI METAL PLAYGROUNDS

Klasik Oyun Grupları | Classic Playground

Kale temalı oyun grubu; kaydırak, metal tırmanma ve tüp tırmanma elemanlarından oluşur. Çocukların hayal gücünü geliştirir ve fiziksel aktivite ihtiyacını karşılar. *Castle themed playground has slide, metal climbing and tube climbing equipments that contributes children's physical health and open up their imagination.* 

Aetal oyun gruplari Metal playgrounds

Kale temalı oyun grubu; çeşitli kaydırak elemanlarından oluşur. Çocukların yaratıcılıklarını geliştirir ve fiziksel gelişimlerine katkıda bulunur. Castle themed playground has variuous slide equipments that open up children's imagination and improves their physical health.

| 9  | Gövenlik Alani:<br>Salety Area: | 1250cm x 1100cm |
|----|---------------------------------|-----------------|
| 遨  | Kapasite:<br>Coporty            | 22-24           |
| I  | Yükseklik:<br>Height            | 510cm           |
| 22 | Yaş Aralığı:<br>Api Group:      | 3+              |

Kale Temalı Oyun Grubu Castle Themed Playground

Kale temalı oyun grubu; kaydırak ve metal tırmanma elemanlarından oluşur. Çocukların hayal gücünü geliştirir ve fiziksel aktivite ihtiyacını karşılar. *Castle themed playground has slide and metal climbing equipments that contributes children's physical health and open up their imagination.* 

METAL PLAYGROUNDS

Kale temalı oyun grubu; kaydırak, metal tırmanma ve köprü elemanlarından oluşur. Çocukların yaratıcılıklarını geliştirir ve fiziksel gelişimlerine katkıda bulunur. Castle themed playground has slide, metal climbing and bridge equipments that contributes children's physical health and open up their imagination.

Arge park

Kale Temalı Oyun Grubu Castle Themed Playground

Kale temalı oyun grubu; kaydırak, polietilen tırmanma ve köprü elemanlarından oluşur. Çocukların yaratıcılıklarını geliştirir ve fiziksel gelişimlerine katkıda bulunur. *Castle themed playground has slide, polyethylene climbing and bridge equipments that open up children's imagination and improves their physical health.* 

Aetal oyun gruplari Metal playgrounds

Kale temalı oyun grubu; kaydırak, rampa ve köprü elemanlarından oluşur. Çocukların hayal gücünü geliştirir ve fiziksel aktivite ihtiyacını karşılar. Castle themed playground has slide, ramp and bridge equipments that open up children's imagination and improves their physical health.

39 M

| 9 | Güvenik Alanı:<br>Szlety Area: | 2320cm x 1990cm |
|---|--------------------------------|-----------------|
| 遨 | Kapasite:<br>Capacity:         | 80-85           |
| 1 | Vükseklik:<br>Height           | 700cm           |
| 2 | Yaş Aralığı:<br>Age Group:     | 3+              |