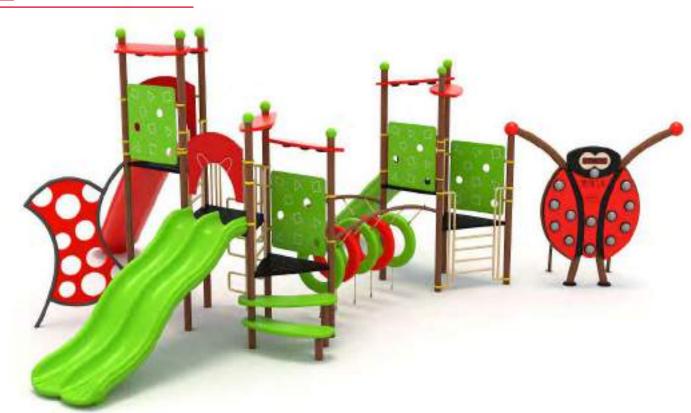

Elektronik Oyun Grupları | Electronic Playground

INTERAKTIF OYUN GRUPLARI INTERACTIVE PLAYGROUNDS

Uğur böceği temalı interaktif oyun grubu; kaydırak, polietilen tırmanma ve elektronik oyun elemanlarından oluşur. Çocukların hayal gücünü geliştirir ve fiziksel aktivite ihtiyacını karşılar. Lady bug themed playground has slide, polyethylene climbing and electronic play equipments that contributes children's physical health and open up their imagination.

5. Oyun | İki takımlı Puan Oyunu

Uğur böceği temalı interaktif oyun grubu; kaydırak ve elektronik oyun elemanlarından oluşur. Çocukların hayal gücünü geliştirir ve fiziksel aktivite ihtiyacını karşılar. Lady bug themed playground has slid and electronic play equipments that contributes children's physical health and open up their imagination.