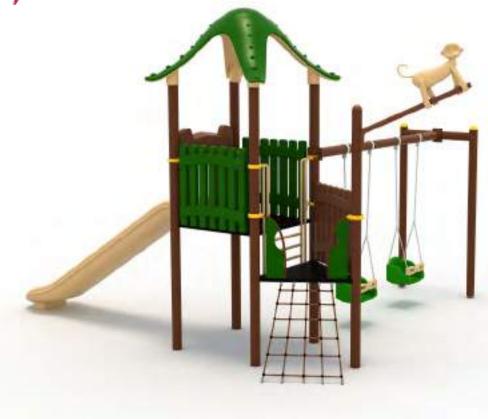

Klasik Oyun Grupları | Classic Playground

Ev Temalı Oyun Grubu House Themed Playground

Ev temalı oyun grubu; kaydırak ve salıncak elemanlarından oluşur. Çocukların zihinsel ve fiziksel gelişimlerine katkıda bulunur. *House* themed playground has slide and swinging equipments that contributes to the physical and the mental development of children.

Klasik Oyun Grupları | Classic Playground

Ev Temalı Oyun Grubu House Themed Playground

Ev temalı oyun grubu; kaydırak ve salıncak elemanlarından oluşur. Çocukların zihinsel ve fiziksel gelişimlerine katkıda bulunur. House themed playground has slide and swing equipments that contributes to the physical and the mental development of children.

Ev temalı oyun grubu; kaydırak ve salıncak elemanlarından oluşur. Çocukların yaratıcılıklarını geliştirerek zihinsel ve fiziksel gelişimlerine katkıda bulunur. House themed playground has slide and swing equipments that helps to improve children's creativity and physical health.