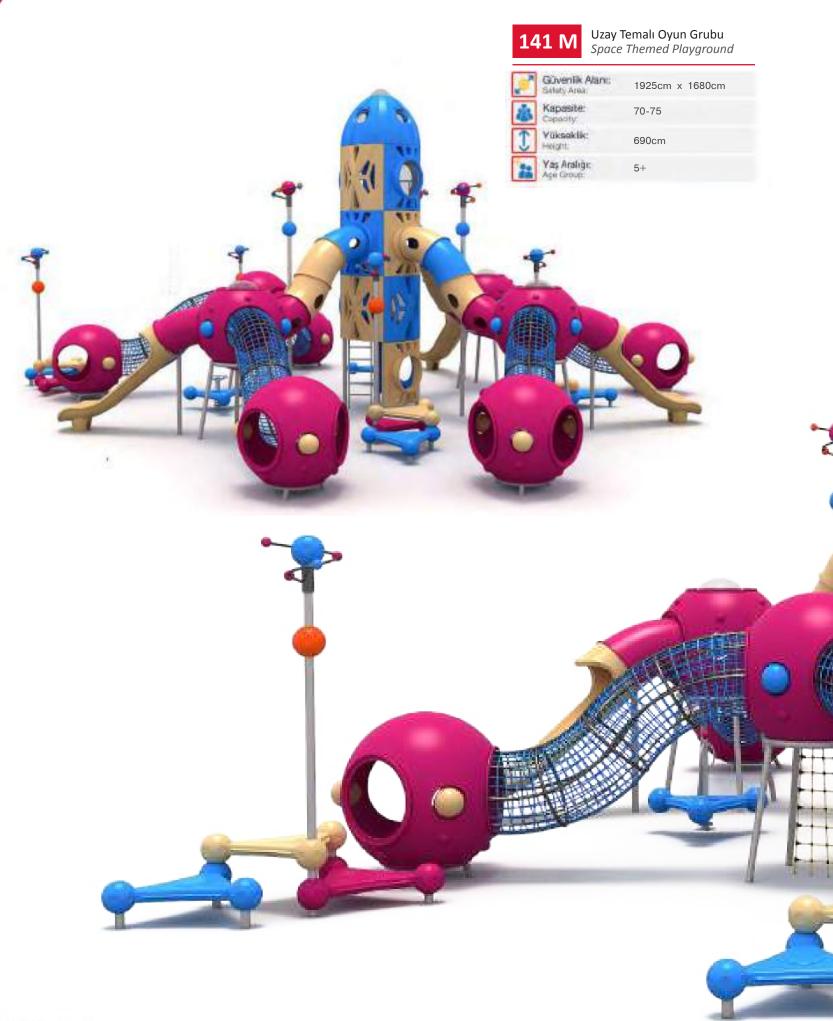

Görsel olarak birbirini tamamlayan polietilen panolar ve çatı roket tipi kuleler oluşturur.

Rocket towers consists of visually consistent polyethylene panels and roof.

Uzay Temalı Oyun Grubu Space Themed Playground

Uzay Temalı Oyun Grubu; galvanizlenmiş metal aksam, kaydırak ve tüp tırmanma elemanlarından oluşur. Çocukların fiziksel ve zihinsel gelişimlerine katkıda bulunur. Space themed playground has galvanised metal structure, slide and tube climbing equipments that contribute to the physical and the mental development of children.

Uzay Temalı Oyun Grubu Space Themed Playground

Uzay Temalı Oyun Grubu; galvanizlenmiş metal aksam, kaydırak, tüp tırmanma elemanlarından oluşur. Çocukların yaratıcılıklarını geliştirir ve fiziksel gelişimlerine katkıda bulunur. Space themed playground has galvanised metal structure, slide and tube climbing equipments that help to improve children's creativity and physical health.