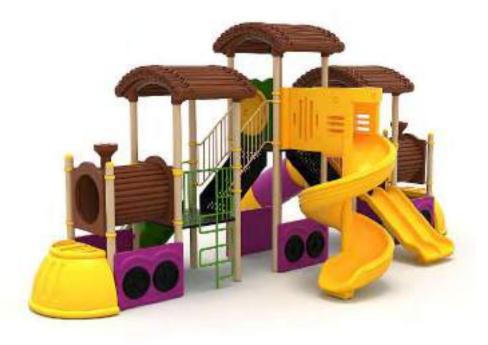

Kale Temalı Oyun Grubu Castle Themed Playground

Kale temalı oyun grubu; çeşitli kaydırak elemanlarından oluşur. Çocukların yaratıcılıklarını geliştirir ve fiziksel gelişimlerine katkıda bulunur. Castle themed playground has various slide equipments. It opens up children's imagination.