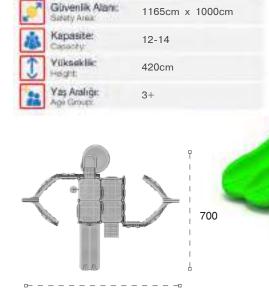

| ø | Gövenlik Alanı:<br>Salety Area: | 1375cm x 1120cm |
|---|---------------------------------|-----------------|
| 幽 | Kapasite:<br>Capacity:          | 16-18           |
| 1 | Yükseklik:<br>Height            | 520cm           |
| - | Yaş Aralığı:<br>Api Group       | 3+              |