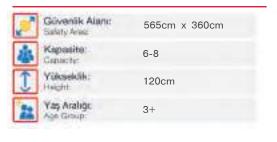

| 1  | Gövenlik Alanı:<br>Salaty Arka: | 1225cm x 1480cm |
|----|---------------------------------|-----------------|
| 徽  | Kapasite:<br>Coporty            | 16-18           |
| 1  | Vükseklik:<br>Height:           | 400cm           |
| 24 | Yaş Aralığı:<br>Aşı Group:      | 3+              |
|    |                                 |                 |