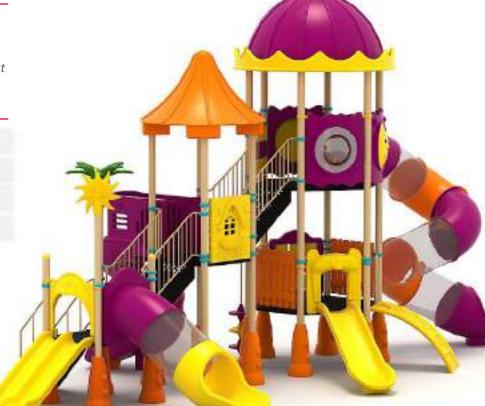

| 1  | Gövenlik Alanı;<br>Salety Area: | 1750cm x 1400cm |
|----|---------------------------------|-----------------|
| 榔  | Kapasite:<br>Casecity:          | 38-40           |
| 1  | Yükseklik:<br>Height            | 610cm           |
| 22 | Yaş Aralığı:<br>Açıs Gimuşi     | 3+              |