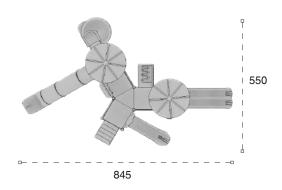

| 1  | Gövenlik Alanı:<br>Salety Area | 1160cm x 905cm |
|----|--------------------------------|----------------|
| 遨  | Kapasite:<br>Capacity:         | 10-12          |
| 1  | Yükseldik:<br>Height           | 470cm          |
| 22 | Yaş Aralığı:<br>Agır Genum     | 3+             |