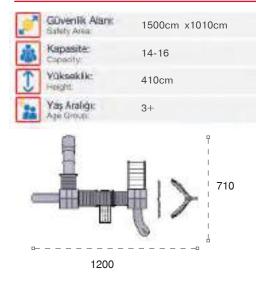

Klasik Oyun Grubu

Classic Playground

| 1 | Gövenlik Alanı:<br>Salety Area | 1000cm x 710cm |
|---|--------------------------------|----------------|
| 遨 | Kapasite:<br>Capacity:         | 10-12          |
| 1 | Yükseklik:<br>Height           | 410cm          |
| 2 | Yaş Aralığı:<br>Agır Geoup     | 3+             |