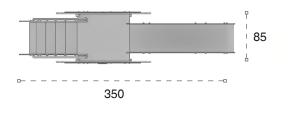

| 9  | Güvenlik Alanı:<br>Salety Area | 680cm x 455cm |
|----|--------------------------------|---------------|
| 遨  | Kapasite:<br>Capacity          | 4-6           |
| 1  | Vilkseklik:<br>Height:         | 250cm         |
| 22 | Yaş Aralığı:<br>Açık Group:    | 3+            |