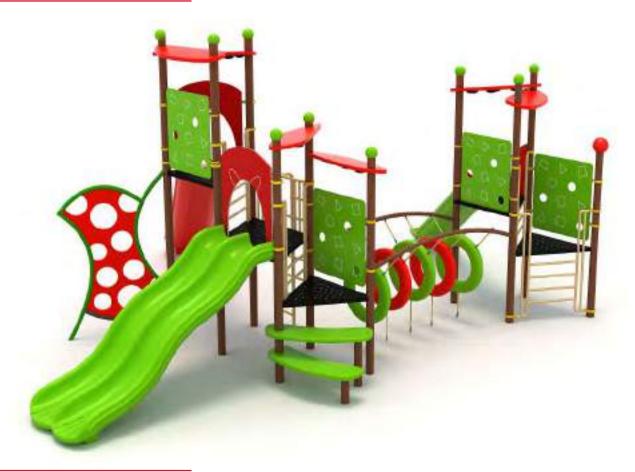

ne katkıda bulunur. Metal playground has slide and polyethylene climbing equipments that contributes children's physical and mental health.

| 2 | Gövenlik Alanı:<br>Salety Area | 685cm x 610cm |
|---|--------------------------------|---------------|
| 遨 | Kapasite:<br>Casecity:         | 4-6           |
| 1 | Yükseklik:<br>Height           | 300cm         |
| 2 | Yaş Aralığı:<br>Açıs Omup      | 3+            |









Klasik Oyun Grubu Classic Playground



Metal oyun grubu; kaydırak, polietilen tırmanma ve ip halat köprü elemanlarından oluşur. Çocukların fiziksel ve zihinsel gelişimlerine katkıda bulunur. Metal playground has slide, polyethylene climbing and rope brifge equipments that contributes children's physical and mental health.









Metal oyun gruplari Metal playgrounds





Metal oyun grubu; kaydırak ve polietilen tırmanma elemanlarından oluşur. Çocukların fiziksel ve zihinsel gelişimlerine katkıda bulunur. Metal playground has slide and polyethylene climbing equipments that contributes children's physical and mental health.

| 2 | Gövenlik Alanı;<br>Safety Area: | 1110cm x 930cm |
|---|---------------------------------|----------------|
| 幽 | Kapasite:<br>Casecity:          | 13-15          |
| 1 | Yükseklik:<br>Height            | 370cm          |
| 2 | Yaş Aralığı:<br>Açıs Gimup      | 3+             |











Klasik Oyun Grubu Classic Playground





Metal oyun grubu; kaydırak ve polietilen tırmanma elemanlarından oluşur. Çocukların fiziksel ve zihinsel gelişimlerine katkıda bulunur. Metal playground has slide and polyethylene climbing equipments tha