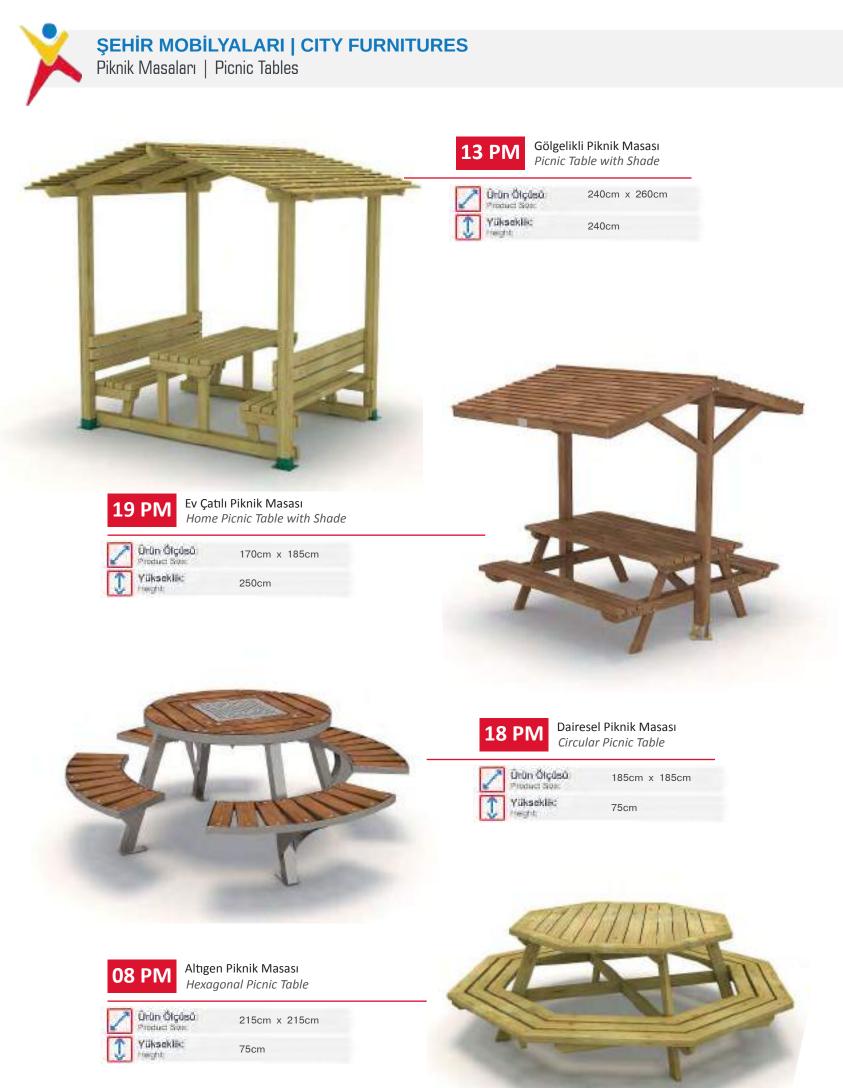

| 250cm         |

| _ |     |   |   |
|---|-----|---|---|
|   |     | _ | _ |
|   | 191 | Ρ | Б |
|   |     |   |   |

Tonos Pergola Tonos Pergola



300cm x 300cm 200cm





www.argeprk.com



## **ŞEHİR MOBİLYALARI | CITY FURNITURES**



Piknik Masaları | Picnic Tables



Circular Picnic Table

255cm

235cm x 165cm



Ayarlanabilir Gölgelikli Dairesel Piknik Masası Circular Picnic Table with Adjustable shade

| 2 | Ürün Ölçüsü<br>Product State |
|---|------------------------------|
| Ĵ | Yükseklik:<br>Height         |

235cm x 165cm 255cm







Çatılı Dairesel Piknik Masası Circular Picnic Table with Roof



275cm x 185cm 255cm



07 PM

Ürün Ölçüsü Product Size:

Yükseklik:

Çatılı Ahşap Piknik Masası Wooden Picnic Table with Shade

260cm x 180cm

274cm





www.argeprk.com







Şehir Mobilyaları City furnitures

www.argeprk.com

## Arge park



Piknik Masaları | Picnic Tables



190cm x 150cm 70cm









| 11 B                            | Ahşap<br>Wood | Bank<br>len Bench |  |
|---------------------------------|---------------|-------------------|--|
| Urtin Ölçüsti:<br>Product Gate: |               | 145cm x 50cm      |  |
| Yükseki<br>Iteight              | ik:           | 75cm              |  |
|                                 |               |                   |  |







Ahşap Bank Wooden Bench

 Orün Ölçüsü: Pronuct bine: Yükseklik: Instat

145cm x 50cm 75cm





Banklar | Benches







Paslanmaz Ayaklı Bank Wooden Bench with Stainless Steel Structure



150cm x 100cm 80cm



Banklar | Benches



Paslanmaz Ayaklı Bank Wooden Bench with Stainless Ste