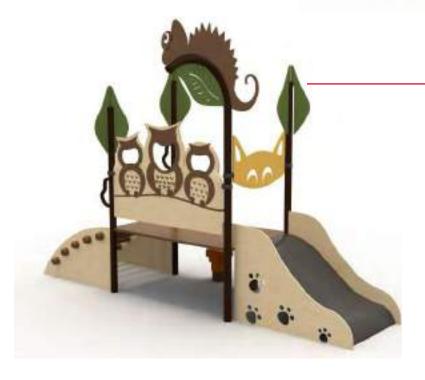

## METAL OYUN GRUPLARI | METAL PLAYGROUNDS

Klasik Oyun Grupları | Classic Playground

Klasik Oyun Grubu Classic Playground

Metal oyun grubu; kaydırak ve metal tırmanma elemanlarından oluşur. Çocukların fiziksel ve zihinsel gelişimlerine katkıda bulunur. *Metal playground has slide and metal climbing equipments that contributes children's physical and mental health.* 