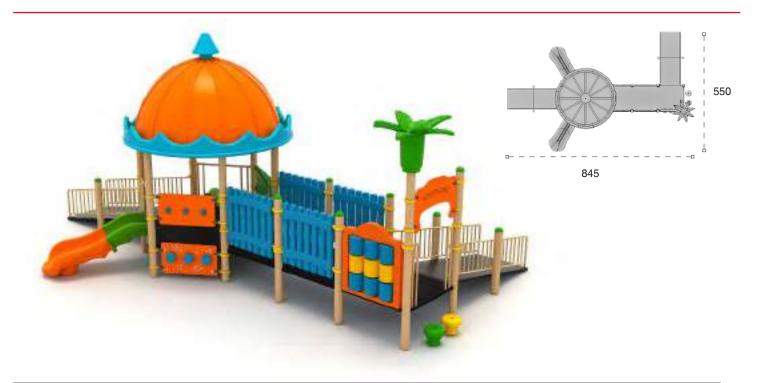

ACCESSIBLE PLAYGROUNDS

Including variety of physical activities. Accessible playgrounds help special children to improve different abilities.

# **ENGELSİZ OYUN GRUPLARI**

VE

Farklı duyulara hitap eden, çeşitli fiziksel aktivitelerle özel çocukların farklı yetenekler geliştirmesini sağlayan oyun grupları

### **ENGELSIZ OYUN GRUPLARI | ACCESSIBLE PLAYGROUNDS**

Engelsiz Oyun Grupları | Accessible Playground





Engelsiz Metal Oyun Grubu Accessible Metal Playground

Engelsiz oyun grubu; kaydırak ve rampa elemanlarından oluşur. Çocukların fiziksel ve zihinsel gelişimlerine katkıda bulunur. Accessible playground has slide and ramp equipments that contributes children's physical and mental health.



| 9 | Gilver |
|---|--------|
| * | Kapas  |

nlik Alani: 14-16 1/01 site 550cm x 550cm





Engelsiz Metal Oyun Grubu Accessible Metal Playground

Engelsiz oyun grubu; kaydırak, metal tırmanma ve rampa elemanlarından oluşur. Çocukların fiziksel ve zihinsel gelişimlerine katkıda bulunur. Accessible playground has slide, metal climbing and ramp equipments that contributes children's physical and mental health.



3+280cm



16-18 550cm x 550cm



**ENGELSİZ OYUN GRUPLARI | ACCESSIBLE PLAYGROUNDS** 



Engelsiz Oyun Grupları | Accessible Playground





Engelsiz Metal Oyun Grubu Accessible Metal Playground

Engelsiz oyun grubu; kaydırak, polietilen tırmanma ve rampa elemanlarından oluşur. Çocukların fiziksel ve zihinsel gelişimlerine katkıda bulunur. Accessible playground has slide, polyethylene climbing and ramp equipments that contributes children's physical and mental health.