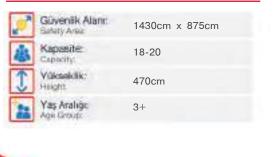

| 1  | Gövenlik Alan:<br>Salaty Area: | 1390cm x 1390cm |
|----|--------------------------------|-----------------|
| 遨  | Kapasite:<br>Capacity          | 20-22           |
| 1  | Vükseklik:<br>Height:          | 555cm           |
| 22 | Yaş Aralığı:<br>Açe Group:     | 5+              |