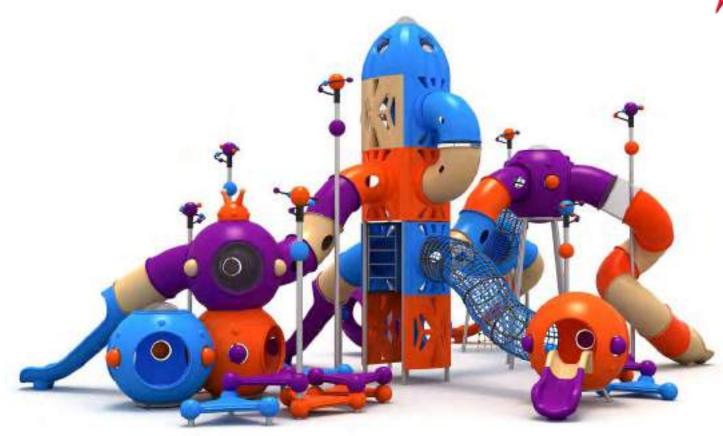

Görsel olarak birbirini tamamlayan polietilen panolar ve çatı roket tipi kuleler oluşturur.

Rocket towers consists of visually consistent polyethylene panels and roof.

Uzay Temalı Oyun Grubu Space Themed Playground

Uzay Temalı Oyun Grubu; galvanizlenmiş metal aksam, kaydırak ve tüp tırmanma elemanlarından oluşur. Çocukların fiziksel ve zihinsel gelişimlerine katkıda bulunur. Space themed playground has galvanised metal structure, slide and tube climbing equipments that contribute to the physical and the mental development of children.

Uzay Temalı Oyun Grubu Space Themed Playground

Uzay Temalı Oyun Grubu; galvanizlenmiş metal aksam, kaydırak, tüp tırmanma elemanlarından oluşur. Çocukların yaratıcılıklarını geliştirir ve fiziksel gelişimlerine katkıda bulunur. Space themed playground has galvanised metal structure, slide and tube climbing equipments that help to improve children's creativity and physical health.