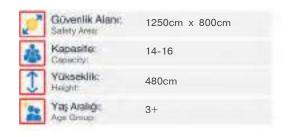

| 1 | Güvenlik Aları:<br>Salety Area | 950cm x 935cm |
|---|--------------------------------|---------------|
| 遨 | Kapasite:<br>Capacity:         | 14-16         |
| 1 | Yükseldik:<br>Height           | 460cm         |
| - | Yaş Aralığı:<br>Agır Group:    | 3+            |