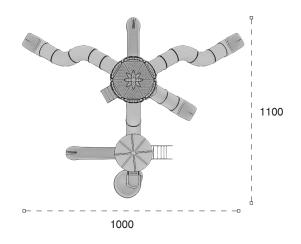

**1ETAL OYUN GRUPLARI** *AETAL PLAYGROUNDS* 

Uzay Temalı Oyun Grubu; galvanizlenmiş metal aksam, kaydırak, tüp tırmanma, polietilen tırmanma, ip halat tırmanma, kafes tırmanma, küre dönence ve denge elemanlarından oluşur. Çocukların yaratıcılıklarını geliştirir ve sağlıklı bir şekilde gelişimlerine katkıda bulunur. Space themed playground has galvanised metal structure slide, tube climbing, polyethylene climbing, rope climbing, cage climbing, rotary sphere and balancing equipments that contributes to the physical and the mental development of children.