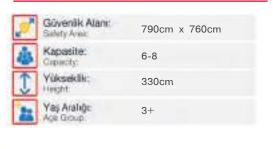

| Gövenlik Alan:<br>Salety Area | 800cm x 600cm |
|-------------------------------|---------------|
| Kapasite:<br>Caseday:         | 6-8           |
| Yükseklik:<br>Height          | 350cm         |
| Yaş Aralığı:<br>Age Group     | 3+            |