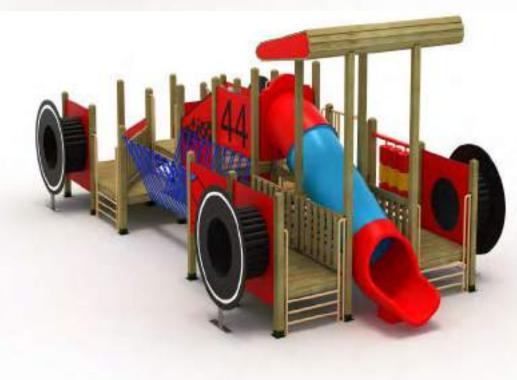

Arge park

METAL OYUN GRUPLARI | METAL PLAYGROUNDS

Klasik Oyun Grupları | Classic Playground

Tren Temalı Oyun Grubu Train Themed Playground

Tren temalı oyun grubu; kaydırak, metal tırmanma ve tüp geçiş elemanlarından oluşur. Çocukların hayal gücünü geliştirir ve fiziksel aktivite ihtiyacını karşılar. Train themed playground has slide, metal climbing and tube passing equipments that contributes children's physical health and open up their imagination.

VIETAL OYUN GRUPLARI METAL PLAYGROUNDS

Tren Temalı Oyun Grubu Train Themed Playground

Tren temalı oyun grubu; kaydırak, metal tırmanma ve tüp geçiş elemanlarından oluşur. Çocukların yaratıcılıklarını geliştirir ve fiziksel gelişimlerine katkıda bulunur. Train themed playground has slide, metal climbing and tube passing equipments that contributes children's physical health and open up their imagination.

| 9  | Gövenlik Alam:<br>Salety Area: | 1290cm x 925cm |
|----|--------------------------------|----------------|
| *  | Kapasite:<br>Coporty           | 14-16          |
| 1  | Yükseklik:<br>Height           | 400cm          |
| 22 | Yaş Aralığı;<br>Age Group:     | 3+             |