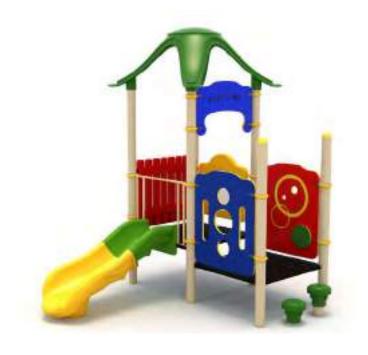

Klasik Oyun Grubu Classic Playground

Metal oyun grubu; kaydırak ve polietilen tırmanma elemanlarından oluşur. Çocukların fiziksel ve zihinsel gelişimlerine katkıda bulunur. Metal playground has slide and polyethylene climbing equipments that contribute children's physical and mental health.