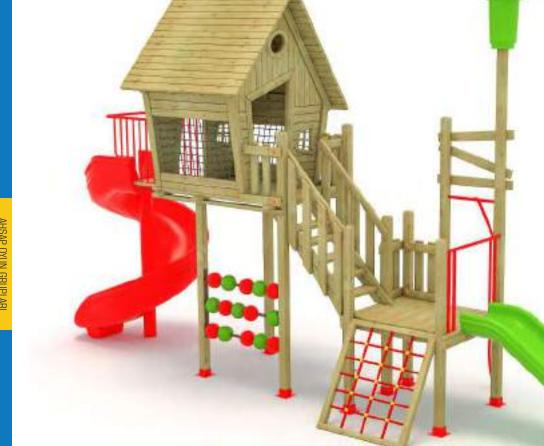

iz oyun figürlerinden oluşan mini kafe temalı ahşap oyun grubu. Çocukların hayal gücünü geliştirir ve çeşitli fiziksel yetenekler edinmelerini sağlar. Mini cafe themed playground consists of various moving and stationary play figures. It opens up children imagination and helps to develop different physical skills.





43 A

250

Ev Temalı Oyun Grubu House Themed Playground

Hareketli ve hareketsiz oyun figürlerinden oluşan mini çiftlik evi temalı ahşap oyun grubu. Çocukların hayal gücünü geliştirir ve çeşitli fiziksel yetenekler edinmelerini sağlar. Mini farmhouse themed playground consists of various moving and stationary play figures. It opens up children imagination and helps to develop different physical skills.















Ev Temalı Ahşap Oyun Grubu Home Themed Wooden Playground





Ahşap ev temalı oyun grubu; emprenyelenmiş çam ahşaptan üretilmiştir. Kaydırak ve ip halat tırmanma elemanlarından oluşur. Çocukların fiziksel ve zihinsel gelişimlerine katkıda bulunur. Wooden house themed playground manufactured from impregnated pine wood. It consists of slide and rope climbing. It develops mental and physical health of children.







Klasik Ahşap Oyun Grupları | Classic Wooden Playground



Ev Temalı Ahşap Oyun Grubu Home Themed Wooden Playground



Ahşap ev temalı oyun grubu; emprenyelenmiş çam ahşaptan üretilmiştir. Kaydırak, metal tırmanma,ip halat trımanma ve ip halat köprü elemanlarından oluşur. Çocukların fiziksel ve zihinsel gelişimlerine katkıda bulunur. Wooden house themed playground manufactured from impregnated pine wood. It consists of slide, metal clim