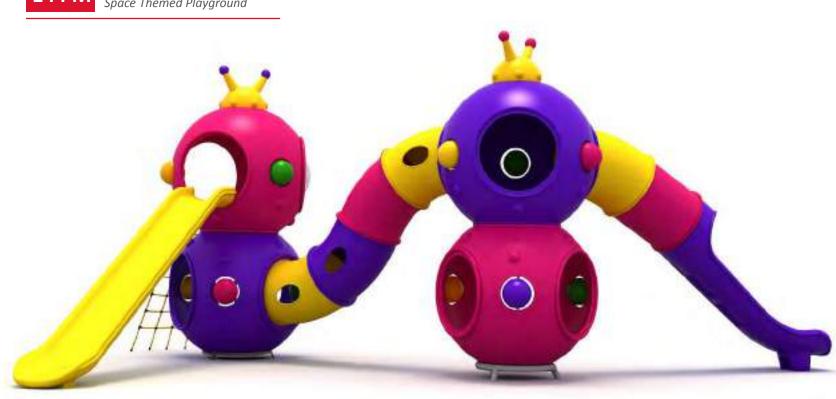

Görsel olarak birbirini tamamlayan polietilen panolar ve çatı roket tipi kuleler oluşturur.

Rocket towers consists of visually consistent polyethylene panels and roof.

Uzay Temalı Oyun Grubu Space Themed Playground

Uzay Temalı Oyun Grubu; galvanizlenmiş metal aksam, kaydırak ve tüp tırmanma elemanlarından oluşur. Çocukların fiziksel ve zihinsel gelişimlerine katkıda bulunur. Space themed playground has galvanised metal structure, slide and tube climbing equipments that contribute to the physical and the mental development of children.

Uzay Temalı Oyun Grubu Space Themed Playground

Uzay Temalı Oyun Grubu; galvanizlenmiş metal aksam, kaydırak, tüp tırmanma elemanlarından oluşur. Çocukların yaratıcılıklarını geliştirir ve fiziksel gelişimlerine katkıda bulunur. Space themed playground has galvanised metal structure, slide and tube climbing equipments that help to improve children's creativity and physical health.