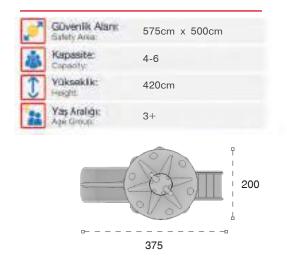

| 2 | Gövenlik Alanı:<br>Salety Area | 685cm x 610cm |
|---|--------------------------------|---------------|
| 遨 | Kapasite:<br>Casecity:         | 4-6           |
| 1 | Yükseklik:<br>Height           | 300cm         |
| 2 | Yaş Aralığı:<br>Açıs Omup      | 3+            |