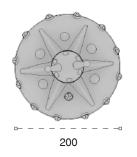

nda yanan ve ses çıkaran led butonları bulup söndürmeye çalışırlar. 5 Farklı Oyun tipi içerir. İstenen oyun seçilir ve tek kişi ve ya takım halinde oynanır. Rekabet ve hız öğeleri içeren oyunlar çocukları hareket etmeye teşvik eder.

#### Electronic UFO Playground Equipment

Children try to push the led lights around the UFO playground equipment. There are five different games that can be played alone or as teams. It encourages children to move more while they play competitive and fast games.



Günümüzde çocuklara daha fazla cazip gelen ancak daha az hareket etmelerine sebep olan sanal oyunlara alternatif olarak geliştirilmiştir.

Obeziteye karşı, çocukları hareket etmeye teşvik eder. Çocuklar rekabet içeren, heyecan verici yarış oyununu oynarken etkili bir şekilde egzersiz yapmış olur.







Elektronik Oyun Grupları | Electronic Playground





- 2. Oyun | Tek kişilik Puan Oyunu 3. Oyun | İki takımlı Hız Oyunu 4. Oyun | İki takımlı Zaman Oyunu
- 5. Oyun | İki takımlı Puan Oyunu





#### Lale Elektronik Oyun Elemanı Tulip Electronic Playground

| 9  | Gövenlik Aları:<br>Salety Area: | 570cm x 385cm |
|----|---------------------------------|---------------|
| 恋  | Kapasite:<br>Capacity:          | 1-4           |
| 1  | Yükseklik:<br>Height            | 260cm         |
| 22 | Yaş Aralığı:<br>Açe Group:      | 7+            |

#### Elektronik Oyun Elemanı

Tek kişilik veya takımlar halinde oynanılabilen 5 adet oyun içerir. Rekabet ve hız öğeleri içeren oyunlar çocukları hareket etmeye teşvik eder.

**Electronic Play Equipment** Includes 5 games that could be played by one