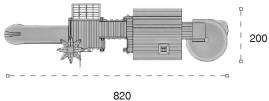

| 1 | Güvenlik Aları:<br>Salety Area | 950cm x 935cm |
|---|--------------------------------|---------------|
| 遨 | Kapasite:<br>Capacity:         | 14-16         |
| 1 | Yükseldik:<br>Height           | 460cm         |
| - | Yaş Aralığı:<br>Agır Group:    | 3+            |