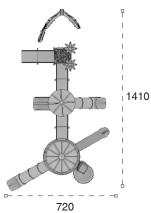

| 0 | Güvenilk Alanı:<br>Salety Area | 1750cm x 1300cm |
|---|--------------------------------|-----------------|
| 幽 | Kapasite:<br>Capacity:         | 30-32           |
| 1 | Vükseklik:<br>Height           | 610cm           |
| 2 | Yaş Aralığı:<br>Age Group:     | 3+              |