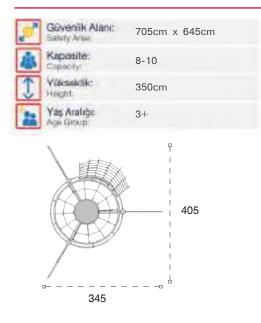

nd

İp halat tırmanma çemberinden oluşan yeni nesil oyun grubu. Çocukların hayal gücünü geliştirir ve fiziksel aktivite ihtiyaçlarını karşılar. It is a new generation playground complex formed from rope climbing circles. It opens up children's imaginations and meet their physical activity needs.





Yeni Nesil Oyun Grubu New Generation Playground

İp halat tırmanma çemberinden oluşan metal tırmanma, HDPE tırmanma gibi yan birimlerle desteklenmiş yeni nesil oyun grubu.Çocukların hayal gücünü geliştirir ve fiziksel aktivite ihtiyaçlarını karşılar. It is a new generation playground complex formed from rope climbing circle and supported with minor playground equipments. such as, rotating platforms and HDPE climbing. It opens up children's imaginations and meet their physical activity needs.







#### YENİ NESİL OYUN GRUPLARI | NEW GENERATION PLAYGROUNDS HDPE Oyun Grupları | HDPE Playground









Yeni Nesil Oyun Grubu New Generation Playground

HDPE plaka ve metal tırmanma biriminden oluşur; tek kaydırağa sahiptir. Çocukların hayal gücünü geliştirir ve fiziksel aktivite ihtiyaçlarını karşılar. Play Equipment is formed from HDPE plates and metal climbing units. It has one slide. It opens up children's imaginations and meet their physical activity needs.





HDPE Oyun Grupları | HDPE Playground



**15 YN** 

Yeni Nesil Oyun Grubu New Generation Playground

HDPE plakalardan ve metal tırmanma biriminden oluşan oyun grubu. Tek kaydırağa sahiptir. Çocukların hayal gücünü geliştirir ve fiziksel aktivite ihtiyaçlarını karşılar. Play Equipment is formed from HDPE plates as an Urb