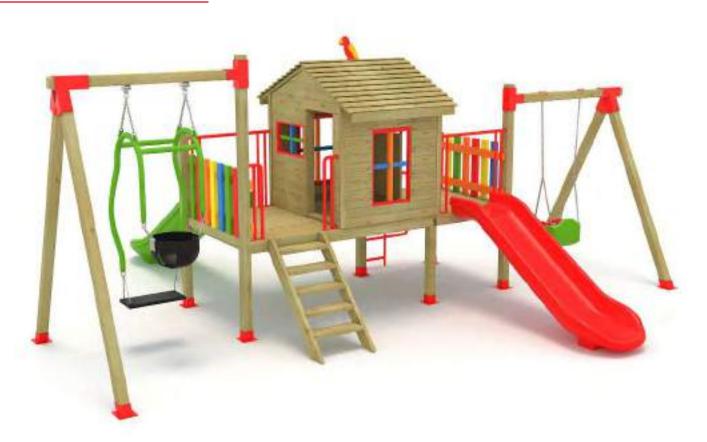

Klasik Oyun Grupları | Classic Playground

Ev Temalı Oyun Grubu House Themed Playground

Ev temalı oyun grubu; kaydırak ve salıncak elemanlarından oluşur. Çocukların zihinsel ve fiziksel gelişimlerine katkıda bulunur. *House* themed playground has slide and swinging equipments that contributes to the physical and the mental development of children.

Klasik Oyun Grupları | Classic Playground

Ev Temalı Oyun Grubu House Themed Playground

Ev temalı oyun grubu; kaydırak ve salıncak elemanlarından oluşur. Çocukların zihinsel ve fiziksel gelişimlerine katkıda bulunur. House themed playground has slide and swing equipments that contributes to the physical and the mental development of children.

Ev temalı oyun grubu; kaydırak ve salıncak elemanlarından oluşur. Çocukların yaratıcılıklarını geliştirerek zihinsel ve fiziksel gelişimlerine katkıda bulunur. House themed playground has slide and swing equipments that helps to improve children's creativity and physical health.