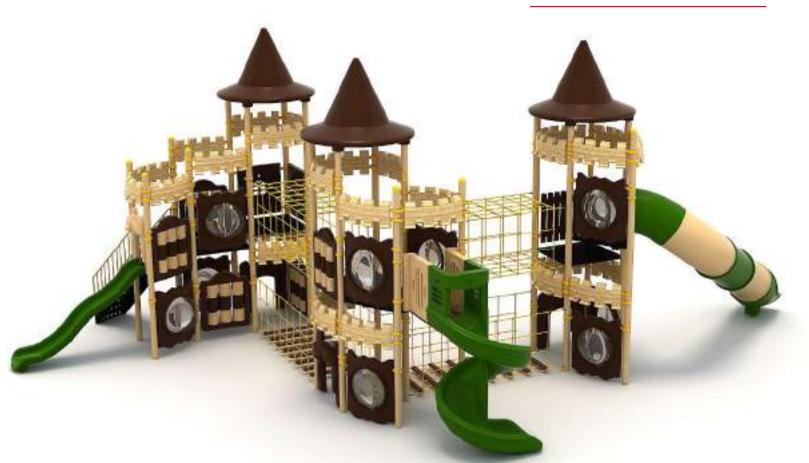

Klasik Oyun Grupları | Classic Playground

Kale Temalı Oyun Grubu CastleThemed Playground

Kale temalı oyun grubu; kaydırak, polietilen tırmanma ve polietilen köprü elemanlarından oluşur. Çocukların hayal gücünü geliştirir ve fiziksel aktivite ihtiyacını karşılar. Castle themed playground has slide, polyethylene climbing and polyethylene bridge equipments that contributes children's physical health and open up their imagination.

Arge park

Kale Temalı Oyun Grubu Castle Themed Playground

Kale temalı oyun grubu; kaydırak, polietilen tırmanma ve köprü elemanlarından oluşur. Çocukların yaratıcılıklarını geliştirir ve fiziksel gelişimlerine katkıda bulunur. *Castle themed playground has slide, polyethylene climbing and bridge equipments that open up children's imagination and improves their physical health.* 