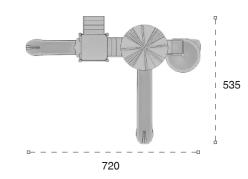

| 1  | Gövenlik Alan:<br>Salaty Area: | 1390cm x 1390cm |
|----|--------------------------------|-----------------|
| 遨  | Kapasite:<br>Capacity          | 20-22           |
| 1  | Vükseklik:<br>Height:          | 555cm           |
| 22 | Yaş Aralığı:<br>Açe Group:     | 5+              |