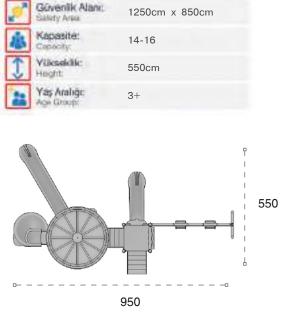

| 9 | Gövenlik Alanı:<br>Balety Area | 1165cm x 930cm |
|---|--------------------------------|----------------|
| 幽 | Kapasite:<br>Capacity:         | 16-18          |
| 1 | Vilkseklik:<br>Height:         | 460cm          |
| 2 | Yaş Aralığı:<br>Açık Group:    | 3+             |