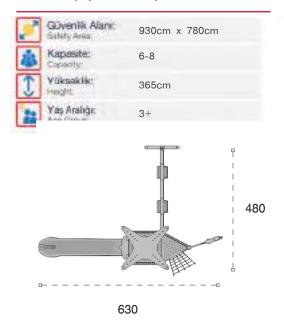

# 160 M

Orman Temalı Oyun Grubu Forest Themed Playground

Orman temalı oyun grubu; kaydırak, ip halat tırmanma ve salıncak elemanlarından oluşur. Çocukların yaratıcılıklarını geliştirir ve fiziksel aktivite ihtiyacını karşılar. Forest themed playground has slide, rope climbing and swing equipments that improves children's creativity and meet their physical activity need.

Orman Temalı Oyun Grubu Forest Themed Playground

Orman temalı oyun grubu; kaydırak, ip halat tırmanma ve ip halat köprü elemanlarından oluşur. Çocukların yaratıcılıklarını geliştirir ve fiziksel aktivite ihtiyacını karşılar. Forest themed playground has slide, rope climbing and rope bridge equipments that improves children's creativity and meet their physical activity need.

Metal oyun gruplari Metal playgrounds

Orman temalı oyun grubu; kaydırak, ip halat tırmanma, ip halat köprü ve kafes geçiş elemanlarından oluşur. Çocukların yaratıcılıklarını geliştirir ve fiziksel aktivite ihtiyacını karşılar. Forest themed playground has slide, rope climbing, rope bridge and cage passing equipments that improves children's creativity and meet their physical activity need.

| 9  | Gövenlik Alanı:<br>Salety Area: | 1160cm x 1030cm |
|----|---------------------------------|-----------------|
| 盡  | Kapasite:<br>Capacity:          | 14-16           |
| 1  | Yüksəklik:<br>Height            | 395cm           |
| 24 | Yaş Aralığı:<br>Açe Group:      | 3+              |