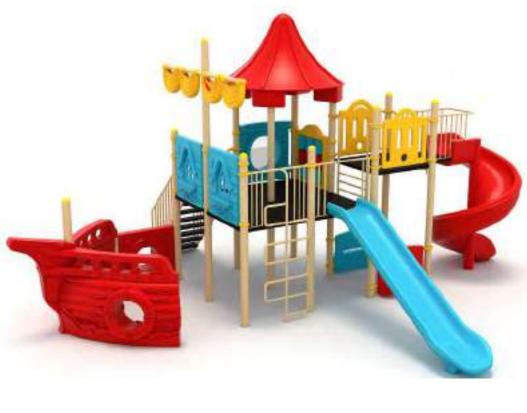

39 M

| 9 | Güvenik Alanı:<br>Szlety Area: | 2320cm x 1990cm |
|---|--------------------------------|-----------------|
| 遨 | Kapasite:<br>Capacity:         | 80-85           |
| 1 | Vükseklik:<br>Height           | 700cm           |
| 2 | Yaş Aralığı:<br>Age Group:     | 3+              |

Klasik Oyun Grupları | Classic Playground

Gemi Temalı Oyun Grubu Ship Themed Playground

Gemi temalı oyun grubu; kaydırak metal tırmanma ve polietilen köprü elemanlarından oluşur. Çocukların hayal gücünü geliştirir ve fiziksel aktivite ihtiyacını karşılar. Ship themed playground has slide, metal climbing and polyethylene climbing equipments that contributes children's physical health and open up their imagination.