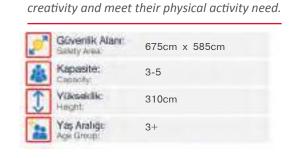

440

Klasik Oyun Grubu Classic Playground

Metal oyun grubu; kaydırak ve metal tırmanma elemanlarından oluşur. Çocukların fiziksel ve zihinsel gelişimlerine katkıda bulunur. Metal playground has slide and polyethylene climbing equipments that contributes children's physical and mental health.