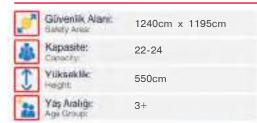

| 1  | Gövenlik Alan:<br>Salaty Area: | 1390cm x 1390cm |
|----|--------------------------------|-----------------|
| 遨  | Kapasite:<br>Capacity          | 20-22           |
| 1  | Vükseklik:<br>Height:          | 555cm           |
| 22 | Yaş Aralığı:<br>Açe Group:     | 5+              |