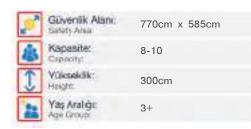

6

- 1. Oyun | Tek kişilik Zaman Oyunu 2. Oyun | Tek kişilik Puan Oyunu
- 3. Oyun | İki takımlı Hız Oyunu
- 4. Oyun | İki takımlı Zaman Oyunu
- 5. Oyun | İki takımlı Puan Oyunu

0

0

| 1 | Güvenlik Alanı;<br>Salety Area: | 825cm x 685cm |
|---|---------------------------------|---------------|
| 淧 | Kapasite:<br>Coporty            | 8-10          |
| Ĵ | Yükseklik:<br>Height            | 350cm         |
| - | Yaş Aralığı:<br>Age Group:      | 3+            |