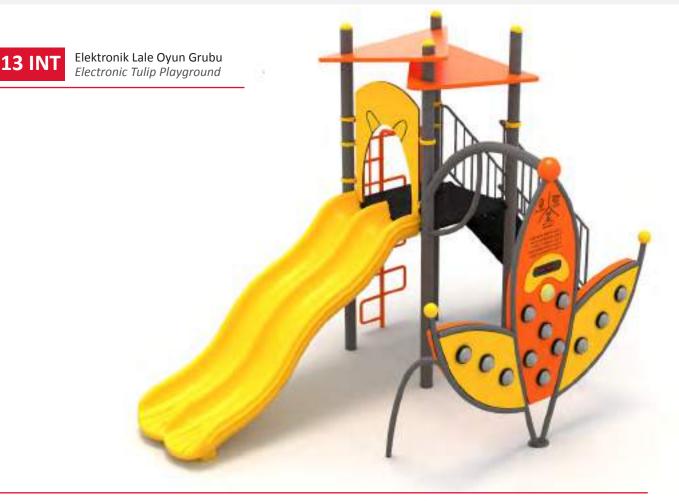

Elektronik Lale Oyun Grubu Electronic Tulip Playground

Lale temalı interaktif oyun grubu; kaydırak, metal tırmanma ve elektronik oyun elemanlarından oluşur. Çocukların hayal gücünü geliştirir ve fiziksel aktivite ihtiyacını karşılar. *Tulip themed playground has slide, metal climbing and electronic play equipments that contributes children's physical health and open up their imagination.* 

6

- 1. Oyun | Tek kişilik Zaman Oyunu 2. Oyun | Tek kişilik Puan Oyunu
- 3. Oyun | İki takımlı Hız Oyunu
- 4. Oyun | İki takımlı Zaman Oyunu
- 5. Oyun | İki takımlı Puan Oyunu

0

0

| 1 | Güvenlik Alanı;<br>Salety Area: | 825cm x 685cm |
|---|---------------------------------|---------------|
| 淧 | Kapasite:<br>Coporty            | 8-10          |
| Ĵ | Yükseklik:<br>Height            | 350cm         |
| - | Yaş Aralığı:<br>Age Group:      | 3+            |

Lale Elektronik Oyun Birimi

Tek kişilik veya takımlar halinde oynanılabilen 5 adet oyun içerir. Rekabet ve hız öğeleri içeren oyunlar çocukları hareket etmeye teşvik eder.

#### Tulip Electronic Play Equipment

Includes 5 games that could be played by one person or as team. It encourages children to move more, while they play competitive and fast games.

Elektronik Oyun Grupları | Electronic Playground