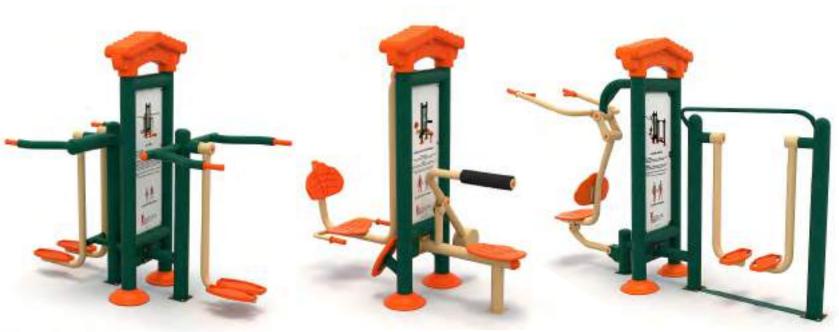

Metal oyun gruplari Metal playgrounds

Klasik Oyun Grubu Classic Playground

Metal oyun grubu; kaydırak ve polietilen tırmanma aktivitelerine sahiptir. Çocukların fiziksel ve zihinsel gelişimlerine katkıda bulunur. Metal playground has slide and polyethylene climbing equipments that contributes children's physical and mental health.

440

Klasik Oyun Grubu Classic Playground

Metal oyun grubu; kaydırak ve metal tırmanma elemanlarından oluşur. Çocukların fiziksel ve zihinsel gelişimlerine katkıda bulunur. Metal playground has slide and polyethylene climbing equipments that contributes children's physical and mental health.

Klasik Oyun Grupları | Classic Playground

Klasik Oyun Grubu Classic Playground

Metal oyun grubu; kaydırak ve metal tarzan tırmanma elemanlarından oluşur. Çocukların fiziksel ve zihinsel gelişimlerine katkıda bulunur. Metal playground has slide and metal tarzan climbing equipments that contributes children's physical and mental health.