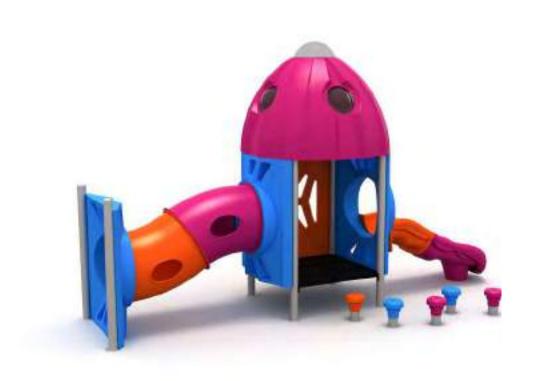

Görsel olarak birbirini tamamlayan polietilen panolar ve çatı roket tipi kuleler oluşturur.

Rocket towers consists of visually consistent polyethylene panels and roof.

Uzay Temalı Oyun Grubu Space Themed Playground

Uzay Temalı Oyun Grubu; galvanizlenmiş metal aksam, kaydırak ve tüp tırmanma elemanlarından oluşur. Çocukların fiziksel ve zihinsel gelişimlerine katkıda bulunur. Space themed playground has galvanised metal structure, slide and tube climbing equipments that contribute to the physical and the mental development of children.