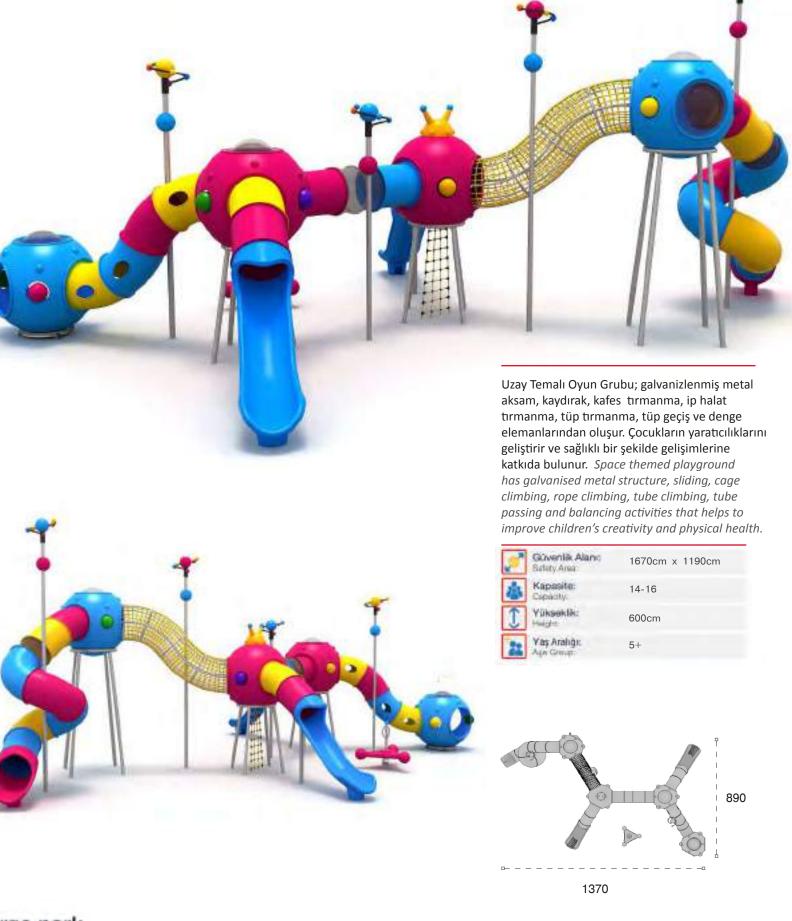

Uzay Temalı Oyun Grubu; galvanizlenmiş metal aksam, kaydırak ve tüp tırmanma elemanlarından oluşur. Çocukların fiziksel ve zihinsel gelişimlerine katkıda bulunur. Space themed playground has galvanised metal structure, slide and tube climbing equipments that contribute to the physical and the mental development of children.

Uzay Temalı Oyun Grubu Space Themed Playground

Uzay Temalı Oyun Grubu; galvanizlenmiş metal aksam, kaydırak, tüp tırmanma elemanlarından oluşur. Çocukların yaratıcılıklarını geliştirir ve fiziksel gelişimlerine katkıda bulunur. Space themed playground has galvanised metal structure, slide and tube climbing equipments that help to improve children's creativity and physical health.

#### Uzay Temalı Oyun Grubu Space Themed Playground

METAL OYUN GRUPLARI | METAL PLAYGROUNDS Uzay Temalı Oyun Grupları | Space Themed Playground

Uzay Temalı Oyun Grubu Space Themed Playground

Uzay Temalı Oyun Grubu; galvanizlenmiş metal aksam, kaydırak ve tüp tırmanma elemanlarından oluşur. Çocukların yaratıcılıklarını geliştirir ve sağlıklı bir şekilde gelişimlerine katkıda bulunur. Space themed playground has galvanised metal structure, slideand tube climbing equipment that help to improve children's creativity and physical health.

Metal oyun gruplari Metal playgrounds

Uzay Temalı Oyun Grubu; galvanizlenmiş metal aksam, kaydırak, tüp tırmanma ve tüp geçiş elemanlarından Çocukların fiziksel ve zihinsel gelişimlerine katkıda bulunur. Space themed playground has galvanised metal structure, slide, tube climbing and tube passing equipments that help to improve children's mental and physical health.

Uzay Temalı Oyun Grubu; galvanizlenmiş metal aksam, kaydırak, polietilen tırmanma ve tüp geçiş elemanlarından oluşur. Çocukların yaratıcılıklarını geliştirir ve sağlıklı bir şekilde gelişimlerine katkıda bulunur. Space themed playground has galvanised metal structure, slide, polyethylene climbing and tube passing equipments that helps to improve children's creativity and physical health.

Metal oyun gruplari Metal playgrounds

Uzay Temalı Oyun Grubu; galvanizlenmiş metal aksam, kaydırak, tüp tırmanma, polietilen tırmanma, denge ve tüp geçiş elemanlarından oluşur. Çocukların zihinsel ve fiziksel gelişimlerine katkıda bulunur. Space themed playground has galvanised metal structure, slide, tube climbing, polyethylene climbing, balancing and tube passing equipments that helps to improve children's creativity and physical health.

| 1  | Gövenlik Alan:<br>Salaty Area: | 1390cm x 1390cm |
|----|--------------------------------|-----------------|
| 遨  | Kapasite:<br>Capacity          | 20-22           |
| 1  | Vükseklik:<br>Height:          | 555cm           |
| 22 | Yaş Aralığı:<br>Açe Group:     | 5+              |