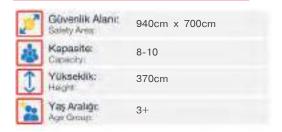

| 1  | Güvenlik Aların<br>Salety Area: | 1020cm x 835cm |
|----|---------------------------------|----------------|
| 齒  | Kapasite:<br>Capacity           | 8-10           |
| 1  | Yükseklik:<br>Height            | 470cm          |
| 22 | Yaş Aralığı:<br>Age Geoup       | 3+             |