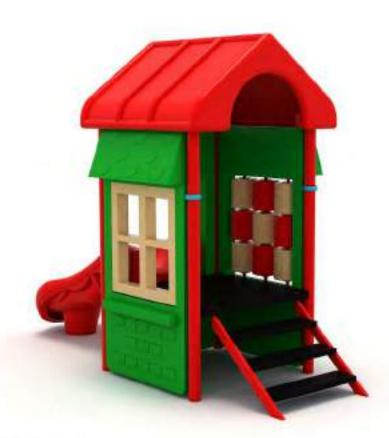

Ev temalı oyun grubu; kaydırak elemanından oluşur. Çocukların yaratıcılıklarını geliştirerek zihinsel ve fiziksel gelişimlerine katkıda bulunur. House themed playground has slide activity that helps to improve children's creativity and physical health.

Ev Temalı Oyun Grubu House Themed Playground

Ev temalı oyun grubu; kaydırak elemanından oluşur. Çocukların yaratıcılıklarınıı geliştirerek zihinsel ve fiziksel gelişimlerine katkıda bulunur. House themed playground has slide equipment that helps to improve children's creativity and physical health.