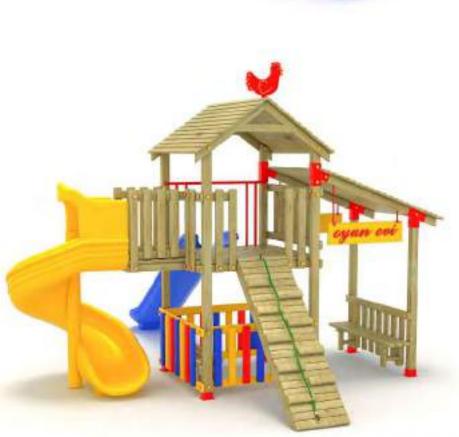

| 1  | Gövenlik Aları:<br>Salety Area: | 730cm x 540cm |
|----|---------------------------------|---------------|
| 遨  | Kapasite:<br>Capacity:          | 5-8           |
| 1  | Yükseklik:<br>Height            | 315cm         |
| 22 | Yaş Aralığı:<br>Age Group:      | 3+            |