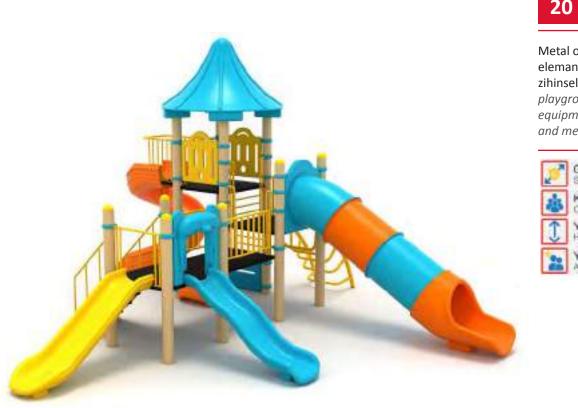

# **METAL METAL**

destekleyen, güvenli and provides safe social

Metal oyun gruplari Metal playgrounds

Arge park

Klasik Oyun Grubu Classic Playground

Metal oyun grubu; kaydırak elemanından oluşur. Çocukların fiziksel ve zihinsel gelişimlerine katkıda bulunur. Metal playground has slide equipment that contribute children's physical and mental health.

Klasik Oyun Grubu Classic Playground

Metal oyun grubu; kaydırak ve polietilen tırmanma elemanlarından oluşur. Çocukların fiziksel ve zihinsel gelişimlerine katkıda bulunur. Metal playground has slide and polyethylene climbing equipments that contribute children's physical and mental health.