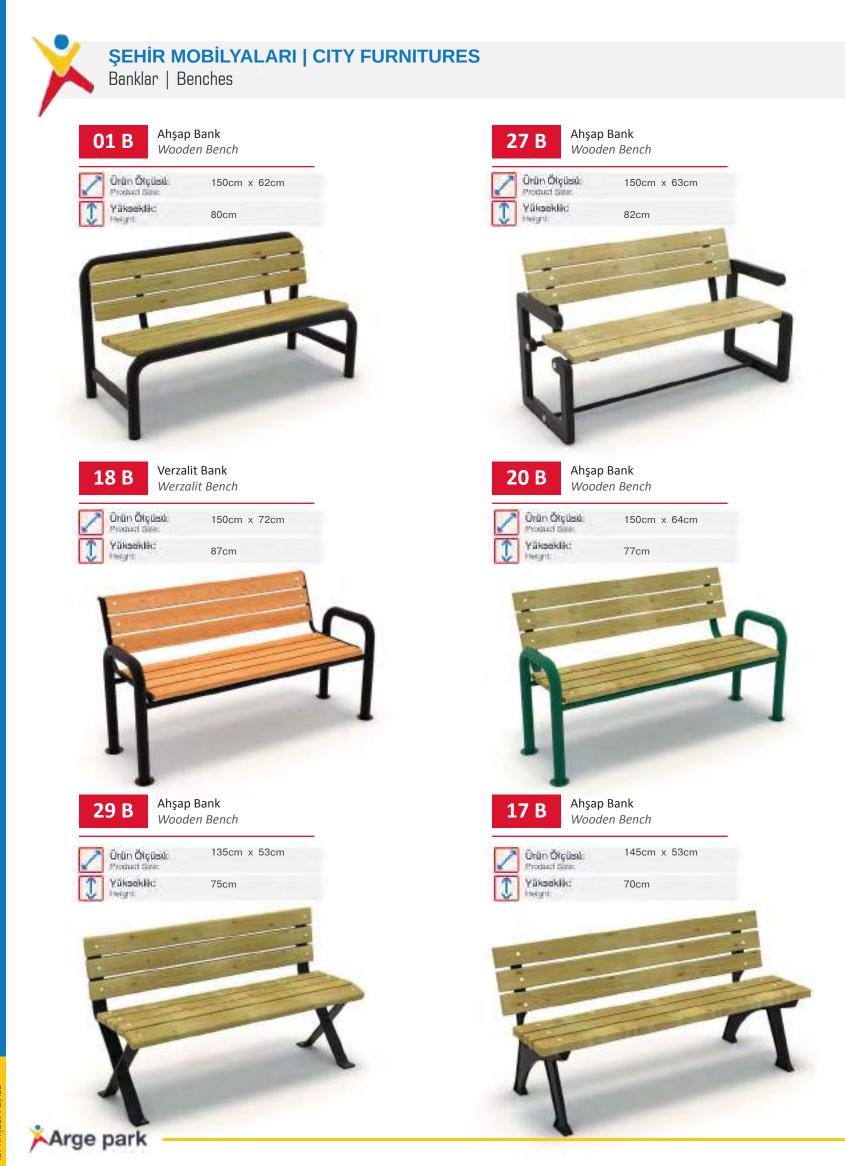

|  |
| Yükseki<br>Iteight              | ik:           | 75cm              |  |
|                                 |               |                   |  |







Ahşap Bank Wooden Bench

 Orün Ölçüsü: Pronuct bine: Yükseklik: Instat

145cm x 50cm 75cm





Banklar | Benches







Paslanmaz Ayaklı Bank Wooden Bench with Stainless Steel Structure



150cm x 100cm 80cm



Banklar | Benches



Paslanmaz Ayaklı Bank Wooden Bench with Stainless Steel Structure



Ürün Ölçüsü: 145cm x 50cm Product 6





Paslanmaz Ayaklı Bank Wooden Bench with Stainless Steel Structure





147cm x 60cm 87cm



Paslanmaz Ayaklı Bank

Wooden Bench with Stainless Steel Structure

145cm x 50cm



31 B

Ünün Ölçüsü:

Paslanmaz Ayaklı Bank Wooden Bench with Stainless Steel Structure









Banklar | Benches





Banklar | Benches

















Bisiklet Parkı | Bicycle Parking



www.argeprk.com

ŞEHİR MOBİLYALARI CITY FURNITURES





Bisiklet Parkı | Bicycle Parking



Bisiklet Parkı | Bicycle Parking





Bahçe Mobilyaları | Garden Furnitures













Zemin Malzemeleri | Flooring Materials









'Yaşlandığımız için, Oyun Oynamayı Bırakmıyoruz, Oyun Oynamayı Bıraktığımız için Yaşlanıyoruz...' eprk.com

9

G. Bernard Shaw

# Arge park

### www.argeprk.com

ÇOCUK OYUN SİSTEMLERİ VE ŞEHİR MOBİLYALARI

Saray Mah. Keresteciler Blv. No:50 Ankara/TURKİYE

+90(312) 257 3024
 +90(546) 683 7751 - Satış Danışmanı

info@argeprk.com

The