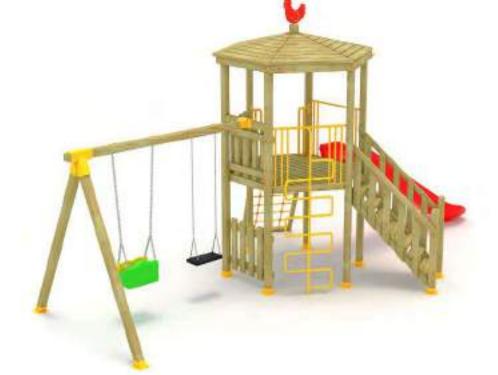

Klasik Oyun Grupları | Classic Playground

Ev Temalı Oyun Grubu House Themed Playground

Ev temalı oyun grubu; kaydırak ve salıncak elemanlarından oluşur. Çocukların zihinsel ve fiziksel gelişimlerine katkıda bulunur. *House* themed playground has slide and swinging equipments that contributes to the physical and the mental development of children.

Klasik Oyun Grupları | Classic Playground

Ev Temalı Oyun Grubu House Themed Playground

Ev temalı oyun grubu; kaydırak ve salıncak elemanlarından oluşur. Çocukların zihinsel ve fiziksel gelişimlerine katkıda bulunur. House themed playground has slide and swing equipments that contributes to the physical and the mental development of children.