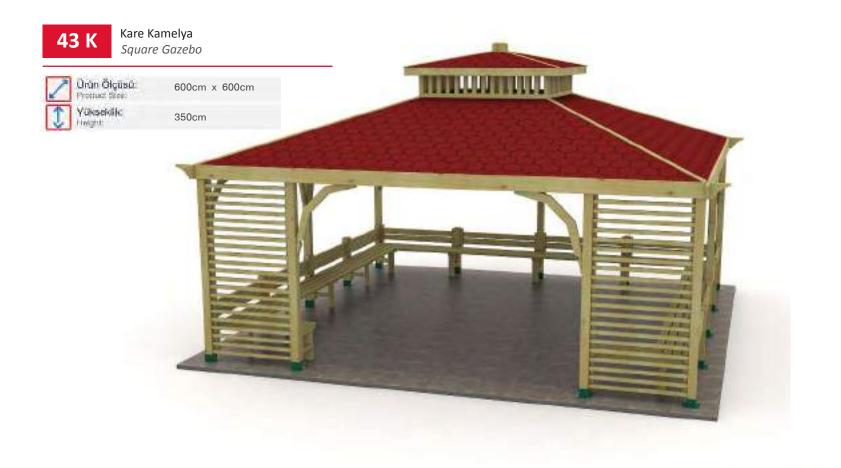

SS EQUIPMENT

Fit&Safe Serisi | Fit&Safe Series



DIŞ MEKAN SPOR ALETLERİ OUTDOOR FITNESS EQUIPMENT



www.argeprk.com

**ŞEHİR MOBİLYALARI** Konforlu, Sosyal alanlar yaratır.

10

XE/ADDIEN

9

park

areas

P.

CITY FURNITURES Creates, comfortable social

51





Şehir Mobilyaları City Furnitures







www.argeprk.com

Şehir Mobilyaları City Furnitures







Altigen Kamelya Hexagonal Gazebo







Yükseklik: 1 fieldhit

340cm



Sekizgen Kamelya

Octagonal Gazebo

400cm x 400cm

340cm





Sekizgen Kamelya Octagonal Gazebo



500cm x 500cm

340cm



www.argeprk.com

01 K

Örün Ölçüsü:

Yottact Sieli:

Yükseklik

leight:





www.argeprk.com

Şehir Mobilyaları City furnitures

Kamelyalar | Gazebos





Dekoratif Çatılı Kare Kamelya Square Gazebo with Ornamental Roof



500cm x 500cm







Arge park





Ahşap Evler | Wooden Houses



**01 EV** Tek Katlı Ahşap Ev Single Floor Wooden House









Arge park



Pergolalar | Pergolas





Arge park



Şehir Mobilyaları City Furnitures

#### **ŞEHİR MOBİLYALARI | CITY FURNITURES**

06 PB

Ürün Ölçüsü Product Sizec

Yükseklik:

in the

**Tonos Pergola** 

Tonos Pergola

Pergolalar | Pergolas

600cm x 600cm

350cm





Tonos Pergola Tonos Pergola



500cm x 500cm 300cm







Tonos Pergola Tonos Pergola

| 2 | Ürün Ölçüsü<br>Product Silas: | 400cm x 400cm |
|---|-------------------------------|---------------|
| 1 | Yükseklik:<br>Height          | 250cm         |

| _ |     |   |   |
|---|-----|---|---|
|   |     | _ | _ |
|   | 191 | Ρ | Б |
|   |     |   |   |

Tonos Pergola Tonos Pergola



300cm x 300cm 200cm





www.arg