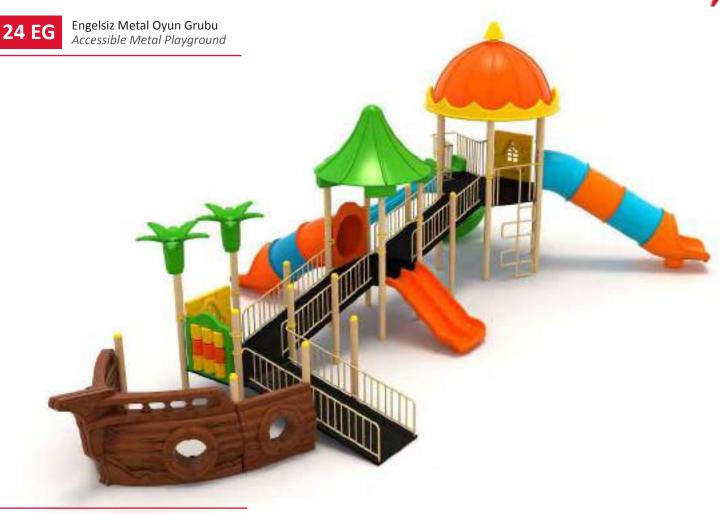

39 M

| 9 | Güvenik Alanı:<br>Szlety Area: | 2320cm x 1990cm |
|---|--------------------------------|-----------------|
| 遨 | Kapasite:<br>Capacity:         | 80-85           |
| 1 | Vükseklik:<br>Height           | 700cm           |
| 2 | Yaş Aralığı:<br>Age Group:     | 3+              |

Klasik Oyun Grupları | Classic Playground

Gemi Temalı Oyun Grubu Ship Themed Playground

Gemi temalı oyun grubu; kaydırak metal tırmanma ve polietilen köprü elemanlarından oluşur. Çocukların hayal gücünü geliştirir ve fiziksel aktivite ihtiyacını karşılar. Ship themed playground has slide, metal climbing and polyethylene climbing equipments that contributes children's physical health and open up their imagination.