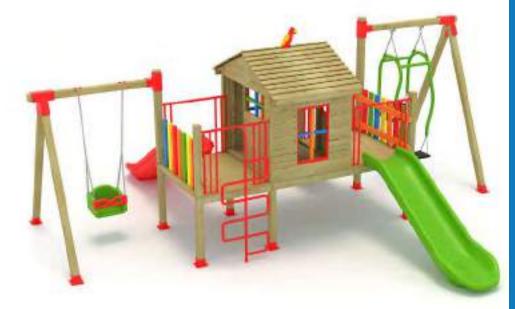

Klasik Oyun Grupları | Classic Playground

Ev Temalı Oyun Grubu House Themed Playground

Ev temalı oyun grubu; kaydırak ve salıncak elemanlarından oluşur. Çocukların zihinsel ve fiziksel gelişimlerine katkıda bulunur. *House* themed playground has slide and swinging equipments that contributes to the physical and the mental development of children.

Klasik Oyun Grupları | Classic Playground

Ev Temalı Oyun Grubu House Themed Playground

Ev temalı oyun grubu; kaydırak ve salıncak elemanlarından oluşur. Çocukların zihinsel ve fiziksel gelişimlerine katkıda bulunur. House themed playground has slide and swing equipments that contributes to the physical and the mental development of children.

Ev temalı oyun grubu; kaydırak ve salıncak elemanlarından oluşur. Çocukların yaratıcılıklarını geliştirerek zihinsel ve fiziksel gelişimlerine katkıda bulunur. House themed playground has slide and swing equipments that helps to improve children's creativity and physical health.