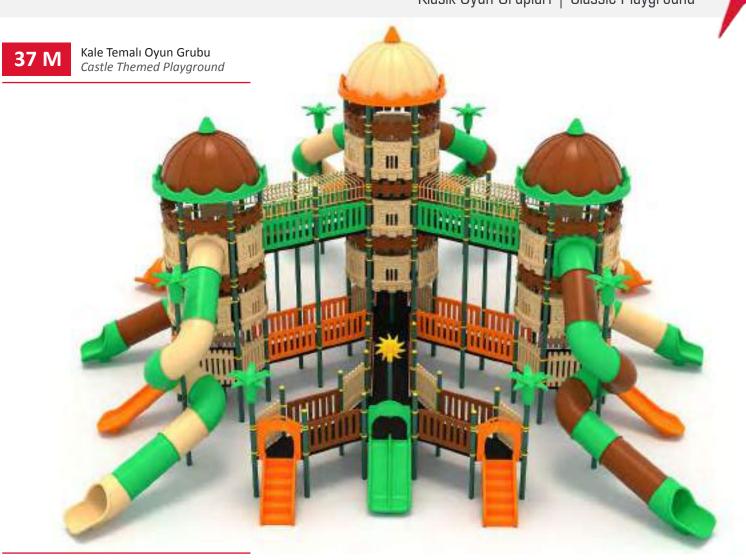

Kale Temalı Oyun Grubu Castle Themed Playground

Kale temalı oyun grubu; çeşitli kaydırak elemanlarından oluşur. Çocukların yaratıcılıklarını geliştirir ve fiziksel gelişimlerine katkıda bulunur. Castle themed playground has various slide equipments. It opens up children's imagination.