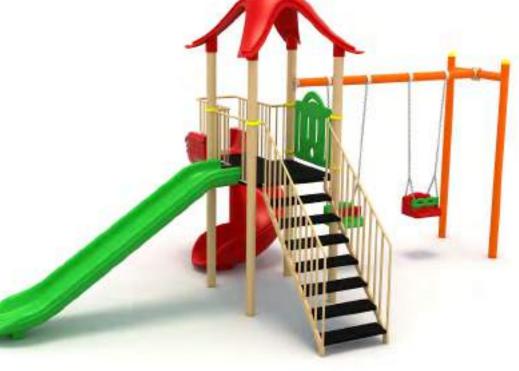

Metal oyun gruplari Metal playgrounds

17 M

Klasik Oyun Grubu Classic Playground

Metal oyun grubu; kaydırak ve salıncak elemanlarından oluşur. Çocukların fiziksel ve zihinsel gelişimlerine katkıda bulunur. Metal playground has slide and swing equipments that contribute children's physical and mental health.

630

41 M

Klasik Oyun Grubu Classic Playground

Metal oyun grubu; kaydırak ve salıncak elemanlarından oluşur. Çocukların fiziksel ve zihinsel gelişimlerine katkıda bulunur. Metal playground has slide and swing equipments that contribute children's physical and mental health.