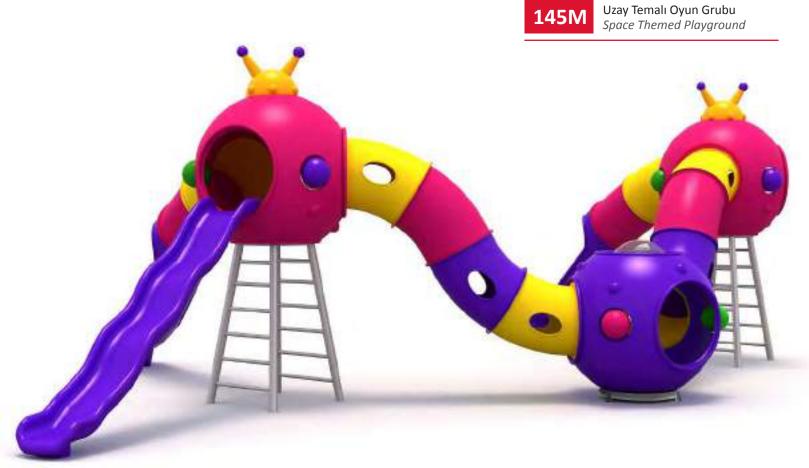

Görsel olarak birbirini tamamlayan polietilen panolar ve çatı roket tipi kuleler oluşturur.

Rocket towers consists of visually consistent polyethylene panels and roof.

Uzay Temalı Oyun Grubu Space Themed Playground

Uzay Temalı Oyun Grubu; galvanizlenmiş metal aksam, kaydırak ve tüp tırmanma elemanlarından oluşur. Çocukların fiziksel ve zihinsel gelişimlerine katkıda bulunur. Space themed playground has galvanised metal structure, slide and tube climbing equipments that contribute to the physical and the mental development of children.