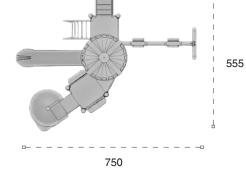

| 1  | Gövenlik Alan:<br>Salaty Area: | 1390cm x 1390cm |
|----|--------------------------------|-----------------|
| 遨  | Kapasite:<br>Capacity          | 20-22           |
| 1  | Vükseklik:<br>Height:          | 555cm           |
| 22 | Yaş Aralığı:<br>Açe Group:     | 5+              |