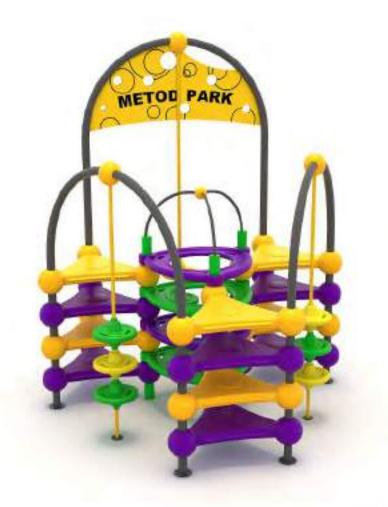

| 1  | Gövenlik Aları:<br>Salety Area: | 730cm x 540cm |
|----|---------------------------------|---------------|
| 遨  | Kapasite:<br>Capacity:          | 5-8           |
| 1  | Yükseklik:<br>Height            | 315cm         |
| 22 | Yaş Aralığı:<br>Age Group:      | 3+            |