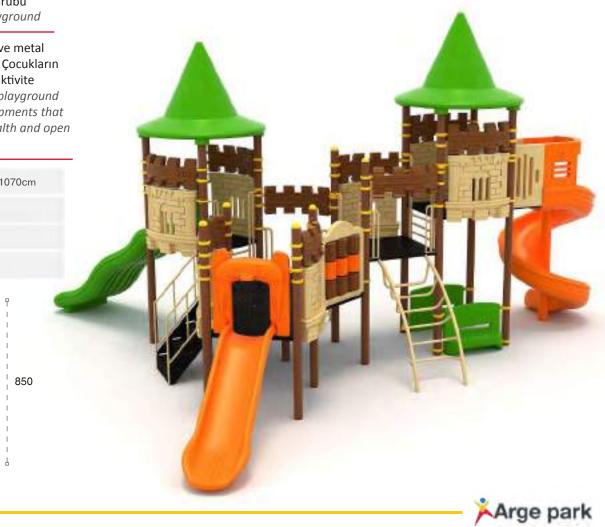

Kale Temalı Oyun Grubu Castle Themed Playground

Kale temalı oyun grubu; çeşitli kaydırak elemanlarından oluşur. Çocukların yaratıcılıklarını geliştirir ve fiziksel gelişimlerine katkıda bulunur. Castle themed playground has various slide equipments. It opens up children's imagination.

| 9  | Gövenlik Alani:<br>Salety Area: | 1250cm x 1100cm |
|----|---------------------------------|-----------------|
| 遨  | Kapasite:<br>Coporty            | 22-24           |
| I  | Yükseklik:<br>Height            | 510cm           |
| 22 | Yaş Aralığı:<br>Api Group:      | 3+              |