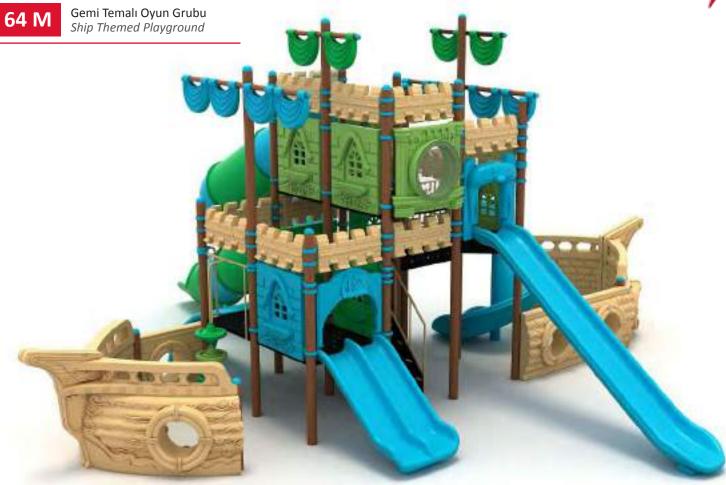

Arge park

METAL OYUN GRUPLARI | METAL PLAYGROUNDS

Klasik Oyun Grupları | Classic Playground

Tren Temalı Oyun Grubu Train Themed Playground

Tren temalı oyun grubu; kaydırak, metal tırmanma ve tüp geçiş elemanlarından oluşur. Çocukların hayal gücünü geliştirir ve fiziksel aktivite ihtiyacını karşılar. Train themed playground has slide, metal climbing and tube passing equipments that contributes children's physical health and open up their imagination.

VIETAL OYUN GRUPLARI METAL PLAYGROUNDS

Tren Temalı Oyun Grubu Train Themed Playground

Tren temalı oyun grubu; kaydırak, metal tırmanma ve tüp geçiş elemanlarından oluşur. Çocukların yaratıcılıklarını geliştirir ve fiziksel gelişimlerine katkıda bulunur. Train themed playground has slide, metal climbing and tube passing equipments that contributes children's physical health and open up their imagination.

| 9  | Gövenlik Alam:<br>Salety Area: | 1290cm x 925cm |
|----|--------------------------------|----------------|
| *  | Kapasite:<br>Coporty           | 14-16          |
| 1  | Yükseklik:<br>Height           | 400cm          |
| 22 | Yaş Aralığı;<br>Age Group:     | 3+             |