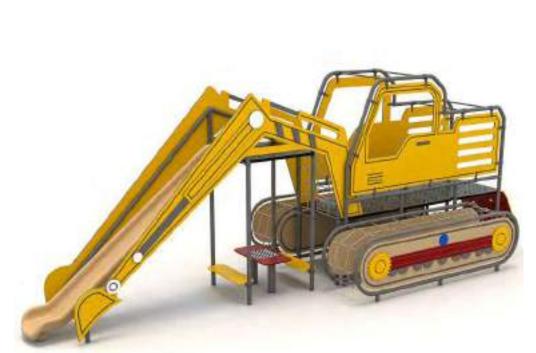

200cm

Gövenlik Aları: 845cm x 440cm

Salety Area

Kapasite:

apacity.

6-8

Vietal oyun gruplari Metal playgrounds

Ev Temalı Oyun Grubu House Themed Playground

Ev temalı oyun grubu; kaydırak elemanından oluşur. Çocukların yaratıcılıklarını geliştirerek zihinsel ve fiziksel gelişimlerine katkıda bulunur. House themed playground has slide activity that helps to improve children's creativity and physical health.