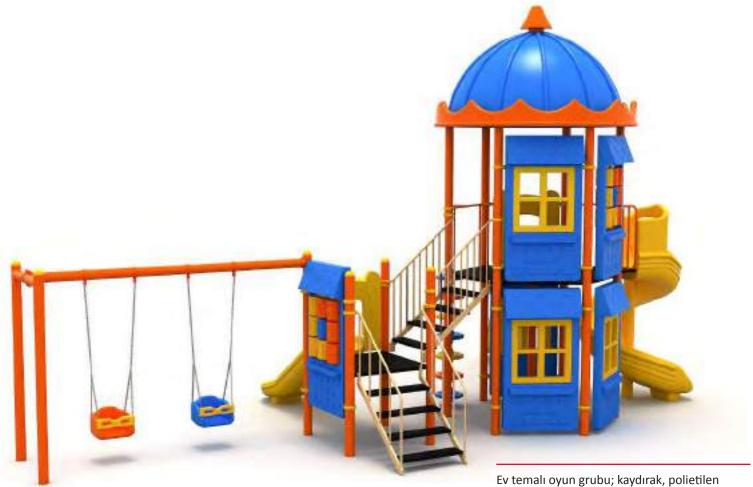

www.argeprk.com

METAL OYUN GRUPLARI METAL PLAYGROUNDS

Ev Temalı Oyun Grubu House Themed Playground

Ev temalı oyun grubu; kaydırak ve metal tırmanma elemanlarından oluşur. Çocukların yaratıcılıklarını geliştirerek zihinsel ve fiziksel gelişimlerine katkıda bulunur. House themed playground has slide and metal climbing equipments that help to improve children's creativity and physical health.

#### Ev Temalı Oyun Grubu House Themed Playground

Ev temalı oyun grubu; kaydırak, metal tırmanma, polietilen tırmanma ve tüp geçiş elemanlarından oluşur. Çocukların yaratıcılıklarını geliştirerek zihinsel ve fiziksel gelişimlerine katkıda bulunur. House themed playground has slide, metal climbing, polyethylene climbing and tube passing equipments that helps to improve children's creativity and physical health.