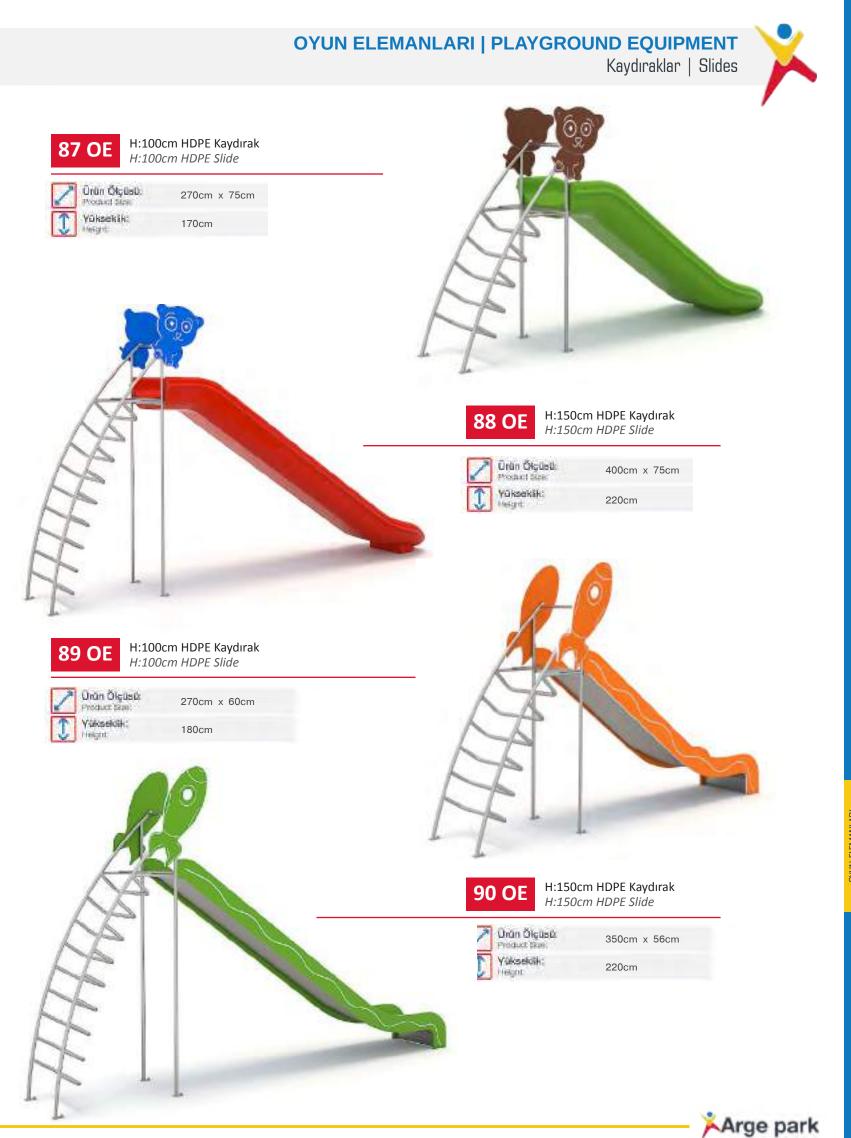

r>Height         | 200cm         |
| 24 | Yaş Aralığı:<br>Age Group    | 3+            |





Oyun oynamak çocuklar için, sosyal, fiziksel ve kavramsal gelişim konusunda en iyi eğitim programıdır. Malzemeleri kullanarak, diğer çocuklarla iletişime geçerek çevrelerini kontrol etmeyi, rekabet ve eğlence duygusunu öğrenirler.

Playing is the best educational program for kids in order to understand their physical and social abilities, interacting with their environment, children learn to control the environment and to feel competitionand fun.



METOD PARK



oyun elemanlari Playground equipment









oyun elemanlari Playground equipment











Salıncaklar | Swings



Salıncaklar | Swings







Salıncaklar | Swings



oyun elemanlari Playground equipment



Salıncaklar | Swings











Tahterevalliler | Seesaws













Dönenceler | Rotating Platforms





Dönenceler | Rotating Platforms



Dönenceler | Rotating Platforms





Metal Döner Platform Metal Rotating Platform

Ürün Ölçüsü: Product Sinc Yükseklik:





- Kuluçka Dönence 91 OE Nest Rotating
- Ürün Ölçüsü: Product Size Yüksekik: **height**

120cm x 120cm 40cm





Gezegen Dönence Planet Rotating Platform



180cm x 180cm 70cm





Gezegen Dönence Planet Rotating Platform



280cm x 195cm 370cm







Tırmanma Elemanları | Climbing Equipment



## **OYUN ELEMANLARI | PLAYGROUND EQUIPMENT**

Tırmanma Elemanları | Climbing Equipment







height.





egn



**OYUN ELEMANLARI | PLAYGROUND EQUIPMENT** 

Zıpzıplar | Springs







| Ν |
|---|
| F |

Vidilli Zıpzıp Pony Spring

| 2 | Ortin Ölçüsü:<br>Product