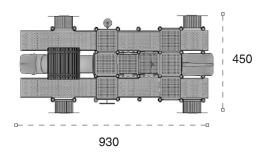

| 1  | Gövenlik Aları:<br>Salety Area: | 730cm x 540cm |
|----|---------------------------------|---------------|
| 遨  | Kapasite:<br>Capacity:          | 5-8           |
| 1  | Yükseklik:<br>Height            | 315cm         |
| 22 | Yaş Aralığı:<br>Age Group:      | 3+            |