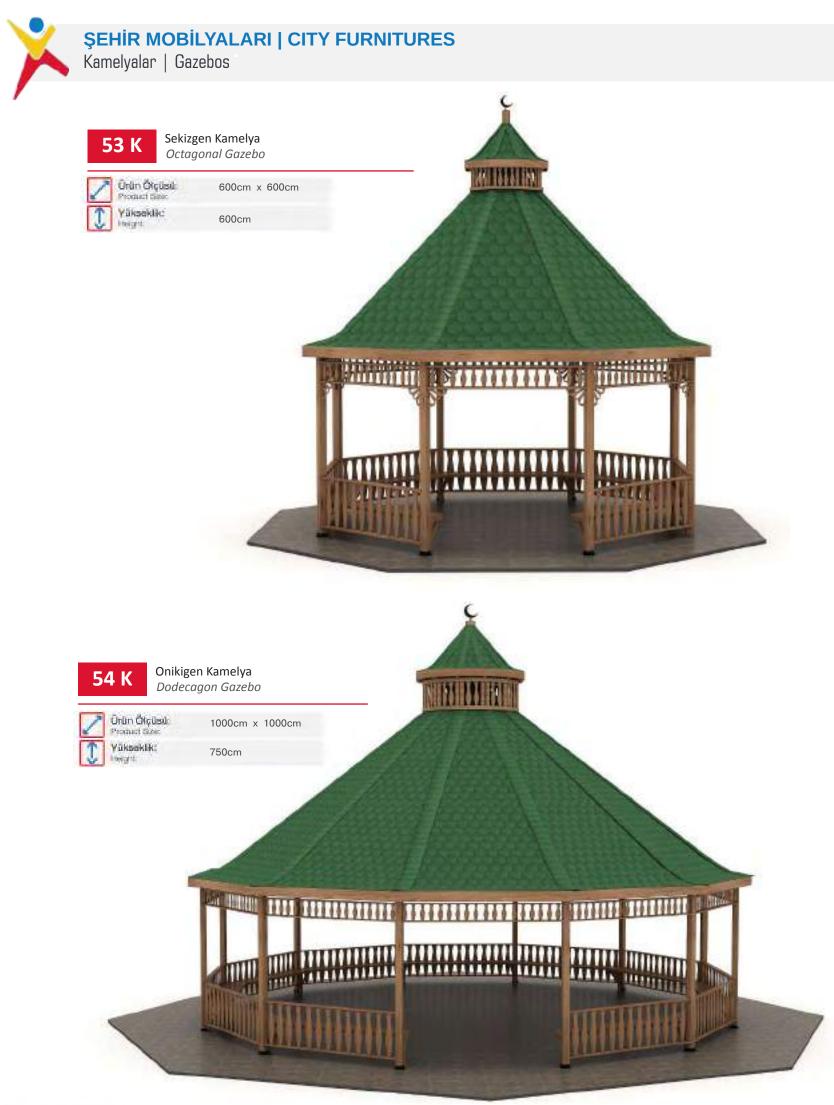

| 1 | Güvenlik Aları:<br>Salety Area | 950cm x 935cm |
|---|--------------------------------|---------------|
| 遨 | Kapasite:<br>Capacity:         | 14-16         |
| 1 | Yükseldik:<br>Height           | 460cm         |
| - | Yaş Aralığı:<br>Agır Group:    | 3+            |

**AETAL OYUN GRUPLARI** *AETAL PLAYGROUNDS* 

118 M

Klasik Oyun Grubu Classic Playground

Metal oyun grubu; kaydırak, metal tırmanma ve polietilen tırmanma elemanlarından oluşur. Çocukların fiziksel ve zihinsel gelişimlerine katkıda bulunur. Metal playground has slide, metal climbing equipments and polyethylene climbing that contributes children's physical and mental health.