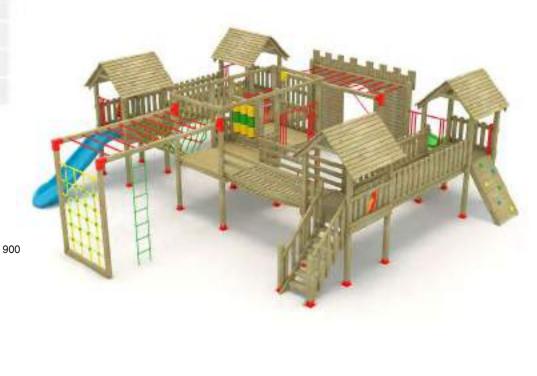

39 M

| 9 | Güvenik Alanı:<br>Szlety Area: | 2320cm x 1990cm |
|---|--------------------------------|-----------------|
| 遨 | Kapasite:<br>Capacity:         | 80-85           |
| 1 | Vükseklik:<br>Height           | 700cm           |
| 2 | Yaş Aralığı:<br>Age Group:     | 3+              |