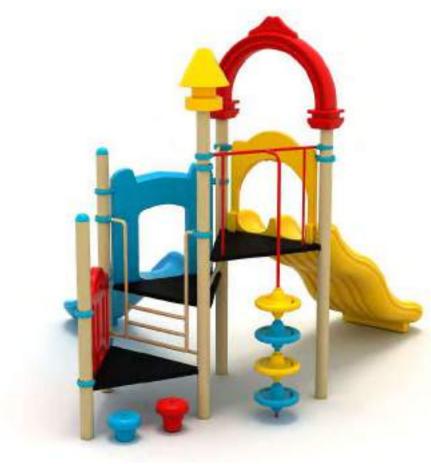

Klasik Oyun Grubu Classic Playground

Metal oyun grubu; kaydırak ve polietilen tırmanma elemanlarından oluşur. Çocukların fiziksel ve zihinsel gelişimlerine katkıda bulunur. Metal playground has slide and polyethylene climbing equipments that contribute children's physical and mental health.