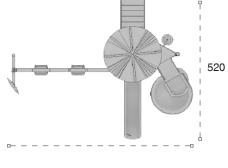

*Metal playground has various slide equipments that contributes children's physical and mental health.* 

| 1  | Güvenlik Aların<br>Salety Area: | 1020cm x 835cm |
|----|---------------------------------|----------------|
| 齒  | Kapasite:<br>Capacity           | 8-10           |
| 1  | Yükseklik:<br>Height            | 470cm          |
| 22 | Yaş Aralığı:<br>Age Geoup       | 3+             |



Klasik Oyun Grupları | Classic Playground



Metal oyun gruplari Metal playgrounds



Klasik Oyun Grubu Classic Playground

Metal oyun grubu; kaydırak, polietilen tırmanma ve salıncak elemanlarından oluşur. Çocukların fiziksel ve zihinsel gelişimlerine katkıda bulunur. Metal playground has slide, polyethylene climbing and swing equipments that contributes children's physical and mental health.





650





Klasik Oyun Grubu Classic Playground

Metal oyun grubu; çeşitli kaydırak elemanlarından oluşur. Çocukların fiziksel ve zihinsel gelişimlerine katkıda bulunur. Metal playground has various slide equipments that contributes children's physical and mental health.

| 1 | Güvenlik Alanı:<br>Salety Area | 810cm x 810cm |
|---|--------------------------------|---------------|
| 齒 | Kapasite:<br>Capacity:         | 8-10          |
| 1 | Yükseldik:<br>Height           | 470cm         |
| 2 | Yaş Aralığı:<br>Age Geoup      | 3+            |









Klasik Oyun Grupları | Classic Playground





Klasik Oyun Grubu Classic Playground

Metal oyun grubu; kaydırak, metal tırmanma, polietilen tırmanma ve tüp geçiş elemanlarından oluşur. Çocukların fiziksel ve zihinsel gelişimlerine katkıda bulu