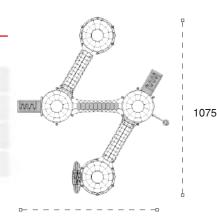

a çemberleri ve metal tırmanma birimlerinden oluşan polietilen tırmanma gibi yan birimlerle desteklenmiş yeni nesil oyun grubu. Çocukların hayal gücünü geliştirir ve fiziksel aktivite ihtiyaçlarını karşılar. *It is a new generation playground complex formed from rope climbing circles, metal climbing equipments and supported with minor playground equipments such as; polyethylene climbing equipments. It opens up children's imaginations and meet their physical activity needs.* 

| _  | Salaty Area:              | 1375cm x 1200cm |
|----|---------------------------|-----------------|
| 幽  | Kapasité:<br>Capacity:    | 18-20           |
| 1  | Väkseldik:<br>Height      | 355cm           |
| 22 | Yaş Aralığo<br>Aça Group: | 7+              |
| 1  |                           |                 |



900







Yeni Nesil Oyun Grubu New Generation Playground

İp halat tırmanma çemberinden ve tırmanma birimlerinden oluşan yeni nesil oyun grubu. Çocukların hayal gücünü geliştirir ve fiziksel aktivite ihtiyaçlarını karşılar. *It is a new* generation playground complex formed from rope climbing circle and HDPE climbing equipment. It opens up children's imaginations and meet their physical activity needs.



235cm

3+

Yükseklik:

Yaş Aralığı:

eicht

HDPE Oyun Grupları | HDPE Playground

1380cm x 820cm

18-20

Güvenlik Alanı:

Safety Area

Kapasite

ytce





Yeni Nesil Oyun Grubu New Generation Playground

İp halat tırmanma çemberinden oluşan yeni nesil oyun grubu. Çocukların hayal gücünü geliştirir ve fiziksel aktivite ihtiyaçlarını karşılar. It is a new generation playground complex f