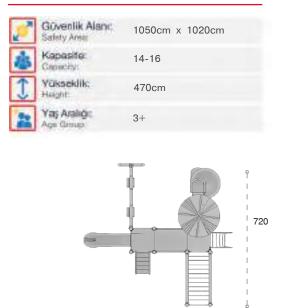

| 1  | Gevenlik Alarıı:<br>Salety Area | 950cm x 960cm |
|----|---------------------------------|---------------|
| 遨  | Kapasite:<br>Capacity:          | 10-12         |
| 1  | Yükseklik:<br>Height            | 470cm         |
| 22 | Yaş Aralığı:<br>Agır Group      | 3+            |