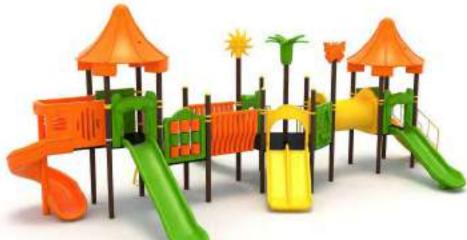

Klasik Oyun Grubu Classic Playground

650

Metal oyun grubu; kaydırak ve ip halat tırmanma elemanlarından oluşur. Çocukların fiziksel ve zihinsel gelişimlerine katkıda bulunur. Metal playground has slide and rope climbing equipments that contribute children's physical and mental health.

600

Klasik Oyun Grubu Classic Playground

Metal oyun grubu; çeşitli kaydırak elemanlarından oluşur. Çocukların fiziksel ve zihinsel gelişimlerine katkıda bulunur. *Metal playground has various slide equipments that contribute children's physical and mental health.* 