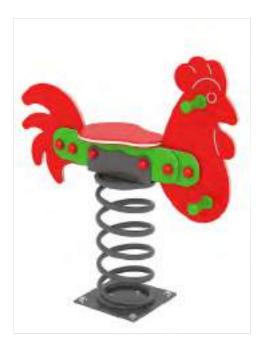

## **METAL OYUN GRUPLARI | METAL PLAYGROUNDS**

Klasik Oyun Grupları | Classic Playground

**1ETAL OYUN GRUPLARI** *AETAL PLAYGROUNDS* 

79 M

Klasik Oyun Grubu Classic Playground

Metal oyun grubu; kaydırakve polietilen tırmanma elemanlarından oluşur. Çocukların fiziksel ve zihinsel gelişimlerine katkıda bulunur. Metal playground has slide and polyethylene climbing equipments that contributes children's physical and mental health.