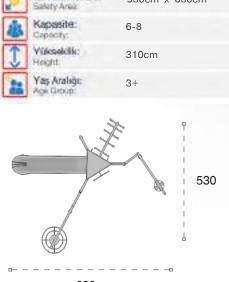

| 1  | Gövenlik Aları:<br>Salety Area: | 730cm x 540cm |
|----|---------------------------------|---------------|
| 遨  | Kapasite:<br>Capacity:          | 5-8           |
| 1  | Yükseklik:<br>Height            | 315cm         |
| 22 | Yaş Aralığı:<br>Age Group:      | 3+            |