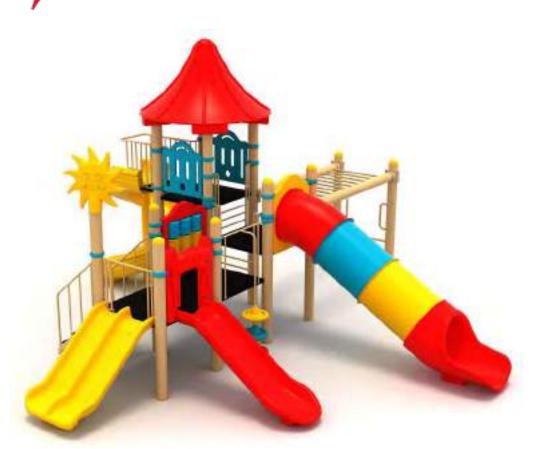

| 1  | Gövenlik Alanı;<br>Salety Area: | 1750cm x 1400cm |
|----|---------------------------------|-----------------|
| 榔  | Kapasite:<br>Casecity:          | 38-40           |
| 1  | Yükseklik:<br>Height            | 610cm           |
| 22 | Yaş Aralığı:<br>Açıs Gimuşi     | 3+              |