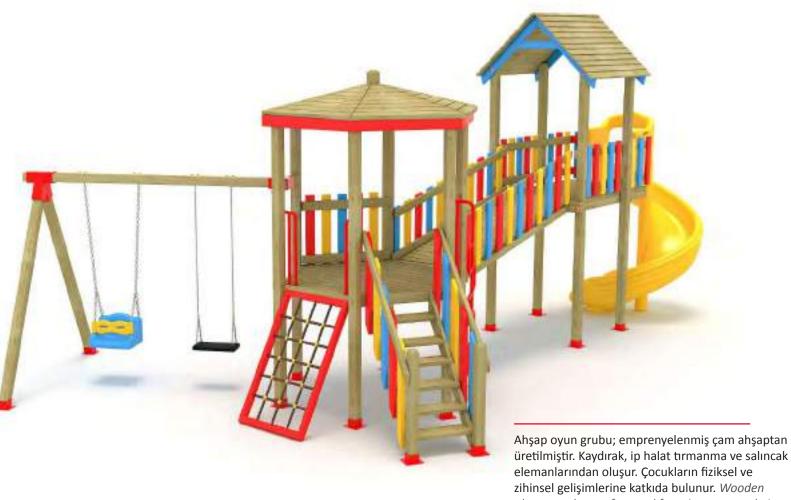

Görsel olarak birbirini tamamlayan polietilen panolar ve çatı roket tipi kuleler oluşturur.

Rocket towers consists of visually consistent polyethylene panels and roof.

Uzay Temalı Oyun Grubu Space Themed Playground

Uzay Temalı Oyun Grubu; galvanizlenmiş metal aksam, kaydırak ve tüp tırmanma elemanlarından oluşur. Çocukların fiziksel ve zihinsel gelişimlerine katkıda bulunur. Space themed playground has galvanised metal structure, slide and tube climbing equipments that contribute to the physical and the mental development of children.

Uzay Temalı Oyun Grubu Space Themed Playground

Uzay Temalı Oyun Grubu; galvanizlenmiş metal aksam, kaydırak, tüp tırmanma elemanlarından oluşur. Çocukların yaratıcılıklarını geliştirir ve fiziksel gelişimlerine katkıda bulunur. Space themed playground has galvanised metal structure, slide and tube climbing equipments that help to improve children's creativity and physical health.

#### Uzay Temalı Oyun Grubu Space Themed Playground

METAL OYUN GRUPLARI | METAL PLAYGROUNDS Uzay Temalı Oyun Grupları | Space Themed Playground

Uzay Temalı Oyun Grubu Space Themed Playground

Uzay Temalı Oyun Grubu; galvanizlenmiş metal aksam, kaydırak ve tüp tırmanma elemanlarından oluşur. Çocukların yaratıcılıklarını geliştirir ve sağlıklı bir şekilde gelişimlerine katkıda bulunur. Space themed playground has galvanised metal structure, slideand tube climbing equipment that help to improve children's creativity and physical health.

Metal oyun gruplari Metal playgrounds

Uzay Temalı Oyun Grubu; galvanizlenmiş metal aksam, kaydırak, tüp tırmanma ve tüp geçiş elemanlarından Çocukların fiziksel ve zihinsel gelişimlerine katkıda bulunur. Space themed playground has galvanised metal structure, slide, tube climbing and tube passing equipments that help to improve children's mental and physical health.

Uzay Temalı Oyun Grubu; galvanizlenmiş metal aksam, kaydırak, polietilen tırmanma ve tüp geçiş elemanlarından oluşur. Çocukların yaratıcılıklarını geliştirir ve sağlıklı bir şekilde gelişimlerine katkıda bulunur. Space themed playground has galvanised metal structure, slide, polyethylene climbing and tube passing equipments that helps to improve children's creativity and physical health.

Metal oyun gruplari Metal playgrounds

Uzay Temalı Oyun Grubu; galvanizlenmiş metal aksam, kaydırak, tüp tırmanma, polietilen tırmanma, denge ve tüp geçiş elemanlarından oluşur. Çocukların zihinsel ve fiziksel gelişimlerine katkıda bulunur. Space themed playground has galvanised metal structure, slide, tube climbing, polyethylene climbing, balancing and tube passing equipments that helps to improve children's creativity and physical health.

| 1  | Gövenlik Alan:<br>Salaty Area: | 1390cm x 1390cm |
|----|--------------------------------|-----------------|
| 遨  | Kapasite:<br>Capacity          | 20-22           |
| 1  | Vükseklik:<br>Height:          | 555cm           |
| 22 | Yaş Aralığı:<br>Açe Group:     | 5+              |

Uzay Temalı Oyun Grubu Space Themed Playground

Metal oyun gruplari Metal playgrounds

tırmanma, ip halat tırmanma, denge ve tüp geçiş elemanlarından oluşur. Çocukların yaratıcılıklarını geliştirerek zihinsel ve fiziksel gelişimlerine katkıda bulunur. Space themed playground has galvanised metal structure, slide, tube climbing, polyethylene climbing, rope climbing, balancing and tube passing equipments that contributes to the physical and the mental development of children.

**1ETAL OYUN GRUPLARI** *AETAL PLAYGROUNDS* 

Uzay Temalı Oyun Grubu; galvanizlenmiş metal aksam, kaydırak, tüp tırmanma, polietilen tırmanma, ip halat tırmanma, kafes tırmanma, küre dönence ve denge elemanlarından oluşur. Çocukların yaratıcılıklarını geliştirir ve sağlıklı bir şekilde gelişimlerine katkıda bulunur. Space themed playground has galvanised metal structure slide, tube climbing, polyethylene climbing, rope climbing, cage climbing, rotary sphere and balancing equipments that contributes to the physical and the mental development of children.

Arge park

Aetal oyun gruplari Metal playgrounds

Uzay Temalı Oyun Grubu; galvanizlenmiş metal aksam, kaydırak, tüp tırmanma, polietilen tırmanma, kafes tırmanma ve denge elemanlarından oluşur. Çocukların yaratıcılıklarını geliştirerek zihinsel ve fiziksel gelişimlerine katkıda bulunur. Space themed playground has galvinesed metal structure, slide, tube climbing, polyethylene climbing, cage climbing and balancing equipments that contribute to the physical and the mental development of children.

# **UZAY TEMALI** OYUN GRUPLARI

www.argeprk.com

Uzay Temalı Oyun Grubu Space Themed Playground

Uzay Temalı Oyun Grubu; galvanizlenmiş metal aksam, kaydırak, tüp tırmanma ve ip halat tırmanma elemanlarından oluşur. Çocukların fiziksel ve zihinsel gelişimlerine katkıda bulunur. Space themed playground has galvanised metal structure, slide, tube climbing and rope climbing equipments that helps to improve children's creativity and physical health.

Uzay Temalı Oyun Grubu Space Themed Playground

Metal oyun gruplari Metal playgrounds

Uzay Temalı Oyun Grubu; galvanizlenmiş metal aksam, kaydırak, tüp tırmanma ve ip halat tırmanma ekipmanlarından oluşur. Çocukların fiziksel ve zihinsel gelişimlerine katkıda bulunur. Space themed playground has galvanised metal structure, slide, tube climbing and rope climbing equipments that contribute to the physical and the mental development of children.

595

METAL OYUN GRUPLARI METAL PLAYGROUNDS

Uzay Temalı Oyun Grubu; galvanizlenmiş metal aksam, kaydırak ve tüp tırmanma elemanlarından oluşur. Çocukların fiziksel ve zihinsel gelişimlerine katkıda bulunur. Space themed playground has galvanised metal structure, slide and tube climbing equipments that contributes to the physical and the mental development of children.

| Vanc | 1380cm x 1015cm |
|------|-----------------|
|      | 12-14           |
|      | 390cm           |
|      | 5+              |
|      |                 |

Uzay Temalı Oyun Grubu; galvanizlenmiş metal aksam, kaydırak, tüp tırmanma, ip halat tırmanma ve kafes tırmanma elemanlarından oluşur. Çocukların yaratıcılıklarını geliştirir ve sağlıklı bir şekilde gelişimlerine katkıda bulunur. *Space themed playground has* galvanised metal structure, slide, rope climbing, cage climbing and tube climbing, equipments that helps to improve children's creativity and physical health.

1180cm x 1100cm 12-14 530cm 5+

Uzay Temalı Oyun Grubu Space Themed Playground

Uzay Temalı Oyun Grubu; galvanizlenmiş metal aksam, kaydırak, ip halat tırmanma, tüp tırmanma, ve denge elemanlarından oluşur. Çocukların fiziksel ve zihinsel gelişimlerine katkıda bulunur. *Space themed playground has galvanised metal structure, slide, cage climbing, rope climbing, tube climbing, tube passing and balancing equipments that contributes to the physical and the mental development of children.* 

| 3  | Givenik Alam               | 1700 1705       |
|----|----------------------------|-----------------|
| é. | Satety Area:               | 1730cm x 1705cm |
| 办  | Kapasita<br>Capacity       | 22-24           |
| 1  | Yüksekik:<br>Height        | 625cm           |
| 2  | Yaş Aralığı:<br>Aşe Group: | 5+              |