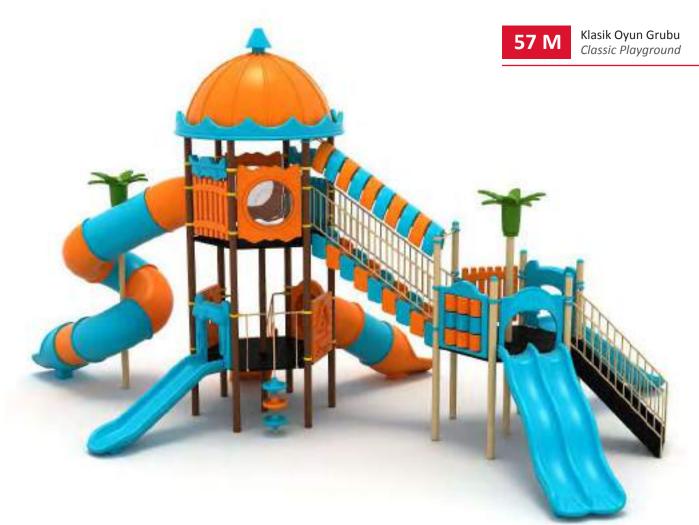

## 90 M

Klasik Oyun Grubu Classic Playground

Metal oyun grubu; kaydırak, polietilen tırmanma ve sallanma elemanlarından oluşur. Çocukların fiziksel ve zihinsel gelişimlerine katkıda bulunur. *Metal playground has slide, polyethylene climbing and swing equipments that contributes children's physical and mental health.* 