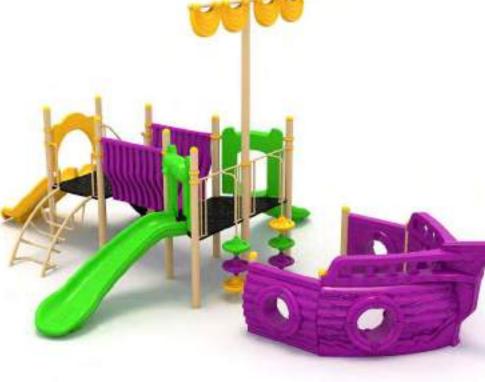

Klasik Oyun Grupları | Classic Playground

Gemi Temalı Oyun Grubu Ship Themed Playground

Gemi temalı oyun grubu; kaydırak metal tırmanma ve polietilen köprü elemanlarından oluşur. Çocukların hayal gücünü geliştirir ve fiziksel aktivite ihtiyacını karşılar. Ship themed playground has slide, metal climbing and polyethylene climbing equipments that contributes children's physical health and open up their imagination.

Gemi Temalı Oyun Grubu Ship Themed Playground

Gemi temalı oyun grubu; kaydırak ve metal tırmanma elemanlarından oluşur. Çocukların yaratıcılıklarını geliştirir ve fiziksel gelişimlerine katkıda bulunur. Ship themed playground has slide and metal climbing equipments that contributes children's physical health and open up their imagination.