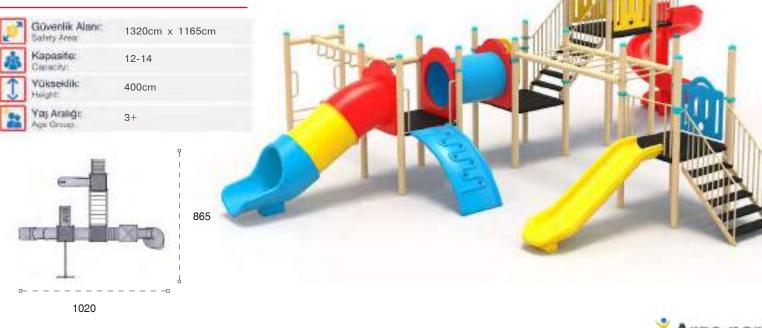

| 2 | Gövenlik Alanı;<br>Salety Area: | 1350cm x 740cm |
|---|---------------------------------|----------------|
| ఉ | Kapasite:<br>Canacity:          | 12-14          |
| 1 | Yükseklik:<br>Height            | 490cm          |
| 2 | Yaş Aralığı:<br>Açıs Omup       | 3+             |