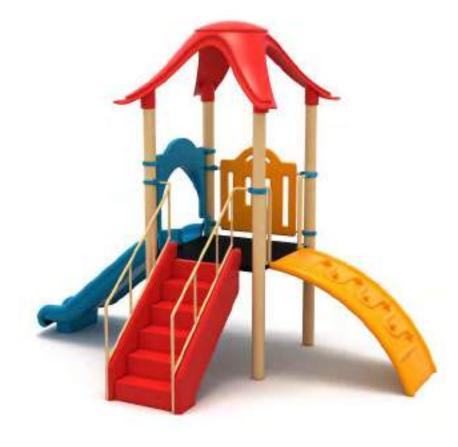

Metal oyun gruplari Metal playgrounds

17 M

Klasik Oyun Grubu Classic Playground

Metal oyun grubu; kaydırak ve salıncak elemanlarından oluşur. Çocukların fiziksel ve zihinsel gelişimlerine katkıda bulunur. Metal playground has slide and swing equipments that contribute children's physical and mental health.