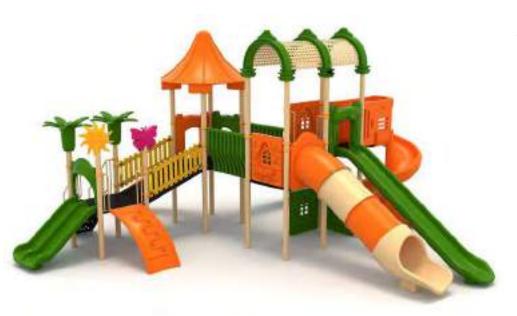

## 90 M

Klasik Oyun Grubu Classic Playground

Metal oyun grubu; kaydırak, polietilen tırmanma ve sallanma elemanlarından oluşur. Çocukların fiziksel ve zihinsel gelişimlerine katkıda bulunur. *Metal playground has slide, polyethylene climbing and swing equipments that contributes children's physical and mental health.* 

Klasik Oyun Grubu Classic Playground

Metal oyun grubu; kaydırak elemanlarından oluşur. Çocukların fiziksel ve zihinsel gelişimlerine katkıda bulunur. *Metal playground has slide equipment that contributes children's physical and mental health.* 