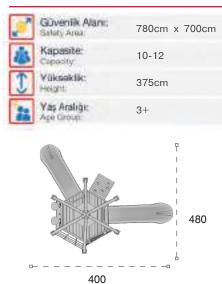

| 1  | Gövenlik Alan:<br>Selety Area: | 1235cm x 895cm |
|----|--------------------------------|----------------|
| 遨  | Kapasite:<br>Capacity          | 8-10           |
| Ĵ  | Vükseklik:<br>Height:          | 375cm          |
| 22 | Yaş Aralığı:<br>Açe Group:     | 5+             |