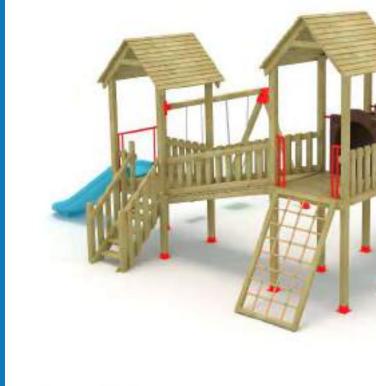

# **METAL METAL**

destekleyen, güvenli and provides safe social

Metal oyun gruplari Metal playgrounds

Arge park

Klasik Oyun Grubu Classic Playground

Metal oyun grubu; kaydırak elemanından oluşur. Çocukların fiziksel ve zihinsel gelişimlerine katkıda bulunur. Metal playground has slide equipment that contribute children's physical and mental health.

Klasik Oyun Grubu Classic Playground

Metal oyun grubu; kaydırak ve polietilen tırmanma elemanlarından oluşur. Çocukların fiziksel ve zihinsel gelişimlerine katkıda bulunur. Metal playground has slide and polyethylene climbing equipments that contribute children's physical and mental health.

Klasik Oyun Grubu Classic Playground

Metal oyun grubu; çeşitli kaydırak elemanlarından oluşur. Çocukların fiziksel ve zihinsel gelişimlerine katkıda bulunur. Metal playground has various slide equipments that contribute children's physical and mental health.

Klasik Oyun Grubu Classic Playground

650

Metal oyun grubu; kaydırak ve ip halat tırmanma elemanlarından oluşur. Çocukların fiziksel ve zihinsel gelişimlerine katkıda bulunur. Metal playground has slide and rope climbing equipments that contribute children's physical and mental health.

600

Klasik Oyun Grubu Classic Playground

Metal oyun grubu; çeşitli kaydırak elemanlarından oluşur. Çocukların fiziksel ve zihinsel gelişimlerine katkıda bulunur. *Metal playground has various slide equipments that contribute children's physical and mental health.* 