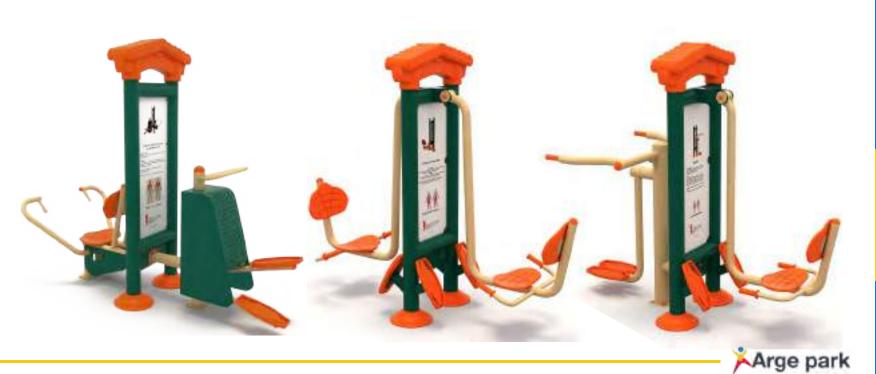

| 1  | Gövenlik Aları:<br>Salety Area: | 730cm x 540cm |
|----|---------------------------------|---------------|
| 遨  | Kapasite:<br>Capacity:          | 5-8           |
| 1  | Yükseklik:<br>Height            | 315cm         |
| 22 | Yaş Aralığı:<br>Age Group:      | 3+            |