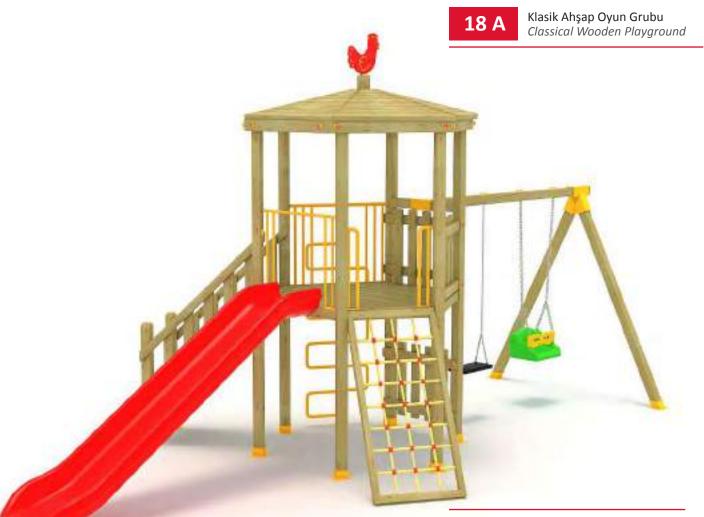

www.argeprk.com

METAL OYUN GRUPLARI METAL PLAYGROUNDS

Ev Temalı Oyun Grubu House Themed Playground

Ev temalı oyun grubu; kaydırak ve metal tırmanma elemanlarından oluşur. Çocukların yaratıcılıklarını geliştirerek zihinsel ve fiziksel gelişimlerine katkıda bulunur. House themed playground has slide and metal climbing equipments that help to improve children's creativity and physical health.

#### Ev Temalı Oyun Grubu House Themed Playground

Ev temalı oyun grubu; kaydırak, metal tırmanma, polietilen tırmanma ve tüp geçiş elemanlarından oluşur. Çocukların yaratıcılıklarını geliştirerek zihinsel ve fiziksel gelişimlerine katkıda bulunur. House themed playground has slide, metal climbing, polyethylene climbing and tube passing equipments that helps to improve children's creativity and physical health.