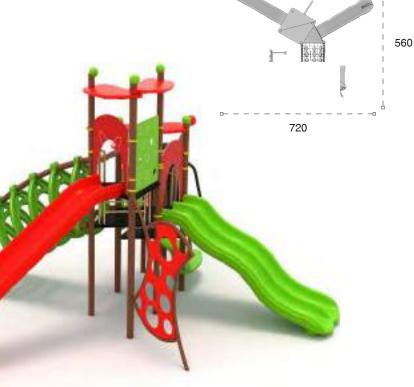

ik Zaman Oyunu

2. Oyun | Tek kişilik Puan Oyunu 3. Oyun | İki takımlı Hız Oyunu

4. Oyun | İki takımlı Zaman Oyunu

5. Oyun | İki takımlı Puan Oyunu

| 1 | Gilvenlik Alam:<br>Solety Area: | 1020cm x 860cm |
|---|---------------------------------|----------------|
| 遨 | Kapasite:<br>Copacity           | 10-12          |
| I | Yükseklik:<br>Height            | 350cm          |
| 2 | Yaş Aralığı:<br>Agi Group:      | 3+             |

Uğur Böceği Elektronik Oyun Birimi Tek kişilik veya takımlar halinde oynanılabilen 5 adet oyun içerir. Rekabet ve hız öğeleri içeren oyunlar çocukları hareket etmeye teşvik eder.

Lady Bug Electronic Play Equipment Includes 5 games that could be played by one person or as teams. It encourages children to move more while they play competitive and fast games.







Elektronik Oyun Grupları | Electronic Playground





Elektronik Uğur Böceği Oyun Electronic Ladybug Playground



1. Oyun | Tek kişilik Zaman Oyunu

2. Oyun | Tek kişilik Puan Oyunu

Oyun | İki takımlı Hız Oyunu
 Oyun | İki takımlı Zaman Oyunu

5. Oyun | İki takımlı Puan Oyunu

Uğur böceği temalı interaktif oyun grubu; kaydırak ve elektronik oyun elemanlarından oluşur. Çocukların hayal gücünü geliştirir ve fiziksel aktivite ihtiyacını karşılar. Lady bug themed playground has slid and electronic play equipments that contributes children's physical health and open up their imagination.

| ø | Güvenik Alanı:<br>Estaty Area: | 800cm x 635cm |
|---|--------------------------------|---------------|
| 遨 | Kapasite:<br>Capacity:         | 6-8           |
| 1 | Vükseldlic<br>Height:          |