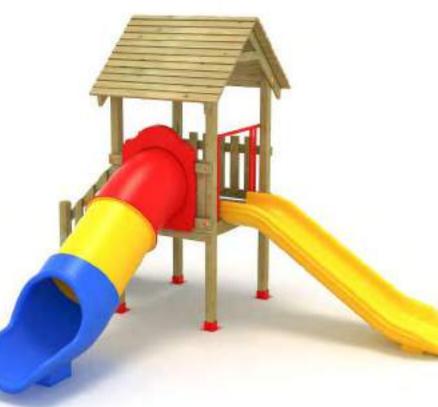

Ev temalı oyun grubu; kaydırak elemanından oluşur. Çocukların yaratıcılıklarını geliştirerek zihinsel ve fiziksel gelişimlerine katkıda bulunur. House themed playground has slide activity that helps to improve children's creativity and physical health.

Ev Temalı Oyun Grubu House Themed Playground

Ev temalı oyun grubu; kaydırak elemanından oluşur. Çocukların yaratıcılıklarınıı geliştirerek zihinsel ve fiziksel gelişimlerine katkıda bulunur. House themed playground has slide equipment that helps to improve children's creativity and physical health.