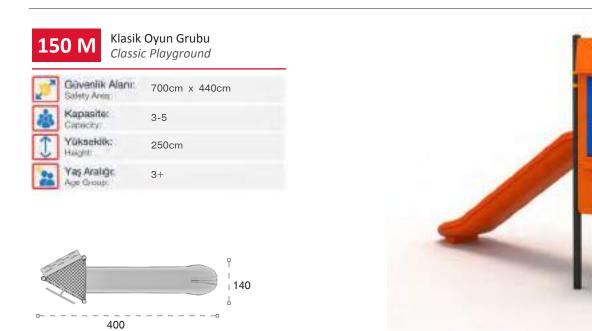

# **METAL METAL**

destekleyen, güvenli and provides safe social

Metal oyun gruplari Metal playgrounds

Arge park

Klasik Oyun Grubu Classic Playground

Metal oyun grubu; kaydırak elemanından oluşur. Çocukların fiziksel ve zihinsel gelişimlerine katkıda bulunur. Metal playground has slide equipment that contribute children's physical and mental health.

| 1  | Gövenlik Aları:<br>Salety Area: | 730cm x 540cm |
|----|---------------------------------|---------------|
| 遨  | Kapasite:<br>Capacity:          | 5-8           |
| 1  | Yükseklik:<br>Height            | 315cm         |
| 22 | Yaş Aralığı:<br>Age Group:      | 3+            |