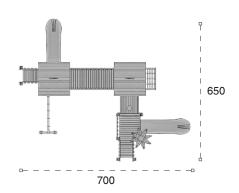

| 1 | Gövenlik Alan:<br>Salety Area: | 1050cm x 525cm |
|---|--------------------------------|----------------|
| 遨 | Kapasite:<br>Capadity          | 10-12          |
| 1 | Yükseklik:<br>Helght           | 345cm          |
| - | Yaş Aralığı:<br>Age Group:     | 3+             |