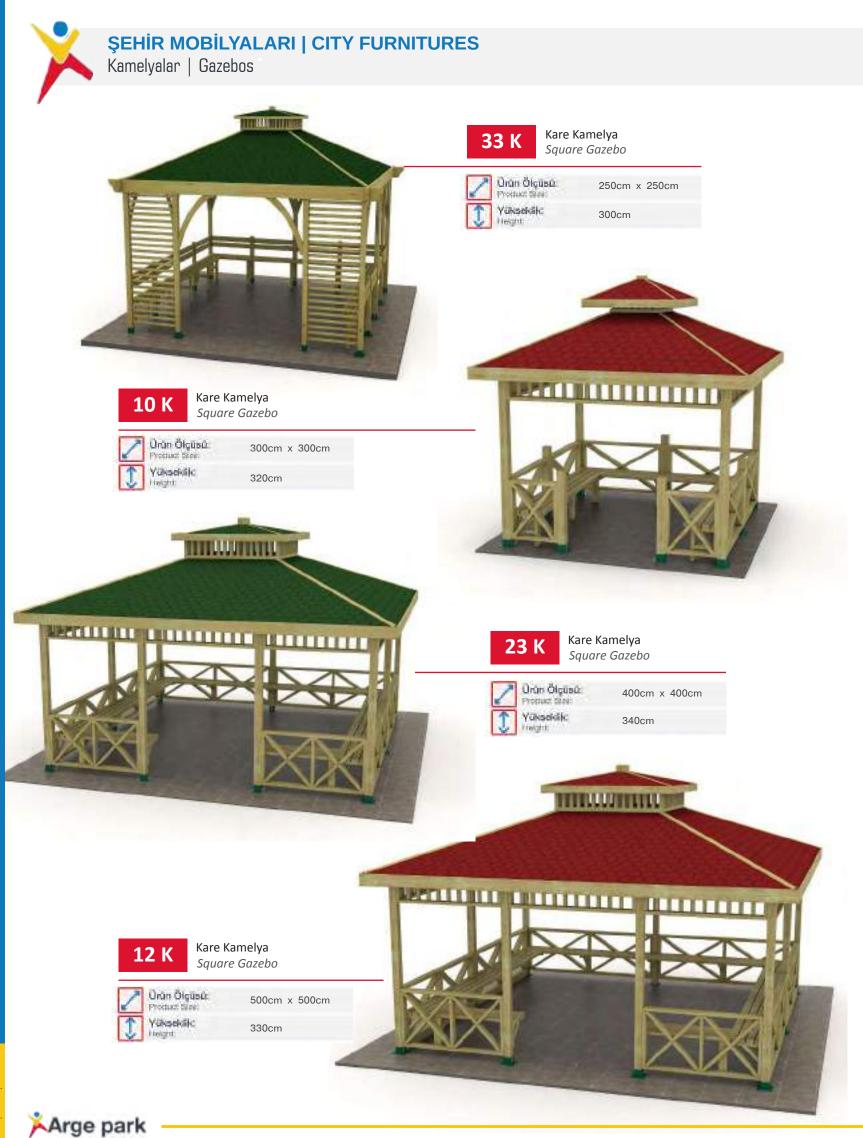

Havada Yürüyüş Double Air Walking



www.argeprk.com









Arge park

DIŞ MEKAN SPOR ALETLERİ OUTDOOR FITNESS EQUIPMENT DIŞ MEKAN SPOR EKİPMANLARI | OUTDOOR FITNESS EQUIPMENT

Fit&Safe Serisi | Fit&Safe Series



DIŞ MEKAN SPOR ALETLERİ OUTDOOR FITNESS EQUIPMENT



www.argeprk.com

**ŞEHİR MOBİLYALARI** Konforlu, Sosyal alanlar yaratır.

10

XE/ADDIEN

9

park

areas

P.

CITY FURNITURES Creates, comfortable social

51





Şehir Mobilyaları City Furnitures







www.argeprk.com

Şehir Mobilyaları City Furnitures







Altigen Kamelya Hexagonal Gazebo







Yükseklik: 1 fieldhit

340cm



Sekizgen Kamelya

Octagonal Gazebo

400cm x 400cm

340cm





Sekizgen Kamelya Octagonal Gazebo



500cm x 500cm

340cm



www.argeprk.com

01 K

Örün Ölçüsü:

Yottact Sieli:

Yükseklik

leight:





www.argeprk.com

Şehir Mobilyaları City furnitures

Kamelyalar | Gazebos





Dekoratif Çatılı Kare Kamelya Square Gazebo with Ornamental Roof



500cm x 500cm







Arge park





Ahşap Evler | Wooden Houses



**01 EV** Tek Katlı Ahşap Ev Single Floor Wooden House









Arge park



Pergolalar | Pergolas





Arge park



Şehir Mobilyaları City Furnitures

#### **ŞEHİR MOBİLYALARI | CITY FURNITURES**

06 PB

Ürün Ölçüsü Product Sizec

Yükseklik:

in the

**Tonos Pergola** 

Tonos Pergola

Pergolalar | Pergolas

600cm x 600cm

350cm





Tonos Pergola Tonos Pergola



500cm x 500cm 300cm







Tonos Pergola Tonos Pergola

| 2 | Ürün Ölçüsü<br>Product Silas: | 400cm x 400cm |
|---|-------------------------------|---------------|
| 1 | Yükseklik:<br>Height          | 250cm         |