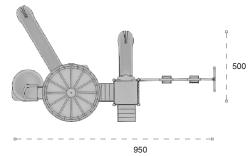

| 1 | Güvenlik Aları:<br>Salety Area | 950cm x 935cm |
|---|--------------------------------|---------------|
| 遨 | Kapasite:<br>Capacity:         | 14-16         |
| 1 | Yükseldik:<br>Height           | 460cm         |
| - | Yaş Aralığı:<br>Agır Group:    | 3+            |