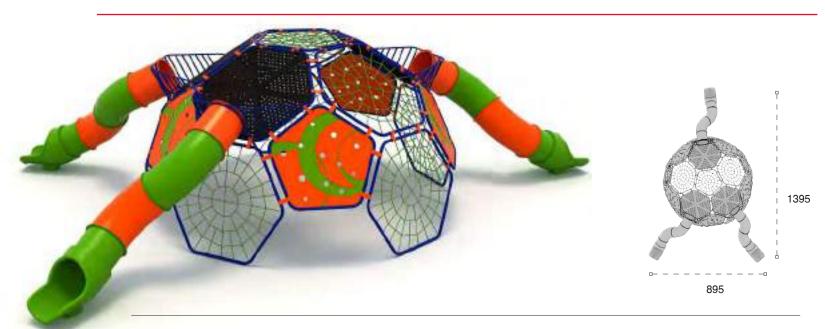

**1ETAL OYUN GRUPLARI** *AETAL PLAYGROUNDS* 

Uzay Temalı Oyun Grubu; galvanizlenmiş metal aksam, kaydırak, tüp tırmanma, polietilen tırmanma, ip halat tırmanma, kafes tırmanma, küre dönence ve denge elemanlarından oluşur. Çocukların yaratıcılıklarını geliştirir ve sağlıklı bir şekilde gelişimlerine katkıda bulunur. Space themed playground has galvanised metal structure slide, tube climbing, polyethylene climbing, rope climbing, cage climbing, rotary sphere and balancing equipments that contributes to the physical and the mental development of children.

Arge park

Aetal oyun gruplari Metal playgrounds

Uzay Temalı Oyun Grubu; galvanizlenmiş metal aksam, kaydırak, tüp tırmanma, polietilen tırmanma, kafes tırmanma ve denge elemanlarından oluşur. Çocukların yaratıcılıklarını geliştirerek zihinsel ve fiziksel gelişimlerine katkıda bulunur. Space themed playground has galvinesed metal structure, slide, tube climbing, polyethylene climbing, cage climbing and balancing equipments that contribute to the physical and the mental development of children.