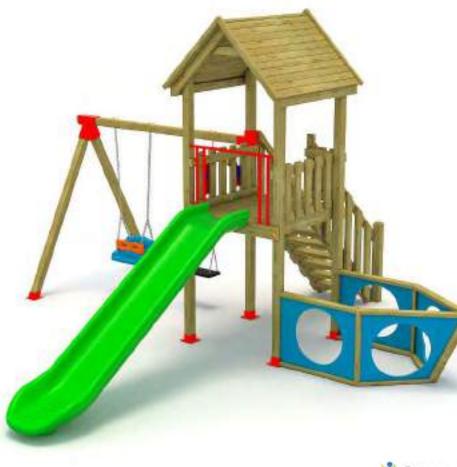

Metal oyun gruplari Metal playgrounds

17 M

Klasik Oyun Grubu Classic Playground

Metal oyun grubu; kaydırak ve salıncak elemanlarından oluşur. Çocukların fiziksel ve zihinsel gelişimlerine katkıda bulunur. Metal playground has slide and swing equipments that contribute children's physical and mental health.