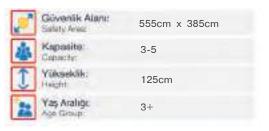

| 1  | Gövenlik Aları:<br>Salety Area: | 730cm x 540cm |
|----|---------------------------------|---------------|
| 遨  | Kapasite:<br>Capacity:          | 5-8           |
| 1  | Yükseklik:<br>Height            | 315cm         |
| 22 | Yaş Aralığı:<br>Age Group:      | 3+            |