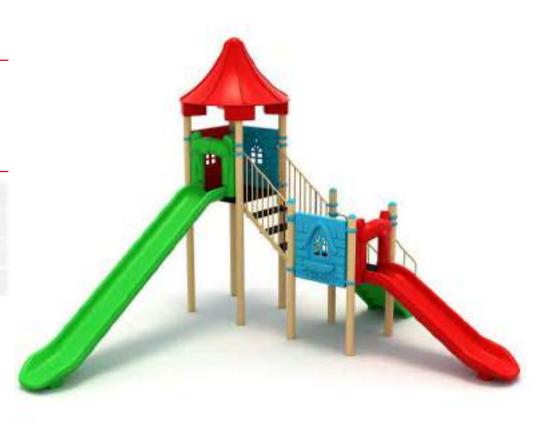

# **METAL METAL**

destekleyen, güvenli and provides safe social

Metal oyun gruplari Metal playgrounds

Arge park

Klasik Oyun Grubu Classic Playground

Metal oyun grubu; kaydırak elemanından oluşur. Çocukların fiziksel ve zihinsel gelişimlerine katkıda bulunur. Metal playground has slide equipment that contribute children's physical and mental health.

Klasik Oyun Grubu Classic Playground

Metal oyun grubu; kaydırak ve polietilen tırmanma elemanlarından oluşur. Çocukların fiziksel ve zihinsel gelişimlerine katkıda bulunur. Metal playground has slide and polyethylene climbing equipments that contribute children's physical and mental health.