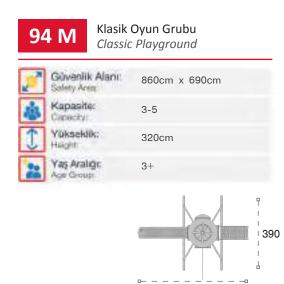

| 1  | Gövenlik Aları:<br>Salety Area: | 730cm x 540cm |
|----|---------------------------------|---------------|
| 遨  | Kapasite:<br>Capacity:          | 5-8           |
| 1  | Yükseklik:<br>Height            | 315cm         |
| 22 | Yaş Aralığı:<br>Age Group:      | 3+            |

# **METAL METAL**

destekleyen, güvenli and provides safe social

Metal oyun gruplari Metal playgrounds

Arge park

Klasik Oyun Grubu Classic Playground

Metal oyun grubu; kaydırak elemanından oluşur. Çocukların fiziksel ve zihinsel gelişimlerine katkıda bulunur. Metal playground has slide equipment that contribute children's physical and mental health.