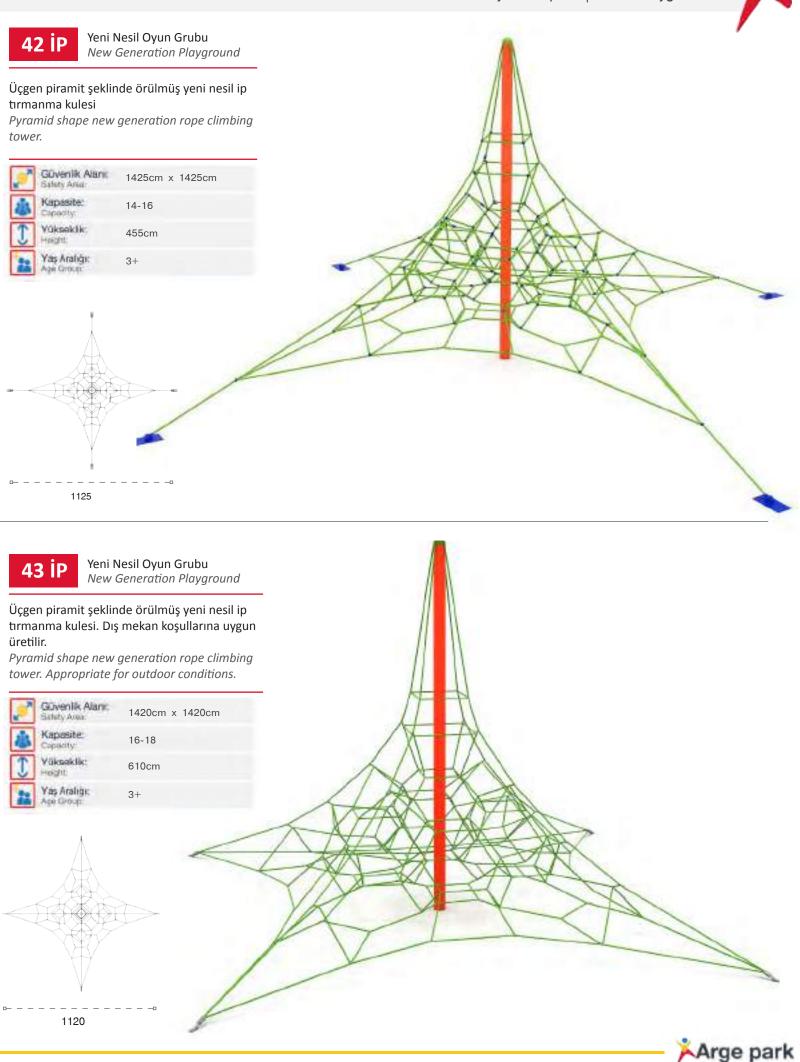

| 1  | Gövenlik Alan:<br>Salaty Area: | 1390cm x 1390cm |
|----|--------------------------------|-----------------|
| 遨  | Kapasite:<br>Capacity          | 20-22           |
| 1  | Vükseklik:<br>Height:          | 555cm           |
| 22 | Yaş Aralığı:<br>Açe Group:     | 5+              |

**1ETAL OYUN GRUPLARI** *AETAL PLAYGROUNDS* 

Uzay Temalı Oyun Grubu; galvanizlenmiş metal aksam, kaydırak, tüp tırmanma, polietilen tırmanma, ip halat tırmanma, kafes tırmanma, küre dönence ve denge elemanlarından oluşur. Çocukların yaratıcılıklarını geliştirir ve sağlıklı bir şekilde gelişimlerine katkıda bulunur. Space themed playground has galvanised metal structure slide, tube climbing, polyethylene climbing, rope climbing, cage climbing, rotary sphere and balancing equipments that contributes to the physical and the mental development of children.

| 3  | Givenik Alam               | 1700 1705       |
|----|----------------------------|-----------------|
| é. | Satety Area:               | 1730cm x 1705cm |
| 办  | Kapasita<br>Capacity       | 22-24           |
| 1  | Yüksekik:<br>Height        | 625cm           |
| 2  | Yaş Aralığı:<br>Aşe Group: | 5+              |