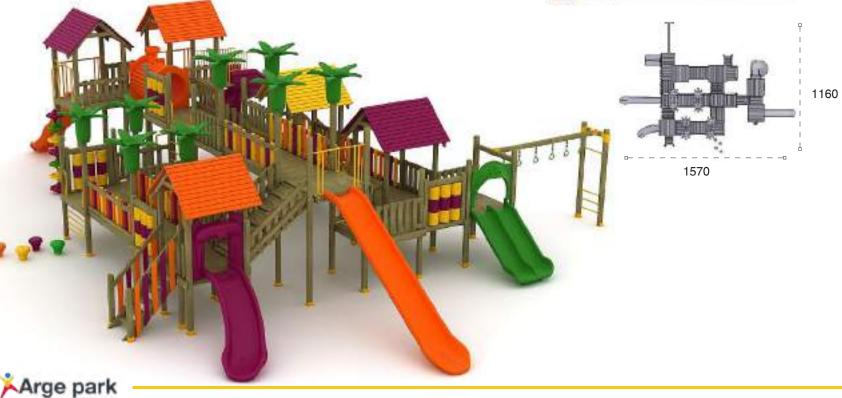

| 2 | Güvenlik Alanı;<br>Salety Area: | 1520cm x 980cm |
|---|---------------------------------|----------------|
| 榔 | Kapasite:<br>Canacity:          | 22-24          |
| 1 | Yükseklik:<br>Height:           | 420cm          |
| 2 | Yaş Aralığı:<br>Aça Gmuşi       | 3+             |

1220

-