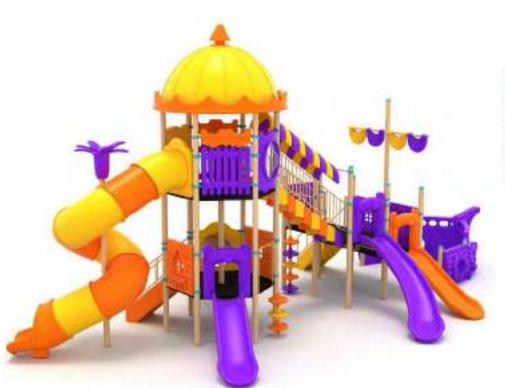

Klasik Oyun Grupları | Classic Playground

Gemi Temalı Oyun Grubu Ship Themed Playground

Gemi temalı oyun grubu; kaydırak metal tırmanma ve polietilen köprü elemanlarından oluşur. Çocukların hayal gücünü geliştirir ve fiziksel aktivite ihtiyacını karşılar. Ship themed playground has slide, metal climbing and polyethylene climbing equipments that contributes children's physical health and open up their imagination.

Gemi Temalı Oyun Grubu Ship Themed Playground

Gemi temalı oyun grubu; kaydırak ve metal tırmanma elemanlarından oluşur. Çocukların yaratıcılıklarını geliştirir ve fiziksel gelişimlerine katkıda bulunur. Ship themed playground has slide and metal climbing equipments that contributes children's physical health and open up their imagination.

Klasik Oyun Grupları | Classic Playground

30 M

Gemi Temalı Oyun Grubu Ship Themed Playground

Gemi temalı oyun grubu; kaydırak, polietilen tırmanma, metal tırmanma ve polietilen köprü elemanlarından oluşur. Çocukların yaratıcılıklarını geliştirir ve fiziksel gelişimlerine katkıda bulunur. Ship themed playground has slide, polyethylene climbing, metal climbing and polyethylene bridge equipments that contributes children's physical health and open up their imagination.

63 M

Gemi Temalı Oyun Grubu Ship Themed Playground

Gemi temalı oyun grubu; kaydırak ve polietilen tırmanma elemanlarından oluşur. Çocukların hayal gücünü geliştirir ve fiziksel aktivite ihtiyacını karşılar. Ship themed playground has slide and polyethylene climbing equipments that contributes children's physical health and open up their imagination.

865

www.argeprk.com

Gemi Temalı Oyun Grubu Ship Themed Playground

Gemi temalı oyun grubu; kaydırak ve polietilen tırmanma elemanlarından oluşur. Çocukların hayal gücünü geliştirir ve fiziksel aktivite ihtiyacını karşılar. Ship themed playground has slide and polyethylene climbing equipments that contributes children's physical health and open up their imagination.