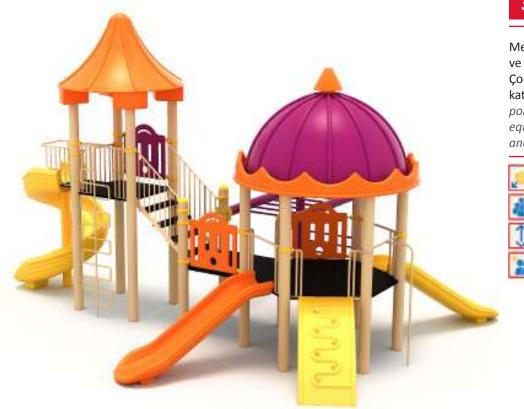

| 1  | Gevenlik Alarıı:<br>Salety Area | 950cm x 960cm |
|----|---------------------------------|---------------|
| 遨  | Kapasite:<br>Capacity:          | 10-12         |
| 1  | Yükseklik:<br>Height            | 470cm         |
| 22 | Yaş Aralığı:<br>Agır Group      | 3+            |