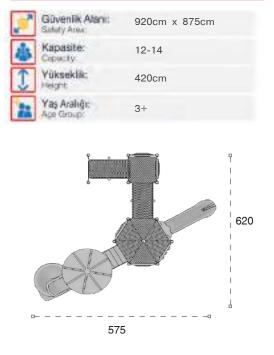

| 2 | Gövenlik Alanı:<br>Salety Area: | 868cm x 872cm |
|---|---------------------------------|---------------|
| 榔 | Kapasite:<br>Canacity:          | 12-14         |
| 1 | Yükseklik:<br>Height            | 355cm         |
| 2 | Yaş Aralığı:<br>Açıs Omup       | 3+            |