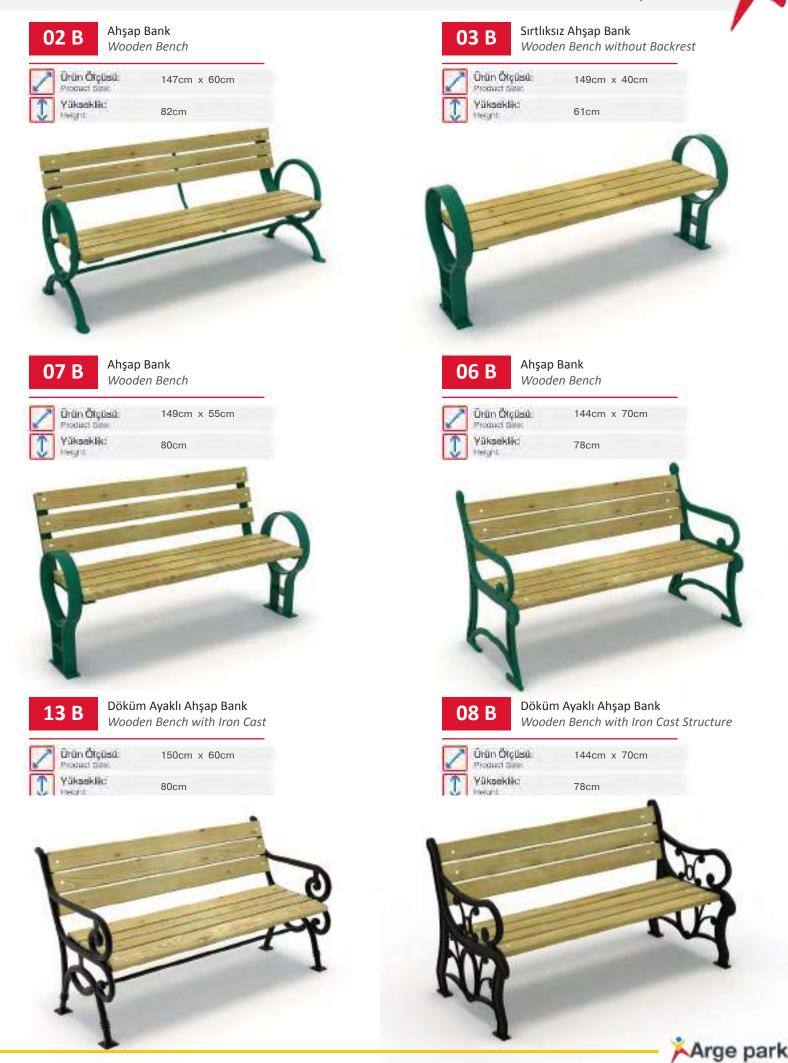

|  |
| Yükseki<br>Iteight              | ik:           | 75cm              |  |
|                                 |               |                   |  |







Ahşap Bank Wooden Bench

 Orün Ölçüsü: Pronuct bine: Yükseklik: Instat

145cm x 50cm 75cm





Banklar | Benches







Paslanmaz Ayaklı Bank Wooden Bench with Stainless Steel Structure



150cm x 100cm 80cm



Banklar | Benches



Paslanmaz Ayaklı Bank Wooden Bench with Stainless Steel Structure



Ürün Ölçüsü: 145cm x 50cm Product 6





Paslanmaz Ayaklı Bank Wooden Bench with Stainless Steel Structure





147cm x 60cm 87cm



Paslanmaz Ayaklı Bank

Wooden Bench with Stainless Steel Structure

145cm x 50cm



31 B

Ünün Ölçüsü:

Paslanmaz Ayaklı Bank Wooden Bench with Stainless Steel Structure









Banklar | Benches





Banklar | Benches

















Bisiklet Parkı | Bicycle Parking



www.argeprk.com

ŞEHİR MOBİLYALARI CITY FURNITURES





Bisiklet Parkı | Bicycle Parking



Bisiklet Parkı | Bicycle Parking





Bahçe Mobilyaları | Garden Furnitures













Zemin Malzemeleri | Flooring Materials









'Yaşlandığımız için, Oyun Oynamayı Bırakmıyoruz, Oyun Oynamayı Bıraktığımız için Yaşlanıyoruz...' eprk.com

9

G. Bernard Shaw

# Arge park

### www.argeprk.com

ÇOCUK OYUN SİSTEMLERİ VE ŞEHİR MOBİLYALARI

Saray Mah. Keresteciler Blv. No:50 Ankara/TURKİYE

+90(312) 257 3024
 +90(546) 683 7751 - Satış Danışmanı

info@argeprk.com

The