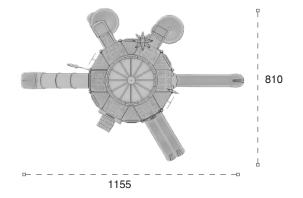

Kale Temalı Oyun Grubu Castle Themed Playground

Kale temalı oyun grubu; çeşitli kaydırak elemanlarından oluşur. Çocukların yaratıcılıklarını geliştirir ve fiziksel gelişimlerine katkıda bulunur. Castle themed playground has various slide equipments. It opens up children's imagination.

Kale Temalı Oyun Grubu Castle Themed Playground

Kale temalı oyun grubu; kaydırak, polietilen tırmanma, polietilen köprü ve polietilen tünel merdiven elemanlarından oluşur. Çocukların yaratıcılıklarını geliştirir ve fiziksel gelişimlerine katkıda bulunur. Castle themed playground has slide, polyethylene climbing, polyethylene bridge and polyethylene tunnel stair equipments. It opens up children's imagination.