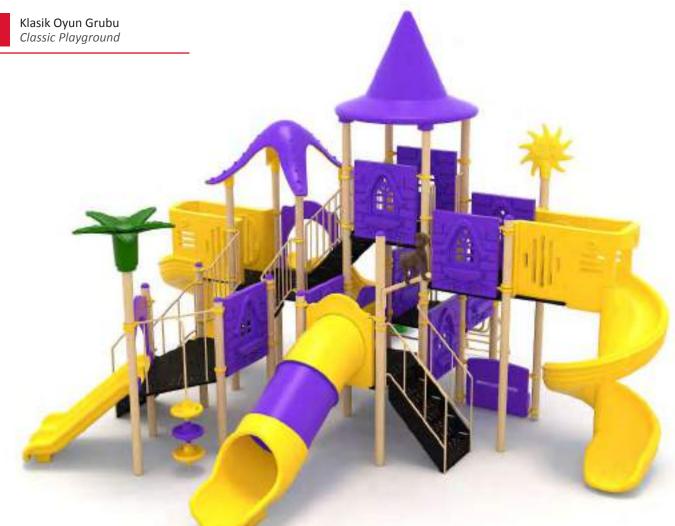

# **METAL METAL**

destekleyen, güvenli and provides safe social

Metal oyun gruplari Metal playgrounds

Arge park

Klasik Oyun Grubu Classic Playground

Metal oyun grubu; kaydırak elemanından oluşur. Çocukların fiziksel ve zihinsel gelişimlerine katkıda bulunur. Metal playground has slide equipment that contribute children's physical and mental health.

Klasik Oyun Grubu Classic Playground

Metal oyun grubu; kaydırak ve polietilen tırmanma elemanlarından oluşur. Çocukların fiziksel ve zihinsel gelişimlerine katkıda bulunur. Metal playground has slide and polyethylene climbing equipments that contribute children's physical and mental health.