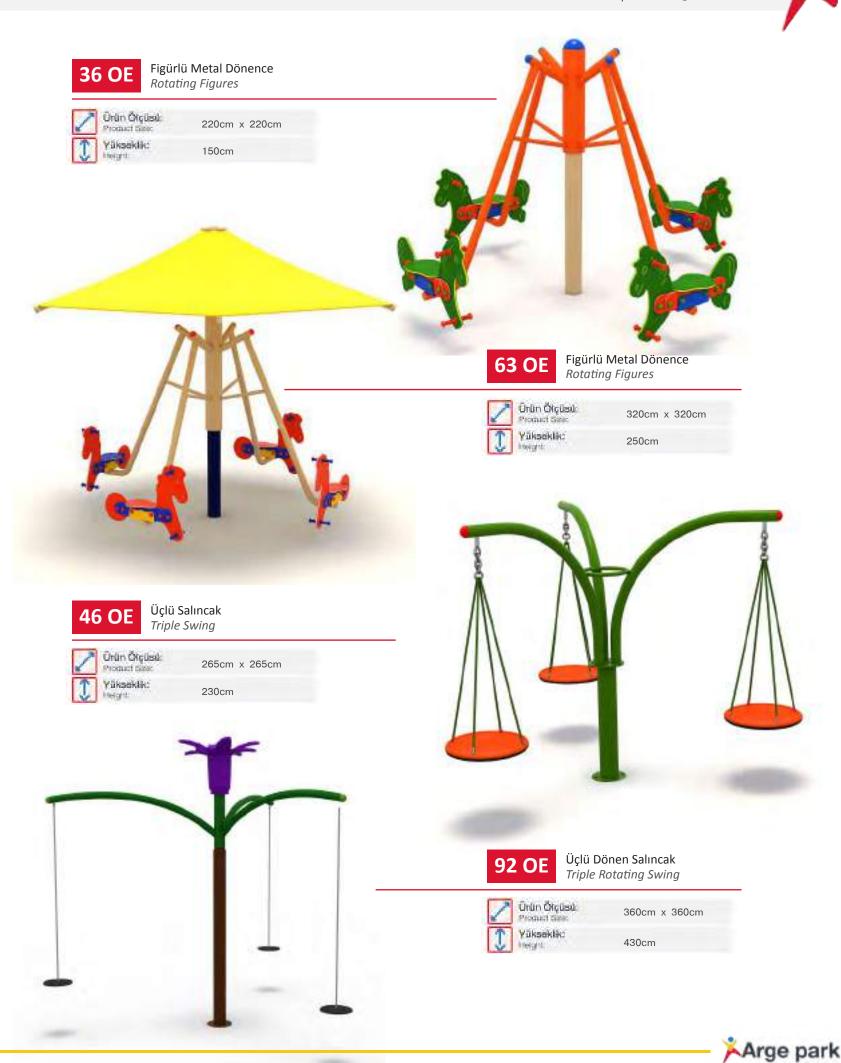

|





Oyun oynamak çocuklar için, sosyal, fiziksel ve kavramsal gelişim konusunda en iyi eğitim programıdır. Malzemeleri kullanarak, diğer çocuklarla iletişime geçerek çevrelerini kontrol etmeyi, rekabet ve eğlence duygusunu öğrenirler.

Playing is the best educational program for kids in order to understand their physical and social abilities, interacting with their environment, children learn to control the environment and to feel competitionand fun.



METOD PARK



oyun elemanlari Playground equipment









oyun elemanlari Playground equipment











Salıncaklar | Swings



Salıncaklar | Swings







Salıncaklar | Swings



oyun elemanlari Playground equipment



Salıncaklar | Swings











Tahterevalliler | Seesaws













Dönenceler | Rotating Platforms





Dönenceler | Rotating Platforms



Dönenceler | Rotating Platforms





Metal Döner Platform Metal Rotating Platform

Ürün Ölçüsü: Product Sinc Yükseklik:





- Kuluçka Dönence 91 OE Nest Rotating
- Ürün Ölçüsü: Product Size Yüksekik: **height**

120cm x 120cm 40cm





Gezegen Dönence Planet Rotating Platform



180cm x 180cm 70cm





Gezegen Dönence Planet Rotating Platform



280cm x 195cm 370cm







Tırmanma Elemanları | Climbing Equipment



## **OYUN ELEMANLARI | PLAYGROUND EQUIPMENT**

Tırmanma Elemanları | Climbing Equipment







height.





egn



**OYUN ELEMANLARI | PLAYGROUND EQUIPMENT** 

Zıpzıplar | Springs







| Ν |
|---|
| F |

Vidilli Zıpzıp Pony Spring

| 2 | Ortin Ölçüsü:<br>Product tize: | 75cm x 25cm |
|---|--------------------------------|-------------|
|