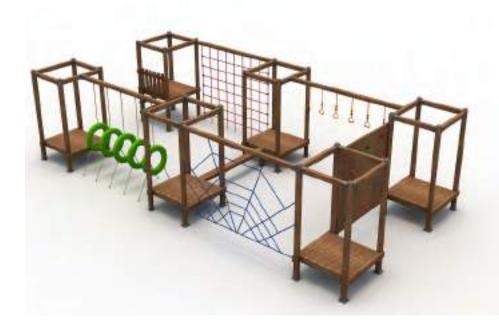

# INTERAKTIF OYUN GRUPLARI

Bilgisayar, video oyunlarından ilham alarak geliştirilmiş, çocukları evlerinden çıkıp dış mekanlarda oynamaya ve sosyalleşmeye teşvik eden oyun grupları.

Inspired from video games, these playgrounds encourages children to go out and socialize.