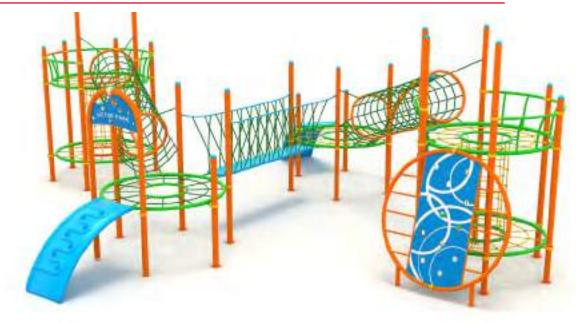

# 160 M

Orman Temalı Oyun Grubu Forest Themed Playground

Orman temalı oyun grubu; kaydırak, ip halat tırmanma ve salıncak elemanlarından oluşur. Çocukların yaratıcılıklarını geliştirir ve fiziksel aktivite ihtiyacını karşılar. Forest themed playground has slide, rope climbing and swing equipments that improves children's creativity and meet their physical activity need.

Orman Temalı Oyun Grubu Forest Themed Playground

Orman temalı oyun grubu; kaydırak, ip halat tırmanma ve ip halat köprü elemanlarından oluşur. Çocukların yaratıcılıklarını geliştirir ve fiziksel aktivite ihtiyacını karşılar. Forest themed playground has slide, rope climbing and rope bridge equipments that improves children's creativity and meet their physical activity need.

Metal oyun gruplari Metal playgrounds

Orman temalı oyun grubu; kaydırak, ip halat tırmanma, ip halat köprü ve kafes geçiş elemanlarından oluşur. Çocukların yaratıcılıklarını geliştirir ve fiziksel aktivite ihtiyacını karşılar. Forest themed playground has slide, rope climbing, rope bridge and cage passing equipments that improves children's creativity and meet their physical activity need.