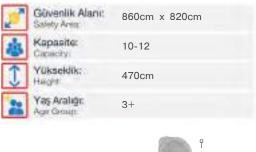

| 1  | Gevenlik Alarıı:<br>Salety Area | 950cm x 960cm |
|----|---------------------------------|---------------|
| 遨  | Kapasite:<br>Capacity:          | 10-12         |
| 1  | Yükseklik:<br>Height            | 470cm         |
| 22 | Yaş Aralığı:<br>Agır Group      | 3+            |