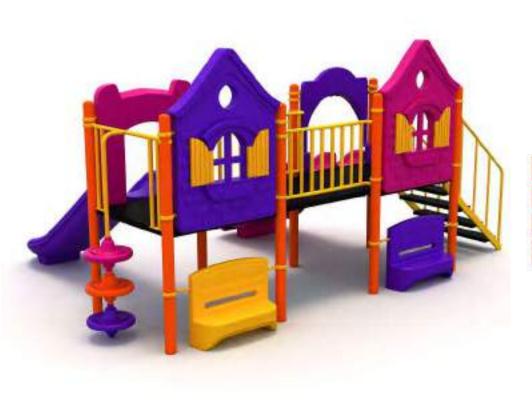

www.argeprk.com

METAL OYUN GRUPLARI METAL PLAYGROUNDS

Ev Temalı Oyun Grubu House Themed Playground

Ev temalı oyun grubu; kaydırak ve metal tırmanma elemanlarından oluşur. Çocukların yaratıcılıklarını geliştirerek zihinsel ve fiziksel gelişimlerine katkıda bulunur. House themed playground has slide and metal climbing equipments that help to improve children's creativity and physical health.

#### Ev Temalı Oyun Grubu House Themed Playground

Ev temalı oyun grubu; kaydırak, metal tırmanma, polietilen tırmanma ve tüp geçiş elemanlarından oluşur. Çocukların yaratıcılıklarını geliştirerek zihinsel ve fiziksel gelişimlerine katkıda bulunur. House themed playground has slide, metal climbing, polyethylene climbing and tube passing equipments that helps to improve children's creativity and physical health.