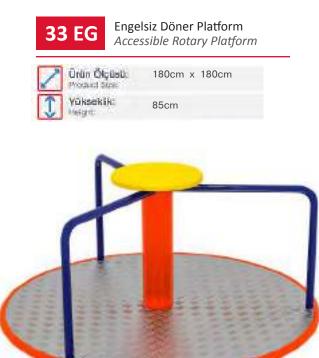

malı; çeşitli hareketli ve sabit oyun figürlerine sahip engelsiz oyun grubu. Çocukların hayal gücünü geliştirir ve fiziksel aktivite ihtiyaçlarını karşılar. Ship themed accessible playgroud that consists of various moving and stationary play figures that opens up children's imaginations and meet their physical activity needs.

| 1 | Gövenlik Alan:<br>Salaty Area: | 1000cm x 900cm |
|---|--------------------------------|----------------|
| * | Kapasite:<br>Generate:         | 12-14          |
| 1 | Yükseklik:<br>Height           | 380cm          |
| 2 | Yaş Aralığı:<br>Age Group      | 5+             |





## ENGELSİZ OYUN GRUPLARI | ACCESSIBLE PLAYGROUNDS

Engelsiz Oyun Grupları | Accessible Playground

|   |   | 9 |  |
|---|---|---|--|
|   |   |   |  |
|   | 7 |   |  |
| / |   |   |  |





Engelsiz Basketbol Potası Accessible Basketball Hoop

| 1 | Örün Ölçüsi<br>Product Stee |
|---|-----------------------------|
| 1 | Yüksekik:<br>Meight         |

ł. 225cm x 225cm 335cm





### ENGELSİZ OYUN GRUPLARI | ACCESSIBLE PLAYGROUNDS

Engelsiz Oyun Grupları | Accessible Playground



- **38 EG** 
  - Engelsiz Ahşap Salıncak Accessible Wooden Swing
- Ünün Ölçüsü: Product State Yüksekik: asignt.
- 325cm x 240cm 230cm











Engelsiz Oyun Grupları | Accessible Playground



ENGELSİZ OYUN GRUPLARI ACCESSIBLE PLAYGROUNDS





Engelsiz Kamelya Accessible Gazebo



260cm







Engelsiz Piknik Masası Accessible Picnic Table

Ünün Ölçüsü: Votinet 68 Yüksekik: **leight** 

190cm x 150cm 80cm





# ENGELSİZ OYUN GRUPLARI | ACCESSIBLE PLAYGROUNDS

Engelsiz Oyun Grupları | Accessible