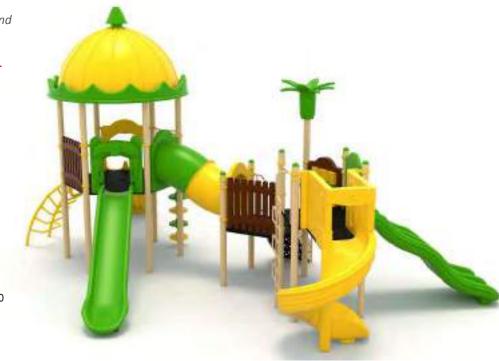

# **METAL METAL**

destekleyen, güvenli and provides safe social

Metal oyun gruplari Metal playgrounds

Arge park

Klasik Oyun Grubu Classic Playground

Metal oyun grubu; kaydırak elemanından oluşur. Çocukların fiziksel ve zihinsel gelişimlerine katkıda bulunur. Metal playground has slide equipment that contribute children's physical and mental health.

Klasik Oyun Grubu Classic Playground

Metal oyun grubu; kaydırak ve polietilen tırmanma elemanlarından oluşur. Çocukların fiziksel ve zihinsel gelişimlerine katkıda bulunur. Metal playground has slide and polyethylene climbing equipments that contribute children's physical and mental health.