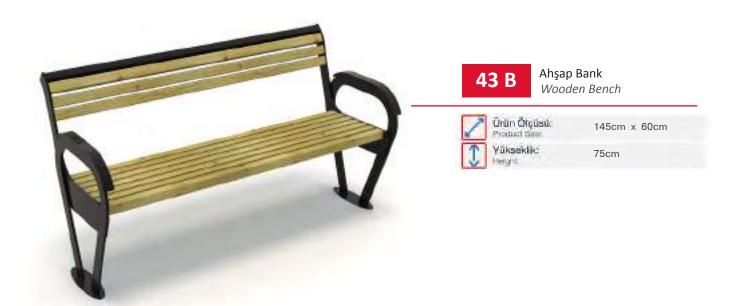

<br>Height         |

235cm x 165cm 255cm







Çatılı Dairesel Piknik Masası Circular Picnic Table with Roof



275cm x 185cm 255cm



07 PM

Ürün Ölçüsü Product Size:

Yükseklik:

Çatılı Ahşap Piknik Masası Wooden Picnic Table with Shade

260cm x 180cm

274cm





www.argeprk.com







Şehir Mobilyaları City furnitures

www.argeprk.com

## Arge park



Piknik Masaları | Picnic Tables



190cm x 150cm 70cm









| 11 B                            | Ahşap<br>Wood | Bank<br>len Bench |  |
|---------------------------------|---------------|-------------------|--|
| Urtin Ölçüsti:<br>Product Gate: |               | 145cm x 50cm      |  |
| Yükseki<br>Iteight              | ik:           | 75cm              |  |
|                                 |               |                   |  |







Ahşap Bank Wooden Bench

 Orün Ölçüsü: Pronuct bine: Yükseklik: Instat

145cm x 50cm 75cm





Banklar | Benches







Paslanmaz Ayaklı Bank Wooden Bench with Stainless Steel Structure



150cm x 100cm 80cm



Banklar | Benches



Paslanmaz Ayaklı Bank Wooden Bench with Stainless Steel Structure



Ürün Ölçüsü: 145cm x 50cm Product 6





Paslanmaz Ayaklı Bank Wooden Bench with Stainless Steel Structure





147cm x 60cm 87cm



Paslanmaz Ayaklı Bank

Wooden Bench with Stainless Steel Structure

145cm x 50cm



31 B

Ünün Ölçüsü:

Paslanmaz Ayaklı Bank Wooden Bench with Stainless Steel Structure









Banklar | Benches





Banklar | Benches

















Bisiklet Parkı | Bicycle Parking



www.argeprk.com

ŞEHİR MOBİLYALARI CITY FURNITURES





Bisiklet Parkı | Bicycle Parking