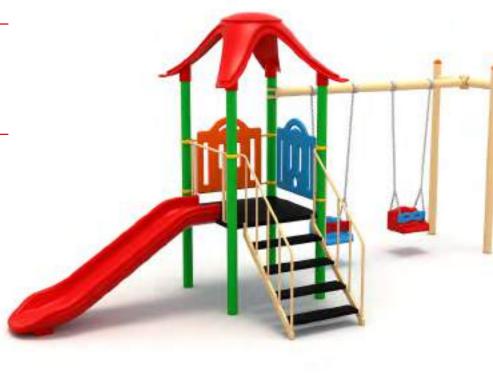

Metal oyun gruplari Metal playgrounds

17 M

Klasik Oyun Grubu Classic Playground

Metal oyun grubu; kaydırak ve salıncak elemanlarından oluşur. Çocukların fiziksel ve zihinsel gelişimlerine katkıda bulunur. Metal playground has slide and swing equipments that contribute children's physical and mental health.

630

41 M

Klasik Oyun Grubu Classic Playground

Metal oyun grubu; kaydırak ve salıncak elemanlarından oluşur. Çocukların fiziksel ve zihinsel gelişimlerine katkıda bulunur. Metal playground has slide and swing equipments that contribute children's physical and mental health.