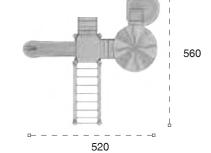

| 1  | Gövenlik Aları:<br>Salety Area: | 730cm x 540cm |
|----|---------------------------------|---------------|
| 遨  | Kapasite:<br>Capacity:          | 5-8           |
| 1  | Yükseklik:<br>Height            | 315cm         |
| 22 | Yaş Aralığı:<br>Age Group:      | 3+            |