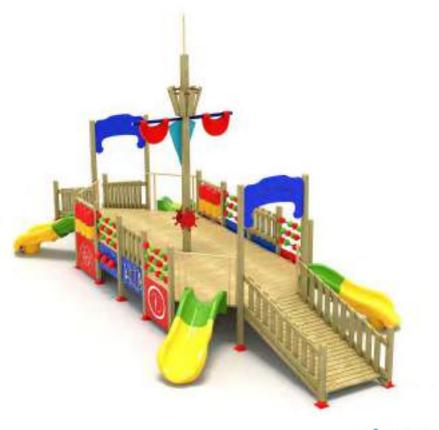

Görsel olarak birbirini tamamlayan polietilen panolar ve çatı roket tipi kuleler oluşturur.

Rocket towers consists of visually consistent polyethylene panels and roof.

Uzay Temalı Oyun Grubu Space Themed Playground

Uzay Temalı Oyun Grubu; galvanizlenmiş metal aksam, kaydırak ve tüp tırmanma elemanlarından oluşur. Çocukların fiziksel ve zihinsel gelişimlerine katkıda bulunur. Space themed playground has galvanised metal structure, slide and tube climbing equipments that contribute to the physical and the mental development of children.

Uzay Temalı Oyun Grubu Space Themed Playground

Uzay Temalı Oyun Grubu; galvanizlenmiş metal aksam, kaydırak, tüp tırmanma elemanlarından oluşur. Çocukların yaratıcılıklarını geliştirir ve fiziksel gelişimlerine katkıda bulunur. Space themed playground has galvanised metal structure, slide and tube climbing equipments that help to improve children's creativity and physical health.