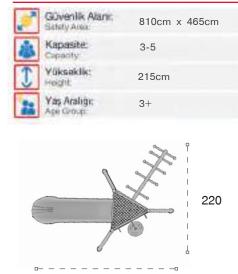

| 93 N           |                        | Oyun Grubu<br>c Playground |  |
|----------------|------------------------|----------------------------|--|
| Give<br>Salet  | enlik Alamı:<br>y Aren | 600cm x 580cm              |  |
| Kapi<br>Cape   | asite:<br>city:        | 4-6                        |  |
| 1 Yuks         | seklik:                | 265cm                      |  |
| Yaq I<br>Age C | Aralığı:<br>Broup:     | 3+                         |  |