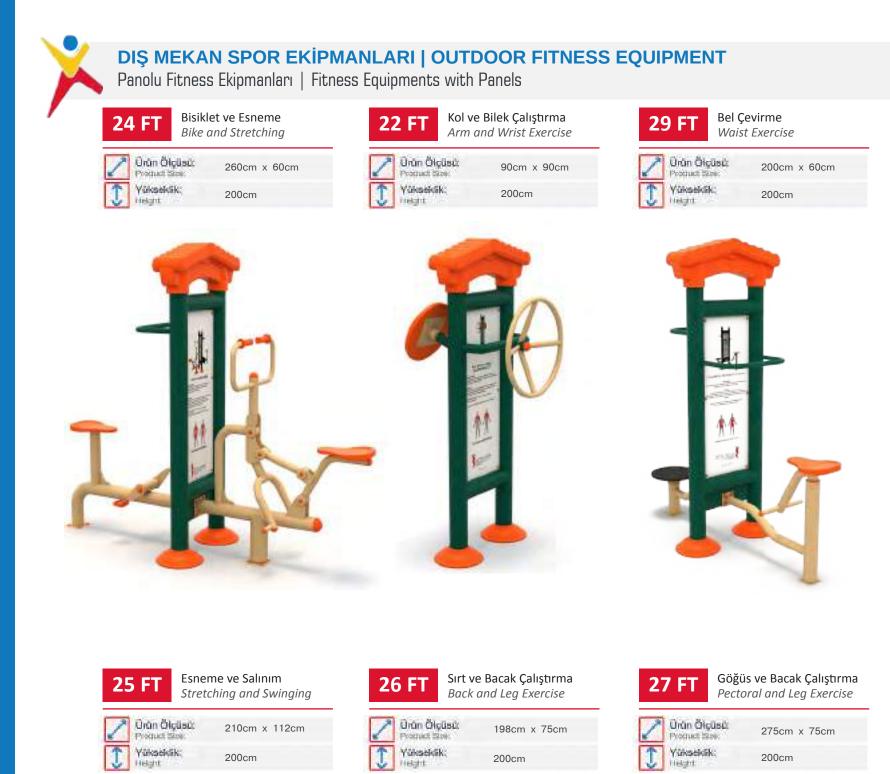

| 1 | Gövenlik Alanı:<br>Salety Aren: | 830cm x 785cm |
|---|---------------------------------|---------------|
| 鹵 | Kapasite:<br>Capacity:          | 10-12         |
| 1 | Yükseklik:<br>Haight            | 360cm         |
| 2 | Yaş Aralığı:<br>Açe Group:      | 3+            |

560

Klasik Oyun Grupları | Classic Playground

Klasik Oyun Grubu Classic Playground

Metal oyun grubu; kaydırak ve polietilen tırmanma aktivitelerine sahiptir. Çocukların fiziksel ve zihinsel gelişimlerine katkıda bulunur. *Metal playground has slide and polyethylene climbing equipments that contributes children's physical and mental health.* 

| 1  | Gevenlik Alarıı:<br>Salety Area | 950cm x 960cm |
|----|---------------------------------|---------------|
| 遨  | Kapasite:<br>Capacity:          | 10-12         |
| 1  | Yükseklik:<br>Height            | 470cm         |
| 22 | Yaş Aralığı:<br>Agır Group      | 3+            |