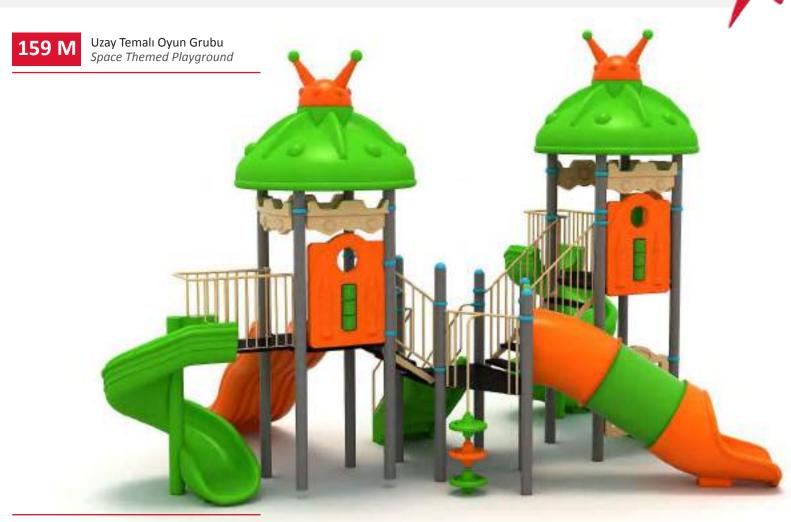

Uzay Temalı Oyun Grubu Space Themed Playground

Metal oyun gruplari Metal playgrounds

tırmanma, ip halat tırmanma, denge ve tüp geçiş elemanlarından oluşur. Çocukların yaratıcılıklarını geliştirerek zihinsel ve fiziksel gelişimlerine katkıda bulunur. Space themed playground has galvanised metal structure, slide, tube climbing, polyethylene climbing, rope climbing, balancing and tube passing equipments that contributes to the physical and the mental development of children.