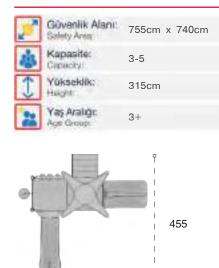

| 9  | Güvenlik Alanı:<br>Salety Area | 680cm x 455cm |
|----|--------------------------------|---------------|
| 遨  | Kapasite:<br>Capacity          | 4-6           |
| 1  | Vilkseklik:<br>Height:         | 250cm         |
| 22 | Yaş Aralığı:<br>Açık Group:    | 3+            |