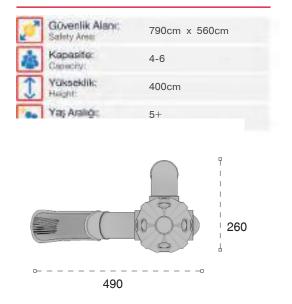

| 1  | Gövenlik Alan:<br>Selety Area: | 1235cm x 895cm |
|----|--------------------------------|----------------|
| 遨  | Kapasite:<br>Capacity          | 8-10           |
| Ĵ  | Vükseklik:<br>Height:          | 375cm          |
| 22 | Yaş Aralığı:<br>Açe Group:     | 5+             |

595

METAL OYUN GRUPLARI METAL PLAYGROUNDS

Uzay Temalı Oyun Grubu; galvanizlenmiş metal aksam, kaydırak ve tüp tırmanma elemanlarından oluşur. Çocukların fiziksel ve zihinsel gelişimlerine katkıda bulunur. Space themed playground has galvanised metal structure, slide and tube climbing equipments that contributes to the physical and the mental development of children.