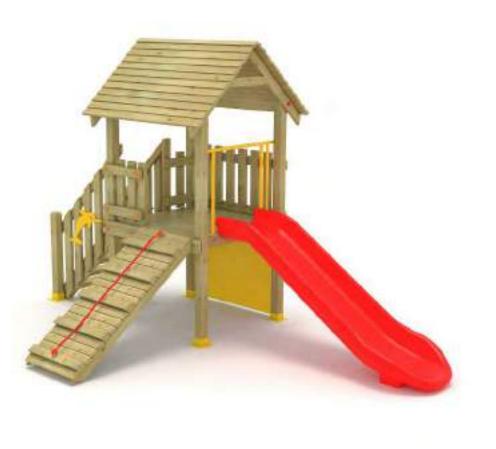

Ev temalı oyun grubu; kaydırak elemanından oluşur. Çocukların yaratıcılıklarını geliştirerek zihinsel ve fiziksel gelişimlerine katkıda bulunur. House themed playground has slide activity that helps to improve children's creativity and physical health.