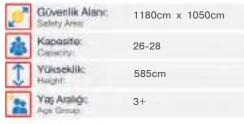

| 2 | Gövenlik Alanı;<br>Salety Area: | 1455cm x 1110cm |
|---|---------------------------------|-----------------|
| 遨 | Kapasite:<br>Casecity:          | 26-28           |
| 1 | Yükseklik:<br>Height            | 650cm           |
| 2 | Yaş Aralığı:<br>Açıs Gimup      | 3+              |