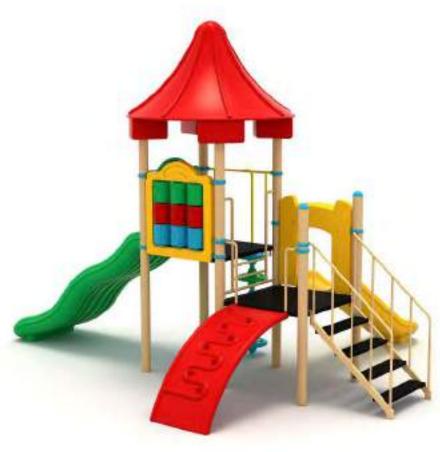

# **METAL METAL**

destekleyen, güvenli and provides safe social

Metal oyun gruplari Metal playgrounds

Arge park

Klasik Oyun Grubu Classic Playground

Metal oyun grubu; kaydırak elemanından oluşur. Çocukların fiziksel ve zihinsel gelişimlerine katkıda bulunur. Metal playground has slide equipment that contribute children's physical and mental health.

Klasik Oyun Grubu Classic Playground

Metal oyun grubu; kaydırak ve polietilen tırmanma elemanlarından oluşur. Çocukların fiziksel ve zihinsel gelişimlerine katkıda bulunur. Metal playground has slide and polyethylene climbing equipments that contribute children's physical and mental health.