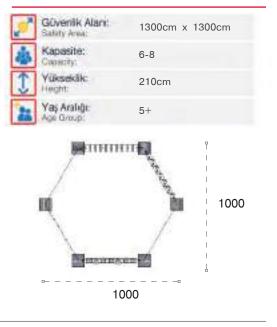

| 1  | Gövenlik Alan:<br>Salaty Area: | 1390cm x 1390cm |
|----|--------------------------------|-----------------|
| 遨  | Kapasite:<br>Capacity          | 20-22           |
| 1  | Vükseklik:<br>Height:          | 555cm           |
| 22 | Yaş Aralığı:<br>Açe Group:     | 5+              |