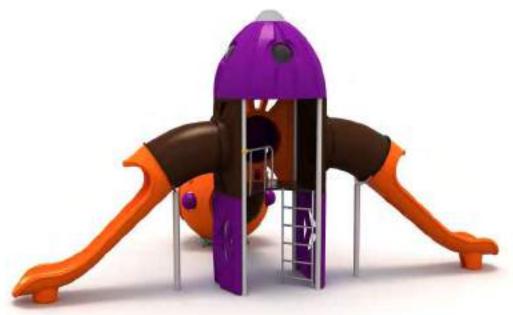

Uzay Temalı Oyun Grubu; galvanizlenmiş metal aksam, kaydırak ve tüp tırmanma elemanlarından oluşur. Çocukların fiziksel ve zihinsel gelişimlerine katkıda bulunur. Space themed playground has galvanised metal structure, slide and tube climbing equipments that contribute to the physical and the mental development of children.

Uzay Temalı Oyun Grubu Space Themed Playground

Uzay Temalı Oyun Grubu; galvanizlenmiş metal aksam, kaydırak, tüp tırmanma elemanlarından oluşur. Çocukların yaratıcılıklarını geliştirir ve fiziksel gelişimlerine katkıda bulunur. Space themed playground has galvanised metal structure, slide and tube climbing equipments that help to improve children's creativity and physical health.