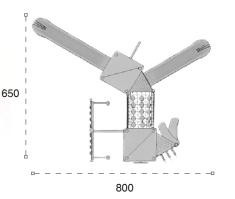

# 160 M

Orman Temalı Oyun Grubu Forest Themed Playground

Orman temalı oyun grubu; kaydırak, ip halat tırmanma ve salıncak elemanlarından oluşur. Çocukların yaratıcılıklarını geliştirir ve fiziksel aktivite ihtiyacını karşılar. Forest themed playground has slide, rope climbing and swing equipments that improves children's creativity and meet their physical activity need.

Orman Temalı Oyun Grubu Forest Themed Playground

Orman temalı oyun grubu; kaydırak, ip halat tırmanma ve ip halat köprü elemanlarından oluşur. Çocukların yaratıcılıklarını geliştirir ve fiziksel aktivite ihtiyacını karşılar. Forest themed playground has slide, rope climbing and rope bridge equipments that improves children's creativity and meet their physical activity need.

Metal oyun gruplari Metal playgrounds

Orman temalı oyun grubu; kaydırak, ip halat tırmanma, ip halat köprü ve kafes geçiş elemanlarından oluşur. Çocukların yaratıcılıklarını geliştirir ve fiziksel aktivite ihtiyacını karşılar. Forest themed playground has slide, rope climbing, rope bridge and cage passing equipments that improves children's creativity and meet their physical activity need.