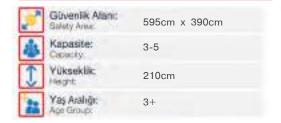

lukları aşarak sonuca ulaşma becerisi aşılar. Wooden adventure parkour has various climbing and rope bridge passing equipments that meet children's physical activity needs and instills them the ability of to overcome the diffuculties.

| 9  | Gövenlik Alani:<br>Salety Anex | 1470cm x 450cm |
|----|--------------------------------|----------------|
| *  | Kapasite:<br>Capacity:         | 10-12          |
| 1  | Yükseklik:<br>Height           | 270cm          |
| 22 | Yaş Aralığı:<br>Age Gioup      | 3+             |



1170









Ahşap Oyun Grubu Wooden Playground

Figürlü ahşap oyun grubu; kaydırak elemanından oluşur. Çocukların zihinsel ve fiziksel gelişimlerine katkıda bulunur. Figured wooden playground has slide equipment. It helps to improve mental and physical health of children.







Ahşap Oyun Grubu Wooden Playground

Figürlü ahşap oyun grubu; kaydırak ve ip halat tırmanma elemanlarından oluşur. Çocukların zihinsel ve fiziksel gelişimlerine katkıda bulunur. Figured wooden playground has slide and rope climbing equipments. It helps to improve mental and physical health of children.









Klasik Ahşap Oyun Grupları | Classic Wooden Playground





Ahşap Oyun Grubu Wooden Playground

Figürlü ahşap oyun grubu; kaydırak ve köprü elemanlarından oluşur. Çocukların zihinsel ve fiziksel gelişimlerine katkıda bulunur. *Figured equipments. It helps to improve mental and physical health of children.* 





54 A Ahşap C

Ahşap Oyun Grubu Wooden Playground

Figürlü ahşap oyun grubu; kaydırak ve ahşap tırmanma elemanlarından oluşur. Çocukların zihinsel ve fiziksel gelişimle