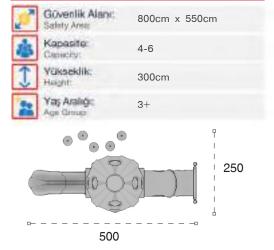

| 2 | Gövenlik Alanı:<br>Salety Area | 685cm x 610cm |
|---|--------------------------------|---------------|
| 遨 | Kapasite:<br>Casecity:         | 4-6           |
| 1 | Yükseklik:<br>Height           | 300cm         |
| 2 | Yaş Aralığı:<br>Açıs Omup      | 3+            |

Uzay Temalı Oyun Grubu; galvanizlenmiş metal aksam, kaydırak ve tüp tırmanma elemanlarından oluşur. Çocukların fiziksel ve zihinsel gelişimlerine katkıda bulunur. Space themed playground has galvanised metal structure, slide and tube climbing equipments that contribute to the physical and the mental development of children.