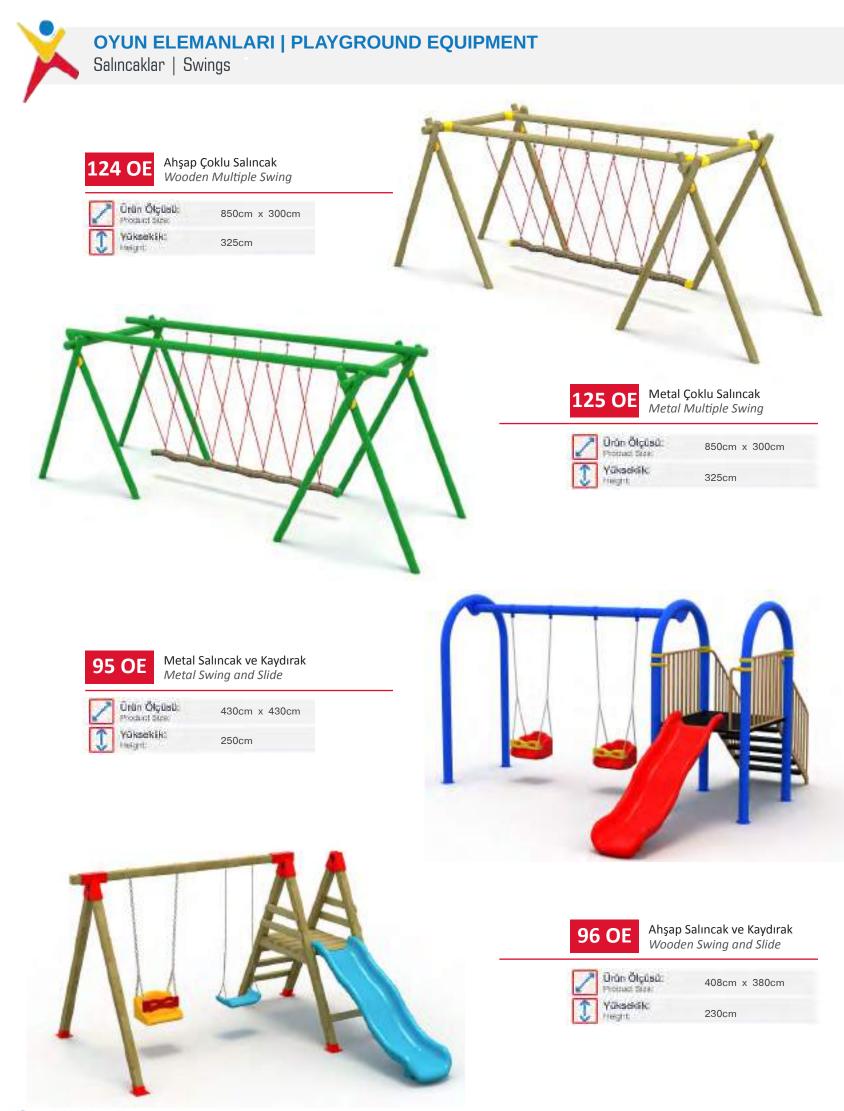

<br>Height         | 200cm         |
| 24 | Yaş Aralığı:<br>Age Group    | 3+            |





Oyun oynamak çocuklar için, sosyal, fiziksel ve kavramsal gelişim konusunda en iyi eğitim programıdır. Malzemeleri kullanarak, diğer çocuklarla iletişime geçerek çevrelerini kontrol etmeyi, rekabet ve eğlence duygusunu öğrenirler.

Playing is the best educational program for kids in order to understand their physical and social abilities, interacting with their environment, children learn to control the environment and to feel competitionand fun.



METOD PARK



oyun elemanlari Playground equipment









oyun elemanlari Playground equipment











Salıncaklar | Swings



Salıncaklar | Swings







Salıncaklar | Swings



oyun elemanlari Playground equipment



Salıncaklar | Swings











Tahterevalliler | Seesaws













Dönenceler | Rotating Platforms





Dönenceler | Rotating Platforms



Dönenceler | Rotating Platforms





Metal Döner Platform Metal Rotating Platform

Ürün Ölçüsü: Product Sinc Yükseklik:





- Kuluçka Dönence 91 OE Nest Rotating
- Ürün Ölçüsü: Product Size Yüksekik: **height**

120cm x 120cm 40cm





Gezegen Dönence Planet Rotating Platform



180cm x 180cm 70cm





Gezegen Dönence Planet Rotating Platform



280cm x 195cm 370cm







Tırmanma Elemanları | Climbing Equipment



## **OYUN ELEMANLARI | PLAYGROUND EQUIPMENT**

Tırmanma Elemanları | Climbing Equipment







height.





egn



**OYUN ELEMANLARI | PLAYGROUND EQUIPMENT** 

Zıpzıplar | Springs







| Ν |
|---|
| F |

Vidilli Zıpzıp Pony Spring

| 2 | Ortin Ölçüsü:<br>Produc