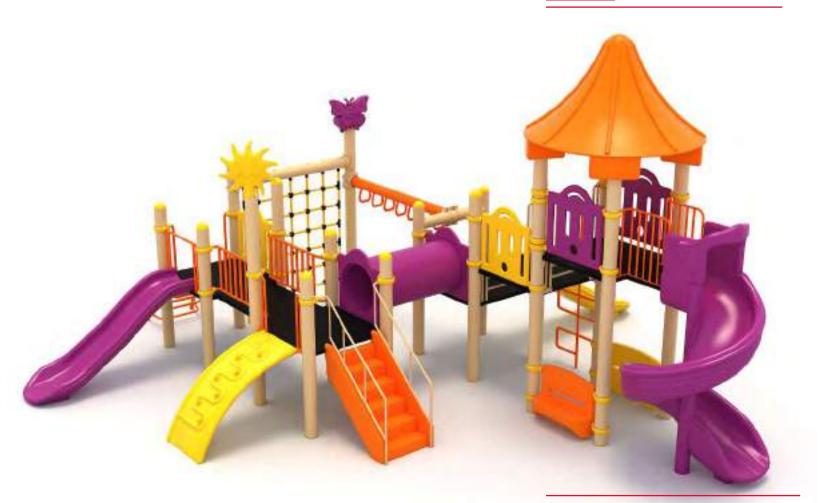

Metal oyun gruplari Metal playgrounds

17 M

Klasik Oyun Grubu Classic Playground

Metal oyun grubu; kaydırak ve salıncak elemanlarından oluşur. Çocukların fiziksel ve zihinsel gelişimlerine katkıda bulunur. Metal playground has slide and swing equipments that contribute children's physical and mental health.

630

41 M

Klasik Oyun Grubu Classic Playground

Metal oyun grubu; kaydırak ve salıncak elemanlarından oluşur. Çocukların fiziksel ve zihinsel gelişimlerine katkıda bulunur. Metal playground has slide and swing equipments that contribute children's physical and mental health.