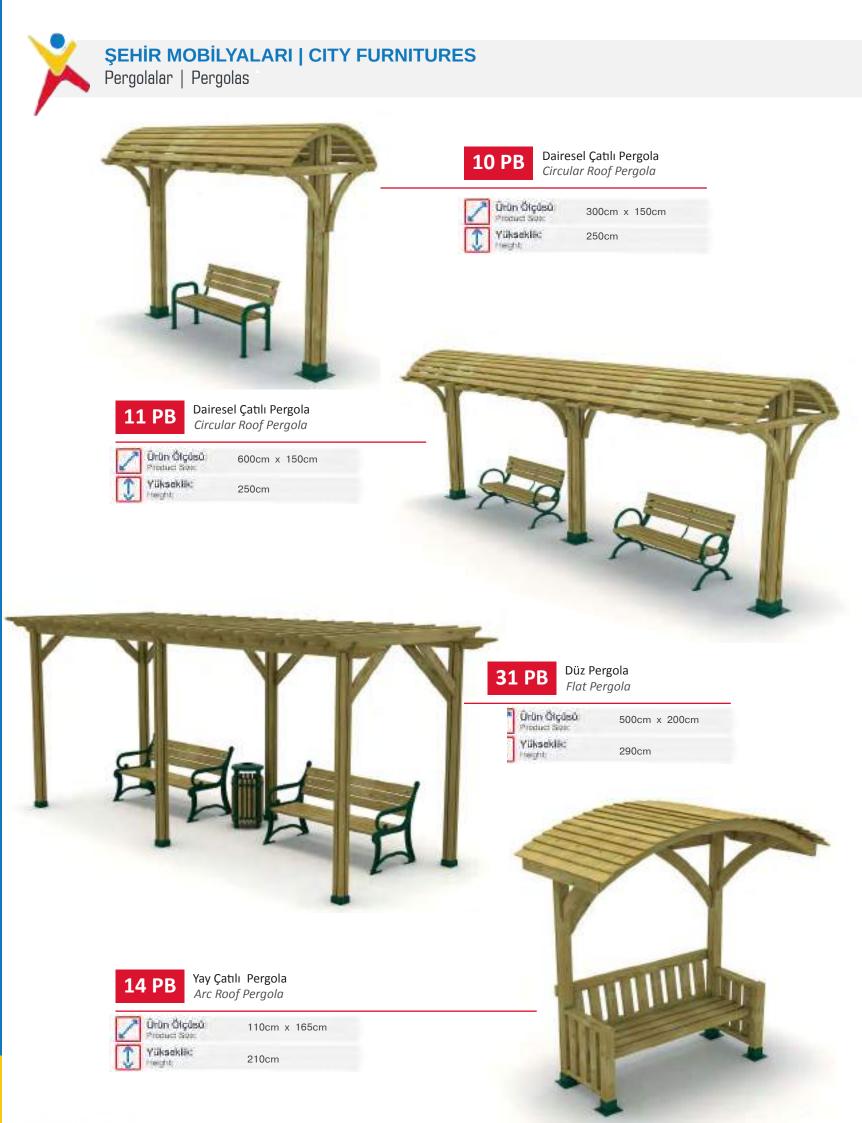

prk.com

**ŞEHİR MOBİLYALARI** Konforlu, Sosyal alanlar yaratır.

10

XE/ADDIEN

9

park

areas

P.

CITY FURNITURES Creates, comfortable social

51





Şehir Mobilyaları City Furnitures







www.argeprk.com

Şehir Mobilyaları City Furnitures







Altigen Kamelya Hexagonal Gazebo







Yükseklik: 1 fieldhit

340cm



Sekizgen Kamelya

Octagonal Gazebo

400cm x 400cm

340cm





Sekizgen Kamelya Octagonal Gazebo



500cm x 500cm

340cm



www.argeprk.com

01 K

Örün Ölçüsü:

Yottact Sieli:

Yükseklik

leight:





www.argeprk.com

Şehir Mobilyaları City furnitures

Kamelyalar | Gazebos





Dekoratif Çatılı Kare Kamelya Square Gazebo with Ornamental Roof



500cm x 500cm







Arge park





Ahşap Evler | Wooden Houses



**01 EV** Tek Katlı Ahşap Ev Single Floor Wooden House









Arge park



Pergolalar | Pergolas





Arge park



Şehir Mobilyaları City Furnitures

#### **ŞEHİR MOBİLYALARI | CITY FURNITURES**

06 PB

Ürün Ölçüsü Product Sizec

Yükseklik:

in the

**Tonos Pergola** 

Tonos Pergola

Pergolalar | Pergolas

600cm x 600cm

350cm





Tonos Pergola Tonos Pergola



500cm x 500cm 300cm







Tonos Pergola Tonos Pergola

| 2 | Ürün Ölçüsü<br>Product Silas: | 400cm x 400cm |
|---|-------------------------------|---------------|
| 1 | Yükseklik:<br>Height          | 250cm         |

| _ |     |   |   |
|---|-----|---|---|
|   |     | _ | _ |
|   | 191 | Ρ | Б |
|   |     |   |   |

Tonos Pergola Tonos Pergola



300cm x 300cm 200cm





www.argeprk.com



## **ŞEHİR MOBİLYALARI | CITY FURNITURES**



Piknik Masaları | Picnic Tables



Circular Picnic Tab