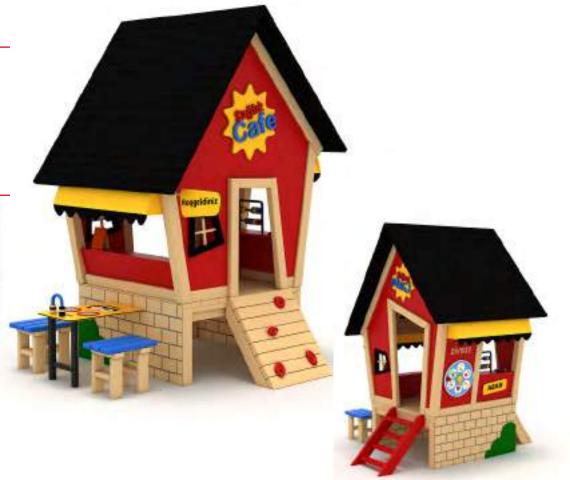

www.argeprk.com

METAL OYUN GRUPLARI METAL PLAYGROUNDS

Ev Temalı Oyun Grubu House Themed Playground

Ev temalı oyun grubu; kaydırak ve metal tırmanma elemanlarından oluşur. Çocukların yaratıcılıklarını geliştirerek zihinsel ve fiziksel gelişimlerine katkıda bulunur. House themed playground has slide and metal climbing equipments that help to improve children's creativity and physical health.

#### Ev Temalı Oyun Grubu House Themed Playground

Ev temalı oyun grubu; kaydırak, metal tırmanma, polietilen tırmanma ve tüp geçiş elemanlarından oluşur. Çocukların yaratıcılıklarını geliştirerek zihinsel ve fiziksel gelişimlerine katkıda bulunur. House themed playground has slide, metal climbing, polyethylene climbing and tube passing equipments that helps to improve children's creativity and physical health.

200cm

Gövenlik Aları: 845cm x 440cm

Salety Area

Kapasite:

apacity.

6-8

Vietal oyun gruplari Metal playgrounds

Ev Temalı Oyun Grubu House Themed Playground