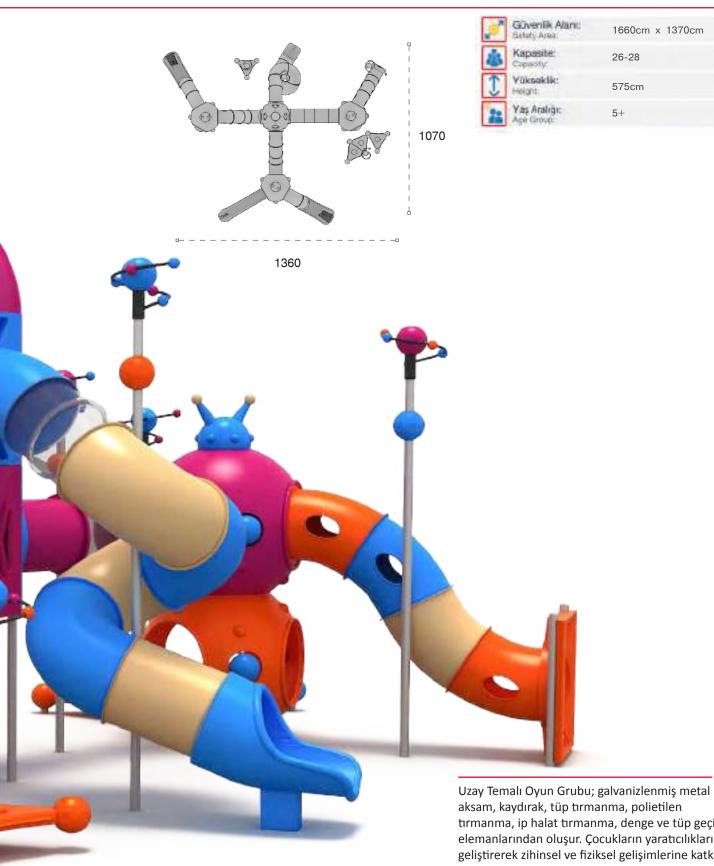

| 1  | Gövenlik Alan:<br>Salaty Area: | 1390cm x 1390cm |
|----|--------------------------------|-----------------|
| 遨  | Kapasite:<br>Capacity          | 20-22           |
| 1  | Vükseklik:<br>Height:          | 555cm           |
| 22 | Yaş Aralığı:<br>Açe Group:     | 5+              |

Uzay Temalı Oyun Grubu Space Themed Playground

Metal oyun gruplari Metal playgrounds

tırmanma, ip halat tırmanma, denge ve tüp geçiş elemanlarından oluşur. Çocukların yaratıcılıklarını geliştirerek zihinsel ve fiziksel gelişimlerine katkıda bulunur. Space themed playground has galvanised metal structure, slide, tube climbing, polyethylene climbing, rope climbing, balancing and tube passing equipments that contributes to the physical and the mental development of children.