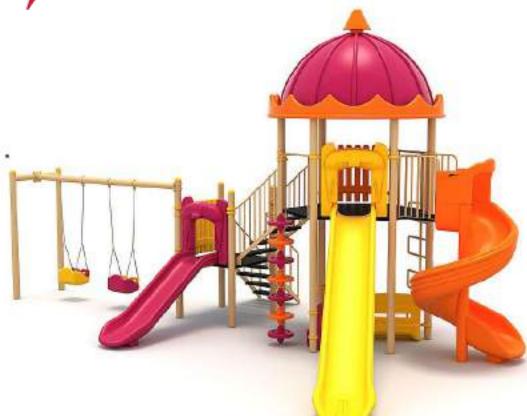

| ø | Gövenlik Alanı:<br>Salety Area: | 1260cm x 1185cm |
|---|---------------------------------|-----------------|
| ఉ | Kapasite:<br>Casecity:          | 20-22           |
| 1 | Yükseklik:<br>Height            | 440cm           |
| 2 | Yaş Aralığı:<br>Açıs Omuşi      | 3+              |