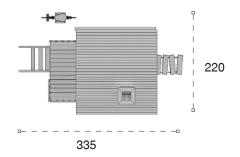

200cm

Gövenlik Aları: 845cm x 440cm

Salety Area

Kapasite:

apacity.

6-8

Vietal oyun gruplari Metal playgrounds

Ev Temalı Oyun Grubu House Themed Playground