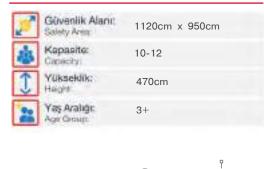

| 1  | Gövenlik Alanı:<br>Salety Area | 1160cm x 905cm |
|----|--------------------------------|----------------|
| 遨  | Kapasite:<br>Capacity:         | 10-12          |
| 1  | Yükseldik:<br>Height           | 470cm          |
| 22 | Yaş Aralığı:<br>Agır Genum     | 3+             |