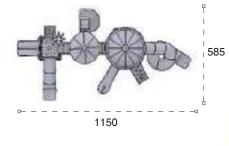

| 1  | Gövenlik Alanı;<br>Salety Area: | 1750cm x 1400cm |
|----|---------------------------------|-----------------|
| 榔  | Kapasite:<br>Casecity:          | 38-40           |
| 1  | Yükseklik:<br>Height            | 610cm           |
| 22 | Yaş Aralığı:<br>Açıs Gimuşi     | 3+              |