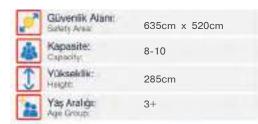

| 9 | Gövenlik Alanı:<br>Balety Area | 1165cm x 930cm |
|---|--------------------------------|----------------|
| 幽 | Kapasite:<br>Capacity:         | 16-18          |
| 1 | Vilkseklik:<br>Height:         | 460cm          |
| 2 | Yaş Aralığı:<br>Açık Group:    | 3+             |

865

Ev Temalı Oyun Grubu House Themed Playground

Ev temalı oyun grubu; kaydırak, polietilen tırmanma ve salıncak elemanlarından oluşur. Çocukların yaratıcılıklarını geliştirerek zihinsel ve fiziksel gelişimlerine katkıda bulunur. *House themed playground has slide, polyethylene climbing and swing equipments that help to improve children's creativity and physical health.* 