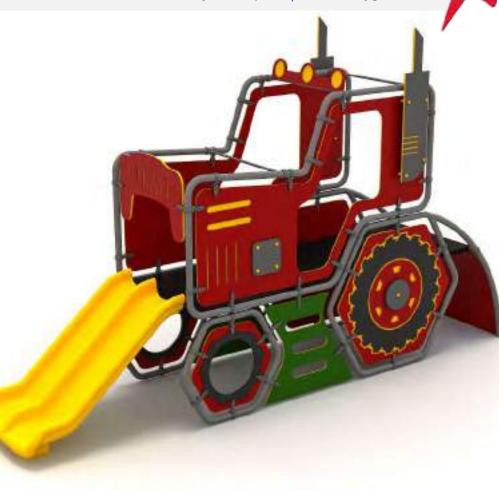

needs.

| 9  | Güvenlik Aları:<br>Eskity Area: | 1165cm x 590cm |
|----|---------------------------------|----------------|
| 遨  | Kapasite:<br>Capacity:          | 10-12          |
| 1  | Vükseklik:<br>Height:           | 310cm          |
| 22 | Yaş Aralığı:<br>Açıs Group:     | 3+             |





YENİ NESİL OYUN GRUPLARI | NEW GENERATION PLAYGROUNDS

HDPE Oyun Grupları | HDPE Playground



HDPE Traktör Oyun Grubu HDPE Truck Playground

HDPE plakalardan oluşan Traktör şeklinde oyun grubu. Tek kaydırağa ve tırmanma oyun elemanına sahiptir. Çocukların fiziksel ve zihinsel gelişimlerine katkıda bulunur. Play Equipment is formed from HDPE plates as an Urban Truck. It has one slide and climbing play equipment. It opens up children's imaginations and meet their physical activity needs.









HDPE Tren Oyun Grubu HDPE Train Playground

HDPE plakalardan oluşan Tren Vagonu şeklinde oyun grubu. Tek kaydırağa ve tırmanma oyun elemanına sahiptir.Çocukların fiziksel ve zihinsel gelişimlerine katkıda bulunur. Play Equipment is formed from HDPE plates as a Train Waggon. It has one slide and climbing play equipment. It opens up children's imaginations and meet their physical activity needs.

|   | Gövenlik Alari:<br>Easity Area: | 990cm x 500cm |
|---|---------------------------------|---------------|
| 遨 | Kapasité:<br>Capacity:          | 10-12         |
| 1 | Vükseklik:<br>Height            | 280cm         |
| 2 | Yaş Aralığı:<br>Açe Group:      | 3+            |









HDPE Oyun Grupları | HDPE Playground



Yeni Nesil Oyun Grubu New Generation Playground

İp halat tırmanma çe