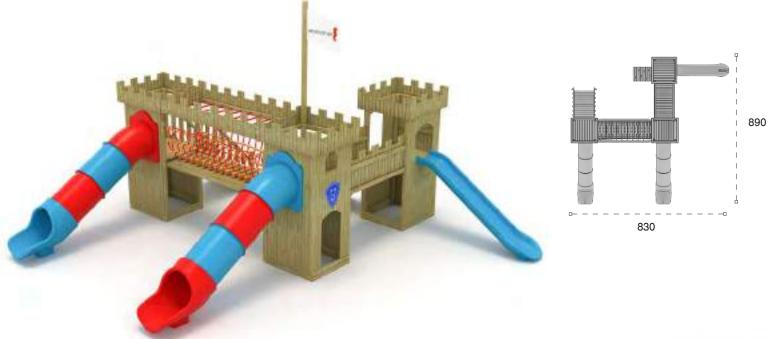

Kale Temalı Oyun Grubu Castle Themed Playground

Kale temalı oyun grubu; çeşitli kaydırak elemanlarından oluşur. Çocukların yaratıcılıklarını geliştirir ve fiziksel gelişimlerine katkıda bulunur. Castle themed playground has various slide equipments. It opens up children's imagination.

Kale Temalı Oyun Grubu Castle Themed Playground

Kale temalı oyun grubu; kaydırak, polietilen tırmanma, polietilen köprü ve polietilen tünel merdiven elemanlarından oluşur. Çocukların yaratıcılıklarını geliştirir ve fiziksel gelişimlerine katkıda bulunur. Castle themed playground has slide, polyethylene climbing, polyethylene bridge and polyethylene tunnel stair equipments. It opens up children's imagination.