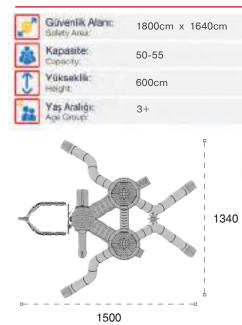

| 1  | Gövenlik Alanı;<br>Salety Area: | 1750cm x 1400cm |
|----|---------------------------------|-----------------|
| 榔  | Kapasite:<br>Casecity:          | 38-40           |
| 1  | Yükseklik:<br>Height            | 610cm           |
| 22 | Yaş Aralığı:<br>Açıs Gimuşi     | 3+              |