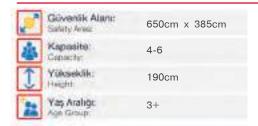

| 93 N           |                        | Oyun Grubu<br>c Playground |  |
|----------------|------------------------|----------------------------|--|
| Give<br>Salet  | enlik Alamı:<br>y Aren | 600cm x 580cm              |  |
| Kapi<br>Cape   | asite:<br>city:        | 4-6                        |  |
| 1 Yuks         | seklik:                | 265cm                      |  |
| Yaq I<br>Age C | Aralığı:<br>Broup:     | 3+                         |  |