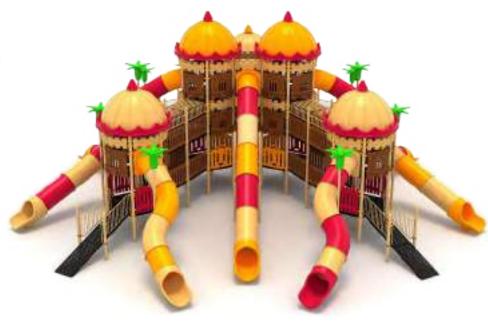

Kale Temalı Oyun Grubu Castle Themed Playground

Kale temalı oyun grubu; çeşitli kaydırak elemanlarından oluşur. Çocukların yaratıcılıklarını geliştirir ve fiziksel gelişimlerine katkıda bulunur. Castle themed playground has various slide equipments. It opens up children's imagination.