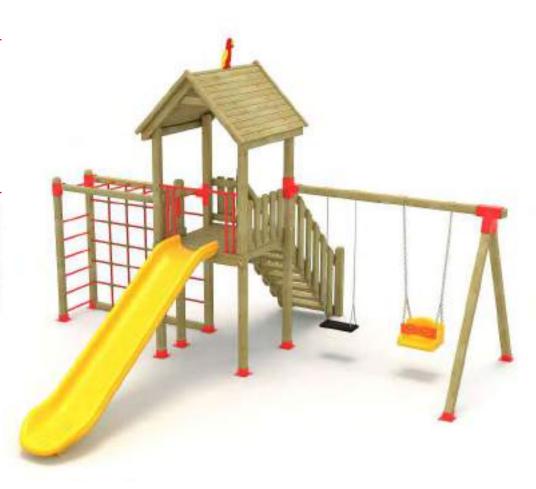

| Gövenlik Alan:<br>Salety Area | 800cm x 600cm |
|-------------------------------|---------------|
| Kapasite:<br>Caseday:         | 6-8           |
| Yükseklik:<br>Height          | 350cm         |
| Yaş Aralığı:<br>Age Group     | 3+            |