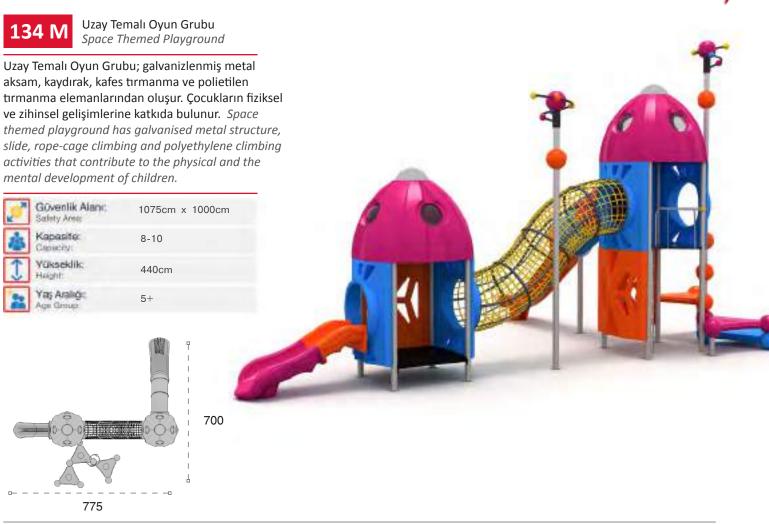

**1ETAL OYUN GRUPLARI** *AETAL PLAYGROUNDS* 

Uzay Temalı Oyun Grubu; galvanizlenmiş metal aksam, kaydırak, tüp tırmanma, polietilen tırmanma, ip halat tırmanma, kafes tırmanma, küre dönence ve denge elemanlarından oluşur. Çocukların yaratıcılıklarını geliştirir ve sağlıklı bir şekilde gelişimlerine katkıda bulunur. Space themed playground has galvanised metal structure slide, tube climbing, polyethylene climbing, rope climbing, cage climbing, rotary sphere and balancing equipments that contributes to the physical and the mental development of children.