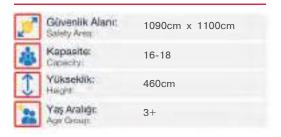

| 1  | Gövenlik Alanı;<br>Salety Area: | 1750cm x 1400cm |
|----|---------------------------------|-----------------|
| 榔  | Kapasite:<br>Casecity:          | 38-40           |
| 1  | Yükseklik:<br>Height            | 610cm           |
| 22 | Yaş Aralığı:<br>Açıs Gimuşi     | 3+              |