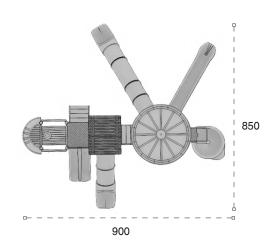

| 1 | Gövenlik Alari:<br>Salety Area: | 1160cm x 720cm |
|---|---------------------------------|----------------|
| 遨 | Kapasite:<br>Capacity:          | 10-12          |
| 1 | Yükseldik:<br>Height            | 470cm          |
| 2 | Yaş Aralığı:<br>Agır Group:     | 3+             |