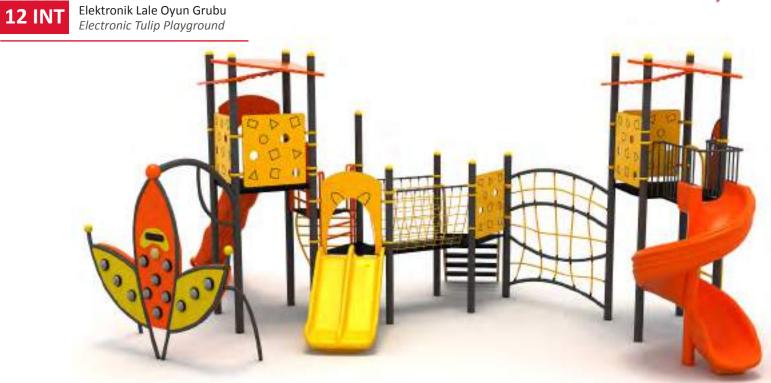

Elektronik Lale Oyun Grubu Electronic Tulip Playground

Lale temalı interaktif oyun grubu; kaydırak, metal tırmanma ve elektronik oyun elemanlarından oluşur. Çocukların hayal gücünü geliştirir ve fiziksel aktivite ihtiyacını karşılar. *Tulip themed playground has slide, metal climbing and electronic play equipments that contributes children's physical health and open up their imagination.* 

6

- 1. Oyun | Tek kişilik Zaman Oyunu 2. Oyun | Tek kişilik Puan Oyunu
- 3. Oyun | İki takımlı Hız Oyunu
- 4. Oyun | İki takımlı Zaman Oyunu
- 5. Oyun | İki takımlı Puan Oyunu

0

0

| 1 | Güvenlik Alanı;<br>Salety Area: | 825cm x 685cm |
|---|---------------------------------|---------------|
| 淧 | Kapasite:<br>Coporty            | 8-10          |
| Ĵ | Yükseklik:<br>Height            | 350cm         |
| - | Yaş Aralığı:<br>Age Group:      | 3+            |

Lale Elektronik Oyun Birimi

Tek kişilik veya takımlar halinde oynanılabilen 5 adet oyun içerir. Rekabet ve hız öğeleri içeren oyunlar çocukları hareket etmeye teşvik eder.

#### Tulip Electronic Play Equipment

Includes 5 games that could be played by one person or as team. It encourages children to move more, while they play competitive and fast games.

Elektronik Oyun Grupları | Electronic Playground

Lale temalı interaktif oyun grubu; kaydırak, metal tırmanma ve elektronik oyun elemanlarından oluşur. Çocukların hayal gücünü geliştirir ve fiziksel aktivite ihtiyacını karşılar. Tulip themed playground has slide, metal climbing and electronic play equipments that contributes children's physical health and open up their imagination.

1. Oyun | Tek kişilik Zaman Oyunu 2. Oyun | Tek kişilik Puan Oyunu 3. Oyun | İki takımlı Hız Oyunu 4. Oyun | İki takımlı Zaman Oyunu 5. Oyun | İki takımlı Puan Oyunu

#### Lale Elektronik Oyun Birimi

Tek kişilik veya takımlar halinde oynanılabilen 5 adet oyun içerir. Rekabet ve hız öğeleri içeren oyunlar çocukları hareket etmeye teşvik eder.

**Tulip Electronic Play Equipment** Includes 5 games that could be played by one person or as team. It encourages children to move more, while they play competitive and fast games.