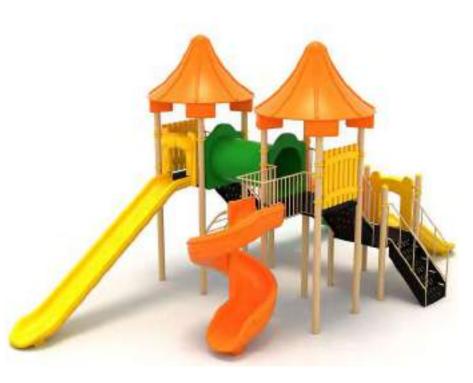

# **METAL METAL**

destekleyen, güvenli and provides safe social

Metal oyun gruplari Metal playgrounds

Arge park

Klasik Oyun Grubu Classic Playground

Metal oyun grubu; kaydırak elemanından oluşur. Çocukların fiziksel ve zihinsel gelişimlerine katkıda bulunur. Metal playground has slide equipment that contribute children's physical and mental health.

Klasik Oyun Grubu Classic Playground

Metal oyun grubu; kaydırak ve polietilen tırmanma elemanlarından oluşur. Çocukların fiziksel ve zihinsel gelişimlerine katkıda bulunur. Metal playground has slide and polyethylene climbing equipments that contribute children's physical and mental health.

Klasik Oyun Grubu Classic Playground

Metal oyun grubu; çeşitli kaydırak elemanlarından oluşur. Çocukların fiziksel ve zihinsel gelişimlerine katkıda bulunur. Metal playground has various slide equipments that contribute children's physical and mental health.

Klasik Oyun Grubu Classic Playground

650

Metal oyun grubu; kaydırak ve ip halat tırmanma elemanlarından oluşur. Çocukların fiziksel ve zihinsel gelişimlerine katkıda bulunur. Metal playground has slide and rope climbing equipments that contribute children's physical and mental health.

600

Klasik Oyun Grubu Classic Playground

Metal oyun grubu; çeşitli kaydırak elemanlarından oluşur. Çocukların fiziksel ve zihinsel gelişimlerine katkıda bulunur. *Metal playground has various slide equipments that contribute children's physical and mental health.* 