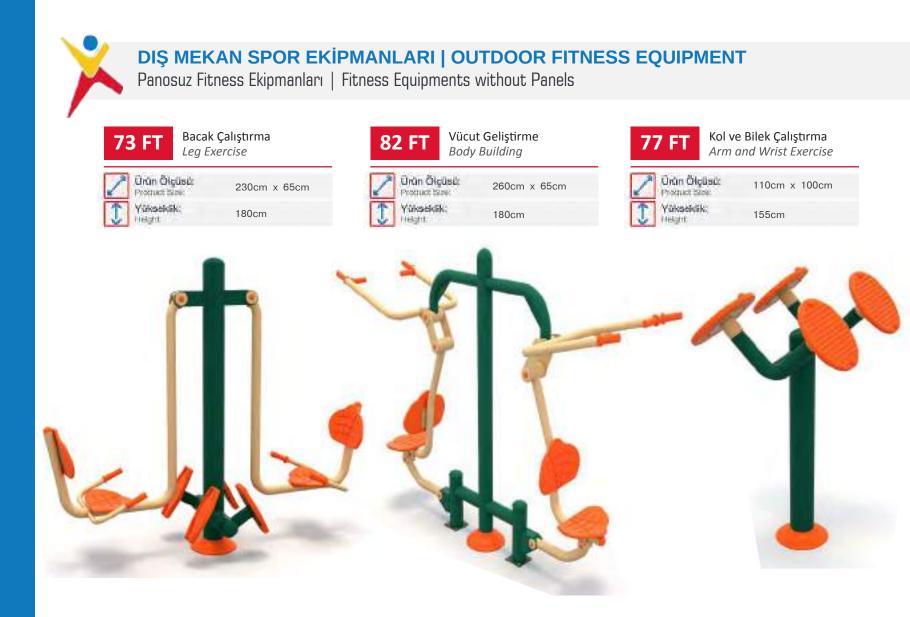

ouble body building equipment

#### 15 FT 10'lu Fitness Seti Fitness10 pcs set

- 70 FT Bel çalıştırma aleti
- 45 FT Havada Yürüyüş aleti
- 73 FT Bacak ve karın çalıştırma aleti
- 75 FT İkili bacak esnetme aleti
- 76 FT Salınım Aleti
- 77 FT Kol, bilek ve omuz çalıştırma aleti
- 79 FT Salınım ve bacak esnetme aleti
- 80 FT Mekik ve şınav aleti
- 81 FT İkili bisiklet aleti
- 82 FT İkili vücut geliştirme aleti
- 70 FT Waist twisting equipment
- 45 FT Double air walking equipment
- 73 FT Leg and abdomen exercise equipment
- 75 FT Double leg stretch equipment
- 76 FT Double swinging equipment
- 77 FT Arm, wrist, shoulder exercise equipment
- 79 FT swinging and leg stretching equipment
- 80 FT Sit-up, push-up equipment
- 81 FT Double bike equipment
- 82 FT Double body building equipment











Bel Çevirme Waist Exercise





Ürün Ölçüsü: ct: 55 Yükseklik: fielght.

Bike and Step 190cm x 152cm

130cm

75 FT

1



İkili Esneme Double Stretching

| 2 | Ürün Ölçüsü:<br>Protect Size: | 140cm x | 55cm |
|---|-------------------------------|---------|------|
| C | Yüksekšk;<br>Height           | 130cm   |      |





## DIŞ MEKAN SPOR EKİPMANLARI | OUTDOOR FITNESS EQUIPMENT

Panosuz Fitness Ekipmanları | Fitness Equipments without Panels



| 2 | Örün Ölçüsü:<br>Product Size: | 140cm x 40cm |
|---|-------------------------------|--------------|
| Ĵ | Yükseklik:<br>Height          | 130cm        |





İkili Salınım Double Swinging

| 2 | Ürün Ölçüsü:<br>Protruct Saw | 140cm x 40cm |  |
|---|------------------------------|--------------|--|
| Ĵ | Yükseklik:<br>Height         | 130cm