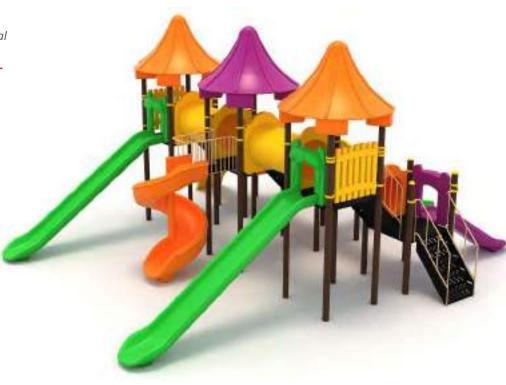

Metal oyun gruplari Metal playgrounds

17 M

Klasik Oyun Grubu Classic Playground

Metal oyun grubu; kaydırak ve salıncak elemanlarından oluşur. Çocukların fiziksel ve zihinsel gelişimlerine katkıda bulunur. Metal playground has slide and swing equipments that contribute children's physical and mental health.

630

41 M

Klasik Oyun Grubu Classic Playground

Metal oyun grubu; kaydırak ve salıncak elemanlarından oluşur. Çocukların fiziksel ve zihinsel gelişimlerine katkıda bulunur. Metal playground has slide and swing equipments that contribute children's physical and mental health.