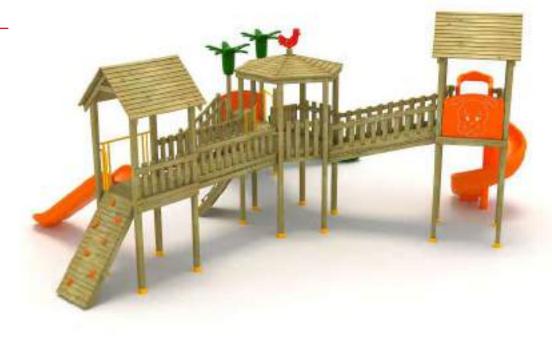

www.argeprk.com

METAL OYUN GRUPLARI METAL PLAYGROUNDS

Ev Temalı Oyun Grubu House Themed Playground

Ev temalı oyun grubu; kaydırak ve metal tırmanma elemanlarından oluşur. Çocukların yaratıcılıklarını geliştirerek zihinsel ve fiziksel gelişimlerine katkıda bulunur. House themed playground has slide and metal climbing equipments that help to improve children's creativity and physical health.

#### Ev Temalı Oyun Grubu House Themed Playground

Ev temalı oyun grubu; kaydırak, metal tırmanma, polietilen tırmanma ve tüp geçiş elemanlarından oluşur. Çocukların yaratıcılıklarını geliştirerek zihinsel ve fiziksel gelişimlerine katkıda bulunur. House themed playground has slide, metal climbing, polyethylene climbing and tube passing equipments that helps to improve children's creativity and physical health.