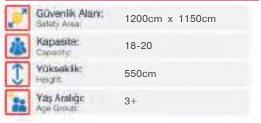

physical health and open up their imagination.

| 9 | Gövenlik Alanı:<br>Balety Area | 2820cm x 1190cm |
|---|--------------------------------|-----------------|
| 遨 | Kapasite:<br>Capacity:         | 60-65           |
| 1 | Vilkseklik:<br>Height:         | 600cm           |
| * | Yaş Aralığı:<br>Açıs Group:    | 3+              |



Arge park

METAL OYUN GRUPLARI | METAL PLAYGROUNDS



Klasik Oyun Grupları | Classic Playground



Tren Temalı Oyun Grubu Train Themed Playground

Tren temalı oyun grubu; kaydırak, metal tırmanma ve tüp geçiş elemanlarından oluşur. Çocukların hayal gücünü geliştirir ve fiziksel aktivite ihtiyacını karşılar. Train themed playground has slide, metal climbing and tube passing equipments that contributes children's physical health and open up their imagination.









VIETAL OYUN GRUPLARI METAL PLAYGROUNDS



Tren Temalı Oyun Grubu Train Themed Playground

Tren temalı oyun grubu; kaydırak, metal tırmanma ve tüp geçiş elemanlarından oluşur. Çocukların yaratıcılıklarını geliştirir ve fiziksel gelişimlerine katkıda bulunur. Train themed playground has slide, metal climbing and tube passing equipments that contributes children's physical health and open up their imagination.

| 9  | Gövenlik Alam:<br>Salety Area: | 1290cm x 925cm |
|----|--------------------------------|----------------|
| *  | Kapasite:<br>Coporty           | 14-16          |
| 1  | Yükseklik:<br>Height           | 400cm          |
| 22 | Yaş Aralığı;<br>Age Group:     | 3+             |











Tren Temalı Oyun Grubu Train Themed Playground

Tren temalı oyun grubu; çeşitli kayd