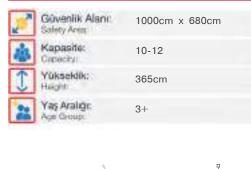

| 1 | Gövenlik Alanı:<br>Salety Aren: | 830cm x 785cm |
|---|---------------------------------|---------------|
| 鹵 | Kapasite:<br>Capacity:          | 10-12         |
| 1 | Yükseklik:<br>Haight            | 360cm         |
| 2 | Yaş Aralığı:<br>Açe Group:      | 3+            |