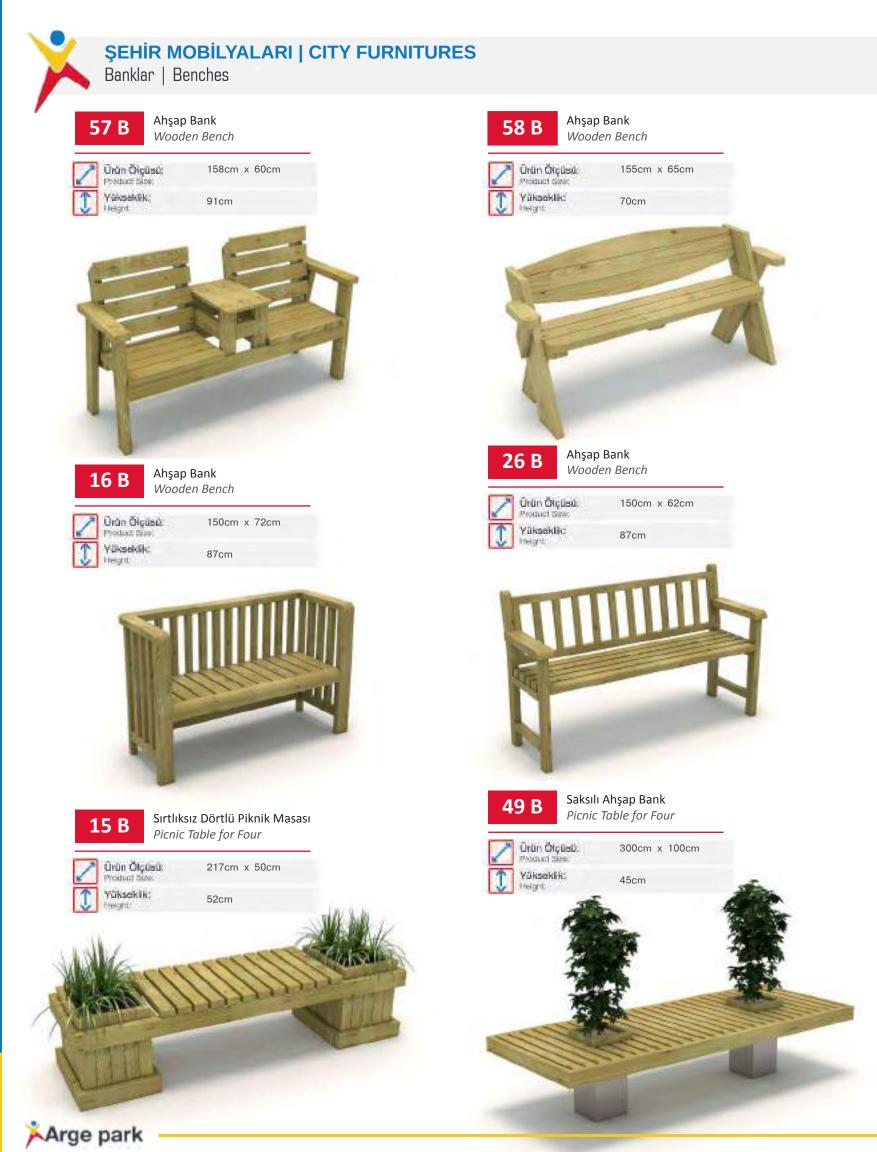

teight              | ik:           | 75cm              |  |
|                                 |               |                   |  |







Ahşap Bank Wooden Bench

 Orün Ölçüsü: Pronuct bine: Yükseklik: Instat

145cm x 50cm 75cm





Banklar | Benches







Paslanmaz Ayaklı Bank Wooden Bench with Stainless Steel Structure



150cm x 100cm 80cm



Banklar | Benches



Paslanmaz Ayaklı Bank Wooden Bench with Stainless Steel Structure



Ürün Ölçüsü: 145cm x 50cm Product 6





Paslanmaz Ayaklı Bank Wooden Bench with Stainless Steel Structure





147cm x 60cm 87cm



Paslanmaz Ayaklı Bank

Wooden Bench with Stainless Steel Structure

145cm x 50cm



31 B

Ünün Ölçüsü:

Paslanmaz Ayaklı Bank Wooden Bench with Stainless Steel Structure









Banklar | Benches





Banklar | Benches

















Bisiklet Parkı | Bicycle Parking



www.argeprk.com

ŞEHİR MOBİLYALARI CITY FURNITURES





Bisiklet Parkı | Bicycle Parking



Bisiklet Parkı | Bicycle Parking





Bahçe Mobilyaları | Garden Furnitures













Zemin Malzemeleri | Flooring Materials









'Yaşlandığımız için, Oyun Oynamayı Bırakmıyoruz, Oyun Oynamayı Bıraktığımız için Yaşlanıyoruz...' eprk.com

9

G. Bernard Shaw

# Arge park

### www.argeprk.com

ÇOCUK OYUN SİSTEMLERİ VE ŞEHİR MOBİLYALARI

Saray Mah. Keresteciler Blv. No:50 Ankara/TURKİYE

+90(312) 257 3024
 +90(546) 683 7751 - Satış Danışmanı

info@argeprk.com

The