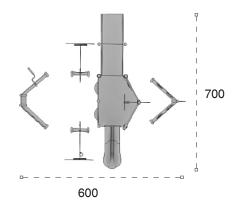

*METAL PLAYGROUNDS* 

191 M

Kızılderili Temalı Oyun Grubu Indian Themed Playground

Kızılderili temalı oyun grubu; kaydırak ve tırmanma elemanlarından oluşur. Çocukların zihinsel ve fiziksel gelişimlerine katkıda bulunur. House themed playground has slide and climbing equipments that help to improve children's creativity and physical health.

| 1  | Gövenlik Alanı:<br>Salaty Arka: | 1225cm x 1480cm |
|----|---------------------------------|-----------------|
| 徽  | Kapasite:<br>Coporty            | 16-18           |
| 1  | Vükseklik:<br>Height:           | 400cm           |
| 24 | Yaş Aralığı:<br>Aşı Group:      | 3+              |
|    |                                 |                 |