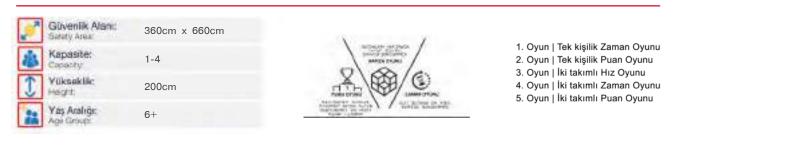

1. Oyun | Tek kişilik Zaman Oyunu 2. Oyun | Tek kişilik Puan Oyunu 3. Oyun | İki takımlı Hız Oyunu

- 4. Oyun | İki takımlı Zaman Oyunu
- 5. Oyun | İki takımlı Puan Oyunu

Lale Elektronik Oyun Birimi

Tek kişilik veya takımlar halinde oynanılabilen 5 adet oyun içerir. Rekabet ve hız öğeleri içeren oyunlar çocukları hareket etmeye teşvik eder.

6

- 1. Oyun | Tek kişilik Zaman Oyunu 2. Oyun | Tek kişilik Puan Oyunu
- 3. Oyun | İki takımlı Hız Oyunu
- 4. Oyun | İki takımlı Zaman Oyunu
- 5. Oyun | İki takımlı Puan Oyunu

0

0

| 1 | Güvenlik Alanı;<br>Salety Area: | 825cm x 685cm |
|---|---------------------------------|---------------|
| 淧 | Kapasite:<br>Coporty            | 8-10          |
| Ĵ | Yükseklik:<br>Height            | 350cm         |
| - | Yaş Aralığı:<br>Age Group:      | 3+            |

1. Oyun | Tek kişilik Zaman Oyunu 2. Oyun | Tek kişilik Puan Oyunu 3. Oyun | İki takımlı Hız Oyunu 4. Oyun | İki takımlı Zaman Oyunu 5. Oyun | İki takımlı Puan Oyunu

1. Oyun | Tek kişilik Zaman Oyunu

2. Oyun | Tek kişilik Puan Oyunu 3. Oyun | İki takımlı Hız Oyunu

4. Oyun | İki takımlı Zaman Oyunu

5. Oyun | İki takımlı Puan Oyunu

| 1 | Gilvenlik Alam:<br>Solety Area: | 1020cm x 860cm |
|---|---------------------------------|----------------|
| 遨 | Kapasite:<br>Copacity           | 10-12          |
| I | Yükseklik:<br>Height            | 350cm          |
| 2 | Yaş Aralığı:<br>Agi Group:      | 3+             |

# 

- 1. Oyun | Tek kişilik Zaman Oyunu
- Oyun | Tek kişilik Puan Oyunu
   Oyun | İki takımlı Hız Oyunu
- 4. Oyun | İki takımlı Zaman Oyunu
- 5. Oyun | İki takımlı Puan Oyunu

Elektronik Oyun Grupları | Electronic Playground

- 1. Oyun | Tek kişilik Zaman Oyunu 2. Oyun | Tek kişilik Puan Oyunu 3. Oyun | İki takımlı Hız Oyunu 4. Oyun | İki takımlı Zaman Oyunu
- 5. Oyun | İki takımlı Puan Oyunu