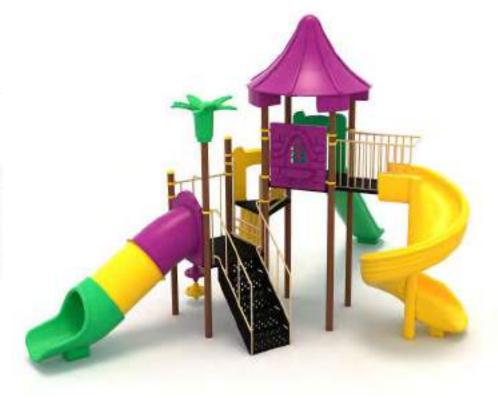

| 1 | Güvenlik Aları:<br>Salety Area | 950cm x 935cm |
|---|--------------------------------|---------------|
| 遨 | Kapasite:<br>Capacity:         | 14-16         |
| 1 | Yükseldik:<br>Height           | 460cm         |
| - | Yaş Aralığı:<br>Agır Group:    | 3+            |