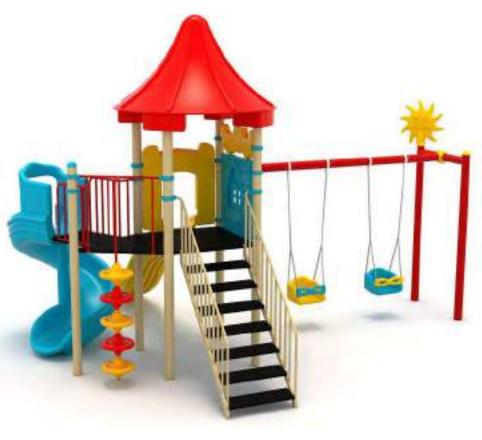

Metal oyun gruplari Metal playgrounds

17 M

Klasik Oyun Grubu Classic Playground

Metal oyun grubu; kaydırak ve salıncak elemanlarından oluşur. Çocukların fiziksel ve zihinsel gelişimlerine katkıda bulunur. Metal playground has slide and swing equipments that contribute children's physical and mental health.

630

41 M

Klasik Oyun Grubu Classic Playground

Metal oyun grubu; kaydırak ve salıncak elemanlarından oluşur. Çocukların fiziksel ve zihinsel gelişimlerine katkıda bulunur. Metal playground has slide and swing equipments that contribute children's physical and mental health.