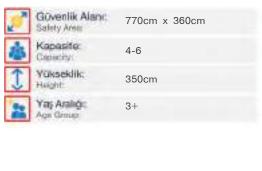

| Gövenlik Alan:<br>Salety Area | 800cm x 600cm |
|-------------------------------|---------------|
| Kapasite:<br>Caseday:         | 6-8           |
| Yükseklik:<br>Height          | 350cm         |
| Yaş Aralığı:<br>Age Group     | 3+            |