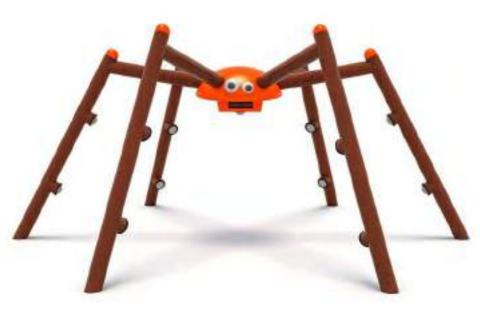

# INTERAKTIF OYUN GRUPLARI

Bilgisayar, video oyunlarından ilham alarak geliştirilmiş, çocukları evlerinden çıkıp dış mekanlarda oynamaya ve sosyalleşmeye teşvik eden oyun grupları.

Inspired from video games, these playgrounds encourages children to go out and socialize.

Elektronik Oyun Grupları | Electronic Playground

Lale temalı interaktif oyun grubu; kaydırak, metal tırmanma, ip halat tırmanma, ip halat köprü ve elektronik oyun elemanlarından oluşur. Çocukların hayal gücünü geliştirir ve fiziksel aktivite ihtiyacını karşılar. *Tulip themed playground has slide, metal climbing, rope climbing, rope bridge and electronic play equipments that contributes children's physical health and open up their imagination.* 