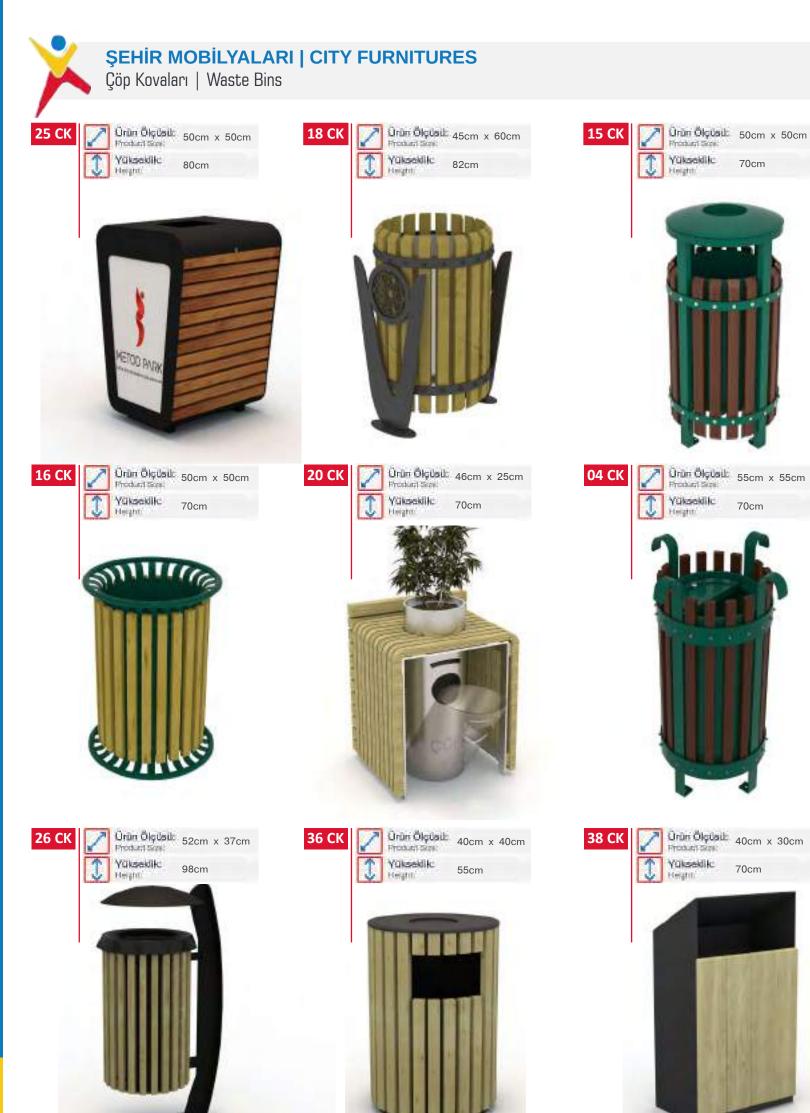

| ik:           | 75cm              |  |
|                                 |               |                   |  |







Ahşap Bank Wooden Bench

 Orün Ölçüsü: Pronuct bine: Yükseklik: Instat

145cm x 50cm 75cm





Banklar | Benches







Paslanmaz Ayaklı Bank Wooden Bench with Stainless Steel Structure



150cm x 100cm 80cm



Banklar | Benches



Paslanmaz Ayaklı Bank Wooden Bench with Stainless Steel Structure



Ürün Ölçüsü: 145cm x 50cm Product 6





Paslanmaz Ayaklı Bank Wooden Bench with Stainless Steel Structure





147cm x 60cm 87cm



Paslanmaz Ayaklı Bank

Wooden Bench with Stainless Steel Structure

145cm x 50cm



31 B

Ünün Ölçüsü:

Paslanmaz Ayaklı Bank Wooden Bench with Stainless Steel Structure









Banklar | Benches





Banklar | Benches

















Bisiklet Parkı | Bicycle Parking



www.argeprk.com

ŞEHİR MOBİLYALARI CITY FURNITURES





Bisiklet Parkı | Bicycle Parking



Bisiklet Parkı | Bicycle Parking





Bahçe Mobilyaları | Garden Furnitures













Zemin Malzemeleri | Flooring Materials









'Yaşlandığımız için, Oyun Oynamayı Bırakmıyoruz, Oyun Oynamayı Bıraktığımız için Yaşlanıyoruz...' eprk.com

9

G. Bernard Shaw

# Arge park

### www.argeprk.com

ÇOCUK OYUN SİSTEMLERİ VE ŞEHİR MOBİLYALARI

Saray Mah. Keresteciler Blv. No:50 Ankara/TURKİYE

+90(312) 257 3024
 +90(546) 683 7751 - Satış Danışmanı

info@argeprk.com

The