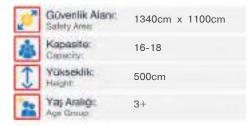

| 93 N           |                        | Oyun Grubu<br>c Playground |  |
|----------------|------------------------|----------------------------|--|
| Give<br>Salet  | enlik Alamı:<br>y Aren | 600cm x 580cm              |  |
| Kapi<br>Cape   | asite:<br>city:        | 4-6                        |  |
| 1 Yuks         | seklik:                | 265cm                      |  |
| Yaq I<br>Age C | Aralığı:<br>Broup:     | 3+                         |  |