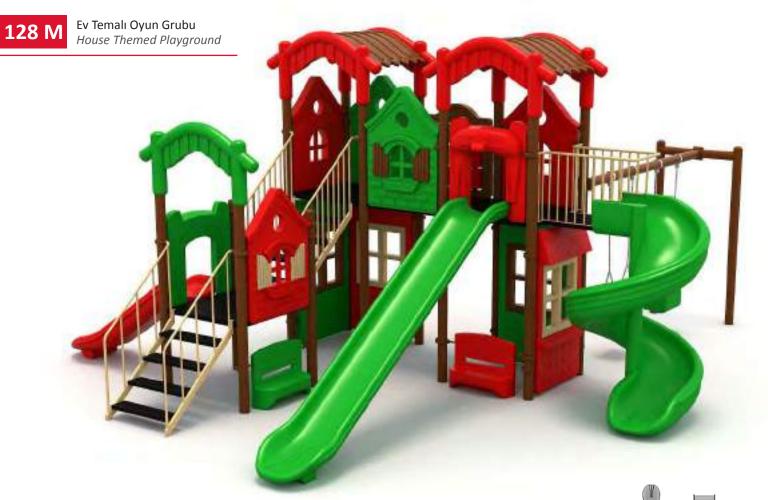

www.argeprk.com

METAL OYUN GRUPLARI METAL PLAYGROUNDS

Ev Temalı Oyun Grubu House Themed Playground

Ev temalı oyun grubu; kaydırak ve metal tırmanma elemanlarından oluşur. Çocukların yaratıcılıklarını geliştirerek zihinsel ve fiziksel gelişimlerine katkıda bulunur. House themed playground has slide and metal climbing equipments that help to improve children's creativity and physical health.

#### Ev Temalı Oyun Grubu House Themed Playground

Ev temalı oyun grubu; kaydırak, metal tırmanma, polietilen tırmanma ve tüp geçiş elemanlarından oluşur. Çocukların yaratıcılıklarını geliştirerek zihinsel ve fiziksel gelişimlerine katkıda bulunur. House themed playground has slide, metal climbing, polyethylene climbing and tube passing equipments that helps to improve children's creativity and physical health.