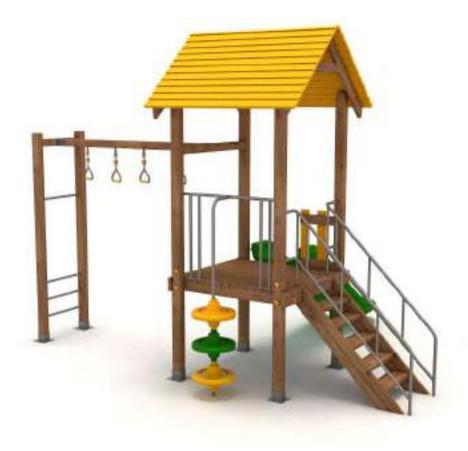

## **METAL OYUN GRUPLARI | METAL PLAYGROUNDS**

Klasik Oyun Grupları | Classic Playground

**1ETAL OYUN GRUPLARI** *AETAL PLAYGROUNDS* 

79 M

Klasik Oyun Grubu Classic Playground

Metal oyun grubu; kaydırakve polietilen tırmanma elemanlarından oluşur. Çocukların fiziksel ve zihinsel gelişimlerine katkıda bulunur. Metal playground has slide and polyethylene climbing equipments that contributes children's physical and mental health.

Klasik Oyun Grubu 42 M Classic Playground

Metal oyun grubu; kaydırak ve polietilen tırmanma elemanlarından oluşur. Çocukların fiziksel ve zihinsel gelişimlerine katkıda bulunur. Metal playground has slide and polyethylene climbing equipments that contributes children's physical and mental health.