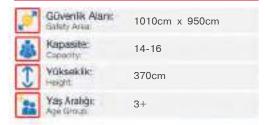

Klasik Oyun Grubu

Classic Playground

| 1 | Gövenlik Alanı:<br>Salety Area | 1000cm x 710cm |
|---|--------------------------------|----------------|
| 遨 | Kapasite:<br>Capacity:         | 10-12          |
| 1 | Yükseklik:<br>Height           | 410cm          |
| 2 | Yaş Aralığı:<br>Agır Geoup     | 3+             |