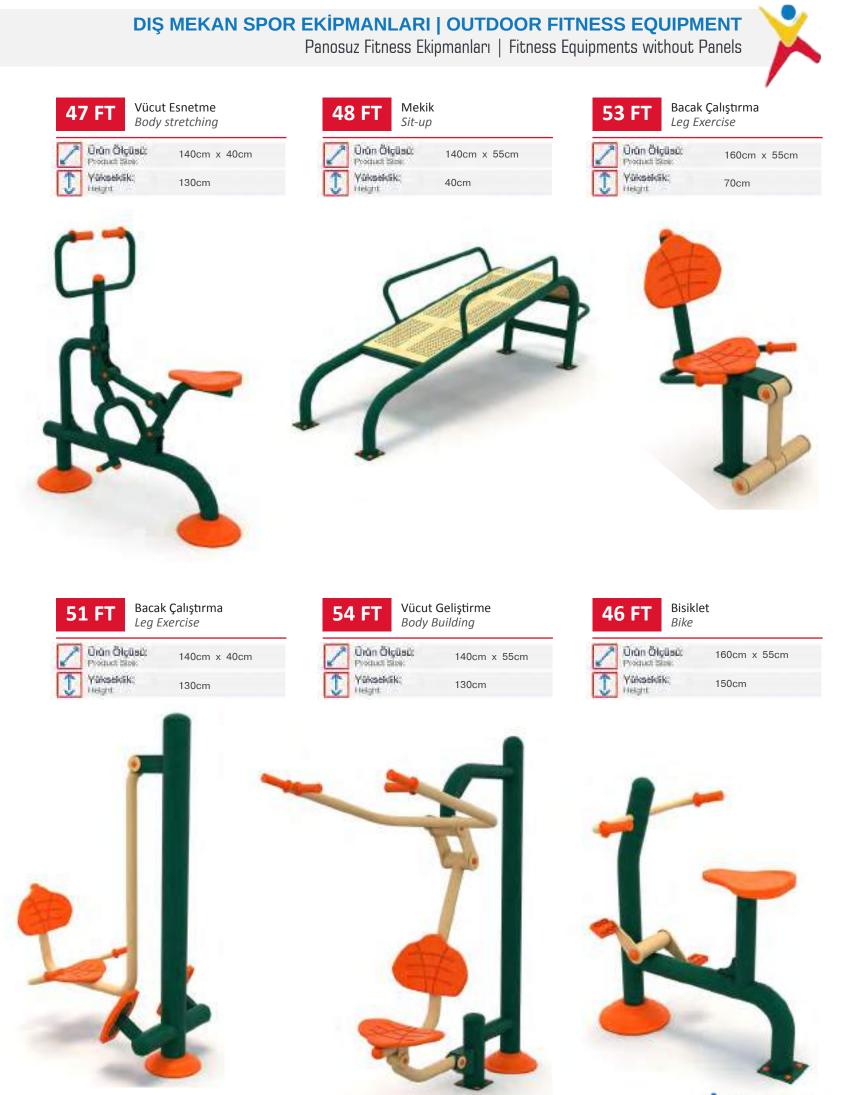

eight           | 130cm   |      |





## DIŞ MEKAN SPOR EKİPMANLARI | OUTDOOR FITNESS EQUIPMENT

Panosuz Fitness Ekipmanları | Fitness Equipments without Panels



| 2 | Örün Ölçüsü:<br>Product Size: | 140cm x 40cm |
|---|-------------------------------|--------------|
| Ĵ | Yükseklik:<br>Height          | 130cm        |





İkili Salınım Double Swinging

| 2 | Ürün Ölçüsü:<br>Protruct Saw | 140cm x 40cm |  |
|---|------------------------------|--------------|--|
| Ĵ | Yükseklik:<br>Height         | 130cm        |  |



Salınım ve Esneme Swinging and Stretching

| 2 | Ürün Ölçüsü:<br>Product bize: | 140cm x 55cm |
|---|-------------------------------|--------------|
| 1 | Yükseklik;<br>Height          | 130cm        |



İkili Havada Yürüyüş Double Air Walking



www.argeprk.com









Arge park

DIŞ MEKAN SPOR ALETLERİ OUTDOOR FITNESS EQUIPMENT DIŞ MEKAN SPOR EKİPMANLARI | OUTDOOR FITNESS EQUIPMENT

Fit&Safe Serisi | Fit&Safe Series



DIŞ MEKAN SPOR ALETLERİ OUTDOOR FITNESS EQUIPMENT



www.argeprk.com

**ŞEHİR MOBİLYALARI** Konforlu, Sosyal alanlar yaratır.

10

XE/ADDIEN

9

park

areas

P.

CITY FURNITURES Creates, comfortable social

51





Şehir Mobilyaları City Furnitures







www.argeprk.com

Şehir Mobilyaları City Furnitures







Altigen Kamelya Hexagonal Gazebo







Yükseklik: 1 fieldhit

340cm



Sekizgen Kamelya

Octagonal Gazebo

400cm x 400cm

340cm





Sekizgen Kamelya Octagonal Gazebo



500cm x 500cm

340cm



www.argeprk.com

01 K

Örün Ölçüsü:

Yottact Sieli:

Yükseklik

leight:





www.argeprk.com

Şehir Mobilyaları City furnitures

Kamely