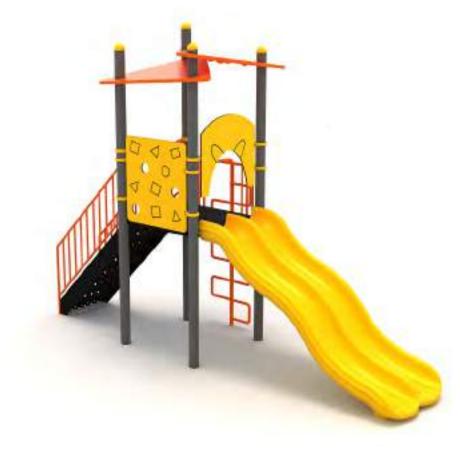

ı:<br>Age Group      | 3+              |





Klasik Oyun Grubu Classic Playground



Aetal oyun gruplari Metal playgrounds



Metal oyun grubu; kaydırak, metal tırmanma ve polietilen tırmanma elemanlarından oluşur. Çocukların fiziksel ve zihinsel gelişimlerine katkıda bulunur. Metal playground has slide, polyethylene climbing and metal climbing equipments that contributes children's physical and mental health.

| 2 | Gövenlik Alanı;<br>Salety Area: | 1455cm x 1110cm |
|---|---------------------------------|-----------------|
| 遨 | Kapasite:<br>Casecity:          | 26-28           |
| 1 | Yükseklik:<br>Height            | 650cm           |
| 2 | Yaş Aralığı:<br>Açıs Gimup      | 3+              |







## METAL OYUN GRUPLARI | METAL PLAYGROUNDS

Klasik Oyun Grupları | Classic Playground





Klasik Oyun Grubu Classic Playground

Metal oyun grubu; kaydırak ve metal tırmanma elemanlarından oluşur. Çocukların fiziksel ve zihinsel gelişimlerine katkıda bulunur. *Metal playground has slide and metal climbing equipments that contributes children's physical and mental health.* 







Klasik Oyun Grubu Classic Playground

Metal oyun grubu; kaydırak ve metal tırmanma elemanlarından oluşur. Çocukların fiziksel ve zihinsel gelişimlerine katkıda bulunur. *Metal playground has slide and metal climbing equipments that contributes children's physical and mental health.* 

| Gövenlik Alan:<br>Salety Area | 800cm x 600cm |
|-------------------------------|---------------|
| Kapasite:<br>Caseday:         | 6-8           |
| Yükseklik:<br>Height          | 350cm         |
| Yaş Aralığı:<br>