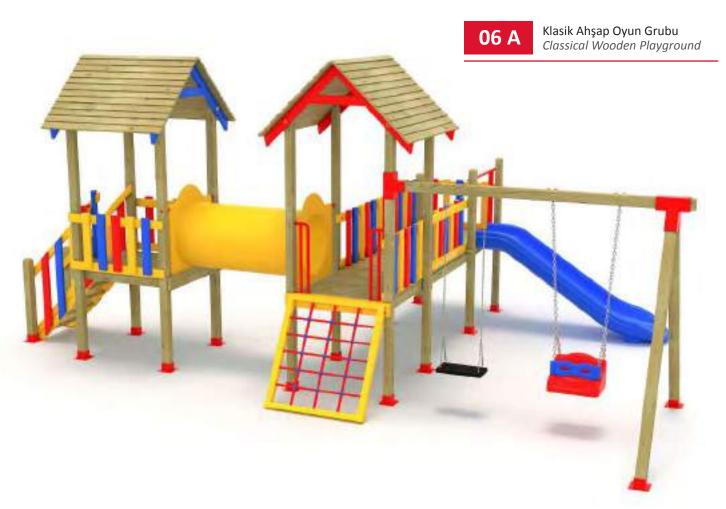

factured from impregnated pine wood. It consists of slide and wooden climbing equipment. It develops mental and physical health of children.











Ahşap oyun grubu; emprenyelenmiş çam ahşaptan üretilmiştir. Çeşitli kaydırak elemanlarından oluşur. Çocukların fiziksel ve zihinsel gelişimlerine katkıda bulunur. Wooden playground manufactured from impregnated pine wood. It consists of various slide equipment. It develops mental and physical health of children.









Ahşap oyun grubu; emprenyelenmiş çam ahşaptan üretilmiştir. Çeşitli kaydırak elemanlarından oluşur. Çocukların fiziksel ve zihinsel gelişimlerine katkıda bulunur. Wooden playground manufactured from impregnated pine wood. It consists of various slide equipment. It develops mental and physical health of children.













Ahşap oyun grubu; emprenyelenmiş çam ahşaptan üretilmiştir. Kaydırak, ip halat tırmanma, tüp geçiş ve salıncak elemanlarından oluşur. Çocukların fiziksel ve zihinsel gelişimlerine katkıda bulunur. Wooden playground manufactured from impregnated pine wood. It consists of slide, rope climbing, tube passing and swing equipment. It develops mental and physical health of children.













Ahşap oyun grubu; emprenyelenmiş çam ahşaptan üretilmiştir. Kaydırak, ip halat tırmanma ve tüp geçiş elemanlarından oluşur. Çocukların fiziksel ve zihinsel gelişimlerine katkıda bulunur. Wooden playground manufactured from impregnated pine wood. It consists of slide and rope climbing, tube passing equipment. It develops mental and physical health of children.







Arge park





Klasik Ahşap Oyun Grub