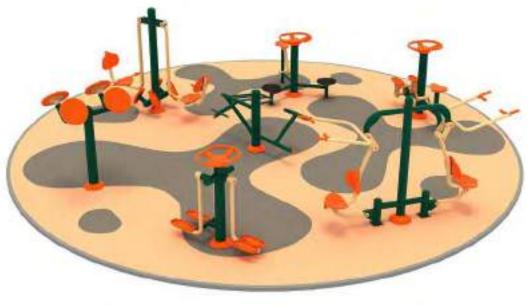

Fitness Seti Fitness 7 pcs set 70 FT Bel çalıştırma aleti 71 FT Bisiklet ve step aleti 73 FT Bacak ve karın çalıştırma aleti 77 FT Kol, bilek ve omuz çalıştırma aleti • 79 FT Salınım ve bacak esnetme aleti

 80 FT Mekik ve şınav aleti 82 FT İkili vücut geliştirme aleti

 70 FT Waist twisting equipment 71 FT Bike and step equipment

73 FT Leg and abdomen exercise equipment

#### 5'li Fitness Seti

- Fitness 5 pcs set
- 71 FT Bisiklet ve step aleti
- 77 FT Kol, bilek ve omuz çalıştırma aleti • 79 FT Salınım ve bacak esnetme aleti
- 80 FT Mekik ve şınav aleti 82 FT İkili vücut geliştirme aleti
- 71 FT Bike and step equipment
- 77 FT arm, wrist, shoulder exercise equipment
- 79 FT Swinging and leg strectching equipment
- 80 FT Sit-up & push-up equipment
- 82 FT Double body building equipment



## 77 FT Arm, wrist, shoulder exercise equipment 79 FT swinging and leg stretching equipment80 FT Sit-up, push-up equipment 82 FT Double body building equipment

#### 15 FT 10'lu Fitness Seti Fitness10 pcs set

- 70 FT Bel çalıştırma aleti
- 45 FT Havada Yürüyüş aleti
- 73 FT Bacak ve karın çalıştırma aleti
- 75 FT İkili bacak esnetme aleti
- 76 FT Salınım Aleti
- 77 FT Kol, bilek ve omuz çalıştırma aleti
- 79 FT Salınım ve bacak esnetme aleti
- 80 FT Mekik ve şınav aleti
- 81 FT İkili bisiklet aleti
- 82 FT İkili vücut geliştirme aleti
- 70 FT Waist twisting equipment
- 45 FT Double air walking equipment
- 73 FT Leg and abdomen exercise equipment
- 75 FT Double leg stretch equipment
- 76 FT Double swinging equipment
- 77 FT Arm, wrist, shoulder exercise equipment
- 79 FT swinging and le