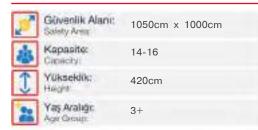

| 1 | Güvenlik Alanı:<br>Salety Area: | 980cm x 730cm |
|---|---------------------------------|---------------|
| 遨 | Kapasite:<br>Capacity:          | 10-12         |
| 1 | Yükseklik:<br>Height            | 420cm         |
| 2 | Yaş Aralığı:<br>Agir Group:     | 3+            |