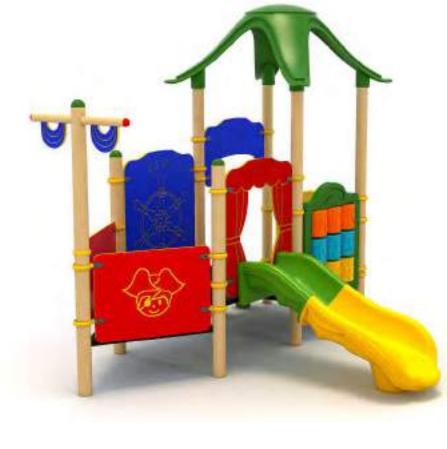

ncak elemanlarından oluşur. Çocukların fiziksel ve zihinsel gelişimlerine katkıda bulunur. Metal playground has slide and swing equipments that contribute children's physical and mental health.







www.argeprk.com



## 90 M

Klasik Oyun Grubu Classic Playground

Metal oyun grubu; kaydırak, polietilen tırmanma ve sallanma elemanlarından oluşur. Çocukların fiziksel ve zihinsel gelişimlerine katkıda bulunur. *Metal playground has slide, polyethylene climbing and swing equipments that contributes children's physical and mental health.* 





Klasik Oyun Grubu Classic Playground

Metal oyun grubu; kaydırak elemanlarından oluşur. Çocukların fiziksel ve zihinsel gelişimlerine katkıda bulunur. *Metal playground has slide equipment that contributes children's physical and mental health.* 















| 93 N           |                        | Oyun Grubu<br>c Playground |  |
|----------------|------------------------|----------------------------|--|
| Give<br>Salet  | enlik Alamı:<br>y Aren | 600cm x 580cm              |  |
| Kapi<br>Cape   | asite:<br>city:        | 4-6                        |  |
| 1 Yuks         | seklik:                | 265cm                      |  |
| Yaq I<br>Age C | Aralığı:<br>Broup:     | 3+                         |  |





560









Klasik Oyun Grupları | Classic Playground





Klasik Oyun Grubu Classic Playground

Metal oyun grubu; kaydırak ve polietilen tırmanma aktivitelerine sahiptir. Çocukların fiziksel ve zihinsel gelişimlerine katkıda bulunur. *Metal playground has slide and polyethylene climbing equipments that contributes children's