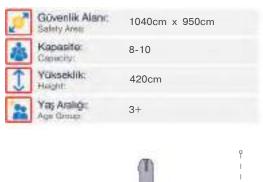

| 1  | Güvenlik Aların<br>Salety Area: | 1020cm x 835cm |
|----|---------------------------------|----------------|
| 齒  | Kapasite:<br>Capacity           | 8-10           |
| 1  | Yükseklik:<br>Height            | 470cm          |
| 22 | Yaş Aralığı:<br>Age Geoup       | 3+             |