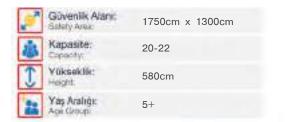

| 1  | Gövenlik Alanı;<br>Salety Area: | 1750cm x 1400cm |
|----|---------------------------------|-----------------|
| 榔  | Kapasite:<br>Casecity:          | 38-40           |
| 1  | Yükseklik:<br>Height            | 610cm           |
| 22 | Yaş Aralığı:<br>Açıs Gimuşi     | 3+              |