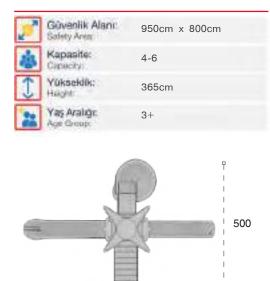

| 1  | Gevenlik Alarıı:<br>Salety Area | 950cm x 960cm |
|----|---------------------------------|---------------|
| 遨  | Kapasite:<br>Capacity:          | 10-12         |
| 1  | Yükseklik:<br>Height            | 470cm         |
| 22 | Yaş Aralığı:<br>Agır Group      | 3+            |