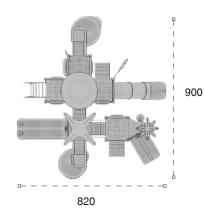

| 1 | Gövenlik Alanı:<br>Salety Aren: | 830cm x 785cm |
|---|---------------------------------|---------------|
| 鹵 | Kapasite:<br>Capacity:          | 10-12         |
| 1 | Yükseklik:<br>Haight            | 360cm         |
| 2 | Yaş Aralığı:<br>Açe Group:      | 3+            |