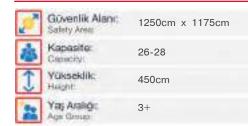

| 2 | Gövenlik Alanı;<br>Salety Area: | 1455cm x 1110cm |
|---|---------------------------------|-----------------|
| 遨 | Kapasite:<br>Casecity:          | 26-28           |
| 1 | Yükseklik:<br>Height            | 650cm           |
| 2 | Yaş Aralığı:<br>Açıs Gimup      | 3+              |