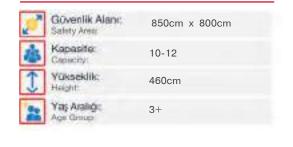

| 1 | Gövenlik Alanı:<br>Salety Aren: | 830cm x 785cm |
|---|---------------------------------|---------------|
| 鹵 | Kapasite:<br>Capacity:          | 10-12         |
| 1 | Yükseklik:<br>Haight            | 360cm         |
| 2 | Yaş Aralığı:<br>Açe Group:      | 3+            |