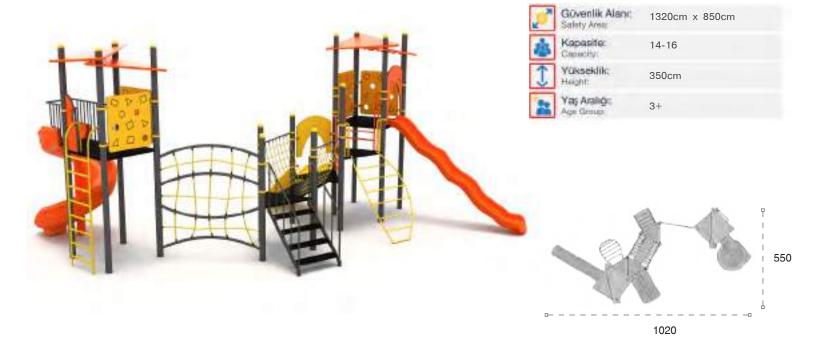

Metal oyun gruplari Metal playgrounds

17 M

Klasik Oyun Grubu Classic Playground

Metal oyun grubu; kaydırak ve salıncak elemanlarından oluşur. Çocukların fiziksel ve zihinsel gelişimlerine katkıda bulunur. Metal playground has slide and swing equipments that contribute children's physical and mental health.

630

41 M

Klasik Oyun Grubu Classic Playground

Metal oyun grubu; kaydırak ve salıncak elemanlarından oluşur. Çocukların fiziksel ve zihinsel gelişimlerine katkıda bulunur. Metal playground has slide and swing equipments that contribute children's physical and mental health.