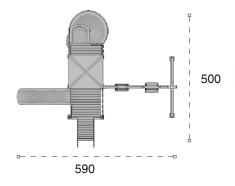

| 1  | Gövenlik Aları:<br>Salety Area: | 730cm x 540cm |
|----|---------------------------------|---------------|
| 遨  | Kapasite:<br>Capacity:          | 5-8           |
| 1  | Yükseklik:<br>Height            | 315cm         |
| 22 | Yaş Aralığı:<br>Age Group:      | 3+            |