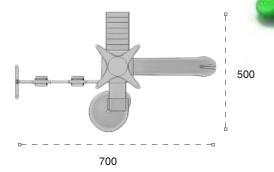

200cm

Gövenlik Aları: 845cm x 440cm

Salety Area

Kapasite:

apacity.

6-8

Vietal oyun gruplari Metal playgrounds

Ev Temalı Oyun Grubu House Themed Playground