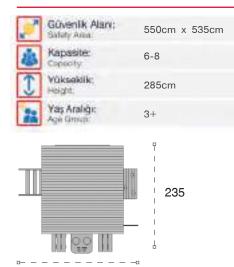

| Gövenlik Alan:<br>Salety Area | 800cm x 600cm |
|-------------------------------|---------------|
| Kapasite:<br>Caseday:         | 6-8           |
| Yükseklik:<br>Height          | 350cm         |
| Yaş Aralığı:<br>Age Group     | 3+            |