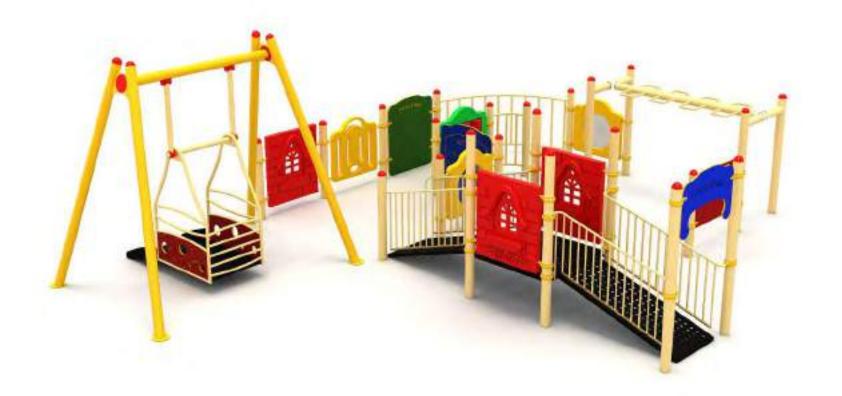

an: 14-16 Salaty Alaa: 14-16 Kapasite: 1170cm x 9







Engelsiz Metal Oyun Grubu Accessible Metal Playground

Engelsiz oyun grubu; kaydırak, polietilen tırmanma ve rampa elemanlarından oluşur. Çocukların fiziksel ve zihinsel gelişimlerine katkıda bulunur. Accessible playground has slide, polyethylene climbing and ramp equipments that contributes children's physical and mental health.







ENGELSIZ OYUN GRUPLARI | ACCESSIBLE PLAYGROUNDS



Engelsiz Oyun Grupları | Accessible Playground



Engelsiz Metal Oyun Grubu Accessible Metal Playground

mm

Engelsiz oyun grubu; kaydırak ve rampa elemanlarından oluşur. Çocukların fiziksel ve zihinsel gelişimlerine katkıda bulunur. Accessible playground has slide and ramp equipments that contributes children's physical and mental health.













Engelsiz oyun grubu; metal tırmanma, engelsiz salıncak ve rampa elemanlarından oluşur. Çocukların fiziksel ve zihinsel gelişimlerine katkıda bulunur. Accessible playground has slide, metal climbing, accessible swing and ramp equipments that contributes children's physical and mental health.



845



# ENGELSİZ OYUN GRUPLARI | ACCESSIBLE PLAYGROUNDS



Engelsiz Oyun Grupları | Accessible Playground



Engelsiz oyun grubu; kaydırak ve rampa elemanlarından oluşur. Çocukların fiziksel ve zihinsel gelişimlerine katkıda bulunur. Accessible playground has slide and ramp equipments that contributes children's physical and mental health.





ENGELSİZ OYUN GRUPLARI | ACCESSIBLE PLAYGROUNDS Engelsiz Oyun Grupları | Accessible Playground





Engelsiz gemi temalı oyun grubu; kaydırak, metal tırman