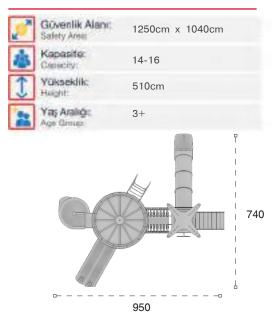

| 1 | Güvenlik Aları:<br>Salety Area | 950cm x 935cm |
|---|--------------------------------|---------------|
| 遨 | Kapasite:<br>Capacity:         | 14-16         |
| 1 | Yükseldik:<br>Height           | 460cm         |
| - | Yaş Aralığı:<br>Agır Group:    | 3+            |