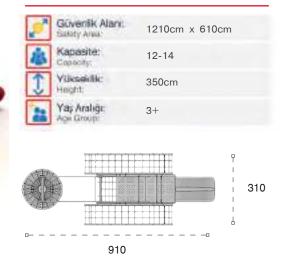

| 2 | Gövenlik Alanı:<br>Salety Area: | 868cm x 872cm |
|---|---------------------------------|---------------|
| 榔 | Kapasite:<br>Canacity:          | 12-14         |
| 1 | Yükseklik:<br>Height            | 355cm         |
| 2 | Yaş Aralığı:<br>Açıs Omup       | 3+            |