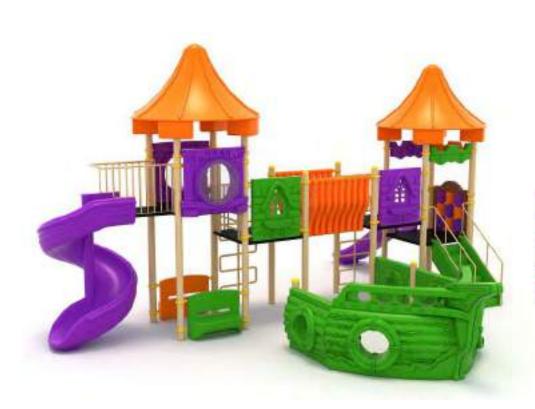

Klasik Oyun Grupları | Classic Playground

Gemi Temalı Oyun Grubu Ship Themed Playground

Gemi temalı oyun grubu; kaydırak metal tırmanma ve polietilen köprü elemanlarından oluşur. Çocukların hayal gücünü geliştirir ve fiziksel aktivite ihtiyacını karşılar. Ship themed playground has slide, metal climbing and polyethylene climbing equipments that contributes children's physical health and open up their imagination.

Gemi Temalı Oyun Grubu Ship Themed Playground

Gemi temalı oyun grubu; kaydırak ve metal tırmanma elemanlarından oluşur. Çocukların yaratıcılıklarını geliştirir ve fiziksel gelişimlerine katkıda bulunur. Ship themed playground has slide and metal climbing equipments that contributes children's physical health and open up their imagination.

Klasik Oyun Grupları | Classic Playground

30 M

Gemi Temalı Oyun Grubu Ship Themed Playground

Gemi temalı oyun grubu; kaydırak, polietilen tırmanma, metal tırmanma ve polietilen köprü elemanlarından oluşur. Çocukların yaratıcılıklarını geliştirir ve fiziksel gelişimlerine katkıda bulunur. Ship themed playground has slide, polyethylene climbing, metal climbing and polyethylene bridge equipments that contributes children's physical health and open up their imagination.