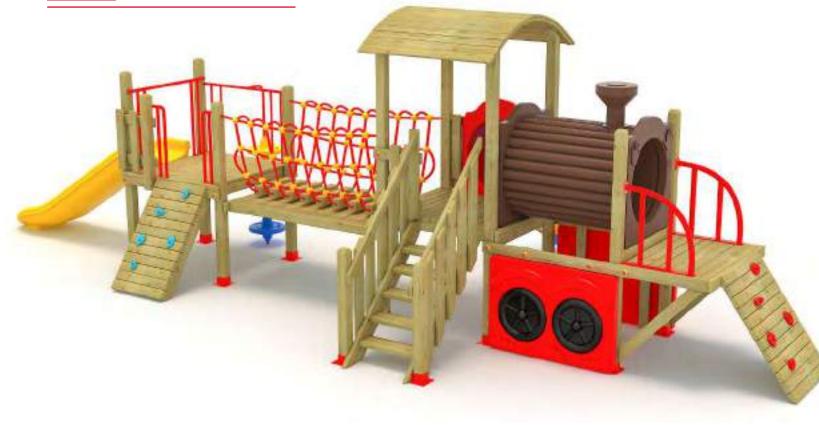

Arge park

METAL OYUN GRUPLARI | METAL PLAYGROUNDS

Klasik Oyun Grupları | Classic Playground

Tren Temalı Oyun Grubu Train Themed Playground

Tren temalı oyun grubu; kaydırak, metal tırmanma ve tüp geçiş elemanlarından oluşur. Çocukların hayal gücünü geliştirir ve fiziksel aktivite ihtiyacını karşılar. Train themed playground has slide, metal climbing and tube passing equipments that contributes children's physical health and open up their imagination.

VIETAL OYUN GRUPLARI METAL PLAYGROUNDS

Tren Temalı Oyun Grubu Train Themed Playground

Tren temalı oyun grubu; kaydırak, metal tırmanma ve tüp geçiş elemanlarından oluşur. Çocukların yaratıcılıklarını geliştirir ve fiziksel gelişimlerine katkıda bulunur. Train themed playground has slide, metal climbing and tube passing equipments that contributes children's physical health and open up their imagination.