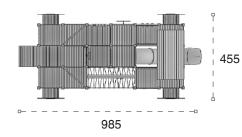

lığu<br>Aça Group:       | 3+              |







# www.metodpark.com

e

0

ħ.





49 A

Araba Temalı Oyun Grubu Car Themed Playground

Ahşap araba temalı oyun grubu; kaydırak, metal tırmanma, ip halatlı köprü geçiş ve tüp geçiş elemanlarından oluşur. Çocukların hayal gücünü geliştirir ve fiziksel aktivite ihtiyaçlarını karşılar. Wooden car themed playground has slide, metal climbing, rope brige and tube passing equipments. It opens up children's imaginations and meet their physical activity needs.

| 3  | Güvenlik Aları:<br>Selety Area: | 1285cm x 755cm |
|----|---------------------------------|----------------|
| 4  | Kapasite:<br>Capacity           | 34-36          |
| 1  | Yükseklik:<br>Height            | 360cm          |
| 22 | Yaş Aralığı:<br>Açe Group:      | 3+             |







Klasik Ahşap Oyun Grupları | Classic Wooden Playground



Ahşap Macera Parkuru Wooden Adventure Parkour

Ahşap macera parkuru; çeşitli tımanma, ip halat geçiş ve salıncak elemanlarından oluşur. Çocukların fiziksel aktivite ihtiyaçlarını büyük ölçüde karşılar ve zorlukları aşarak sonuca ulaşma becerisi aşılar. Wooden adventure parkour has various climbing, rope bridge and swing equipments that meet children's physical activity needs and instills them the ability of to overcome the diffuculties.



55 A

Ahşap Macera Parkuru Wooden Adventure Parkour

Ahşap macera parkuru; çeşitli tımanma, ip halat geçiş ve salıncak elemanlarından oluşur. Çocukların fiziksel aktivite ihtiyaçlarını büyük ölçüde karşılar ve zorlukları aşarak sonuca ulaşma becerisi aşılar. Wooden adventure parkour has vari