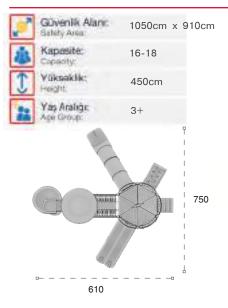

| 2 | Gövenlik Alanı:<br>Salety Area | 1150cm x 860cm |
|---|--------------------------------|----------------|
| 遨 | Kapasite:<br>Casecity:         | 14-16          |
| 1 | Yükseklik:<br>Height           | 470cm          |
| 2 | Yaş Aralığı:<br>Açıs Gmup      | 3+             |