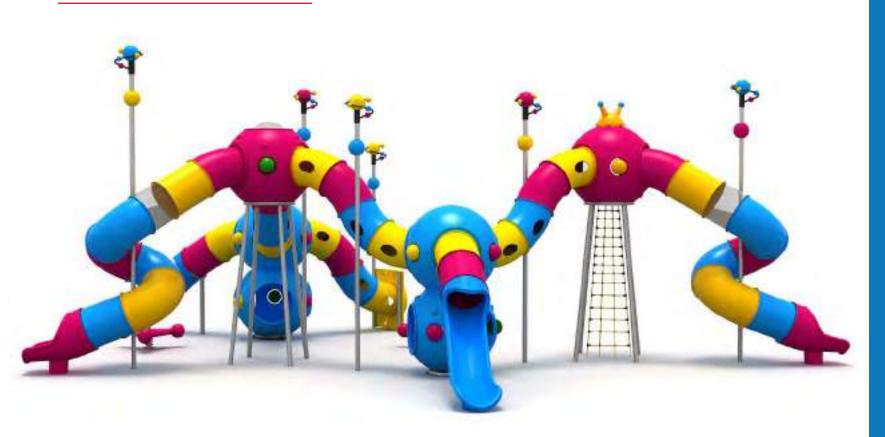

Uzay Temalı Oyun Grubu Space Themed Playground

Metal oyun gruplari Metal playgrounds

tırmanma, ip halat tırmanma, denge ve tüp geçiş elemanlarından oluşur. Çocukların yaratıcılıklarını geliştirerek zihinsel ve fiziksel gelişimlerine katkıda bulunur. Space themed playground has galvanised metal structure, slide, tube climbing, polyethylene climbing, rope climbing, balancing and tube passing equipments that contributes to the physical and the mental development of children.

**1ETAL OYUN GRUPLARI** *AETAL PLAYGROUNDS* 

Uzay Temalı Oyun Grubu; galvanizlenmiş metal aksam, kaydırak, tüp tırmanma, polietilen tırmanma, ip halat tırmanma, kafes tırmanma, küre dönence ve denge elemanlarından oluşur. Çocukların yaratıcılıklarını geliştirir ve sağlıklı bir şekilde gelişimlerine katkıda bulunur. Space themed playground has galvanised metal structure slide, tube climbing, polyethylene climbing, rope climbing, cage climbing, rotary sphere and balancing equipments that contributes to the physical and the mental development of children.

Arge park

Aetal oyun gruplari Metal playgrounds

Uzay Temalı Oyun Grubu; galvanizlenmiş metal aksam, kaydırak, tüp tırmanma, polietilen tırmanma, kafes tırmanma ve denge elemanlarından oluşur. Çocukların yaratıcılıklarını geliştirerek zihinsel ve fiziksel gelişimlerine katkıda bulunur. Space themed playground has galvinesed metal structure, slide, tube climbing, polyethylene climbing, cage climbing and balancing equipments that contribute to the physical and the mental development of children.