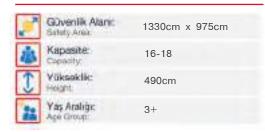

| 9 | Gövenlik Alanı:<br>Balety Area | 1165cm x 930cm |
|---|--------------------------------|----------------|
| 幽 | Kapasite:<br>Capacity:         | 16-18          |
| 1 | Vilkseklik:<br>Height:         | 460cm          |
| 2 | Yaş Aralığı:<br>Açık Group:    | 3+             |