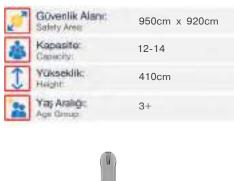

| 1  | Gevenlik Alarıı:<br>Salety Area | 950cm x 960cm |
|----|---------------------------------|---------------|
| 遨  | Kapasite:<br>Capacity:          | 10-12         |
| 1  | Yükseklik:<br>Height            | 470cm         |
| 22 | Yaş Aralığı:<br>Agır Group      | 3+            |