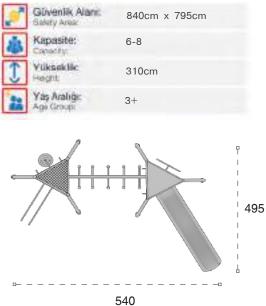

| 1 | Gövenlik Alanı:<br>Salety Aren: | 830cm x 785cm |
|---|---------------------------------|---------------|
| 鹵 | Kapasite:<br>Capacity:          | 10-12         |
| 1 | Yükseklik:<br>Haight            | 360cm         |
| 2 | Yaş Aralığı:<br>Açe Group:      | 3+            |