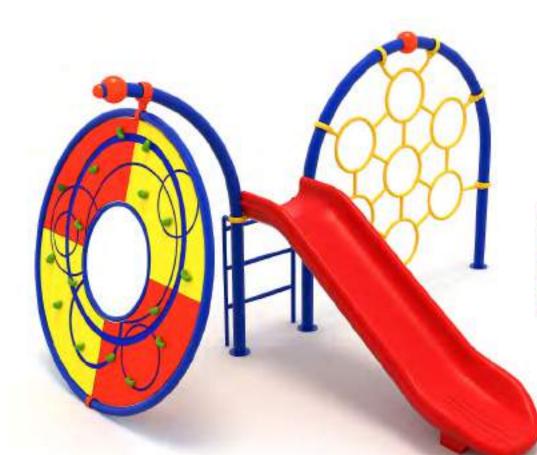

sel aktivite ihtiyaçlarını karşılar. It is a new generation playground complex formed from rope climbing circles. It opens up children's imaginations and meet their physical activity needs.





Yeni Nesil Oyun Grubu New Generation Playground

İp halat tırmanma çemberinden oluşan metal tırmanma, HDPE tırmanma gibi yan birimlerle desteklenmiş yeni nesil oyun grubu.Çocukların hayal gücünü geliştirir ve fiziksel aktivite ihtiyaçlarını karşılar. It is a new generation playground complex formed from rope climbing circle and supported with minor playground equipments. such as, rotating platforms and HDPE climbing. It opens up children's imaginations and meet their physical activity needs.







#### YENİ NESİL OYUN GRUPLARI | NEW GENERATION PLAYGROUNDS HDPE Oyun Grupları | HDPE Playground









Yeni Nesil Oyun Grubu New Generation Playground

HDPE plaka ve metal tırmanma biriminden oluşur; tek kaydırağa sahiptir. Çocukların hayal gücünü geliştirir ve fiziksel aktivite ihtiyaçlarını karşılar. Play Equipment is formed from HDPE plates and metal climbing units. It has one slide. It opens up children's imaginations and meet their physical activity needs.





HDPE Oyun Grupları | HDPE Playground



**15 YN** 

Yeni Nesil Oyun Grubu New Generation Playground

HDPE plakalardan ve metal tırmanma biriminden oluşan oyun grubu. Tek kaydırağa sahiptir. Çocukların hayal gücünü geliştirir ve fiziksel aktivite ihtiyaçlarını karşılar. Play Equipment is formed from HDPE plates as an Urban Truck. It has one slide and climbing play equipment. It opens up children's imaginations and meet their