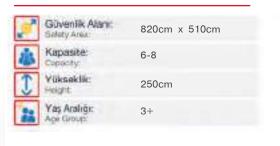

| Gövenlik Alan:<br>Salety Area | 800cm x 600cm |
|-------------------------------|---------------|
| Kapasite:<br>Caseday:         | 6-8           |
| Yükseklik:<br>Height          | 350cm         |
| Yaş Aralığı:<br>Age Group     | 3+            |