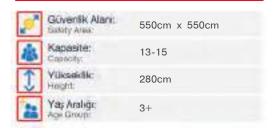

| 2 | Gövenlik Alanı;<br>Safety Area: | 1110cm x 930cm |
|---|---------------------------------|----------------|
| 幽 | Kapasite:<br>Casecity:          | 13-15          |
| 1 | Yükseklik:<br>Height            | 370cm          |
| 2 | Yaş Aralığı:<br>Açıs Gimup      | 3+             |