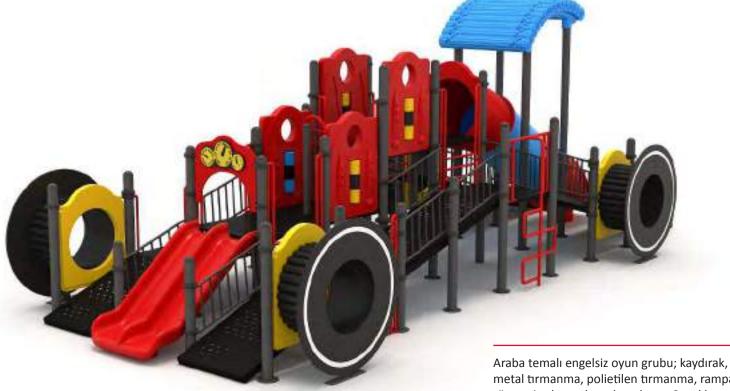

d ramp equipments that contributes children's physical and mental health.



360cm



1500cm x 1400cm

24-26



ENGELSİZ OYUN GRUPLARI ACCESSIBLE PLAYGROUNDS

Engelsiz Oyun Grupları | Accessible Playground



Engelsiz oyun grubu; kaydırak ve rampa elemanlarından oluşur. Çocukların fiziksel ve zihinsel gelişimlerine katkıda bulunur. Accessible playground has slide and ramp equipments that contributes children's physical and mental health.

|   | Gövenlik Alan:<br>Salaty Area: | 1300cm x 920cm |
|---|--------------------------------|----------------|
| 毒 | Kapasite:<br>Genety:           | 32-34          |
| 1 | Yükseklik:<br>Height           | 500cm          |
| 2 | Yaş Aralığı:<br>Ace Group:     | 3+             |











Araba Temalı Engelli Oyun Grubu Car Themed Accessible Playground



Araba temalı engelsiz oyun grubu; kaydırak, metal tırmanma, polietilen tırmanma, rampa ve tüp geçiş elemanlarından oluşur. Çocukların hayal gücünü geliştirir ve fiziksel aktivite ihtiyaçlarını karşılar. Car themed accessible playground has slide, metal climbing, polyethylene climbing, ramp passing and tube passing equipments that opens up children's imaginations and meet their physical activity needs.

| 1            | Gövenšk Alan:<br>Salaty Area: | 1250cm x 750cm |
|--------------|-------------------------------|----------------|
| $\mathbf{k}$ | Kapasite:<br>Generate:        | 28-30          |
| Ĵ            | Yükseklik:<br>Height          | 345cm          |
| 2            | Yaş Aralığı:<br>Age Group:    | 5+             |



TT

T

### ENGELSIZ OYUN GRUPLARI | ACCESSIBLE PLAYGROUNDS