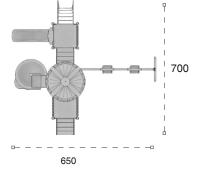

ur. *Metal playground has slide metal climbing and swing equipments that contributes children's physical and mental health.* 







Klasik Oyun Grubu Classic Playground

Metal oyun grubu; çeşitli kaydırak elemanlarından oluşur. Çocukların fiziksel ve zihinsel gelişimlerine katkıda bulunur. *Metal playground has various slide equipments that contributes children's physical and mental health.* 





#### METAL OYUN GRUPLARI | METAL PLAYGROUNDS

Klasik Oyun Grupları | Classic Playground



68 M

Klasik Oyun Grubu Classic Playground

Metal oyun grubu; kaydırak, metal tırmanma ve salıncak elemanlarından oluşur. Çocukların fiziksel ve zihinsel gelişimlerine katkıda bulunur. Metal playground has slide metal climbing and swing equipments that contributes children's physical and mental health.







Klasik Oyun Grubu Classic Playground

Metal oyun grubu; çeşitli kaydırak elemanlarından oluşur. Çocukların fiziksel ve zihinsel gelişimlerine katkıda bulunur. *Metal playground has various slide equipments that contributes children's physical and mental health.* 

| 2 | Gövenlik Alanı;<br>Salety Area: | 1350cm x 740cm |
|---|---------------------------------|----------------|
| ఉ | Kapasite:<br>Canacity:          | 12-14          |
| 1 | Yükseklik:<br>Height            | 490cm          |
| 2 | Yaş Aralığı:<br>Açıs Omup       | 3+             |









METAL OYUN GRUPLARI METAL PLAYGROUNDS



Klasik Oyun Grubu Classic Playground



Metal oyun grubu; kaydırak, metal tırmanma ve polietilen köprü elemanlarından oluşur. Çocukların fiziksel ve zihinsel gelişimlerine katkıda bulunur. *Metal