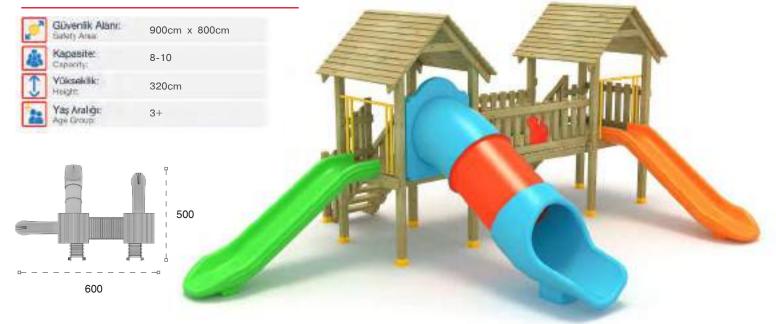

| 1  | Gövenlik Aları:<br>Salety Area: | 730cm x 540cm |
|----|---------------------------------|---------------|
| 遨  | Kapasite:<br>Capacity:          | 5-8           |
| 1  | Yükseklik:<br>Height            | 315cm         |
| 22 | Yaş Aralığı:<br>Age Group:      | 3+            |