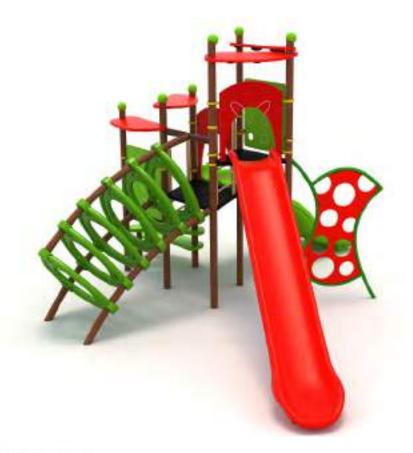

Metal oyun gruplari Metal playgrounds

Metal oyun grubu; kaydırak, polietilen tırmanma ve tüp geçiş elemanlarından oluşur. Çocukların fiziksel ve zihinsel gelişimlerine katkıda bulunur. Metal playground has slide, polyethylene climbing and tube passing equipments that contributes children's physical and mental health.