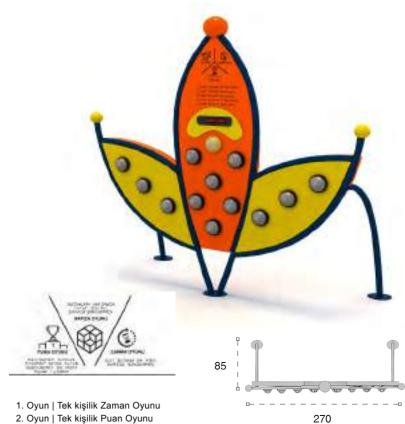

1. Oyun | Tek kişilik Zaman Oyunu 2. Oyun | Tek kişilik Puan Oyunu 3. Oyun | İki takımlı Hız Oyunu

- 4. Oyun | İki takımlı Zaman Oyunu
- 5. Oyun | İki takımlı Puan Oyunu

Lale Elektronik Oyun Birimi

Tek kişilik veya takımlar halinde oynanılabilen 5 adet oyun içerir. Rekabet ve hız öğeleri içeren oyunlar çocukları hareket etmeye teşvik eder.

*Tulip Electronic Play Equipment Includes 5 games that could be played by one person or as team. It encourages children to move more, while they play competitive and fast games.* 

550

D

Elektronik Oyun Grupları | Electronic Playground

Lale Elektronik Oyun Birimi

Tek kişilik veya takımlar halinde oynanılabilen 5 adet oyun içerir. Rekabet ve hız öğeleri içeren oyunlar çocukları hareket etmeye teşvik eder.

#### Tulip Electronic Play Equipment

Includes 5 games that could be played by one person or as team. It encourages children to move more, while they play competitive and fast games.

Elektronik Oyun Grupları | Electronic Playground