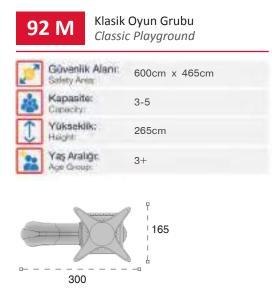

| 1  | Gövenlik Aları:<br>Salety Area: | 730cm x 540cm |
|----|---------------------------------|---------------|
| 遨  | Kapasite:<br>Capacity:          | 5-8           |
| 1  | Yükseklik:<br>Height            | 315cm         |
| 22 | Yaş Aralığı:<br>Age Group:      | 3+            |