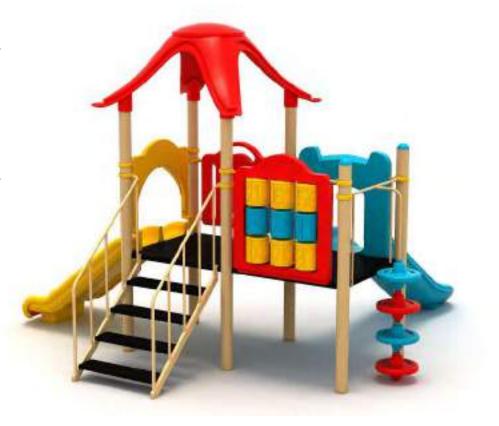

Kale Temalı Oyun Grubu Castle Themed Playground

Kale temalı oyun grubu; çeşitli kaydırak elemanlarından oluşur. Çocukların yaratıcılıklarını geliştirir ve fiziksel gelişimlerine katkıda bulunur. Castle themed playground has various slide equipments. It opens up children's imagination.