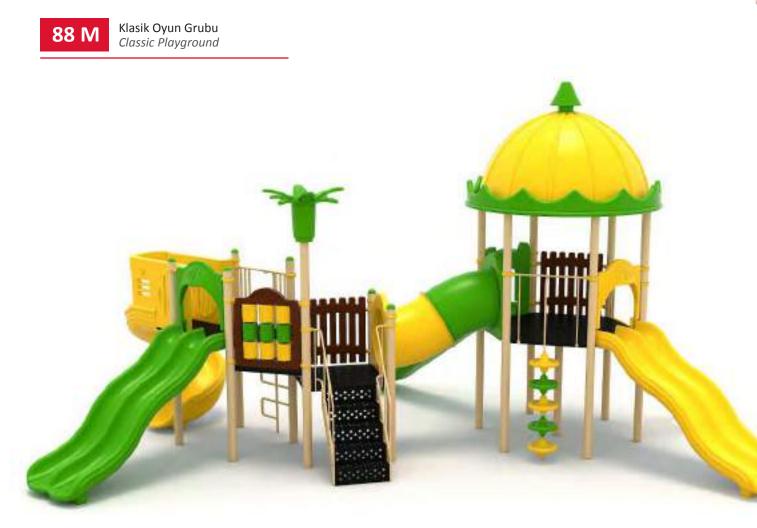

#### METAL OYUN GRUPLARI | METAL PLAYGROUNDS

Yükseklik:

Yaş Aralığı:

eight.

510cm

22-24

Klasik Oyun Grupları | Classic Playground

Klasik Oyun Grubu Classic Playground