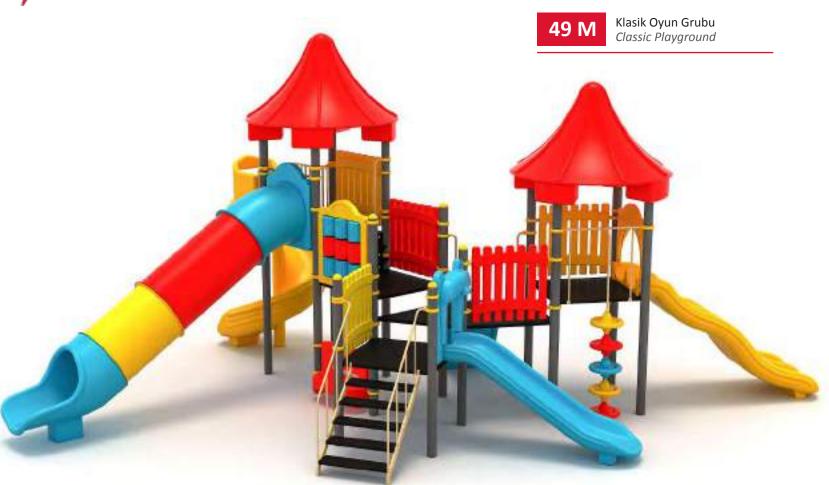

hat contributes children's physical and mental health.* 







Klasik Oyun Grubu Classic Playground

Metal oyun grubu; kaydırak, metal tırmanma, ve salıncak elemanlarından oluşur. Çocukların fiziksel ve zihinsel gelişimlerine katkıda bulunur. *Metal playground has slide, metal climbing and swing equipments that contributes children's physical and mental health.* 



750



Arge park

Klasik Oyun Grupları | Classic Playground



**1ETAL OYUN GRUPLARI METAL PLAYGROUNDS** 



Metal oyun grubu; kaydırak, polietilen tırmanma ve polietilen tunel merdiven elemanlarından oluşur. Çocukların fiziksel ve zihinsel gelişimlerine katkıda bulunur. Metal playground has slide, polyethylene climbing and polyethylene tunnel stair equipments that contributes children's physical and mental health.













Metal oyun grubu; kaydırak ve polietilen tırmanma elemanlarından oluşur. Çocukların fiziksel ve zihinsel gelişimlerine katkıda bulunur. Metal playground has slide and polyethylene climbing equipments that contributes children's physical and mental health.









Klasik Oyun Grubu Classic Playground



Metal oyun gruplari Metal playgrounds

elesandan nela tranana elemanandan oliyur. Cocukiara

Metal oyun grubu; kaydırak, metal tırmanma ve tüp geçiş elemanlarından oluşur. Çocukların fiziksel ve zihinsel gelişimlerine katkıda bulunur. *Metal playground has slide, metal climbing and tube passing equipments that contributes children's physical and mental health.* 

| 2 | Gövenlik Alanı:<br>Salety Area | 1150cm x 860cm |
|---|--------------------------------|----------------|
| 遨 | Kapasite: