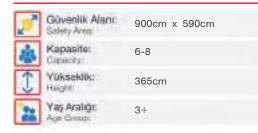

| 1  | Gövenlik Aları:<br>Salety Area: | 730cm x 540cm |
|----|---------------------------------|---------------|
| 遨  | Kapasite:<br>Capacity:          | 5-8           |
| 1  | Yükseklik:<br>Height            | 315cm         |
| 22 | Yaş Aralığı:<br>Age Group:      | 3+            |