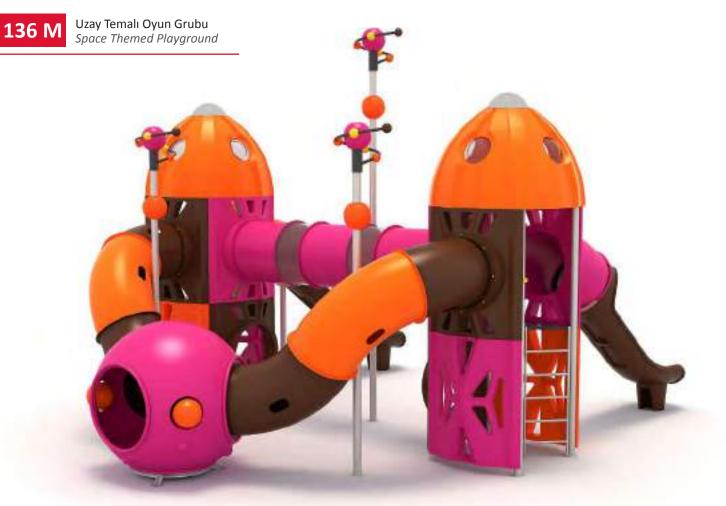

Metal oyun gruplari Metal playgrounds

Uzay Temalı Oyun Grubu; galvanizlenmiş metal aksam, kaydırak, tüp tırmanma, polietilen tırmanma, denge ve tüp geçiş elemanlarından oluşur. Çocukların zihinsel ve fiziksel gelişimlerine katkıda bulunur. Space themed playground has galvanised metal structure, slide, tube climbing, polyethylene climbing, balancing and tube passing equipments that helps to improve children's creativity and physical health.