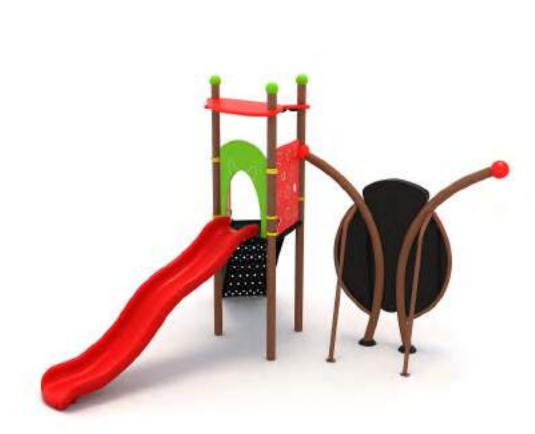

Elektronik Oyun Grupları | Electronic Playground

Elektronik Uğur Böceği Oyun Electronic Ladybug Playground

1. Oyun | Tek kişilik Zaman Oyunu

2. Oyun | Tek kişilik Puan Oyunu

Oyun | İki takımlı Hız Oyunu
 Oyun | İki takımlı Zaman Oyunu

5. Oyun | İki takımlı Puan Oyunu

Uğur böceği temalı interaktif oyun grubu; kaydırak ve elektronik oyun elemanlarından oluşur. Çocukların hayal gücünü geliştirir ve fiziksel aktivite ihtiyacını karşılar. Lady bug themed playground has slid and electronic play equipments that contributes children's physical health and open up their imagination.

| ø | Güvenik Alanı:<br>Estaty Area: | 800cm x 635cm |
|---|--------------------------------|---------------|
| 遨 | Kapasite:<br>Capacity:         | 6-8           |
| 1 | Vükseldlic<br>Height:          | 300cm         |
| 2 | Yaş Aralığı:<br>Açıs Group:    | 3+            |