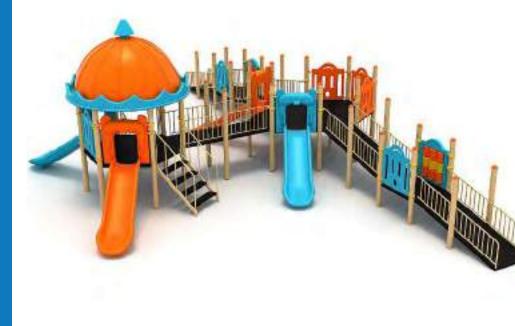

| 2 | Gövenlik Alanı:<br>Salety Area | 1450cm x 980cm |
|---|--------------------------------|----------------|
| 遨 | Kapasite:<br>Casecity:         | 28-30          |
| 1 | Yükseklik:<br>Height           | 610cm          |
| 2 | Yaş Aralığı:<br>Açıs Gimup     | 3+             |