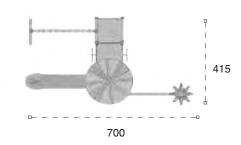

Metal oyun grubu; kaydırak ve tırmanma elemanlarından oluşur. Çocukların fiziksel ve zihinsel gelişimlerine katkıda bulunur. *Metal playground has slide and climbing equipments that contributes children's physical and mental health.* 