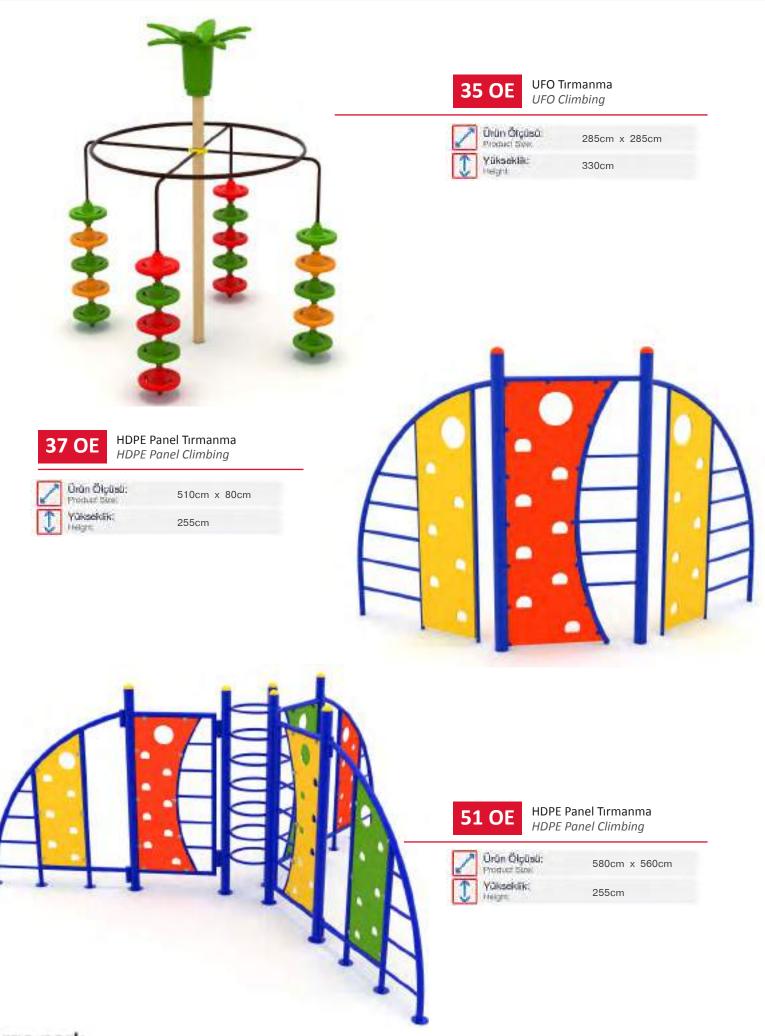

ionand fun.



METOD PARK



oyun elemanlari Playground equipment









oyun elemanlari Playground equipment











Salıncaklar | Swings



Salıncaklar | Swings







Salıncaklar | Swings



oyun elemanlari Playground equipment



Salıncaklar | Swings











Tahterevalliler | Seesaws













Dönenceler | Rotating Platforms





Dönenceler | Rotating Platforms



Dönenceler | Rotating Platforms





Metal Döner Platform Metal Rotating Platform

Ürün Ölçüsü: Product Sinc Yükseklik:





- Kuluçka Dönence 91 OE Nest Rotating
- Ürün Ölçüsü: Product Size Yüksekik: **height**

120cm x 120cm 40cm





Gezegen Dönence Planet Rotating Platform



180cm x 180cm 70cm





Gezegen Dönence Planet Rotating Platform



280cm x 195cm 370cm







Tırmanma Elemanları | Climbing Equipment



## **OYUN ELEMANLARI | PLAYGROUND EQUIPMENT**

Tırmanma Elemanları | Climbing Equipment







height.





egn



**OYUN ELEMANLARI | PLAYGROUND EQUIPMENT** 

Zıpzıplar | Springs







| Ν |
|---|
| F |

Vidilli Zıpzıp Pony Spring

| 2 | Ortin Ölçüsü:<br>Product tize: | 75cm x 25cm |
|---|--------------------------------|-------------|
| 1 | Yükseklik:<br>Height           | 80cm        |









Fil Zıpzıp Elephant Spring







Ürün Ölçüsü: vortiset de Yükseklik: 200cm feight





20 OE



Ürün Ölçüsü: 80cm x 25cm **Yostust Gape** Yükseklik: 85cm feight







oyun elemanlari Playground equipment

# **OYUN ELEMANLARI | PLAYGROUND EQUIPMENT**





| 23 OE                  |                         | fa Zıpzıp<br>fe Spring |
|------------------------|-------------------------|---------