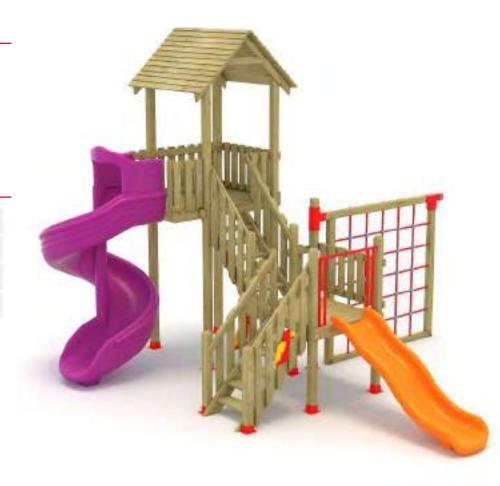

Metal oyun gruplari Metal playgrounds

17 M

Klasik Oyun Grubu Classic Playground

Metal oyun grubu; kaydırak ve salıncak elemanlarından oluşur. Çocukların fiziksel ve zihinsel gelişimlerine katkıda bulunur. Metal playground has slide and swing equipments that contribute children's physical and mental health.

630

41 M

Klasik Oyun Grubu Classic Playground

Metal oyun grubu; kaydırak ve salıncak elemanlarından oluşur. Çocukların fiziksel ve zihinsel gelişimlerine katkıda bulunur. Metal playground has slide and swing equipments that contribute children's physical and mental health.