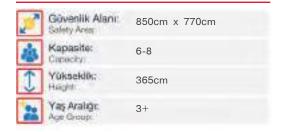

| 1  | Gövenlik Aları:<br>Salety Area: | 730cm x 540cm |
|----|---------------------------------|---------------|
| 遨  | Kapasite:<br>Capacity:          | 5-8           |
| 1  | Yükseklik:<br>Height            | 315cm         |
| 22 | Yaş Aralığı:<br>Age Group:      | 3+            |