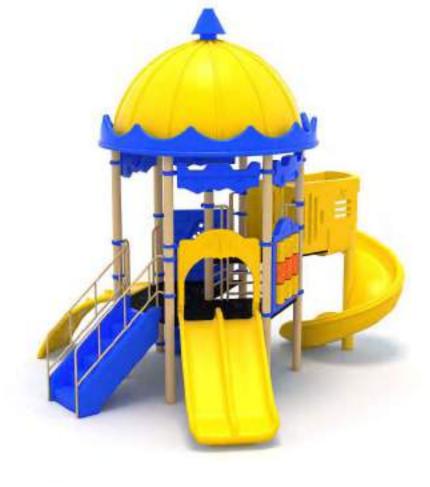

| 1  | Gevenlik Alarıı:<br>Salety Area | 950cm x 960cm |
|----|---------------------------------|---------------|
| 遨  | Kapasite:<br>Capacity:          | 10-12         |
| 1  | Yükseklik:<br>Height            | 470cm         |
| 22 | Yaş Aralığı:<br>Agır Group      | 3+            |