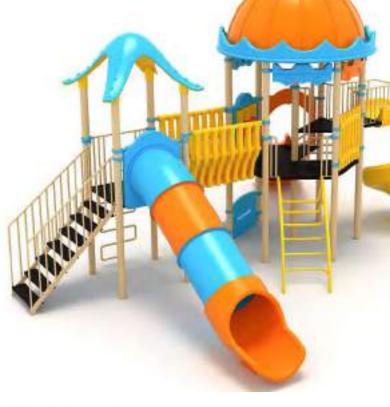

#### METAL OYUN GRUPLARI | METAL PLAYGROUNDS



🖕 Klasik Oyun Grupları | Classic Playground





Klasik Oyun Grubu Classic Playground

Metal oyun grubu; kaydırak, metal tırmanma, polietilen tırmanma ve salıncak elemanlarından oluşur. Çocukların fiziksel ve zihinsel gelişimlerine katkıda bulunur. *Metal playground has slide,metal climbing, polyethylene climbing and swing equipments that contributes children's physical and mental health.* 







Klasik Oyun Grubu Classic Playground

Metal oyun grubu; kaydırak, metal tırmanma ve polietilen köprü elemanlarından oluşur. Çocukların fiziksel ve zihinsel gelişimlerine katkıda bulunur. *Metal playground has slide, metal climbing and polyethylene bridge equipments that contributes children's physical and mental health.* 



www.argeprk.com





Metal oyun gruplari Metal playgrounds



Klasik Oyun Grubu Classic Playground

Metal oyun grubu; çeşitli kaydırak elemanlarından oluşur. Çocukların fiziksel ve zihinsel gelişimlerine katkıda bulunur. Metal playground has various slide equipments that contributes children's physical and mental health.









Klasik Oyun Grubu Classic Playground

Metal oyun grubu; çeşitli kaydırak elemanlarından oluşur. Çocukların fiziksel ve zihinsel gelişimlerine katkıda bulunur. Metal playground has various slide equipments that contributes children's physical and mental health.



1090





#### METAL OYUN GRUPLARI | METAL PLAYGROUNDS

Yükseklik:

Yaş Aralığı:

eight.

510cm

22-24

Klasik Oyun Grupları | Classic Playground



Klasik Oyun Grubu Classic Playground

Metal oyun grubu; kaydırak ve meta