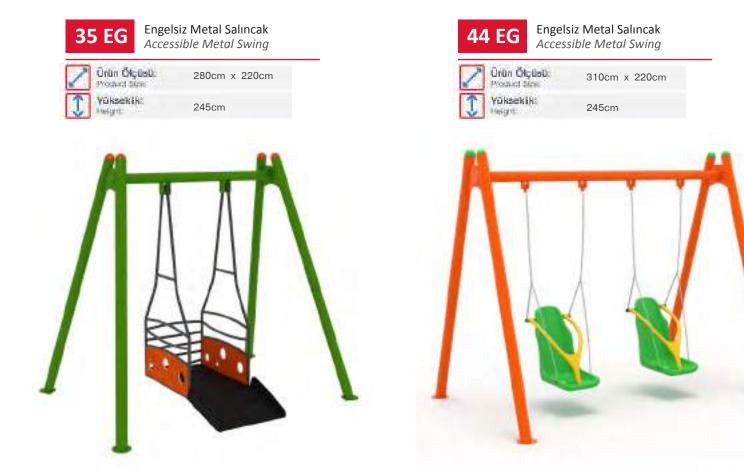

----|
| * | Kapasite:<br>Generate:         | 12-14          |
| 1 | Yükseklik:<br>Height           | 380cm          |
| 2 | Yaş Aralığı:<br>Age Group      | 5+             |





## ENGELSİZ OYUN GRUPLARI | ACCESSIBLE PLAYGROUNDS

Engelsiz Oyun Grupları | Accessible Playground

|   |   | 9 |  |
|---|---|---|--|
|   |   |   |  |
|   | 7 |   |  |
| / |   |   |  |





Engelsiz Basketbol Potası Accessible Basketball Hoop

| 1 | Örün Ölçüsi<br>Product Stee |
|---|-----------------------------|
| 1 | Yüksekik:<br>Meight         |

ł. 225cm x 225cm 335cm





### ENGELSİZ OYUN GRUPLARI | ACCESSIBLE PLAYGROUNDS

Engelsiz Oyun Grupları | Accessible Playground



- **38 EG** 
  - Engelsiz Ahşap Salıncak Accessible Wooden Swing
- Ünün Ölçüsü: Product State Yüksekik: asignt.
- 325cm x 240cm 230cm











Engelsiz Oyun Grupları | Accessible Playground



ENGELSİZ OYUN GRUPLARI ACCESSIBLE PLAYGROUNDS





Engelsiz Kamelya Accessible Gazebo



260cm







Engelsiz Piknik Masası Accessible Picnic Table

Ünün Ölçüsü: Votinet 68 Yüksekik: **leight** 

190cm x 150cm 80cm





# ENGELSİZ OYUN GRUPLARI | ACCESSIBLE PLAYGROUNDS

Engelsiz Oyun Grupları | Accessible Playground

| n | 5 |  |
|---|---|--|
| 9 | J |  |
|   |   |  |

Sırt ve Omuz Çalıştırma Ekipmanı Back & Shoulder Exercise Equipment



150cm x 75cm

130cm







Halter Ekipmanı Barbell Equipment

| Ünün Ölçüsü:<br>Product Stree | 125cm x 20cm |
|-------------------------------|--------------|
| Yüksekik:<br>Height           | 160cm        |



180cm

Yüksekik:

wight.





# ENGELSİZ OYUN GRUPLARI | ACCESSIBLE PLAYGROUNDS

Engel