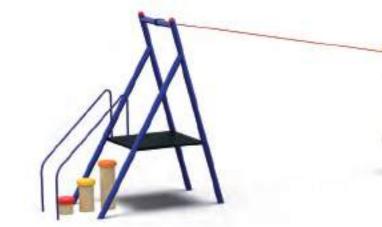

their physical activity needs.



HDPE Oyun Grupları | HDPE Playground





HDPE Oyun Grupları | HDPE Playground



Arge park



HDPE Oyun Grupları | HDPE Playground

**10 iP** Teleferik Oyun Elemanı Cable Way Playground Equipment

activity needs.

Yükseklikleri farklı iki metal platform arasına gerilmiş halatlı teleferik oyun elemanı.Çocukların hayal gücünü geliştirir ve fiziksel aktivite ihtiyaçlarını karşılar. Rope cable way between two different in height platforms. It opens up children's imaginations and meet their physical

| Gövenlik Alanı:<br>Salety Arsa | 1800cm x 425cr |
|--------------------------------|----------------|
| Kapasite:<br>Capadity          | 1              |
| Yükseklik:<br>Height           | 280cm          |
| Yaş Aralığı:<br>Age Group:     | 3+             |







Yeni Nesil Oyun Grubu New Generation Playground

Metal direklere bağlı ip halat tırmanma ortasına gerilmiş kauçuk parçadan oluşan yeni nesil oyun grubu. Çocukların hayal gücünü geliştirir ve fiziksel aktivite ihtiyaçlarını karşılar. *Play equipment is formed from rope climbings connected to metal structure.lt opens up children's imaginations and meet their physical activity needs.* 





YENİ NESİL OYUN GRUPLARI | NEW GENERATION PLAYGROUNDS HDPE Oyun Grupları | HDPE Playground







200







| 9 | Govenilk Alanc.<br>Salety Area: | 550cm x 550cm |
|---|---------------------------------|---------------|
| 4 | Kapasite:<br>Capacity:          | 6-8           |
| I | Yükseklik:<br>Height            | 350cm         |
| 2 | Yaş Aralığı:<br>Age Group:      | 3+            |
|   |