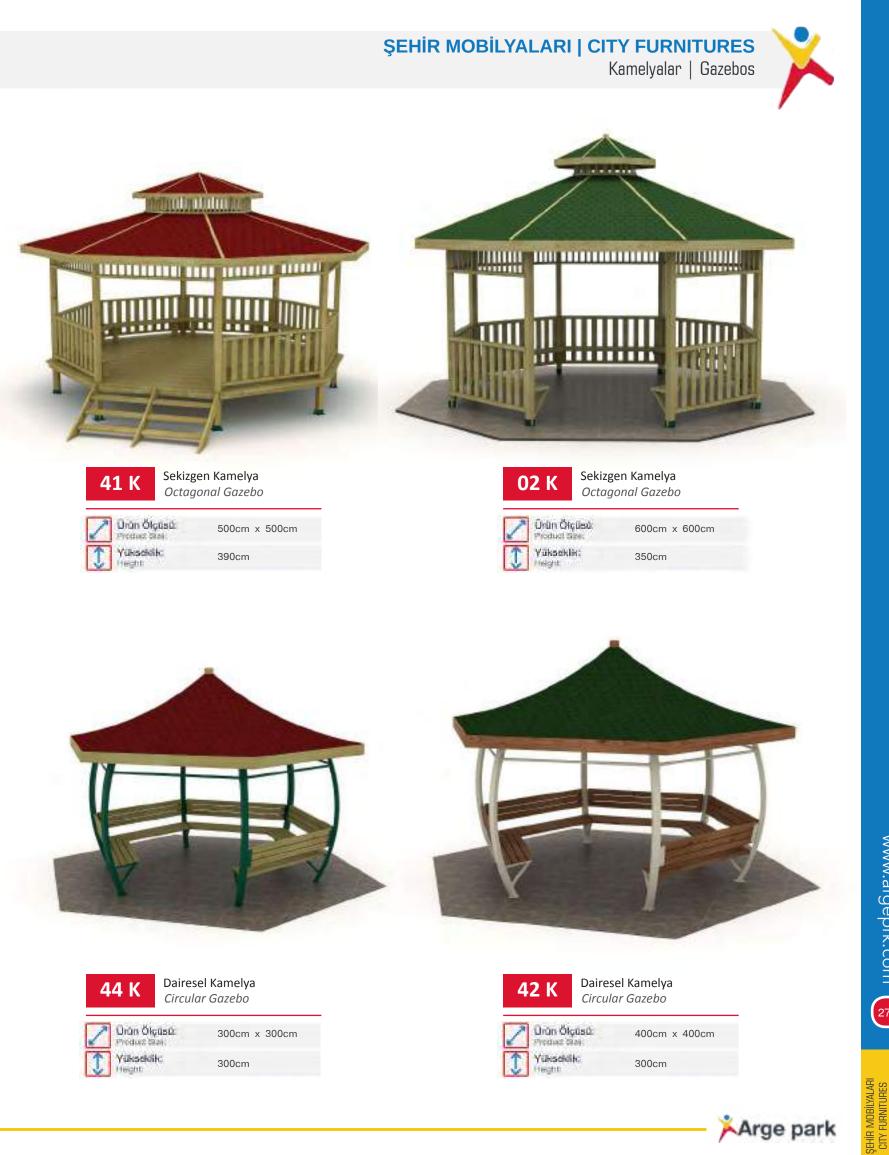

i Havada Yürüyüş Double Air Walking



www.argeprk.com









Arge park

DIŞ MEKAN SPOR ALETLERİ OUTDOOR FITNESS EQUIPMENT DIŞ MEKAN SPOR EKİPMANLARI | OUTDOOR FITNESS EQUIPMENT

Fit&Safe Serisi | Fit&Safe Series



DIŞ MEKAN SPOR ALETLERİ OUTDOOR FITNESS EQUIPMENT



www.argeprk.com

**ŞEHİR MOBİLYALARI** Konforlu, Sosyal alanlar yaratır.

10

XE/ADDIEN

9

park

areas

P.

CITY FURNITURES Creates, comfortable social

51





Şehir Mobilyaları City Furnitures







www.argeprk.com

Şehir Mobilyaları City Furnitures







Altigen Kamelya Hexagonal Gazebo







Yükseklik: 1 fieldhit

340cm



Sekizgen Kamelya

Octagonal Gazebo

400cm x 400cm

340cm





Sekizgen Kamelya Octagonal Gazebo



500cm x 500cm

340cm



www.argeprk.com

01 K

Örün Ölçüsü:

Yottact Sieli:

Yükseklik

leight:





www.argeprk.com

Şehir Mobilyaları City furnitures

Kamelyalar | Gazebos





Dekoratif Çatılı Kare Kamelya Square Gazebo with Ornamental Roof



500cm x 500cm







Arge park





Ahşap Evler | Wooden Houses



**01 EV** Tek Katlı Ahşap Ev Single Floor Wooden House









Arge park



Pergolalar | Pergolas





Arge park



Şehir Mobilyaları City Furnitures

#### **ŞEHİR MOBİLYALARI | CITY FURNITURES**

06 PB

Ürün Ölçüsü Product Sizec

Yükseklik:

in the

**Tonos Pergola** 

Tonos Pergola

Pergolalar | Pergolas

600cm x 600cm

350cm





Tonos Pergola Tonos Pergola



500cm x 500cm 300cm







Tonos Pergola Tonos Pergola

| 2 | Ürün Ölçüsü<br>Product Silas: | 400cm x 400cm |
|---|-------------------------------|---------------|
| 1 | Yükseklik:<br>Height          | 250cm