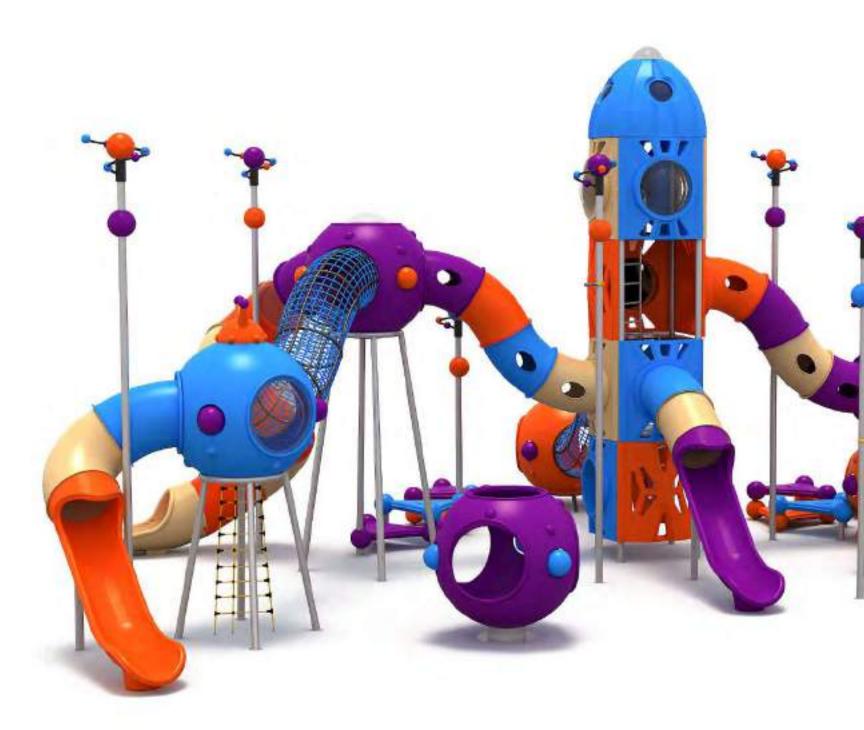

Görsel olarak birbirini tamamlayan polietilen panolar ve çatı roket tipi kuleler oluşturur.

Rocket towers consists of visually consistent polyethylene panels and roof.

Uzay Temalı Oyun Grubu Space Themed Playground

Uzay Temalı Oyun Grubu; galvanizlenmiş metal aksam, kaydırak ve tüp tırmanma elemanlarından oluşur. Çocukların fiziksel ve zihinsel gelişimlerine katkıda bulunur. Space themed playground has galvanised metal structure, slide and tube climbing equipments that contribute to the physical and the mental development of children.

Uzay Temalı Oyun Grubu Space Themed Playground

Uzay Temalı Oyun Grubu; galvanizlenmiş metal aksam, kaydırak, tüp tırmanma elemanlarından oluşur. Çocukların yaratıcılıklarını geliştirir ve fiziksel gelişimlerine katkıda bulunur. Space themed playground has galvanised metal structure, slide and tube climbing equipments that help to improve children's creativity and physical health.