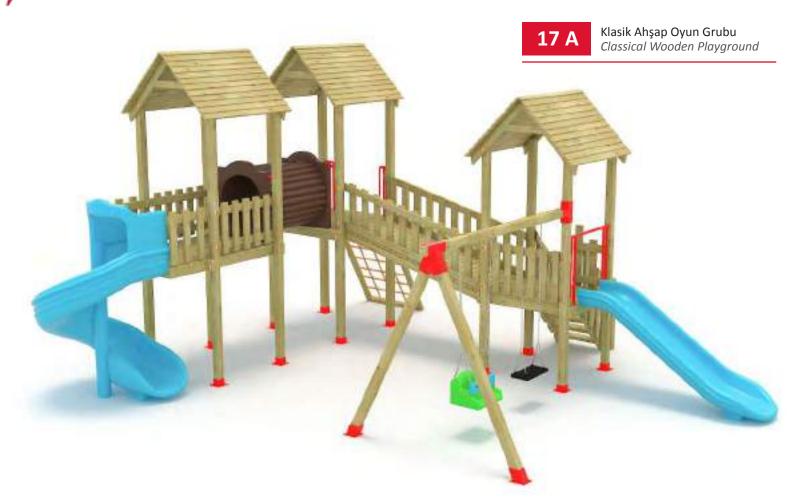

miştir. Kaydırak ve komando tırmanma elemanlarından oluşur. Çocukların fiziksel ve zihinsel gelişimlerine katkıda bulunur. Wooden playground manufactured from s impregnated pine wood. It consists of slide and commandos climbing equipment. It develops mental and physical health of children.





48 A

Klasik Ahşap Oyun Grubu Classical Wooden Playground

Ahşap oyun grubu; emprenyelenmiş çam ahşaptan üretilmiştir. Kaydırak ve ip halat tırmanma elemanlarından oluşur. Çocukların fiziksel ve zihinsel gelişimlerine katkıda bulunur. Wooden playground manufactured from impregnated pine wood. It consists of slide and rope climbing equipment. It develops mental and physical health of children.











AHŞAP OYUN GRUPLARI | WOODEN PLAYGROUNDS Klasik Ahşap Oyun Grupları | Classic Wooden Playground



Ahşap oyun grubu; emprenyelenmiş çam ahşaptan üretilmiştir. Kaydırak, ip halat tırmanma, tüp geçiş ve salıncak elemanlarından oluşur. Çocukların fiziksel ve zihinsel gelişimlerine katkıda bulunur. Wooden playground manufactured from impregnated pine wood. It consists of slide, rope climbing, tube passing and swing equipment. It develops mental and physical health of children.











Ahşap oyun grubu; emprenyelenmiş çam ahşaptan üretilmiştir. Kaydırak, ip halat köprü ve ahşap tırmanma elemanlarından oluşur. Çocukların fiziksel ve zihinsel gelişimlerine katkıda bulunur. Wooden playground manufactured from impregnated pine wood. It consists of slide, rope bridge and wood climbing equipment. It develops mental and physical health of children.







AHŞAP OYUN GRUPLARI WOODEN PLAYGROUNDS