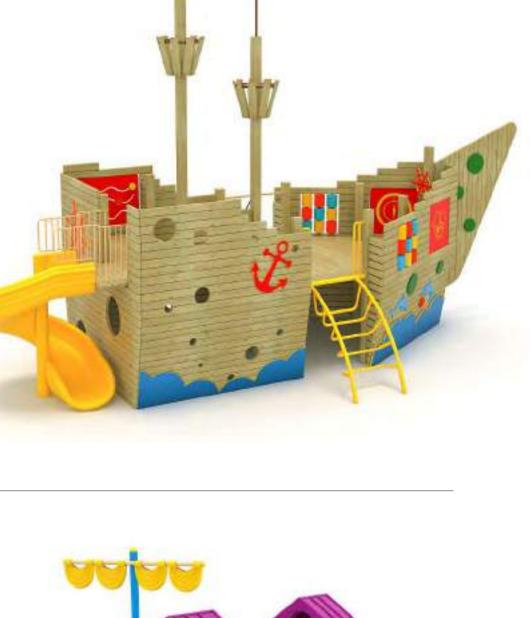

39 M

| 9 | Güvenik Alanı:<br>Szlety Area: | 2320cm x 1990cm |
|---|--------------------------------|-----------------|
| 遨 | Kapasite:<br>Capacity:         | 80-85           |
| 1 | Vükseklik:<br>Height           | 700cm           |
| 2 | Yaş Aralığı:<br>Age Group:     | 3+              |

Klasik Oyun Grupları | Classic Playground

Gemi Temalı Oyun Grubu Ship Themed Playground

Gemi temalı oyun grubu; kaydırak metal tırmanma ve polietilen köprü elemanlarından oluşur. Çocukların hayal gücünü geliştirir ve fiziksel aktivite ihtiyacını karşılar. Ship themed playground has slide, metal climbing and polyethylene climbing equipments that contributes children's physical health and open up their imagination.