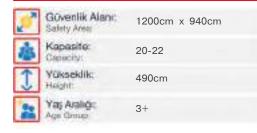

| 2 | Gövenlik Alanı;<br>Salety Area | 1200cm x 1050cm |
|---|--------------------------------|-----------------|
| 遨 | Kapasite:<br>Casechy:          | 20-22           |
| 1 | Yükseklik:<br>Height:          | 470cm           |
| 2 | Yaş Aralığı:<br>Açıs Omup      | 3+              |