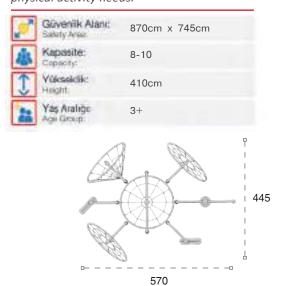

| 2 | Gövenlik Alanı:<br>Salety Area: | 868cm x 872cm |
|---|---------------------------------|---------------|
| 榔 | Kapasite:<br>Canacity:          | 12-14         |
| 1 | Yükseklik:<br>Height            | 355cm         |
| 2 | Yaş Aralığı:<br>Açıs Omup       | 3+            |