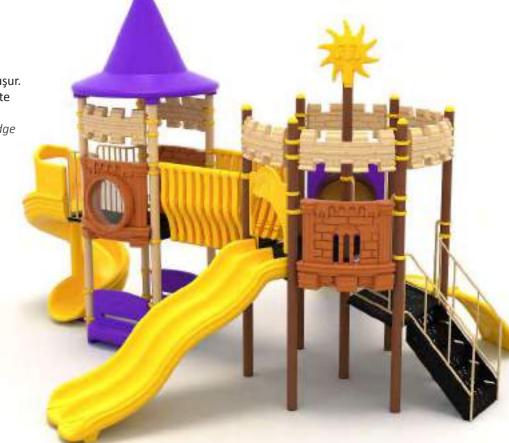

Kale Temalı Oyun Grubu Castle Themed Playground

Kale temalı oyun grubu; çeşitli kaydırak elemanlarından oluşur. Çocukların yaratıcılıklarını geliştirir ve fiziksel gelişimlerine katkıda bulunur. Castle themed playground has various slide equipments. It opens up children's imagination.