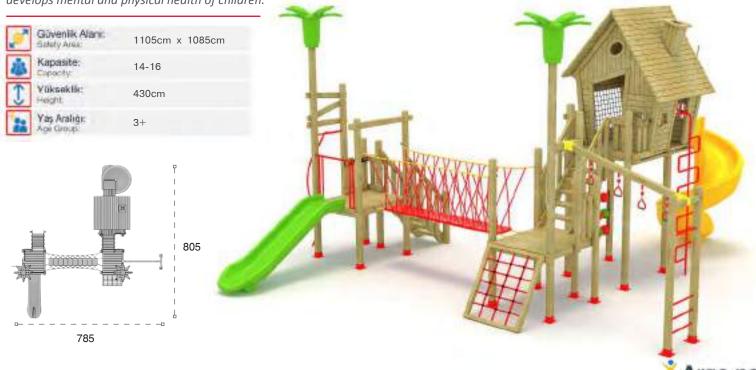

| 2 | Gövenlik Alanı:<br>Salety Area | 1150cm x 860cm |
|---|--------------------------------|----------------|
| 遨 | Kapasite:<br>Casecity:         | 14-16          |
| 1 | Yükseklik:<br>Height           | 470cm          |
| 2 | Yaş Aralığı:<br>Açıs Gmup      | 3+             |