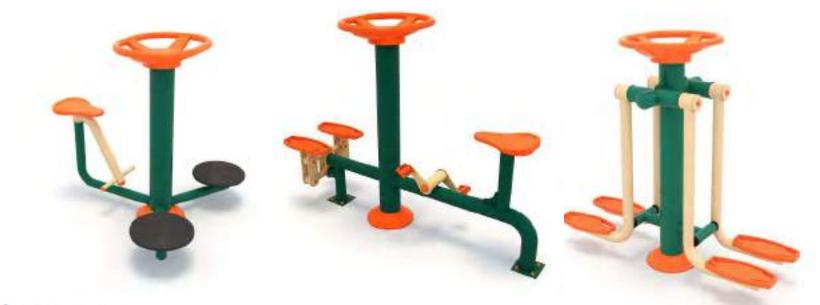

T Mekik ve şınav aleti
- 81 FT İkili bisiklet aleti
- 82 FT İkili vücut geliştirme aleti
- 70 FT Waist twisting equipment
- 45 FT Double air walking equipment
- 73 FT Leg and abdomen exercise equipment
- 75 FT Double leg stretch equipment
- 76 FT Double swinging equipment
- 77 FT Arm, wrist, shoulder exercise equipment
- 79 FT swinging and leg stretching equipment
- 80 FT Sit-up, push-up equipment
- 81 FT Double bike equipment
- 82 FT Double body building equipment











Bel Çevirme Waist Exercise





Ürün Ölçüsü: ct: 55 Yükseklik: fielght.

Bike and Step 190cm x 152cm

130cm

75 FT

1



İkili Esneme Double Stretching

| 2 | Ürün Ölçüsü:<br>Protect Size: | 140cm x | 55cm |
|---|-------------------------------|---------|------|
| C | Yüksekšk;<br>Height           | 130cm   |      |





## DIŞ MEKAN SPOR EKİPMANLARI | OUTDOOR FITNESS EQUIPMENT

Panosuz Fitness Ekipmanları | Fitness Equipments without Panels



| 2 | Örün Ölçüsü:<br>Product Size: | 140cm x 40cm |
|---|-------------------------------|--------------|
| Ĵ | Yükseklik:<br>Height          | 130cm        |





İkili Salınım Double Swinging

| 2 | Ürün Ölçüsü:<br>Protruct Saw | 140cm x 40cm |  |
|---|------------------------------|--------------|--|
| Ĵ | Yükseklik:<br>Height         | 130cm        |  |



Salınım ve Esneme Swinging and Stretching

| 2 | Ürün Ölçüsü:<br>Product bize: | 140cm x 55cm |
|---|-------------------------------|--------------|
| 1 | Yükseklik;<br>Height          | 130cm        |



İkili Havada Yürüyüş Double Air Walking



www.argeprk.com









Arge park

DIŞ MEKAN SPOR ALETLERİ