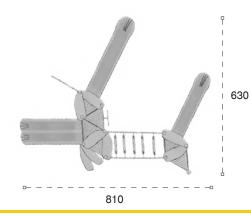

| 1 | Güvenlik Alanı:<br>Salety Area | 810cm x 810cm |
|---|--------------------------------|---------------|
| 齒 | Kapasite:<br>Capacity:         | 8-10          |
| 1 | Yükseldik:<br>Height           | 470cm         |
| 2 | Yaş Aralığı:<br>Age Geoup      | 3+            |