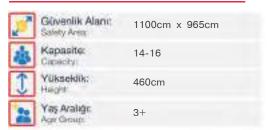

| 1 | Güvenlik Aları:<br>Salety Area | 950cm x 935cm |
|---|--------------------------------|---------------|
| 遨 | Kapasite:<br>Capacity:         | 14-16         |
| 1 | Yükseldik:<br>Height           | 460cm         |
| - | Yaş Aralığı:<br>Agır Group:    | 3+            |