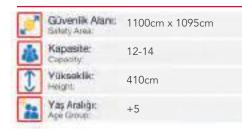

| 1  | Gövenlik Alan:<br>Salaty Area: | 1390cm x 1390cm |
|----|--------------------------------|-----------------|
| 遨  | Kapasite:<br>Capacity          | 20-22           |
| 1  | Vükseklik:<br>Height:          | 555cm           |
| 22 | Yaş Aralığı:<br>Açe Group:     | 5+              |