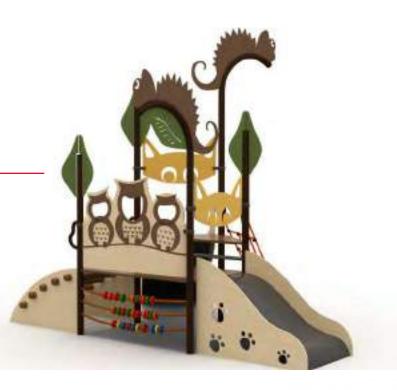

Klasik Oyun Grubu Classic Playground

Metal oyun grubu; kaydırak ve metal tırmanma elemanlarından oluşur. Çocukların fiziksel ve zihinsel gelişimlerine katkıda bulunur. *Metal playground has slide and metal climbing equipments that contributes children's physical and mental health.* 