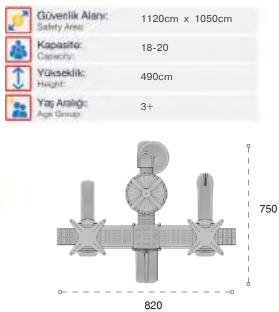

| 1  | Gövenlik Alanı:<br>Salety Area | 1160cm x 905cm |
|----|--------------------------------|----------------|
| 遨  | Kapasite:<br>Capacity:         | 10-12          |
| 1  | Yükseldik:<br>Height           | 470cm          |
| 22 | Yaş Aralığı:<br>Agır Genum     | 3+             |