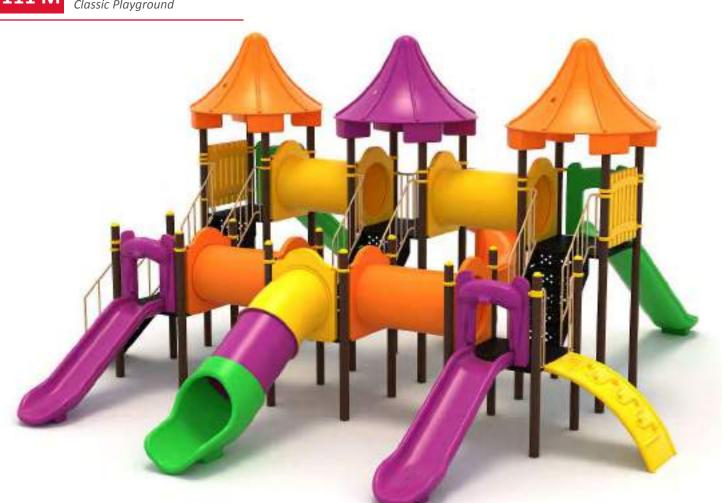

# **METAL METAL**

destekleyen, güvenli and provides safe social

Metal oyun gruplari Metal playgrounds

Arge park

Klasik Oyun Grubu Classic Playground

Metal oyun grubu; kaydırak elemanından oluşur. Çocukların fiziksel ve zihinsel gelişimlerine katkıda bulunur. Metal playground has slide equipment that contribute children's physical and mental health.

Klasik Oyun Grubu Classic Playground

Metal oyun grubu; kaydırak ve polietilen tırmanma elemanlarından oluşur. Çocukların fiziksel ve zihinsel gelişimlerine katkıda bulunur. Metal playground has slide and polyethylene climbing equipments that contribute children's physical and mental health.

Klasik Oyun Grubu Classic Playground

Metal oyun grubu; çeşitli kaydırak elemanlarından oluşur. Çocukların fiziksel ve zihinsel gelişimlerine katkıda bulunur. Metal playground has various slide equipments that contribute children's physical and mental health.