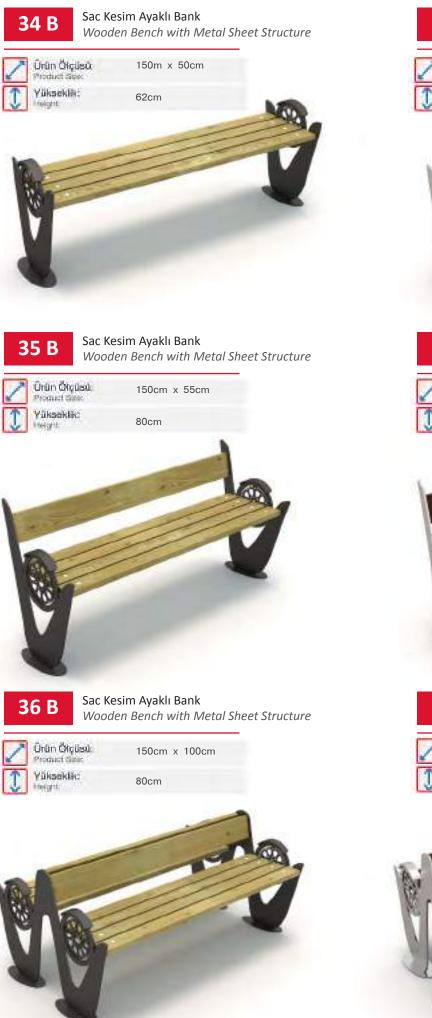

m x 185cm 255cm



07 PM

Ürün Ölçüsü Product Size:

Yükseklik:

Çatılı Ahşap Piknik Masası Wooden Picnic Table with Shade

260cm x 180cm

274cm





www.argeprk.com







Şehir Mobilyaları City furnitures

www.argeprk.com

## Arge park



Piknik Masaları | Picnic Tables



190cm x 150cm 70cm









| 11 B                            | Ahşap<br>Wood | Bank<br>len Bench |  |
|---------------------------------|---------------|-------------------|--|
| Urtin Ölçüsti:<br>Product Gate: |               | 145cm x 50cm      |  |
| Yükseki<br>Iteight              | ik:           | 75cm              |  |
|                                 |               |                   |  |







Ahşap Bank Wooden Bench

 Orün Ölçüsü: Pronuct bine: Yükseklik: Instat

145cm x 50cm 75cm





Banklar | Benches







Paslanmaz Ayaklı Bank Wooden Bench with Stainless Steel Structure



150cm x 100cm 80cm



Banklar | Benches



Paslanmaz Ayaklı Bank Wooden Bench with Stainless Steel Structure



Ürün Ölçüsü: 145cm x 50cm Product 6





Paslanmaz Ayaklı Bank Wooden Bench with Stainless Steel Structure





147cm x 60cm 87cm



Paslanmaz Ayaklı Bank

Wooden Bench with Stainless Steel Structure

145cm x 50cm



31 B

Ünün Ölçüsü:

Paslanmaz Ayaklı Bank Wooden Bench with Stainless Steel Structure









Banklar | Benches





Banklar | Benches

















Bisiklet Parkı | Bicycle Parking



www.argeprk.com

ŞEHİR MOBİLYALARI CITY FURNITURES





Bisiklet Parkı | Bicycle Parking



Bisiklet Parkı | Bicycle Parking





Bahçe Mobilyaları | Garden Furnitures













Zemin Malzemeleri | Floori