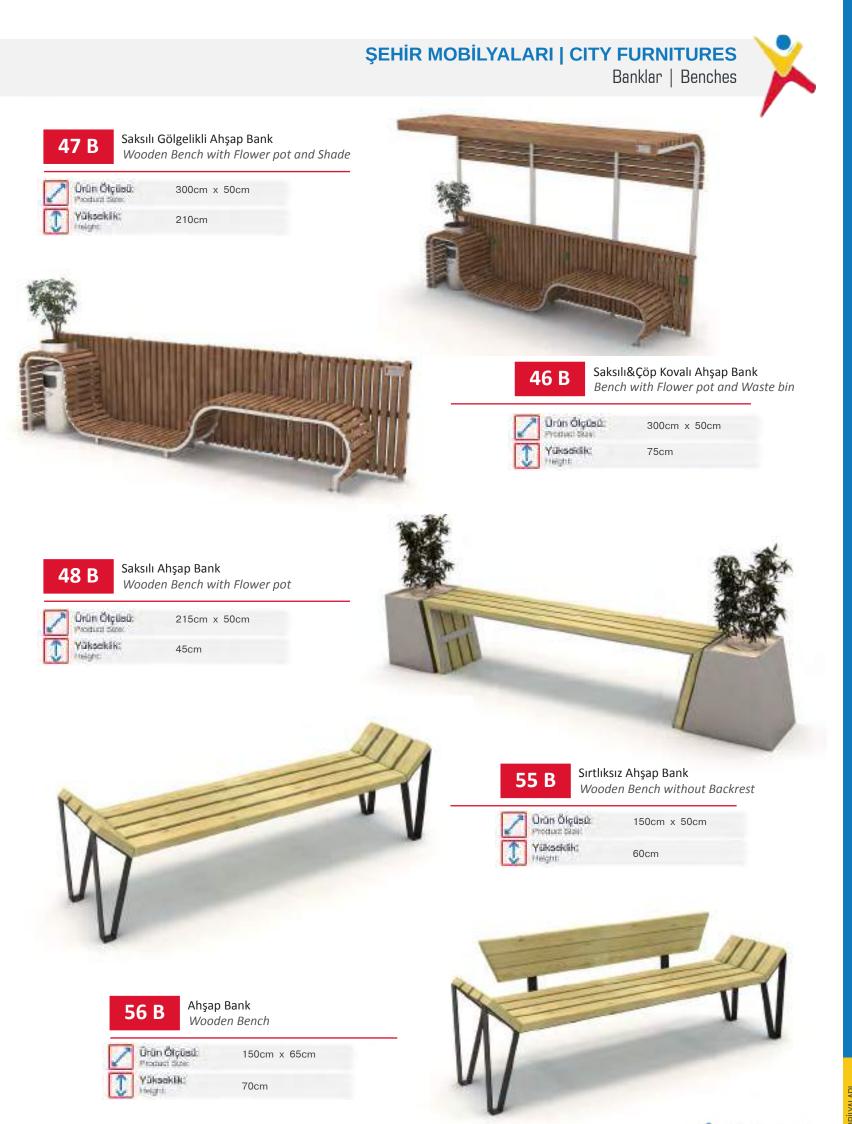

ight              | ik:           | 75cm              |  |
|                                 |               |                   |  |







Ahşap Bank Wooden Bench

 Orün Ölçüsü: Pronuct bine: Yükseklik: Instat

145cm x 50cm 75cm





Banklar | Benches







Paslanmaz Ayaklı Bank Wooden Bench with Stainless Steel Structure



150cm x 100cm 80cm



Banklar | Benches



Paslanmaz Ayaklı Bank Wooden Bench with Stainless Steel Structure



Ürün Ölçüsü: 145cm x 50cm Product 6





Paslanmaz Ayaklı Bank Wooden Bench with Stainless Steel Structure





147cm x 60cm 87cm



Paslanmaz Ayaklı Bank

Wooden Bench with Stainless Steel Structure

145cm x 50cm



31 B

Ünün Ölçüsü:

Paslanmaz Ayaklı Bank Wooden Bench with Stainless Steel Structure









Banklar | Benches





Banklar | Benches

















Bisiklet Parkı | Bicycle Parking



www.argeprk.com

ŞEHİR MOBİLYALARI CITY FURNITURES





Bisiklet Parkı | Bicycle Parking



Bisiklet Parkı | Bicycle Parking





Bahçe Mobilyaları | Garden Furnitures













Zemin Malzemeleri | Flooring Materials









'Yaşlandığımız için, Oyun Oynamayı Bırakmıyoruz, Oyun Oynamayı Bıraktığımız için Yaşlanıyoruz...' eprk.com

9

G. Bernard Shaw

# Arge park

### www.argeprk.com

ÇOCUK OYUN SİSTEMLERİ VE ŞEHİR MOBİLYALARI

Saray Mah. Keresteciler Blv. No:50 Ankara/TURKİYE

+90(312) 257 3024
 +90(546) 683 7751 - Satış Danışmanı

info@argeprk.com

The