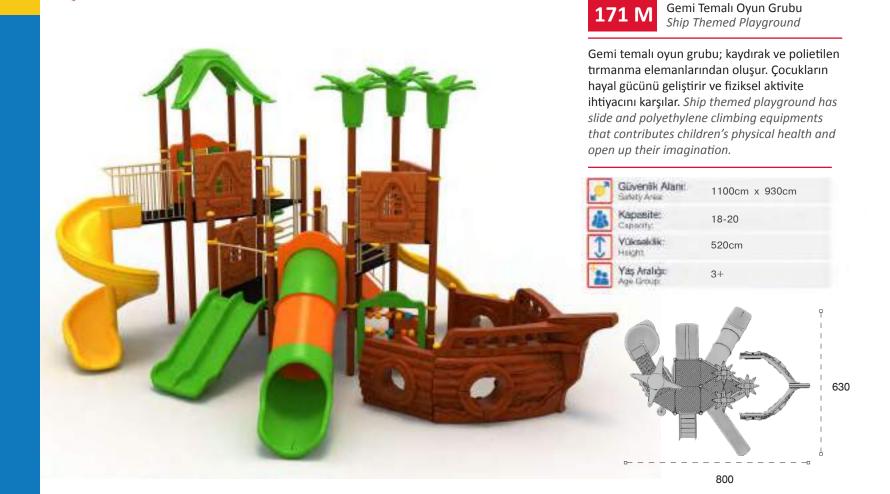

Klasik Oyun Grupları | Classic Playground

Gemi Temalı Oyun Grubu Ship Themed Playground

Gemi temalı oyun grubu; kaydırak metal tırmanma ve polietilen köprü elemanlarından oluşur. Çocukların hayal gücünü geliştirir ve fiziksel aktivite ihtiyacını karşılar. Ship themed playground has slide, metal climbing and polyethylene climbing equipments that contributes children's physical health and open up their imagination.

Gemi Temalı Oyun Grubu Ship Themed Playground

Gemi temalı oyun grubu; kaydırak ve metal tırmanma elemanlarından oluşur. Çocukların yaratıcılıklarını geliştirir ve fiziksel gelişimlerine katkıda bulunur. Ship themed playground has slide and metal climbing equipments that contributes children's physical health and open up their imagination.

Klasik Oyun Grupları | Classic Playground

30 M

Gemi Temalı Oyun Grubu Ship Themed Playground

Gemi temalı oyun grubu; kaydırak, polietilen tırmanma, metal tırmanma ve polietilen köprü elemanlarından oluşur. Çocukların yaratıcılıklarını geliştirir ve fiziksel gelişimlerine katkıda bulunur. Ship themed playground has slide, polyethylene climbing, metal climbing and polyethylene bridge equipments that contributes children's physical health and open up their imagination.

63 M

Gemi Temalı Oyun Grubu Ship Themed Playground

Gemi temalı oyun grubu; kaydırak ve polietilen tırmanma elemanlarından oluşur. Çocukların hayal gücünü geliştirir ve fiziksel aktivite ihtiyacını karşılar. Ship themed playground has slide and polyethylene climbing equipments that contributes children's physical health and open up their imagination.

865

www.argeprk.com

Gemi Temalı Oyun Grubu Ship Themed Playground

Gemi temalı oyun grubu; kaydırak ve polietilen tırmanma elemanlarından oluşur. Çocukların hayal gücünü geliştirir ve fiziksel aktivite ihtiyacını karşılar. Ship themed playground has slide and polyethylene climbing equipments that contributes children's physical health and open up their imagination.

| ø | Gövenlik Alanı:<br>Salety Area: | 1375cm x 1120cm |
|---|---------------------------------|-----------------|
| 幽 | Kapasite:<br>Capacity:          | 16-18           |
| 1 | Yükseklik:<br>Height            | 520cm           |
| - | Yaş Aralığı:<br>Api Group       | 3+              |

AETAL OYUN GRUPLARI METAL PLAYGROUNDS

| 9 | Güvenlik Alanı:<br>Salaty Anaz | 1930cm x 1240cm |
|---|--------------------------------|-----------------|
| 幽 | Kapasite:<br>Caposity:         | 40-42           |
| 1 | Vükseldik:<br>Height           | 600cm           |
| 1 | Yaş Aralığı:<br>Age Group      | 3+              |

Klasik Oyun Grupları | Classic Playground

Metal oyun gruplari Metal playgrounds

Gemi temalı oyun grubu; kaydırak ve polietilen tırmanma elemanlarından oluşur. Çocukların hayal gücünü geliştirir ve fiziksel aktivite ihtiyacını karşılar. Ship themed playground has slide and polyethylene climbing equipments that contributes children's physical health and open up their imagination.

| 1  | Güvenlik Alanı:<br>Salaty Arka | 1450cm x 1100cm |
|----|--------------------------------|-----------------|
| 喜  | Kapasite:<br>Copooly:          | 20-22           |
| I  | Yükseklik:<br>Height           | 500cm           |
| 22 | Yaş Aralığı:<br>Aşe Group:     | 3+              |

Gemi temalı oyun grubu; kaydırak ve metal tırmanma elemanlarından oluşur. Çocukların hayal gücünü geliştirir ve fiziksel aktivite ihtiyacını karşılar. Ship themed playground has slide and polyethylene climbing equipments that contributes children's physical health and open up their imagination.