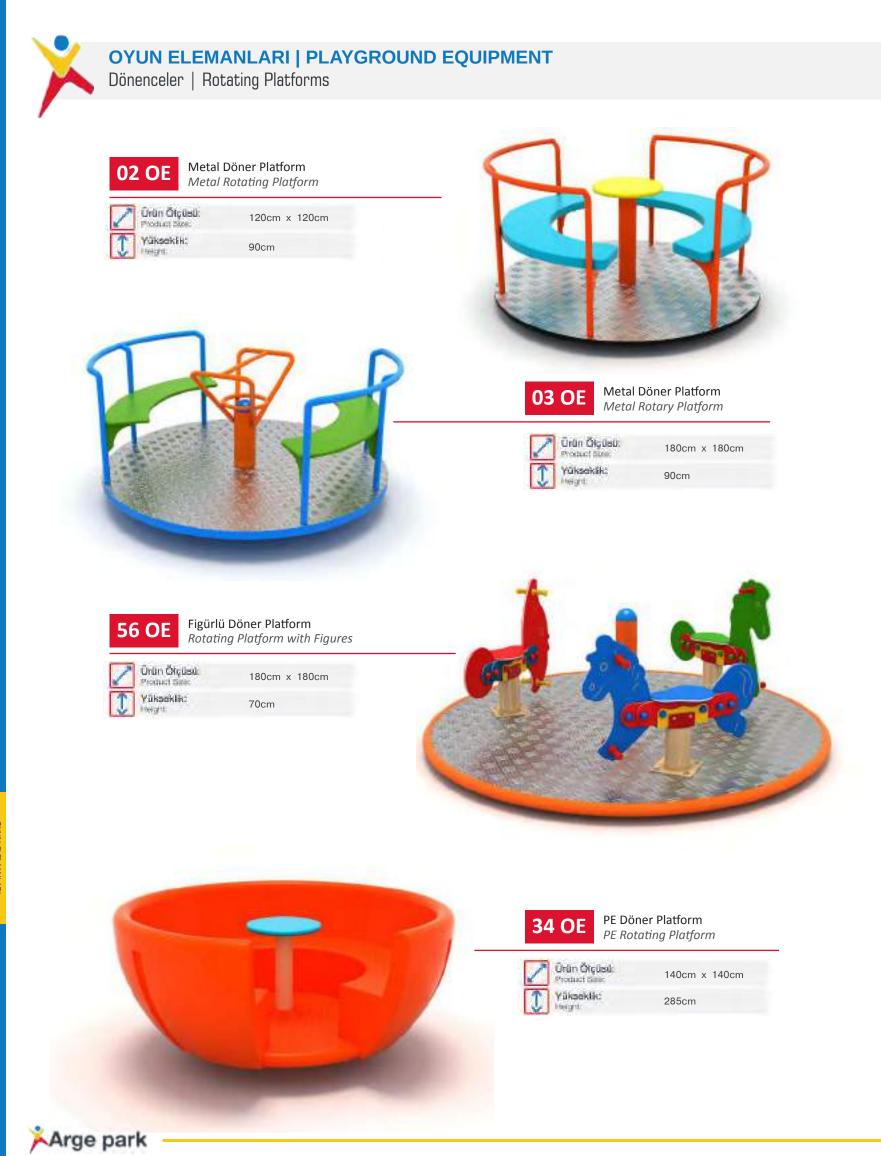

| Yaş Aralığı:<br>Age Group    | 3+            |





Oyun oynamak çocuklar için, sosyal, fiziksel ve kavramsal gelişim konusunda en iyi eğitim programıdır. Malzemeleri kullanarak, diğer çocuklarla iletişime geçerek çevrelerini kontrol etmeyi, rekabet ve eğlence duygusunu öğrenirler.

Playing is the best educational program for kids in order to understand their physical and social abilities, interacting with their environment, children learn to control the environment and to feel competitionand fun.



METOD PARK



oyun elemanlari Playground equipment









oyun elemanlari Playground equipment











Salıncaklar | Swings



Salıncaklar | Swings







Salıncaklar | Swings



oyun elemanlari Playground equipment



Salıncaklar | Swings











Tahterevalliler | Seesaws













Dönenceler | Rotating Platforms





Dönenceler | Rotating Platforms



Dönenceler | Rotating Platforms





Metal Döner Platform Metal Rotating Platform

Ürün Ölçüsü: Product Sinc Yükseklik:





- Kuluçka Dönence 91 OE Nest Rotating
- Ürün Ölçüsü: Product Size Yüksekik: **height**

120cm x 120cm 40cm





Gezegen Dönence Planet Rotating Platform



180cm x 180cm 70cm





Gezegen Dönence Planet Rotating Platform



280cm x 195cm 370cm







Tırmanma Elemanları | Climbing Equipment



## **OYUN ELEMANLARI | PLAYGROUND EQUIPMENT**

Tırmanma Elemanları | Climbing Equipment







height.





egn



**OYUN ELEMANLARI | PLAYGROUND EQUIPMENT** 

Zıpzıplar | Springs







| Ν |
|---|
| F |

Vidilli Zıpzıp Pony Spring

| 2 | Ortin Ölçüsü:<br>Product tize: | 75cm x 25cm |
|---|------------