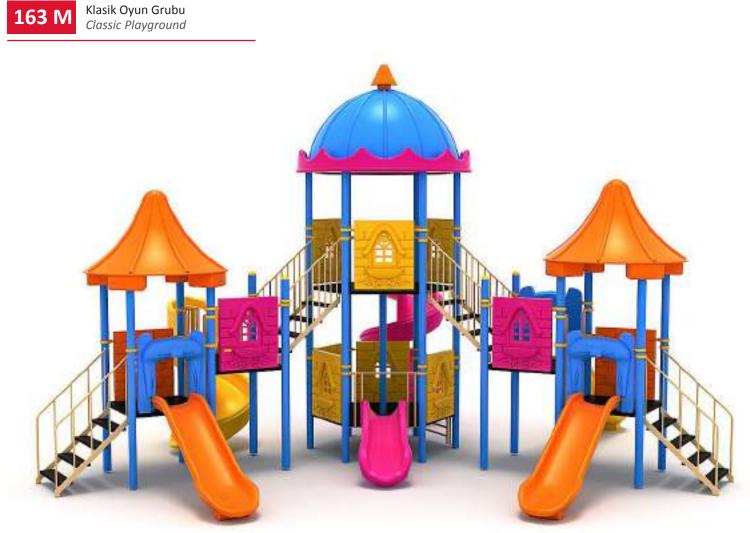

GROUNDS

Yükseklik:

Yaş Aralığı:

eight.

510cm

22-24

Klasik Oyun Grupları | Classic Playground



Klasik Oyun Grubu Classic Playground

Metal oyun grubu; kaydırak ve metal tırmanma elemanlarından oluşur. Çocukların fiziksel ve zihinsel gelişimlerine katkıda bulunur. *Metal playground has slide and metal climbing equipments that contributes children's physical and mental health.* 





Klasik Oyun Grubu Classic Playground

Güvenlik Aları: Salety Area:

Kapasite:

spacity

1420cm x 860cm

1120

560

3+

Metal oyun grubu; kaydırak ve tırmanma elemanlarından oluşur. Çocukların fiziksel ve zihinsel gelişimlerine katkıda bulunur. *Metal playground has slide and climbing equipments that contributes children's physical and mental health.* 



565

┏-



vietal oyun gruplari Metal playgrounds



Metal oyun grubu; çeşitli kaydırak elemanlarından oluşur. Çocukların fiziksel ve zihinsel gelişimlerine katkıda bulunur. Metal playground has various slide equipments that contributes children's physical and mental health.











Klasik Oyun Grubu Classic Playground



Metal oyun grubu; kaydırak ve metal tırmanma elemanlarından oluşur. Çocukların fiziksel ve zihinsel gelişimlerine katkıda bulunur. *Metal playground has slide and metal climbing equipments that contributes children's physical and mental health.* 











Metal oyun grubu; kaydırak, metal tırmanma, polietilen tırmanma ve tüp tırmanma elemanlarından oluşur. Çocukların fiziksel ve zihinsel gelişimlerine katkıda bulunur. *Metal playground has slide, polyethylene climbing and metal climbing equipments that contributes ch