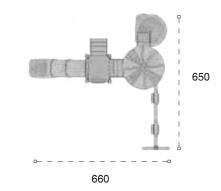

| 2 | Gövenlik Alanı:<br>Salety Area: | 868cm x 872cm |
|---|---------------------------------|---------------|
| 榔 | Kapasite:<br>Canacity:          | 12-14         |
| 1 | Yükseklik:<br>Height            | 355cm         |
| 2 | Yaş Aralığı:<br>Açıs Omup       | 3+            |