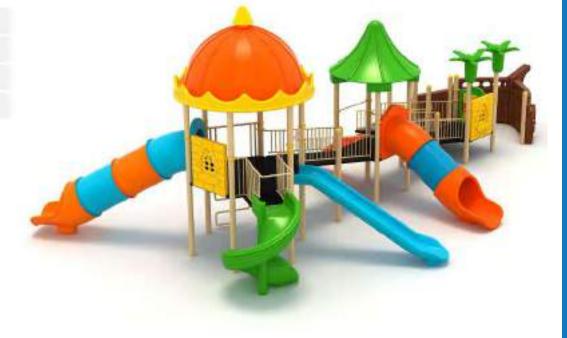

Görsel olarak birbirini tamamlayan polietilen panolar ve çatı roket tipi kuleler oluşturur.

Rocket towers consists of visually consistent polyethylene panels and roof.

Uzay Temalı Oyun Grubu Space Themed Playground

Uzay Temalı Oyun Grubu; galvanizlenmiş metal aksam, kaydırak ve tüp tırmanma elemanlarından oluşur. Çocukların fiziksel ve zihinsel gelişimlerine katkıda bulunur. Space themed playground has galvanised metal structure, slide and tube climbing equipments that contribute to the physical and the mental development of children.