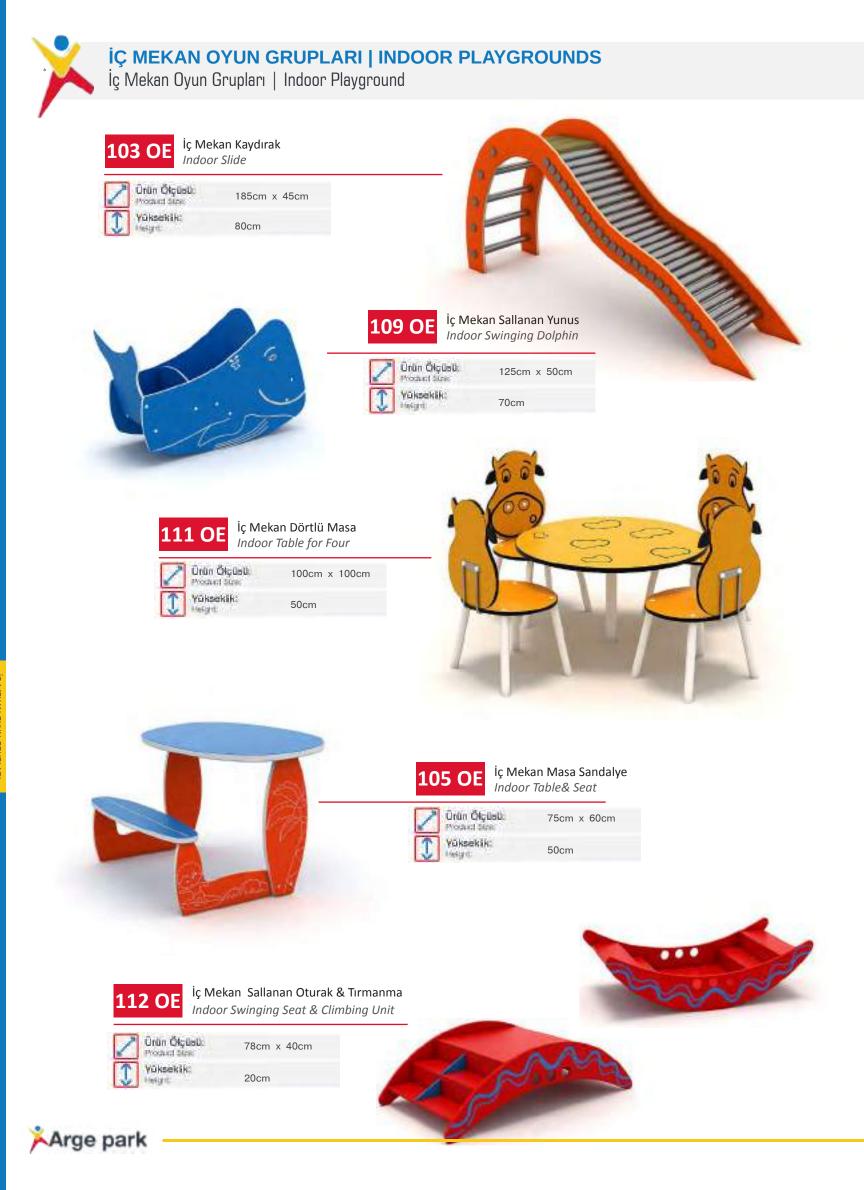

*METAL PLAYGROUNDS* 

191 M

Kızılderili Temalı Oyun Grubu Indian Themed Playground

Kızılderili temalı oyun grubu; kaydırak ve tırmanma elemanlarından oluşur. Çocukların zihinsel ve fiziksel gelişimlerine katkıda bulunur. House themed playground has slide and climbing equipments that help to improve children's creativity and physical health.

| 1  | Gövenlik Alanı:<br>Salaty Arka: | 1225cm x 1480cm |
|----|---------------------------------|-----------------|
| 徽  | Kapasite:<br>Coporty            | 16-18           |
| 1  | Vükseklik:<br>Height:           | 400cm           |
| 24 | Yaş Aralığı:<br>Aşı Group:      | 3+              |
|    |                                 |                 |

## 164 M

Kızılderili Temalı Oyun Grubu Indian Themed Playground

Kızılderili temalı oyun grubu; kaydırak ve ip halat tırmanma elemanlarından oluşur. Çocukların zihinsel ve fiziksel gelişimlerine katkıda bulunur. House themed playground has slide and rope climbing equipments that help to improve children's creativity and physical health.