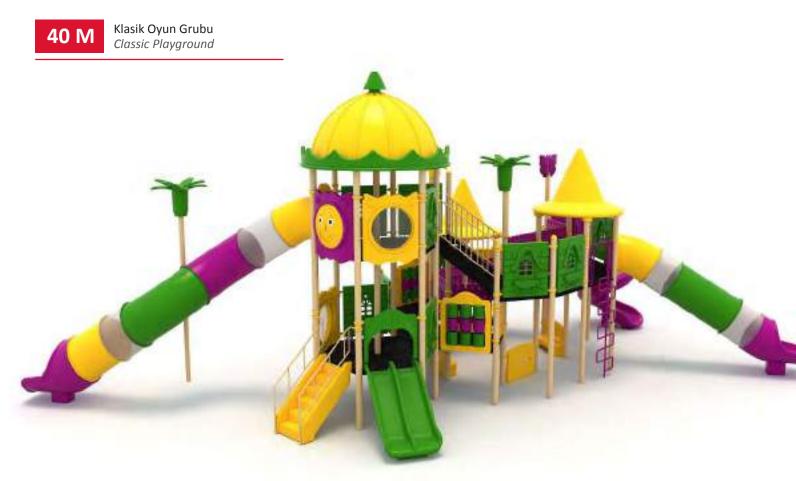

Klasik Oyun Grupları | Classic Playground

Klasik Oyun Grubu Classic Playground

Metal oyun grubu; kaydırak, metal tırmanma, polietilen tırmanma ve tüp geçiş elemanlarından oluşur. Çocukların fiziksel ve zihinsel gelişimlerine katkıda bulunur. Metal playground has slide, metal climbing, polyethylene climbing and tube passing equipments that contributes children's physical and mental health.