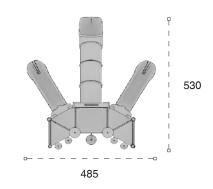

| Gövenlik Alan:<br>Salety Area | 800cm x 600cm |
|-------------------------------|---------------|
| Kapasite:<br>Caseday:         | 6-8           |
| Yükseklik:<br>Height          | 350cm         |
| Yaş Aralığı:<br>Age Group     | 3+            |