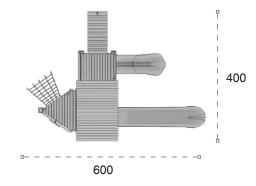

| 1  | Gövenlik Aları:<br>Salety Area: | 730cm x 540cm |
|----|---------------------------------|---------------|
| 遨  | Kapasite:<br>Capacity:          | 5-8           |
| 1  | Yükseklik:<br>Height            | 315cm         |
| 22 | Yaş Aralığı:<br>Age Group:      | 3+            |