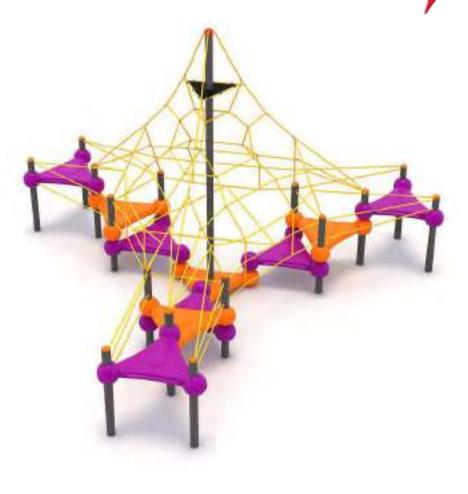

| 2 | Gövenlik Alanı;<br>Salety Area: | 1350cm x 740cm |
|---|---------------------------------|----------------|
| ఉ | Kapasite:<br>Canacity:          | 12-14          |
| 1 | Yükseklik:<br>Height            | 490cm          |
| 2 | Yaş Aralığı:<br>Açıs Omup       | 3+             |