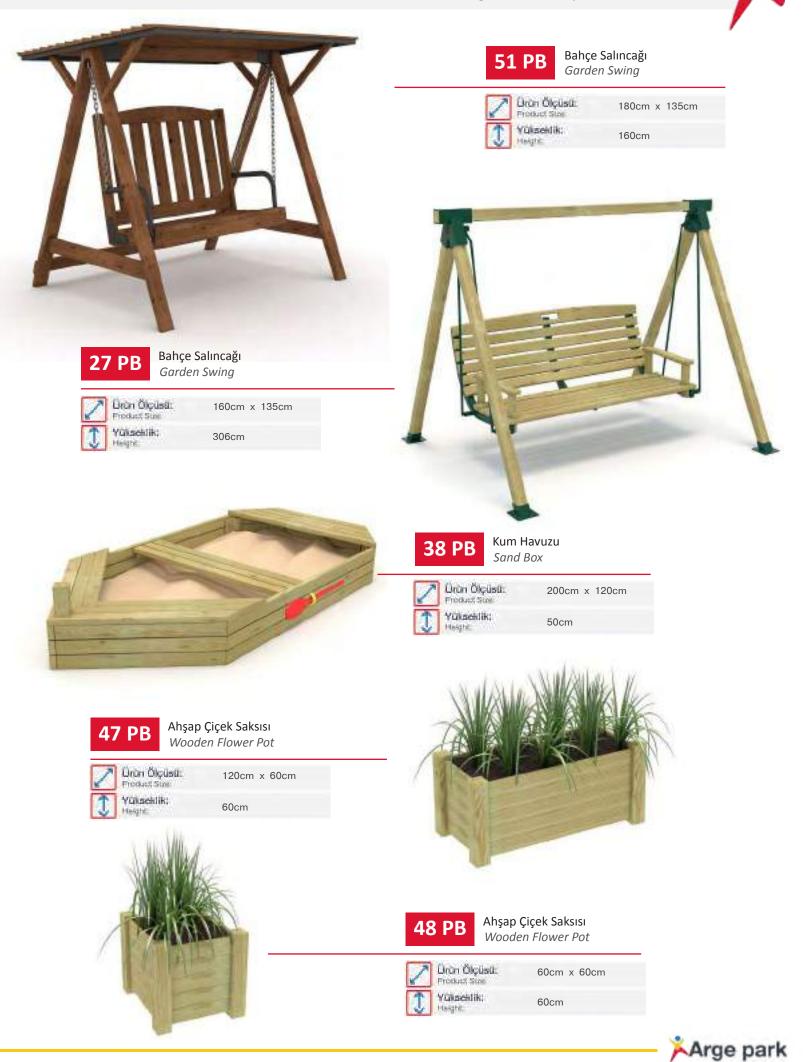

Klasik Oyun Grubu Classic Playground

Metal oyun grubu; kaydırak, metal tırmanma ve polietilen tırmanma elemanlarından oluşur. Çocukların fiziksel ve zihinsel gelişimlerine katkıda bulunur. *Metal playground has slide, metal climbing and polyethylene climbing equipments that contributes children's physical and mental health.* 

Klasik Oyun Grupları | Classic Playground

Klasik Oyun Grubu Classic Playground

Metal oyun grubu; kaydırak ve metal tarzan tırmanma elemanlarından oluşur. Çocukların fiziksel ve zihinsel gelişimlerine katkıda bulunur. Metal playground has slide and metal tarzan climbing equipments that contributes children's physical and mental health.

650

Klasik Oyun Grubu Classic Playground

Metal oyun grubu; çeşitli kaydırak elemanlarından oluşur. Çocukların fiziksel ve zihinsel gelişimlerine katkıda bulunur. Metal playground has various slide equipments that contributes children's physical and mental health.

Klasik Oyun Grubu

Classic Playground

| 1 | Gövenlik Alanı:<br>Salety Area | 1000cm x 710cm |
|---|--------------------------------|----------------|
| 遨 | Kapasite:<br>Capacity:         | 10-12          |
| 1 | Yükseklik:<br>Height           | 410cm          |
| 2 | Yaş Aralığı:<br>Agır Geoup     | 3+             |

**AETAL OYUN GRUPLARI** METAL PLAYGROUNDS

Klasik Oyun Grubu Classic Playground

Metal oyun grubu; kaydırak ve tüp geçiş elemanlarından oluşur. Çocukların fiziksel ve zihinsel gelişimlerine katkıda bulunur. Metal playground has slide and tube passing equipments that contributes children's physical and mental health.