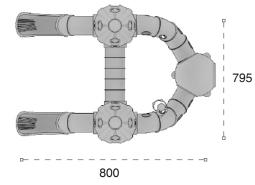

| 1  | Gövenlik Alan:<br>Salaty Area: | 1390cm x 1390cm |
|----|--------------------------------|-----------------|
| 遨  | Kapasite:<br>Capacity          | 20-22           |
| 1  | Vükseklik:<br>Height:          | 555cm           |
| 22 | Yaş Aralığı:<br>Açe Group:     | 5+              |