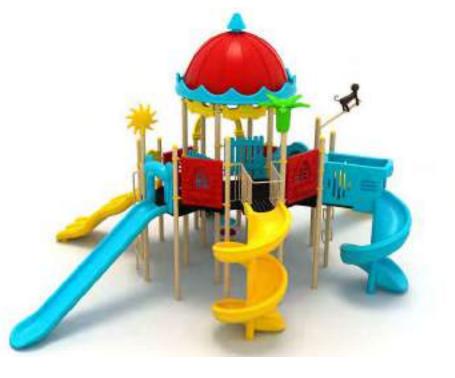

Kale Temalı Oyun Grubu Castle Themed Playground

Kale temalı oyun grubu; çeşitli kaydırak elemanlarından oluşur. Çocukların yaratıcılıklarını geliştirir ve fiziksel gelişimlerine katkıda bulunur. Castle themed playground has various slide equipments. It opens up children's imagination.

Kale Temalı Oyun Grubu Castle Themed Playground

Kale temalı oyun grubu; kaydırak, polietilen tırmanma, polietilen köprü ve polietilen tünel merdiven elemanlarından oluşur. Çocukların yaratıcılıklarını geliştirir ve fiziksel gelişimlerine katkıda bulunur. Castle themed playground has slide, polyethylene climbing, polyethylene bridge and polyethylene tunnel stair equipments. It opens up children's imagination.