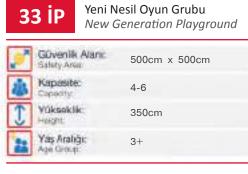

| 1  | Gövenlik Aları:<br>Salety Area: | 730cm x 540cm |
|----|---------------------------------|---------------|
| 遨  | Kapasite:<br>Capacity:          | 5-8           |
| 1  | Yükseklik:<br>Height            | 315cm         |
| 22 | Yaş Aralığı:<br>Age Group:      | 3+            |