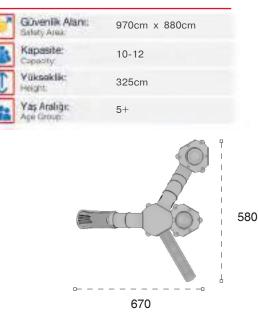

| 1  | Gövenlik Alan:<br>Salaty Area: | 1390cm x 1390cm |
|----|--------------------------------|-----------------|
| 遨  | Kapasite:<br>Capacity          | 20-22           |
| 1  | Vükseklik:<br>Height:          | 555cm           |
| 22 | Yaş Aralığı:<br>Açe Group:     | 5+              |