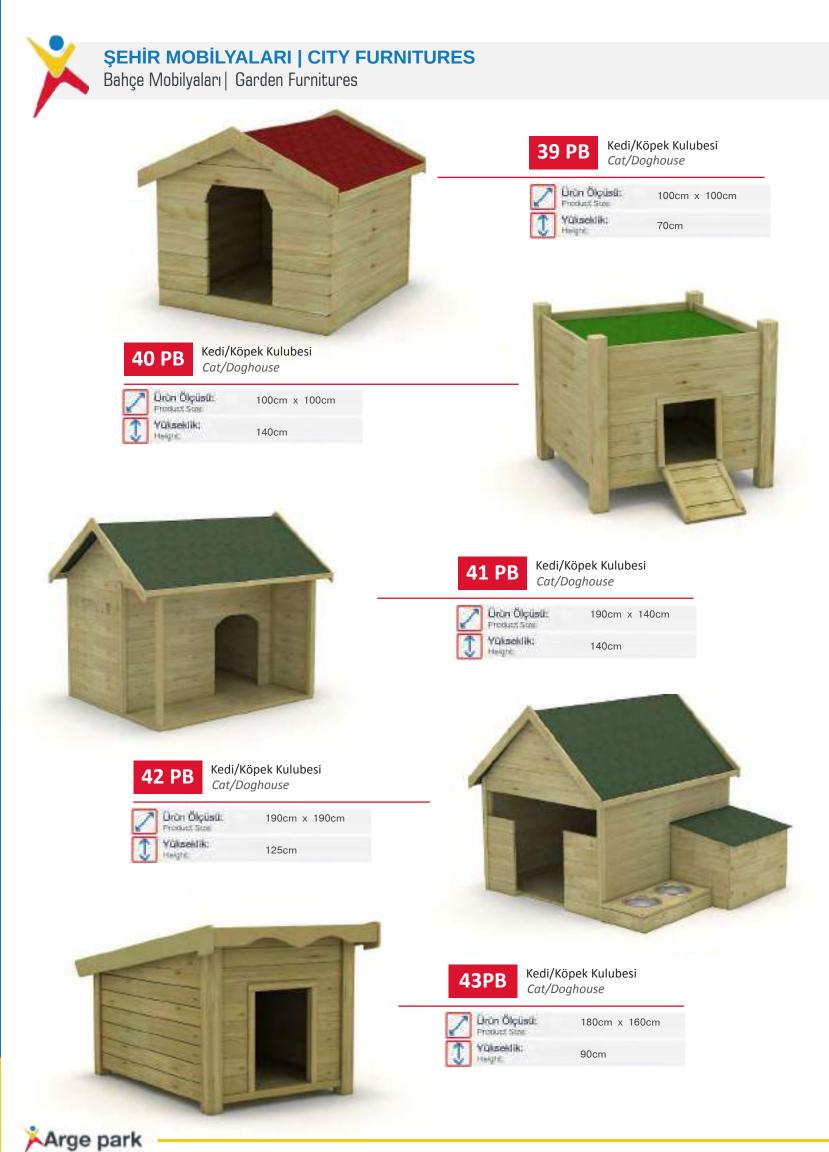

| 1 | Güvenlik Alanı:<br>Salety Area | 810cm x 810cm |
|---|--------------------------------|---------------|
| 齒 | Kapasite:<br>Capacity:         | 8-10          |
| 1 | Yükseldik:<br>Height           | 470cm         |
| 2 | Yaş Aralığı:<br>Age Geoup      | 3+            |

Klasik Oyun Grupları | Classic Playground

Klasik Oyun Grubu Classic Playground

Metal oyun grubu; kaydırak, metal tırmanma, polietilen tırmanma ve tüp geçiş elemanlarından oluşur. Çocukların fiziksel ve zihinsel gelişimlerine katkıda bulunur. Metal playground has slide, metal climbing, polyethylene climbing and tube passing equipments that contributes children's physical and mental health.

46 M

Klasik Oyun Grubu Classic Playground

Metal oyun grubu; kaydırak, polietilen tırmanma ve polietilen köprü elemanlarından oluşur. Çocukların fiziksel ve zihinsel gelişimlerine katkıda bulunur. Metal playground has slide, polyethylene climbing and polyethylene bridge equipments that contributes children's physical and mental health.

| 1 | Güvenlik Alanı:<br>Salety Area: | 980cm x 730cm |
|---|---------------------------------|---------------|
| 遨 | Kapasite:<br>Capacity:          | 10-12         |
| 1 | Yükseklik:<br>Height            | 420cm         |
| 2 | Yaş Aralığı:<br>Agir Group:     | 3+            |

Metal oyun gruplari Metal playgrounds

Klasik Oyun Grubu Classic Playground

Metal oyun grubu; kaydırak ve salıncak elemanlarından oluşur. Çocukların fiziksel ve zihinsel gelişimlerine katkıda bulunur. Metal playground has slide and swing equipments that contributes children's physical and mental health.