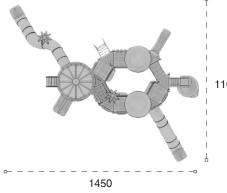

| 2 | Gövenlik Alanı:<br>Salety Area | 1450cm x 980cm |
|---|--------------------------------|----------------|
| 遨 | Kapasite:<br>Casecity:         | 28-30          |
| 1 | Yükseklik:<br>Height           | 610cm          |
| 2 | Yaş Aralığı:<br>Açıs Gimup     | 3+             |