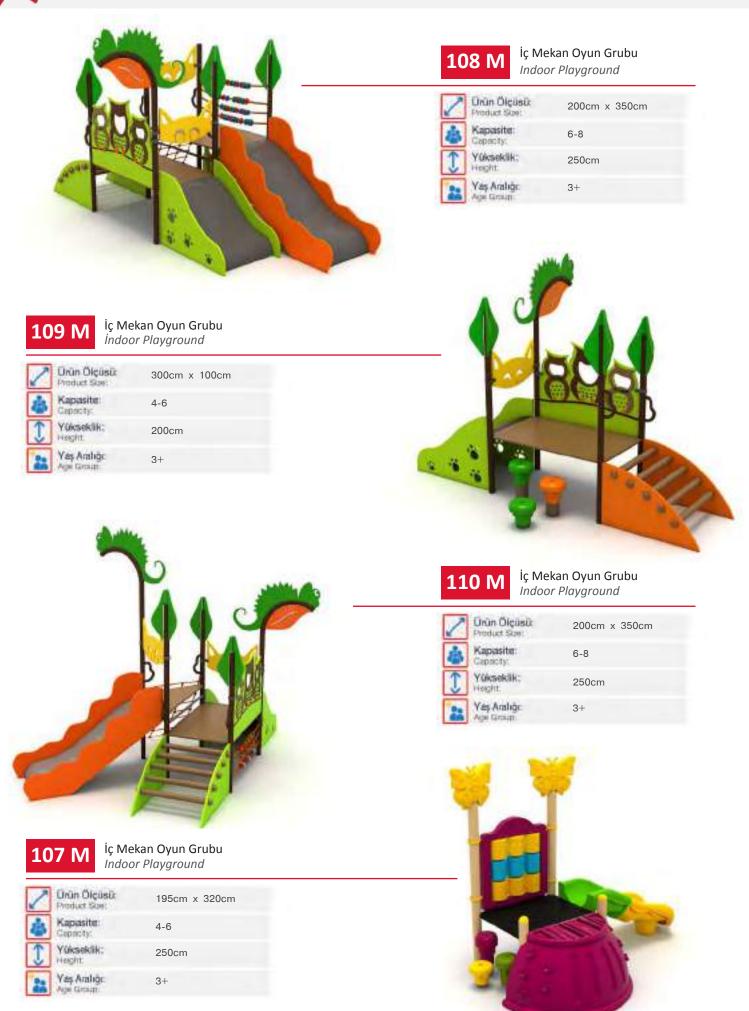

| 2 | Gövenlik Alanı;<br>Salety Area: | 1455cm x 1110cm |
|---|---------------------------------|-----------------|
| 遨 | Kapasite:<br>Casecity:          | 26-28           |
| 1 | Yükseklik:<br>Height            | 650cm           |
| 2 | Yaş Aralığı:<br>Açıs Gimup      | 3+              |