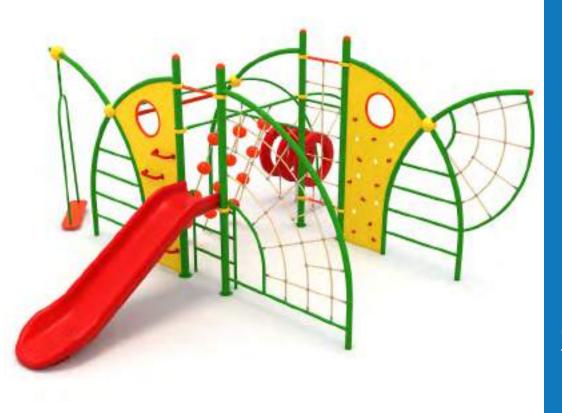

# INTERAKTIF OYUN GRUPLARI

Bilgisayar, video oyunlarından ilham alarak geliştirilmiş, çocukları evlerinden çıkıp dış mekanlarda oynamaya ve sosyalleşmeye teşvik eden oyun grupları.

Inspired from video games, these playgrounds encourages children to go out and socialize.

Elektronik Oyun Grupları | Electronic Playground

Lale temalı interaktif oyun grubu; kaydırak, metal tırmanma, ip halat tırmanma, ip halat köprü ve elektronik oyun elemanlarından oluşur. Çocukların hayal gücünü geliştirir ve fiziksel aktivite ihtiyacını karşılar. *Tulip themed playground has slide, metal climbing, rope climbing, rope bridge and electronic play equipments that contributes children's physical health and open up their imagination.* 