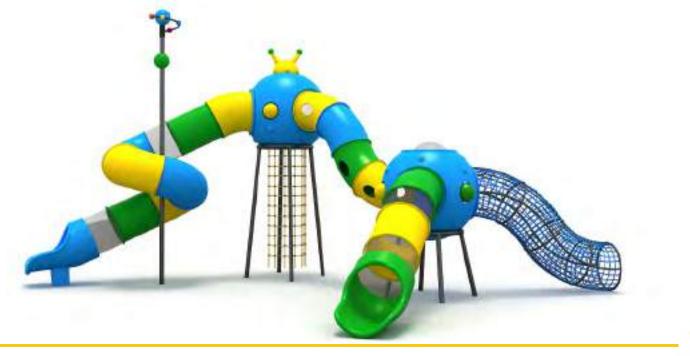

#### METAL OYUN GRUPLARI | METAL PLAYGROUNDS Uzay Temalı Oyun Grupları | Space Themed Playground

#### Uzay Temalı Oyun Grubu Space Themed Playground

METAL OYUN GRUPLARI | METAL PLAYGROUNDS Uzay Temalı Oyun Grupları | Space Themed Playground

Uzay Temalı Oyun Grubu Space Themed Playground

Uzay Temalı Oyun Grubu; galvanizlenmiş metal aksam, kaydırak ve tüp tırmanma elemanlarından oluşur. Çocukların yaratıcılıklarını geliştirir ve sağlıklı bir şekilde gelişimlerine katkıda bulunur. Space themed playground has galvanised metal structure, slideand tube climbing equipment that help to improve children's creativity and physical health.