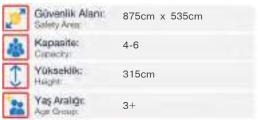

| 1  | Gövenlik Aları:<br>Salety Area: | 730cm x 540cm |
|----|---------------------------------|---------------|
| 遨  | Kapasite:<br>Capacity:          | 5-8           |
| 1  | Yükseklik:<br>Height            | 315cm         |
| 22 | Yaş Aralığı:<br>Age Group:      | 3+            |