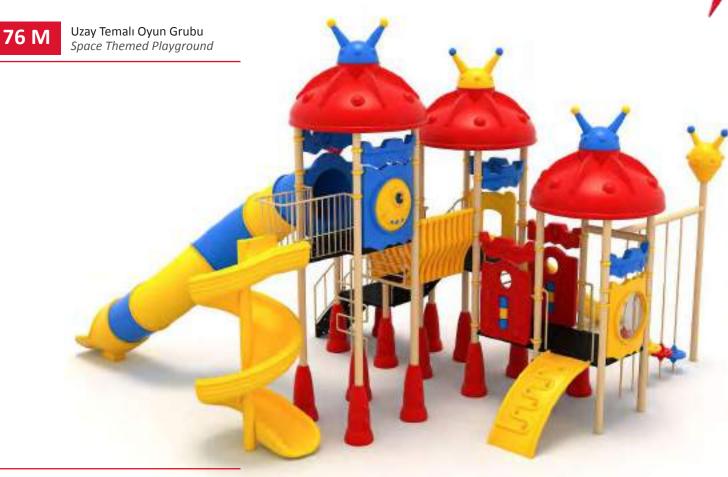

Metal oyun gruplari Metal playgrounds

Uzay Temalı Oyun Grubu; galvanizlenmiş metal aksam, kaydırak, tüp tırmanma, polietilen tırmanma, denge ve tüp geçiş elemanlarından oluşur. Çocukların zihinsel ve fiziksel gelişimlerine katkıda bulunur. Space themed playground has galvanised metal structure, slide, tube climbing, polyethylene climbing, balancing and tube passing equipments that helps to improve children's creativity and physical health.

| 1  | Gövenlik Alan:<br>Salaty Area: | 1390cm x 1390cm |
|----|--------------------------------|-----------------|
| 遨  | Kapasite:<br>Capacity          | 20-22           |
| 1  | Vükseklik:<br>Height:          | 555cm           |
| 22 | Yaş Aralığı:<br>Açe Group:     | 5+              |