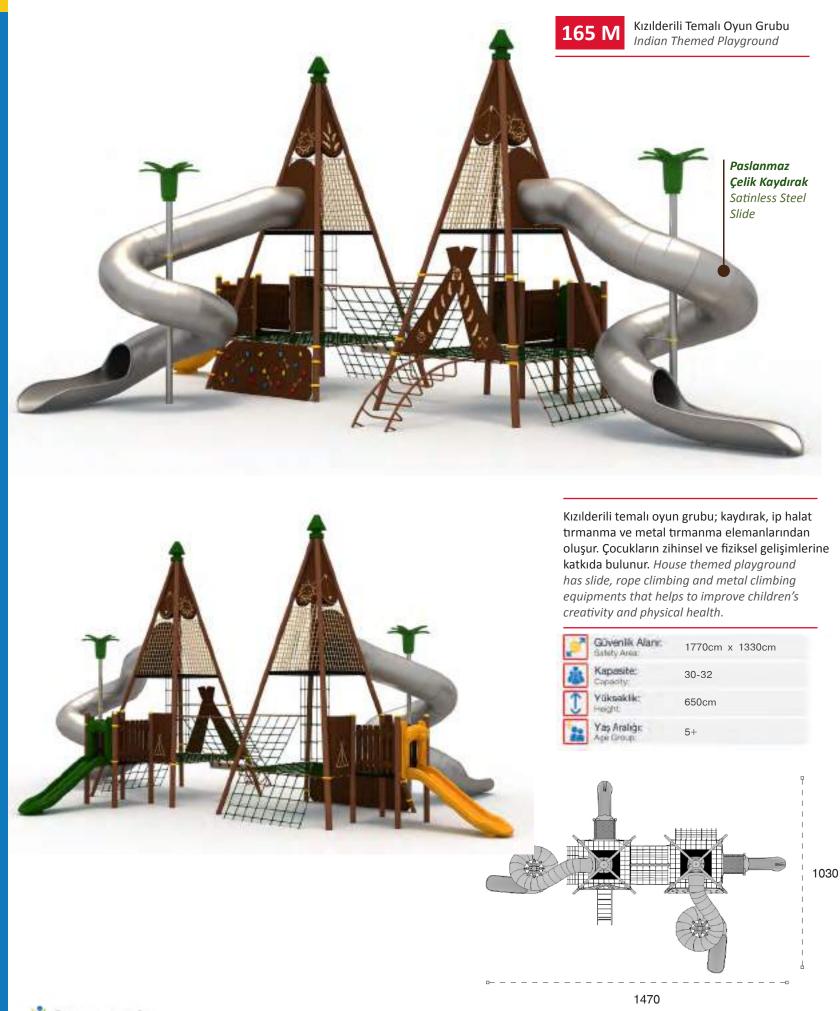

*METAL PLAYGROUNDS* 

191 M

Kızılderili Temalı Oyun Grubu Indian Themed Playground

Kızılderili temalı oyun grubu; kaydırak ve tırmanma elemanlarından oluşur. Çocukların zihinsel ve fiziksel gelişimlerine katkıda bulunur. House themed playground has slide and climbing equipments that help to improve children's creativity and physical health.

| 1  | Gövenlik Alanı:<br>Salaty Arka: | 1225cm x 1480cm |
|----|---------------------------------|-----------------|
| 徽  | Kapasite:<br>Coporty            | 16-18           |
| 1  | Vükseklik:<br>Height:           | 400cm           |
| 24 | Yaş Aralığı:<br>Aşı Group:      | 3+              |
|    |                                 |                 |

Paslanmaz

Slide

Çelik Kaydırak

Satinless Steel