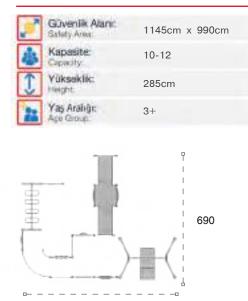

| 1  | Gövenlik Aları:<br>Salety Area: | 730cm x 540cm |
|----|---------------------------------|---------------|
| 遨  | Kapasite:<br>Capacity:          | 5-8           |
| 1  | Yükseklik:<br>Height            | 315cm         |
| 22 | Yaş Aralığı:<br>Age Group:      | 3+            |