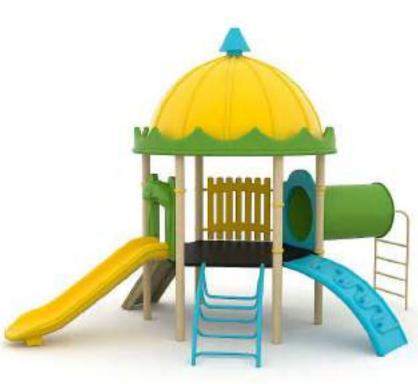

# **METAL METAL**

destekleyen, güvenli and provides safe social

Metal oyun gruplari Metal playgrounds

Arge park

Klasik Oyun Grubu Classic Playground

Metal oyun grubu; kaydırak elemanından oluşur. Çocukların fiziksel ve zihinsel gelişimlerine katkıda bulunur. Metal playground has slide equipment that contribute children's physical and mental health.

Klasik Oyun Grubu Classic Playground

Metal oyun grubu; kaydırak ve polietilen tırmanma elemanlarından oluşur. Çocukların fiziksel ve zihinsel gelişimlerine katkıda bulunur. Metal playground has slide and polyethylene climbing equipments that contribute children's physical and mental health.

Klasik Oyun Grubu Classic Playground

Metal oyun grubu; çeşitli kaydırak elemanlarından oluşur. Çocukların fiziksel ve zihinsel gelişimlerine katkıda bulunur. Metal playground has various slide equipments that contribute children's physical and mental health.

Klasik Oyun Grubu Classic Playground

650

Metal oyun grubu; kaydırak ve ip halat tırmanma elemanlarından oluşur. Çocukların fiziksel ve zihinsel gelişimlerine katkıda bulunur. Metal playground has slide and rope climbing equipments that contribute children's physical and mental health.

600

Klasik Oyun Grubu Classic Playground

Metal oyun grubu; çeşitli kaydırak elemanlarından oluşur. Çocukların fiziksel ve zihinsel gelişimlerine katkıda bulunur. *Metal playground has various slide equipments that contribute children's physical and mental health.* 