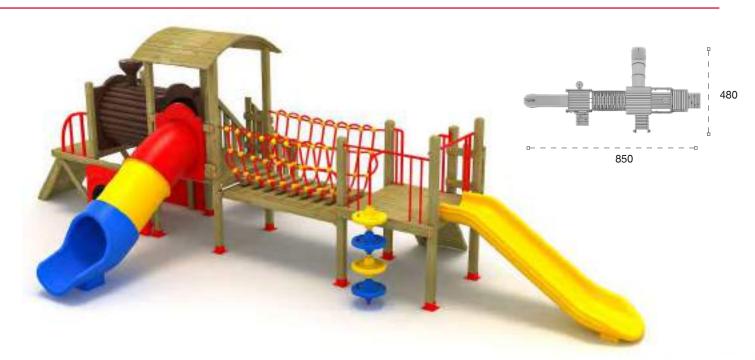

850

Tren Temalı Oyun Grubu Train Themed Playground

Tren temalı oyun grubu; kaydırak, polietilen tırmanma ve polietilen köprü elemanlarından oluşur. Çocukların hayal gücünü geliştirir ve fiziksel aktivite ihtiyacını karşılar. Train themed playground has slide, polyethylene climbing and polyethylene bridge equipments that contributes children's physical health and open up their imagination.

| 1 | Gövenlik Alan:<br>Salety Area: | 1050cm x 525cm |
|---|--------------------------------|----------------|
| 遨 | Kapasite:<br>Capadity          | 10-12          |
| 1 | Yükseklik:<br>Helght           | 345cm          |
| - | Yaş Aralığı:<br>Age Group:     | 3+             |