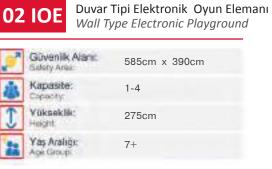

ar sürede bittiği ekranda görülür

**Electronic Bicycle Play Equipment** Game begins with pedalling. Each bike reprents with different colors of led on screen. While pedalling the led lights on the screen moves and at the end of the tour the winner of the game and the game duration seen on the screen.

- Günümüzde çocuklara daha fazla cazip gelen ancak daha az hareket etmelerine sebep olan sanal oyunlara alternatif olarak geliştirilmiştir.
- Obeziteye karşı, çocukları hareket etmeye teşvik eder. Çocuklar rekabet içeren, heyecan verici yarış oyununu oynarken etkili bir şekilde egzersiz yapmış olur.
- Çevre dostu sürdürülebilir bir teknolojiye sahiptir. Çocukların pedal çevirerek aktardığı enerjiyi, elektrik enerjisine dönüştürür.









Elektronik Oyun Grupları | Electronic Playground





#### **Elektronik Oyun Elemanı**

Tek kişilik veya takımlar halinde oynanılabilen 5 adet oyun içerir. Rekabet ve hız öğeleri içeren oyunlar çocukları hareket etmeye teşvik eder.

**Electronic Play Equipment** Includes 5 games that could be played by one person or as teams. It encourages children to move more while they play competitive and fast games.





1. Oyun | Tek kişilik Zaman Oyunu 2. Oyun | Tek kişilik Puan Oyunu 3. Oyun | İki takımlı Hız Oyunu

4. Oyun | İki takımlı Zaman Oyunu

5. Oyun | İki takımlı Puan Oyunu

Arge park



**03 IOE** 

Elektronik Örümcek Oyun Elemanı Electronic Spider Playground

| 1  | Gövenlik Alam:<br>Salety Area: | 700cm x 700cm |
|----|--------------------------------|---------------|
| 遨  | Kapasite:<br>Copacity          | 1-6           |
| 1  | Yüksekl