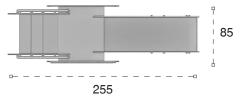

| Gövenlik Alan:<br>Salety Area | 800cm x 600cm |
|-------------------------------|---------------|
| Kapasite:<br>Caseday:         | 6-8           |
| Yükseklik:<br>Height          | 350cm         |
| Yaş Aralığı:<br>Age Group     | 3+            |