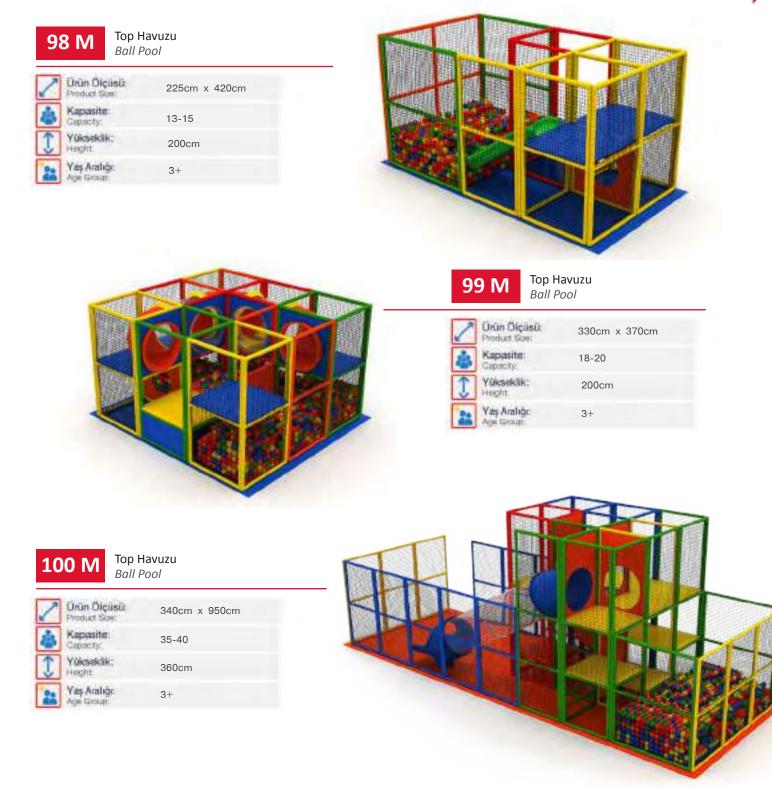

# INTERAKTIF OYUN GRUPLARI

Bilgisayar, video oyunlarından ilham alarak geliştirilmiş, çocukları evlerinden çıkıp dış mekanlarda oynamaya ve sosyalleşmeye teşvik eden oyun grupları.

Inspired from video games, these playgrounds encourages children to go out and socialize.