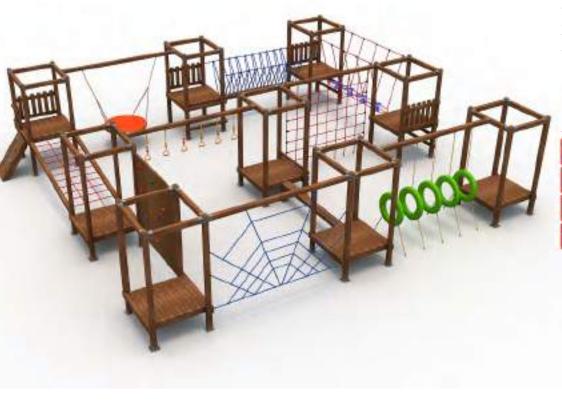

# INTERAKTIF OYUN GRUPLARI

Bilgisayar, video oyunlarından ilham alarak geliştirilmiş, çocukları evlerinden çıkıp dış mekanlarda oynamaya ve sosyalleşmeye teşvik eden oyun grupları.

Inspired from video games, these playgrounds encourages children to go out and socialize.