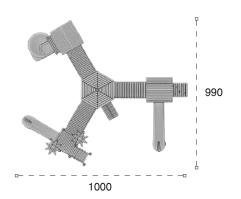

Klasik Oyun Grubu

Classic Playground

| 1 | Gövenlik Alanı:<br>Salety Area | 1000cm x 710cm |
|---|--------------------------------|----------------|
| 遨 | Kapasite:<br>Capacity:         | 10-12          |
| 1 | Yükseklik:<br>Height           | 410cm          |
| 2 | Yaş Aralığı:<br>Agır Geoup     | 3+             |