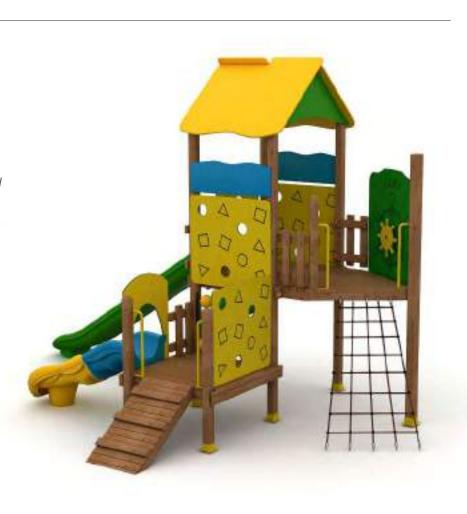

# **METAL METAL**

destekleyen, güvenli and provides safe social

Metal oyun gruplari Metal playgrounds

Arge park

Klasik Oyun Grubu Classic Playground

Metal oyun grubu; kaydırak elemanından oluşur. Çocukların fiziksel ve zihinsel gelişimlerine katkıda bulunur. Metal playground has slide equipment that contribute children's physical and mental health.

Klasik Oyun Grubu Classic Playground

Metal oyun grubu; kaydırak ve polietilen tırmanma elemanlarından oluşur. Çocukların fiziksel ve zihinsel gelişimlerine katkıda bulunur. Metal playground has slide and polyethylene climbing equipments that contribute children's physical and mental health.

Klasik Oyun Grubu Classic Playground

Metal oyun grubu; çeşitli kaydırak elemanlarından oluşur. Çocukların fiziksel ve zihinsel gelişimlerine katkıda bulunur. Metal playground has various slide equipments that contribute children's physical and mental health.

Klasik Oyun Grubu Classic Playground

650

Metal oyun grubu; kaydırak ve ip halat tırmanma elemanlarından oluşur. Çocukların fiziksel ve zihinsel gelişimlerine katkıda bulunur. Metal playground has slide and rope climbing equipments that contribute children's physical and mental health.

600

Klasik Oyun Grubu Classic Playground

Metal oyun grubu; çeşitli kaydırak elemanlarından oluşur. Çocukların fiziksel ve zihinsel gelişimlerine katkıda bulunur. *Metal playground has various slide equipments that contribute children's physical and mental health.* 