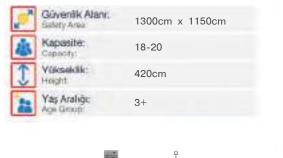

| 1  | Gövenlik Aları:<br>Salety Area: | 730cm x 540cm |
|----|---------------------------------|---------------|
| 遨  | Kapasite:<br>Capacity:          | 5-8           |
| 1  | Yükseklik:<br>Height            | 315cm         |
| 22 | Yaş Aralığı:<br>Age Group:      | 3+            |