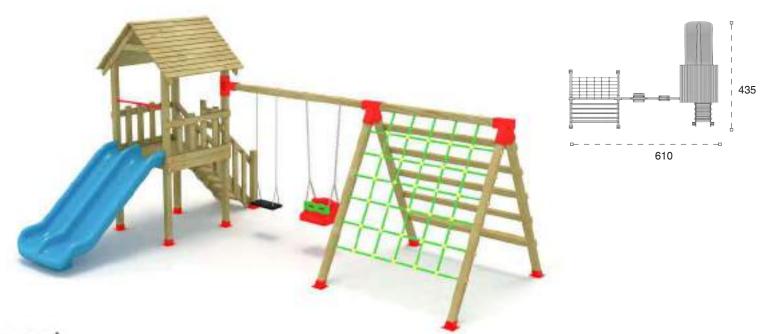

Metal oyun gruplari Metal playgrounds

17 M

Klasik Oyun Grubu Classic Playground

Metal oyun grubu; kaydırak ve salıncak elemanlarından oluşur. Çocukların fiziksel ve zihinsel gelişimlerine katkıda bulunur. Metal playground has slide and swing equipments that contribute children's physical and mental health.

630

41 M

Klasik Oyun Grubu Classic Playground

Metal oyun grubu; kaydırak ve salıncak elemanlarından oluşur. Çocukların fiziksel ve zihinsel gelişimlerine katkıda bulunur. Metal playground has slide and swing equipments that contribute children's physical and mental health.