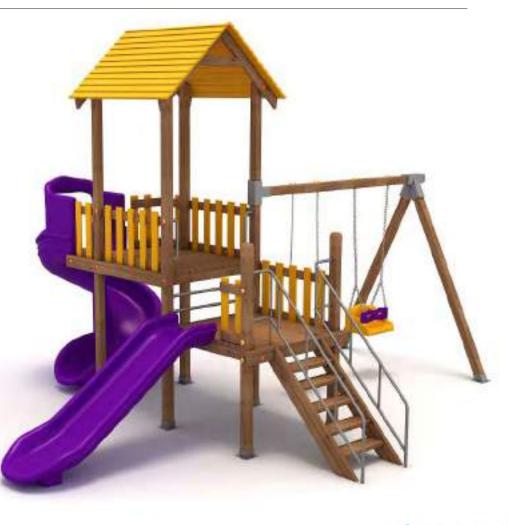

Klasik Oyun Grupları | Classic Playground

Ev Temalı Oyun Grubu House Themed Playground

Ev temalı oyun grubu; kaydırak ve salıncak elemanlarından oluşur. Çocukların zihinsel ve fiziksel gelişimlerine katkıda bulunur. *House* themed playground has slide and swinging equipments that contributes to the physical and the mental development of children.

Klasik Oyun Grupları | Classic Playground

Ev Temalı Oyun Grubu House Themed Playground

Ev temalı oyun grubu; kaydırak ve salıncak elemanlarından oluşur. Çocukların zihinsel ve fiziksel gelişimlerine katkıda bulunur. House themed playground has slide and swing equipments that contributes to the physical and the mental development of children.