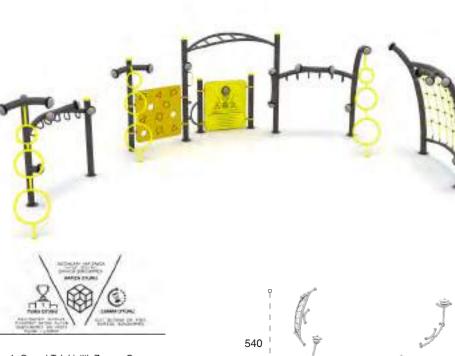

1. Oyun | Tek kişilik Zaman Oyunu 2. Oyun | Tek kişilik Puan Oyunu 3. Oyun | İki takımlı Hız Oyunu

- 4. Oyun | İki takımlı Zaman Oyunu
- 5. Oyun | İki takımlı Puan Oyunu

Lale Elektronik Oyun Birimi

Tek kişilik veya takımlar halinde oynanılabilen 5 adet oyun içerir. Rekabet ve hız öğeleri içeren oyunlar çocukları hareket etmeye teşvik eder.

*Tulip Electronic Play Equipment Includes 5 games that could be played by one person or as team. It encourages children to move more, while they play competitive and fast games.* 

550

D

Elektronik Oyun Grupları | Electronic Playground

Lale Elektronik Oyun Birimi

Tek kişilik veya takımlar halinde oynanılabilen 5 adet oyun içerir. Rekabet ve hız öğeleri içeren oyunlar çocukları hareket etmeye teşvik eder.

#### Tulip Electronic Play Equipment

Includes 5 games that could be played by one person or as team. It encourages children to move more, while they play competitive and fast games.

Elektronik Oyun Grupları | Electronic Playground